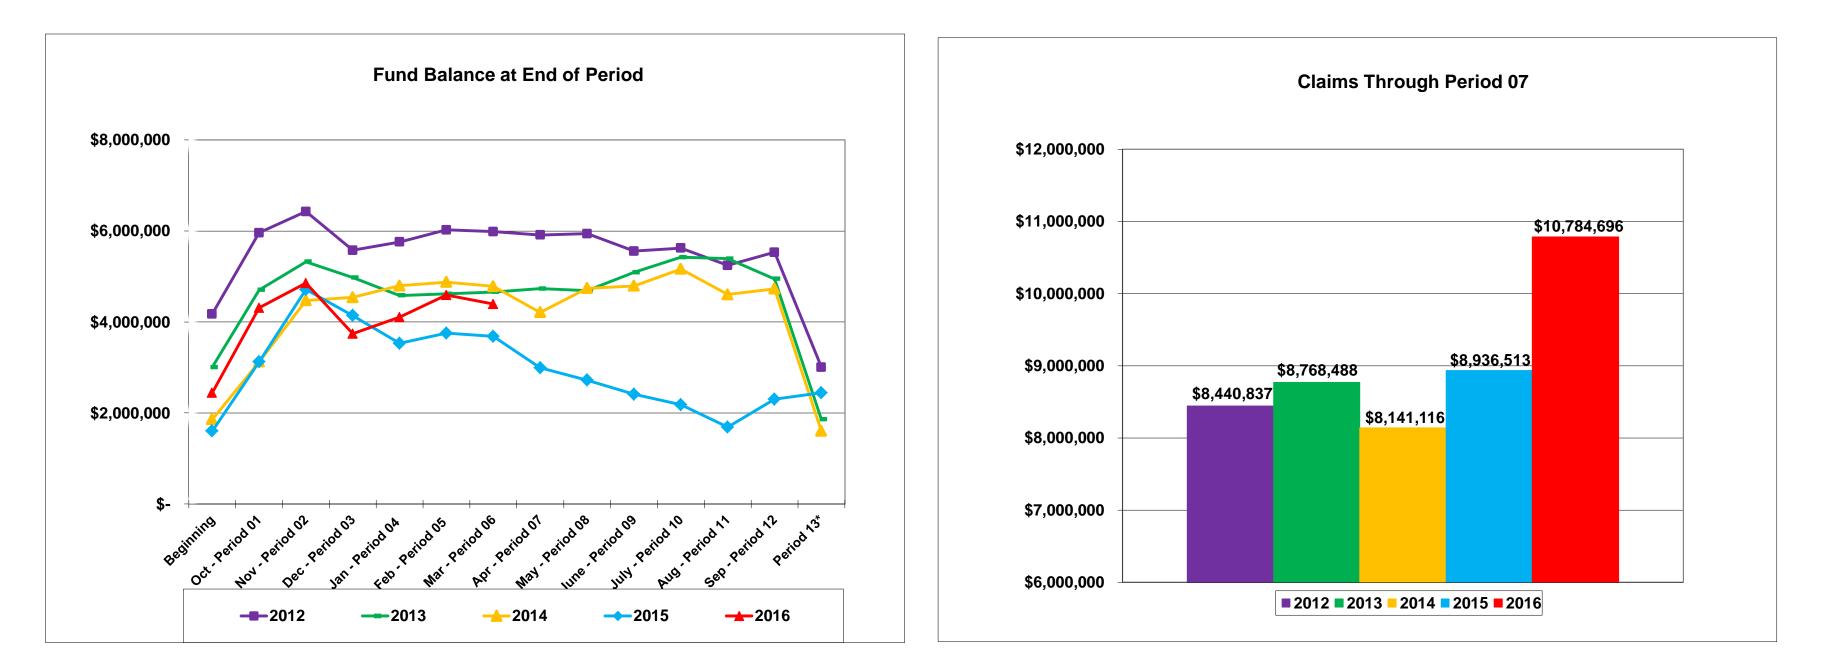

## Employee Insurance Fund Revenues, Expenditures, and Changes in Net Position Through Period 07 of FY2016 (Unaudited)

|                                  | Oct<br>Period 01 |                  | I  | Nov<br>Period 02   |    | Dec<br>Period 03     |    | Jan<br>Period 04     |    | Feb<br>Period 05     |    | Mar<br>Period 06     |    | Apr<br>Period 07     |    | All Periods<br>Combined |  |
|----------------------------------|------------------|------------------|----|--------------------|----|----------------------|----|----------------------|----|----------------------|----|----------------------|----|----------------------|----|-------------------------|--|
| Operating revenues:              |                  |                  |    |                    |    |                      |    |                      |    |                      |    |                      |    |                      |    |                         |  |
| Insurance preimiums              |                  |                  |    |                    |    |                      |    |                      |    |                      |    |                      |    |                      |    |                         |  |
| Employer paid                    | \$               | 1,450,484        | \$ | 1,480,924          | \$ | 1,480,986            | \$ | 1,480,632            | \$ | 1,478,978            | \$ | 1,479,075            | \$ | 1,478,815            | \$ | 10,329,894              |  |
| Employee paid                    |                  | 154,134          |    | 291,631            |    | 278,088              |    | 290,712              |    | 311,980              |    | 303,876              |    | 301,801              |    | 1,932,222               |  |
| Investments<br>Other revenue     |                  | 1,252<br>275,945 |    | 925<br>8,534       |    | 1,215<br>2,680       |    | 963<br>568,926       |    | 1,258<br>709,219     |    | 1,188<br>164,952     |    | 530<br>29,863        |    | 7,331<br>1,760,119      |  |
| Total operating revenues         |                  | 1,881,815        |    | 1,782,014          |    | 1,762,969            |    | 2,341,233            |    | 2,501,435            |    | 1,949,091            |    | 1,811,009            |    | 14,029,566              |  |
| Operating expenditures:          |                  |                  |    |                    |    |                      |    |                      |    |                      |    |                      |    |                      |    |                         |  |
| Employee Clinic                  |                  | 14,155           |    | 17,186             |    | 17,630               |    | 18,105               |    | 18,234               |    | 19,010               |    | 25,768               |    | 130,088                 |  |
| Claims<br>All other expenditures |                  | -                |    | 858,136<br>363,743 |    | 2,605,374<br>251,019 |    | 1,712,828<br>247,390 |    | 1,714,567<br>281,201 |    | 1,852,940<br>275,858 |    | 2,040,851<br>279,789 |    | 10,784,696<br>1,699,000 |  |
| Total operating expenditures     |                  | 14,155           |    | 1,239,065          |    | 2,874,023            |    | 1,978,323            |    | 2,014,002            |    | 2,147,808            |    | 2,346,408            |    | 12,613,784              |  |
| Change in net position           |                  | 1,867,660        |    | 542,949            |    | (1,111,054)          |    | 362,910              |    | 487,433              |    | (198,717)            |    | (535,399)            |    | 1,415,782               |  |
| Net position - beginning         |                  | 2,442,401        |    | 4,310,061          |    | 4,853,010            |    | 3,741,956            |    | 4,104,866            |    | 4,592,299            |    | 4,393,582            |    | 2,442,401               |  |
| Net position - ending            | \$               | 4,310,061        | \$ | 4,853,010          | \$ | 3,741,956            | \$ | 4,104,866            | \$ | 4,592,299            | \$ | 4,393,582            | \$ | 3,858,183            | \$ | 3,858,183               |  |

\*An additional \$3 million was allocated in Period 13 of FY2015 due to increases in claims.