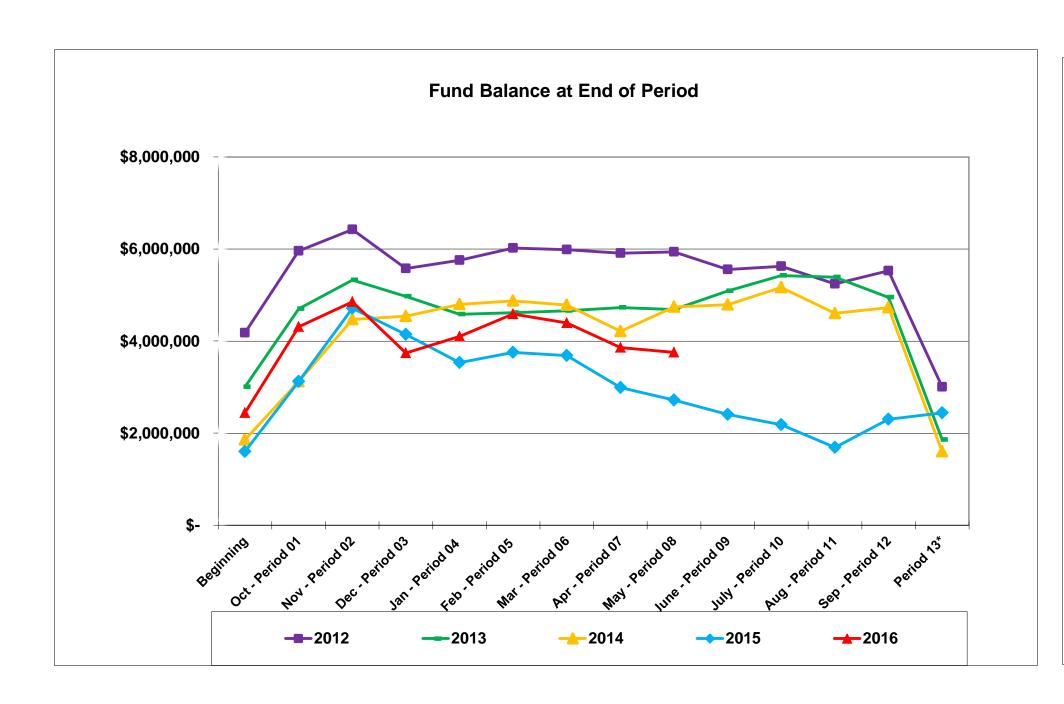

<sup>\*</sup>An additional \$3 million was allocated in Period 13 of FY2015 due to increases in claims.