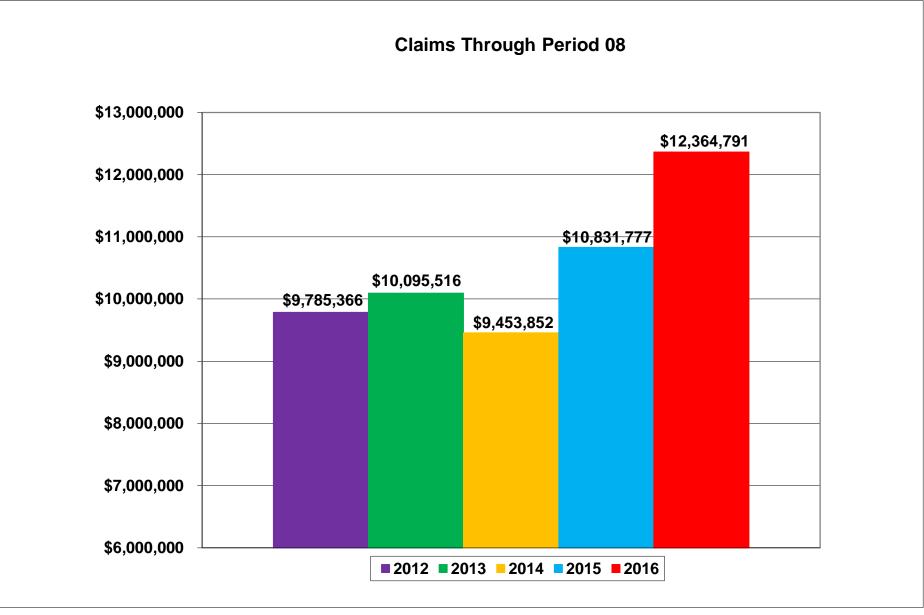

## Employee Insurance Fund Revenues, Expenditures, and Changes in Net Position Through Period 08 of FY2016 (Unaudited)

|                              | Oct<br>Period 01 |              | Nov<br>Period 02 | Dec<br>Period 03 | Jan<br>Period 04 | Feb<br>Period 05 | Mar<br>Period 06 | Apr<br>Period 07 | May<br>Period 08 | All Periods<br>Combined |
|------------------------------|------------------|--------------|------------------|------------------|------------------|------------------|------------------|------------------|------------------|-------------------------|
| Operating revenues:          |                  |              |                  |                  |                  |                  |                  |                  |                  |                         |
| Insurance preimiums          |                  |              |                  |                  |                  |                  |                  |                  |                  |                         |
| Employer paid                | \$               | 1,450,484 \$ | 1,480,924        | \$ 1,480,986     | \$ 1,480,63      | 32 \$ 1,478,978  | 8 \$ 1,479,075   | \$ 1,478,815     | \$ 1,472,997     | \$ 11,802,891           |
| Employee paid                |                  | 154,134      | 291,631          | 278,088          | 290,7            | 2 311,980        | 303,876          | 301,801          | 301,262          | 2,233,484               |
| Investments                  |                  | 1,252        | 925              | 1,215            | 90               | 3 1,25           | 3 1,188          | 530              | 21               | 7,352                   |
| Other revenue                |                  | 275,945      | 8,534            | 2,680            | 568,92           | 26 709,219       | 9 164,952        | 29,863           | -                | 1,760,119               |
| Transfers from other funds   | -                | <u> </u>     | <u> </u>         |                  |                  | <u> </u>         |                  |                  |                  |                         |
| Total operating revenues     |                  | 1,881,815    | 1,782,014        | 1,762,969        | 2,341,23         | 2,501,43         | 5 1,949,091      | 1,811,009        | 1,774,280        | 15,803,846              |
| Operating expenditures:      |                  |              |                  |                  |                  |                  |                  |                  |                  |                         |
| Employee Clinic              |                  | 14,155       | 17,186           | 17,630           | 18,10            | 05 18,23         | 4 19,010         | 25,768           | 18,285           | 148,373                 |
| Claims                       |                  | -            | 858,136          | 2,605,374        | 1,712,8          | 28 1,714,56      | 7 1,852,940      | 2,040,851        | 1,580,095        | 12,364,791              |
| All other expenditures       |                  | <u>-</u> _   | 363,743          | 251,019          | 247,39           | 90 281,20        | 1 275,858        | 279,789          | 278,884          | 1,977,884               |
| Total operating expenditures |                  | 14,155       | 1,239,065        | 2,874,023        | 1,978,3          | 2,014,002        | 2,147,808        | 2,346,408        | 1,877,264        | 14,491,048              |
| Change in net position       |                  | 1,867,660    | 542,949          | (1,111,054)      | 362,9            | 0 487,43         | 3 (198,717)      | (535,399)        | (102,984)        | 1,312,798               |
| Net position - beginning     |                  | 2,442,401    | 4,310,061        | 4,853,010        | 3,741,9          | 56 4,104,860     | 6 4,592,299      | 4,393,582        | 3,858,183        | 2,442,401               |
| Net position - ending        | \$               | 4,310,061 \$ | 4,853,010        | \$ 3,741,956     | -                |                  |                  |                  | \$ 3,755,199     | \$ 3,755,199            |