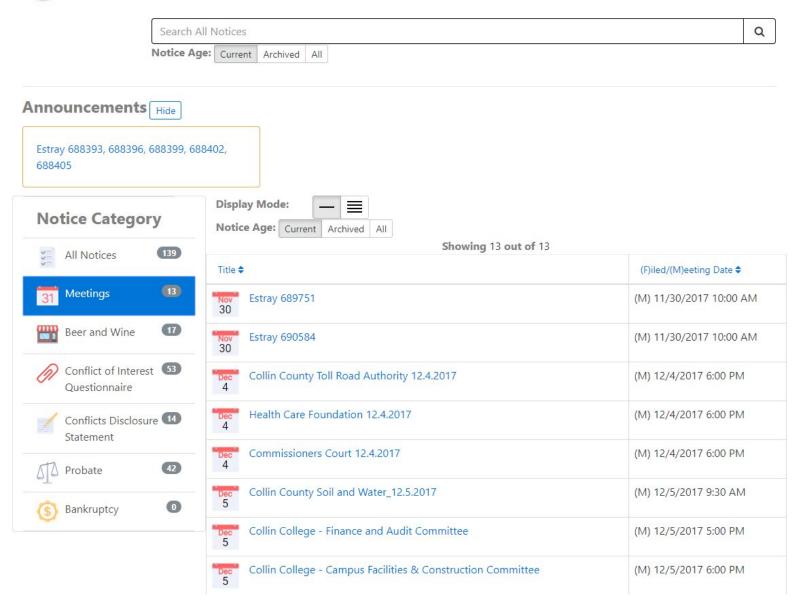

NAL TRUST COMPANY, AS TRUSTEE, IN TRUST FOR REGISTERED HOLDERS OF LONG BEACH MORTGAGE LOAN TRUST 2006-5. ASSET-

BACKED CERTIFICATES, SERIES 2006-5

3217 S. DECKER LAKE DR.

SALT LAKE CITY, UTAH 84119

The Mertgage Servicer is authorized to represent the Noteholder by virtue of a servicing agreement with the Noteholder. Pursuant to the Servicing Agreement and Texas Property Code §51.0025, the Mortgage Servicer is authorized to collect the debt and to administer any resulting foreclosure of the property securing the above referenced loan.



## Foreclosures – By The Numbers

- Pageviews from Jan 2017 Oct 2017
  - -420,028
  - ~42K / Month
  - $\sim 1,400 / Day$
- Pageviews Since Launch (June 2016)
  - -651,255 (as of 11/20/2017)



## Public Meetings and Notices



#### **Public Notices**







#### **TrackIt Archive**

rese

Search

#### **List Filters**

#### **Priority**

(1)

1 Critical - Prod. Stopped (49)

2 High - Prod. Impacted (164)

3 Intermediate- Prod. Normal (4)

3 Elevated - Prod. Jeopardized (255)

4 Intermediate- Prod. Normal (6583)

4 Low (1)

5 Low (51)

6 Project (15)

7 Service Request (156)

7 Tech Assign (1)

#### Requesters

Outside Call (326)

CHIXA02 - SQLDiagnosticManager (59)

Melinda Clancy (43)

Becky Littrell (28)

Ashley Gidney (24)

Norma Salinas (24)

Carol Wilson (23)

Jennifer Frazier (23)

Palma Coatney (20)

Shonda Varner (20)

#### **Work Orders**

#### Resetup Voicemail

Requester: Kay Yoder Create Date: 1/27/2009

• 1/27/2009 8:47:34 AM by lisa14 Type: Incident Description Resetup voicemail box on Cell phone

Search Score: 2.8801332