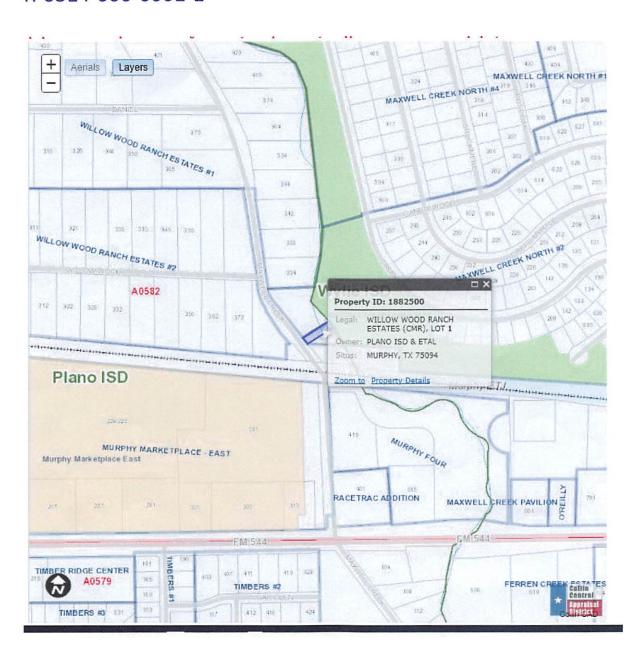

### EXHIBIT A

WILLOW WOOD RANCH ESTATES (CMR)|LOT 1 & WILLOW WOOD RANCH ESTATES (CMR)|LOT

| 2 |  |  |  |
|---|--|--|--|
|   |  |  |  |
|   |  |  |  |
|   |  |  |  |
|   |  |  |  |
|   |  |  |  |
|   |  |  |  |
|   |  |  |  |
|   |  |  |  |
|   |  |  |  |
|   |  |  |  |
|   |  |  |  |
|   |  |  |  |
|   |  |  |  |
|   |  |  |  |
|   |  |  |  |
|   |  |  |  |
|   |  |  |  |
|   |  |  |  |
|   |  |  |  |
|   |  |  |  |
|   |  |  |  |
|   |  |  |  |
|   |  |  |  |
|   |  |  |  |
|   |  |  |  |

TRACT II
Willow Wood Ranch Estates, Lot 1
R-0514-000-0001-1

# **TRACT I**

## R-0514-000-0002-1