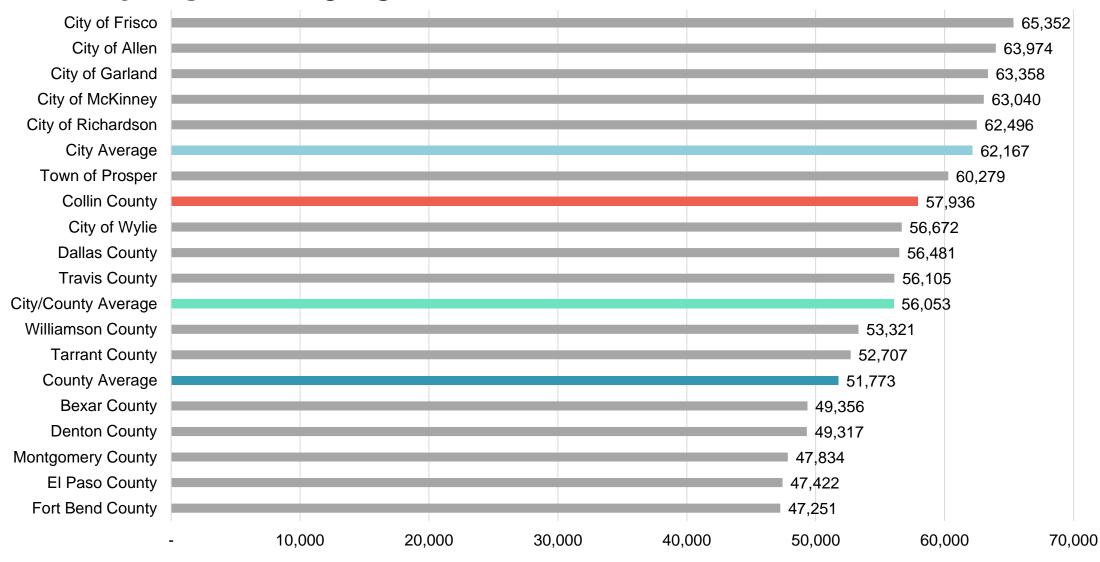

#### Deputy Sheriff

- 81 licensed Deputy Sheriff positions.
  - 77 licensed incumbents.
- The average length of service is nine (9) years.
- The pay range for this position is \$57,936 to \$77,621.
- 23 (30%) are in the top quartile of the pay range.
  - 18 (23%) Deputy Sheriffs are currently at the pay grade maximum.
- Collin County ranked 7<sup>th</sup> out of 17 for minimum salary. We are 3% above the city/county minimum average.
- Collin County ranked 7<sup>th</sup> out of 17 for maximum salary. We are 2% above the city/county maximum average.

## Deputy Sheriff Minimums FY 2019