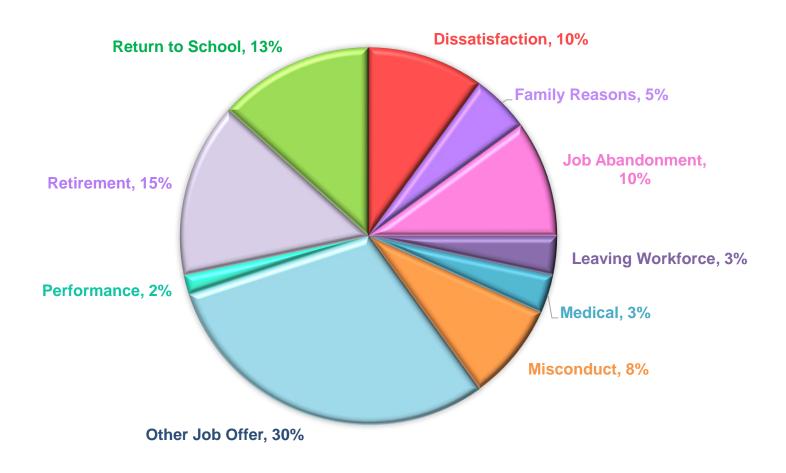

#### Benchmark Position Turnover

The chart below represents FY 2018 turnover reasons for the benchmark positions with a headcount greater than 25 (Detention Officer and Deputy Sheriff).

#### Comparison Entity Turnover

The Texas State Auditor's Office reported the following occupational turnover rates for 2018:

Law Enforcement 5.5% (-0.8% from last year)
 Criminal Justice 27.0% (+1.1% from last year)
 Public Safety 14.2% (-0.3% from last year)

TDCJ overall turnover was 24.8% (+1.2% from last year)

The charts below show overall turnover for the Police Department or Sheriff's Office used in our benchmarking (of those that were able to provide this data).