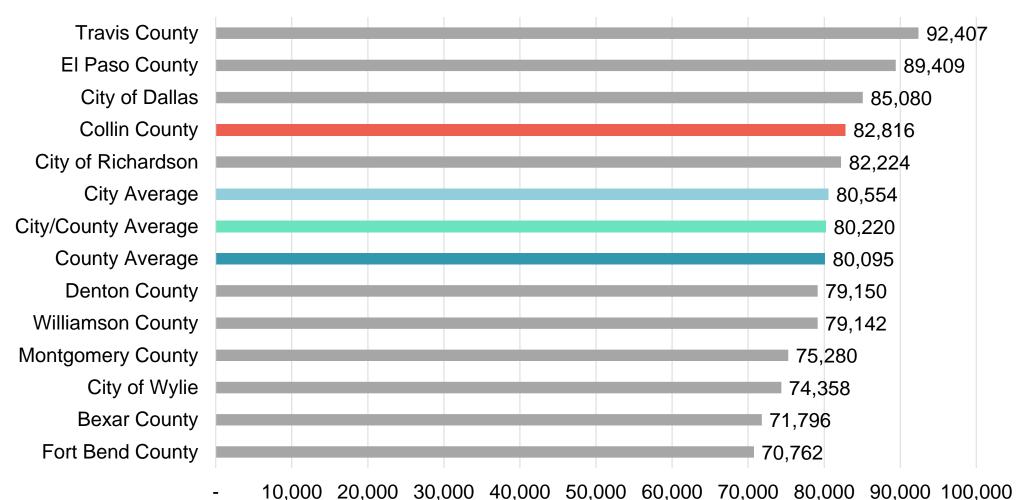

#### Criminal Investigator

- 4 Criminal Investigator positions.
  - 4 incumbents
- The number of Criminal Investigators is being reduced through attrition. When a Criminal Investigator leaves, the position is reclassified to Deputy Sheriff.
- The average length of service is 16 years.
- The pay range for this position is \$61,785 to \$82,816.
- Three (3) are at the pay grade maximum.
- Collin County ranked 4<sup>th</sup> out of 11 for minimum salary. We are 4% above the city/county minimum average.
- Collin County ranked 4<sup>th</sup> out of 11 for maximum salary. We are 3% above the city/county maximum average.