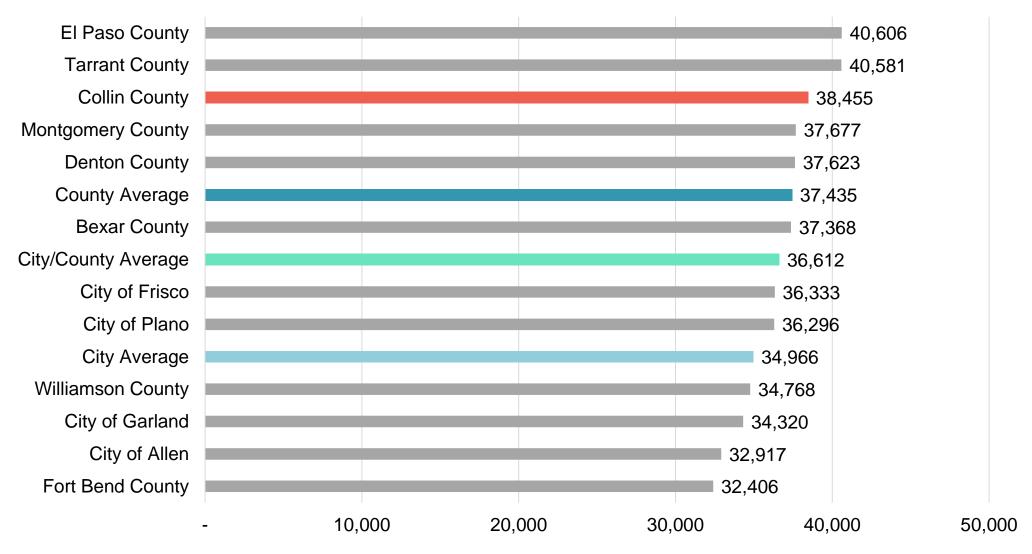

## Detention Officer Grade 550

#### **Detention Officer**

- 281 Detention Officer positions.
  - 250 incumbents
- The average length of service is six (6) years.
- The pay range for this position is \$38,455 to \$54,113.
- 67 incumbents (27%) are in the top quartile of the pay range.
  - 49 incumbents (20%) are currently at the pay grade maximum.
  - Four (4) incumbents (2%) are over the maximum due to Transfer Officers being reclassified down to Detention Officers.
- Collin County ranked 3<sup>rd</sup> out of 12 for minimum salary. We are 5% over the city/county average minimum.
- Collin County ranked 4<sup>th</sup> out of 12 for maximum pay. We are 3% over the city/county average maximum.

· Service and quartiles are based on full-time Detention Officer incumbents.

#### Detention Officer Minimums FY 2019