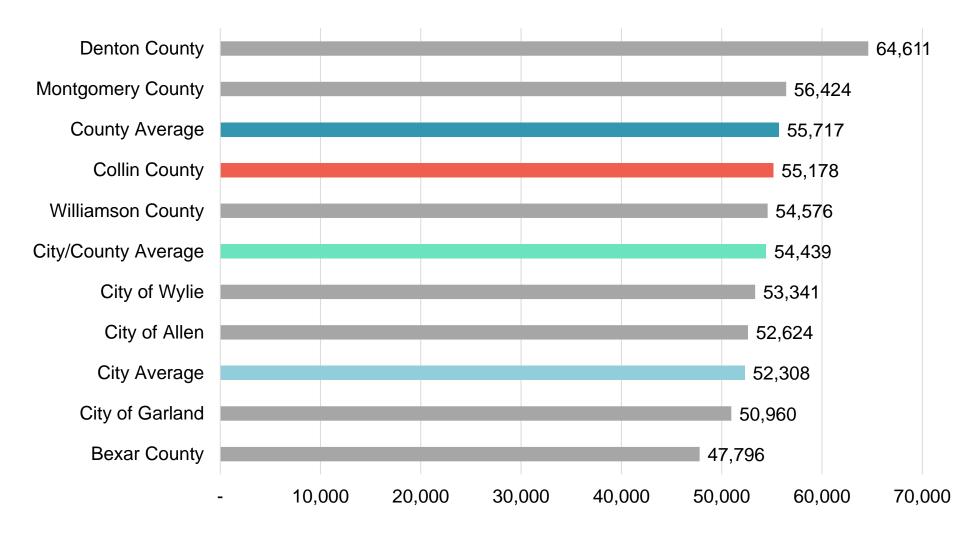

### Dispatcher

- 23 Dispatcher positions.
  - 22 incumbents
- The average length of service is just under six (6) years.
- The pay range for this position is \$41,165 to \$55,178.
- Five (5) are in the top quartile of the pay range.
  - Four (4) Dispatchers are currently at the pay grade maximum.
- Collin County ranked 2<sup>nd</sup> out of eight (8) for minimum salary. We are 9% over the city/county average minimum.
- Collin County ranked 3<sup>rd</sup> out of eight (8) for maximum salary. We are 1% over the city/county average maximum.

#### Dispatcher Minimums FY 2019