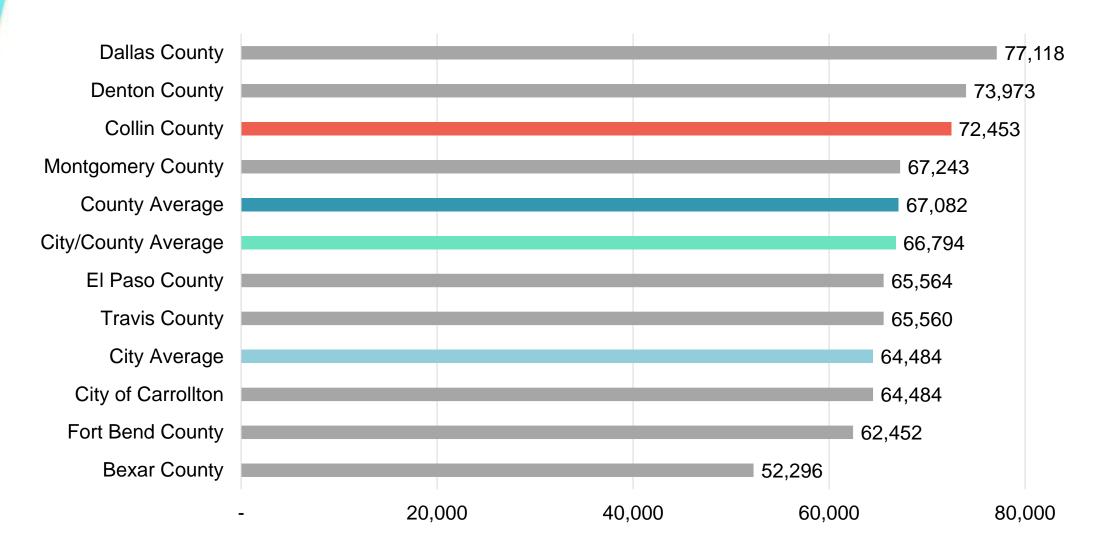

# Deputy Constable Grade 555

#### Deputy Constable

- 20 Deputy Constable positions.
  - 18 incumbents.
- The average length of service is 10 years.
- The pay range for this position is from \$54,059 to \$72,453.
- Seven (7) incumbents (39%) are in the top quartile of pay.
  - Two (2) incumbents (11%) are currently at the pay grade maximum.
- Collin County ranks 2<sup>nd</sup> out of 9, and are 12% above average for minimum pay.
- Collin County ranks 3<sup>rd</sup> out of 9, and are 8% above average for maximum pay.

#### Deputy Constable Maximums FY 2019