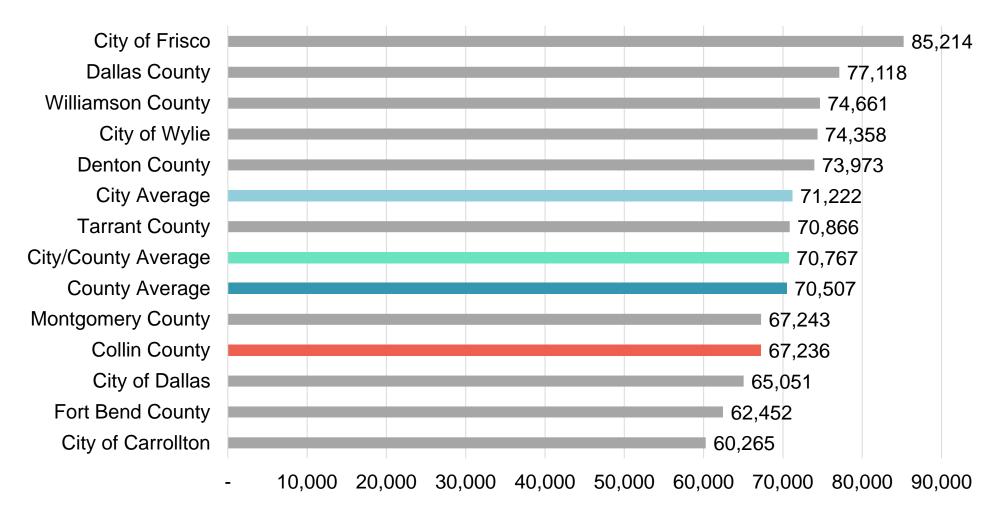

#### Court Officer Grade 554

#### Court Officer

- 20 Court Officer positions.
- The average length of service for this position is 18 years.
- The pay range for this position is \$50,210 to \$67,236.
- 17 incumbents (85%) are in the top quartile of the pay range.
  - 12 incumbents (60%) are currently at the pay grade maximum.
- Collin County's minimum salary is ranked 6<sup>th</sup> out of 11.
  - We are 1% below the city/county average for minimum.
- Collin County's maximum salary is ranked 8<sup>th</sup> out of 11.
  - We are 5% below the city/county average for maximum.

#### Court Officer Maximums FY 2019