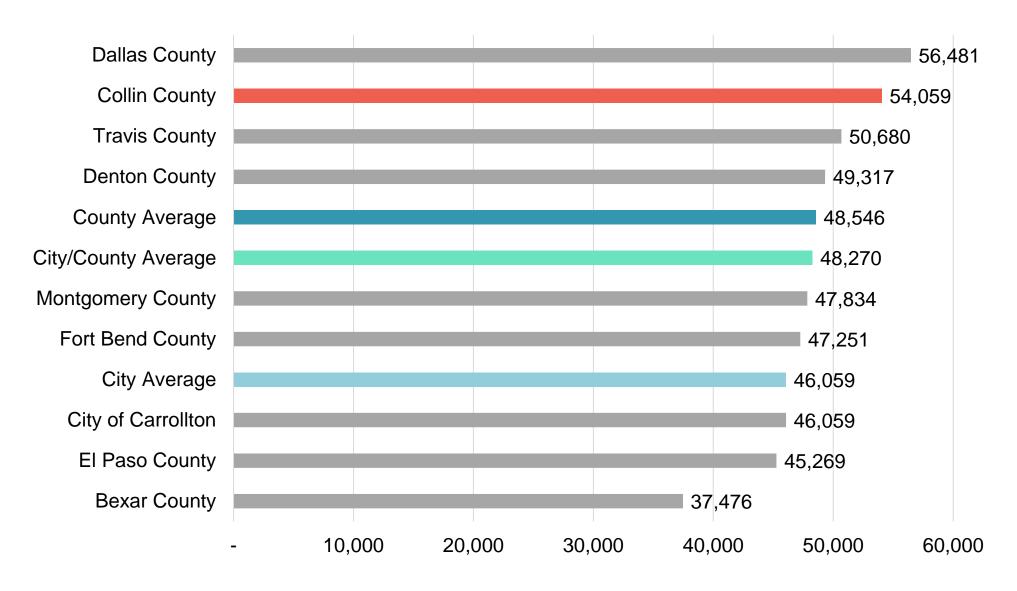

# Deputy Constable Grade 555

#### Deputy Constable

- 20 Deputy Constable positions.
  - 18 incumbents.
- The average length of service is 10 years.
- The pay range for this position is from \$54,059 to \$72,453.
- Seven (7) incumbents (39%) are in the top quartile of pay.
  - Two (2) incumbents (11%) are currently at the pay grade maximum.
- Collin County ranks 2<sup>nd</sup> out of 9, and are 12% above average for minimum pay.
- Collin County ranks 3<sup>rd</sup> out of 9, and are 8% above average for maximum pay.

#### Deputy Constable Minimums FY 2019