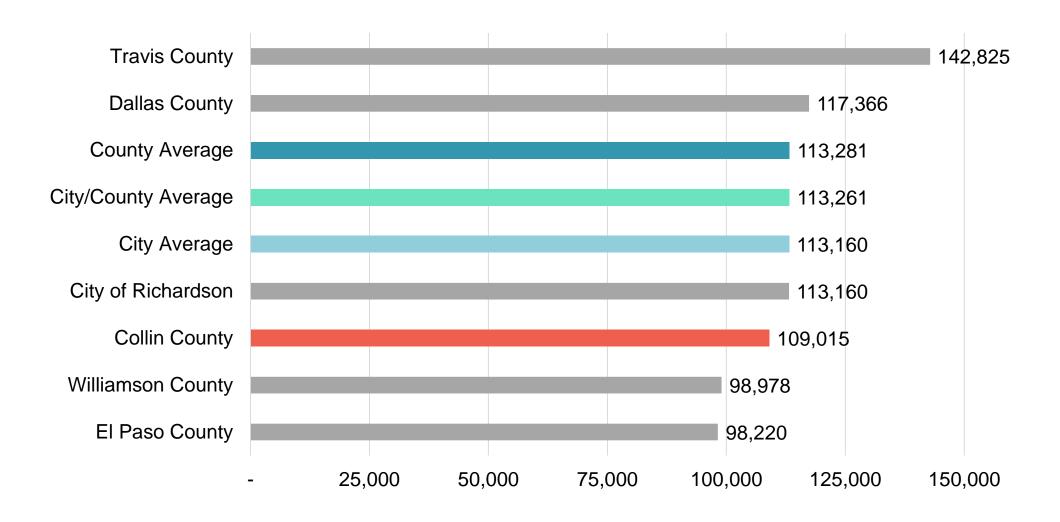

#### Captain

- Eight (8) Captain positions.
  - Five (5) are assigned to Jail/Housing.
  - One (1) is assigned to Support Services.
  - One (1) is assigned to Field Operations.
  - One (1) is assigned to Special Operations.
- The average length of service is 19 years.
- The pay range for this position is \$81,338 to \$109,015.
- Five (5) incumbents (63%) are in the top quartile of the pay range.
  - None are at pay grade maximum.
- Collin County ranks 4<sup>th</sup> out of six (6) for the pay grade maximum. We are 4% below the city/county average.
  - Comparison set includes Travis County, which has a significantly higher maximum than the rest of the comparison set.
  - Removing Travis, we rank 3<sup>rd</sup> out of five (5) for pay range maximum and are 2% over city/county average for maximum pay.
- Captains are typically promoted from within, so minimum pay is generally not applicable.