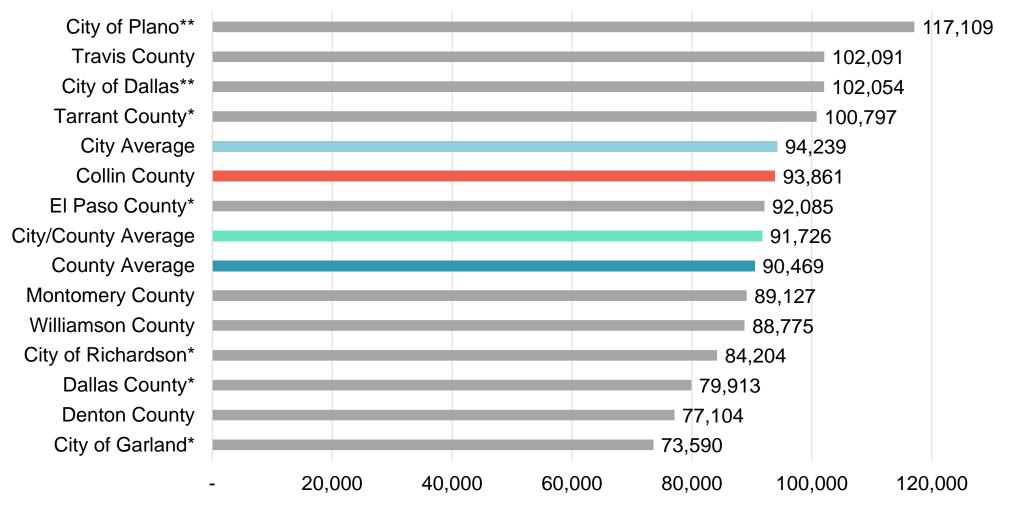

#### Lieutenant

- 20 Lieutenant positions assigned to a variety of areas within the Sheriff's Office
  - Jail, Patrol, Investigations, Support Services, Courthouse, Community Services, Fusion, and Training.
  - We do not differentiate Lieutenant pay based on area of assignment.
- The average length of service for Lieutenant is 14 years.
- The pay range for this position is \$70,024 to \$93,861.
- 10 incumbents (50%) are in the top quartile of the pay range.
  - None are at pay grade maximum.
- Collin County ranks 5<sup>th</sup> out of 12 for maximum pay. We are 2% above the city/county maximum pay average.
  - Lieutenants are typically promoted from within, so minimum pay is generally not applicable.