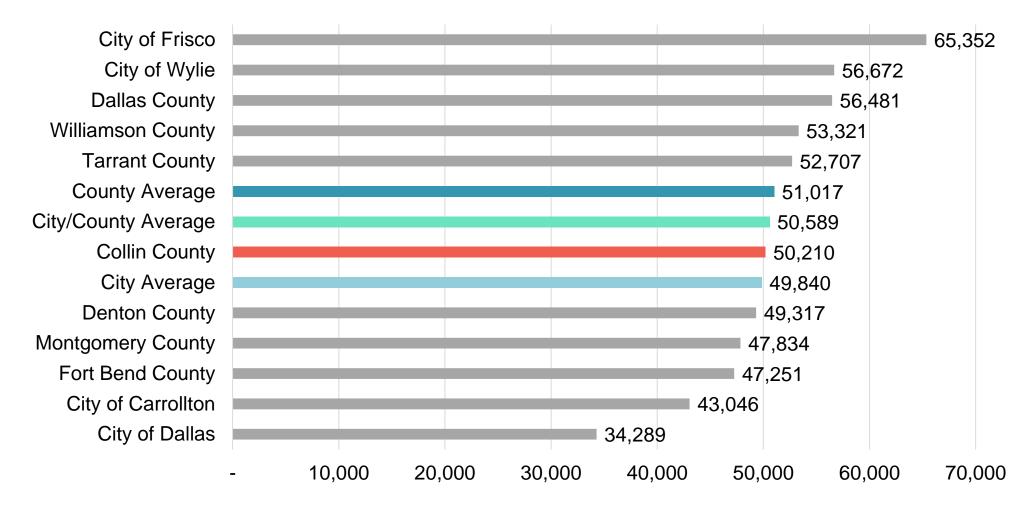

#### Court Officer Grade 554

#### Court Officer

- 20 Court Officer positions.
- The average length of service for this position is 18 years.
- The pay range for this position is \$50,210 to \$67,236.
- 17 incumbents (85%) are in the top quartile of the pay range.
  - 12 incumbents (60%) are currently at the pay grade maximum.
- Collin County's minimum salary is ranked 6<sup>th</sup> out of 11.
  - We are 1% below the city/county average for minimum.
- Collin County's maximum salary is ranked 8<sup>th</sup> out of 11.
  - We are 5% below the city/county average for maximum.

#### Court Officer Minimums FY 2019