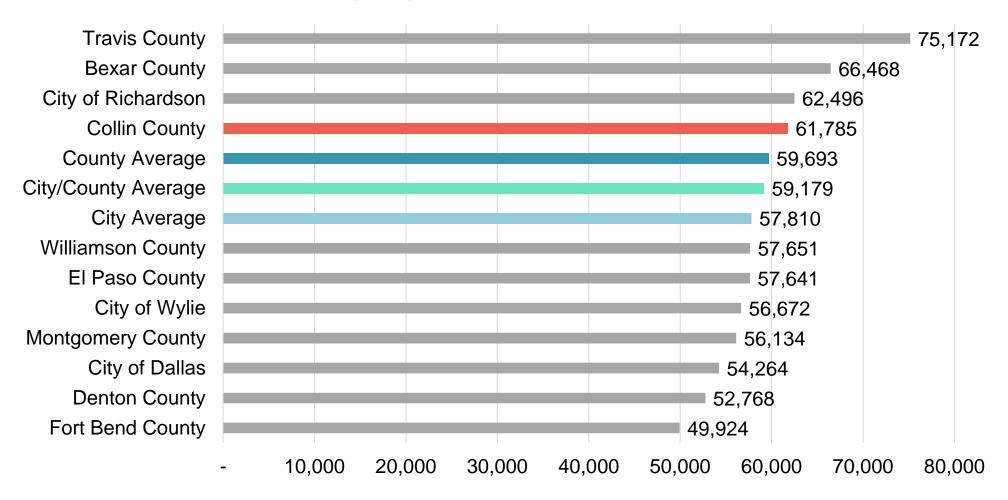

#### Criminal Investigator

- 4 Criminal Investigator positions.
  - 4 incumbents
- The number of Criminal Investigators is being reduced through attrition. When a Criminal Investigator leaves, the position is reclassified to Deputy Sheriff.
- The average length of service is 16 years.
- The pay range for this position is \$61,785 to \$82,816.
- Three (3) are at the pay grade maximum.
- Collin County ranked 4<sup>th</sup> out of 11 for minimum salary. We are 4% above the city/county minimum average.
- Collin County ranked 4<sup>th</sup> out of 11 for maximum salary. We are 3% above the city/county maximum average.

### Criminal Investigator Minimums FY 2019