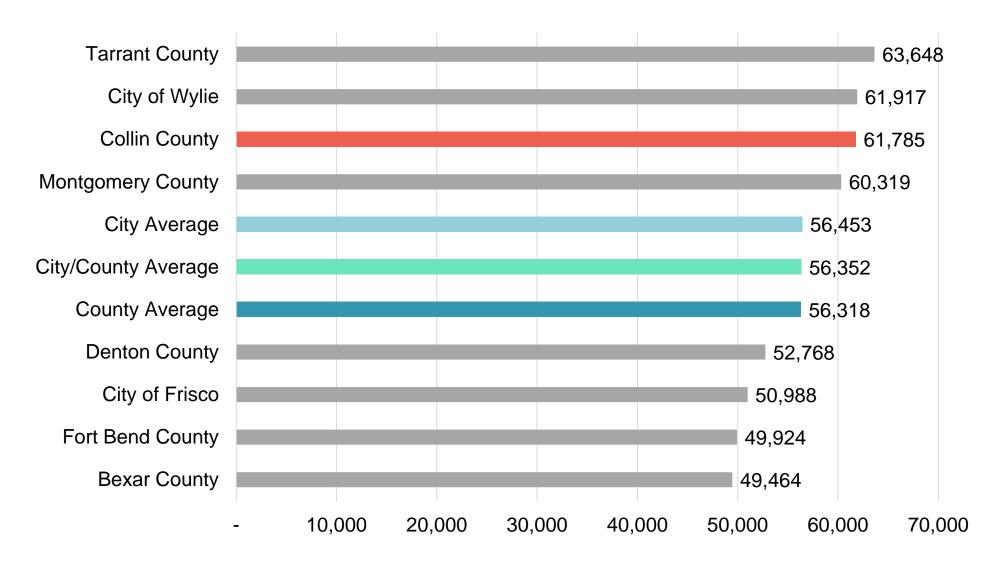

#### Criminal Investigator

- 4 Criminal Investigator positions.
  - 4 incumbents
- The number of Criminal Investigators is being reduced through attrition. When a Criminal Investigator leaves, the position is reclassified to Deputy Sheriff.
- The average length of service is 16 years.
- The pay range for this position is \$61,785 to \$82,816.
- Three (3) are at the pay grade maximum.
- Collin County ranked 4<sup>th</sup> out of 11 for minimum salary. We are 4% above the city/county minimum average.
- Collin County ranked 4<sup>th</sup> out of 11 for maximum salary. We are 3% above the city/county maximum average.

### Criminal Investigator Minimums FY 2019