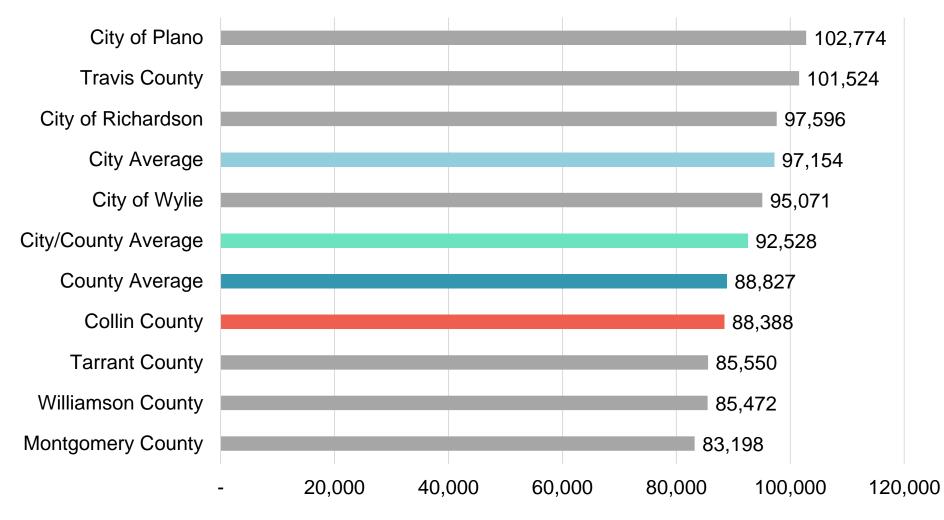

#### Sergeant

- Eight (8) Sergeant positions.
  - Seven (7) incumbents.
- The average length of service is 14 years.
- The pay range for this position is \$65,941 to \$88,388.
- Five (5) incumbents (71%) are in the top quartile of the pay range.
  - Two (2) incumbents (29%) are currently at the pay grade maximum.
- Collin County ranks 5<sup>th</sup> out of 8 for maximum pay. We are 4% below the city/county average for maximum.
  - Sergeants are typically promoted from within, so minimum pay is generally not applicable.