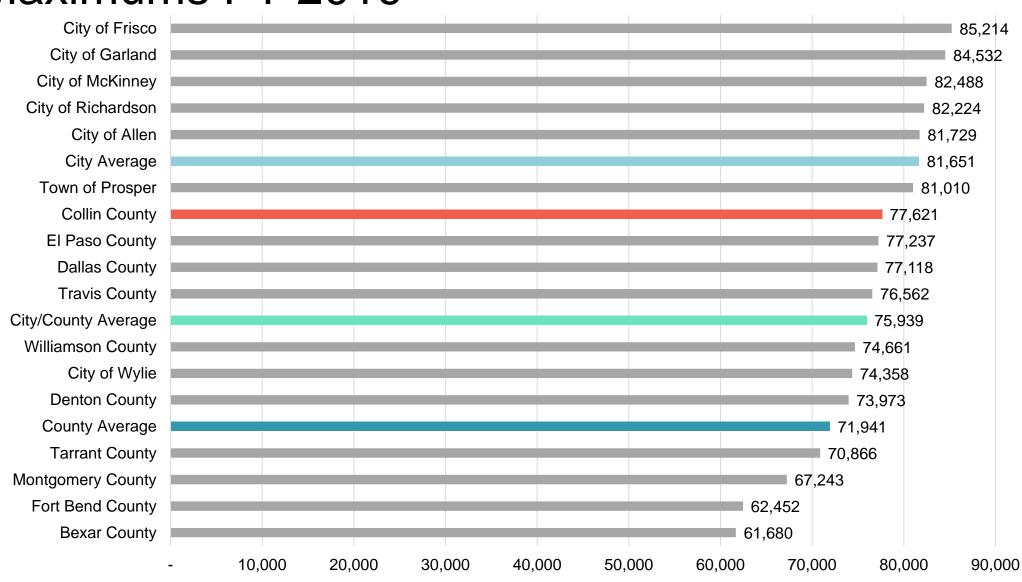

#### Criminal Investigator

- 4 Criminal Investigator positions.
  - 4 incumbents
- The number of Criminal Investigators is being reduced through attrition. When a Criminal Investigator leaves, the position is reclassified to Deputy Sheriff.
- The average length of service is 16 years.
- The pay range for this position is \$61,785 to \$82,816.
- Three (3) are at the pay grade maximum.
- Collin County ranked 4<sup>th</sup> out of 11 for minimum salary. We are 4% above the city/county minimum average.
- Collin County ranked 4<sup>th</sup> out of 11 for maximum salary. We are 3% above the city/county maximum average.

### Criminal Investigator Maximums FY 2019