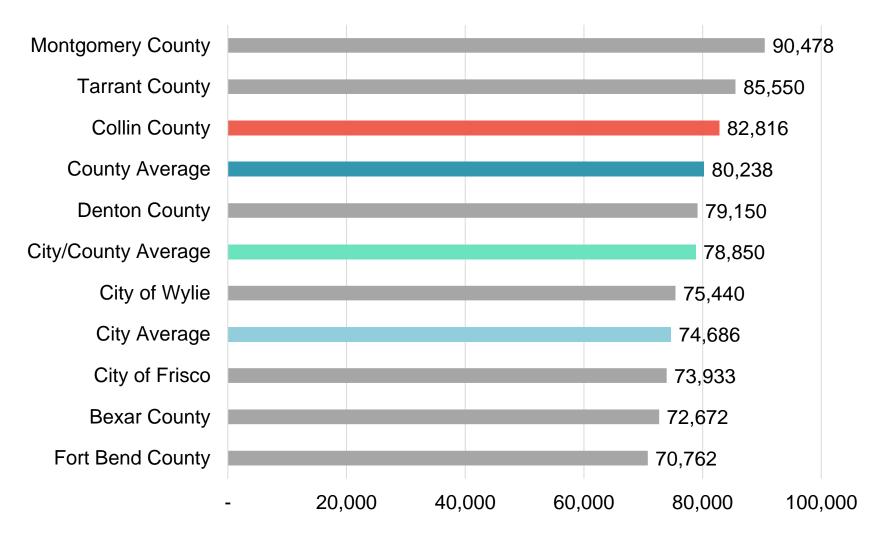

#### Criminal Investigator

- 4 Criminal Investigator positions.
  - 4 incumbents
- The number of Criminal Investigators is being reduced through attrition. When a Criminal Investigator leaves, the position is reclassified to Deputy Sheriff.
- The average length of service is 16 years.
- The pay range for this position is \$61,785 to \$82,816.
- Three (3) are at the pay grade maximum.
- Collin County ranked 4<sup>th</sup> out of 11 for minimum salary. We are 4% above the city/county minimum average.
- Collin County ranked 4<sup>th</sup> out of 11 for maximum salary. We are 3% above the city/county maximum average.

### Criminal Investigator Maximums FY 2019