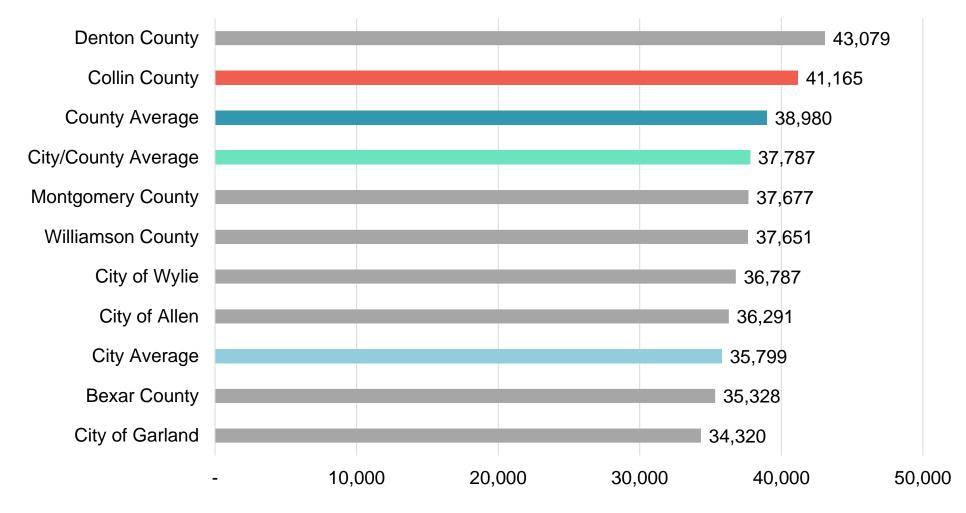

## Dispatcher Grade 551

### Dispatcher

- 23 Dispatcher positions.
  - 22 incumbents
- The average length of service is just under six (6) years.
- The pay range for this position is \$41,165 to \$55,178.
- Five (5) are in the top quartile of the pay range.
  - Four (4) Dispatchers are currently at the pay grade maximum.
- Collin County ranked 2<sup>nd</sup> out of eight (8) for minimum salary. We are 9% over the city/county average minimum.
- Collin County ranked 3<sup>rd</sup> out of eight (8) for maximum salary. We are 1% over the city/county average maximum.

#### Dispatcher Minimums FY 2019