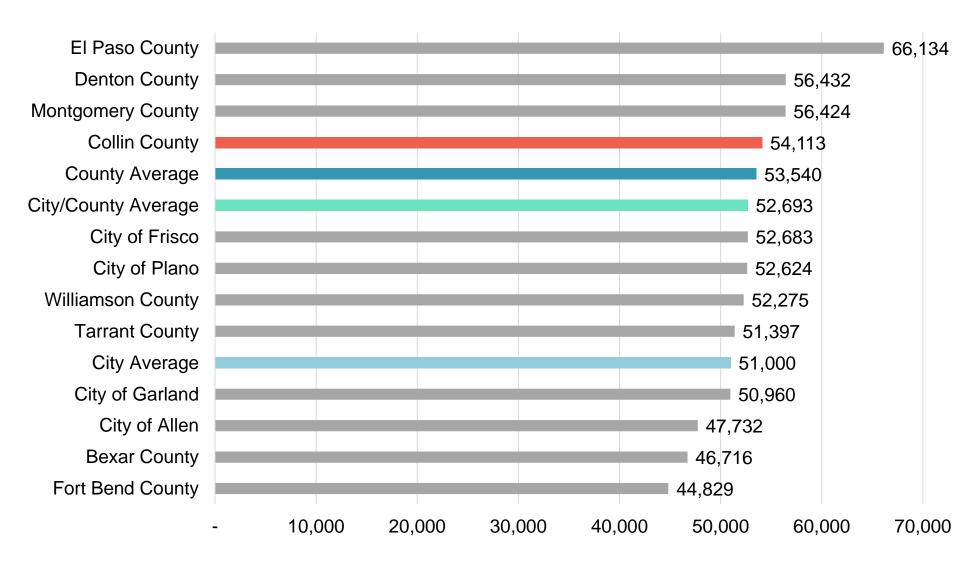

## Detention Officer Grade 550

#### **Detention Officer**

- 281 Detention Officer positions.
  - 250 incumbents
- The average length of service is six (6) years.
- The pay range for this position is \$38,455 to \$54,113.
- 67 incumbents (27%) are in the top quartile of the pay range.
  - 49 incumbents (20%) are currently at the pay grade maximum.
  - Four (4) incumbents (2%) are over the maximum due to Transfer Officers being reclassified down to Detention Officers.
- Collin County ranked 3<sup>rd</sup> out of 12 for minimum salary. We are 5% over the city/county average minimum.
- Collin County ranked 4<sup>th</sup> out of 12 for maximum pay. We are 3% over the city/county average maximum.

#### Detention Officer Maximums FY 2019