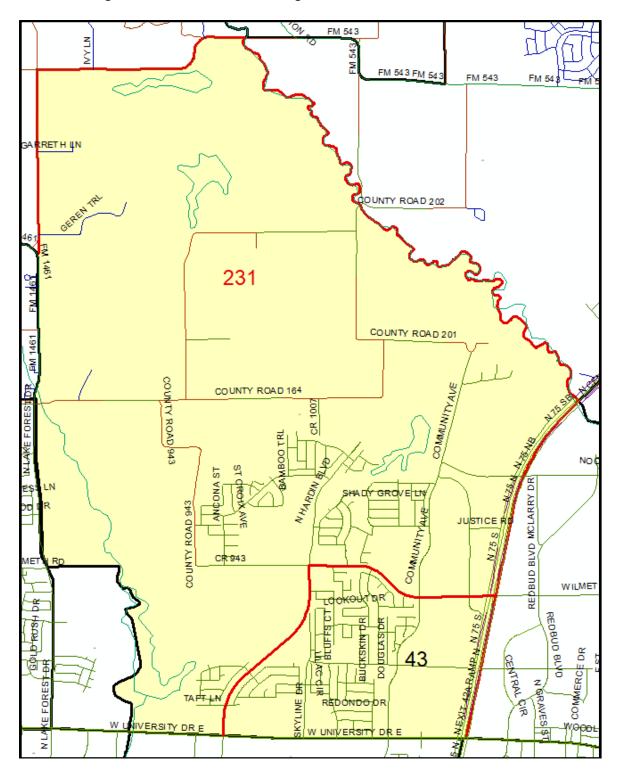

# **Proposed Precinct 231**

Commissioner District 3 – Darrell Hale McKinney, City District 1 Unincorporated McKinney ISD District 2 McKinney ISD District 3

Split south to north along Hardin, then west to east along Wilmeth.