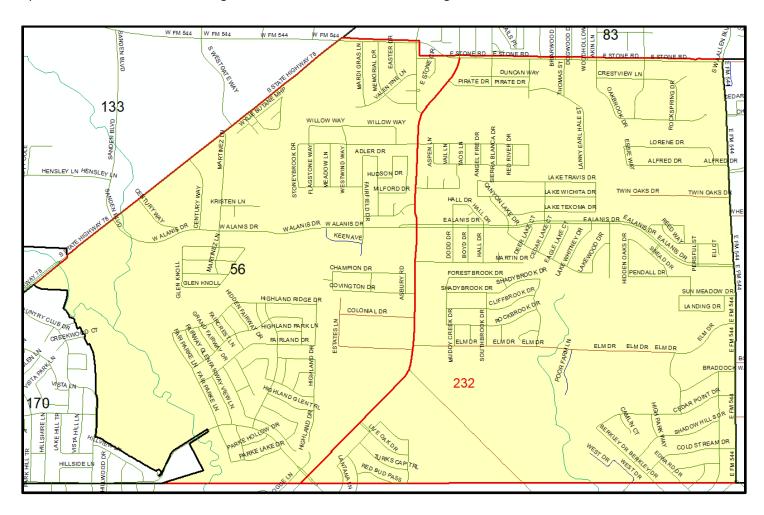

## **Proposed Precinct 232**

Commissioner District 2 – Cheryl Williams Wylie, City Wylie ISD

Split southwest to northeast along Sachse Rd, then south to north along S. Ballard Ave.

Commissioner District 2 - Cheryl Williams