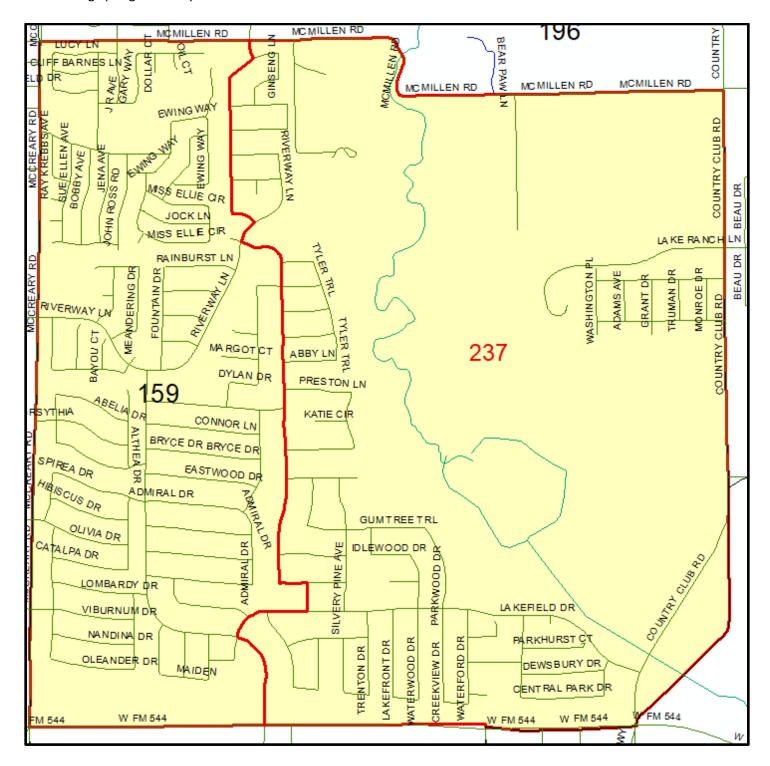

#### **Proposed Precinct 237**

Commissioner District 2 – Cheryl Williams Wylie, City Wylie ISD

Split north to south along Lewis Dr., then east to west along Hazelwood Dr., then north to southeast along Periwinkle Dr., then north to south along Riverway Ln., then west to east then south along Wooded Creek Ave., then west to east on Sequoia Ln., then north to south along Wood Edge Ave., the east to southwest along Lakefield Dr., then north to south along Springwell Pkwy..