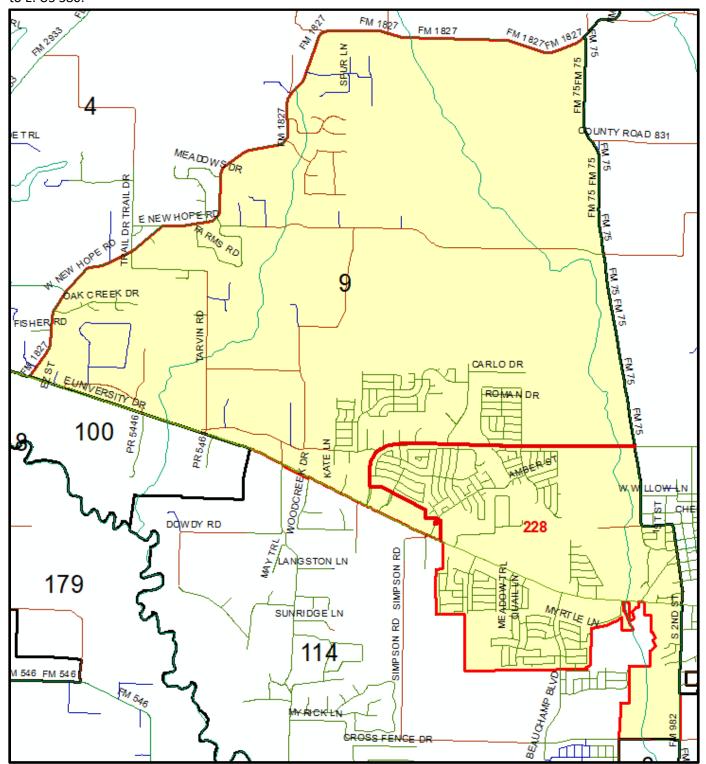

McKinney City Dist. 1

**New Hope City** 

**Princeton City** 

Unincorporated

McKinney ISD Dist. 5

Princeton ISD

**Proposed Precinct 228** 

Commissioner District 3 – Darrell Hale

**Princeton City** 

Unincorporated

Princeton ISD

Split West to East along Monte Carlo Blvd, then west to south east along the Princeton ISD/McKinney ISD boundary line to F. US 380

Commissioner District 1 – Susan Fletcher