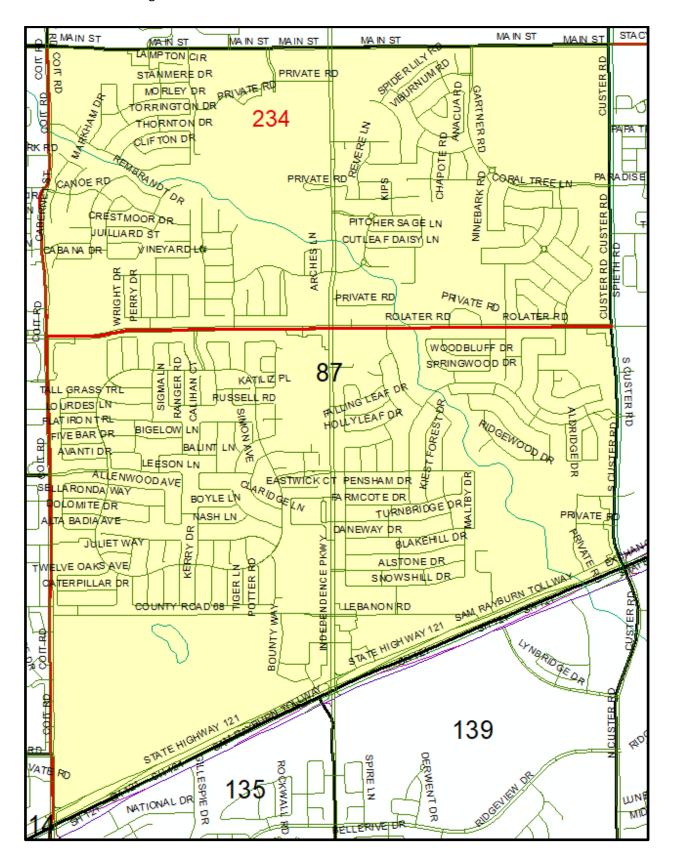

# **Proposed Precinct 234**

Commissioner District 1 – Susan Fletcher Frisco, City Frisco ISD

Split from west to east along Rolater Rd. from Coit Rd to S. Custer Rd.

Commissioner District 1 – Susan Fletcher