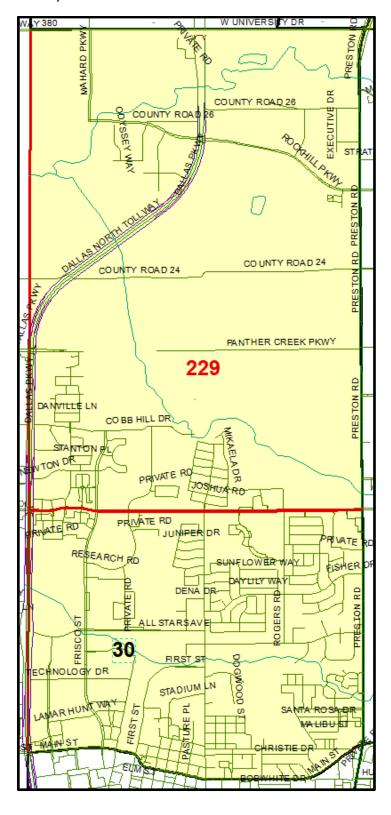

# **Proposed Precinct 229**

Commissioner District 1 – Susan Fletcher

Frisco, City

Unincorporated

Frisco ISD

Prosper ISD

Split west to east along Eldorado Pkwy.

Commissioner District 3 – Darrell Hale McKinney, City District 2 Allen ISD Frisco ISD