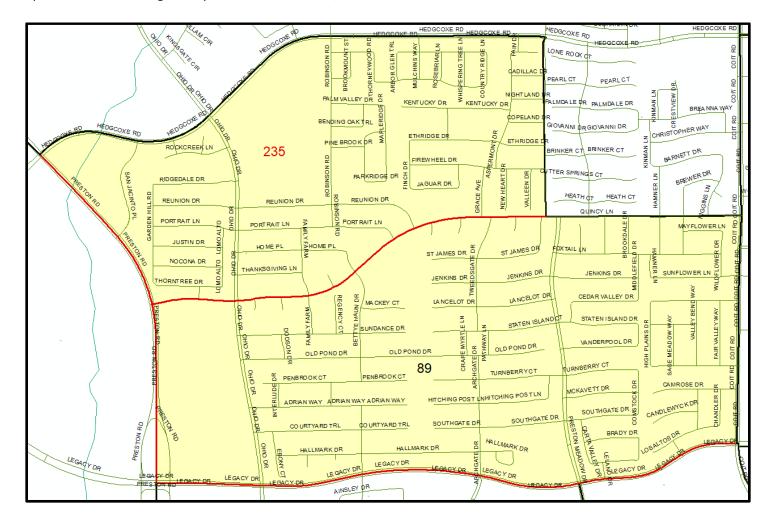

## **Proposed Precinct 235**

Commissioner District 1 – Susan Fletcher

Plano, City

Frisco ISD

Plano ISD

Split west to east along Quincy Ln. from Preston Rd./TX 289 to Preston Meadow Dr.

Commissioner District 1 – Susan Fletcher McKinney, City District 3 McKinney ISD District 2