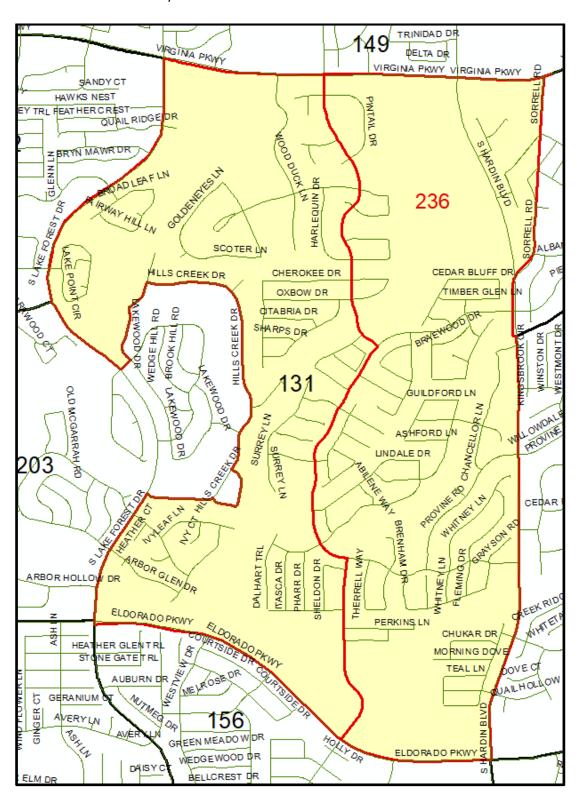

#### **Proposed Precinct 236**

Commissioner District 1 – Susan Fletcher McKinney, City District 3 McKinney ISD District 2

Split from north to south along S. Mallard Lakes Dr to Winding Brook Dr., south Maverick Trail, north to northeast to Orchid Dr., then south to Eldorado Pkwy.