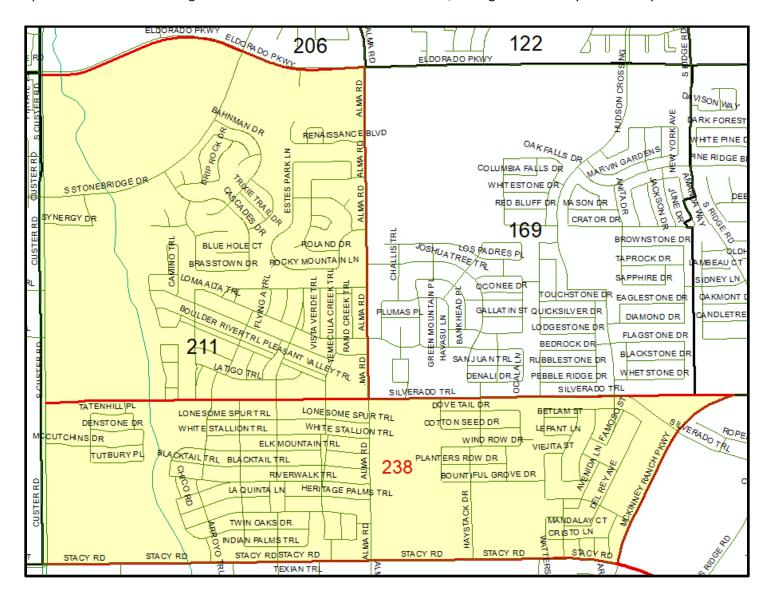

#### **Proposed Precinct 238**

Commissioner District 3 – Darrell Hale McKinney, City District 2 Frisco ISD

Split from west to east along Silverado Trl. From Custer Rd. to Alma Rd., through to McKinney Ranch Pkwy.