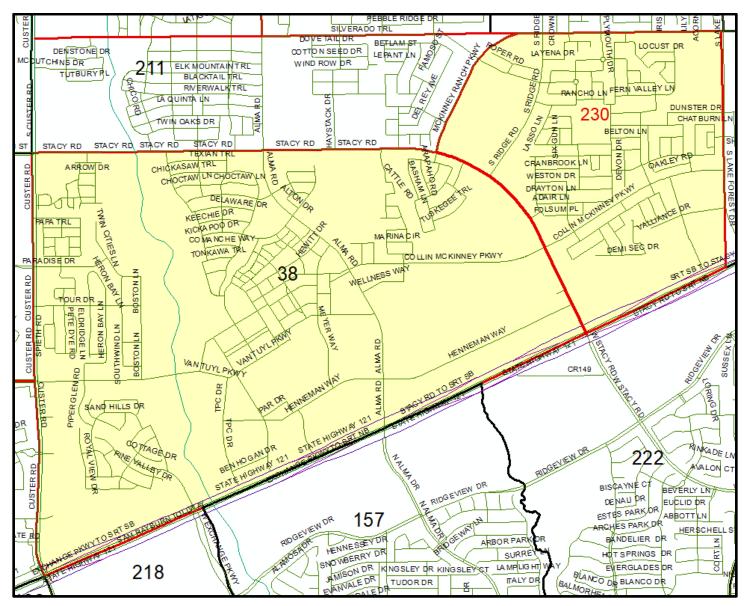

## **Proposed Precinct 230**

Commissioner District 3 – Darrell Hale McKinney, City District 2 Allen ISD Frisco ISD

Split Northwest to Southeast along Stacy Rd.

Commissioner District 3 – Darrell Hale McKinney, City District 1 Unincorporated McKinney ISD District 2 McKinney ISD District 3