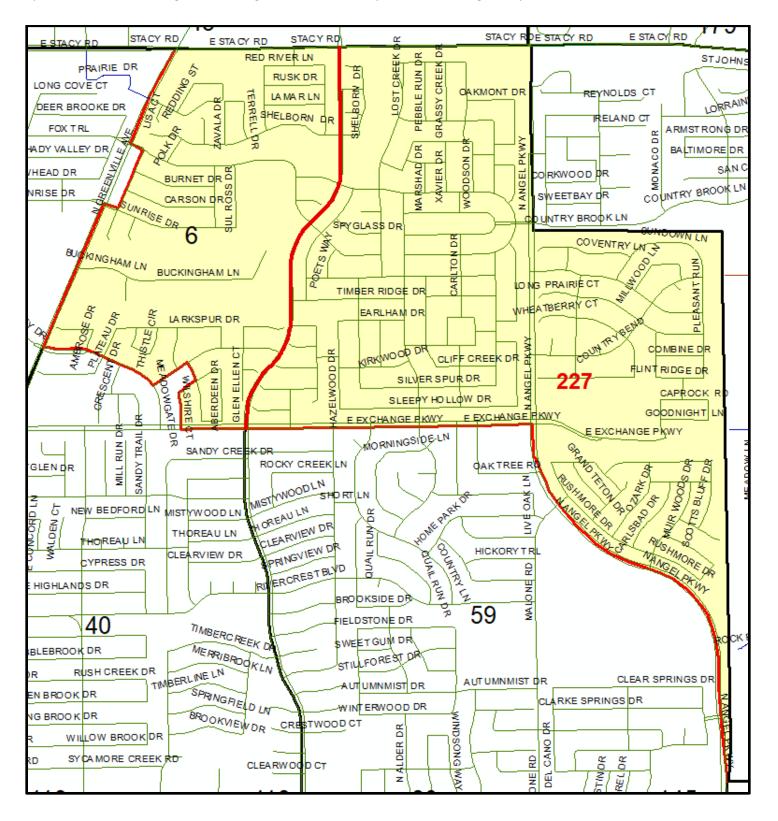

#### **Proposed Precinct 227**

Commissioner District 3 – Darrell Hale Allen, City Allen ISD

Split North to South along N. Allen Heights Dr. from E. Stacy Rd to E. Exchange Pkwy.

Commissioner District 3 – Darrell Hale