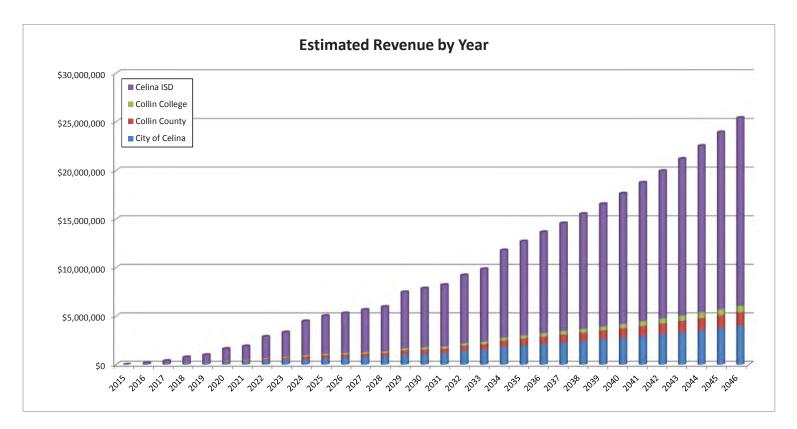

## **Anticipated Revenue Summary**

Based upon the assumptions below, the anticipated gross revenue of TIRZ #11 over its 31 year life is \$57,416,089.

| Land of the land  | Square Feet | Units | Projected Completion<br>Date | Taxable Value<br>PSF/Unit | Incremental Value | Sales PSF | Total Sales  |
|-------------------|-------------|-------|------------------------------|---------------------------|-------------------|-----------|--------------|
| Years 1-10        |             |       |                              |                           |                   |           |              |
| Retail Commercial | 2,500       |       | 2019                         | \$225                     | \$562,500         | \$350,00  | \$875,000    |
| Retail Commercial | 5,000       |       | 2020                         | \$225                     | \$1,125,000       | \$350.00  | \$1,750,000  |
| Office            | 7,500       |       | 2020                         | \$175                     | \$1,312,500       | \$350.00  | \$2,625,000  |
| Residential       | 31,500      | 15    | 2020                         | \$175,000                 | \$2,625,000       | \$0.00    | \$0          |
| Multifamily       | 225,000     | 150   | 2022                         | \$120,000                 | \$18,000,000      | \$0.00    | \$0          |
| Residential       | 22,500      | 15    | 2022                         | \$200,000                 | \$3,000,000       | \$0.00    | \$0          |
| Office            | 7,500       |       | 2024                         | \$175                     | \$0               | \$0.00    | \$0          |
| Residential       | 67,500      | 45    | 2024                         | \$200,000                 | \$9,000,000       | \$0.00    | \$0          |
| Multifamily       | 300,000     | 200   | 2024                         | \$120,000                 | \$24,000,000      | \$0.00    | \$0          |
| Retail Commercial | 2,500       |       | 2024                         | \$225                     | \$0               | \$350.00  | \$875,000    |
| Office            | 10,000      |       | 2025                         | \$175                     | \$0               | \$0.00    | \$0          |
| Multifamily       | 525,000     | 350   | 2026                         | \$120,000                 | \$42,000,000      | \$0.00    | \$0          |
| Retail Commercial | 5,000       |       | 2027                         | \$225                     | \$0               | \$350.00  | \$1,750,000  |
| Residential       | 63,000      | 30    | 2027                         | \$175,000                 | \$5,250,000       | \$0.00    | \$0          |
|                   | 1,274,500   | 805   |                              |                           | \$106,875,000     |           | \$7,875,000  |
| Years 11-20       |             |       |                              |                           |                   |           |              |
| Residential       | 22,000      | 10    | 2029                         | \$200,000                 | \$2,000,000       | \$0.00    | \$0          |
| Residential       | 24,000      | 20    | 2031                         | \$200,000                 | \$4,000,000       | \$0.00    | \$0          |
| Office            | 10,000      |       | 2031                         | \$175                     | \$0               | \$0.00    | \$0          |
| Retail Commercial | 10,000      |       | 2031                         | \$225                     | \$0               | \$350.00  | \$3,500,000  |
| Multifamily       | 450,000     | 300   | 2031                         | \$120,000                 | \$36,000,000      | \$0.00    | \$0          |
| Office            | 7,500       |       | 2032                         | \$175                     | \$0               | \$0.00    | \$0          |
| Retail Commercial | 20,000      |       | 2034                         | \$225                     | \$0               | \$350.00  | \$7,000,000  |
| Residential       | 60,000      | 50    | 2034                         | \$200,000                 | \$10,000,000      | \$0.00    | \$0          |
| Hotel             | 66,000      | 120   | 2034                         | \$120,000                 | \$14,400,000      | \$0.00    | \$0          |
| Office            | 10,000      |       | 2035                         | \$175                     | \$0               | \$0.00    | \$0          |
| Retail Commercial | 10,000      |       | 2036                         | \$225                     | \$0               | \$350.00  | \$3,500,000  |
| Multifamily       | 450,000     | 300   | 2036                         | \$120,000                 | \$36,000,000      | \$0.00    | \$0          |
| Residential       | 60,000      | 50    | 2037                         | \$200,000                 | \$10,000,000      | \$0.00    | \$0          |
|                   | 1,199,500   | 850   |                              |                           | \$112,400,000.00  |           | \$14,000,000 |
| Total             | 2,474,000   |       |                              |                           | \$219,275,000     |           | \$21,875,000 |

The taxable value analysis shows the estimated captured appraised value of the zone during each year of its existence and the net benefits of the zone to each of the local taxing jurisdictions. Utilizing the information outlined in this feasibility study, we have found that the TIRZ is economically feasible and will provide the City with economic benefits that would not occur without its implementation.