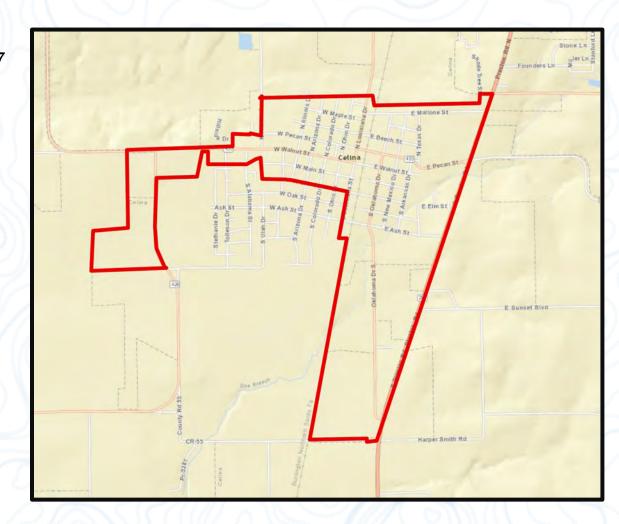

## Tax Increment Reinvestment Zone Number Eleven, City of Celina

The City of Celina Tax Increment Reinvestment Zone Number Eleven (TIRZ #11) is approximately 687 acres and is located near the intersection of Preston Road and FM-455.

## **Current Ownership Information**

There are 762 different parcels within TIRZ #11 with over five-hundred different owners.

The TIRZ has a 2017 preliminary taxable base value of \$84,803,260.

For a full list of parcels included within the TIRZ see Exhibit A.