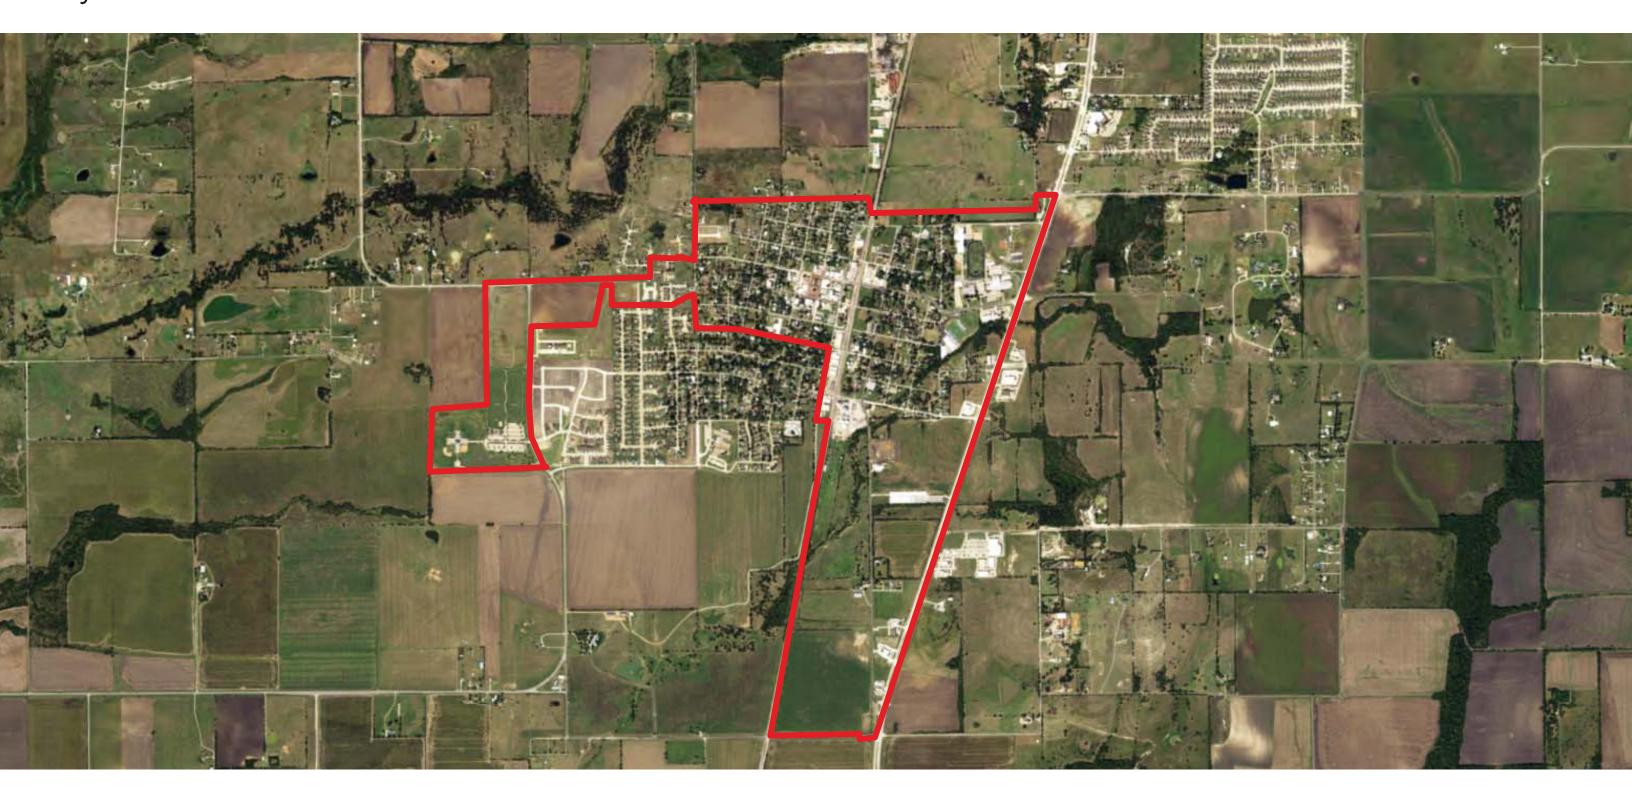

## Tax Increment Reinvestment Zone Number Eleven, City of Celina

The City of Celina Tax Increment Reinvestment Zone Number Eleven (TIRZ #11) is approximately 687 acres and is located near the intersection of Preston Road and FM-455.

## **Legal TIRZ Boundary Map**