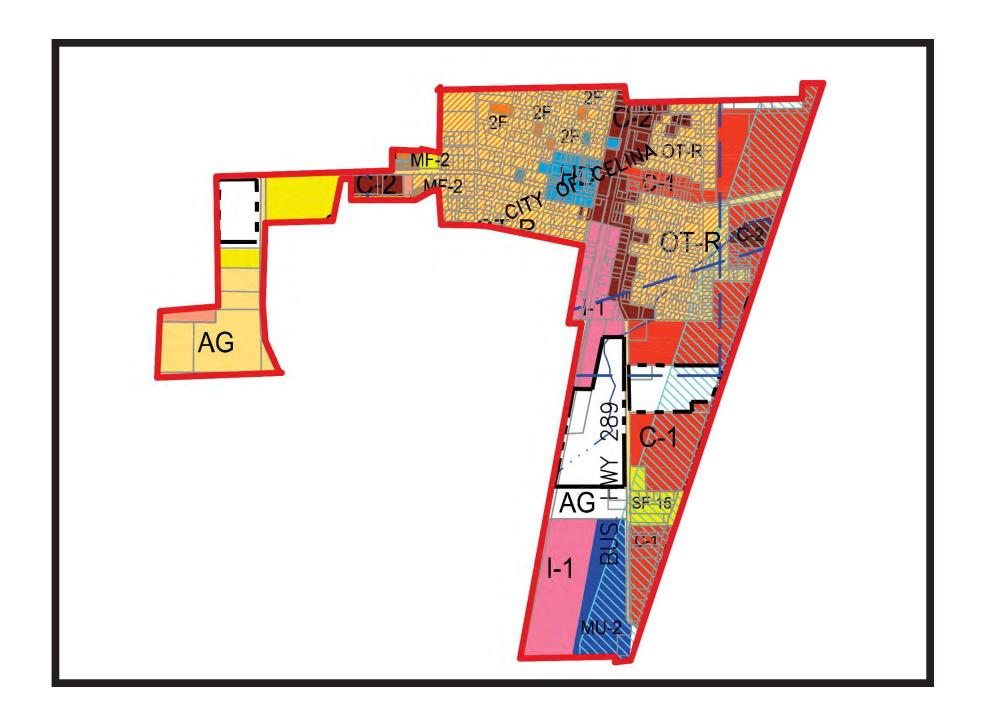

## Zoning

The proposed TIRZ includes a variety of zoning classifications as illustrated in the map to the right. It is not anticipated that there will be any changes to the zoning ordinance, the master plan of the municipality, building codes, subdivision regulations, or other municipal ordinances as a result of the implementation of the TIRZ.