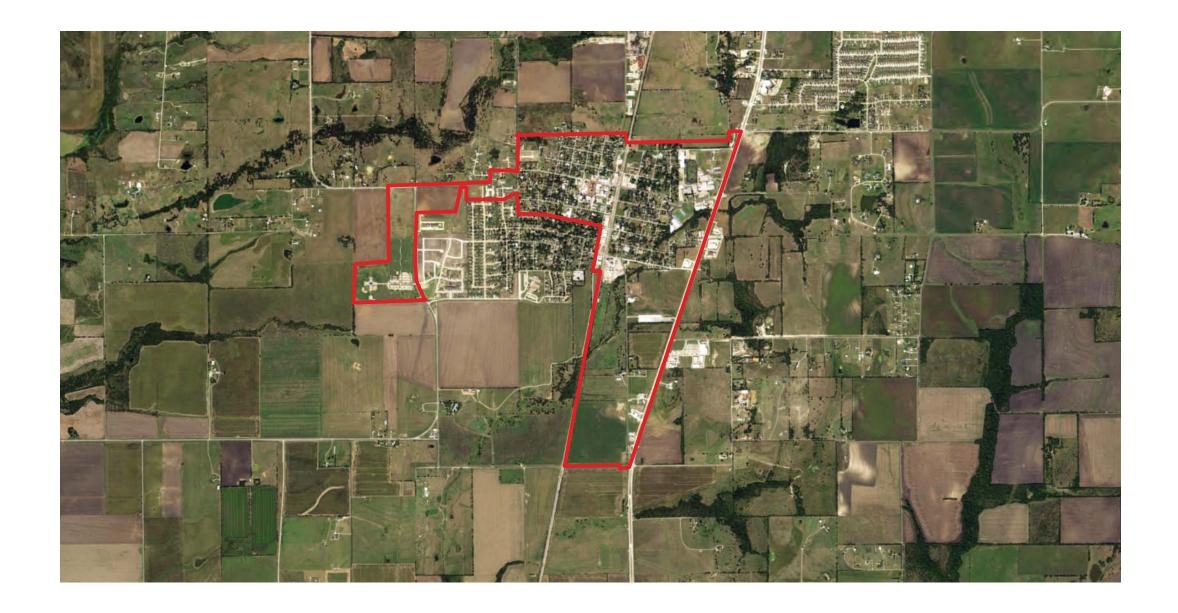

## Tax Increment Reinvestment Zone Number Eleven, City of Celina

The City of Celina Tax Increment Reinvestment Zone Number Eleven (TIRZ #11) is approximately 687 acres and is located near the intersection of Preston Road and FM-455.

## **Current Ownership Information**

There are 762 different parcels within TIRZ #11 with over five-hundred different owners.

The TIRZ has a 2017 preliminary taxable base value of \$84,803,260.

For a full list of parcels included within the TIRZ see Exhibit A.