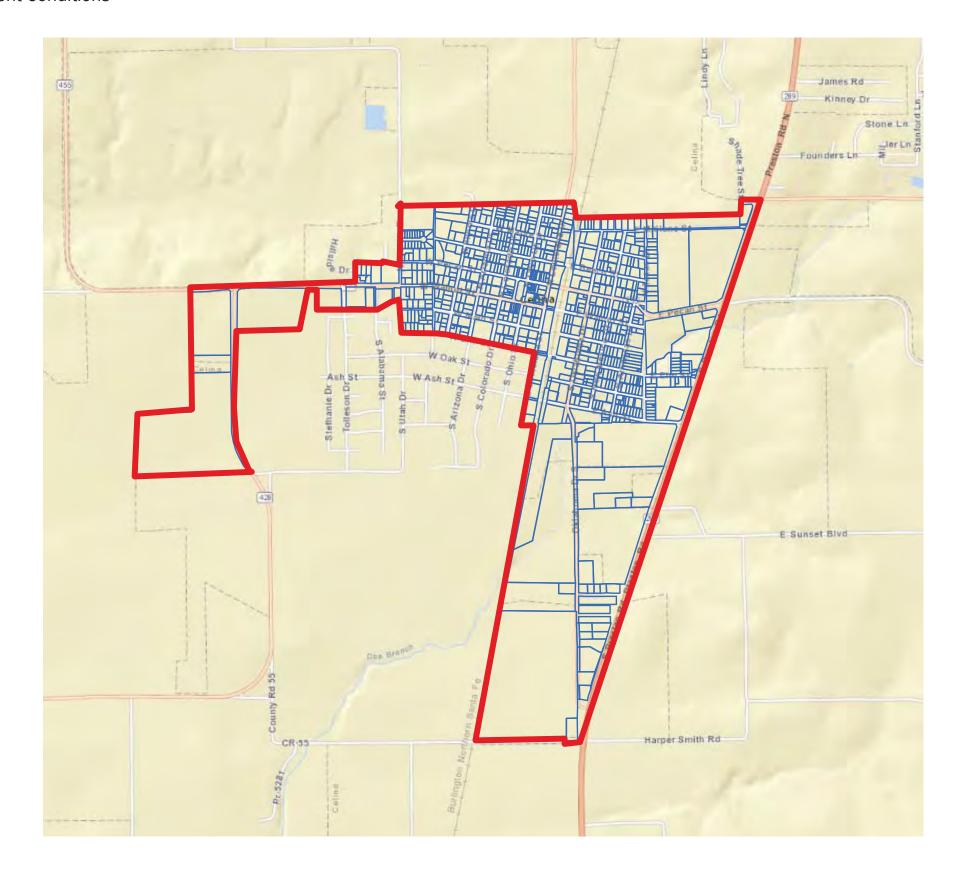

## Tax Increment Reinvestment Zone Number Eleven, City of Celina

The City of Celina Tax Increment Reinvestment Zone Number Eleven (TIRZ #11) is approximately 687 acres and is located near the intersection of Preston Road and FM-455.

## **Legal TIRZ Boundary Map**

## **Current Ownership Information**

There are 762 different parcels within TIRZ #11 with over five-hundred different owners.

The TIRZ has a 2017 preliminary taxable base value of \$84,803,260.

For a full list of parcels included within the TIRZ see Exhibit A.