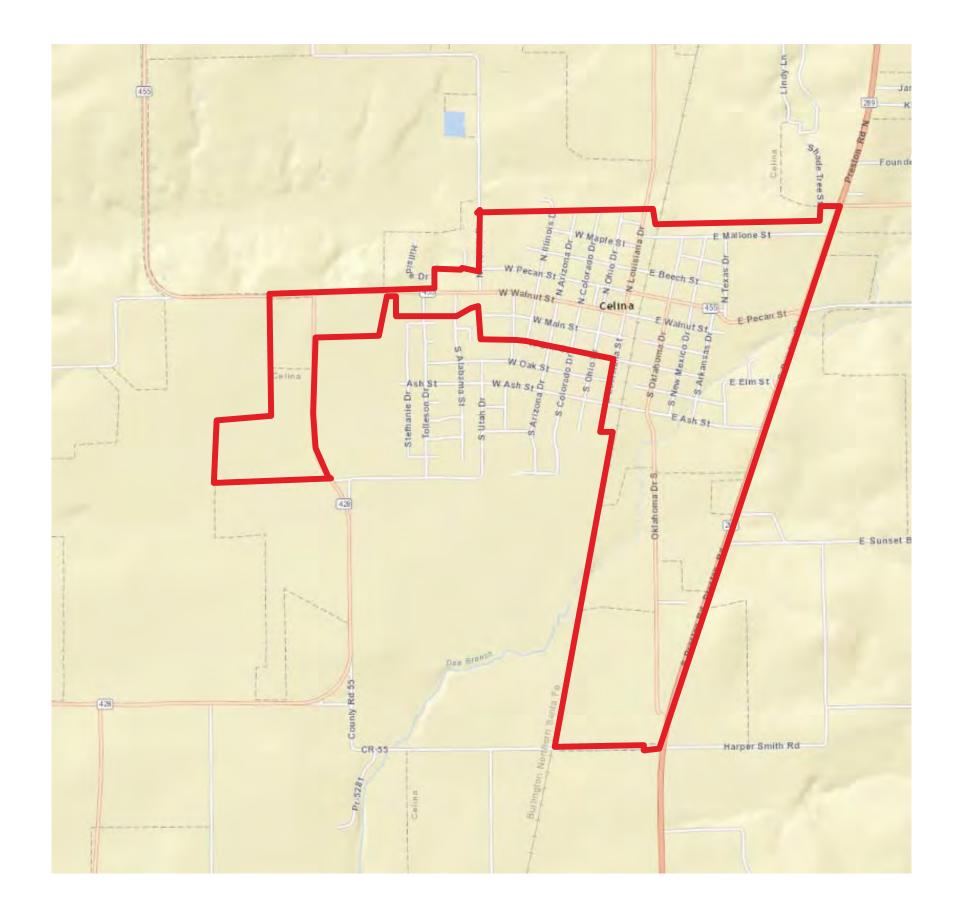

## Tax Increment Reinvestment Zone Number Eleven, City of Celina

The City of Celina Tax Increment Reinvestment Zone Number Eleven (TIRZ #11) is approximately 687 acres and is located near the intersection of Preston Road and FM-455.

## **Legal TIRZ Boundary Map**