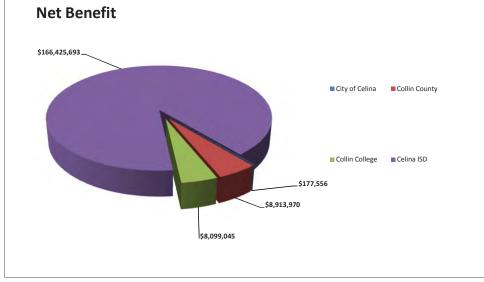

The taxable value analysis shows the estimated captured appraised value of the zone during each year of its existence and the net benefits of the zone to each of the local taxing jurisdictions. Utilizing the information outlined in this feasibility study, we have found that the TIRZ is economically feasible and will provide the City with economic benefits that would not occur without its implementation.

| NET BENEFIT    | TOTAL  | REAL I           | ERTY | PERSON | AL PRO     | DPERTY | SALES |       |   |    |       |
|----------------|--------|------------------|------|--------|------------|--------|-------|-------|---|----|-------|
| City of Celina | 0.0%   | \$<br>-          | =    | \$     | -          | +      | \$    | -     | + | \$ | -     |
| Collin County  | 4.8%   | \$<br>898,116    | =    | \$     | 898,116    | +      | \$    | -     | + | \$ | -     |
| Collin College | 4.4%   | \$<br>819,414    | =    | \$     | 819,414    | +      | \$    | -     | + | \$ | -     |
| Celina ISD     | 90.7%  | \$<br>16,837,970 | =    | \$     | 16,837,970 | +      | \$    | -     | + | \$ | -     |
|                | 100.0% | \$<br>18,555,499 |      | \$     | 18,555,499 |        | \$    | -     |   | \$ | -     |
|                |        | <br>400.00/      | -    |        | 400.00/    | -      |       | 0.00/ | - |    | 0.00/ |