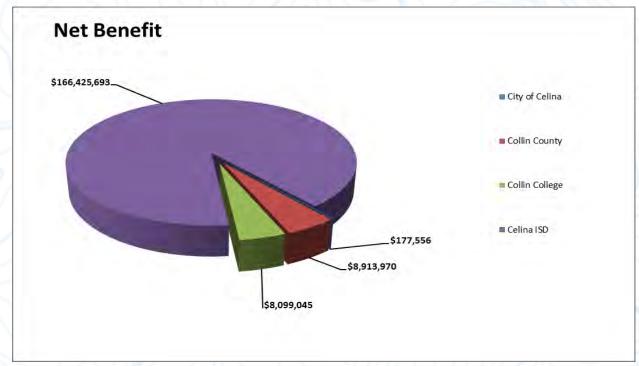

The taxable value analysis shows the estimated captured appraised value of the zone during each year of its existence and the net benefits of the zone to each of the local taxing jurisdictions. Utilizing the information outlined in this feasibility study, we have found that the TIRZ is economically feasible and will provide the City with economic benefits that would not occur without its implementation.

| NET BENEFIT    | TOTAL  | REAL I           | ERTY | PERSON | AL PRO     | DPERTY | SALES |       |   |    |       |
|----------------|--------|------------------|------|--------|------------|--------|-------|-------|---|----|-------|
| City of Celina | 0.0%   | \$<br>-          | =    | \$     | -          | +      | \$    | -     | + | \$ | -     |
| Collin County  | 4.8%   | \$<br>898,116    | =    | \$     | 898,116    | +      | \$    | -     | + | \$ | -     |
| Collin College | 4.4%   | \$<br>819,414    | =    | \$     | 819,414    | +      | \$    | -     | + | \$ | -     |
| Celina ISD     | 90.7%  | \$<br>16,837,970 | =    | \$     | 16,837,970 | +      | \$    | -     | + | \$ | -     |
|                | 100.0% | \$<br>18,555,499 |      | \$     | 18,555,499 |        | \$    | -     |   | \$ | -     |
|                |        | <br>400.00/      | -    |        | 400.00/    | -      |       | 0.00/ | - |    | 0.00/ |