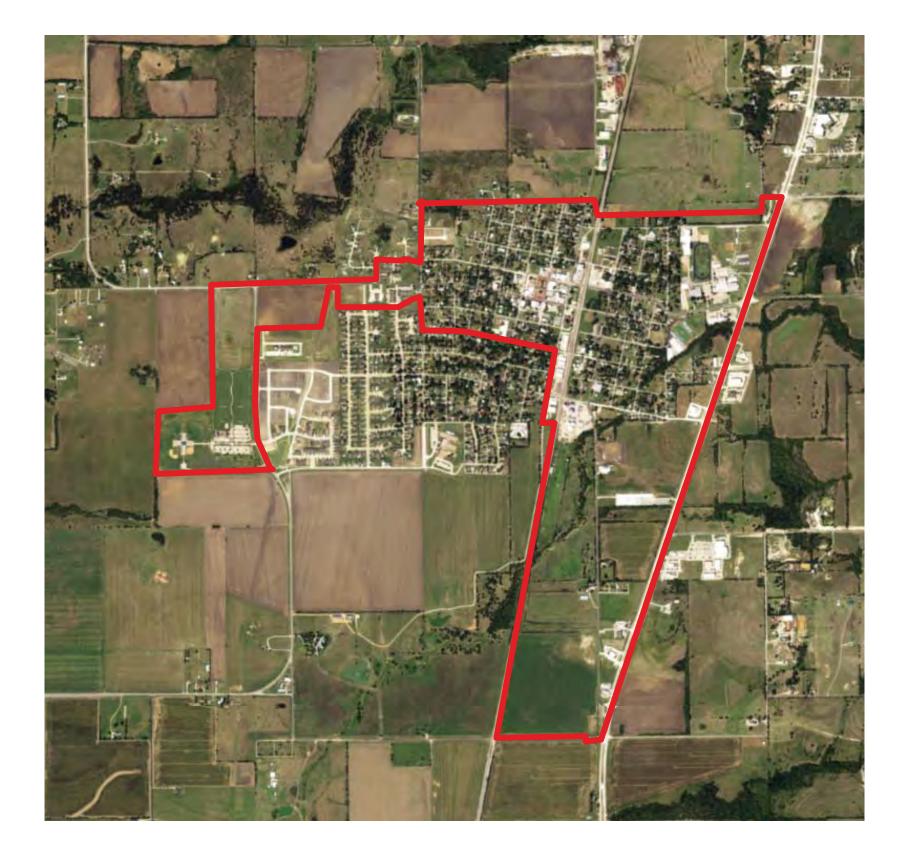

## EXHIBIT B

Depiction of Property Described in Exhibit A

## EXHIBIT B

## Depiction of Property Described in Exhibit A

Legal TIRZ Boundary Map

## Tax Increment Reinvestment Zone Number Eleven, City of Celina

The City of Celina Tax Increment Reinvestment Zone Number Eleven (TIRZ #11) is approximately 687 acres and is located near the intersection of Preston Road and FM-455.