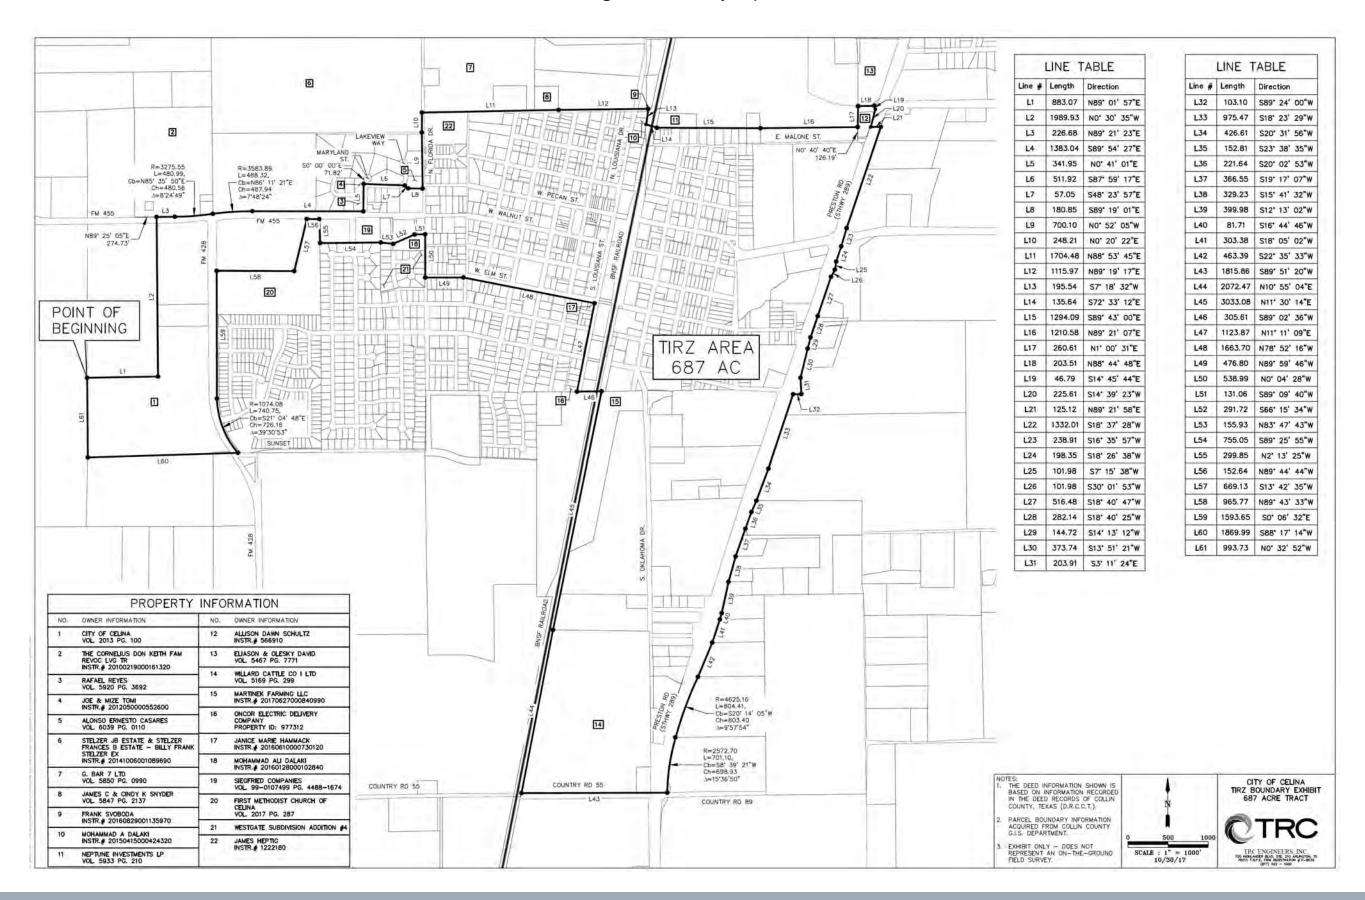

## Metes and Bounds Description of the Zone

CITY OF CELINA TIRZ BOUNDARY 687 ACRE TRACT LEGAL DESCRIPTION

BEGINNING at a point being the West most Northwest corner of the City of Celina tract as recorded in Vol. 2013 Pg. 100 D.R.C.C.T.

THENCE easterly along the boundary of said City of Celina tract with the following course:

North 89 degree 01 minutes 57 seconds East, a distance of 883.07 feet to a point for corner;

THENCE northerly with the western property line of said City of Celina tract, to a point in the North R.O.W. (Right-of-Way) of FM 455 (variable width R.O.W.) with the following course:

2. North 00 degree 30 minutes 35 seconds West, a distance of 1989.93 feet to a point for corner,

THENCE easterly along said North R.O.W. of FM 455 with the following course:

- North 89 degrees 21 minutes 23 seconds East, a distance of 226.68 feet to a point, said point being North 89 degrees
   minutes 05 seconds East with a distance of 274.73 feet from the Southwest corner of The Cornelius Don Keith Fam Revoc Lvg Tr tract as recorded by Instrument # 20100219000161320 D.R.C.C.T, at the beginning of a curve to the left;
- 4. Along said curve to the left with a central angle of 08 degrees 24 minutes 49 seconds, radius of 3275.55 feet, a chord bearing North 85 degrees 35 minutes 50 seconds East and chord distance of 480.56 feet, for a total arc length of 480.99 feet to a point of compound curvature to the right;
- 5. Along said compound curvature to the right with a central angle of 07 degrees 48 minutes 24 seconds, radius of 3583.89 feet, a chord bearing North 86 degrees 11 minutes 21 seconds East and chord distance of 487.94 feet, for a total arc length of 488.32 feet to a point for corner;
- 6. South 89 degrees 54 minutes 27 seconds East, a distance of 1383.04 feet to a point for corner, said point also being the Southeast corner of Rafael Reyes tract as recorded in Vol. 5920 Pg. 3692 D.R.C.C.T.;

THENCE, departing the FM 455 North R.O.W., and continuing northerly along the West R.O.W. of Maryland Street (a 50-ft R.O.W.) with the following course:

 North 00 degrees 41 minutes 01 seconds East, a distance of 341.95 feet to a point for corner, said point being due South with a distance of 71.87 feet from the Northeast corner of Joe & Mize Tomi tract as recorded by Instrument # 2012050000552600 D.R.C.C.T.;

THENCE easterly and along the North R.O.W. of Lakeview Way (a 50-ft R.O.W.) to the West most point and along the South boundary of the Alonso Ernesto Casares tract as recorded by Voi. 6039 Pg. 0110 D.R.C.C.T., said point also lying in the West R.O.W. of N. Florida Dr. (a variable width R.O.W.), with the following course:

- 8. South \$7 degrees 59 minutes 17 seconds East, a distance of 511.92 feet to a point for corner;
- 9. South 48 degrees 23 minutes 57 seconds East, a distance of 57.05 feet to a point for corner;
- 10. South 89 degrees 19 minutes 01 seconds East, a distance of 180.85 feet to a point for corner;

THENCE northerly with said R.O.W. of N. Florida Dr. with the following course:

- North 00 degrees 52 minutes 05 seconds West, a distance of 700.10 feet to a point for corner, said point being the Southeast corner of Stelzer JB Estate & Stelzer Frances B Estate – Billy Frank Stelzer Ex tract as recorded by Instrument # 20141006001089690 D.R.C.C.T.;
- 12. North 00 degrees 20 minutes 22 seconds East, a distance of 248.21 feet to a point for corner;

## Metes and Bounds Description of the Zone

THENCE easterly, departing said West R.O.W. of N. Florida Dr., with the following course:

- North 88 degrees 53 minutes 45 seconds East, a distance of 1704.48 feet to a point for corner, said point being the Southeast corner of James C & Cindy K Snyder tract as recorded by Vol. 5847 Pg. 2137 D.R.C.C.T.;
- 14. North 89 degrees 19 minutes 17 seconds East, a distance of 1115.97 feet to a point for corner, said point being the Northeast corner of Frank Svoboda tract as recorded by Instrument # 20160829001135970 D.R.C.C.T.;
- 15. South 07 degrees 18 minutes 32 seconds West, a distance of 195.54 feet to a point for corner, said point being the Southeast corner of Mohammad a Dalaki tract as recorded by Instrument # 20150415000424320 D.R.C.C.T.;
- South 72 degrees 33 minutes 12 seconds East, a distance of 135.64 feet to a point for corner, said point being the Southwest corner of Neptune Investments LP tract as recorded by Vol. 5933 Pg. 210 D.R.C.C.T.;
- 17. South 89 degrees 43 minutes 00 seconds East, a distance of 1294.09 feet to a point for corner;
- 18. North 89 degrees 21 minutes 07 seconds East, a distance of 1210.58 feet to a point for corner, said point being North 00 degrees 40 minutes 40 seconds East with a distance 126.19 feet from the Southwest corner of Allison Dawn Schultz tract as recorded by Instrument # 566910 D.R.C.C.T.;
- North 01 degrees 00 minutes 31 seconds East, a distance of 260.61 feet to a point for corner, said point being the Southwest corner of Eliason & Olesky David tract as recorded by Vol. 5467 Pg. 7771 D.R.C.C.T.;
- 20. North 88 degrees 44 minutes 48 seconds East, a distance of 203.51 feet to a point for corner;
- South 14 degrees 45 minutes 44 seconds East, a distance of 46.79 feet to a point for corner in the West R.O.W. of Preston Road (State Highway 289, a variable width R.O.W.);
- 22. South 14 degrees 39 minutes 23 seconds West, with the West R.O.W. of Preston Road, a distance of 225.61 feet to a point for corner:
- North 89 degrees 21 minutes 58 seconds East, departing the West R.O.W. of Preston Road, a distance of 125.12 feet to a point for corner in the East R.O.W. of Preston Road;

#### THENCE southerly with the East R.O.W. of Preston Road with the following course:

- 24. South 18 degrees 37 minutes 28 seconds West, a distance of 1332.01 feet to a point for corner;
- 25. South 16 degrees 35 minutes 57 seconds West, a distance of 238.91 feet to a point for corner;
- 26. South 18 degrees 26 minutes 38 seconds West, a distance of 198.35 feet to a point for corner;
- 27. South 07 degrees 15 minutes 38 seconds West, a distance of 101.98 feet to a point for corner;
- 28. South 30 degrees 01 minutes 53 seconds West, a distance of 101.98 feet to a point for corner;
- South 18 degrees 40 minutes 47 seconds West, a distance of 516.48 feet to a point for corner;
- 30. South 18 degrees 40 minutes 25 seconds West, a distance of 282.14 feet to a point for corner;
- South 14 degrees 13 minutes 12 seconds West, a distance of 144.72 feet to a point for corner;
- 32. South 13 degrees 51 minutes 21 seconds West, a distance of 373.74 feet to a point for corner;
- South 03 degrees 11 minutes 24 seconds East, a distance of 203.91 feet to a point for corner;
- 34. South 89 degrees 24 minutes 00 seconds West, a distance of 103.10 feet to a point for corner;

## Metes and Bounds Description of the Zone

- 35. South 18 degrees 23 minutes 29 seconds West, a distance of 975.47 feet to a point for corner,
- 36. South 20 degrees 31 minutes 56 seconds West, a distance of 426.61 feet to a point for corner;
- 37. South 23 degrees 38 minutes 35 seconds West, a distance of 152.81 feet to a point for corner;
- 38. South 20 degrees 02 minutes 53 seconds West, a distance of 221.64 feet to a point for corner,
- 39. South 19 degrees 17 minutes 07 seconds West, a distance of 366.55 feet to a point for corner,
- 40. South 15 degrees 41 minutes 32 seconds West, a distance of 329.23 feet to a point for corner;
- 41. South 12 degrees 13 minutes 02 seconds West, a distance of 399.98 feet to a point for corner;
- 42. South 16 degrees 44 minutes 46 seconds West, a distance of \$1.71 feet to a point for corner;
- 43. South 18 degrees 05 minutes 02 seconds West, a distance of 303.38 feet to a point for corner;
- 44. South 22 degrees 35 minutes 33 seconds West, a distance of 463.39 feet to a point at the beginning of a curve to the left;
- 45. Along said curve to the left with a central angle of 09 degrees 57 minutes 54 seconds, radius of 4625.16 feet, a chord bearing South 20 degrees 14 minutes 05 seconds West and chord distance of \$03.40 feet, for a total arc length of \$04.41 feet to a point of compound curvature to the left;
- 46. Along said compound curvature to the left with a central angle of 15 degrees 36 minutes 50 seconds, radius of 2572.70 feet, a chord bearing South 08 degrees 39 minutes 21 seconds West and chord distance of 698.93 feet, for a total arc length of 701.10 feet to a point for corner;

THENCE departing said Preston Rd (State Highway 289) East R.O.W., westerly with the North R.O.W. of Country Rd 55 with the following course:

47. South 89 degrees 51 minutes 20 seconds West, a distance of 1815.86 feet to a point for corner, said point being the Southwest corner of Willard Cattle Co I LTD tract as recorded by Vol. 5169 Pg. 299 D.R.C.C.T.;

THENCE departing said North R.O.W. of County Rd 55, northerly with the East R.O.W. of the BNSF Railroad with the following course:

- 48. North 10 degrees 55 minutes 04 seconds East, a distance of 2072.47 feet to a point for corner,
- North 11 degrees 30 minutes 14 seconds East, a distance of 3033.08 feet to a point for corner, said point being the Northwest corner of Martinek Farming LLC tract as recorded by Instrument # 20170627000840990 D.R.C.C.T.;

THENCE westerly to a point in the West R.O.W. of S. Louisiana St. with the following course:

50. South 89 degrees 02 minutes 36 seconds West, a distance of 305.61 feet to a point for corner, said point being the Southeast corner of Oncor Electric Delivery Company tract as shown in the Collin County Central Appraisal District map as Property ID 977312;

THENCE northerly with said West R.O.W. of S. Louisiana St. with the following course:

 North 11 degrees 11 minutes 09 seconds East, a distance of 1123.87 feet to a point for corner, said point being the Northeast corner of Janice Marie Hammack tract as recorded by Instrument # 20160610000730120 D.R.C.C.T.;

THENCE westerly with the South R.O.W. of W. Elm St. with the following course:

#### Metes and Bounds Description of the Zone

- 52. North 78 degrees 52 minutes 16 seconds West, a distance of 1663.70 feet to a point for corner;
- 53. North 89 degrees 59 minutes 46 seconds West, a distance of 476.80 feet to a point for corner, said point lying in the east line of the Westgate Subdivision Addition #4, as recorded in Instrument #200166440000210;

THENCE northerly to the Northeast corner of Mohammad Ali Dalaki tract as recorded by Instrument # 20160128000102840 D.R.C.C.T., with the following course:

North 00 degrees 04 minutes 28 seconds West, a distance of 538,99 feet to a point for corner;

THENCE easterly with the following course:

- South 89 degrees 09 minutes 40 seconds West, a distance of 131.06 feet to a point for corner;
- South 66 degrees 15 minutes 34 seconds West, a distance of 291.72 feet to a point for corner, said point being the West most Northwest corner of said Mohammad Ali Dalaki tract;
- 57. North 83 degrees 47 minutes 43 seconds West, a distance of 155.93 feet to a point for corner, said point being the Southeast corner of Siegfried Companies as recorded by Vol. 99-0107499 Pg. 4488-1674 D.R.C.C.T.;
- 58. South 89 degrees 25 minutes 55 seconds West, a distance of 755.05 feet to a point for corner;
- North 02 degrees 13 minutes 25 seconds West, a distance of 299.85 feet to a point for corner, said point being the Northeast corner of First United Methodist Church of Celina as recorded by Vol. 2017 Pg. 287 D.R.C.C.T.;
- 60. North 89 degrees 44 minutes 44 seconds West, a distance of 152.64 feet to a point for corner;
- South 13 degrees 42 minutes 35 seconds West, a distance of 669.13 feet to a point for corner;
- North 89 degrees 43 minutes 33 seconds West, a distance of 965.77 feet to a point for corner, said point being the West most Northwest corner of said First United Methodist Church of Celina;

THENCE southerly with the East R.O.W. of FM 428 (variable width R.O.W.) with the following course:

- 63. South 00 degrees 06 minutes 32 seconds East, a distance of 1593.65 feet to a point at the beginning of a curve to the left:
- 64. Along said curve to the left with a central angle of 39 degrees 30 minutes 53 seconds, radius of 1074.08 feet, a chord bearing South 21 degrees 04 minutes 48 seconds East and chord distance of 726.16 feet, for a total arc length of 740.75 feet to a point for corner;

THENCE departing said East R.O.W. of FM 428, northwesterly with City of Celina tract as recorded by Vol. 2013 Pg. 100 D.R.C.C.T., with the following course:

- 65. South 88 degrees 17 minutes 14 seconds West, a distance of 1869.99 feet to a point for corner;
- 66. North 00 degrees 32 minutes 52 seconds West, a distance of 993.73 feet to the POINT OF BEGINNING and containing 687 acres of land.

Note: This exhibit is based on deed information as recorded in the Deed Records of Collin County, Texas (D.R.C.C.T.); Collin County Central Appraisal District; and does not represent an on-the-ground field survey.

## **Current Ownership Information**

There are 762 different parcels within TIRZ #11 with over five-hundred different owners.

The TIRZ has a 2017 preliminary taxable base value of \$84,803,260.

For a full list of parcels included within the TIRZ see Exhibit A.