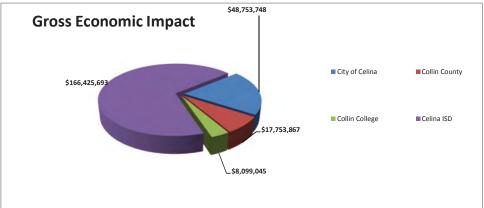

## **Anticipated Revenue Summary**

Based upon the assumptions below, the anticipated gross revenue of TIRZ #11 over its 31 year life is \$57,416,089.

| Land of the land  | Square Feet | Units | Projected Completion<br>Date | Taxable Value<br>PSF/Unit | Incremental Value | Sales PSF | Total Sales  |
|-------------------|-------------|-------|------------------------------|---------------------------|-------------------|-----------|--------------|
| Years 1-10        |             |       |                              |                           |                   |           |              |
| Retail Commercial | 2,500       |       | 2019                         | \$225                     | \$562,500         | \$350,00  | \$875,000    |
| Retail Commercial | 5,000       |       | 2020                         | \$225                     | \$1,125,000       | \$350.00  | \$1,750,000  |
| Office            | 7,500       |       | 2020                         | \$175                     | \$1,312,500       | \$350.00  | \$2,625,000  |
| Residential       | 31,500      | 15    | 2020                         | \$175,000                 | \$2,625,000       | \$0.00    | \$0          |
| Multifamily       | 225,000     | 150   | 2022                         | \$120,000                 | \$18,000,000      | \$0.00    | \$0          |
| Residential       | 22,500      | 15    | 2022                         | \$200,000                 | \$3,000,000       | \$0.00    | \$0          |
| Office            | 7,500       |       | 2024                         | \$175                     | \$0               | \$0.00    | \$0          |
| Residential       | 67,500      | 45    | 2024                         | \$200,000                 | \$9,000,000       | \$0.00    | \$0          |
| Multifamily       | 300,000     | 200   | 2024                         | \$120,000                 | \$24,000,000      | \$0.00    | \$0          |
| Retail Commercial | 2,500       |       | 2024                         | \$225                     | \$0               | \$350.00  | \$875,000    |
| Office            | 10,000      |       | 2025                         | \$175                     | \$0               | \$0.00    | \$0          |
| Multifamily       | 525,000     | 350   | 2026                         | \$120,000                 | \$42,000,000      | \$0.00    | \$0          |
| Retail Commercial | 5,000       |       | 2027                         | \$225                     | \$0               | \$350.00  | \$1,750,000  |
| Residential       | 63,000      | 30    | 2027                         | \$175,000                 | \$5,250,000       | \$0.00    | \$0          |
|                   | 1,274,500   | 805   |                              |                           | \$106,875,000     |           | \$7,875,000  |
| Years 11-20       |             |       |                              |                           |                   |           |              |
| Residential       | 22,000      | 10    | 2029                         | \$200,000                 | \$2,000,000       | \$0.00    | \$0          |
| Residential       | 24,000      | 20    | 2031                         | \$200,000                 | \$4,000,000       | \$0.00    | \$0          |
| Office            | 10,000      |       | 2031                         | \$175                     | \$0               | \$0.00    | \$0          |
| Retail Commercial | 10,000      |       | 2031                         | \$225                     | \$0               | \$350.00  | \$3,500,000  |
| Multifamily       | 450,000     | 300   | 2031                         | \$120,000                 | \$36,000,000      | \$0.00    | \$0          |
| Office            | 7,500       |       | 2032                         | \$175                     | \$0               | \$0.00    | \$0          |
| Retail Commercial | 20,000      |       | 2034                         | \$225                     | \$0               | \$350.00  | \$7,000,000  |
| Residential       | 60,000      | 50    | 2034                         | \$200,000                 | \$10,000,000      | \$0.00    | \$0          |
| Hotel             | 66,000      | 120   | 2034                         | \$120,000                 | \$14,400,000      | \$0.00    | \$0          |
| Office            | 10,000      |       | 2035                         | \$175                     | \$0               | \$0.00    | \$0          |
| Retail Commercial | 10,000      |       | 2036                         | \$225                     | \$0               | \$350.00  | \$3,500,000  |
| Multifamily       | 450,000     | 300   | 2036                         | \$120,000                 | \$36,000,000      | \$0.00    | \$0          |
| Residential       | 60,000      | 50    | 2037                         | \$200,000                 | \$10,000,000      | \$0.00    | \$0          |
|                   | 1,199,500   | 850   |                              |                           | \$112,400,000.00  |           | \$14,000,000 |
| Total             | 2,474,000   |       |                              |                           | \$219,275,000     |           | \$21,875,000 |

The taxable value analysis shows the estimated captured appraised value of the zone during each year of its existence and the net benefits of the zone to each of the local taxing jurisdictions. Utilizing the information outlined in this feasibility study, we have found that the TIRZ is economically feasible and will provide the City with economic benefits that would not occur without its implementation.