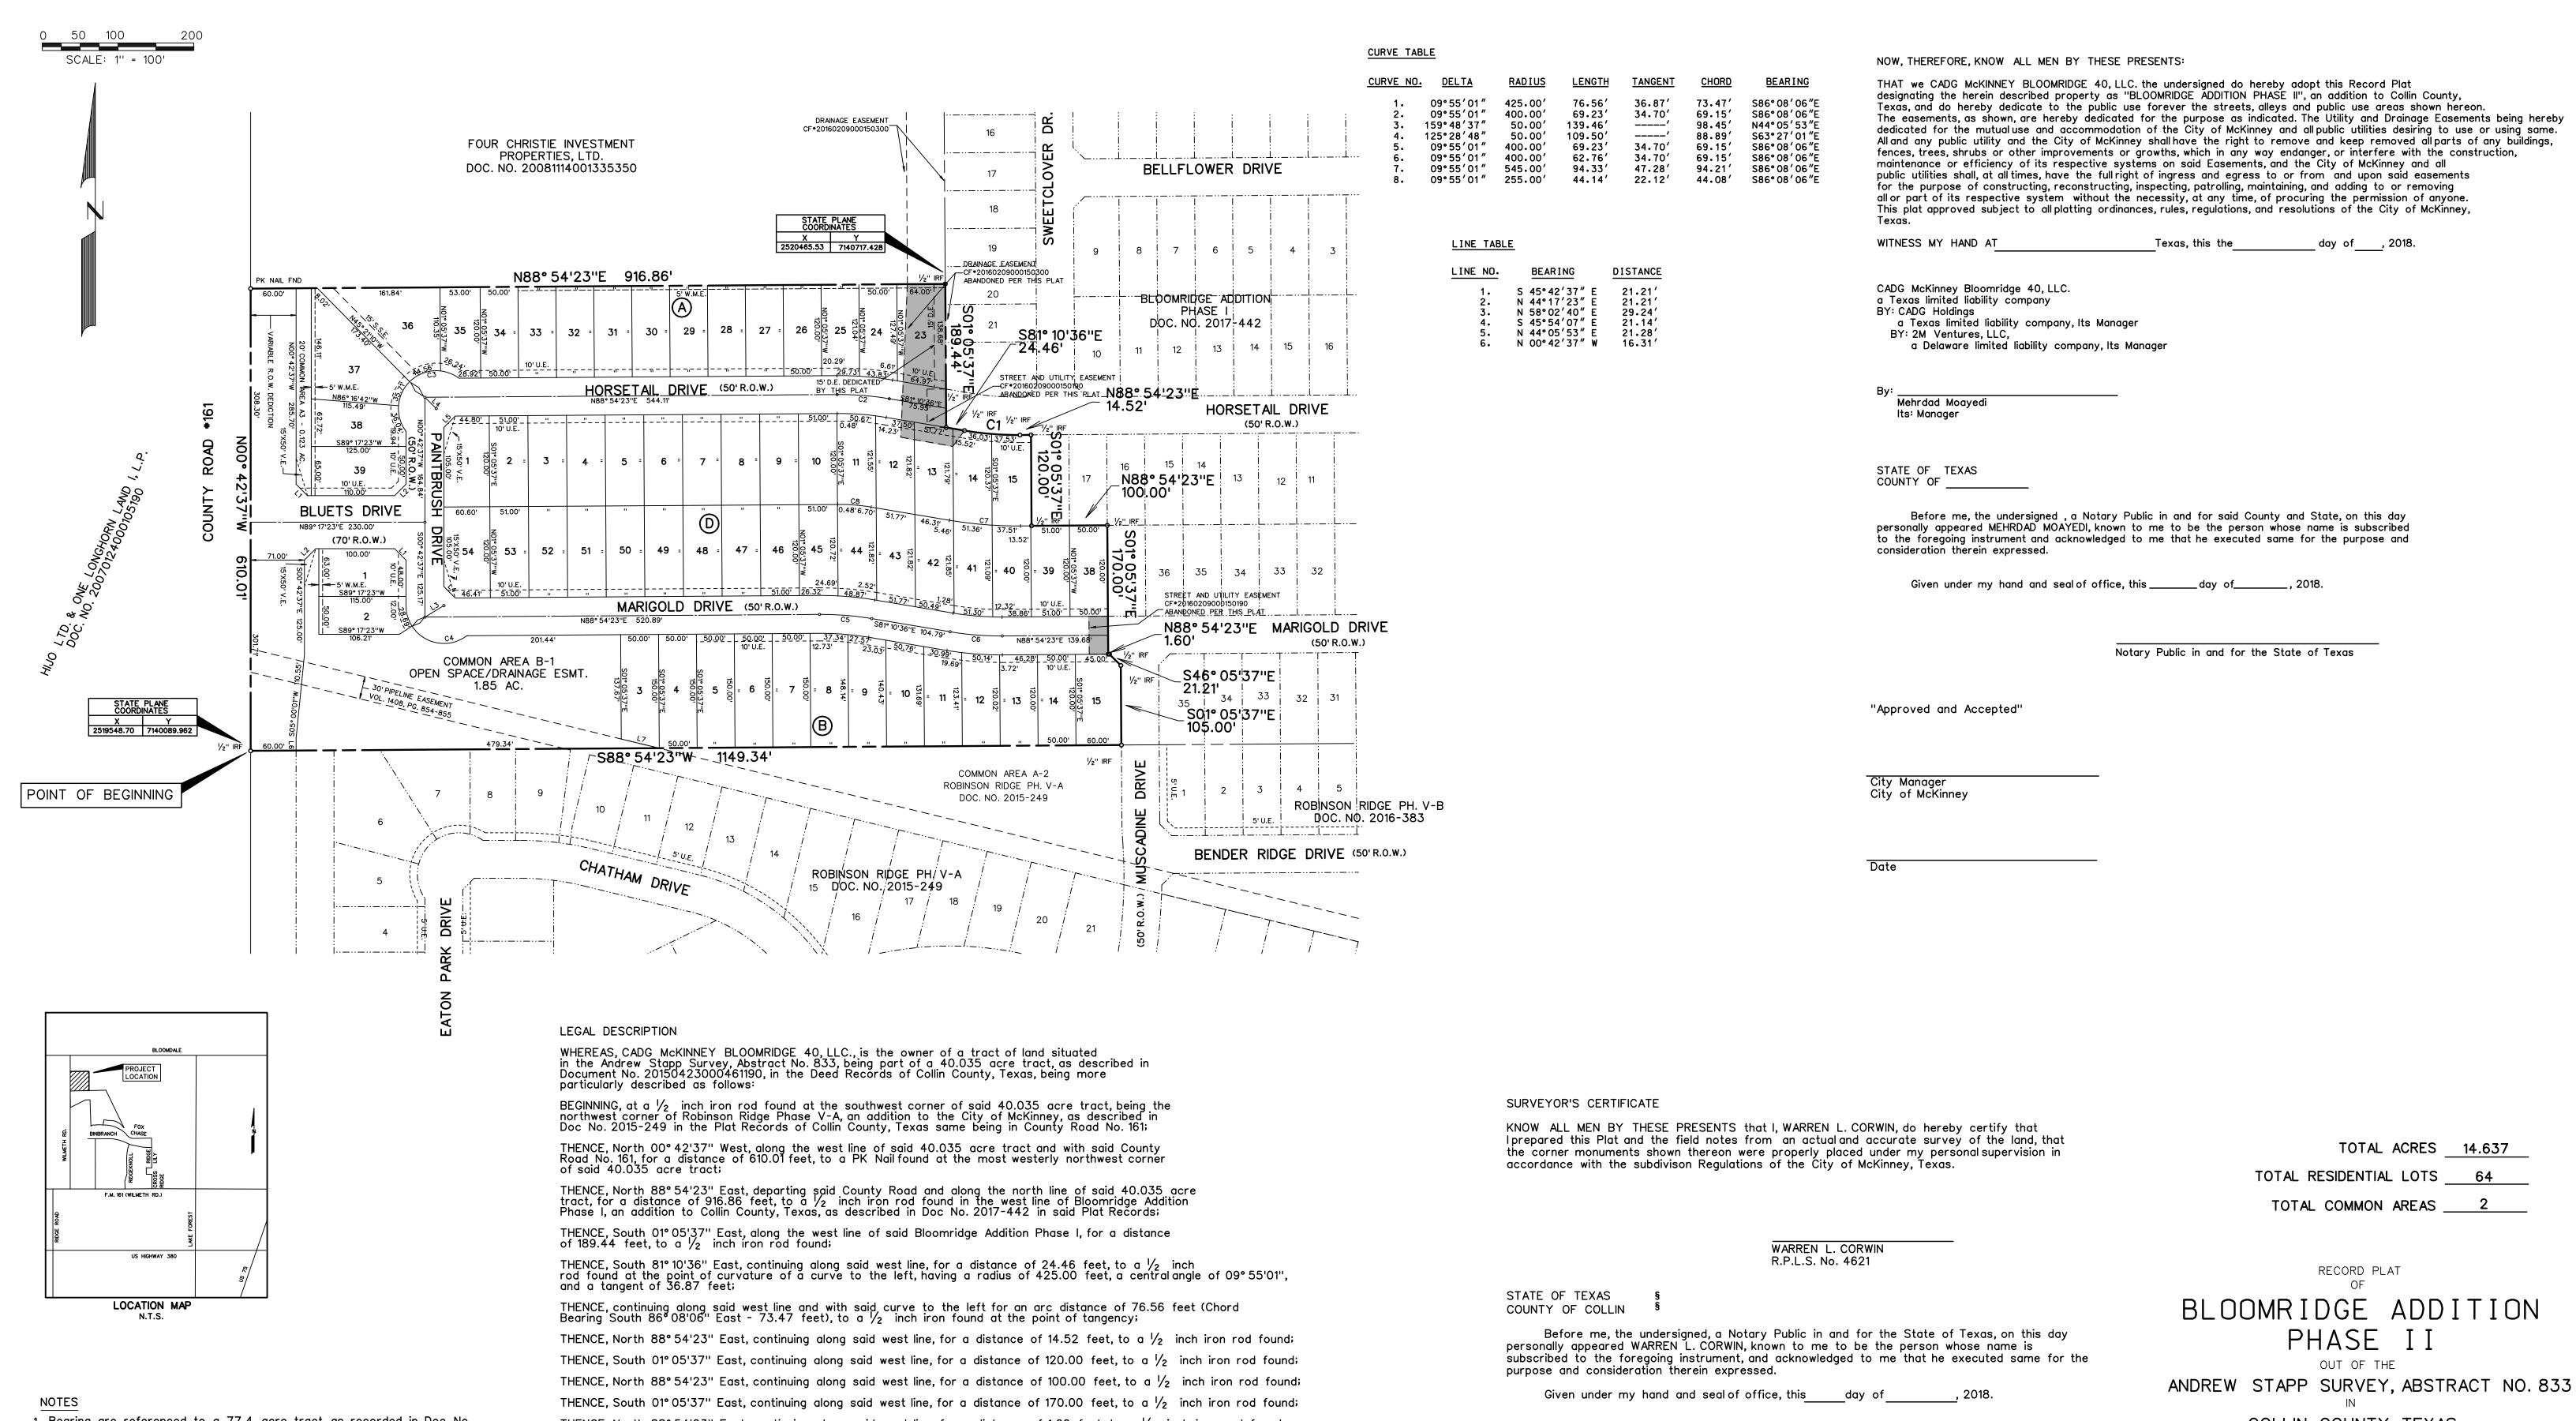

1. Bearing are referenced to a 77.4 acre tract, as recorded in Doc. No.

20120302000248700, in the Deed Records of Collin County, Texas.

THENCE, North 88° 54'23" East, continuing along said west line, for a distance of 1.60 feet, to a  $\frac{1}{2}$  inch iron rod found; THENCE, South 46°05'37" East, continuing along said west line, for a distance of 21.21 feet, to a  $\frac{1}{2}$  inch iron rod found;

THENCE, South 01° 05'37" East, continuing along said west line, for a distance of 105.00 feet, to a ½ inch found at the northeast corner of said Robinson Ridge Phase V-A and being the northwest corner of Robinson Ridge Phase V-B, an addition to City of McKinney, as described in Doc. No. 2016-383 in said Plat Records same being in the south line of said 40.035 acre tract;

THENCE, South 88° 54'23" West, along the north line of said Robinson Ridge Phase V-A and with the south line of said 40.035 acre tract, for a distance of 1149.34 feet, to the POINT OF BEGINNING and containing 14.637 acres of land.