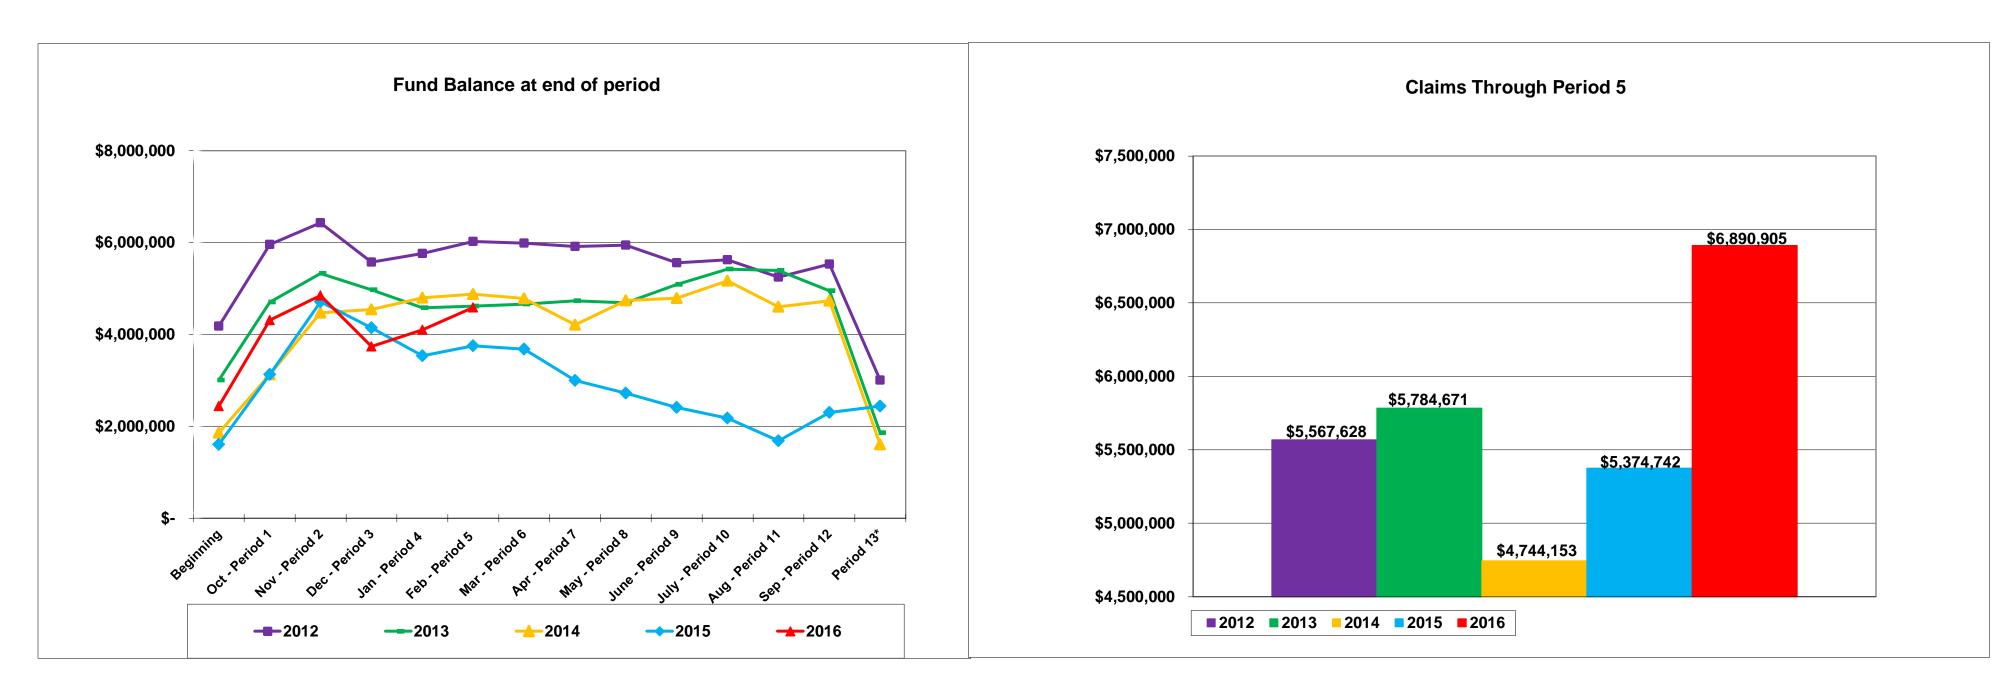

## Employee Insurance Fund Revenue, Expenditure and Changes in Fund Balances Through Period 5 of FY2016

|                                             | Oct<br>Period 1 | Nov<br>Period 2 | Dec<br>Period 3 | Jan<br>Period 4 | Feb<br>Period 5 | Mar<br>Period 6 | Apr<br>Period 7 | May<br>Period 8 | June<br>Period 9 | July<br>Period 10 | Aug<br>Period 11 | Sep<br>Period 12 | Period 13 | All Periods<br>Combined |
|---------------------------------------------|-----------------|-----------------|-----------------|-----------------|-----------------|-----------------|-----------------|-----------------|------------------|-------------------|------------------|------------------|-----------|-------------------------|
| Revenues:                                   |                 |                 |                 |                 |                 |                 |                 |                 |                  |                   |                  |                  |           |                         |
| Insurance Preimiums                         |                 |                 |                 |                 |                 |                 |                 |                 |                  |                   |                  |                  |           |                         |
| Employer paid                               | \$ 1,450,046 \$ | 1,480,049 \$    | 1,480,111 \$    | 1,480,420 \$    | 1,478,978 \$    | - \$            | - \$            | - \$            | - \$             | - \$              | - \$             | - \$             | - 9       | 7,369,603               |
| Employee paid                               | 154,134         | 291,631         | 278,088         | 290,712         | 311,980         | -               | -               | -               | -                | -                 | -                | -                | -         | 1,326,544               |
| Investments                                 | 329             | 901             | 734             | 413             | 21              | -               | -               | -               | -                | -                 | -                | -                | -         | 2,397                   |
| Other Revenue<br>Transfers from other funds | 275,945         | 8,534           | 2,680           | 568,926<br>-    | 709,219         | -               | -               | -               | -                | -                 | -                | -                | -         | 1,565,304<br>-          |
| Total revenues                              | 1,880,454       | 1,781,115       | 1,761,612       | 2,340,471       | 2,500,197       |                 | -               |                 |                  | -                 |                  | -                | •         | 10,263,848              |
| Expenditures:                               |                 |                 |                 |                 |                 |                 |                 |                 |                  |                   |                  |                  |           |                         |
| Employee Clinic                             | 14,155          | 17,186          | 17,630          | 18,105          | 18,234          | -               | -               | -               | -                | -                 | -                | -                | -         | 85,311                  |
| Claims                                      | -               | 858,136         | 2,605,374       | 1,712,828       | 1,714,567       | -               | -               | -               | -                | -                 | -                | -                | -         | 6,890,905               |
| All other expenditures                      |                 | 363,743         | 251,019         | 247,390         | 281,201         |                 | -               | -               |                  | -                 | -                |                  | <u> </u>  | 1,143,352               |
| Total expenditures                          | 14,155          | 1,239,066       | 2,874,023       | 1,978,323       | 2,014,002       |                 | <u> </u>        |                 | <u> </u>         | <u> </u>          | <u> </u>         |                  | <u> </u>  | 8,119,569               |
| Net change in Fund Balance                  | 1,866,299       | 542,049         | (1,112,411)     | 362,148         | 486,195         | -               | -               | -               | -                | -                 | -                | -                | -         | 2,144,280               |
| Beginning Fund Balance                      | 2,442,401       | 4,308,699       | 4,850,749       | 3,738,338       | 4,100,486       | 4,586,680       | 4,586,680       | 4,586,680       | 4,586,680        | 4,586,680         | 4,586,680        | 4,586,680        | 4,586,680 | 2,442,401               |
| Ending Fund Balance (including reserves)    | \$ 4,308,699 \$ | 4,850,749 \$    | 3,738,338 \$    | 4,100,486 \$    | 4,586,680 \$    | 4,586,680 \$    | 4,586,680 \$    | 4,586,680 \$    | 4,586,680 \$     | 4,586,680 \$      | 4,586,680 \$     | 4,586,680 \$     | 4,586,680 | 4,586,680               |

\*An additional \$3 million was allocated in Period 13 of 2015 due to increases in claims.