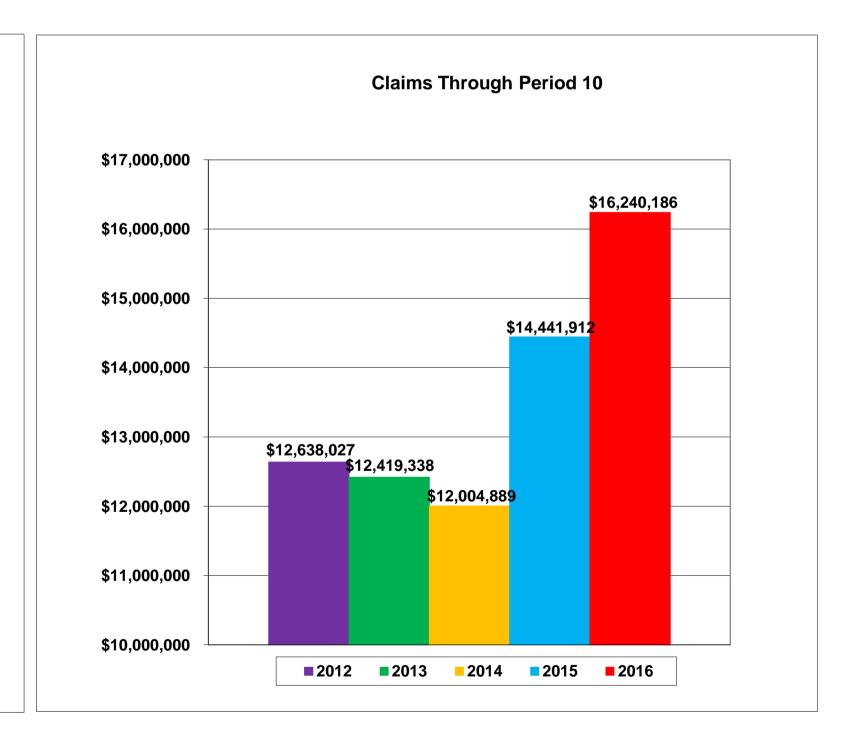

## Employee Insurance Fund Revenues, Expenditures, and Changes in Net Position Through Period 10 of FY2016 (Unaudited)

|                              | Oct<br>Period 01 | Nov<br>Period 02 | Dec<br>Period 03 | Jan<br>Period 04 | Feb<br>Period 05 | Mar<br>Period 06 | Apr<br>Period 07 | May<br>Period 08 | June<br>Period 09 | July<br>Period 10 | All Periods<br>Combined |
|------------------------------|------------------|------------------|------------------|------------------|------------------|------------------|------------------|------------------|-------------------|-------------------|-------------------------|
| Operating revenues:          |                  |                  |                  |                  |                  |                  |                  |                  |                   |                   |                         |
| Insurance preimiums          |                  |                  |                  |                  |                  |                  |                  |                  |                   |                   |                         |
| Employer paid                | \$ 1,450,484     | \$ 1,480,924     | \$ 1,480,986     | \$ 1,480,632     | \$ 1,478,978     | \$ 1,479,075     | \$ 1,478,815     | \$ 1,478,398     | \$ 1,480,178      | \$ 1,475,402      | \$ 14,763,872           |
| Employee paid                | 154,134          | 291,631          | 278,088          | 290,712          | 311,980          | 303,876          | 301,801          | 301,263          | 306,106           | 285,604           | 2,825,195               |
| Investments                  | 1,252            | 925              | 1,215            | 963              | 1,258            | 1,188            | 1,147            | 560              | 565               | 22                | 9,095                   |
| Other revenue                | 275,945          | 8,534            | 2,680            | 568,926          | 709,219          | 164,952          | 29,863           | -                | 45,641            | 1,767             | 1,807,527               |
| Transfers from other funds   |                  |                  |                  |                  |                  |                  |                  |                  |                   |                   | <u> </u>                |
| Total operating revenues     | 1,881,815        | 1,782,014        | 1,762,969        | 2,341,233        | 2,501,435        | 1,949,091        | 1,811,626        | 1,780,221        | 1,832,490         | 1,762,795         | 19,405,689              |
| Operating expenditures:      |                  |                  |                  |                  |                  |                  |                  |                  |                   |                   |                         |
| Employee Clinic              | 14,155           | 17,186           | 17,630           | 18,105           | 18,234           | 19,010           | 25,768           | 18,285           | 23,775            | 16,500            | 188,648                 |
| Claims                       | <b>-</b>         | 858,136          | 2,605,374        | 1,712,828        | 1,714,567        | 1,852,940        | 2,040,851        | 1,580,095        | 1,832,575         | 2,042,820         | 16,240,186              |
| All other expenditures       | -                | 363,743          | 251,019          | 247,390          | 281,201          | 275,858          | 279,789          | 278,884          | 274,944           | 279,288           | 2,532,116               |
| Total operating expenditures | 14,155           | 1,239,065        | 2,874,023        | 1,978,323        | 2,014,002        | 2,147,808        | 2,346,408        | 1,877,264        | 2,131,294         | 2,338,608         | 18,960,950              |
| Change in net position       | 1,867,660        | 542,949          | (1,111,054)      | 362,910          | 487,433          | (198,717)        | (534,782)        | (97,043)         | (298,804)         | (575,813)         | 444,739                 |
| Net position - beginning     | 2,442,401        | 4,310,061        | 4,853,010        | 3,741,956        | 4,104,866        | 4,592,299        | 4,393,582        | 3,858,800        | 3,761,757         | 3,462,953         | 2,442,401               |
| Net position - ending        | \$ 4,310,061     | \$ 4,853,010     | \$ 3,741,956     | \$ 4,104,866     | \$ 4,592,299     | \$ 4,393,582     | \$ 3,858,800     | \$ 3,761,757     | \$ 3,462,953      | \$ 2,887,140      | \$ 2,887,140            |