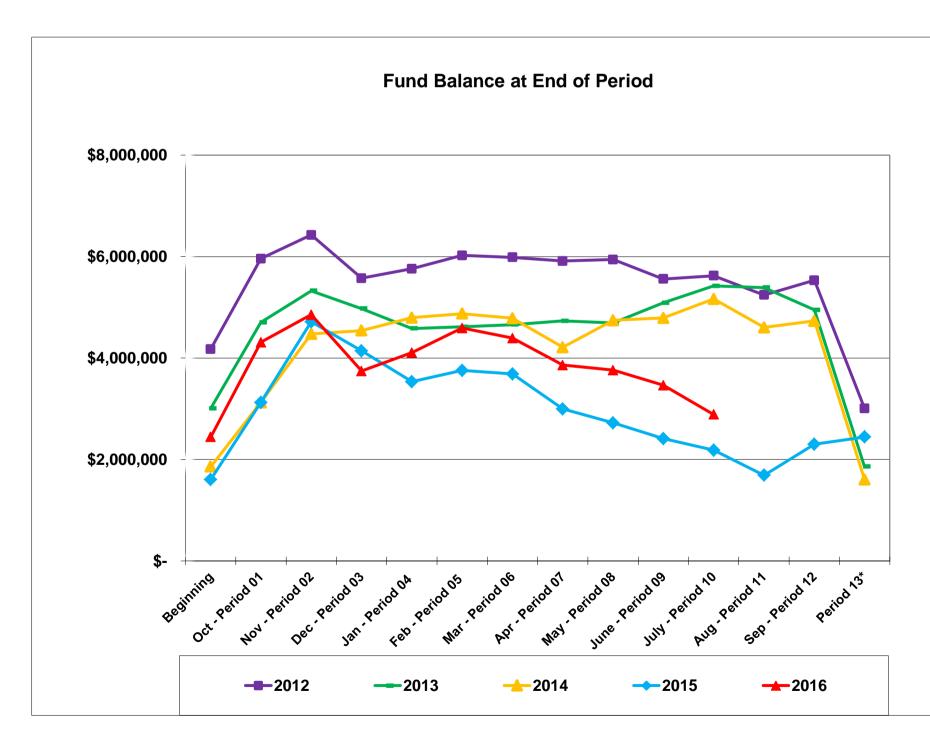

<sup>\*</sup>An additional \$3 million was allocated in Period 13 of FY2015 due to increases in claims.