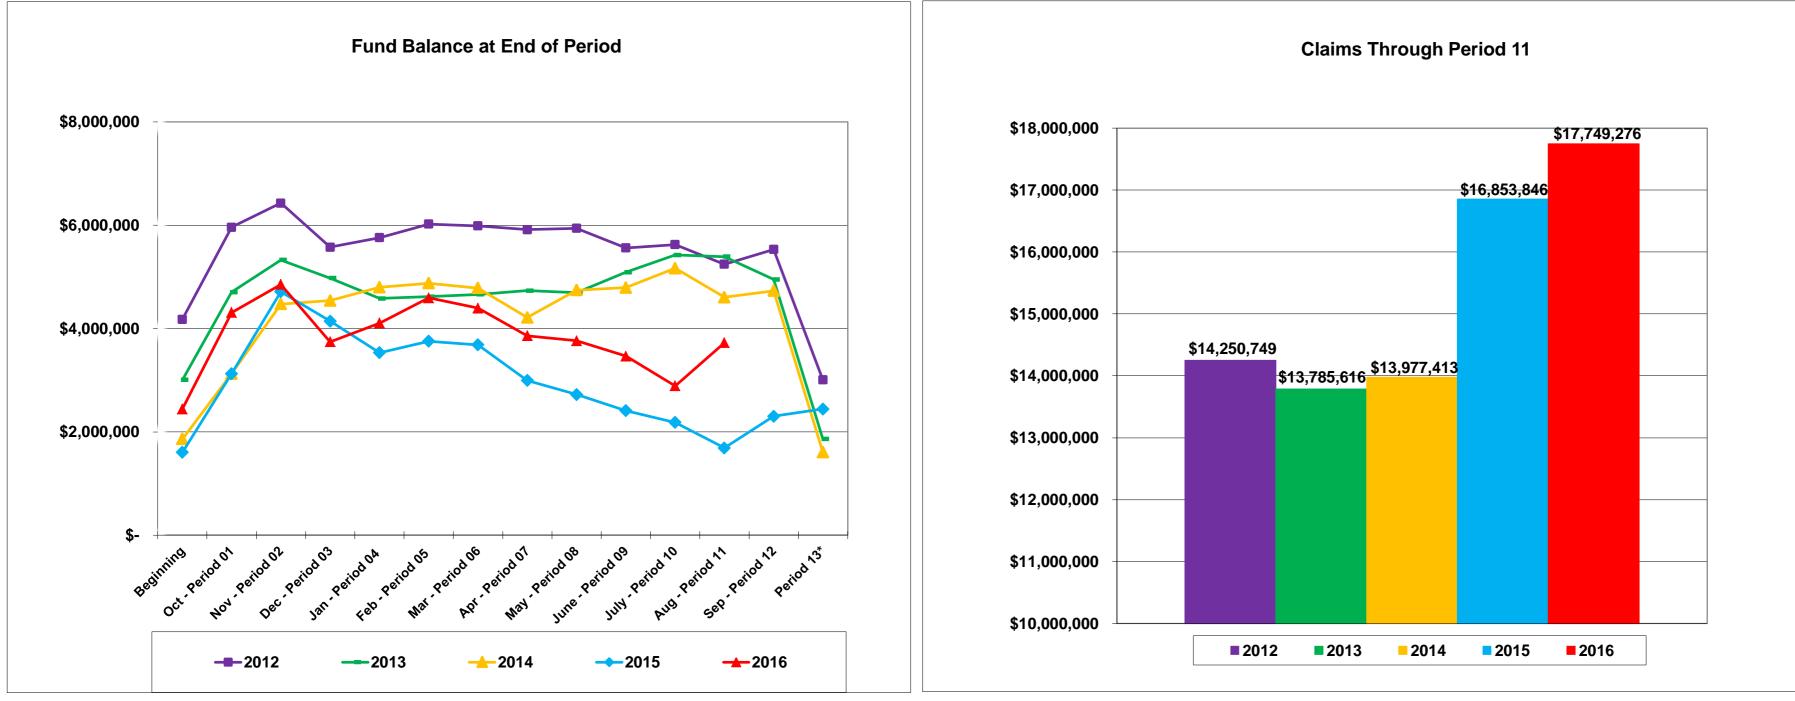

## Employee Insurance Fund Revenues, Expenditures, and Changes in Net Position Through Period 11 of FY2016 (Unaudited)

|                              | Oct<br>Period 01 | Nov<br>Period 02 | Dec<br>Period 03 | Jan<br>Period 04 | Feb<br>Period 05 | Mar<br>Period 06    | Apr<br>Period 07 | May<br>Period 08    | June<br>Period 09 | July<br>Period 10 | Aug<br>Period 11    | All Periods<br>Combined |
|------------------------------|------------------|------------------|------------------|------------------|------------------|---------------------|------------------|---------------------|-------------------|-------------------|---------------------|-------------------------|
| Operating revenues:          |                  |                  |                  |                  |                  |                     |                  |                     |                   |                   |                     |                         |
| Insurance preimiums          |                  |                  |                  |                  |                  |                     |                  |                     |                   |                   |                     |                         |
| Employer paid                | \$ 1,450,484     | \$ 1,480,924     | \$ 1,480,986     | \$ 1,480,632     | \$ 1,478,978     | \$ 1,479,075        | \$ 1,478,815     | \$ 1,478,398        | \$ 1,480,178      | \$ 1,475,404      | \$ 1,477,430        | \$ 16,241,304           |
| Employee paid                | 154,134          | 291,631          | 278,088          | 290,712          | 311,980          | 303,876             | 301,801          | 301,263             | 306,106           | 285,605           | 326,921             | 3,152,117               |
| Investments                  | 1,252            | 925              | 1,215            | 963              | 1,258            | 1,188               | 1,147            | 1,181               | 941               | 932               | 601                 | 11,603                  |
| Other revenue                | 275,945          | 8,534            | 2,680            | 568,926          | 709,219          | 164,952             | 29,863           | -                   | 45,641            | 1,767             | 839,884             | 2,647,411               |
| Transfers from other funds   | -                | -                | -                | -                | -                | -                   | -                | -                   | -                 | -                 | -                   |                         |
| Total operating revenues     | 1,881,815        | 1,782,014        | 1,762,969        | 2,341,233        | 2,501,435        | 1,949,091           | 1,811,626        | 1,780,842           | 1,832,866         | 1,763,708         | 2,644,836           | 22,052,435              |
| Operating expenditures:      |                  |                  |                  |                  |                  |                     |                  |                     |                   |                   |                     |                         |
| Employee Clinic              | 14,155           | 17,186           | 17,630           | 18,105           | 18,234           | 19,010              | 25,768           | 18,285              | 23,775            | 16,500            | 19,370              | 208,018                 |
| Claims                       | -                | 858,136          | 2,605,374        | 1,712,828        | 1,714,567        | 1,852,940           | 2,040,851        | 1,580,095           | 1,832,575         | 2,042,820         | 1,509,090           | 17,749,276              |
| All other expenditures       |                  | 363,743          | 251,019          | 247,390          | 281,201          | 275,858             | 279,789          | 278,884             | 274,944           | 279,288           | 280,167             | 2,812,283               |
| Total operating expenditures | 14,155           | 1,239,065        | 2,874,023        | 1,978,323        | 2,014,002        | 2,147,808           | 2,346,408        | 1,877,264           | 2,131,294         | 2,338,608         | 1,808,627           | 20,769,577              |
| Change in net position       | 1,867,660        | 542,949          | (1,111,054)      | 362,910          | 487,433          | (198,717)           | (534,782)        | (96,422)            | (298,428)         | (574,900)         | 836,209             | 1,282,858               |
| Net position - beginning     | 2,442,401        | 4,310,061        | 4,853,010        | 3,741,956        | 4,104,866        | 4,592,299           | 4,393,582        | 3,858,800           | 3,762,378         | 3,463,950         | 2,889,050           | 2,442,401               |
| Net position - ending        | \$ 4,310,061     | \$ 4,853,010     | \$ 3,741,956     | \$ 4,104,866     | \$ 4,592,299     | <u>\$ 4,393,582</u> | \$ 3,858,800     | <u>\$ 3,762,378</u> | \$ 3,463,950      | \$ 2,889,050      | <u>\$ 3,725,259</u> | <u>\$ 3,725,259</u>     |

<sup>\*</sup>An additional \$3 million was allocated in Period 13 of FY2015 due to increases in claims.