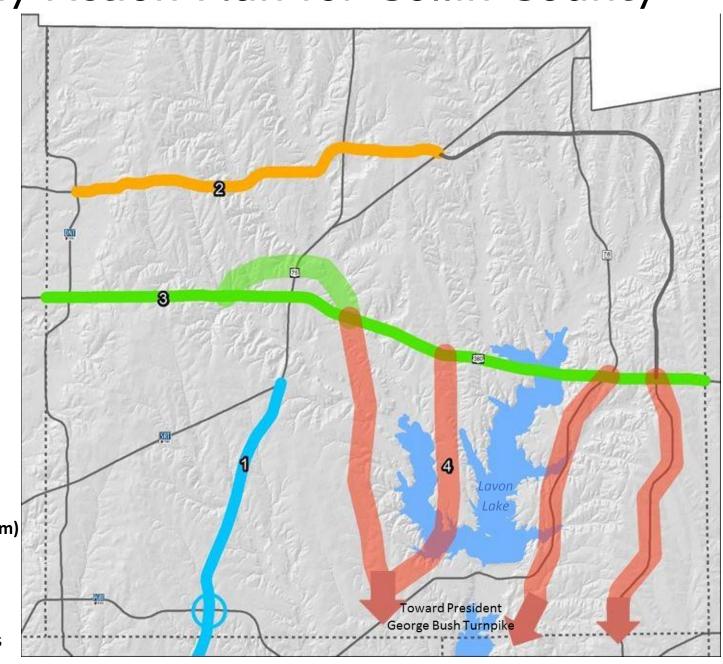

Roadway Action Plan for Collin County

## Corridor 1 (Near Term): US 75

- Widening in Allen
- PGBT Interchange Ramp Improvement
- Reconstruct Ridgeview Drive Interchange
- Technology Lane

## Corridor 2 (Near Term): Collin County Outer Loop

 Staged construction of frontage roads

## Corridor 3 (Near Term): US 380

- Countywide Study
- McKinney Bypass

Corridor 4 (Near & Long Term)
Collin County Strategic
Transportation Initiative

 Study of non-tolled north/south roadway needs and opportunities

## Roadway Action Plan for Collin County

| Corridor                                                                  | Project                                                               | Description                                                                                                                                                                 | Contact                     |
|---------------------------------------------------------------------------|-----------------------------------------------------------------------|-----------------------------------------------------------------------------------------------------------------------------------------------------------------------------|-----------------------------|
| 1) US 75<br>(Near Term)                                                   | Widening in Allen                                                     | Widen freeway to a continuous 8-lane section through Allen                                                                                                                  | TxDOT                       |
|                                                                           | PGBT Interchange Ramp<br>Improvement                                  | Widen ramps from PGBT to northbound US 75 and US 75 southbound to PGBT                                                                                                      | TxDOT / NTTA                |
|                                                                           | Reconstruct Ridgeview<br>Drive Interchange                            | Modernize interchange design and widen Ridgeview Drive bridge                                                                                                               | TxDOT                       |
|                                                                           | Technology Lane                                                       | Remove HOV lane and pylons and allow usage of the lane during peak-hours and for incident management                                                                        | NCTCOG <sup>1</sup> / TxDOT |
| 2) Collin County<br>Outer Loop<br>(Near Term)                             | Staged construction of frontage roads                                 | Construct one side of frontage road between DNT and SH 121                                                                                                                  | NCTCOG <sup>2</sup>         |
| 3) US 380<br>(Near Term)                                                  | Countywide Study                                                      | Study needs on US 380 from Denton<br>County line to Hunt County line                                                                                                        | TxDOT                       |
|                                                                           | McKinney Bypass                                                       | Study potential of a bypass around northern McKinney for US 380                                                                                                             | NCTCOG <sup>3</sup>         |
| 4) Collin County Strategic Transportation Initiative (Near and Long Term) | Study of non-tolled<br>north/south roadway<br>needs and opportunities | Study north/south transportation needs in the southeastern part of Collin County to enhance the non-tolled roadway grid around Lavon Lake and connections southward to PGBT | NCTCOG <sup>3</sup>         |