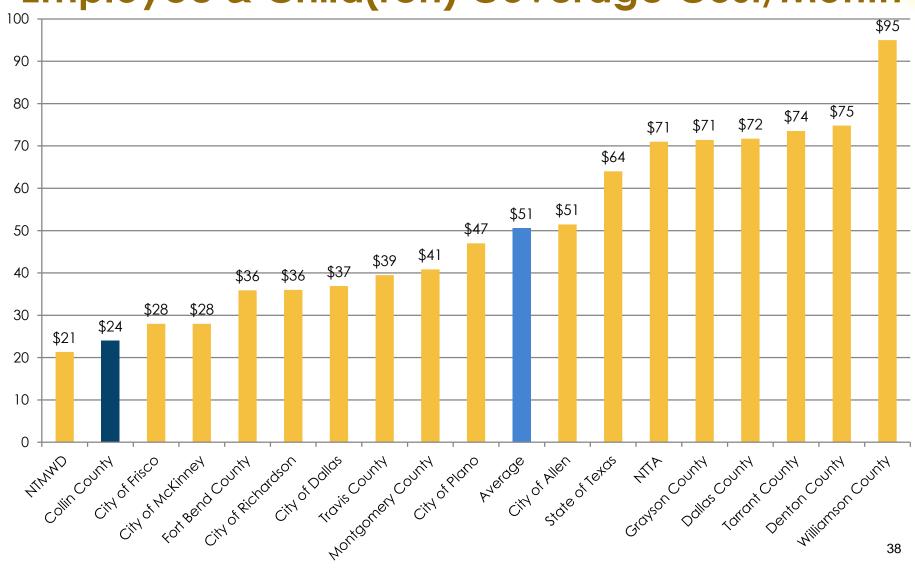

## Premium Medical Plan Employee & Child(ren) Coverage Cost/Month

## Medical Plan Employee Premium Comparison Summary

- Collin County's Employee Only contribution is above the average.
- > Employee/Spouse, and Employee/Family premiums are in the lowest quartile.
- > Employee/Child(ren) contribution is in second quartile.