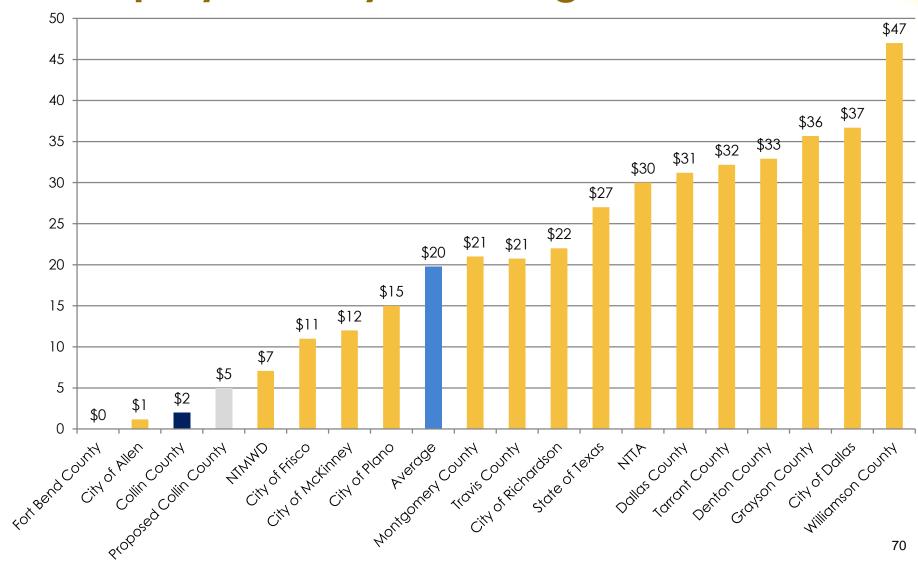

## Medical Plan Employee Premium Comparison Summary

- Collin County's Employee Only contribution is above the average.
- > Employee/Spouse, and Employee/Family premiums are in the lowest quartile.
- > Employee/Child(ren) contribution is in second quartile.