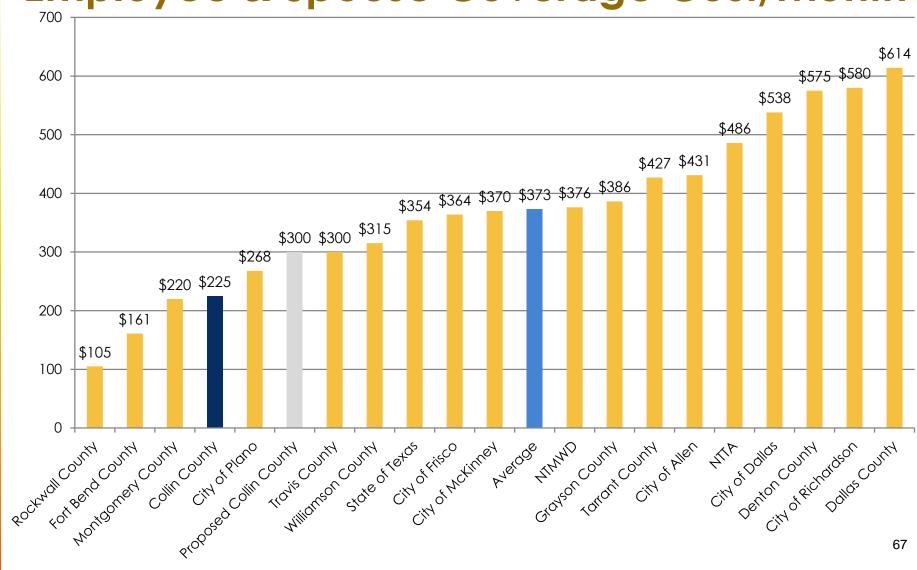

|
| \$180          | \$205          | \$230          |
| <b>\$200</b>   | <b>\$225</b>   | \$250          |
| 89             | 1              | 12             |
| \$180          | \$205          | \$230          |
| <b>\$225</b>   | <b>\$250</b>   | <b>\$275</b>   |
| 60             | 0              | 24             |
| \$305          | \$330          | \$355          |
| <b>\$400</b>   | <b>\$425</b>   | <b>\$450</b>   |
| 148            | 2              | 38             |
| \$305          | \$330          | \$355          |
| <b>\$430</b>   | <b>\$455</b>   | <b>\$480</b>   |
| 712            | 9              | 184            |

\*As of December 2016 65

## Premium Medical Plan Employee Only Coverage Cost/Month



## Premium Medical Plan Employee & Spouse Coverage Cost/Month



### Premium Medical Plan Employee & Child(ren) Coverage Cost/Month



## **Premium Medical Plan Employee & Family Coverage Cost/Month**



## Dental Plan Employee Only Coverage Cost/Month



## Dental Plan Employee & Family Coverage Cost/Month



### Summary of Change Considerations

- Increase out-of-pocket maximums:
  - > \$1,000 for both plans
    - Projected savings: \$1.8 million
  - Include 3 person maximum
    - Projected savings: \$118,000
- Implement \$1,000 per occurrence deductible for spine and joint surgery if not at a Center of Excellence.
  - Projected savings: \$10,000 per case with estimate of 4 cases
- Introduce co-insurance into pharmacy with minimum and maximum copayment amounts.
  - Projected savings: \$150,000
- Change medical coverage levels and premiums.
  - Proje