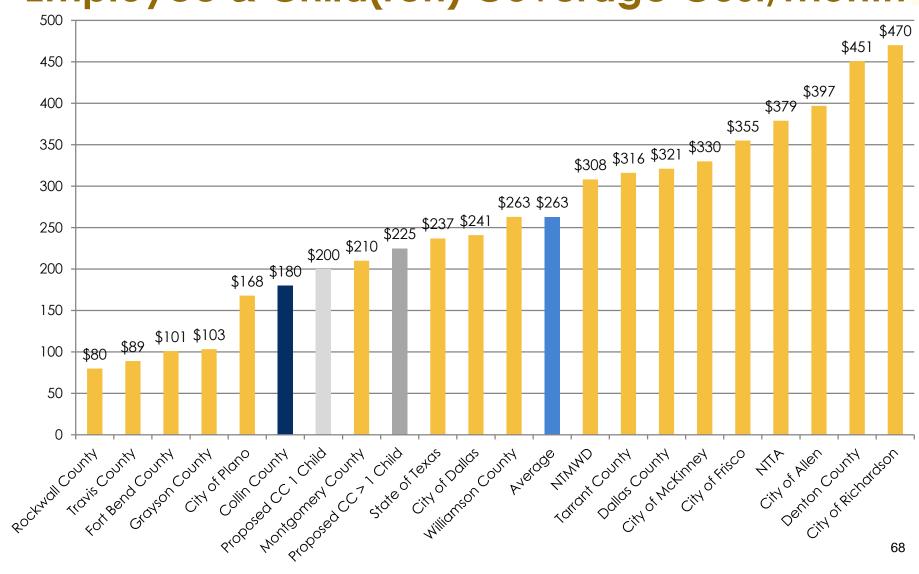

>\$200</b>   | <b>\$225</b>   | \$250          |
| 89             | 1              | 12             |
| \$180          | \$205          | \$230          |
| <b>\$225</b>   | <b>\$250</b>   | <b>\$275</b>   |
| 60             | 0              | 24             |
| \$305          | \$330          | \$355          |
| <b>\$400</b>   | <b>\$425</b>   | <b>\$450</b>   |
| 148            | 2              | 38             |
| \$305          | \$330          | \$355          |
| <b>\$430</b>   | <b>\$455</b>   | <b>\$480</b>   |
| 712            | 9              | 184            |

\*As of December 2016 65

## Premium Medical Plan Employee Only Coverage Cost/Month



## Premium Medical Plan Employee & Spouse Coverage Cost/Month



### Premium Medical Plan Employee & Child(ren) Coverage Cost/Month



## **Premium Medical Plan Employee & Family Coverage Cost/Month**



## Dental Plan Employee Only Coverage Cost/Month



## Dental Plan Employee & Family Coverage Cost/Month



### Summary of Change Considerations

- Increase out-of-pocket maximums:
  - > \$1,000 for both plans
    - Projected savings: \$1.8 million
  - Include 3 person maximum
    - Projected savings: \$118,000
- Implement \$1,000 per occurrence deductible for spine and joint surgery if not at a Center of Excellence.
  - Projected savings: \$10,000 per case with estimate of 4 cases
- Introduce co-insurance into pharmacy with minimum and maximum copayment amounts.
  - Projected savings: \$150,000
- Change medical coverage levels and premiums.
  - Projected savings: \$853,000
- Change dental premiums.
  - Projected saving