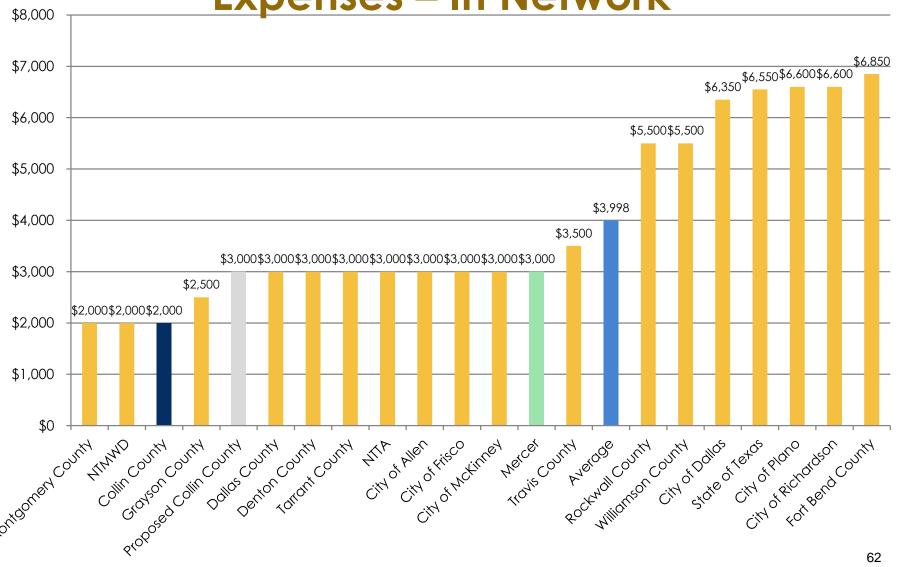

## Premium Medical Plan Deductibles

Premium Medical Plan Out of Pocket Expenses – In Network

#### ➤Out of Pocket Expenses:

- Multiple counties and cities increased their out-of-pocket maximums including Fort Bend County, the State of Texas, City of Rockwall, and City of Garland. Harris County decreased their out-of-pocket maximums.
- > We are 33% below the Mercer average.