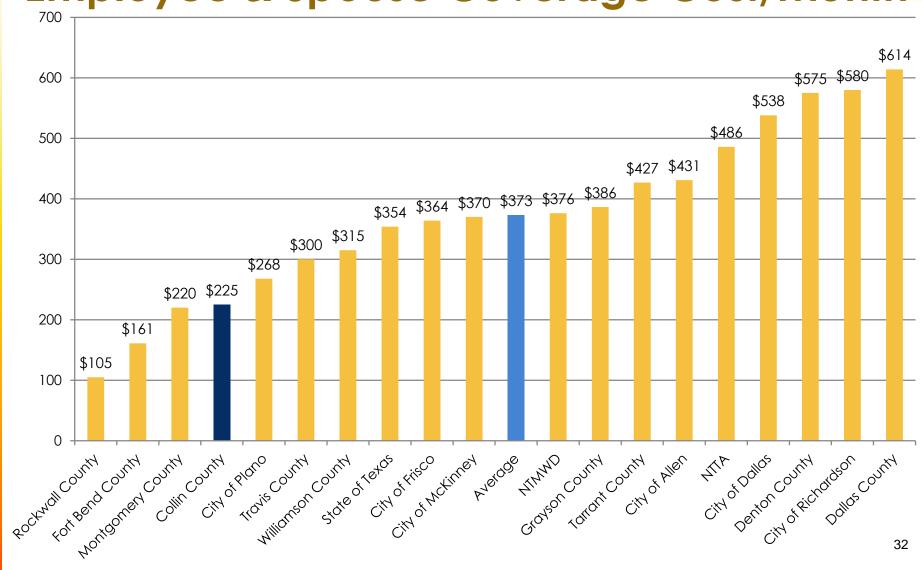

## Dental Plan Employee Premium Comparison Summary

- Collin County has a 2 tier premium design while a majority of plans have a 4 tier premium design.
- ➤ Both premium tiers (employee only and employee & family) are in the lowest quartile for premium payment.

## Dental Plan Employee & Spouse Coverage Cost/Month