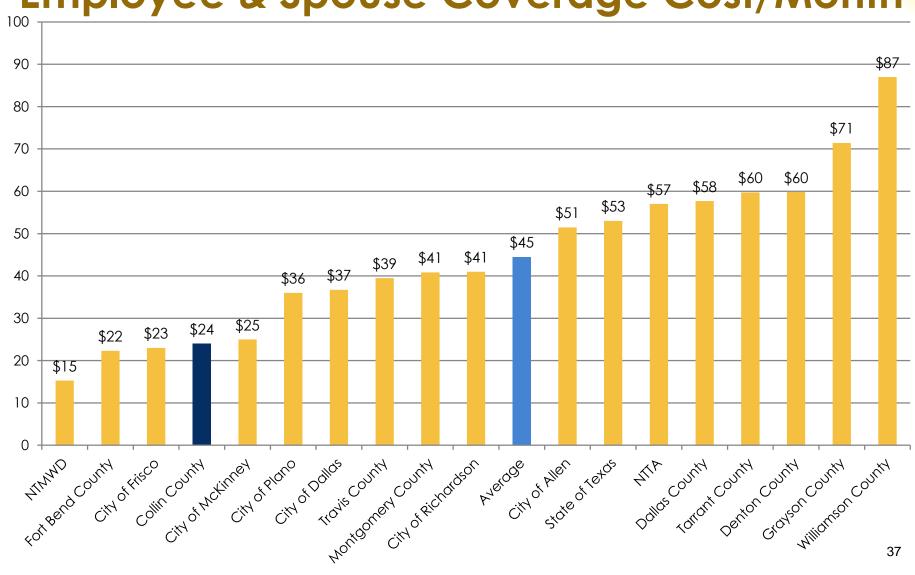

## Premium Medical Plan Employee & Spouse Coverage Cost/Month

## Medical Plan Employee Premium Comparison Summary

- Collin County's Employee Only contribution is above the average.
- > Employee/Spouse, and Employee/Family premiums are in the lowest quartile.
- > Employee/Child(ren) contribution is in second quartile.