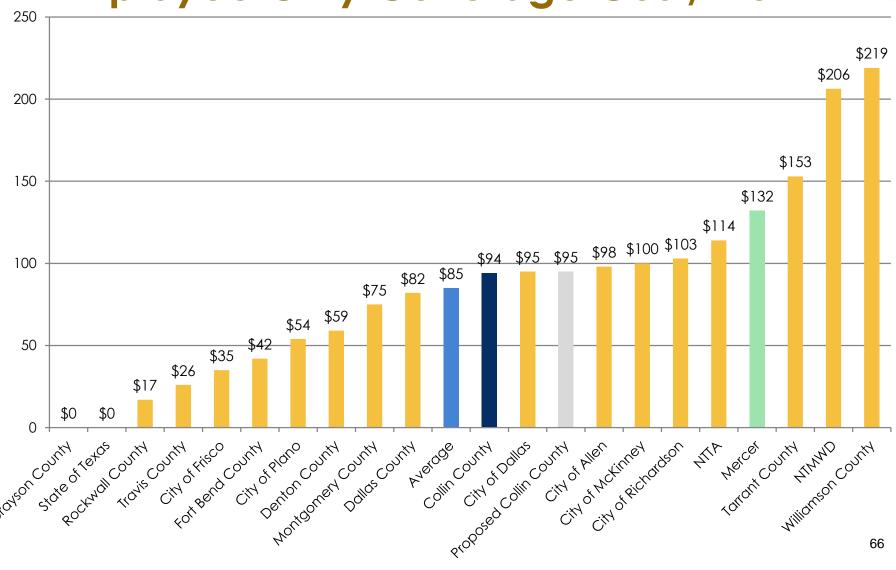

## Premium Medical Plan Primary Care Physician Co-Pay

#### ➤ Physician Co-Pay:

- > The low physician co-pay for primary care physicians is meant to encourage use of primary physicians.
- > Average primary care physician cost is \$59.62 per member per month, a 4% increase.