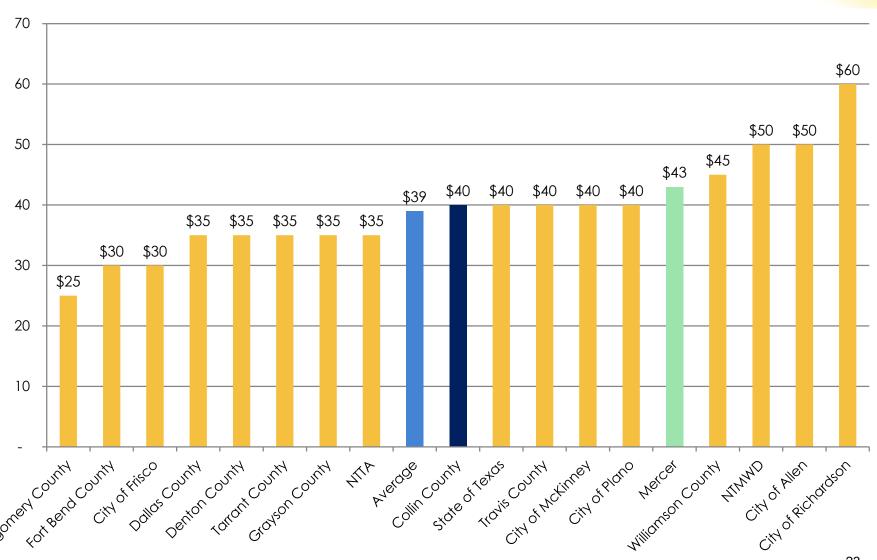

#### ➤ Specialist Co-Pay:

- ➤ We have one of the largest differentials between our physician co-pay and our specialist co-pay (City of Richardson's differential is \$5 more). This encourages members to see their primary care physician first.
- > Average specialist cost is \$185.14 per member per month, a 4% decrease.

## Premium Medical Plan Specialist Co-Pay