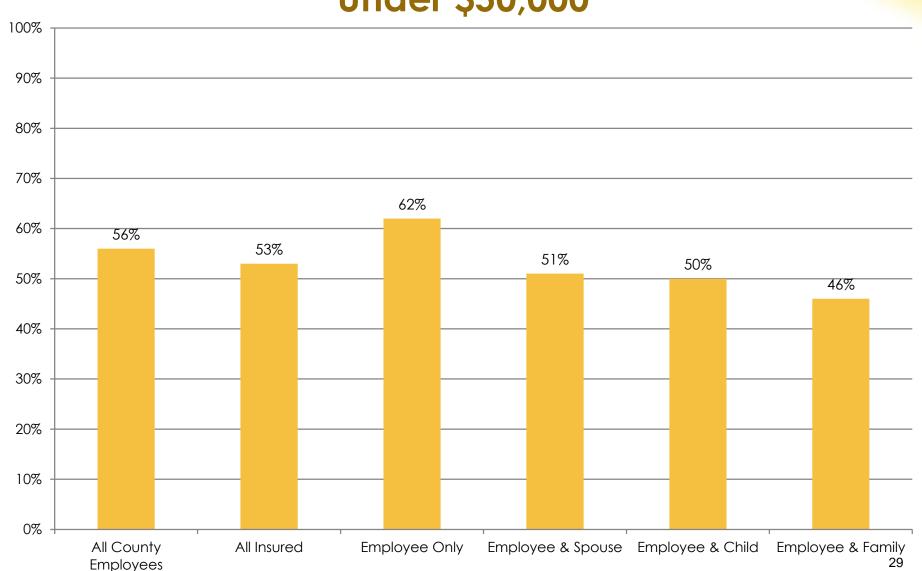

t hospital stays and outpatient surgeries are covered at 100% after applicable co-pay and deductibles.

## Premium Medical Plan Deductibles



Premium Medical Plan Out of Pocket Expenses – In Network



## Premium Medical Plan Primary Care Physician Co-Pay



## Premium Medical Plan Specialist Co-Pay



## Premium Medical Plan Co-Insurance % Paid – In Network



## **Dental Plan Benefit Comparison**

➤Our dental plan deductible of \$50 is consistent with our counterparts.

➤Our dental plan maximum (\$1,000) is lower than the majority of our counterparts. 387 of 1,391 employees (28%) used the maximum level of benefits.

## **Dental Plan Deductibles**



## **Dental Plan Maximums**



# MEDICAL AND DENTAL EMPLOYEE PREMIUM COMPARISONS

## Percentage of Employees with Salaries Under \$50,000



## Medical Plan Employee Premium Comparison Summary

- Collin County's Employee Only contribution is above the average.
- > Employee/Spouse, and Employee/Family premiums are in the lowest quartile.
- > Employee/Child(ren) contribution is in second quartile.

## Premium Medical Plan Employee Only Coverage Cost/Month



## Premium Medical Plan Employee & Spouse Coverage Cost/Month



## Premium Medical Plan Employee & Child(ren) Coverage Cost/Month



## Premium Medical Plan Employee & Family Coverage Cost/Month



## Dental Plan Employee Premium Comparison Summary

- Collin County has a 2 tier premium design while a majority of plans have a 4 tier premium design.
- ➤ Both premium tiers (employee only and employee & family) are in the lowest quartile for premium payment.

## Dental Plan Em