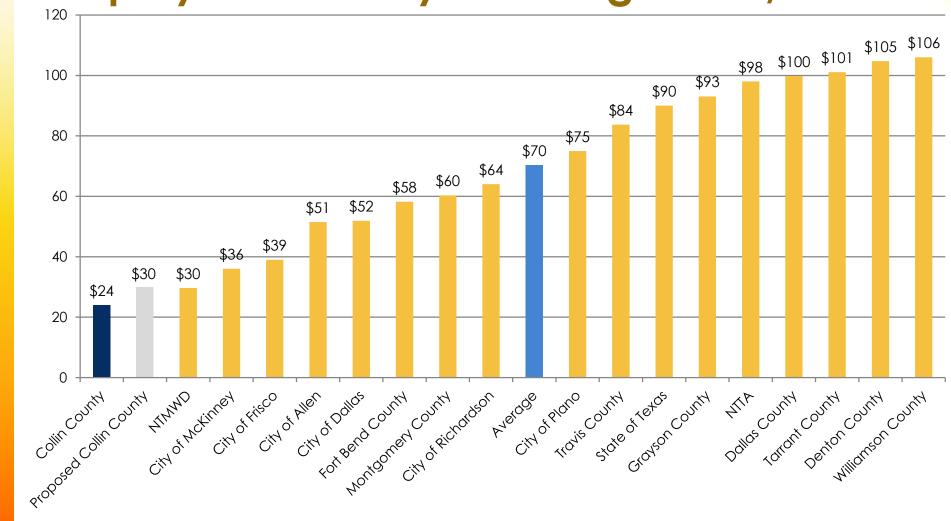

\$250</b>   | <b>\$275</b>   |
| 60             | 0              | 24             |
| \$305          | \$330          | \$355          |
| <b>\$400</b>   | <b>\$425</b>   | <b>\$450</b>   |
| 148            | 2              | 38             |
| \$305          | \$330          | \$355          |
| <b>\$430</b>   | <b>\$455</b>   | <b>\$480</b>   |
| 712            | 9              | 184            |

\*As of December 2016 65

## Premium Medical Plan Employee Only Coverage Cost/Month



## Premium Medical Plan Employee & Spouse Coverage Cost/Month



### Premium Medical Plan Employee & Child(ren) Coverage Cost/Month



## **Premium Medical Plan Employee & Family Coverage Cost/Month**



## Dental Plan Employee Only Coverage Cost/Month



## Dental Plan Employee & Family Coverage Cost/Month



### Summary of Change Considerations

- Increase out-of-pocket maximums:
  - > \$1,000 for both plans
    - Projected savings: \$1.8 million
  - Include 3 person maximum
    - Projected savings: \$118,000
- Implement \$1,000 per occurrence deductible for spine and joint surgery if not at a Center of Excellence.
  - Projected savings: \$10,000 per case with estimate of 4 cases
- Introduce co-insurance into pharmacy with minimum and maximum copayment amounts.
  - Projected savings: \$150,000
- Change medical coverage levels and premiums.
  - Projected savings: \$853,000
- Change dental premiums.
  - Projected savings: \$89,000