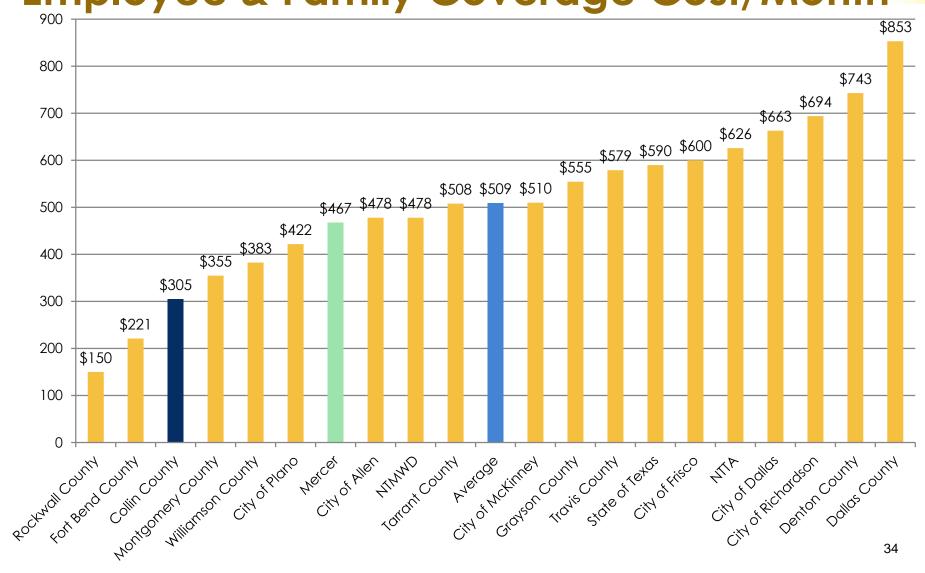

## Premium Medical Plan Employee & Family Coverage Cost/Month

## Medical Plan Employee Premium Comparison Summary

- Collin County's Employee Only contribution is above the average.
- > Employee/Spouse, and Employee/Family premiums are in the lowest quartile.
- > Employee/Child(ren) contribution is in second quartile.