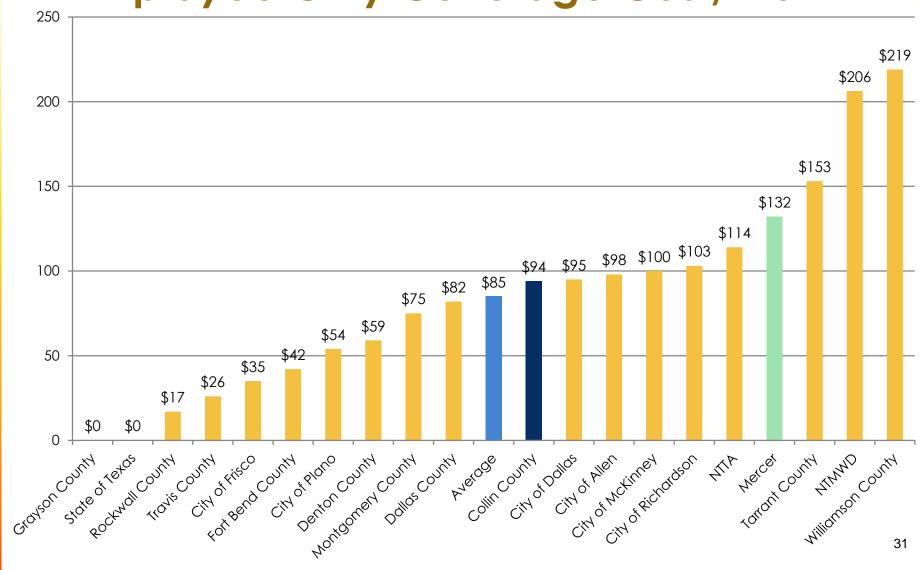

## Dental Plan Employee Premium Comparison Summary

- Collin County has a 2 tier premium design while a majority of plans have a 4 tier premium design.
- ➤ Both premium tiers (employee only and employee & family) are in the lowest quartile for premium payment.

## Dental Plan Employee Only Coverage Cost/Month