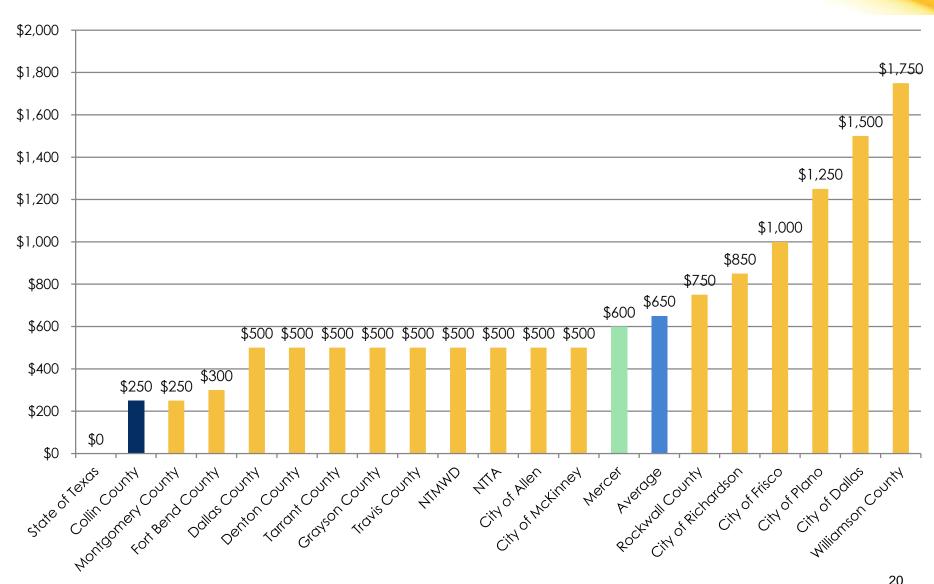

#### > Deductibles:

> Our deductible is lower than the average. Our deductible is in the lower quartile although the state still has a zero deductible plan.