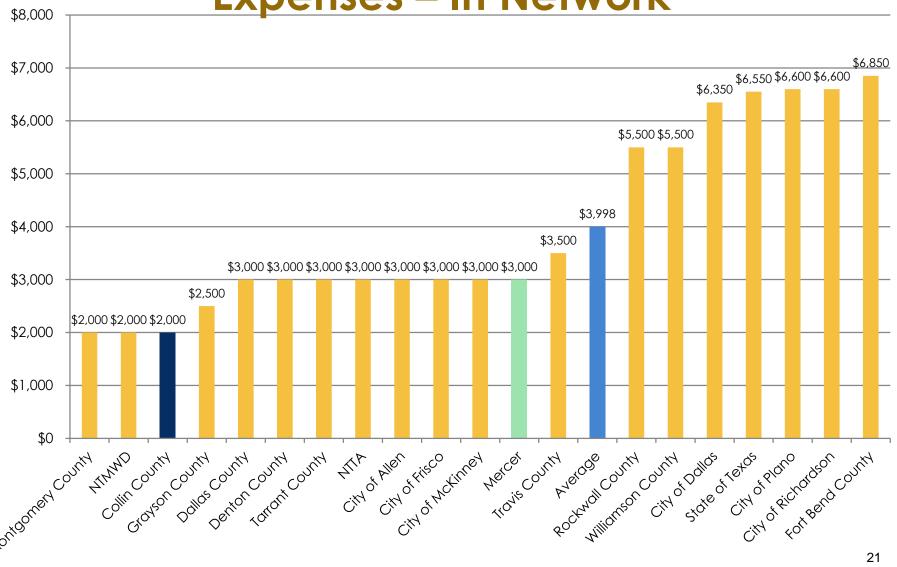

#### ➤Out of Pocket Expenses:

- Multiple counties and cities increased their out-of-pocket maximums including Fort Bend County, the State of Texas, City of Rockwall, and City of Garland. Harris County decreased their out-of-pocket maximums.
- > We are 33% below the Mercer average.