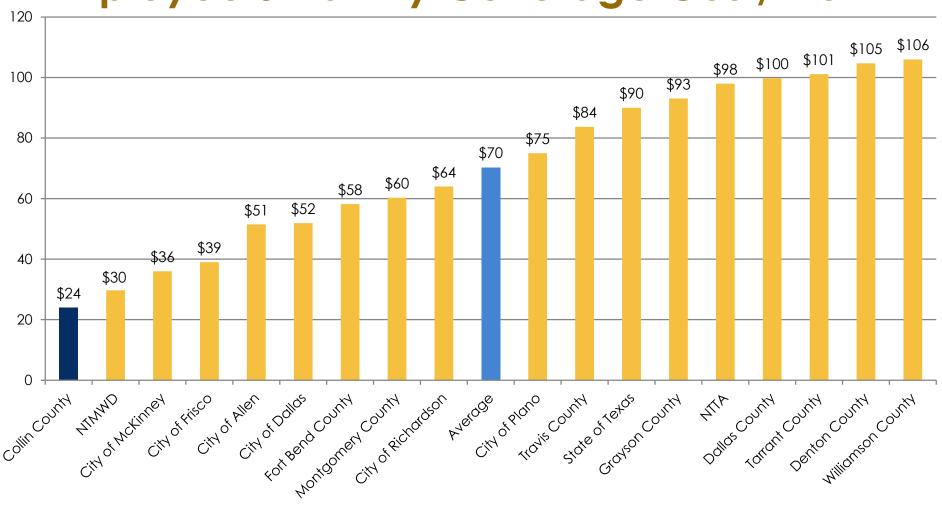

mployee/Child(ren) contribution is in second quartile.

## Premium Medical Plan Employee Only Coverage Cost/Month



## Premium Medical Plan Employee & Spouse Coverage Cost/Month



## Premium Medical Plan Employee & Child(ren) Coverage Cost/Month



## Premium Medical Plan Employee & Family Coverage Cost/Month



## Dental Plan Employee Premium Comparison Summary

- Collin County has a 2 tier premium design while a majority of plans have a 4 tier premium design.
- ➤ Both premium tiers (employee only and employee & family) are in the lowest quartile for premium payment.

## Dental Plan Employee Only Coverage Cost/Month



## Dental Plan Employee & Spouse Coverage Cost/Month



## Dental Plan Employee & Child(ren) Coverage Cost/Month



## Dental Plan Employee & Family Coverage Cost/Month



## MEDICAL PLAN PREMIUM AND ENROLLMENT INFORMATION

## 2016 Active Employee Monthly Insurance Plan Rates and Enrollment\*

| Medical<br>Coverage<br>Level | Advantage<br>Premium<br>Discount EE<br>Cost | Advantage<br>Standard<br>Premium EE<br>Cost | Advantage<br>Premium<br>Surcharge EE<br>Cost | Advantage Plus<br>Premium<br>Discount EE<br>Cost | Advantage Plus<br>Standard<br>Premium EE<br>Cost | Advantage Plus<br>Premium<br>Surcharge EE<br>Cost |
|------------------------------|---------------------------------------------|---------------------------------------------|----------------------------------------------|--------------------------------------------------|--------------------------------------------------|---------------------------------------------------|
| EE Only