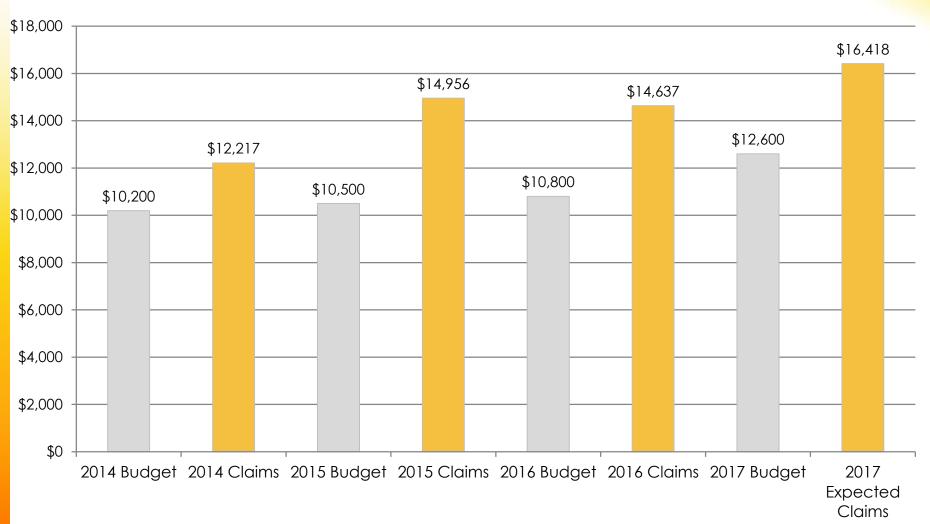

## Fiscal Year Budget vs. Claims Per Employee

(includes stop loss reimbursements)