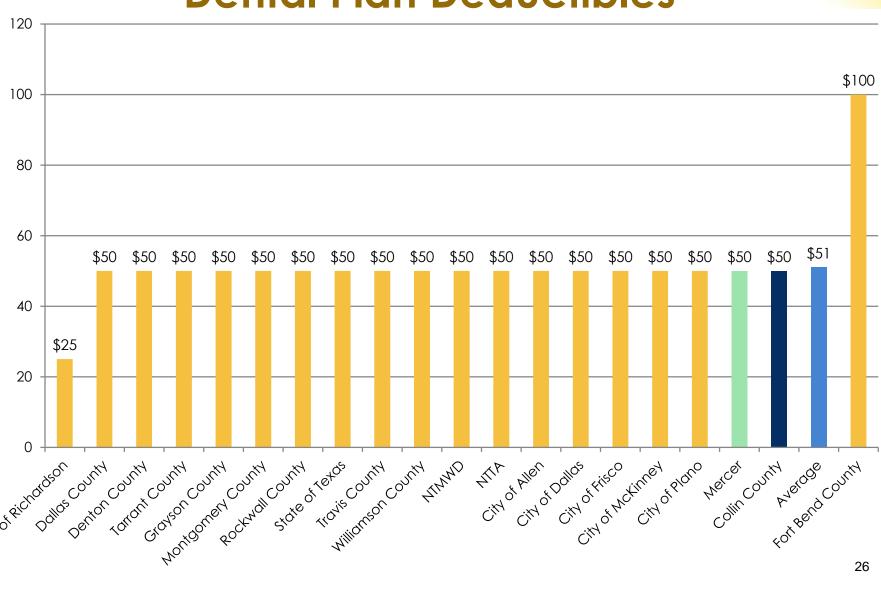

## **Dental Plan Benefit Comparison**

➤Our dental plan deductible of \$50 is consistent with our counterparts.

➤Our dental plan maximum (\$1,000) is lower than the majority of our counterparts. 387 of 1,391 employees (28%) used the maximum level of benefits.

## **Dental Plan Deductibles**