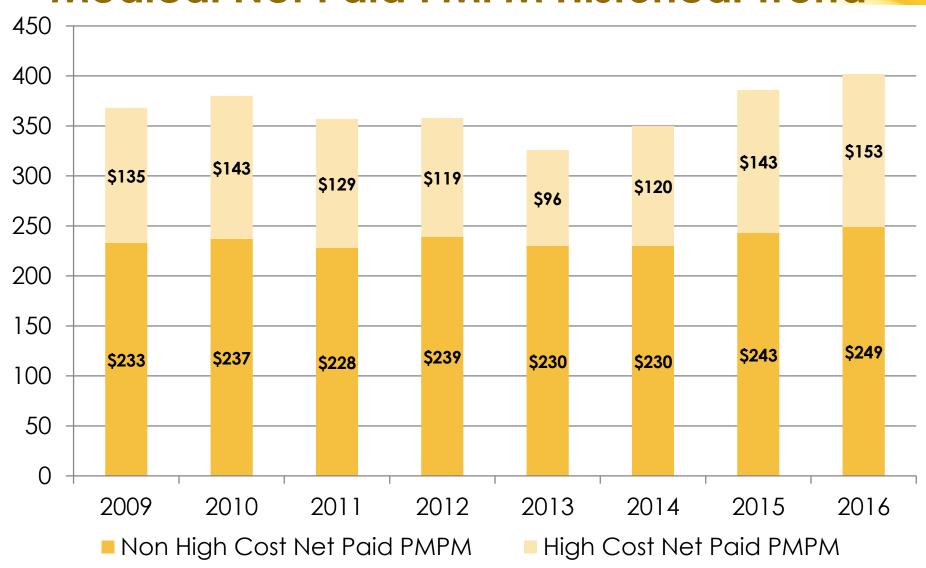

## **Medical Net Paid PMPM Historical Trend**

## **Major Cost Drivers**

- >Musculoskeletal, cancer, and circulatory were highest in spend and prevalence.
- Musculoskeletal system diagnoses is the leading primary clinical cost driver for the second year in a row.
- Those with more than \$50,000 in medical net payments represent 1.6% of claimants and 38% of medical costs.