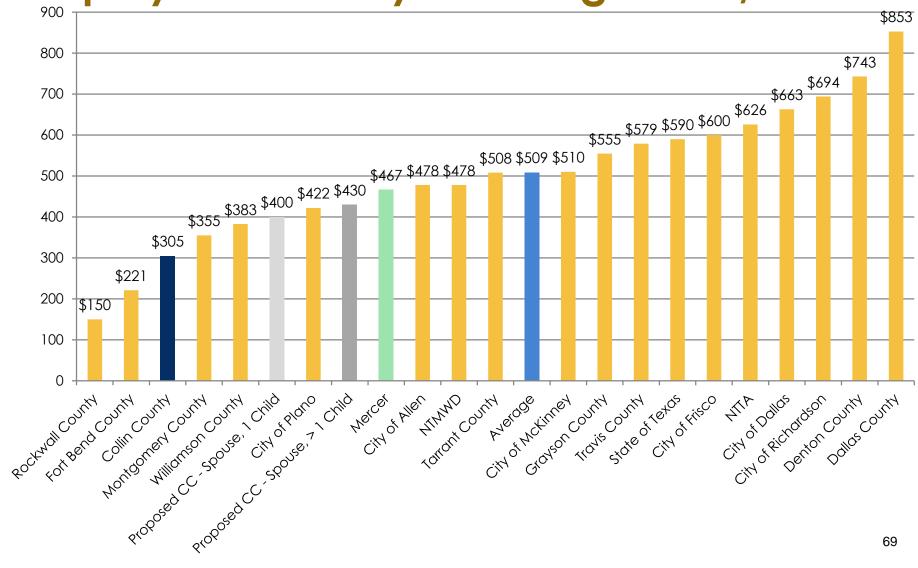

| 12             |
| \$180          | \$205          | \$230          |
| <b>\$225</b>   | <b>\$250</b>   | <b>\$275</b>   |
| 60             | 0              | 24             |
| \$305          | \$330          | \$355          |
| <b>\$400</b>   | <b>\$425</b>   | <b>\$450</b>   |
| 148            | 2              | 38             |
| \$305          | \$330          | \$355          |
| <b>\$430</b>   | <b>\$455</b>   | <b>\$480</b>   |
| 712            | 9              | 184            |

\*As of December 2016 65

## Premium Medical Plan Employee Only Coverage Cost/Month



## Premium Medical Plan Employee & Spouse Coverage Cost/Month



### Premium Medical Plan Employee & Child(ren) Coverage Cost/Month



## **Premium Medical Plan Employee & Family Coverage Cost/Month**



## Dental Plan Employee Only Coverage Cost/Month



## Dental Plan Employee & Family Coverage Cost/Month



### Summary of Change Considerations

- Increase out-of-pocket maximums:
  - > \$1,000 for both plans
    - Projected savings: \$1.8 million
  - Include 3 person maximum
    - Projected savings: \$118,000
- Implement \$1,000 per occurrence deductible for spine and joint surgery if not at a Center of Excellence.
  - Projected savings: \$10,000 per case with estimate of 4 cases
- Introduce co-insurance into pharmacy with minimum and maximum copayment amounts.
  - Projected savings: \$150,000
- Change medical coverage levels and premiums.
  - Projected savings: \$853,000
- Change dental premiums.
  - Projected savings: \$89,000