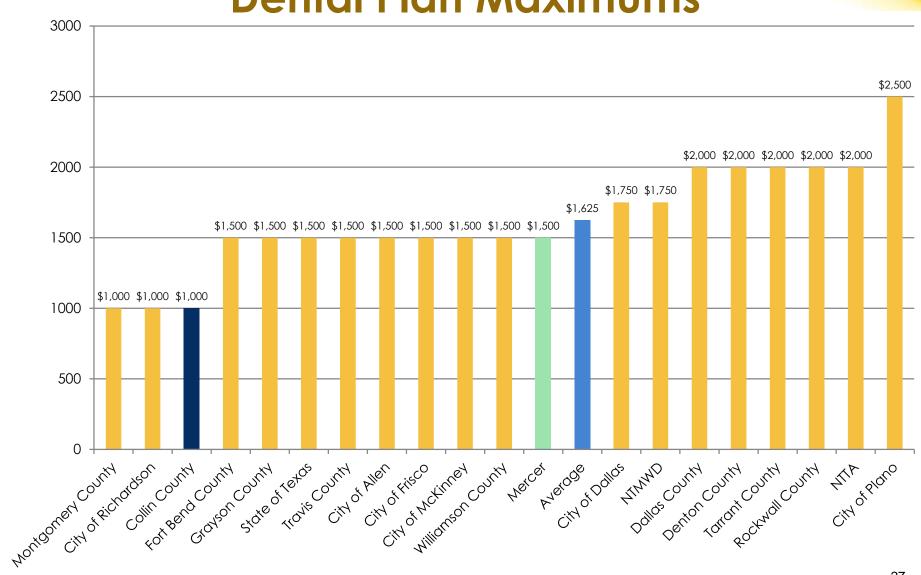

## **Dental Plan Benefit Comparison**

➤Our dental plan deductible of \$50 is consistent with our counterparts.

➤Our dental plan maximum (\$1,000) is lower than the majority of our counterparts. 387 of 1,391 employees (28%) used the maximum level of benefits.

## **Dental Plan Maximums**