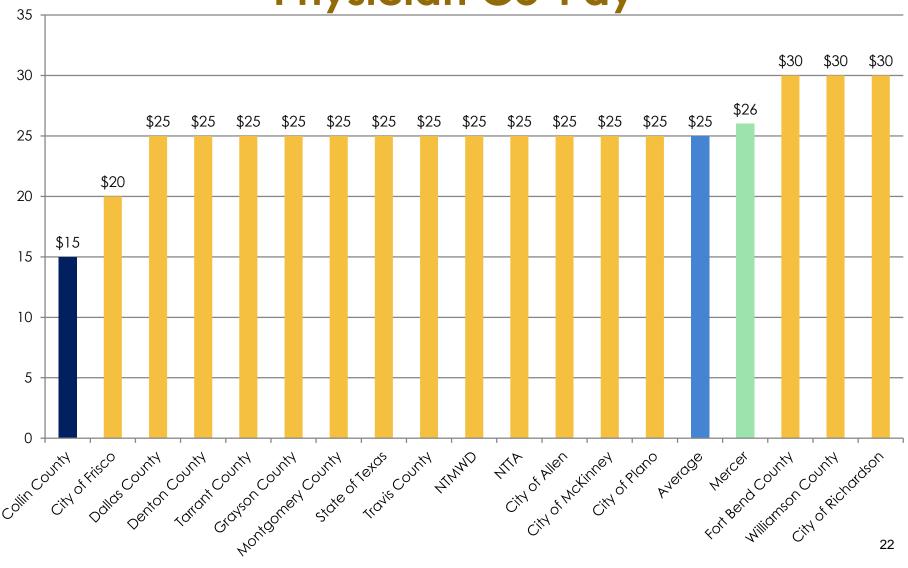

#### ➤ Physician Co-Pay:

- > The low physician co-pay for primary care physicians is meant to encourage use of primary physicians.
- > Average primary care physician cost is \$59.62 per member per month, a 4% increase.

## Premium Medical Plan Primary Care Physician Co-Pay