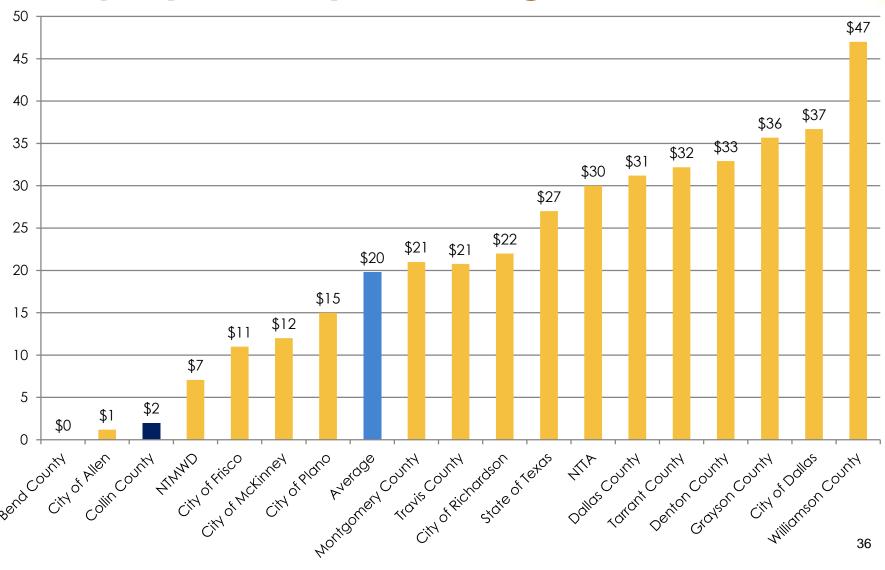

m Comparison Summary

- Collin County's Employee Only contribution is above the average.
- > Employee/Spouse, and Employee/Family premiums are in the lowest quartile.
- > Employee/Child(ren) contribution is in second quartile.

## Premium Medical Plan Employee Only Coverage Cost/Month



## Premium Medical Plan Employee & Spouse Coverage Cost/Month



## Premium Medical Plan Employee & Child(ren) Coverage Cost/Month



## Premium Medical Plan Employee & Family Coverage Cost/Month



## Dental Plan Employee Premium Comparison Summary

- Collin County has a 2 tier premium design while a majority of plans have a 4 tier premium design.
- ➤ Both premium tiers (employee only and employee & family) are in the lowest quartile for premium payment.

## Dental Plan Employee Only Coverage Cost/Month



## Dental Plan Employee & Spouse Coverage Cost/Month



## Dental Plan Employee & Child(ren) Coverage Cost/Month



## Dental Plan Employee & Family Coverage Cost/Month



## MEDICAL PLAN PREMIUM AND ENROLLMENT INFORMATION

## 2016 Active Employee Monthly Insurance Plan Rates and Enrollment\*

| Medical<br>Coverage<br>Level | Advantage<br>Premium<br>Discount EE<br>Cost | Advantage<br>Standard<br>Premium EE<br>Cost | Advantage<br>Premium<br>Surcharge EE<br>Cost | Advantage Plus<br>Premium<br>Discount EE<br>Cost | Advantage Plus<br>Standard<br>Premium EE<br>Cost | Advantage Plus<br>Premium<br>Surcharge EE<br>Cost |
|------------------------------|---------------------------------------------|---------------------------------------------|----------------------------------------------|------