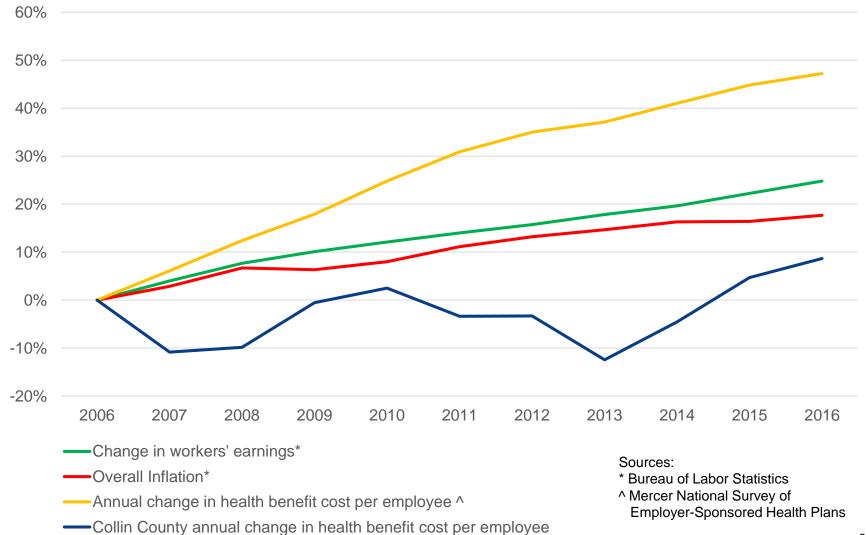

Premium Cost Per Employee Premium Plan



## 2016 Claims Information

- ➤ Utilization of medical benefits is essentially 100%.
- Insured members averaged 3,342. For every insured employee we also cover an average of 1.36 dependents.
- Catastrophic cases are those that exceed \$50,000. 38% of our cost was due to high cost claimants, essentially the same percent as the prior year.
- ▶53 claims were over \$50,000 in 2016 (increase of 3).
  - $\geqslant$  35 claims were between \$50,000 and \$100,000 (increase of 1).
  - ➤ 18 claims were over \$100,000 (increase of 2). Of those claims, 6 claims were over \$200,000 (same as previous year).
- There was a 2% increase in the average cost of a high cost claim compared to a 16% increase last year.

## **Medical Net Paid PMPM Historical Trend**







#### 8

## Large Loss Claims Top Categories

| <u>Condition</u>          | <u>2016</u> | <u>2015</u> | <u>2014</u> |
|---------------------------|-------------|-------------|-------------|
| Musculoskeletal           |             |             |             |
| Disc Disorder             | 12          | 6           | 2           |
| Arthritis                 | 1           | 5           | 6           |
| Other                     | 2           | 1           | 0           |
| Cancer                    |             |             |             |
| Breast                    | 0           | 1           | 3           |
| Ovarian/Uterine/Cervical  | 2           | 0           | 1           |
| Other Cancer              | 8           | 6           | 7           |
| Circulatory               |