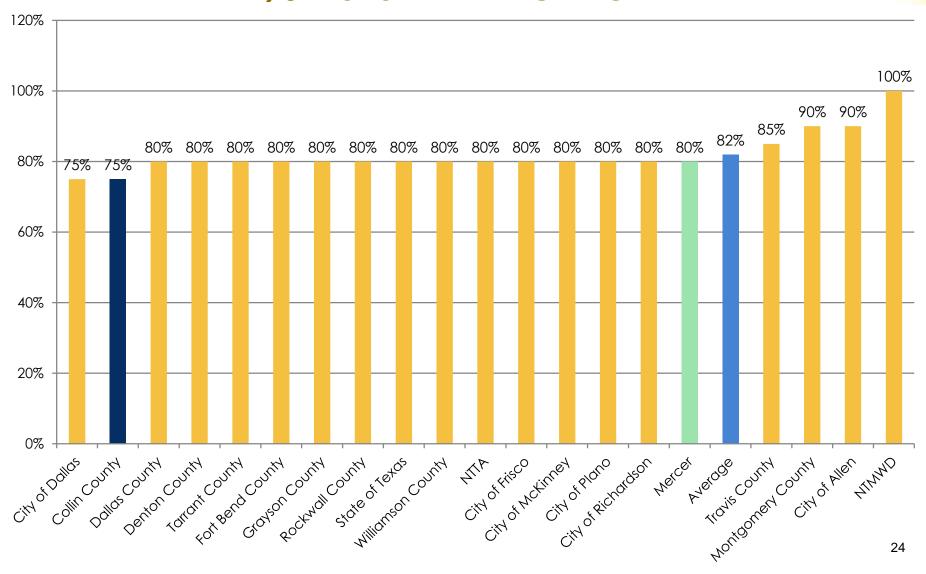

#### ➤ Percent of Services Paid:

- ➤ We have one of the lowest percentage paid (75%).
- In-patient hospital stays and outpatient surgeries are covered at 100% after applicable co-pay and deductibles.

## Premium Medical Plan Co-Insurance % Paid – In Network