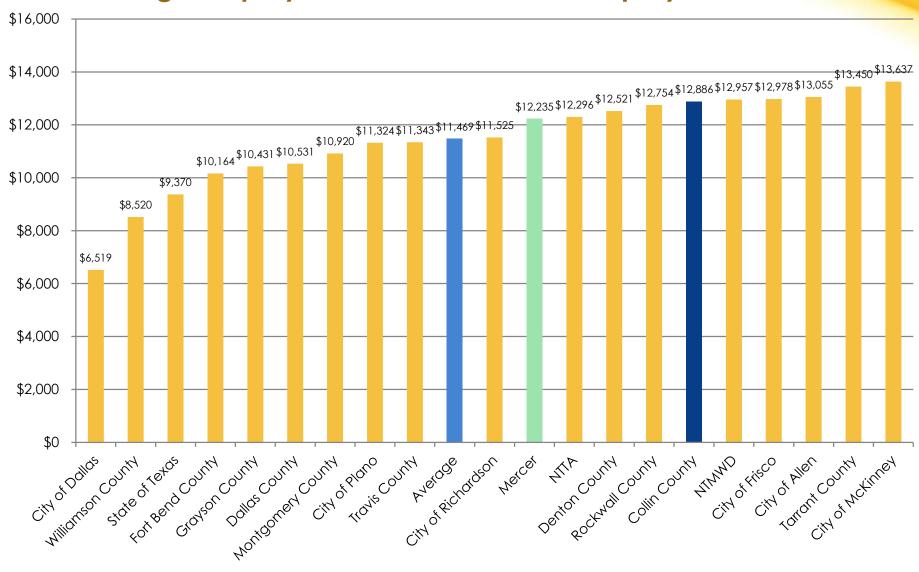

---------|
| Total Claims Cost              | \$22,528,622       | \$21,786,306       |
| Employees Pay                  | \$3,069,752 (14%)  | \$ 3,014,649 (14%) |
| County Pays                    | \$19,458,870 (86%) | \$18,771,657 (86%) |
| Average # of Covered Employees | 1,399              | 1,375              |

## **Employee Cost Share**

|                  | 2012 | 2013      | 2014      | 2015      | 2016     |
|------------------|------|-----------|-----------|-----------|----------|
| Employee<br>Pays | 16%  | 18% (2%)  | 17% (-1%) | 14% (-3%) | 14% (0%) |
| Employer<br>Pays | 84%  | 82% (-2%) | 83% (1%)  | 86% (3%)  | 86% (0%) |

## Fiscal Year Budget vs. Claims Per Employee

(includes stop loss reimbursements)



## 2016 Average Employer Premium Cost Per Employee Premium Plan



## 2016 Claims Information

- ➤ Utilization of medical benefits is essentially 100%.
- Insured members averaged 3,342. For every insured employee we also cover an average of 1.36 dependents.
- Catastrophic cases are those that exceed \$50,000. 38% of our cost was due to high cost claimants, essentially the same percent as the prior year.
- ▶53 claims were over \$50,000 in 2016 (increase of 3).
  - $\geqslant$  35 claims were between \$50,000 and \$100,000 (increase of 1).
  - ➤ 18 claims were over \$100,000 (increase of 2). Of those claims, 6 claims were over \$200,000 (same as previous year).
- There was a 2% increase in the average cost of a high cost claim compared to a 16% increase last year.

## **Medical Net Paid PMPM Historical Trend**







#### 8

## Large Loss Claims Top Categ