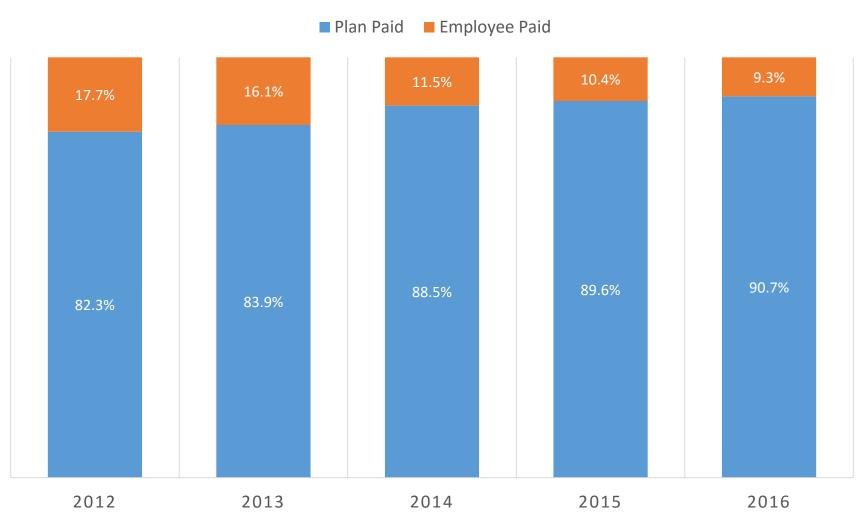

## **Employee Cost Share**

|                  | 2012 | 2013      | 2014      | 2015      | 2016     |
|------------------|------|-----------|-----------|-----------|----------|
| Employee<br>Pays | 16%  | 18% (2%)  | 17% (-1%) | 14% (-3%) | 14% (0%) |
| Employer<br>Pays | 84%  | 82% (-2%) | 83% (1%)  | 86% (3%)  | 86% (0%) |