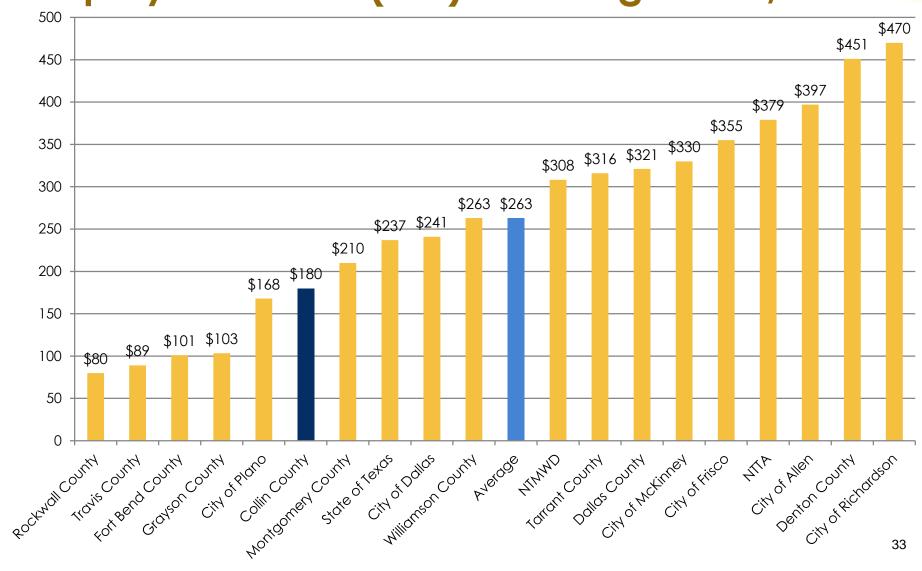

## Premium Medical Plan Employee Only Coverage Cost/Month

## Medical Plan Employee Premium Comparison Summary

- Collin County's Employee Only contribution is above the average.
- > Employee/Spouse, and Employee/Family premiums are in the lowest quartile.
- > Employee/Child(ren) contribution is in second quartile.