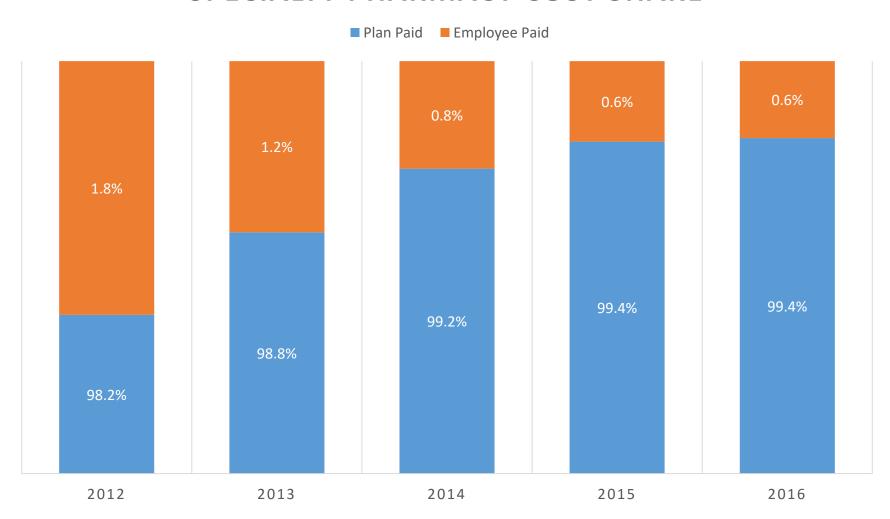

## **Specialty Pharmacy**

- Specialty drugs are generally defined as having one or more of the following characteristics:
  - Complex to manufacture, requiring special handling and administration
  - Costly both in total, and on a per patient basis (typically >\$600 per dose)
  - Taken by a relatively small portion of population who have rare and complex medical conditions
  - Requires ongoing clinical support
- ➤In general, specialty medications treat only 2% or less of the population but account for 35-40% of all costs and they are expected to reach half of pharmacy costs by 2020. In the past five years, specialty medications accounted for 70% of pharmacy cost growth in the US.
- Specialty drug costs increased 23% (almost \$300,000 more than previous year).
  - ➤ Represents 2% of Utilizers and 29% of Plan Paid (\$1,433,293).
  - ▶39% higher Specialty Plan Paid per RX than Peer.
- Employees are contributing less than 0.6% of specialty drug costs.

#### SPECIALTY PHARMACY COST SHARE