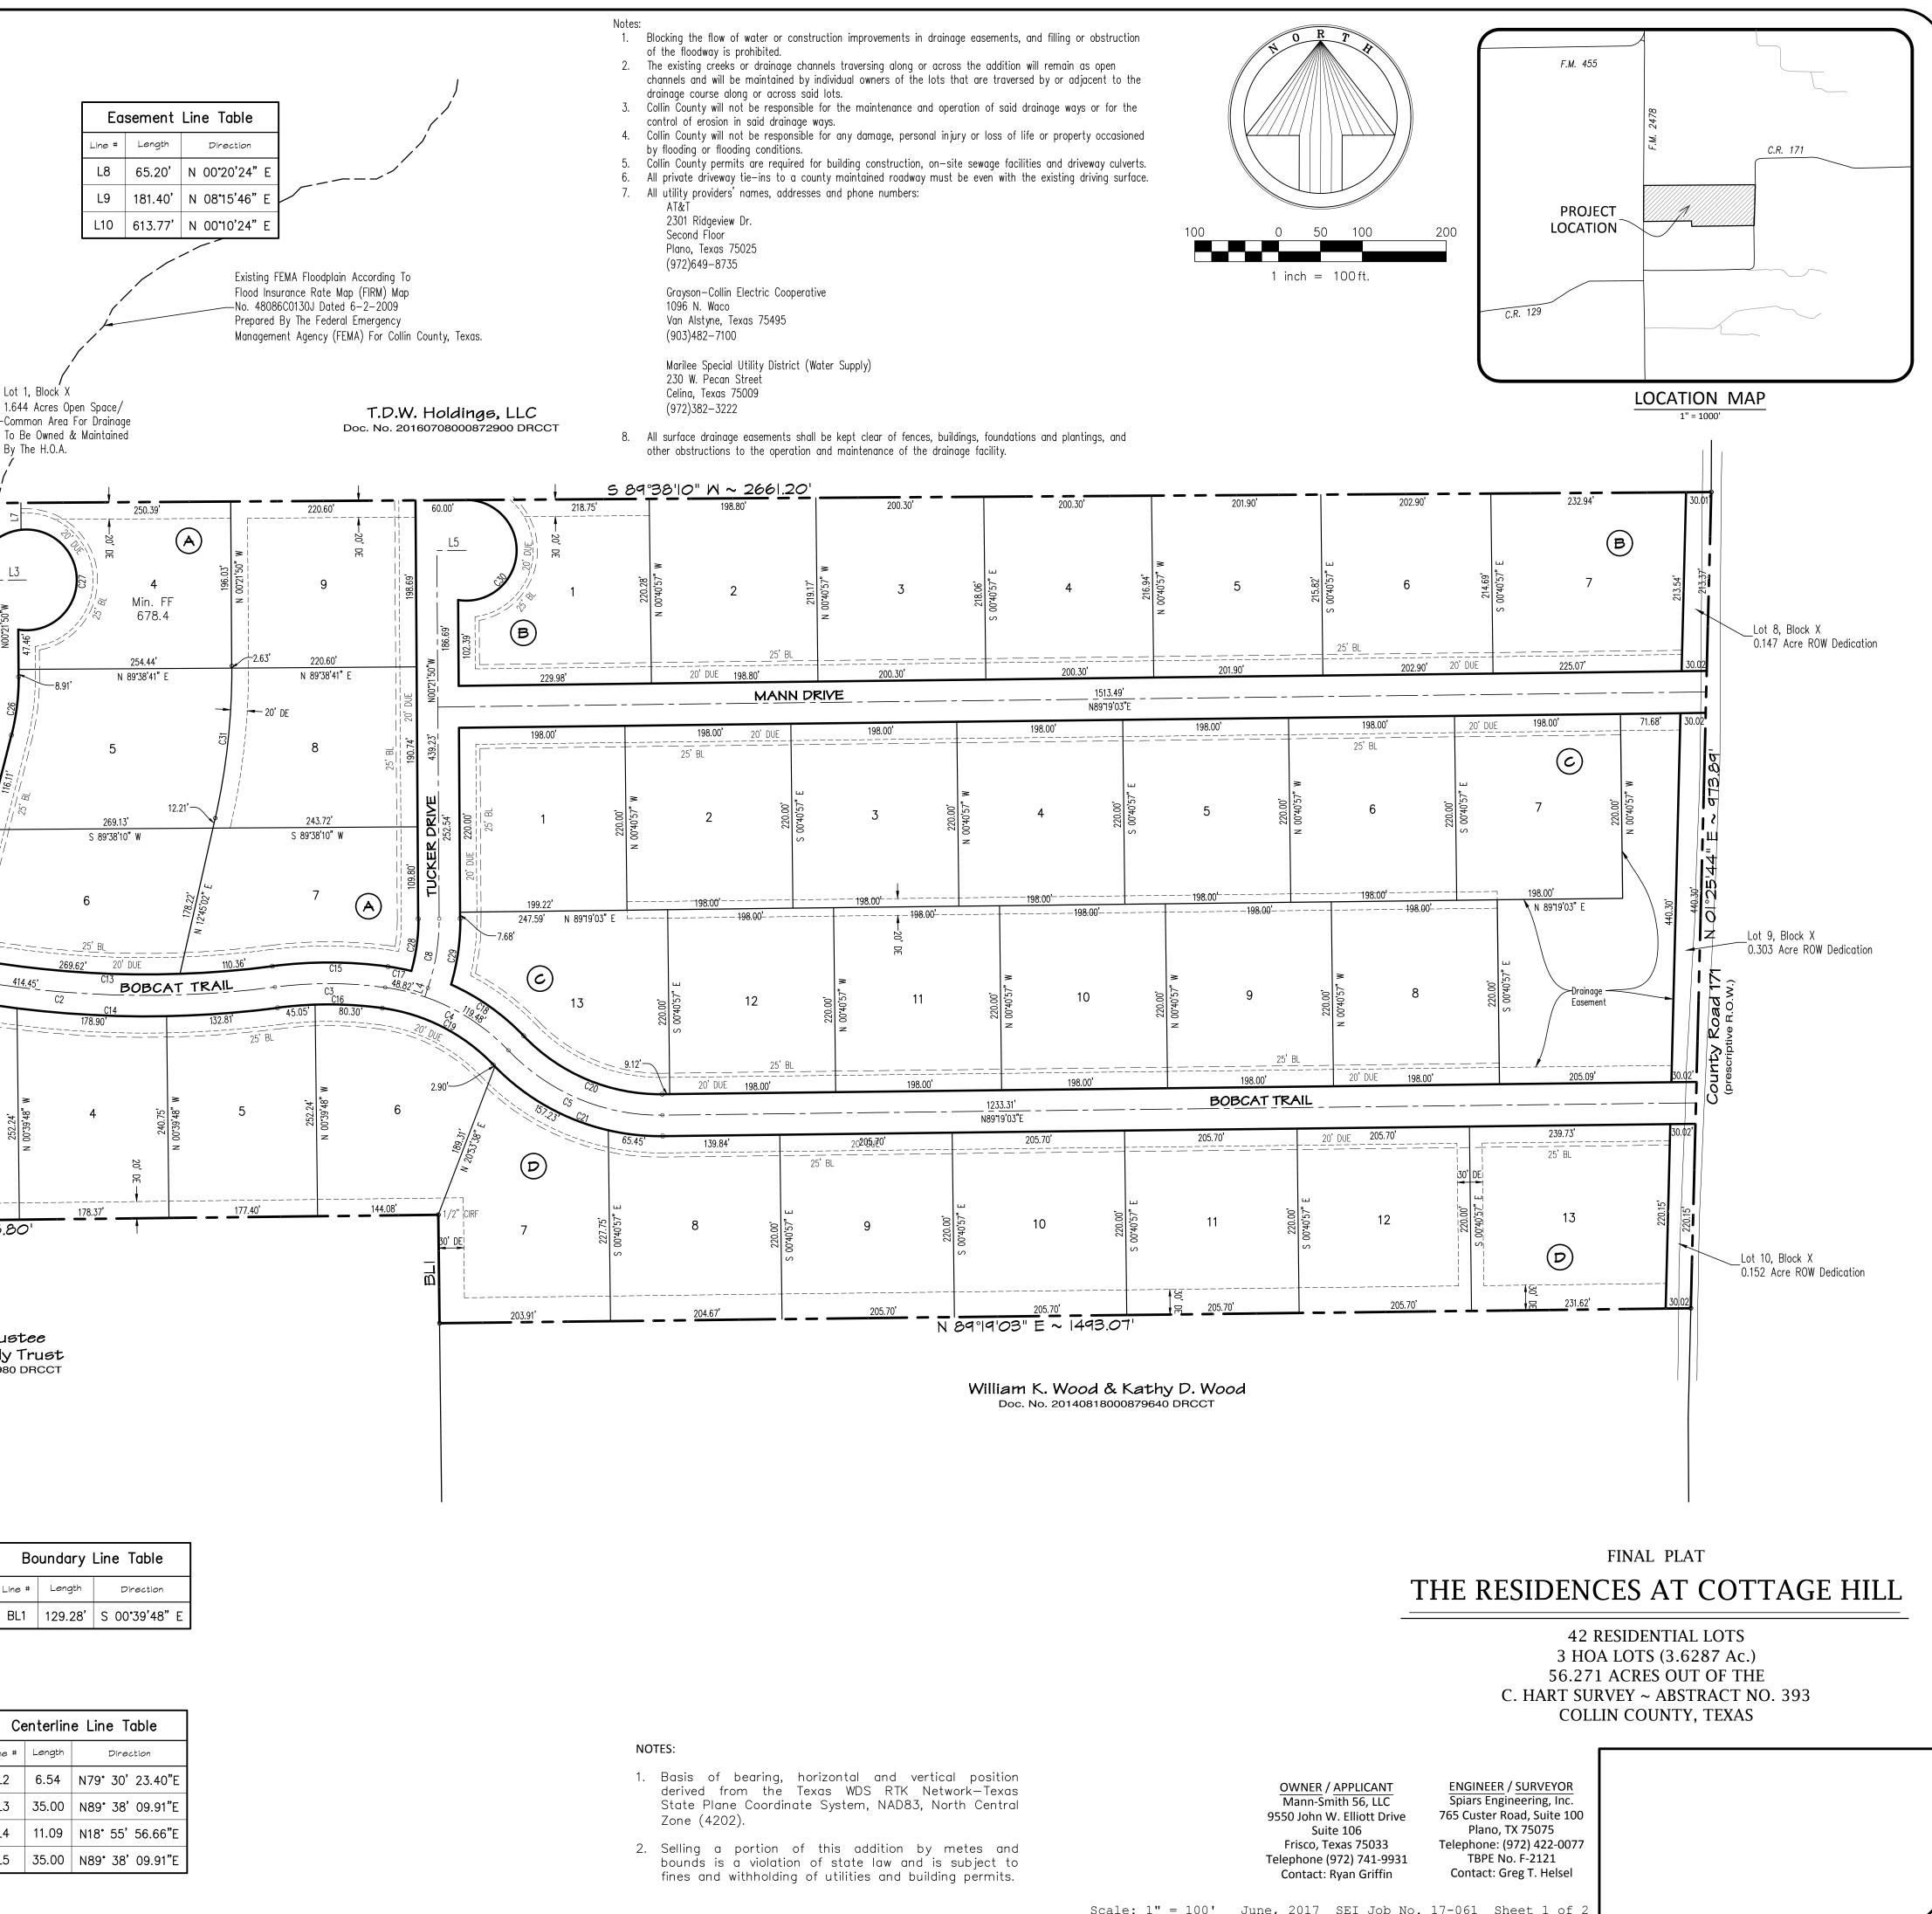

## **OWNER'S CERTIFICATE**

WHEREAS BEING a tract of land situated in the C. Hart Survey, Abstract No. 393, Collin County, Texas, the subject tract being a portion of a tract conveyed to Rudy Mann and Paula Mann according to the deed recorded in Volume 4144, Page 2219 of the Deed Records, Collin County, Texas (DRCCT), with the subject tract being more particularly described as follows:

BEGINNING at a 1/2" iron rod with plastic cap found for the northeast corner of a tract conveyed to Thoa T. Allen, Trustee, Thoa T. Allen Family Trust, recorded in Document No. 20130826001202980 DRCCT;

THENCE S 89°20'12" W, 1145.80 feet along the north line thereof to a point on the centerline of Farm to Market Road 2478, a variable width public right-of-way;

THENCE N 00°20'24" E, 246.94 feet along the centerline thereof to a point for corner;

THENCE N 00°10'24" E, 611.53 feet continuing along the centerline thereof to a point for corner, being the southwest corner of a tract conveyed to T.D.W. Holdings, LLC, recorded in Document No. 20160708000872900 DRCCT;

THENCE N 89°38'10" E, 2661.20 feet along the south line thereof to a point in County Road 171, a prescriptive right-of-way;

THENCE S 01°25'44" W, 973.89 feet along said road to a point therein being the northeast corner of a tract conveyed to William K. Wood and Kathy D. Wood, recorded in Document No. 20140818000879640 DRCCT;

THENCE S 89°19'03" W, along the north line thereof, passing at 377.08 feet a 3/8" iron rod found for witness, continuing a total distance of 1493.07 feet to the northwest corner of said Wood tract, and being on the east line of said Allen tract;

THENCE N 00°39'48" W, 129.28 feet along the east line of said Allen tract to the POINT OF BEGINNING with the subject tract containing 2,451,149 square feet or 56.271 acres of land.