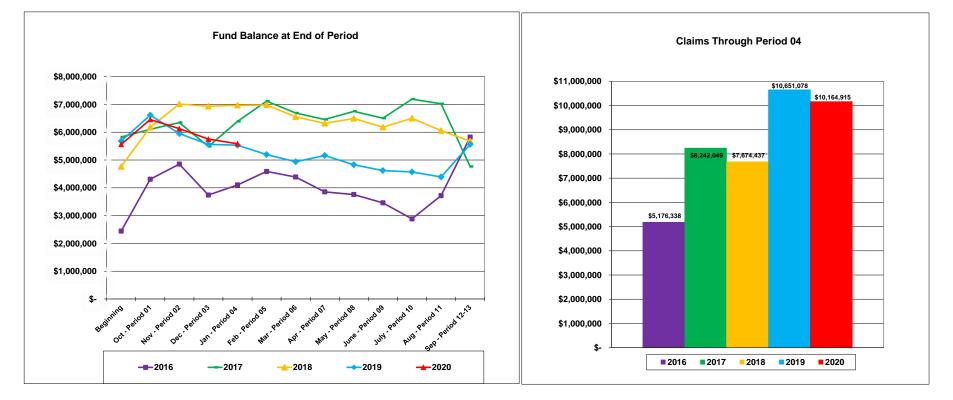

## Collin County, Texas Employee Insurance Fund Revenues, Expenditures, and Changes in Net Position Through Period 04 of FY2020 (Unaudited)

|                              | Oct-2019<br>Period 01 | Nov-2019<br>Period 02 | Dec-2019<br>Period 03 | Jan-2020<br>Period 04 | Feb-2020<br>Period 05 | Mar-2020<br>Period 06 | Apr-2020<br>Period 07 | May-2020<br>Period 08 | Jun-2020<br>Period 09 | Jul-2020<br>Period 10 | Aug-2020<br>Period 11 | Sep-2020<br>Period 12 | All Periods<br>Combined |
|------------------------------|-----------------------|-----------------------|-----------------------|-----------------------|-----------------------|-----------------------|-----------------------|-----------------------|-----------------------|-----------------------|-----------------------|-----------------------|-------------------------|
| Operating revenues:          |                       |                       |                       |                       |                       |                       |                       |                       |                       |                       |                       |                       |                         |
| Insurance preimiums          |                       |                       |                       |                       |                       |                       |                       |                       |                       |                       |                       |                       |                         |
| Employer paid                | \$ 2,093,446          | \$ 2,095,616          | \$ 2,093,570          | \$ 2,091,120          | \$-                   | \$-                   | \$-                   | \$-                   | \$-                   | \$-                   | \$-                   | \$-                   | \$ 8,373,752            |
| Employee paid                | 306,524               | 297,686               | 302,058               | 335,830               | -                     | -                     | -                     | -                     | -                     | -                     | -                     | -                     | 1,242,098               |
| Investments                  | 5,818                 | 6,786                 | 10,596                | 7,300                 | -                     | -                     | -                     | -                     | -                     | -                     | -                     | -                     | 30,500                  |
| Other revenue                | 491,954               | 487,756               | 737,327               | 518,022               | -                     | -                     | -                     | -                     | -                     | -                     | -                     | -                     | 2,235,059               |
| Total operating revenues     | 2,897,742             | 2,887,844             | 3,143,551             | 2,952,272             |                       |                       |                       |                       |                       |                       |                       |                       | 11,881,409              |
| Operating expenditures:      |                       |                       |                       |                       |                       |                       |                       |                       |                       |                       |                       |                       |                         |
| Employee Clinic              | 16,557                | 24,240                | 13.423                | 38,881                | -                     | -                     | -                     | -                     | -                     | -                     | -                     | -                     | 93,101                  |
| Employee Claims              | 1,972,082             | 2,658,774             | 2,908,127             | 2,565,200             | -                     | -                     | -                     | -                     | -                     | -                     | -                     | -                     | 10,104,183              |
| Retiree Claims               | 14,655                | 8,858                 | 13,504                | 23,715                | -                     | -                     | -                     | -                     | -                     | -                     | -                     | -                     | 60,732                  |
| All other expenditures       | -                     | 523,226               | 585,412               | 493,609               | -                     | -                     | -                     | -                     | -                     | -                     | -                     | -                     | 1,602,247               |
| Total operating expenditures | 2,003,294             | 3,215,098             | 3,520,466             | 3,121,405             |                       |                       | -                     |                       |                       |                       |                       |                       | 11,860,263              |
| Change in net position       | 894,448               | (327,254)             | (376,915)             | (169,133)             | -                     | -                     | -                     | -                     | -                     | -                     | -                     | -                     | 21,146                  |
| Net position - beginning     | 5,561,361             | 6,455,809             | 6,128,555             | 5,751,640             | 5,582,507             | 5,582,507             | 5,582,507             | 5,582,507             | 5,582,507             | 5,582,507             | 5,582,507             | 5,582,507             | 5,561,361               |
| Net position - ending        | \$ 6,455,809          | \$ 6,128,555          | \$ 5,751,640          | \$ 5,582,507          | \$ 5,582,507          | \$ 5,582,507          | \$ 5,582,507          | \$ 5,582,507          | \$ 5,582,507          | \$ 5,582,507          | \$ 5,582,507          | \$ 5,582,507          | \$ 5,582,507            |