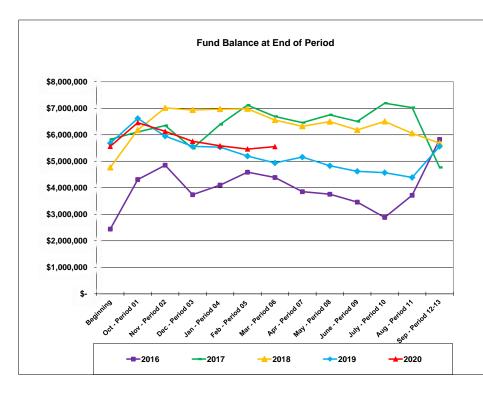

## Collin County, Texas Employee Insurance Fund Revenues, Expenditures, and Changes in Net Position Through Period 06 of FY2020 (Unaudited)

|                              | Oct-2019     | Nov-2019     | Dec-2019     | Jan-2020     | Feb-2020     | Mar-2020     | Apr-2020     | May-2020     | Jun-2020     | Jul-2020     | Aug-2020     | Sep-2020     | All Periods   |
|------------------------------|--------------|--------------|--------------|--------------|--------------|--------------|--------------|--------------|--------------|--------------|--------------|--------------|---------------|
|                              | Period 01    | Period 02    | Period 03    | Period 04    | Period 05    | Period 06    | Period 07    | Period 08    | Period 09    | Period 10    | Period 11    | Period 12-13 | Combined      |
| Operating revenues:          |              |              |              |              |              |              |              |              |              |              |              |              |               |
| Insurance preimiums          |              |              |              |              |              |              |              |              |              |              |              |              |               |
| Employer paid                | \$ 2,093,446 | \$ 2,095,616 | \$ 2,093,570 |              | \$ 2,092,620 | \$ 2,093,508 | \$ -         | \$ -         | \$ -         | \$ -         | \$ -         | \$ -         | \$ 12,559,880 |
| Employee paid                | 306,524      | 297,686      | 302,058      | 335,830      | 338,966      | 338,219      | -            | -            | -            | -            | -            | -            | 1,919,283     |
| Investments                  | 5,818        | 6,786        | 10,596       | 7,300        | 4,624        | 4,334        | -            | -            | -            | -            | -            | -            | 39,458        |
| Other revenue                | 491,954      | 487,756      | 737,327      | 518,022      | 93,512       | 181,444      |              |              |              |              |              |              | 2,510,015     |
| Total operating revenues     | 2,897,742    | 2,887,844    | 3,143,551    | 2,952,272    | 2,529,722    | 2,617,505    |              |              |              |              |              |              | 17,028,636    |
| Operating expenditures:      |              |              |              |              |              |              |              |              |              |              |              |              |               |
| Employee Clinic              | 16,557       | 24,240       | 13,423       | 38,881       | 25,302       | 24,073       | -            | -            | -            | -            | -            | -            | 142,476       |
| Employee Claims              | 1,972,082    | 2,658,774    | 2,908,127    | 2,565,200    | 2,084,051    | 1,584,655    | -            | -            | -            | -            | -            | -            | 13,772,889    |
| Retiree Claims               | 14,655       | 8,858        | 13,504       | 23,715       | 11,264       | 482,851      | -            | -            | -            | -            | -            | -            | 554,847       |
| All other expenditures       |              | 523,226      | 585,412      | 493,609      | 532,713      | 431,207      |              |              |              |              |              |              | 2,566,167     |
| Total operating expenditures | 2,003,294    | 3,215,098    | 3,520,466    | 3,121,405    | 2,653,330    | 2,522,786    |              |              |              |              |              |              | 17,036,379    |
| Change in net position       | 894,448      | (327,254)    | (376,915)    | (169,133)    | (123,608)    | 94,719       | -            | -            | -            | -            | -            | -            | (7,743)       |
| Net position - beginning     | 5,561,361    | 6,455,809    | 6,128,555    | 5,751,640    | 5,582,507    | 5,458,899    | 5,553,618    | 5,553,618    | 5,553,618    | 5,553,618    | 5,553,618    | 5,553,618    | 5,561,361     |
| Net position - ending        | \$ 6,455,809 | \$ 6,128,555 | \$ 5,751,640 | \$ 5,582,507 | \$ 5,458,899 | \$ 5,553,618 | \$ 5,553,618 | \$ 5,553,618 | \$ 5,553,618 | \$ 5,553,618 | \$ 5,553,618 | \$ 5,553,618 | \$ 5,553,618  |