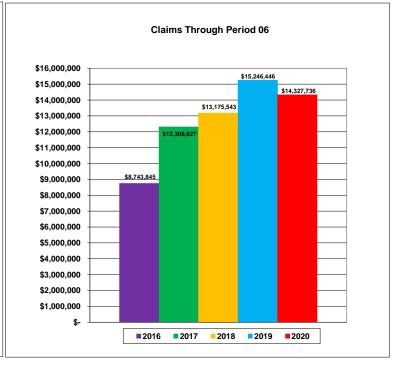

## Collin County, Texas Employee Insurance Fund Revenues, Expenditures, and Changes in Net Position Through Period 06 of FY2020 (Unaudited)

|                              | Oct-2019     | Nov-2019     | Dec-2019     | Jan-2020     | Feb-2020     | Mar-2020     | Apr-2020     | May-2020     | Jun-2020     | Jul-2020     | Aug-2020     | Sep-2020     | All Periods   |
|------------------------------|--------------|--------------|--------------|--------------|--------------|--------------|--------------|--------------|--------------|--------------|--------------|--------------|---------------|
|                              | Period 01    | Period 02    | Period 03    | Period 04    | Period 05    | Period 06    | Period 07    | Period 08    | Period 09    | Period 10    | Period 11    | Period 12-13 | Combined      |
| Operating revenues:          |              |              |              |              |              |              |              |              |              |              |              |              |               |
| Insurance preimiums          |              |              |              |              |              |              |              |              |              |              |              |              |               |
| Employer paid                | \$ 2,093,446 | \$ 2,095,616 | \$ 2,093,570 |              | \$ 2,092,620 | \$ 2,093,508 | \$ -         | \$ -         | \$ -         | \$ -         | \$ -         | \$ -         | \$ 12,559,880 |
| Employee paid                | 306,524      | 297,686      | 302,058      | 335,830      | 338,966      | 338,219      | -            | -            | -            | -            | -            | -            | 1,919,283     |
| Investments                  | 5,818        | 6,786        | 10,596       | 7,300        | 4,624        | 4,334        | -            | -            | -            | -            | -            | -            | 39,458        |
| Other revenue                | 491,954      | 487,756      | 737,327      | 518,022      | 93,512       | 181,444      |              |              |              |              |              |              | 2,510,015     |
| Total operating revenues     | 2,897,742    | 2,887,844    | 3,143,551    | 2,952,272    | 2,529,722    | 2,617,505    |              |              |              |              |              |              | 17,028,636    |
| Operating expenditures:      |              |              |              |              |              |              |              |              |              |              |              |              |               |
| Employee Clinic              | 16,557       | 24,240       | 13,423       | 38,881       | 25,302       | 24,073       | -            | -            | -            | -            | -            | -            | 142,476       |
| Employee Claims              | 1,972,082    | 2,658,774    | 2,908,127    | 2,565,200    | 2,084,051    | 1,584,655    | -            | -            | -            | -            | -            | -            | 13,772,889    |
| Retiree Claims               | 14,655       | 8,858        | 13,504       | 23,715       | 11,264       | 482,851      | -            | -            | -            | -            | -            | -            | 554,847       |
| All other expenditures       |              | 523,226      | 585,412      | 493,609      | 532,713      | 431,207      |              |              |              |              |              |              | 2,566,167     |
| Total operating expenditures | 2,003,294    | 3,215,098    | 3,520,466    | 3,121,405    | 2,653,330    | 2,522,786    |              |              |              |              |              |              | 17,036,379    |
| Change in net position       | 894,448      | (327,254)    | (376,915)    | (169,133)    | (123,608)    | 94,719       | -            | -            | -            | -            | -            | -            | (7,743)       |
| Net position - beginning     | 5,561,361    | 6,455,809    | 6,128,555    | 5,751,640    | 5,582,507    | 5,458,899    | 5,553,618    | 5,553,618    | 5,553,618    | 5,553,618    | 5,553,618    | 5,553,618    | 5,561,361     |
| Net position - ending        | \$ 6,455,809 | \$ 6,128,555 | \$ 5,751,640 | \$ 5,582,507 | \$ 5,458,899 | \$ 5,553,618 | \$ 5,553,618 | \$ 5,553,618 | \$ 5,553,618 | \$ 5,553,618 | \$ 5,553,618 | \$ 5,553,618 | \$ 5,553,618  |