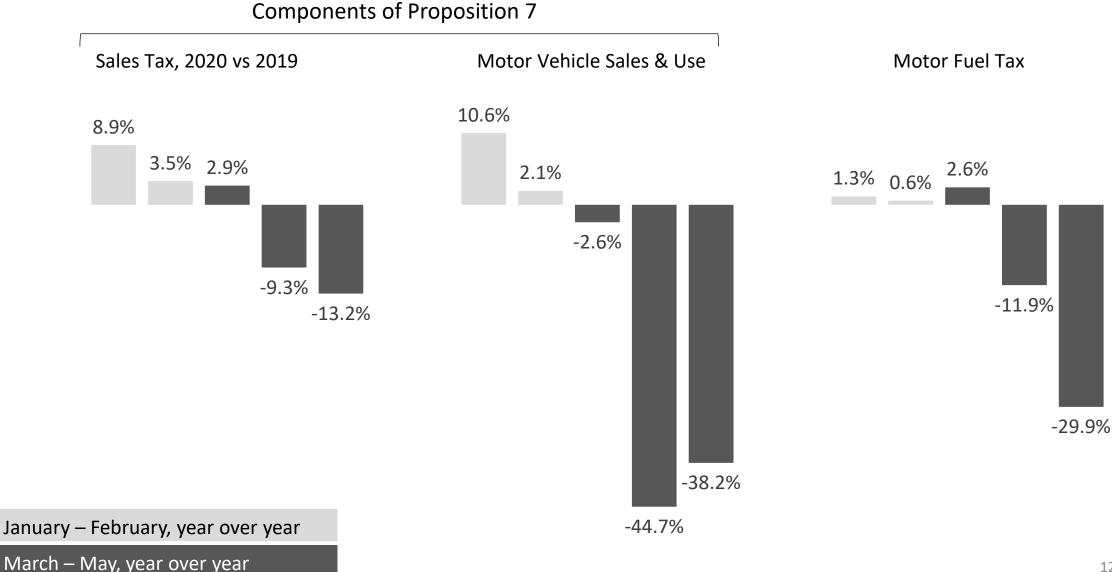

# Metric 2: Financial Implications to traditional transportation revenue

#### State Transportation Revenue Trends