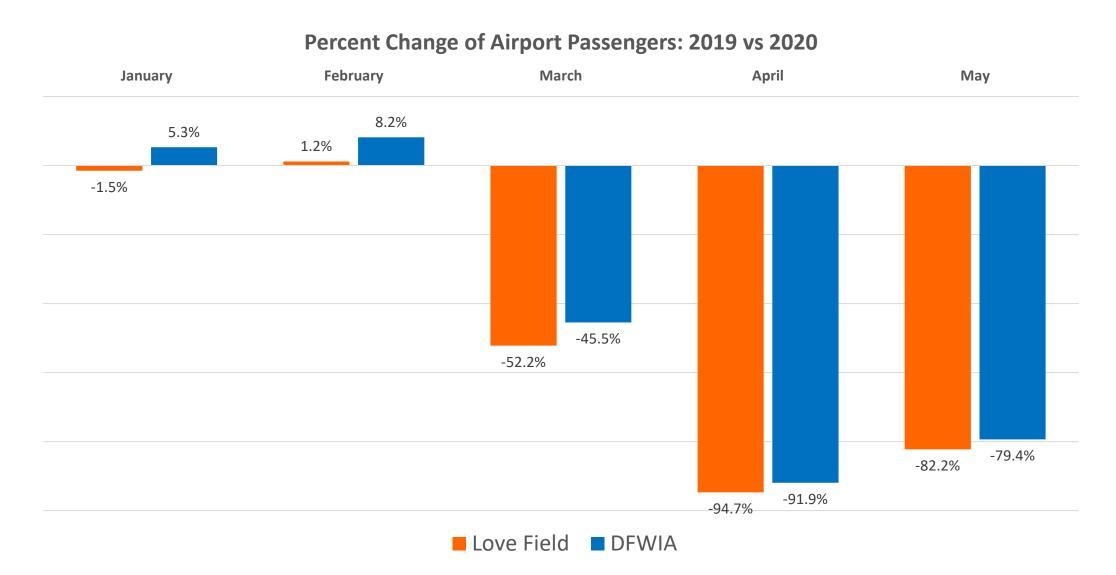

ces
- 3. Benefits of travel behavior responses to areas of RTC responsibility (e.g., Congestion Management System, national performance measures, ozone standard)
- 4. Prioritization of infrastructure improvements that offset unemployment increases

# Metric 1: Travel behavior response to COVID-19

## Travel Behavior by Mode



Bicycle/Pedestrian (+65%)



Freeway Volumes (-20%)



Toll Road Transactions (-40%)

Transit Ridership (-55%)

Airport Passengers (-80%)

# Weekly Freeway Volumes (Weekdays)

Decrease in Traffic with respect to First Week of March 2020



#### Average Speed on Freeways by time of day



#### Crashes and Fatalities

#### Percent Change of Crashes 2019 vs 2020



Source: TxDOT Crash Records Information System

# Transit Ridership



## Airport Passenger Enplanements



9

# Bicycle/Pedestrians Counts

#### Percent Change of Bicycle/Pesdestrians 2019 vs 2020



Source: NCTCOG, collected at Chisholm Trail at Plano, Cotton Belt Trail at North Richland Hills, Denton Branch Rail Trail at Denton and Trinity Trails at Fort Worth. Note: No adjustments for weather were applied.

# Metric 2: Financial Implications to traditional transportation revenue

#### State Transportation Revenue Trends



#### NTTA Transactions

#### **Percent Change of Transactions 2019 vs 2020**



Source: NTTA

Note: Change for NTTA includes 360 Tollway

Additional Note: Despite decline in transactions, the revenues are sufficient to meet debt service for SH 360. No current impact to RTC backstop expected.

#### IH35E TEXpress Lanes Transactions

#### **Percent Change of Transactions 2