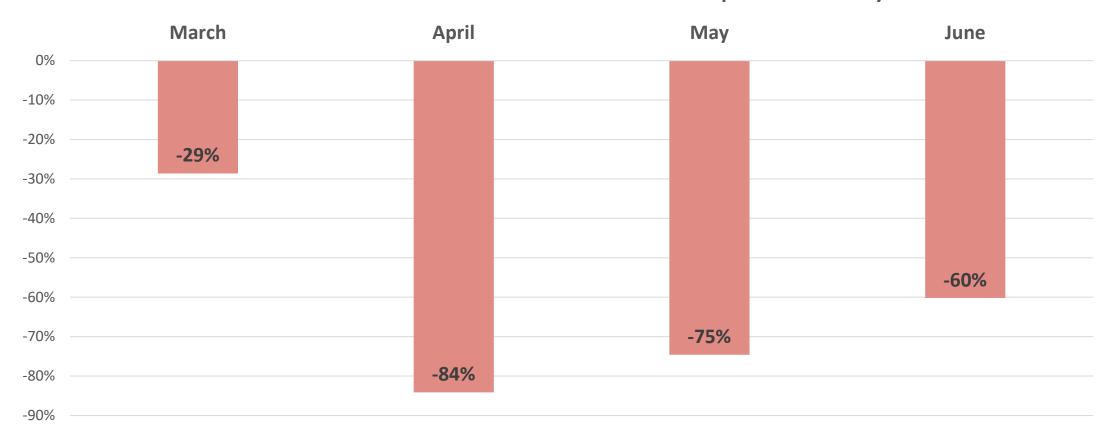

#### IH35E TEXpress Lanes Transactions

#### **Percent Change of Transactions 2019 vs 2020**

Source:TxDOT

Note: TIFIA loan not impacted at this time as interest only payment period does not begin until May 2022