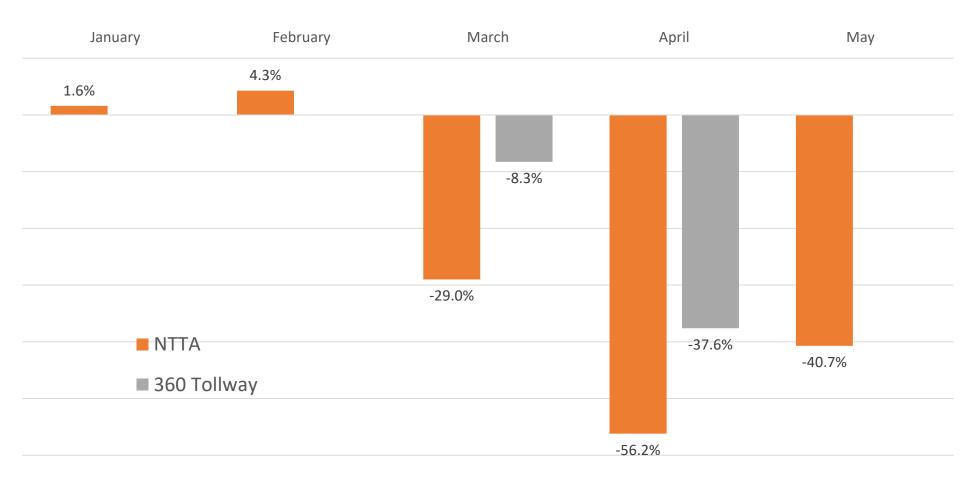

#### NTTA Transactions

#### **Percent Change of Transactions 2019 vs 2020**

Source: NTTA

Note: Change for NTTA includes 360 Tollway

Additional Note: Despite decline in transactions, the revenues are sufficient to meet debt service for SH 360. No current impact to RTC backstop expected.