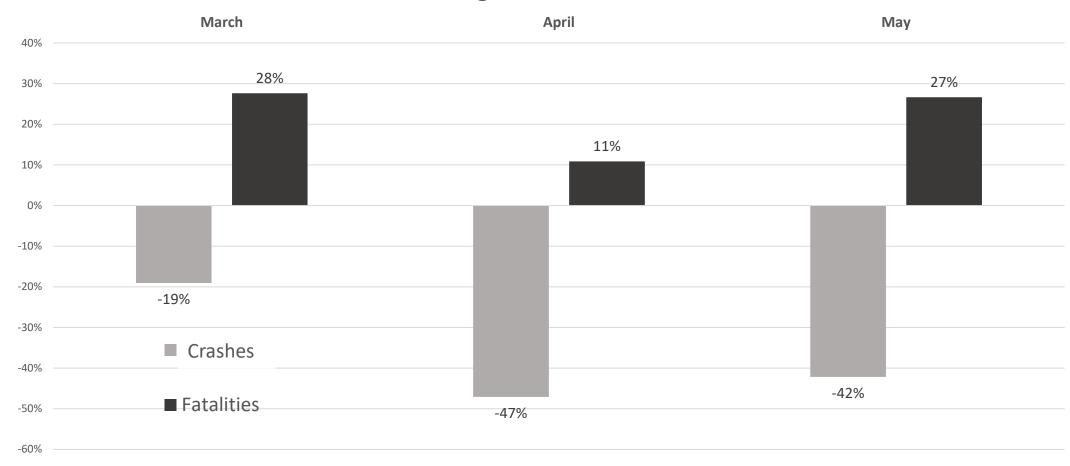

#### Crashes and Fatalities

#### Percent Change of Crashes 2019 vs 2020

Source: TxDOT Crash Records Information System