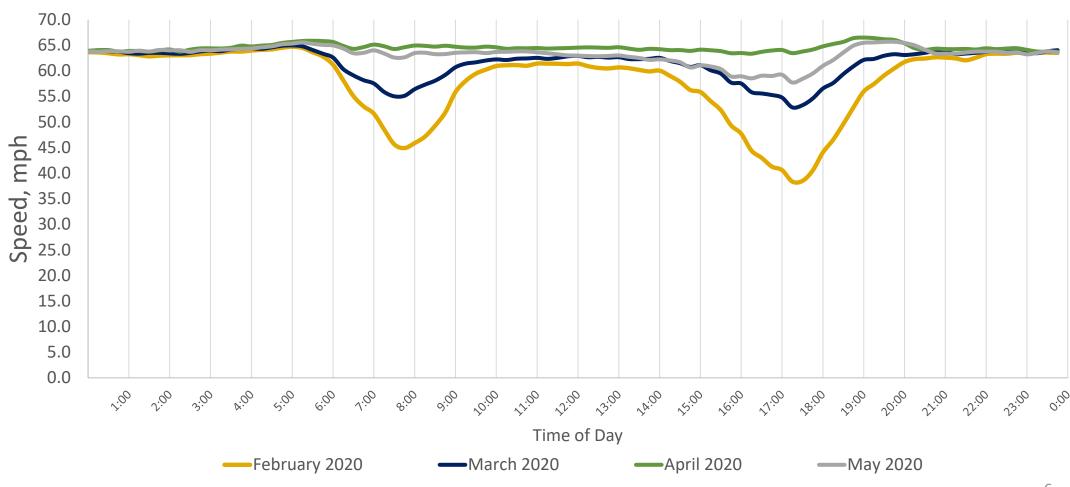

2020

Michael Morris, P.E.

**Director of Transportation** 

#### **POLICY METRICS**

- 1. Travel behavior response to COVID-19
- 2. Financial implications to traditional revenue sources
- 3. Benefits of travel behavior responses to areas of RTC responsibility (e.g., Congestion Management System, national performance measures, ozone standard)
- 4. Prioritization of infrastructure improvements that offset unemployment increases

# Metric 1: Travel behavior response to COVID-19

## Travel Behavior by Mode



Bicycle/Pedestrian (+65%)



Freeway Volumes (-20%)



Toll Road Transactions (-40%)

Transit Ridership (-55%)

Airport Passengers (-80%)

# Weekly Freeway Volumes (Weekdays)

Decrease in Traffic with respect to First Week of March 2020



#### Average Speed on Freeways by time of day



#### Crashes and Fatalities

#### Percent Change of Crashes 2019 vs 2020



Source: TxDOT Crash Records Information System

# Transit Ridership



## Airport Passenger Enplanements



9

# Bicycle/Pedestrians Counts

#### Percent Change of Bicycle/Pesdestrians 2019 vs 2020



Source: NCTCOG, collected at Chisholm Trail at Plano, Cotton Belt Trail at North Richland Hills, Denton Branch Rail Trail at Denton and Trinity Trails at Fort Worth. Note: No adjustments for weather were applied.

# Metric 2: Financial Implications to traditional transportation revenue

#### State Transportation Revenue Trends



#### NTTA Transactions

#### **Percent Change of Transactions 2019 vs 2020**



Source: NTTA

Note: Change for NTTA includes 360 Tollway

Additional Note: Despite decline in transactions, t