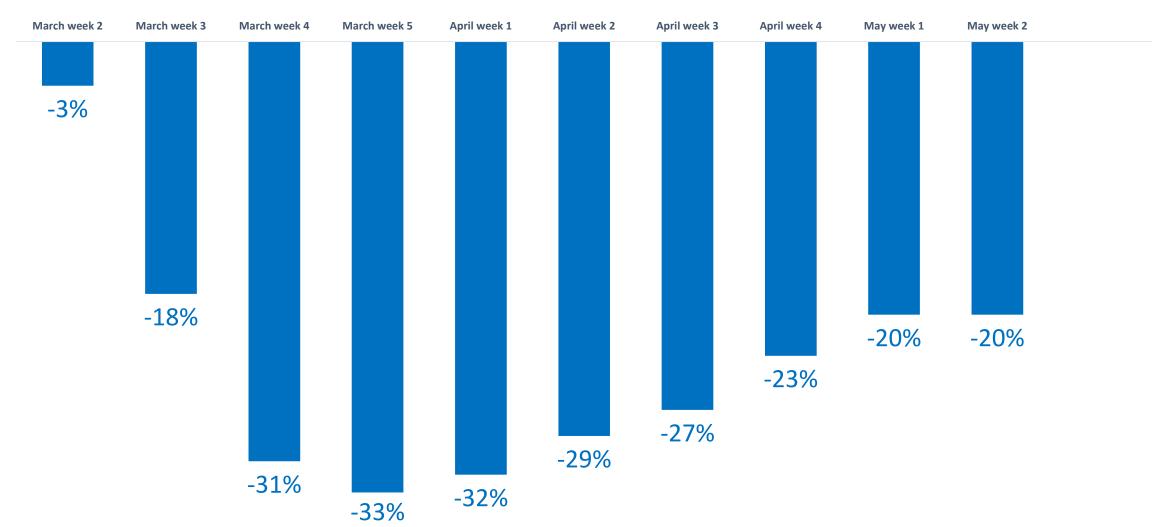

# Weekly Freeway Volumes (Weekdays)

Decrease in Traffic with respect to First Week of March 2020