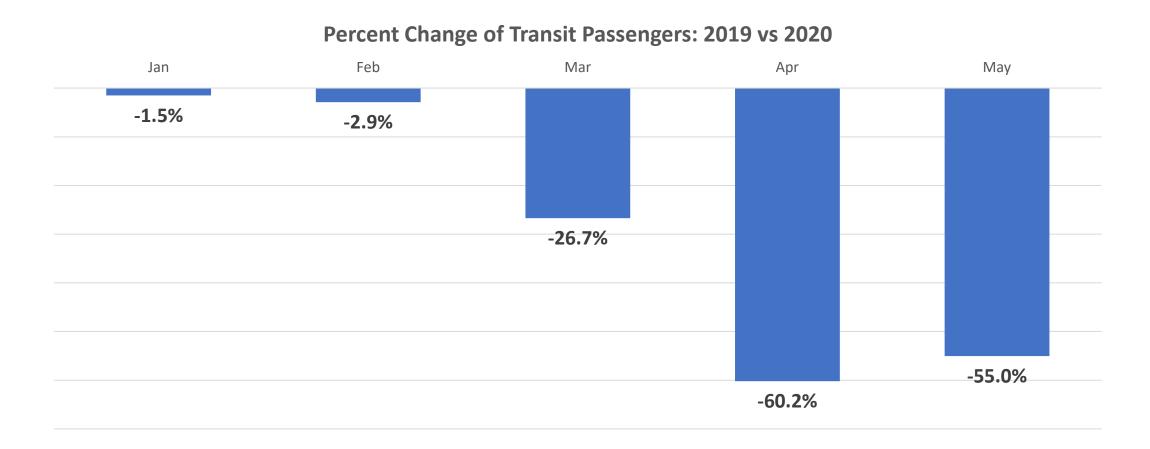

lications to traditional revenue sources
- 3. Benefits of travel behavior responses to areas of RTC responsibility (e.g., Congestion Management System, national performance measures, ozone standard)
- 4. Prioritization of infrastructure improvements that offset unemployment increases

# Metric 1: Travel behavior response to COVID-19

## Travel Behavior by Mode



Bicycle/Pedestrian (+65%)



Freeway Volumes (-20%)



Toll Road Transactions (-40%)

Transit Ridership (-55%)

Airport Passengers (-80%)

# Weekly Freeway Volumes (Weekdays)

Decrease in Traffic with respect to First Week of March 2020



#### Average Speed on Freeways by time of day



#### Crashes and Fatalities

#### Percent Change of Crashes 2019 vs 2020



Source: TxDOT Crash Records Information System

# Transit Ridership



## Airport Passenger Enplanements



9

# Bicycle/Pedestrians Counts

#### Percent Change of Bicycle/Pesdestrians 2019 vs 2020



Source: NCTCOG, collected at Chisholm Trail at Plano, Cotton Belt Trail at North Richland Hills, Denton Branch Rail Trail at Denton and Trinity Trails at Fort Worth. Note: No adjustments for weather were applied.

# Metric 2: Financial Implications to traditional transportation revenue

#### State Transportation Revenue Trends



#### NTTA Transactions

#### **Percent Change of Transactions 2019 vs 2020**



Source: NTTA

Note: Change for NTTA includes 360 Tollway

Additional Note: Despite decline in transactions, the revenues are sufficient to meet debt service for SH 360. No current impact to RTC backstop expected.

#### IH35E TEXpress Lanes Transactions

##