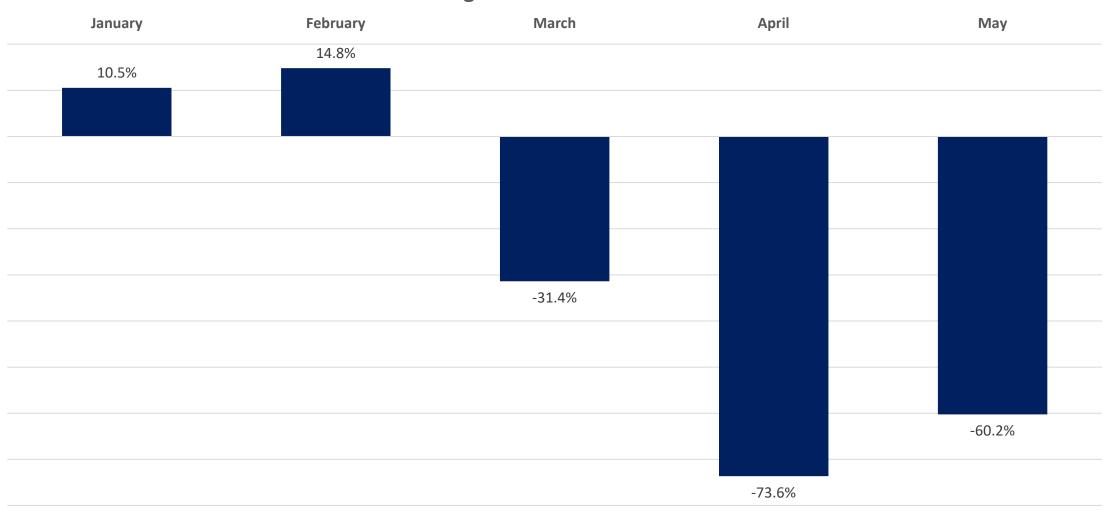

#### NTTA Transactions

#### **Percent Change of Transactions 2019 vs 2020**

Source: NTTA

Note: Change for NTTA includes 360 Tollway

Additional Note: Despite decline in transactions, the revenues are sufficient to meet debt service for SH 360. No current impact to RTC backstop expected.