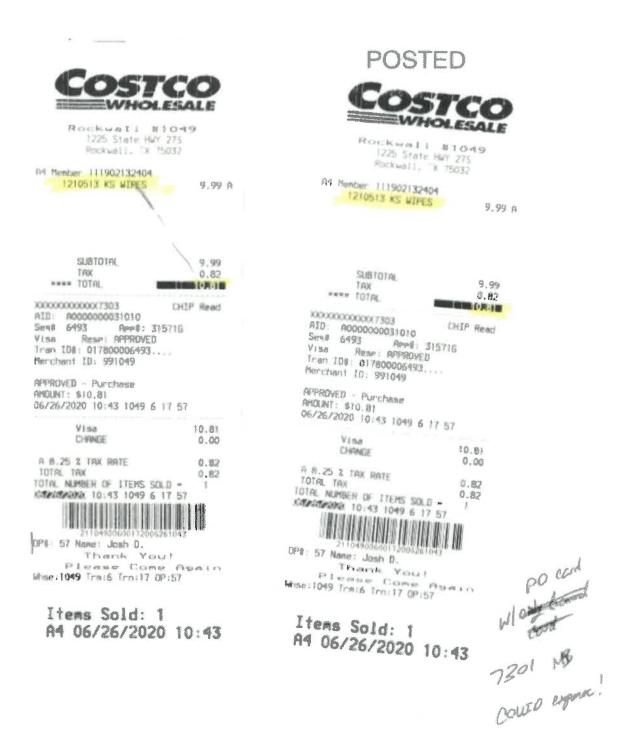

### \*\*\*Submitted to Browning 7/6/2020\*\*\*

| COVID-19 E | EXPENSE LIST CITY OF JOSEPHINE | , тх           |                                                                                                                     | 7,688.84   |
|------------|--------------------------------|----------------|---------------------------------------------------------------------------------------------------------------------|------------|
| Date       | Vendor                         | QTY            | Item Purchased                                                                                                      | Total Cost |
| 3/26/2020  | Walmart                        | 2 EA           | Spray Bottle                                                                                                        | 2.17       |
| 3/26/2020  | Tractor Supply                 | 12 EA          | Spray Bottle                                                                                                        | 31.92      |
|            |                                |                | Fuel/COVID Explanation by Chief Briggs: This was the fuel reimbursement to Cody Kennemer due to him using his       |            |
|            |                                |                | personal vehicle to travel to Frisco to pick up disinfectant spray for the patrol cars that was being provided by a |            |
| 3/31/2020  | Caddo Mills Food and Fuel      | Fuel           | business for free.                                                                                                  | 41.23      |
| 4/2/2020   | Baxter IT Consulting Services  | 1 EA + Service | Lenovo Thinkpad Laptop, Business Support Service/Setup                                                              | 1,286.52   |
| 4/2/2020   | Amazon                         | 1 EA           | 1080P Webcam (for Zoom City Hall Meetings, Court & Planning & Zoning Meetings)                                      | 61.73      |
| 4/8/2020   | Zoom Video Communications      | Service        | Zoom Conference Meeting Subscription (City Hall Meetings, Court & Planning & Zoning Meetings)                       | 159.20     |
| 4/13/2020  | Amazon                         | 1 Case         | Hand Sanitzer                                                                                                       | 180.75     |
| 4/23/2020  | Baxter IT Consulting Services  | 2 EA + Service | Lenovo Thinkpad Laptops, Business Support Service/Setup                                                             | 2,793.74   |
| 4/30/2020  | Buymore.US                     | 1 EA           | Non-Contact Forehead Digital Thermometer                                                                            | 89.99      |
| 5/7/2020   | Omniserve Pest Management      | Service        | Sanitation/Disinfecting City Hall, Police Cars & Park                                                               | 820.00     |
| 5/11/2020  | Amazon                         | 2 EA           | Non-Contact Forehead Digital Thermometer                                                                            | 92.88      |
| 5/13/2020  | Amazon                         | 1 Case         | Hand Sanitzer                                                                                                       | 139.90     |
| 5/18/2020  | Amazon                         | 2 Packs        | Kleenex                                                                                                             | 39.96      |
| 5/20/2020  | Amazon                         | 1 Pack         | Bandana/Face Scarves/PPE                                                                                            | 19.99      |
| 5/21/2020  | Amazon                         | 2 Cases        | Face Masks/PPE                                                                                                      | 53.98      |
| 6/2/2020   | Amazon                         | 1 Case         | Face Masks/PPE                                                                                                      | 29.99      |
| 6/12/2020  | Office Depot                   | 3 Cases        | Face Masks/PPE                                                                                                      | 119.96     |
| 6/17/2020  | Dollar General                 | 4 EA           | Disinfecting Wipes/Cleaner                                                                                          | 11.85      |
| 6/18/2020  | Amazon                         | 3 Cases        | Hand Sanitzer                                                                                                       | 129.88     |
| 6/18/2020  | Amazon                         | 5 Cases        | Face Masks/PPE                                                                                                      | 139.45     |
| 6/15/2020  | Baxter IT Consulting Services  | 3 EA + Service | Zoom Cameras, Hardware, Cables (for Zoom City Hall Meetings, Court & Planning & Zoning Meetings)                    | 1,299.95   |
| 6/25/2020  | Amazon                         | 1 Case         | Hand Sanitzer                                                                                                       | 53.00      |
| 6/26/2020  | Staples                        | 1 EA           | Sneeze Guard/Plexiglass Divider                                                                                     | 79.99      |
| 6/26/2020  | Costco                         | 1 Case         | Disinfecting Wipes/Cleaner                                                                                          | 10.81      |