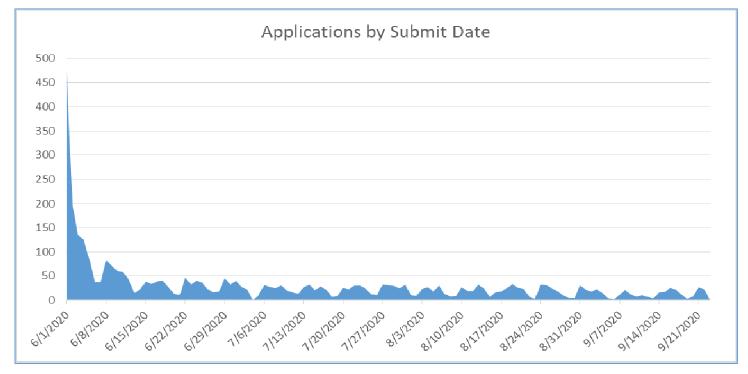

#### **Collin CARES Emergency Housing and Living Assistance Status of Applications**

as of 9/23/2020 9:35am

| Application Status - Submitted<br>Applications | # of<br>Submissions | \$ Aı | mount Funded |
|------------------------------------------------|---------------------|-------|--------------|
| Approved                                       | 1,164               | \$    | 4,528,611    |
| Declined/Not Qualified                         | 1,986               |       | -            |
| Undecided                                      | 464                 |       | -            |
|                                                | 3,614               | \$    | 4,528,611    |

Avg Approved \$/Application: \$3887

| Application Status - Submitted and<br>Unsubmitted Applications | # of<br>Submissions | \$ Amount Funded |
|----------------------------------------------------------------|---------------------|------------------|
| Approved                                                       | 1,164               | \$ 4,528,611     |
| Declined/Not Qualified                                         | 1,986               | -                |
| Undecided                                                      | 464                 | -                |
| Unsubmitted                                                    | 5,493               |                  |
|                                                                | 9,107               | \$ 4,528,611     |