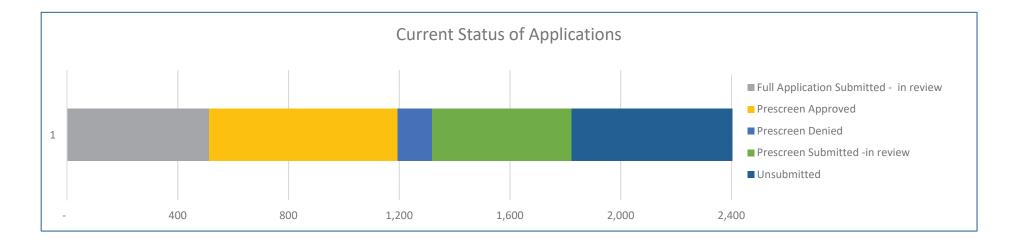

## **Collin CARES Small Business Grant Status of Applications**

as of 9/23/2020 11:20am

| Current Status of Applications         | # of<br>Submissions | \$ Funding<br>Requested |  |
|----------------------------------------|---------------------|-------------------------|--|
| Full Application Approved              | -                   |                         |  |
| Full Application Denied                | -                   | -                       |  |
| Full Application Submitted - in review | 512                 | \$ 10,144,340           |  |
| Prescreen Approved                     | 683                 | \$ 12,603,237           |  |
| Prescreen Denied                       | 124                 | \$ 2,292,363            |  |
| Prescreen Submitted -in review         | 504                 | \$ 9,457,681            |  |
| Unsubmitted                            | 765                 | \$ 5,124,974            |  |
|                                        | 2,588               | \$ 39,622,595           |  |
| Less: Denied & Unsubmitted             |                     | \$ 32,205,258           |  |