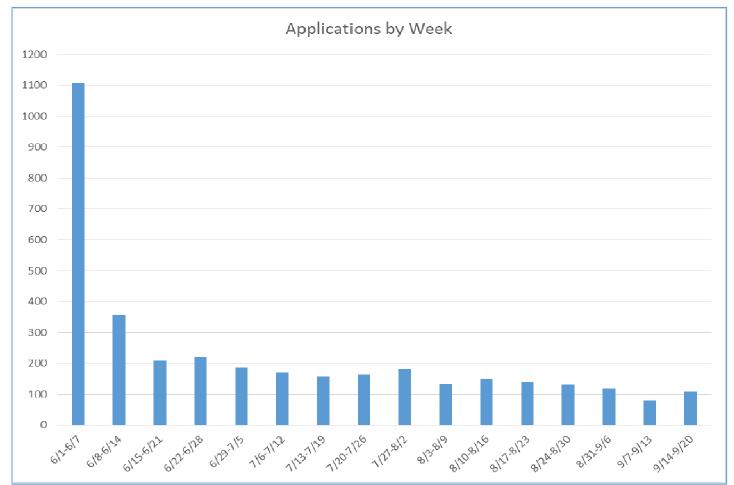

#### **Collin CARES Emergency Housing and Living Assistance Status of Applications**

as of 9/23/2020 9:35am

| Application Status - Submitted<br>Applications | # of<br>Submissions | \$ Aı | mount Funded |
|------------------------------------------------|---------------------|-------|--------------|
| Approved                                       | 1,164               | \$    | 4,528,611    |
| Declined/Not Qualified                         | 1,986               |       | -            |
| Undecided                                      | 464                 |       | -            |
|                                                | 3,614               | \$    | 4,528,611    |

Avg Approved \$/Application: \$3887

| Application Status - Submitted and<br>Unsubmitted Applications | # of<br>Submissions | \$ Amount Funded |
|----------------------------------------------------------------|---------------------|------------------|
| Approved                                                       | 1,164               | \$ 4,528,611     |
| Declined/Not Qualified                                         | 1,986               | -                |
| Undecided                                                      | 464                 | -                |
| Unsubmitted                                                    | 5,493               |                  |
|                                                                | 9,107               | \$ 4,528,611     |