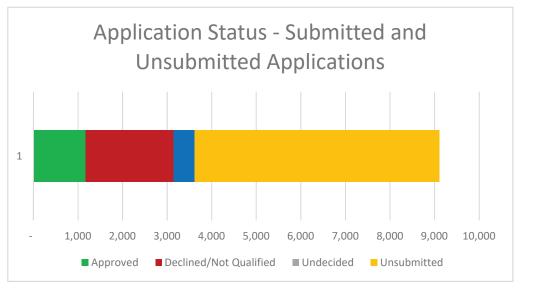

Avg Approved \$/Application: \$3887

| Application Status - Submitted and<br>Unsubmitted Applications | # of<br>Submissions | \$ Amount Funded |
|----------------------------------------------------------------|---------------------|------------------|
| Approved                                                       | 1,164               | \$ 4,528,611     |
| Declined/Not Qualified                                         | 1,986               | -                |
| Undecided                                                      | 464                 | -                |
| Unsubmitted                                                    | 5,493               |                  |
|                                                                | 9,107               | \$ 4,528,611     |