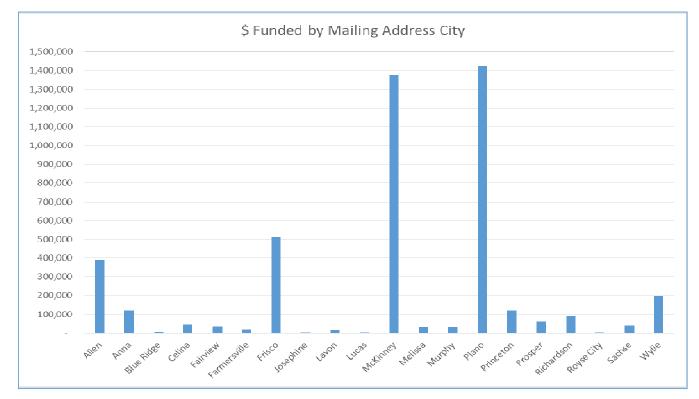

### Collin CARES Emergency Housing and Living Assistance Status of Applications

as of 9/23/2020 9:35am

| City/Zip     | # of Funded<br>Submissions | \$ Funded |
|--------------|----------------------------|-----------|
| Allen        | 101                        | 389,573   |
| 75002        | 57                         | 194,945   |
| 75013        | 44                         | 194,629   |
| Anna         | 25                         | 120,827   |
| 75409        | 25                         | 120,827   |
| Blue Ridge   | 2                          | 5,889     |
| 75424        | 2                          | 5,889     |
| Celina       | 9                          | 45,278    |
| 75009        | 9                          | 45,278    |
| Fairview     | 10                         | 33,463    |
| 75069        | 10                         | 33,463    |
| Farmersville | 6                          | 19,875    |
| 75442        | 6                          | 19,875    |
| Frisco       | 126                        | 511,701   |
| 75033        | 15                         | 65,045    |
| 75034        | 42                         | 137,729   |
| 75035        | 69                         | 308,928   |
| Josephine    | 1                          | 3,711     |
| 75173        | 1                          | 3,711     |
| Lavon        | 6                          | 17,860    |
| 75166        | 6                          | 17,860    |
| Lucas        | 1                          | 4,553     |
| 75002        | 1                          | 4,553     |
| McKinney     | 341                        | 1,376,177 |
| 75069        | 69                         | 220,551   |
| 75070        | 142                        | 556,208   |
| 75071        | 75                         | 317,691   |
| 75072        | 55                         | 281,727   |

| City/Zip    | # of Funded<br>Submissions | \$ Funded |
|-------------|----------------------------|-----------|
| Melissa     | 8                          | 31,091    |
| 75454       | 8                          | 31,091    |
| Murphy      | 10                         | 29,831    |
| 75094       | 10                         | 29,831    |
| Plano       | 390                        | 1,424,377 |
| 75023       | 105                        | 381,965   |
| 75024       | 65                         | 235,185   |
| 75025       | 53                         | 245,786   |
| 75074       | 81                         | 248,873   |
| 75075       | 40                         | 141,520   |
| 75093       | 43                         | 162,497   |
| 75094       | 3                          | 8,551     |
| Princeton   | 27                         | 122,318   |
| 75407       | 27                         | 122,318   |
| Prosper     | 13                         | 61,865    |
| 75078       | 13                         | 61,865    |
| Richardson  | 22                         | 88,714    |
| 75080       | 9                          | 36,499    |
| 75082       | 13                         | 52,215    |
| Royse City  | 1                          | 3,638     |
| 75189       | 1                          | 3,638     |
| Sachse      | 11                         | 40,007    |
| 75048       | 11                         | 40,007    |
| Wylie       | 54                         | 197,862   |
| 75098       | 54                         | 197,862   |
| Grand Total | 1164                       | 4,528,611 |