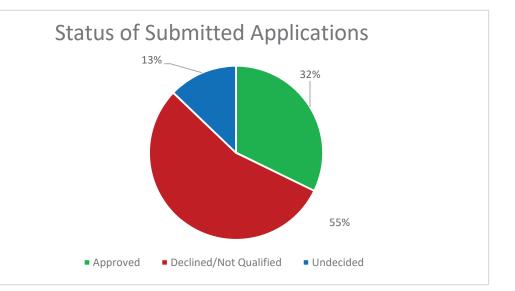

#### **Collin CARES Emergency Housing and Living Assistance Status of Applications**

as of 9/23/2020 9:35am

| Application Status - Submitted<br>Applications | # of<br>Submissions | \$ Aı | mount Funded |
|------------------------------------------------|---------------------|-------|--------------|
| Approved                                       | 1,164               | \$    | 4,528,611    |
| Declined/Not Qualified                         | 1,986               |       | -            |
| Undecided                                      | 464                 |       | -            |
|                                                | 3,614               | \$    | 4,528,611    |

Avg Approved \$/Application: \$3887

| Application Status - Submitted and<br>Unsubmitted Applications | # of<br>Submissions | \$ Amount Funded |
|----------------------------------------------------------------|---------------------|------------------|
| Approved                                                       | 1,164               | \$ 4,528,611     |
| Declined/Not Qualified                                         | 1,986               | -                |
| Undecided                                                      | 464                 | -                |
| Unsubmitted                                                    | 5,493               |                  |
|                                                                | 9,107               | \$ 4,528,611     |