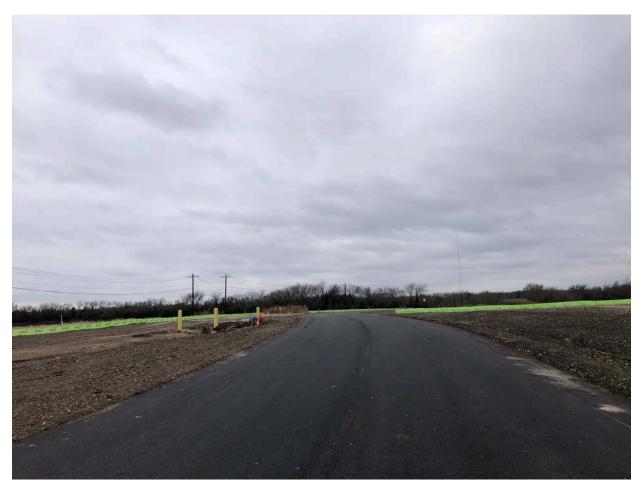

#### **Panther Pkwy - Under Construction**

- Complete resurfacing from 75
  to Phase 1
  - Ahead of schedule,
    estimated competition in
    early December
- Fencing and Gabions to match
  Mantua
- Prairie grasses and Highway
  Mix lining both sides of roads
- Decompression zone