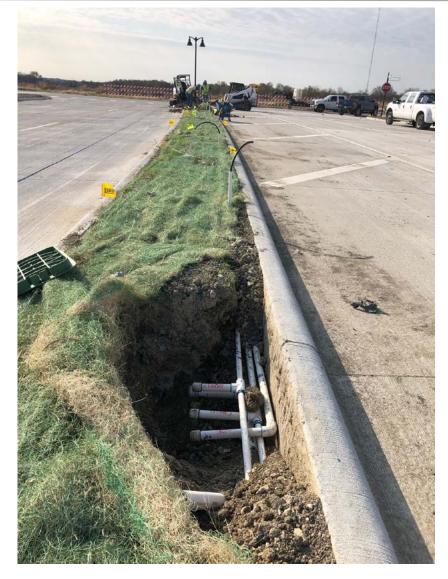

Phase 3    | 144             | 1               | 1               | 144            |
| Type Total | 238             | 224             | 90              | 547            |



#### Van Alstyne MUD ILA Coverage





- Entirety of MUD I
  & II and ILA Service
  Area are located
  within Van Alstyne
  ETJ
- Phases I & II located in Grayson County (Over 400 homes)

#### **Mantua Point - Phase I**





Street signs installed



#### **Panther Pkwy - Under Construction**



- Complete resurfacing from 75
  to Phase 1
  - Ahead of schedule,
    estimated competition in
    early December
- Fencing and Gabions to match
  Mantua
- Prairie grasses and Highway
  Mix lining both sides of roads
- Decompression zone





## **Panther Pkwy - Nearing Completion**







## **Irrigation Lines Underway**







## **Amenity - Under Construction**







## Thank You!