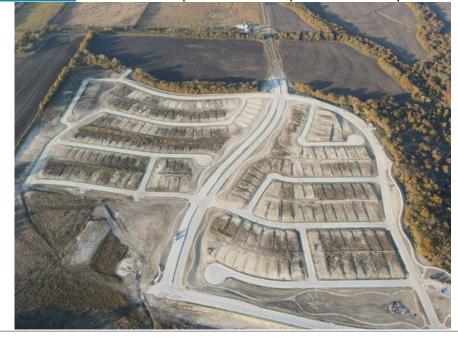

# Mantua

**Master Planned Community** 

#### **Mantua Phases I-III**





|            | 40'-45'<br>lots | 50'-55'<br>lots | 60'-65'<br>lots | Phase<br>Total |
|------------|-----------------|-----------------|-----------------|----------------|
| Phase 1    | 68              | 113             | 42              | 223            |
| Phase 2    | 27              | 110             | 48              | 180            |
| Phase 3    | 144             | 1               | 1               | 144            |
| Type Total | 238             | 224             | 90              | 547            |



#### Van Alstyne MUD ILA Coverage





- Entirety of MUD I
  & II and ILA Service
  Area are located
  within Van Alstyne
  ETJ
- Phases I & II located in Grayson County (Over 400 homes)

#### **Mantua Point - Phase I**





Street signs installed



#### **Panther Pkwy - Under Construction**



- Complete resurfacing from 75
  to Phase 1
  - Ahead of schedule,
    estimated competition in
    early December
- Fencing and Gabions to match
  Mantua
- Prairie grasses and Highway
  Mix lining both sides of roads
- Decompression zone





## **Panther Pkwy - Nearing Completion**







## **Irrigation Lines Underway**







## **Amenity - Under Construction**







## Thank You!