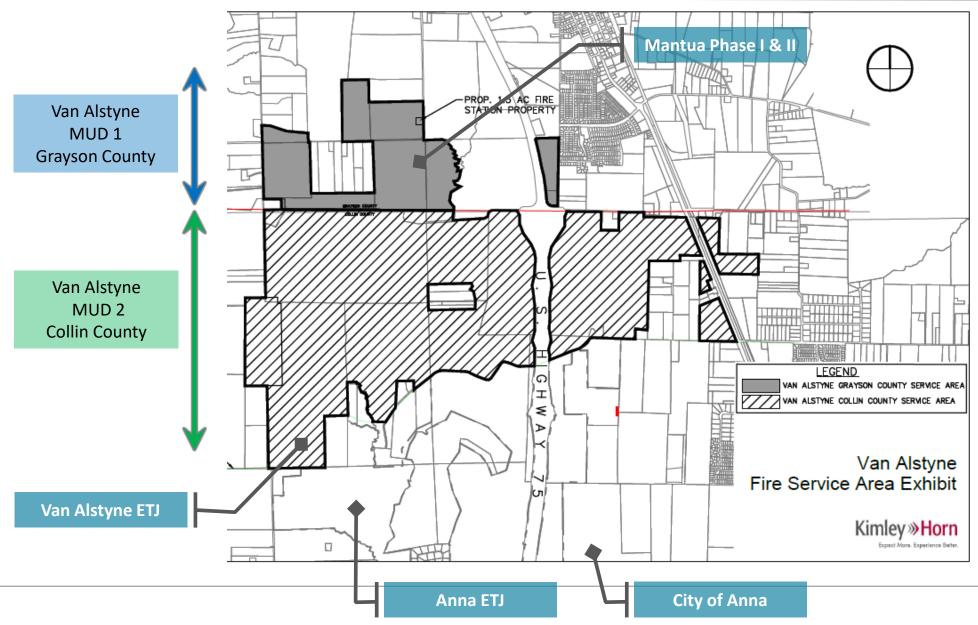

#### Van Alstyne MUD ILA Coverage

- Entirety of MUD I
  & II and ILA Service
  Area are located
  within Van Alstyne
  ETJ
- Phases I & II located in Grayson County (Over 400 homes)