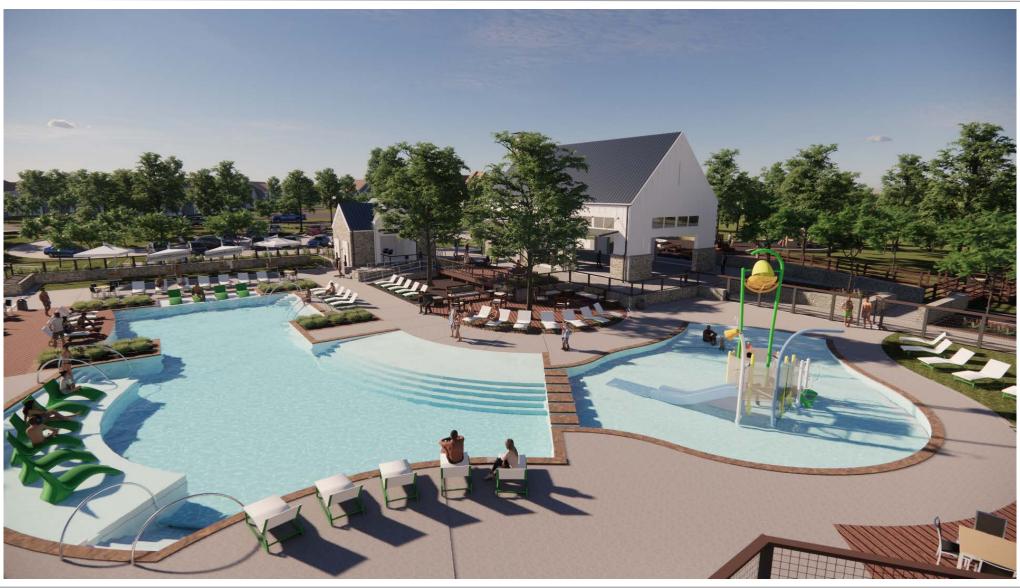

| 1               | 144            |
| Type Total | 238             | 224             | 90              | 547            |



#### Van Alstyne MUD ILA Coverage





- Entirety of MUD I
  & II and ILA Service
  Area are located
  within Van Alstyne
  ETJ
- Phases I & II located in Grayson County (Over 400 homes)

#### **Mantua Point - Phase I**





Street signs installed



#### **Panther Pkwy - Under Construction**



- Complete resurfacing from 75
  to Phase 1
  - Ahead of schedule,
    estimated competition in
    early December
- Fencing and Gabions to match
  Mantua
- Prairie grasses and Highway
  Mix lining both sides of roads
- Decompression zone





## **Panther Pkwy - Nearing Completion**







## **Irrigation Lines Underway**







## **Amenity - Under Construction**







## Thank You!