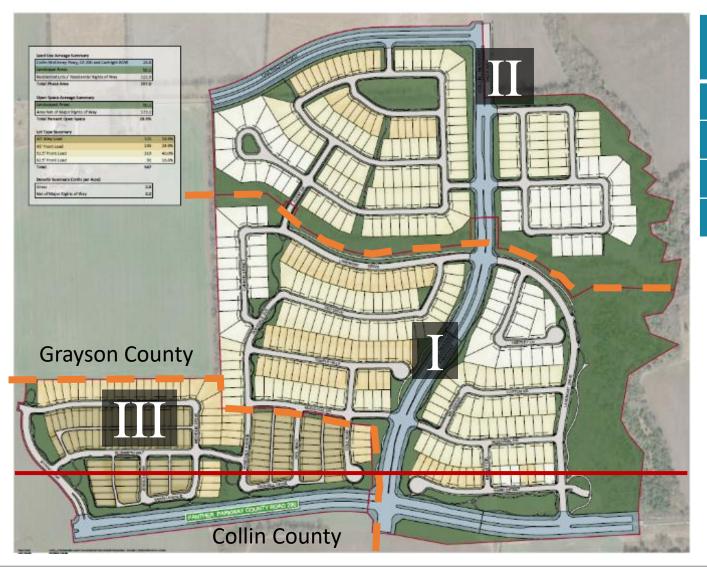

#### **Mantua Phases I-III**

|            | 40'-45'<br>lots | 50'-55'<br>lots | 60'-65'<br>lots | Phase<br>Total |
|------------|-----------------|-----------------|-----------------|----------------|
| Phase 1    | 68              | 113             | 42              | 223            |
| Phase 2    | 27              | 110             | 48              | 180            |
| Phase 3    | 144             | 1               | 1               | 144            |
| Type Total | 238             | 224             | 90              | 547            |

#### Van Alstyne MUD ILA Coverage

- Entirety of MUD I
  & II and ILA Service
  Area are located
  within Van Alstyne
  ETJ
- Phases I & II located in Grayson County (Over 400 homes)