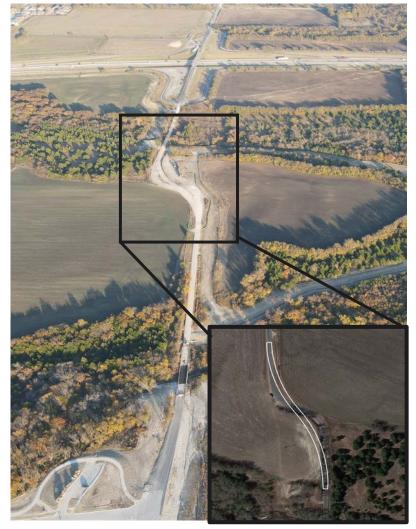

#### **Panther Pkwy - Under Construction**

- Complete resurfacing from 75
  to Phase 1
  - Ahead of schedule,
    estimated competition in
    early December
- Fencing and Gabions to match
  Mantua
- Prairie grasses and Highway
  Mix lining both sides of roads
- Decompression zone

## **Panther Pkwy - Nearing Completion**