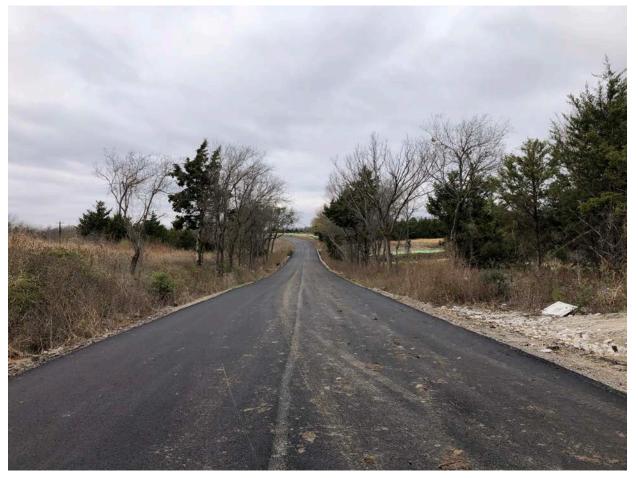

| 48              | 180            |
| Phase 3    | 144             | 1               | 1               | 144            |
| Type Total | 238             | 224             | 90              | 547            |



#### Van Alstyne MUD ILA Coverage





- Entirety of MUD I
  & II and ILA Service
  Area are located
  within Van Alstyne
  ETJ
- Phases I & II located in Grayson County (Over 400 homes)

#### **Mantua Point - Phase I**





Street signs installed



#### **Panther Pkwy - Under Construction**



- Complete resurfacing from 75
  to Phase 1
  - Ahead of schedule,
    estimated competition in
    early December
- Fencing and Gabions to match
  Mantua
- Prairie grasses and Highway
  Mix lining both sides of roads
- Decompression zone





## **Panther Pkwy - Nearing Completion**







## **Irrigation Lines Underway**







## **Amenity - Under Construction**







## Thank You!