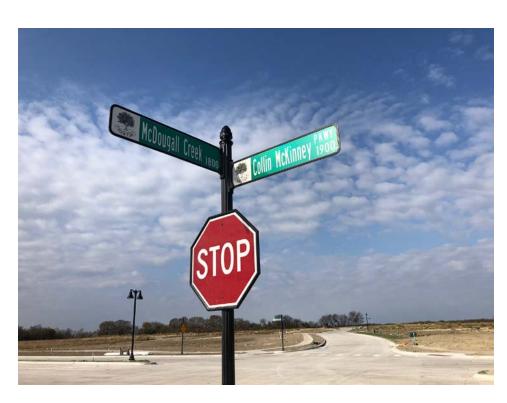

r Planned Community** 

#### **Mantua Phases I-III**





|            | 40'-45'<br>lots | 50'-55'<br>lots | 60'-65'<br>lots | Phase<br>Total |
|------------|-----------------|-----------------|-----------------|----------------|
| Phase 1    | 68              | 113             | 42              | 223            |
| Phase 2    | 27              | 110             | 48              | 180            |
| Phase 3    | 144             | 1               | 1               | 144            |
| Type Total | 238             | 224             | 90              | 547            |



#### Van Alstyne MUD ILA Coverage





- Entirety of MUD I
  & II and ILA Service
  Area are located
  within Van Alstyne
  ETJ
- Phases I & II located in Grayson County (Over 400 homes)

#### **Mantua Point - Phase I**





Street signs installed



#### **Panther Pkwy - Under Construction**



- Complete resurfacing from 75
  to Phase 1
  - Ahead of schedule,
    estimated competition in
    early December
- Fencing and Gabions to match
  Mantua
- Prairie grasses and Highway
  Mix lining both sides of roads
- Decompression zone





## **Panther Pkwy - Nearing Completion**







## **Irrigation Lines Underway**







## **Amenity - Under Construction**







## Thank You!