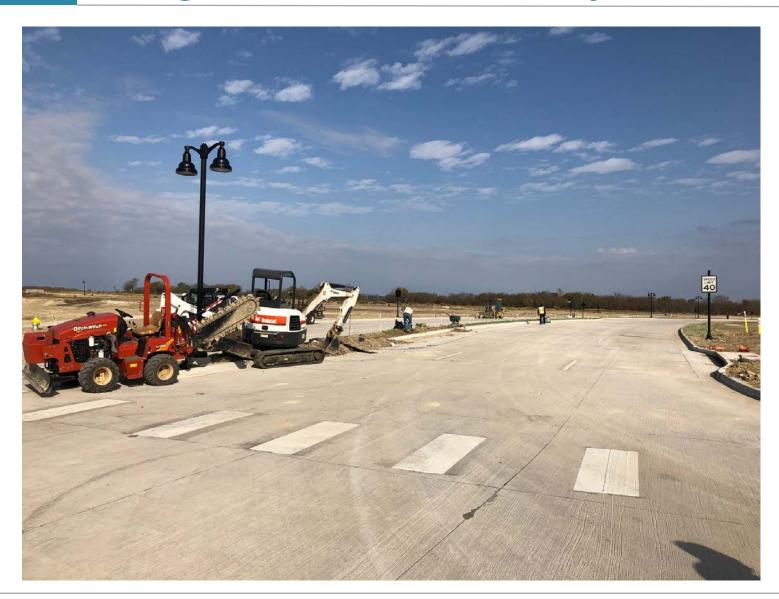

| Phase 3    | 144             | 1               | 1               | 144            |
| Type Total | 238             | 224             | 90              | 547            |



#### Van Alstyne MUD ILA Coverage





- Entirety of MUD I
  & II and ILA Service
  Area are located
  within Van Alstyne
  ETJ
- Phases I & II located in Grayson County (Over 400 homes)

#### **Mantua Point - Phase I**





Street signs installed



#### **Panther Pkwy - Under Construction**



- Complete resurfacing from 75
  to Phase 1
  - Ahead of schedule,
    estimated competition in
    early December
- Fencing and Gabions to match
  Mantua
- Prairie grasses and Highway
  Mix lining both sides of roads
- Decompression zone





## **Panther Pkwy - Nearing Completion**







## **Irrigation Lines Underway**







## **Amenity - Under Construction**







## Thank You!