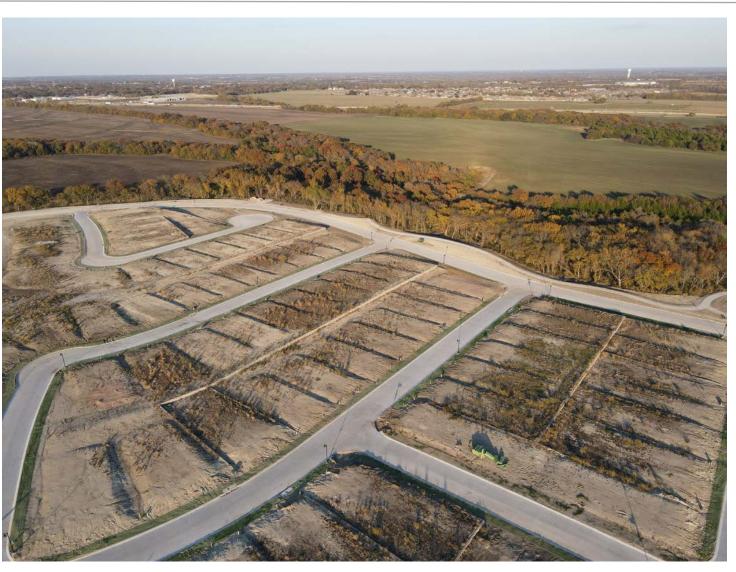

#### **Mantua Phases I-III**

|            | 40'-45'<br>lots | 50'-55'<br>lots | 60'-65'<br>lots | Phase<br>Total |
|------------|-----------------|-----------------|-----------------|----------------|
| Phase 1    | 68              | 113             | 42              | 223            |
| Phase 2    | 27              | 110             | 48              | 180            |
| Phase 3    | 144             | 1               | 1               | 144            |
| Type Total | 238             | 224             | 90              | 547            |

#### Van Alstyne MUD ILA Coverage

- Entirety of MUD I
  & II and ILA Service
  Area are located
  within Van Alstyne
  ETJ
- Phases I & II located in Grayson County (Over 400 homes)