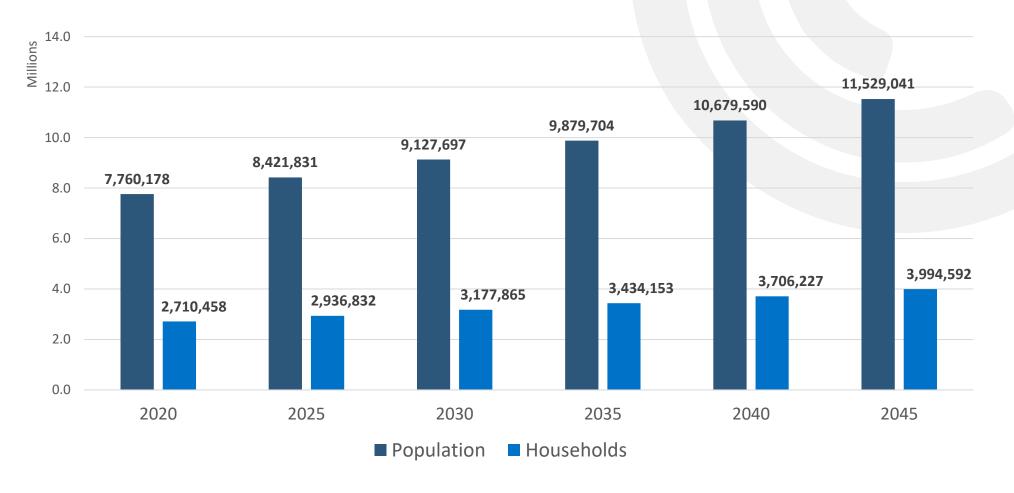

ls

Bring the understanding of the changes in the built environment and measures of activity together and quantify the relationships using mathematical models

Use these models to determine how much area must be transformed (built) to satisfy the projected activity levels (controls)

Develop statistical models that indicate the probability of a particular area becoming developed considering the permitted use, proximity to important activity nodes, and other features

Use these probabilities, expressed as continuous surfaces, to predict the type and timing of development

Adjust the surfaces (up or down) to match the controls and assign activity growth levels to individual areas while accumulating changes through feedback loops



#### INFORMED OUTPUT



## **CONTROL TOTALS - POPULATION**







## **CONTROL TOTALS - EMPLOYMENT**







## PROJECTED CHANGE 2020 - 2045

|                  | 2020      | 2045       | Change    | Compound Annual Growth Rate |
|------------------|-----------|------------|-----------|-----------------------------|
| Total Population | 7,760,178 | 11,529,041 | 3,768,864 | 1.60%                       |
| Total Households | 2,710,458 | 3,994,592  | 1,284,134 | 1.56%                       |
| Total Employment | 5,341,842 | 8,124,277  | 2,782,435 | 1.69%                       |



## SIGNIFICANT MODELING INPUTS

- Locations of residential development
- Locations of employment concentration
- Proximity to similar development
- Proximity to employment centers
- Proximity to high-income neighborhoods

- Proximity to transportation amenities
- Exclusionary