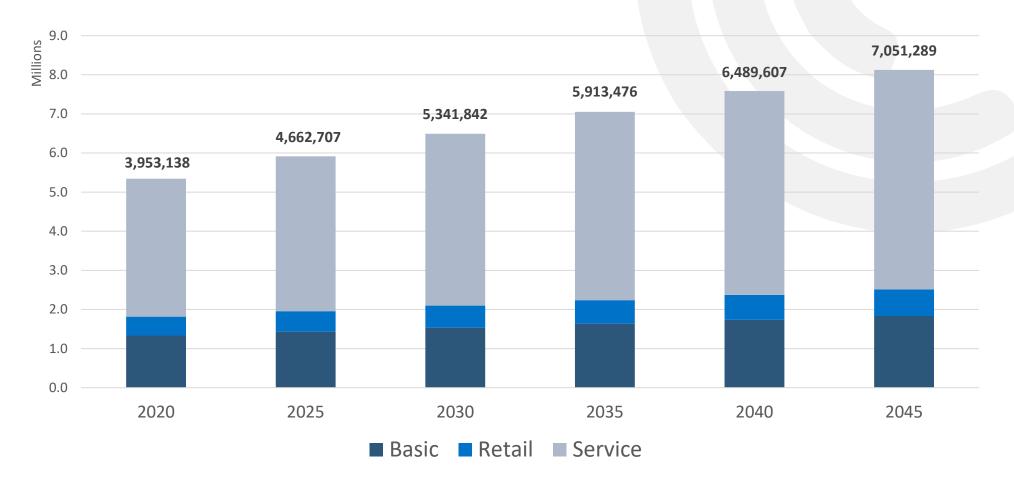

in the built environment and measures of activity together and quantify the relationships using mathematical models

Use these models to determine how much area must be transformed (built) to satisfy the projected activity levels (controls)

Develop statistical models that indicate the probability of a particular area becoming developed considering the permitted use, proximity to important activity nodes, and other features

Use these probabilities, expressed as continuous surfaces, to predict the type and timing of development

Adjust the surfaces (up or down) to match the controls and assign activity growth levels to individual areas while accumulating changes through feedback loops



#### INFORMED OUTPUT



## **CONTROL TOTALS - POPULATION**







## **CONTROL TOTALS - EMPLOYMENT**







## PROJECTED CHANGE 2020 - 2045

|                  | 2020      | 2045       | Change    | Compound Annual Growth Rate |
|------------------|-----------|------------|-----------|-----------------------------|
| Total Population | 7,760,178 | 11,529,041 | 3,768,864 | 1.60%                       |
| Total Households | 2,710,458 | 3,994,592  | 1,284,134 | 1.56%                       |
| Total Employment | 5,341,842 | 8,124,277  | 2,782,435 | 1.69%                       |



## SIGNIFICANT MODELING INPUTS

- Locations of residential development
- Locations of employment concentration
- Proximity to similar development
- Proximity to employment centers
- Proximity to high-income neighborhoods

- Proximity to transportation amenities
- Exclusionary areas: undevelopable or prohibited
- Plan