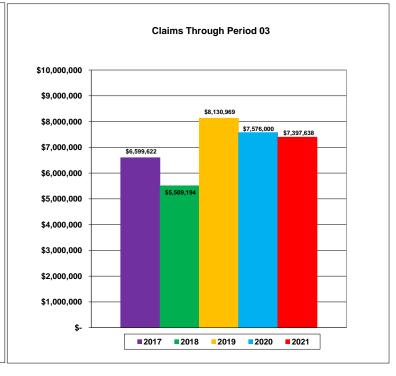

## Collin County, Texas Employee Insurance Fund Revenues, Expenditures, and Changes in Net Position Through Period 03 of FY2021 (Unaudited)

|                              | Oct-2020     | Nov-2020     | Dec-2020     | Jan-2021     | Feb-2021     | Mar-2021     | Apr-2021     | May-2021     | Jun-2021     | Jul-2021     | Aug-2021     | Sep-2021     | All Periods  |
|------------------------------|--------------|--------------|--------------|--------------|--------------|--------------|--------------|--------------|--------------|--------------|--------------|--------------|--------------|
|                              | Period 01    | Period 02    | Period 03    | Period 04    | Period 05    | Period 06    | Period 07    | Period 08    | Period 09    | Period 10    | Period 11    | Period 12    | Combined     |
| Operating revenues:          |              |              |              |              |              |              |              |              |              |              |              |              |              |
| Insurance preimiums          |              |              |              | _            | _            | _            | _            | _            | _            | _            | _            | _            |              |
| Employer paid                | \$ 2,287,054 | \$ 2,297,185 | \$ 2,295,879 | \$ -         | \$ -         | \$ -         | \$ -         | \$ -         | \$ -         | \$ -         | \$ -         | \$ -         | \$ 6,880,118 |
| Employee paid                | 344,564      | 343,846      | 347,509      | -            | -            | -            | -            | -            | -            | -            | -            | -            | 1,035,919    |
| Investments                  | 386          | 621          | 116          | -            | -            | -            | -            | -            | -            | -            | -            | -            | 1,123        |
| Other revenue                | 998,609      | 336,841      | 479,862      |              |              |              |              |              |              |              |              |              | 1,815,312    |
| Total operating revenues     | 3,630,613    | 2,978,493    | 3,123,366    |              |              |              |              |              |              |              |              |              | 9,732,472    |
| Operating expenditures:      |              |              |              |              |              |              |              |              |              |              |              |              |              |
| Employee Clinic              | 2,900        | 2,982        | 9,682        | -            | -            | -            | -            | -            | -            | -            | -            | -            | 15,564       |
| Employee Claims              | 2,724,644    | 2,051,731    | 2,577,107    | -            | -            | -            | -            | -            | -            | -            | -            | -            | 7,353,482    |
| Retiree Claims               | 14,959       | 13,925       | 15,272       | -            | -            | -            | -            | -            | -            | -            | -            | -            | 44,156       |
| All other expenditures       |              | 439,756      | 519,275      |              |              |              |              |              |              |              |              |              | 959,031      |
| Total operating expenditures | 2,742,503    | 2,508,394    | 3,121,336    |              |              |              |              |              |              |              |              |              | 8,372,233    |
| Change in net position       | 888,110      | 470,099      | 2,030        | -            | -            | -            | -            | -            | -            | -            | -            | -            | 1,360,239    |
| Net position - beginning     | 7,537,210    | 8,425,321    | 8,895,420    | 8,897,450    | 8,897,450    | 8,897,450    | 8,897,450    | 8,897,450    | 8,897,450    | 8,897,450    | 8,897,450    | 8,897,450    | 7,537,210    |
| Net position - ending        | \$ 8,425,321 | \$ 8,895,420 | \$ 8,897,450 | \$ 8,897,450 | \$ 8,897,450 | \$ 8,897,450 | \$ 8,897,450 | \$ 8,897,450 | \$ 8,897,450 | \$ 8,897,450 | \$ 8,897,450 | \$ 8,897,450 | \$ 8,897,449 |