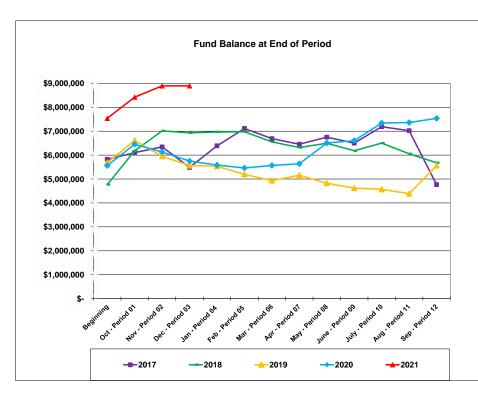

## Collin County, Texas Employee Insurance Fund Revenues, Expenditures, and Changes in Net Position Through Period 03 of FY2021 (Unaudited)

|                              | Oct-2020     | Nov-2020     | Dec-2020     | Jan-2021     | Feb-2021     | Mar-2021     | Apr-2021     | May-2021     | Jun-2021     | Jul-2021     | Aug-2021     | Sep-2021     | All Periods  |
|------------------------------|--------------|--------------|--------------|--------------|--------------|--------------|--------------|--------------|--------------|--------------|--------------|--------------|--------------|
|                              | Period 01    | Period 02    | Period 03    | Period 04    | Period 05    | Period 06    | Period 07    | Period 08    | Period 09    | Period 10    | Period 11    | Period 12    | Combined     |
| Operating revenues:          |              |              |              |              |              |              |              |              |              |              |              |              |              |
| Insurance preimiums          |              |              |              | _            | _            | _            | _            | _            | _            | _            | _            | _            |              |
| Employer paid                | \$ 2,287,054 | \$ 2,297,185 | \$ 2,295,879 | \$ -         | \$ -         | \$ -         | \$ -         | \$ -         | \$ -         | \$ -         | \$ -         | \$ -         | \$ 6,880,118 |
| Employee paid                | 344,564      | 343,846      | 347,509      | -            | -            | -            | -            | -            | -            | -            | -            | -            | 1,035,919    |
| Investments                  | 386          | 621          | 116          | -            | -            | -            | -            | -            | -            | -            | -            | -            | 1,123        |
| Other revenue                | 998,609      | 336,841      | 479,862      |              |              |              |              |              |              |              |              |              | 1,815,312    |
| Total operating revenues     | 3,630,613    | 2,978,493    | 3,123,366    |              |              |              |              |              |              |              |              |              | 9,732,472    |
| Operating expenditures:      |              |              |              |              |              |              |              |              |              |              |              |              |              |
| Employee Clinic              | 2,900        | 2,982        | 9,682        | -            | -            | -            | -            | -            | -            | -            | -            | -            | 15,564       |
| Employee Claims              | 2,724,644    | 2,051,731    | 2,577,107    | -            | -            | -            | -            | -            | -            | -            | -            | -            | 7,353,482    |
| Retiree Claims               | 14,959       | 13,925       | 15,272       | -            | -            | -            | -            | -            | -            | -            | -            | -            | 44,156       |
| All other expenditures       |              | 439,756      | 519,275      |              |              |              |              |              |              |              |              |              | 959,031      |
| Total operating expenditures | 2,742,503    | 2,508,394    | 3,121,336    |              |              |              |              |              |              |              |              |              | 8,372,233    |
| Change in net position       | 888,110      | 470,099      | 2,030        | -            | -            | -            | -            | -            | -            | -            | -            | -            | 1,360,239    |
| Net position - beginning     | 7,537,210    | 8,425,321    | 8,895,420    | 8,897,450    | 8,897,450    | 8,897,450    | 8,897,450    | 8,897,450    | 8,897,450    | 8,897,450    | 8,897,450    | 8,897,450    | 7,537,210    |
| Net position - ending        | \$ 8,425,321 | \$ 8,895,420 | \$ 8,897,450 | \$ 8,897,450 | \$ 8,897,450 | \$ 8,897,450 | \$ 8,897,450 | \$ 8,897,450 | \$ 8,897,450 | \$ 8,897,450 | \$ 8,897,450 | \$ 8,897,450 | \$ 8,897,449 |