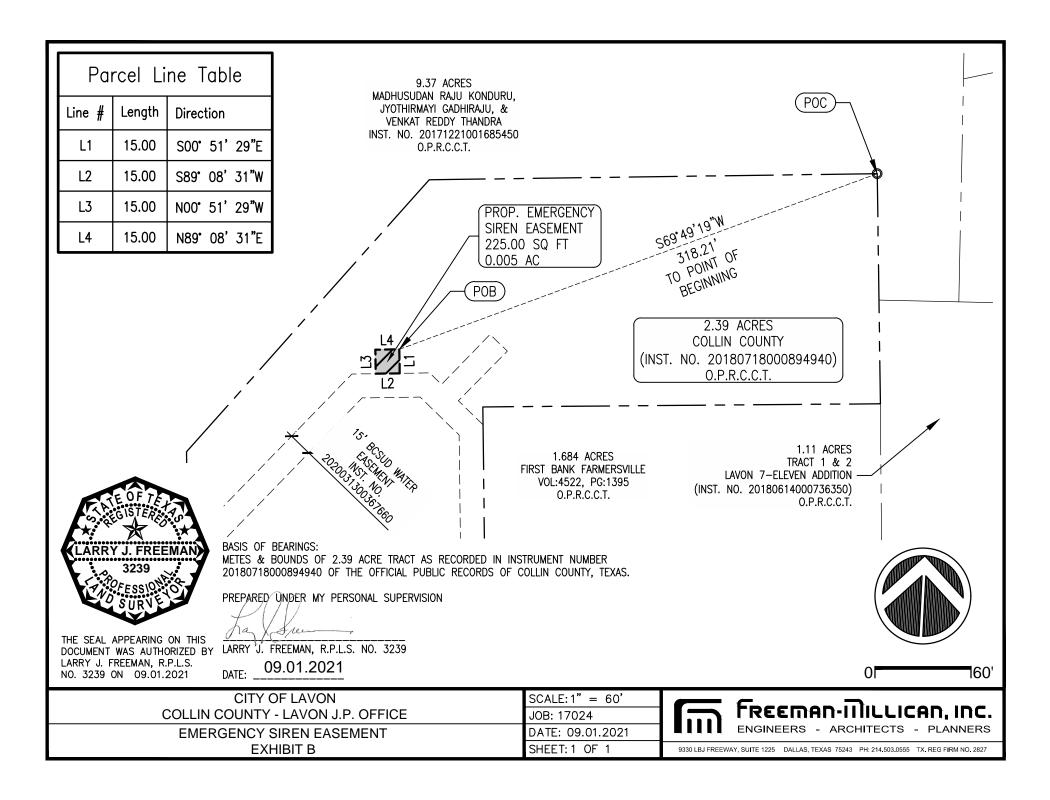

## PERMANENT EMERGENCY SIREN EASEMENT

Being a 0.005-acre (225.00 square foot) tract of land, situated in the W. H. Moore Survey, Abstract 638 in the Town of Lavon, Collin County, Texas, and being a part of a 2.39 acres tract conveyed to Collin County as recorded in instrument number 20180718000894940 of the Official Public Records in Collin County, Texas (OPRCCT), and being more particularly described by metes and bounds as follows:

**COMMENCING** at a ½ inch iron rod found at the northeast corner of said 2.39 acre tract;

THENCE S 69°49'19" W, a distance of 318.21 feet to the POINT OF BEGINNING.

**THENCE** S 00°51'29" E, a distance of 15.00 feet to a point, said point being in the northern line of a 15-foot water line easement to the Bear Creek Special Utility District as recorded in instrument number 20200313000367660 of the OPRCCT:

**THENCE** S 89°08'31" W, with said northern easement line a distance of 15.00 feet to a point;

**THENCE** N 00°51'29" E a distance of 15.00 feet to a point;

**THENCE** N 89°08'31" E a distance of 15.00 feet to the **POINT OF BEGINNING**, and containing 0.005 acres (225.00 square foot), more or less.

## **BASIS OF BEARINGS:**

METES & BOUNDS OF 2.39 ACRE TRACT AS RECORDED IN INSTRUMENT NUMBER 20180718000894940 OF THE OFFICIAL PUBLIC RECRODS OF COLLIN COUNTY, TEXAS.

PREPARED UNDER MY PERSONAL SUPERVISION