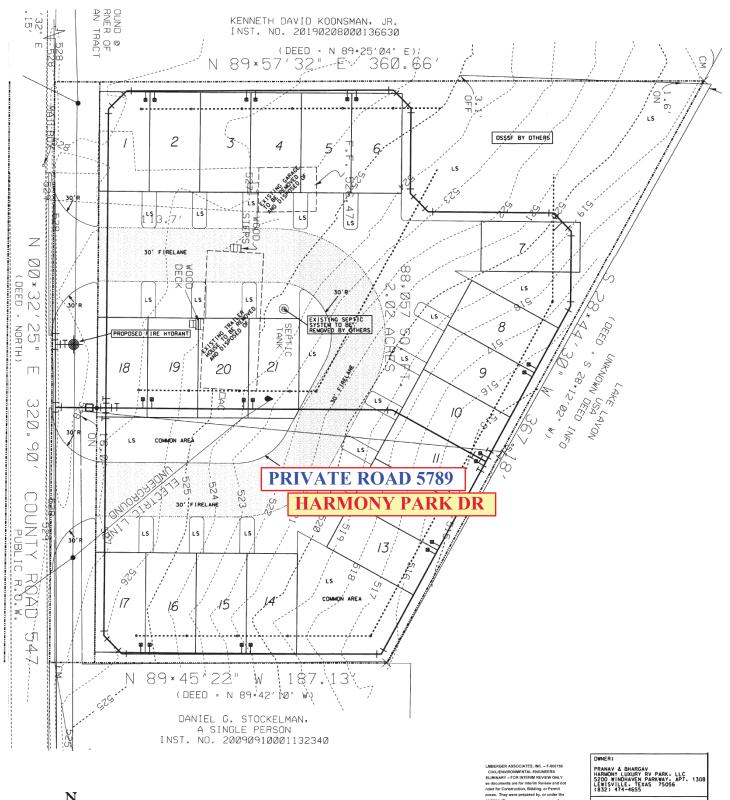

GENERAL NOTES!!

FIRE LAME, DRIVE LAMES, PARKING AND RV PARKING SPOTS TO BE 7" THICK ROCK ON 6" FLEX BASE SUBGRADE PLACED AND COMPATED TO 95% STANDARD PROCTOR (1ASTM-0-698) AT OR SLIGHTLY ABOVE MOISTURE CONTACT.

RY PADS TO VARY LOCATION ON EACH LOT DUE TO EXISTING TREE LOCATIONS

,208/25/21

HELMBERGER ASSOCIATES, INC. 1525 BOZMAN ROAD WYLIE. TEXAS 7509B RANDALL T. HELMBERGER. P.E. (972) 442-7459

| SITI                                                                                                                                         | E PL  | AN /           | SITE   | IMP   | ROVEM | ENTS |
|----------------------------------------------------------------------------------------------------------------------------------------------|-------|----------------|--------|-------|-------|------|
| HARMONY LUXURY RV PARK                                                                                                                       |       |                |        |       |       |      |
| 5211 COUNTY ROAD 547                                                                                                                         |       |                |        |       |       |      |
| COLLIN COUNTY, TEXAS                                                                                                                         |       |                |        |       |       |      |
| TEPE REGISTRATION NO. F-000756  HELMBERGER ASSOCIATES, INC. CIVIL AND ENVIRONMENTAL ENCINEERS 1232 BODINN ROLD, WYLE TEMS 2008 1872 442-7459 |       |                |        |       |       |      |
| DESIGN                                                                                                                                       | DRAWN | DATE           | SCALE  | NOTES | FILE  | NO.  |
| HELW.                                                                                                                                        | CADD  | AUGUST<br>2021 | 1"-20" | SPLAN | 2114  | C1   |