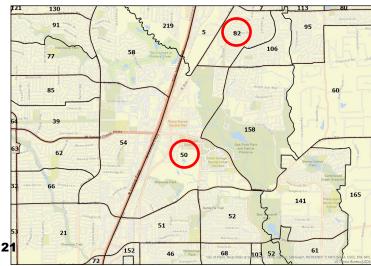

| Current Precinct:                             | 87         |
|-----------------------------------------------|------------|
| Active Voters:                                | 5,373      |
| City District(s):                             | Frisco     |
| School District(s):                           | Frisco ISD |
| Current Congressional<br>District:            | 3          |
| Current House District:                       | 33         |
| Current Texas Senate<br>District:             | 8          |
| Current State Board<br>of Education District: | 12         |
| Current County<br>Commissioner District:      | 1          |
| Current JP / Constable<br>District:           | 4          |

n Dr Midhurst Dr

pnt Ct m

| Proposed        | Precinct 87 will be split north to south along Independence Pkwy. forming a new precinct, Precinct 244. Precinct 244 |
|-----------------|----------------------------------------------------------------------------------------------------------------------|
| Precinct Split: | will be located to the east of the split. The current Precinct 87 will remain to the west of the split.              |

| Proposed Precinct:                               | 87                        | <u>9. 28</u>                                       | Grand Arbor Ln Sowelf Dr 234                                                                                                                                                                                                                                                                                                                                                                                                                                                                                                                                                                                                                                                                                                                                                                                                                                                                                                                                                                                                                                                                                                                                                                                                                                                                                                                                                                                                                                                                                                                                                                                                                                                                                                                                                                                                                                                                                                                                                                                                                                                                                                  |                                                                                                                                                                                                                                                                                                                                                                                                                                                                                                                                                                                                                                                                                                                                                                                                                                                                                                                                                                                                                                                                                                                                                                                                                                                                                                                                                                                                                                                                                                                                                                                                                                                                                                                                                                                                                                                                                                                                                                                                                                                                                                                                                                                                                                                                                                                                                                                                                                                                                                                                                                                                                       |
|--------------------------------------------------|---------------------------|----------------------------------------------------|-------------------------------------------------------------------------------------------------------------------------------------------------------------------------------------------------------------------------------------------------------------------------------------------------------------------------------------------------------------------------------------------------------------------------------------------------------------------------------------------------------------------------------------------------------------------------------------------------------------------------------------------------------------------------------------------------------------------------------------------------------------------------------------------------------------------------------------------------------------------------------------------------------------------------------------------------------------------------------------------------------------------------------------------------------------------------------------------------------------------------------------------------------------------------------------------------------------------------------------------------------------------------------------------------------------------------------------------------------------------------------------------------------------------------------------------------------------------------------------------------------------------------------------------------------------------------------------------------------------------------------------------------------------------------------------------------------------------------------------------------------------------------------------------------------------------------------------------------------------------------------------------------------------------------------------------------------------------------------------------------------------------------------------------------------------------------------------------------------------------------------|-----------------------------------------------------------------------------------------------------------------------------------------------------------------------------------------------------------------------------------------------------------------------------------------------------------------------------------------------------------------------------------------------------------------------------------------------------------------------------------------------------------------------------------------------------------------------------------------------------------------------------------------------------------------------------------------------------------------------------------------------------------------------------------------------------------------------------------------------------------------------------------------------------------------------------------------------------------------------------------------------------------------------------------------------------------------------------------------------------------------------------------------------------------------------------------------------------------------------------------------------------------------------------------------------------------------------------------------------------------------------------------------------------------------------------------------------------------------------------------------------------------------------------------------------------------------------------------------------------------------------------------------------------------------------------------------------------------------------------------------------------------------------------------------------------------------------------------------------------------------------------------------------------------------------------------------------------------------------------------------------------------------------------------------------------------------------------------------------------------------------------------------------------------------------------------------------------------------------------------------------------------------------------------------------------------------------------------------------------------------------------------------------------------------------------------------------------------------------------------------------------------------------------------------------------------------------------------------------------------------------|
| Proposed City<br>District(s):                    | Frisco                    | 146                                                | Tall Grass Tri                                                                                                                                                                                                                                                                                                                                                                                                                                                                                                                                                                                                                                                                                                                                                                                                                                                                                                                                                                                                                                                                                                                                                                                                                                                                                                                                                                                                                                                                                                                                                                                                                                                                                                                                                                                                                                                                                                                                                                                                                                                                                                                | Mountain Creek Tri                                                                                                                                                                                                                                                                                                                                                                                                                                                                                                                                                                                                                                                                                                                                                                                                                                                                                                                                                                                                                                                                                                                                                                                                                                                                                                                                                                                                                                                                                                                                                                                                                                                                                                                                                                                                                                                                                                                                                                                                                                                                                                                                                                                                                                                                                                                                                                                                                                                                                                                                                                                                    |
| Proposed School<br>District(s):                  | Frisco ISD                | ee Ln <sub>Q</sub> osedown Ln<br>Iantation Estates | Mardi Graz La Willow Bend Dr<br>Bigelow Ln<br>Avanti Dr partell Dr Balint Ln Colly LN                                                                                                                                                                                                                                                                                                                                                                                                                                                                                                                                                                                                                                                                                                                                                                                                                                                                                                                                                                                                                                                                                                                                                                                                                                                                                                                                                                                                                                                                                                                                                                                                                                                                                                                                                                                                                                                                                                                                                                                                                                         | Holly Leal DI Construction of the second DI Construction of the second DI Construction of the second distribution of the second d                                                                                                                                                                                                                                                                                                                                                                                                                                                                                        |
| Proposed Precinct:                               | 244                       | attanooga Dr vd uotbuluv<br>Biloxi Dr u joedni     | Alterwood Ave Richwoods Ave Richwoods MyatrAve Biologian Boyle LT Analy Draw Boyle LT | Kelmscol Dr un H<br>Pensham Dr Tanton Kelmscol Dr Ban<br>Farmoole Dr Dr Ban<br>Turnbridge Dr Ban                                                                                                                                                                                                                                                                                                                                                                                                                                                                                                                                                                                                                                                                                                                                                                                                                                                                                                                                                                                                                                                                                                                                                                                                                                                                                                                                                                                                                                                                                                                                                                                                                                                                                                                                                                                                                                                                                                                                                                                                                                                                                                                                                                                                                                                                                                                                                                                                                                                                                                                      |
| Proposed City<br>District(s):                    | Frisco                    | Nortolk Ln<br>Danceu<br>Greensboro Dr              | Twelve Oaks by Catepullar Dr.                                                                                                                                                                                                                                                                                                                                                                                                                                                                                                                                                                                                                                                                                                                                                                                                                                                                                                                                                                                                                                                                                                                                                                                                                                                                                                                                                                                                                                                                                                                                                                                                                                                                                                                                                                                                                                                                                                                                                                                                                                                                                                 | Daneway Drö Turnbridge<br>Blakehilt Dr. Statone Df. g<br>Alstone Df. g<br>Snowshilt Dr.                                                                                                                                                                                                                                                                                                                                                                                                                                                                                                                                                                                                                                                                                                                                                                                                                                                                                                                                                                                                                                                                                                                                                                                                                                                                                                                                                                                                                                                                                                                                                                                                                                                                                                                                                                                                                                                                                                                                                                                                                                                                                                                                                                                                                                                                                                                                                                                                                                                                                                                               |
| Proposed School<br>District(s):                  | Frisco ISD                | 118                                                | Condit Ranch Ro Marmolada Dr Doonan Xing                                                                                                                                                                                                                                                                                                                                                                                                                                                                                                                                                                                                                                                                                                                                                                                                                                                                                                                                                                                                                                                                                                                                                                                                                                                                                                                                                                                                                                                                                                                                                                                                                                                                                                                                                                                                                                                                                                                                                                                                                                                                                      | Lebanon Rd                                                                                                                                                                                                                                                                                                                                                                                                                                                                                                                                                                                                                                                                                                                                                                                                                                                                                                                                                                                                                                                                                                                                                                                                                                                                                                                                                                                                                                                                                                                                                                                                                                                                                                                                                                                                                                                                                                                                                                                                                                                                                                                                                                                                                                                                                                                                                                                                                                                                                                                                                                                                            |
| *NOTE: All Federal, Sta<br>will remain the same. | ate, and County districts | of lake<br>rook Farms                              |                                                                                                                                                                                                                                                                                                                                                                                                                                                                                                                                                                                                                                                                                                                                                                                                                                                                                                                                                                                                                                                                                                                                                                                                                                                                                                                                                                                                                                                                                                                                                                                                                                                                                                                                                                                                                                                                                                                                                                                                                                                                                                                               | anal tri<br>autoposition<br>autoposition<br>autoposition<br>autoposition<br>autoposition<br>autoposition<br>autoposition<br>autoposition<br>autoposition<br>autoposition<br>autoposition<br>autoposition<br>autoposition<br>autoposition<br>autoposition<br>autoposition<br>autoposition<br>autoposition<br>autoposition<br>autoposition<br>autoposition<br>autoposition<br>autoposition<br>autoposition<br>autoposition<br>autoposition<br>autoposition<br>autoposition<br>autoposition<br>autoposition<br>autoposition<br>autoposition<br>autoposition<br>autoposition<br>autoposition<br>autoposition<br>autoposition<br>autoposition<br>autoposition<br>autoposition<br>autoposition<br>autoposition<br>autoposition<br>autoposition<br>autoposition<br>autoposition<br>autoposition<br>autoposition<br>autoposition<br>autoposition<br>autoposition<br>autoposition<br>autoposition<br>autoposition<br>autoposition<br>autoposition<br>autoposition<br>autoposition<br>autoposition<br>autoposition<br>autoposition<br>autoposition<br>autoposition<br>autoposition<br>autoposition<br>autoposition<br>autoposition<br>autoposition<br>autoposition<br>autoposition<br>autoposition<br>autoposition<br>autoposition<br>autoposition<br>autoposition<br>autoposition<br>autoposition<br>autoposition<br>autoposition<br>autoposition<br>autoposition<br>autoposition<br>autoposition<br>autoposition<br>autoposition<br>autoposition<br>autoposition<br>autoposition<br>autoposition<br>autoposition<br>autoposition<br>autoposition<br>autoposition<br>autoposition<br>autoposition<br>autoposition<br>autoposition<br>autoposition<br>autoposition<br>autoposition<br>autoposition<br>autoposition<br>autoposition<br>autoposition<br>autoposition<br>autoposition<br>autoposition<br>autoposition<br>autoposition<br>autoposition<br>autoposition<br>autoposition<br>autoposition<br>autoposition<br>autoposition<br>autoposition<br>autoposition<br>autoposition<br>autoposition<br>autoposition<br>autoposition<br>autoposition<br>autoposition<br>autoposition<br>autoposition<br>autoposition<br>autoposition<br>autoposition<br>autoposition<br>autoposition<br>autoposition<br>autoposition<br>autoposition<br>autoposition<br>autoposition<br>autoposition<br>autoposition<br>autoposition<br>autoposition<br>autoposition<br>autoposition<br>autoposition<br>autoposition<br>autoposition<br>autoposition<br>autoposition<br>autoposition<br>autoposition<br>autoposition<br>autoposition<br>autoposition<br>autoposition<br>autoposition<br>autoposition<br>autoposition<br>autoposition<br>autoposit |