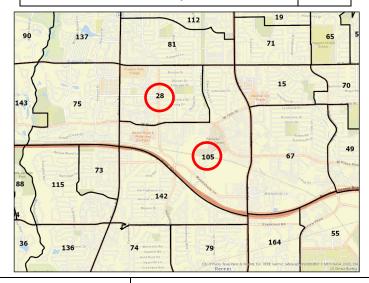

| Current Precinct:                             | 87         |
|-----------------------------------------------|------------|
| Active Voters:                                | 5,373      |
| City District(s):                             | Frisco     |
| School District(s):                           | Frisco ISD |
| Current Congressional<br>District:            | 3          |
| Current House District:                       | 33         |
| Current Texas Senate<br>District:             | 8          |
| Current State Board<br>of Education District: | 12         |
| Current County<br>Commissioner District:      | 1          |
| Current JP / Constable<br>District:           | 4          |

n Dr Midhurst Dr

pnt Ct m

| Proposed        | Precinct 87 will be split north to south along Independence Pkwy. forming a new precinct, Precinct 244. Precinct 244 |
|-----------------|----------------------------------------------------------------------------------------------------------------------|
| Precinct Split: | will be located to the east of the split. The current Precinct 87 will remain to the west of the split.              |

| Proposed Precinct:                               | 87                        | <u>9. 28</u>                                       | Grand Arbor Ln Sowelf Dr 234                                                                                                                                                                                                                                                                                                                                                                                                                                                                                                                                                                                                                                                                                                                                                                                                                                                                                                                                                                                                                                                                                                                                                                                                                                                                                                                                                                                                                                                                                                                                                                                                                                                                                                                                                                                                                                                                                                                                                                                                                                                                                                  |                                                                                                                                                                                                                                                                                                                                                                                                                                                                                                                                                                                                                                                                                                                                                                                                                                                                                                                                                                                                                                                                                                                                                                                                                                                                                                                                                                                                                                                                                                                                                                                                                                                                                                                                                                                                                                                                                                                                                                                                                                                                                                                                                                                                                                                                                                                                                                                                                                                                                                                                                                                                                       |
|--------------------------------------------------|---------------------------|----------------------------------------------------|-------------------------------------------------------------------------------------------------------------------------------------------------------------------------------------------------------------------------------------------------------------------------------------------------------------------------------------------------------------------------------------------------------------------------------------------------------------------------------------------------------------------------------------------------------------------------------------------------------------------------------------------------------------------------------------------------------------------------------------------------------------------------------------------------------------------------------------------------------------------------------------------------------------------------------------------------------------------------------------------------------------------------------------------------------------------------------------------------------------------------------------------------------------------------------------------------------------------------------------------------------------------------------------------------------------------------------------------------------------------------------------------------------------------------------------------------------------------------------------------------------------------------------------------------------------------------------------------------------------------------------------------------------------------------------------------------------------------------------------------------------------------------------------------------------------------------------------------------------------------------------------------------------------------------------------------------------------------------------------------------------------------------------------------------------------------------------------------------------------------------------|-----------------------------------------------------------------------------------------------------------------------------------------------------------------------------------------------------------------------------------------------------------------------------------------------------------------------------------------------------------------------------------------------------------------------------------------------------------------------------------------------------------------------------------------------------------------------------------------------------------------------------------------------------------------------------------------------------------------------------------------------------------------------------------------------------------------------------------------------------------------------------------------------------------------------------------------------------------------------------------------------------------------------------------------------------------------------------------------------------------------------------------------------------------------------------------------------------------------------------------------------------------------------------------------------------------------------------------------------------------------------------------------------------------------------------------------------------------------------------------------------------------------------------------------------------------------------------------------------------------------------------------------------------------------------------------------------------------------------------------------------------------------------------------------------------------------------------------------------------------------------------------------------------------------------------------------------------------------------------------------------------------------------------------------------------------------------------------------------------------------------------------------------------------------------------------------------------------------------------------------------------------------------------------------------------------------------------------------------------------------------------------------------------------------------------------------------------------------------------------------------------------------------------------------------------------------------------------------------------------------------|
| Proposed City<br>District(s):                    | Frisco                    | 146                                                | Tall Grass Tri                                                                                                                                                                                                                                                                                                                                                                                                                                                                                                                                                                                                                                                                                                                                                                                                                                                                                                                                                                                                                                                                                                                                                                                                                                                                                                                                                                                                                                                                                                                                                                                                                                                                                                                                                                                                                                                                                                                                                                                                                                                                                                                | Mountain Creek Tri                                                                                                                                                                                                                                                                                                                                                                                                                                                                                                                                                                                                                                                                                                                                                                                                                                                                                                                                                                                                                                                                                                                                                                                                                                                                                                                                                                                                                                                                                                                                                                                                                                                                                                                                                                                                                                                                                                                                                                                                                                                                                                                                                                                                                                                                                                                                                                                                                                                                                                                                                                                                    |
| Proposed School<br>District(s):                  | Frisco ISD                | ee Ln <sub>Q</sub> osedown Ln<br>Iantation Estates | Mardi Graz La Willow Bend Dr<br>Bigelow Ln<br>Avanti Dr partell Dr Balint Ln Colly LN                                                                                                                                                                                                                                                                                                                                                                                                                                                                                                                                                                                                                                                                                                                                                                                                                                                                                                                                                                                                                                                                                                                                                                                                                                                                                                                                                                                                                                                                                                                                                                                                                                                                                                                                                                                                                                                                                                                                                                                                                                         | Holly Leal DI Construction of the second DI Construction of the second DI Construction of the second distribution of the second d                                                                                                                                                                                                                                                                                                                                                                                                                                                                                        |
| Proposed Precinct:                               | 244                       | attanooga Dr vd uotbuluv<br>Biloxi Dr u joedni     | Alterwood Ave Richwoods Ave Richwoods MyatrAve Biologian Boyle LT Analy Draw Boyle LT | Kelmscol Dr un H<br>Pensham Dr Tanton Kelmscol Dr Ban<br>Farmoole Dr Dr Ban<br>Turnbridge Dr Ban                                                                                                                                                                                                                                                                                                                                                                                                                                                                                                                                                                                                                                                                                                                                                                                                                                                                                                                                                                                                                                                                                                                                                                                                                                                                                                                                                                                                                                                                                                                                                                                                                                                                                                                                                                                                                                                                                                                                                                                                                                                                                                                                                                                                                                                                                                                                                                                                                                                                                                                      |
| Proposed City<br>District(s):                    | Frisco                    | Nortolk Ln<br>Danceu<br>Greensboro Dr              | Twelve Oaks by Catepullar Dr.                                                                                                                                                                                                                                                                                                                                                                                                                                                                                                                                                                                                                                                                                                                                                                                                                                                                                                                                                                                                                                                                                                                                                                                                                                                                                                                                                                                                                                                                                                                                                                                                                                                                                                                                                                                                                                                                                                                                                                                                                                                                                                 | Daneway Drö Turnbridge<br>Blakehilt Dr. Statone Df. g<br>Alstone Df. g<br>Snowshilt Dr.                                                                                                                                                                                                                                                                                                                                                                                                                                                                                                                                                                                                                                                                                                                                                                                                                                                                                                                                                                                                                                                                                                                                                                                                                                                                                                                                                                                                                                                                                                                                                                                                                                                                                                                                                                                                                                                                                                                                                                                                                                                                                                                                                                                                                                                                                                                                                                                                                                                                                                                               |
| Proposed School<br>District(s):                  | Frisco ISD                | 118                                                | Condit Ranch Ro Marmolada Dr Doonan Xing                                                                                                                                                                                                                                                                                                                                                                                                                                                                                                                                                                                                                                                                                                                                                                                                                                                                                                                                                                                                                                                                                                                                                                                                                                                                                                                                                                                                                                                                                                                                                                                                                                                                                                                                                                                                                                                                                                                                                                                                                                                                                      | Lebanon Rd                                                                                                                                                                                                                                                                                                                                                                                                                                                                                                                                                                                                                                                                                                                                                                                                                                                                                                                                                                                                                                                                                                                                                                                                                                                                                                                                                                                                                                                                                                                                                                                                                                                                                                                                                                                                                                                                                                                                                                                                                                                                                                                                                                                                                                                                                                                                                                                                                                                                                                                                                                                                            |
| *NOTE: All Federal, Sta<br>will remain the same. | ate, and County districts | of lake<br>rook Farms                              |                                                                                                                                                                                                                                                                                                                                                                                                                                                                                                                                                                                                                                                                                                                                                                                                                                                                                                                                                                                                                                                                                                                                                                                                                                                                                                                                                                                                                                                                                                                                                                                                                                                                                                                                                                                                                                                                                                                                                                                                                                                                                                                               | anal tri<br>autoposition<br>autoposition<br>autoposition<br>autoposition<br>autoposition<br>autoposition<br>autoposition<br>autoposition<br>autoposition<br>autoposition<br>autoposition<br>autoposition<br>autoposition<br>autoposition<br>autoposition<br>autoposition<br>autoposition<br>autoposition<br>autoposition<br>autoposition<br>autoposition<br>autoposition<br>autoposition<br>autoposition<br>autoposition<br>autoposition<br>autoposition<br>autoposition<br>autoposition<br>autoposition<br>autoposition<br>autoposition<br>autoposition<br>autoposition<br>autoposition<br>autoposition<br>autoposition<br>autoposition<br>autoposition<br>autoposition<br>autoposition<br>autoposition<br>autoposition<br>autoposition<br>autoposition<br>autoposition<br>autoposition<br>autoposition<br>autoposition<br>autoposition<br>autoposition<br>autoposition<br>autoposition<br>autoposition<br>autoposition<br>autoposition<br>autoposition<br>autoposition<br>autoposition<br>autoposition<br>autoposition<br>autoposition<br>autoposition<br>autoposition<br>autoposition<br>autoposition<br>autoposition<br>autoposition<br>autoposition<br>autoposition<br>autoposition<br>autoposition<br>autoposition<br>autoposition<br>autoposition<br>autoposition<br>autoposition<br>autoposition<br>autoposition<br>autoposition<br>autoposition<br>autoposition<br>autoposition<br>autoposition<br>autoposition<br>autoposition<br>autoposition<br>autoposition<br>autoposition<br>autoposition<br>autoposition<br>autoposition<br>autoposition<br>autoposition<br>autoposition<br>autoposition<br>autoposition<br>autoposition<br>autoposition<br>autoposition<br>autoposition<br>autoposition<br>autoposition<br>autoposition<br>autoposition<br>autoposition<br>autoposition<br>autoposition<br>autoposition<br>autoposition<br>autoposition<br>autoposition<br>autoposition<br>autoposition<br>autoposition<br>autoposition<br>autoposition<br>autoposition<br>autoposition<br>autoposition<br>autoposition<br>autoposition<br>autoposition<br>autoposition<br>autoposition<br>autoposition<br>autoposition<br>autoposition<br>autoposition<br>autoposition<br>autoposition<br>autoposition<br>autoposition<br>autoposition<br>autoposition<br>autoposition<br>autoposition<br>autoposition<br>autoposition<br>autoposition<br>autoposition<br>autoposition<br>autoposition<br>autoposition<br>autoposition<br>autoposition<br>autoposition<br>autoposition<br>autoposition<br>autoposition<br>autoposition<br>autoposition<br>autoposition<br>autoposition<br>autoposition<br>autoposition<br>autoposit |