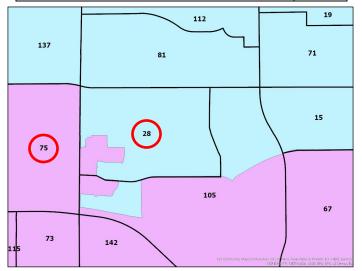

| 3  |
| Current House District:                            | 66 |
| Current Texas Senate District:                     | 8  |
| Current State Board of Education District:         | 12 |
| Current Commissioner District:                     | 4  |
| Current Justice of the Peace / Constable District: | 4  |



| Current Precinct:                                  | 75 |
|----------------------------------------------------|----|
| Current Congressional District:                    | 3  |
| Current House District:                            | 66 |
| Current Texas Senate District:                     | 8  |
| Current State Board of Education District:         | 12 |
| Current Commissioner District:                     | 4  |
| Current Justice of the Peace / Constable District: | 4  |



Summary of Changes:

Precinct 28 was split by Congressional lines in proposed Congressional Plan C2193. The area of Precinct 28 that was split by the proposed Congressional lines was merged with Precinct 75 to the west to create new precinct shapes for both precincts.

| Proposed Precinct:                                                     | 28 |
|------------------------------------------------------------------------|----|
| Proposed Congressional District (Plan C2193):                          | 3  |
| Proposed House District (Plan H2316):                                  | 66 |
| Proposed Texas Senate District (Plan S2168):                           | 8  |
| Proposed State Board of Education District (Plan E2106):               | 12 |
| Proposed Commissioner District (Plan 27_202111