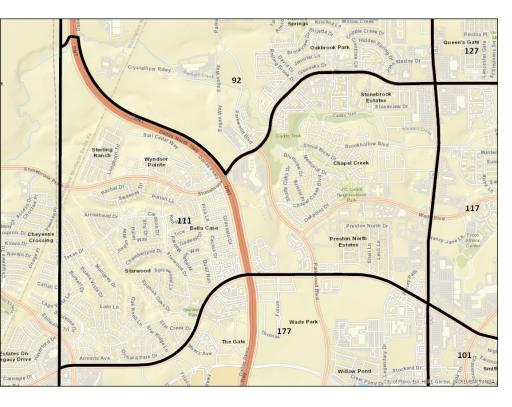

101

| Current Precinct:                             | 111        |
|-----------------------------------------------|------------|
| Active Voters:                                | 5,169      |
| City District(s):                             | Frisco     |
| School District(s):                           | Frisco ISD |
| Current Congressional<br>District:            | 3          |
| Current House District:                       | 33         |
| Current Texas Senate<br>District:             | 8          |
| Current State Board<br>of Education District: | 12         |
| Current County<br>Commissioner District:      | 1          |
| Current JP / Constable<br>District:           | 4          |

| Proposed Precinct:              | 111        |
|---------------------------------|------------|
| Proposed City<br>District(s):   | Frisco     |
| Proposed School<br>District(s): | Frisco ISD |

| Proposed Precinct:              | 245        |
|---------------------------------|------------|
| Proposed City<br>District(s):   | Frisco     |
| Proposed School<br>District(s): | Frisco ISD |