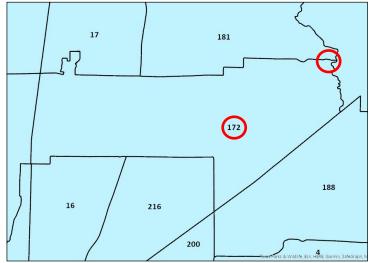

| Current Precinct:                             | 87         |
|-----------------------------------------------|------------|
| Active Voters:                                | 5,373      |
| City District(s):                             | Frisco     |
| School District(s):                           | Frisco ISD |
| Current Congressional<br>District:            | 3          |
| Current House District:                       | 33         |
| Current Texas Senate<br>District:             | 8          |
| Current State Board<br>of Education District: | 12         |
| Current County<br>Commissioner District:      | 1          |
| Current JP / Constable<br>District:           | 4          |

n Dr Midhurst Dr

pnt Ct m

| Proposed        | Precinct 87 will be split north to south along Independence Pkwy. forming a new precinct, Precinct 244. Precinct 244 |
|-----------------|----------------------------------------------------------------------------------------------------------------------|
| Precinct Split: | will be located to the east of the split. The current Precinct 87 will remain to the west of the split.              |