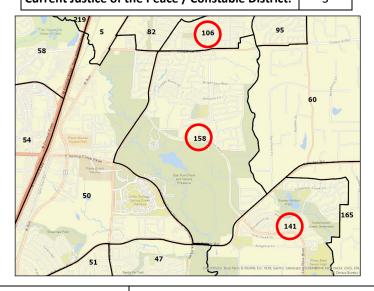

101

| Current Precinct:                             | 111        |
|-----------------------------------------------|------------|
| Active Voters:                                | 5,169      |
| City District(s):                             | Frisco     |
| School District(s):                           | Frisco ISD |
| Current Congressional<br>District:            | 3          |
| Current House District:                       | 33         |
| Current Texas Senate<br>District:             | 8          |
| Current State Board<br>of Education District: | 12         |
| Current County<br>Commissioner District:      | 1          |
| Current JP / Constable<br>District:           | 4          |