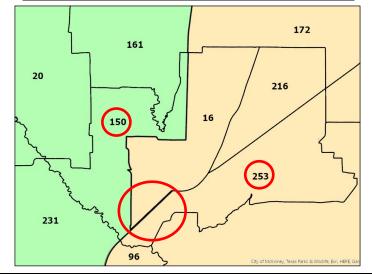

|
| Current House District:                            | 70  |
| Current Texas Senate District:                     | 30  |
| Current State Board of Education District:         | 12  |
| Current Commissioner District:                     | 3   |
| Current Justice of the Peace / Constable District: | 1   |



| Current Precinct:                                  | 253 |
|----------------------------------------------------|-----|
| Current Congressional District:                    | 3   |
| Current House District:                            | 70  |
| Current Texas Senate District:                     | 30  |
| Current State Board of Education District:         | 12  |
| Current Commissioner District:                     | 3   |
| Current Justice of the Peace / Constable District: | 1   |



Summary of Changes:

A small strip of land in newly created split Precinct 200 (renamed from Precinct 253) was split by Texas House District lines in proposed Texas House District Plan H2316. The area of Precinct 200 that was split by the proposed Texas House lines was dissolved into Precinct 150. Lines for both precincts were redrawn, creating new precinct shapes for Precinct 150 and Precinct 200.

| Proposed Precinct:                                                     | 150 |
|------------------------------------------------------------------------|-----|
| Proposed Congressional District (Plan C2193):                          | 3   |
| Proposed House District (Plan H2316):                                  | 61  |
| Proposed Texas Senate District (Plan S2168):