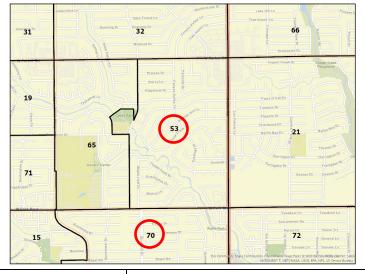

101

| Current Precinct:                             | 111        |
|-----------------------------------------------|------------|
| Active Voters:                                | 5,169      |
| City District(s):                             | Frisco     |
| School District(s):                           | Frisco ISD |
| Current Congressional<br>District:            | 3          |
| Current House District:                       | 33         |
| Current Texas Senate<br>District:             | 8          |
| Current State Board<br>of Education District: | 12         |
| Current County<br>Commissioner District:      | 1          |
| Current JP / Constable<br>District:           | 4          |

| Proposed Precinct:              | 111        |
|---------------------------------|------------|
| Proposed City<br>District(s):   | Frisco     |
| Proposed School<br>District(s): | Frisco ISD |

| Proposed Precinct:              | 245        |
|---------------------------------|------------|
| Proposed City<br>District(s):   | Frisco     |
| Proposed School<br>District(s): | Frisco ISD |