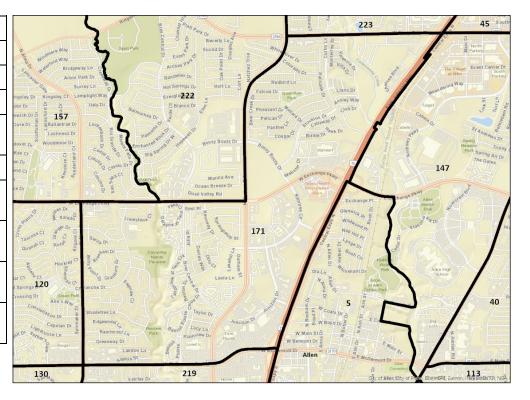

|



| Current Precinct: Active Voters:              | 171<br>5,220 |
|-----------------------------------------------|--------------|
| Active Voters:                                | 5,220        |
|                                               |              |
| City District(s):                             | Allen        |
| School District(s): A                         | llen ISD     |
| Current Congressional<br>District:            | 3            |
| Current House District:                       | 67           |
| Current Texas Senate<br>District:             | 8            |
| Current State Board<br>of Education District: | 12           |
| Current County<br>Commissioner District:      | 3            |
| Current JP / Constable<br>District:           | 3            |



|                             | Precinct 171 will be split north to south along N. Watters Rd. (from W. Exchange Pkwy. To W. McDermott Dr.)           |
|-----------------------------|-----------------------------------------------------------------------------------------------------------------------|
| Proposed<br>Precinct Split: | forming a new precinct, Precinct 251. Precinct 251 will be located to the west of the split. The current Precinct 171 |
| Precinci Spiit.             | will remain to the east of the split.                                                                                 |

| Proposed Precinct:              | 171       |
|---------------------------------|-----------|
| Proposed City<br>District(s):   | Allen     |
| Proposed School<br>District(s): | Allen ISD