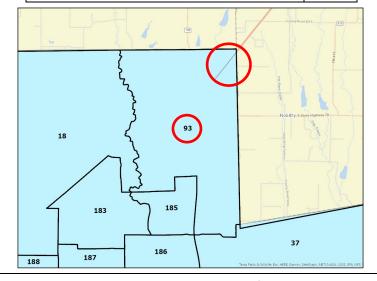

| Current Precinct:25Active Voters:5,109City District(s):Murphy<br>UnincorporatedSchool District(s):Plano ISDCurrent Congressional<br>District:3Current House District:89Current Texas Senate<br>District:8Current State Board<br>of Education District:12Current County<br>Commissioner District:2 |                         |           |
|---------------------------------------------------------------------------------------------------------------------------------------------------------------------------------------------------------------------------------------------------------------------------------------------------|-------------------------|-----------|
| City District(s):Murphy<br>UnincorporatedSchool District(s):Plano ISDCurrent Congressional<br>District:3Current House District:89Current Texas Senate<br>District:8Current State Board<br>of Education District:12Current County2                                                                 | Current Precinct:       | 25        |
| City District(s):UnincorporatedSchool District(s):Plano ISDCurrent Congressional<br>District:3Current House District:89Current Texas Senate<br>District:8Current State Board<br>of Education District:12Current County2                                                                           | Active Voters:          | 5,109     |
| Current Congressional<br>District:3Current House District:89Current Texas Senate<br>District:8Current State Board<br>of Education District:12Current County2                                                                                                                                      | City District(s):       | . ,       |
| District:3Current House District:89Current Texas Senate<br>District:8Current State Board<br>of Education District:12Current County2                                                                                                                                                               | School District(s):     | Plano ISD |
| Current Texas Senate8District:8Current State Board<br>of Education District:12Current County2                                                                                                                                                                                                     | -                       | 3         |
| District:   8     Current State Board<br>of Education District:   12     Current County   2                                                                                                                                                                                                       | Current House District: | 89        |
| of Education District: 12 Current County 2                                                                                                                                                                                                                                                        |                         | 8         |
|                                                                                                                                                                                                                                                                                                   |                         | 12        |
|                                                                                                                                                                                                                                                                                                   |                         | 2         |
| Current JP / Constable 3                                                                                                                                                                                                                                                                          | -                       | 3         |

| Duanaaad        | Precinct 25 will be split north to south along N. Murphy Rd. and west to east from Heritage Pkwy. to N. Murphy Rd.   |
|-----------------|----------------------------------------------------------------------------------------------------------------------|
| Proposed        | along Glen Ridge Dr. forming a new precinct, Precinct 241. Precinct 241 will be located to the south and east of the |
| Precinct Split: | split. The current Precinct 25 will remain to the north and west of the split.                                       |