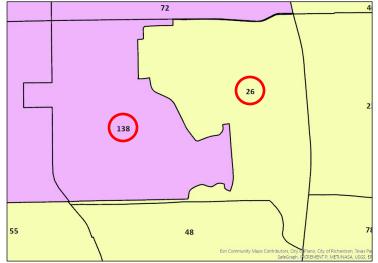

ommissioner District (Plan 27_20211101):                     | 4  |
| Proposed Justice of the Peace / Constable District<br>(Plan 20211009): | 3  |



| Proposed Precinct:                                                     | 138 |
|------------------------------------------------------------------------|-----|
| Proposed Congressional District (Plan C2193):                          | 4   |
| Proposed House District (Plan H2316):                                  | 70  |
| Proposed Texas Senate District (Plan S2168):                           | 8   |
| Proposed State Board of Education District (Plan E2106):               | 12  |
| Proposed Commissioner District (Plan 27_20211101):                     | 4   |
| Proposed Justice of the Peace / Constable District<br>(Plan 20211009): | 3   |



| Current Precinct:                                  | 28 |
|----------------------------------------------------|----|
| Current Congressional District:                    | 3  |
| Current House District:                            | 66 |
| Current Texas Senate District:                     | 8  |
| Current State Board of Education District:         | 12 |
| Current Commissioner District:                     | 4  |
| Current Justice of the Peace / Constable District: | 4  |



| Current Precinct:                                  | 75 |
|----------------------------------------------------|----|
| Current Congressional District:                    | 3  |
| Current House District:                            | 66 |
| Current Texas Senate District:                     | 8  |
| Current State