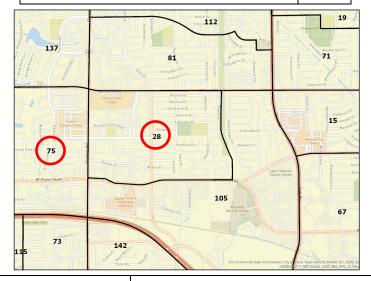

ed Texas Senate District (Plan S2168):                           | 8   |
| Proposed State Board of Education District (Plan E2106):               | 12  |
| Proposed Commissioner District (Plan 27_20211101):                     | 4   |
| Proposed Justice of the Peace / Constable District<br>(Plan 20211009): | 3   |



| Current Precinct:                                  | 28 |
|----------------------------------------------------|----|
| Current Congressional District:                    | 3  |
| Current House District:                            | 66 |
| Current Texas Senate District:                     | 8  |
| Current State Board of Education District:         | 12 |
| Current Commissioner District:                     | 4  |
| Current Justice of the Peace / Constable District: | 4  |



| Current Precinct:                                  | 75 |
|----------------------------------------------------|----|
| Current Congressional District:                    | 3  |
| Current House District:                            | 66 |
| Current Texas Senate District:                     | 8  |
| Current State Board of Education District:         | 12 |
| Current Commissioner District:                     | 4  |
| Current Justice of the Peace / Constable District: | 4  |



Summary of Changes:

Precinct 28 was split by Congressional lines in proposed Congressional Plan C2193. The area of Precinct 28 that was split by the proposed Congressional lines was merged with Precinct 75 to the west to create new precinct shapes for both precincts.

| Proposed Precinct: