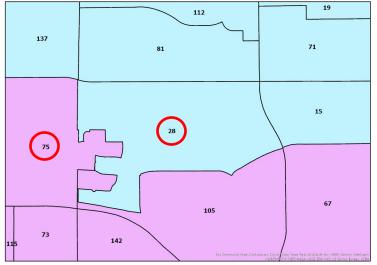

| Current Precinct:   | 13                                             |                                    |    |                                               |    |
|---------------------|------------------------------------------------|------------------------------------|----|-----------------------------------------------|----|
| Active Voters:      | 6,581                                          |                                    |    | 1                                             |    |
| City District(s):   | Celina<br>McKinney                             | Current Congressional<br>District: | 4  | Current State Board of<br>Education District: | 12 |
|                     | Unincorporated                                 | Current House<br>District:         | 70 | Current County<br>Commissioner District:      | 1  |
| School District(s): | Celina ISD<br>(s): McKinney ISD<br>Prosper ISD | Current Texas Senate<br>District:  | 30 | Current JP / Constable<br>District:           | 4  |

| Proposed Precinct:           | 13                           | Proposed Precinct:           | 240                       |
|------------------------------|------------------------------|------------------------------|---------------------------|
| Proposed City District(s):   | Celina<br>McKinney           | Proposed City District(s):   | Celina<br>Unincorporated  |
|                              | Unincorporated<br>Celina ISD | Proposed School District(s): | Celina ISD<br>Prosper ISD |
| Proposed School District(s): | McKinney ISD<br>Prosper ISD  |                              |                           |