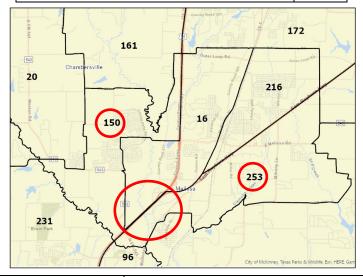

ommissioner District (Plan 27_20211101):                     | 1   | Proposed Commissioner District (Plan 27_20211101):                     | 1   |
| Proposed Justice of the Peace / Constable District<br>(Plan 20211009): | 4   | Proposed Justice of the Peace / Constable District<br>(Plan 20211009): | 4   |



| Current Precinct:                                  | 150 |
|----------------------------------------------------|-----|
| Current Congressional District:                    | 3   |
| Current House District:                            | 70  |
| Current Texas Senate District:                     | 30  |
| Current State Board of Education District:         | 12  |
| Current Commissioner District:                     | 3   |
| Current Justice of the Peace / Constable District: | 1   |



| Current Precinct:                                  | 253 |
|----------------------------------------------------|-----|
| Current Congressional District:                    | 3   |
| Current House District:                            | 70  |
| Current Texas Senate District:                     | 30  |
| Current State Board of Education District:         | 12  |
| Current Commissioner District:                     | 3   |
| Current Justice of the Peace / Constable District: | 1   |



Summary of Changes:

A small strip of land in newly created split Precinct 200 (renamed from Precinct 253) was split by Texas House District lines in proposed Texas House District Plan H2316. The area of Precinct 200 that was split by the proposed Texas House lines was dissolved into Precinct 150. Lines fo