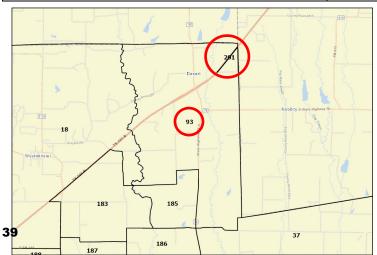

| Current Precinct:25Active Voters:5,109City District(s):Murphy<br>UnincorporatedSchool District(s):Plano ISDCurrent Congressional<br>District:3Current House District:89Current Texas Senate<br>District:8Current State Board<br>of Education District:12Current County<br>Commissioner District:2 |                         |           |
|---------------------------------------------------------------------------------------------------------------------------------------------------------------------------------------------------------------------------------------------------------------------------------------------------|-------------------------|-----------|
| City District(s):Murphy<br>UnincorporatedSchool District(s):Plano ISDCurrent Congressional<br>District:3Current House District:89Current Texas Senate<br>District:8Current State Board<br>of Education District:12Current County2                                                                 | Current Precinct:       | 25        |
| City District(s):UnincorporatedSchool District(s):Plano ISDCurrent Congressional<br>District:3Current House District:89Current Texas Senate<br>District:8Current State Board<br>of Education District:12Current County2                                                                           | Active Voters:          | 5,109     |
| Current Congressional<br>District:3Current House District:89Current Texas Senate<br>District:8Current State Board<br>of Education District:12Current County2                                                                                                                                      | City District(s):       | . ,       |
| District:3Current House District:89Current Texas Senate<br>District:8Current State Board<br>of Education District:12Current County2                                                                                                                                                               | School District(s):     | Plano ISD |
| Current Texas Senate8District:8Current State Board<br>of Education District:12Current County2                                                                                                                                                                                                     | -                       | 3         |
| District:   8     Current State Board<br>of Education District:   12     Current County   2                                                                                                                                                                                                       | Current House District: | 89        |
| of Education District: 12 Current County 2                                                                                                                                                                                                                                                        |                         | 8         |
|                                                                                                                                                                                                                                                                                                   |                         | 12        |
|                                                                                                                                                                                                                                                                                                   |                         | 2         |
| Current JP / Constable 3                                                                                                                                                                                                                                                                          | -                       | 3         |

| Duanaaad        | Precinct 25 will be split north to south along N. Murphy Rd. and west to east from Heritage Pkwy. to N. Murphy Rd.   |
|-----------------|----------------------------------------------------------------------------------------------------------------------|
| Proposed        | along Glen Ridge Dr. forming a new precinct, Precinct 241. Precinct 241 will be located to the south and east of the |
| Precinct Split: | split. The current Precinct 25 will remain to the north and west of the split.                                       |