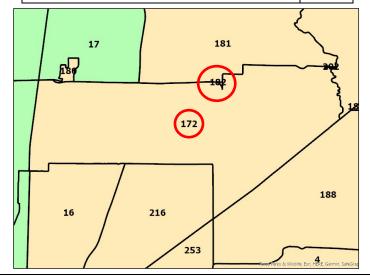

| Current Precinct:   | 13                                             |                                    |    |                                               |    |
|---------------------|------------------------------------------------|------------------------------------|----|-----------------------------------------------|----|
| Active Voters:      | 6,581                                          |                                    |    | 1                                             |    |
| City District(s):   | Celina<br>McKinney                             | Current Congressional<br>District: | 4  | Current State Board of<br>Education District: | 12 |
|                     | Unincorporated                                 | Current House<br>District:         | 70 | Current County<br>Commissioner District:      | 1  |
| School District(s): | Celina ISD<br>(s): McKinney ISD<br>Prosper ISD | Current Texas Senate<br>District:  | 30 | Current JP / Constable<br>District:           | 4  |

| Proposed Precinct:           | 13                           | Proposed Precinct:           | 240                       |
|------------------------------|------------------------------|------------------------------|---------------------------|
| Proposed City District(s):   | Celina<br>McKinney           | Proposed City District(s):   | Celina<br>Unincorporated  |
|                              | Unincorporated<br>Celina ISD | Proposed School District(s): | Celina ISD<br>Prosper ISD |
| Proposed School District(s): | McKinney ISD<br>Prosper ISD  |                              |                           |