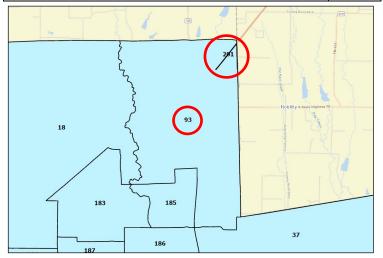

| Current Precinct:25Active Voters:5,109City District(s):Murphy<br>UnincorporatedSchool District(s):Plano ISDCurrent Congressional<br>District:3Current House District:89Current Texas Senate<br>District:8Current State Board<br>of Education District:12Current County<br>Commissioner District:2 |                         |           |
|---------------------------------------------------------------------------------------------------------------------------------------------------------------------------------------------------------------------------------------------------------------------------------------------------|-------------------------|-----------|
| City District(s):Murphy<br>UnincorporatedSchool District(s):Plano ISDCurrent Congressional<br>District:3Current House District:89Current Texas Senate<br>District:8Current State Board<br>of Education District:12Current County2                                                                 | Current Precinct:       | 25        |
| City District(s):UnincorporatedSchool District(s):Plano ISDCurrent Congressional<br>District:3Current House District:89Current Texas Senate<br>District:8Current State Board<br>of Education District:12Current County2                                                                           | Active Voters:          | 5,109     |
| Current Congressional<br>District:3Current House District:89Current Texas Senate<br>District:8Current State Board<br>of Education District:12Current County2                                                                                                                                      | City District(s):       | . ,       |
| District:3Current House District:89Current Texas Senate<br>District:8Current State Board<br>of Education District:12Current County2                                                                                                                                                               | School District(s):     | Plano ISD |
| Current Texas Senate8District:8Current State Board<br>of Education District:12Current County2                                                                                                                                                                                                     | -                       | 3         |
| District:   8     Current State Board<br>of Education District:   12     Current County   2                                                                                                                                                                                                       | Current House District: | 89        |
| of Education District: 12 Current County 2                                                                                                                                                                                                                                                        |                         | 8         |
|                                                                                                                                                                                                                                                                                                   |                         | 12        |
|                                                                                                                                                                                                                                                                                                   |                         | 2         |
| Current JP / Constable 3                                                                                                                                                                                                                                                                          | -                       | 3         |

| Duanaaad        | Precinct 25 will be split north to south along N. Murphy Rd. and west to east from Heritage Pkwy. to N. Murphy Rd.   |
|-----------------|----------------------------------------------------------------------------------------------------------------------|
| Proposed        | along Glen Ridge Dr. forming a new precinct, Precinct 241. Precinct 241 will be located to the south and east of the |
| Precinct Split: | split. The current Precinct 25 will remain to the north and west of the split.                                       |