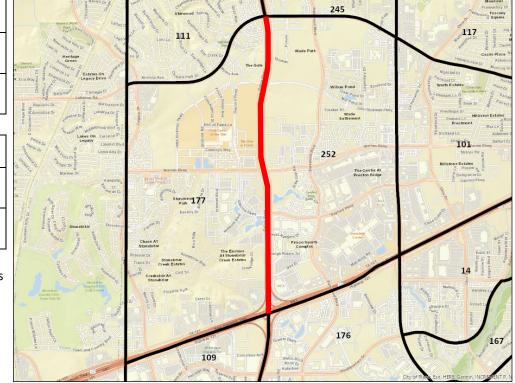

101

| Current Precinct:                             | 111        |
|-----------------------------------------------|------------|
| Active Voters:                                | 5,169      |
| City District(s):                             | Frisco     |
| School District(s):                           | Frisco ISD |
| Current Congressional<br>District:            | 3          |
| Current House District:                       | 33         |
| Current Texas Senate<br>District:             | 8          |
| Current State Board<br>of Education District: | 12         |
| Current County<br>Commissioner District:      | 1          |
| Current JP / Constable<br>District:           | 4          |

| Proposed Precinct:              | 111        |
|---------------------------------|------------|
| Proposed City<br>District(s):   | Frisco     |
| Proposed School<br>District(s): | Frisco ISD |

| Proposed Precinct:              | 245        |
|---------------------------------|------------|
| Proposed City<br>District(s):   | Frisco     |
| Proposed School<br>District(s): | Frisco ISD |