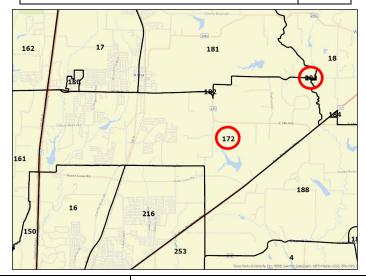

exas Senate District (Plan S2168):                           | 8  |
| Proposed State Board of Education District (Plan E2106):               | 12 |
| Proposed Commissioner District (Plan 27_20211101):                     | 4  |
| Proposed Justice of the Peace / Constable District<br>(Plan 20211009): | 4  |



| Current Precinct:                                  | 202 |
|----------------------------------------------------|-----|
| Current Congressional District:                    | 4   |
| Current House District:                            | 70  |
| Current Texas Senate District:                     | 30  |
| Current State Board of Education District:         | 12  |
| Current Commissioner District:                     | 3   |
| Current Justice of the Peace / Constable District: | 1   |



| Current Precinct:                                  | 172 |
|----------------------------------------------------|-----|
| Current Congressional District:                    | 3   |
| Current House District:                            | 70  |
| Current Texas Senate District:                     | 30  |
| Current State Board of Education District:         | 12  |
| Current Commissioner District:                     | 3   |
| Current Justice of the Peace / Constable District: | 1   |



Summary of Changes:Precinct 202 was a precinct with zero voters that was created during a previous redistricting in Collin County.Summary of Changes:Because of newly redrawn district lines, Precinct 202 was able to be merged with Precinct 172. The "Precinct 202"<br/>name will be recycled to maintain consec