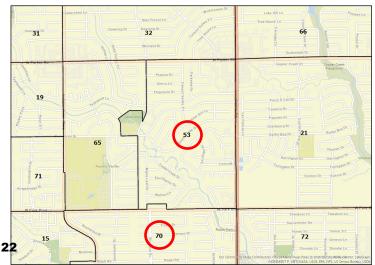

101

| Current Precinct:                             | 111        |
|-----------------------------------------------|------------|
| Active Voters:                                | 5,169      |
| City District(s):                             | Frisco     |
| School District(s):                           | Frisco ISD |
| Current Congressional<br>District:            | 3          |
| Current House District:                       | 33         |
| Current Texas Senate<br>District:             | 8          |
| Current State Board<br>of Education District: | 12         |
| Current County<br>Commissioner District:      | 1          |
| Current JP / Constable<br>District:           | 4          |

| Proposed Precinct:              | 111        |
|---------------------------------|------------|
| Proposed City<br>District(s):   | Frisco     |
| Proposed School<br>District(s): | Frisco ISD |

| Proposed Precinct:              | 245        |
|---------------------------------|------------|
| Proposed City<br>District(s):   | Frisco     |
| Proposed School<br>District(s): | Frisco ISD |