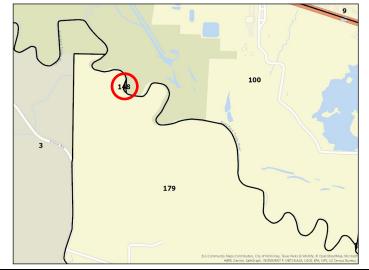

|
| Current House District:                            | 70  |
| Current Texas Senate District:                     | 8   |
| Current State Board of Education District:         | 12  |
| Current Commissioner District:                     | 3   |
| Current Justice of the Peace / Constable District: | 1   |

| Current Precinct:                                  | 100 |
|----------------------------------------------------|-----|
| Current Congressional District:                    | 3   |
| Current House District:                            | 70  |
| Current Texas Senate District:                     | 30  |
| Current State Board of Education District:         | 12  |
| Current Commissioner District:                     | 3   |
| Current Justice of the Peace / Constable District: | 1   |



|                     | Precinct 148 was a precinct with zero voters that was created during a previous redistricting in Collin County.   |
|---------------------|-------------------------------------------------------------------------------------------------------------------|
| Summary of Changes: | Because of newly redrawn district lines, Precinct 148 was able to be merged with Precinct 100. The "Precinct 148" |
|                     | name will be recycled to maintain consecutive precinct numbering in Collin County.                                |

| Proposed Precinct:                                                     | 148 | Proposed Precinct:                                                     | 100 |
|------------------------------------------------------------------------|---