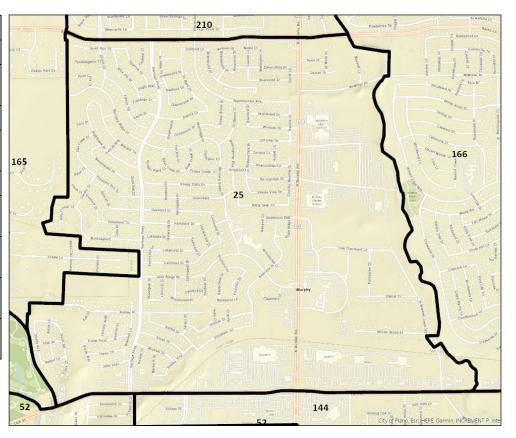

| Current Precinct:25Active Voters:5,109City District(s):Murphy<br>UnincorporatedSchool District(s):Plano ISDCurrent Congressional<br>District:3Current House District:89Current Texas Senate<br>District:8Current State Board<br>of Education District:12Current County<br>Commissioner District:2 |                         |           |
|---------------------------------------------------------------------------------------------------------------------------------------------------------------------------------------------------------------------------------------------------------------------------------------------------|-------------------------|-----------|
| City District(s):Murphy<br>UnincorporatedSchool District(s):Plano ISDCurrent Congressional<br>District:3Current House District:89Current Texas Senate<br>District:8Current State Board<br>of Education District:12Current County2                                                                 | Current Precinct:       | 25        |
| City District(s):UnincorporatedSchool District(s):Plano ISDCurrent Congressional<br>District:3Current House District:89Current Texas Senate<br>District:8Current State Board<br>of Education District:12Current County2                                                                           | Active Voters:          | 5,109     |
| Current Congressional<br>District:3Current House District:89Current Texas Senate<br>District:8Current State Board<br>of Education District:12Current County2                                                                                                                                      | City District(s):       | . ,       |
| District:3Current House District:89Current Texas Senate<br>District:8Current State Board<br>of Education District:12Current County2                                                                                                                                                               | School District(s):     | Plano ISD |
| Current Texas Senate8District:8Current State Board<br>of Education District:12Current County2                                                                                                                                                                                                     | -                       | 3         |
| District:   8     Current State Board<br>of Education District:   12     Current County   2                                                                                                                                                                                                       | Current House District: | 89        |
| of Education District: 12 Current County 2                                                                                                                                                                                                                                                        |                         | 8         |
|                                                                                                                                                                                                                                                                                                   |                         | 12        |
|                                                                                                                                                                                                                                                                                                   |                         | 2         |
| Current JP / Constable 3                                                                                                                                                                                                                                                                          | -                       | 3         |

| Duanaaad        | Precinct 25 will be split north to south along N. Murphy Rd. and west to east from Heritage Pkwy. to N. Murphy Rd.   |
|-----------------|----------------------------------------------------------------------------------------------------------------------|
| Proposed        | along Glen Ridge Dr. forming a new precinct, Precinct 241. Precinct 241 will be located to the south and east of the |
| Precinct Split: | split. The current Precinct 25 will remain to the north and west of the split.                                       |