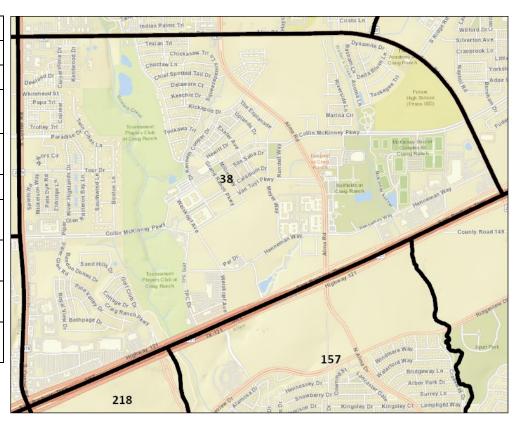

| Current Precinct:                             | 38                      |
|-----------------------------------------------|-------------------------|
| Active Voters:                                | 5,131                   |
| City District(s):                             | McKinney                |
| School District(s):                           | Allen ISD<br>Frisco ISD |
| Current Congressional<br>District:            | 3                       |
| Current House District:                       | 70                      |
| Current Texas Senate<br>District:             | 8                       |
| Current State Board<br>of Education District: | 12                      |
| Current County<br>Commissioner District:      | 3                       |
| Current JP / Constable<br>District:           | 1                       |

| Proposed<br>Precinct Split: | Precinct 38 will be split north to south starting along Alma Rd. then continuing along the natural boundary of Rowlett Creek forming a new precinct, Precinct 242. Precinct 242 will be located to the west of the split. The current Precinct |
|-----------------------------|------------------------------------------------------------------------------------------------------------------------------------------------------------------------------------------------------------------------------------------------|
| Precinct Split:             | 38 will remain to the east of the split.                                                                                                                                                                                                       |