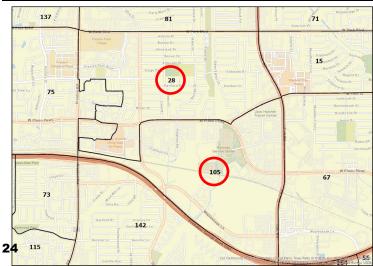

n Dr Midhurst Dr

pnt Ct m

| Proposed        | Precinct 87 will be split north to south along Independence Pkwy. forming a new precinct, Precinct 244. Precinct 244 |
|-----------------|----------------------------------------------------------------------------------------------------------------------|
| Precinct Split: | will be located to the east of the split. The current Precinct 87 will remain to the west of the split.              |

| Proposed Precinct:                               | 87                        | <u>9. 28</u>                                       | Grand Arbor Ln Sowelf Dr 234                                                                                                                                                                                                                                                                                                                                                                                                                                                                                                                                                                                                                                                                                                                                                                                                                                                                                                                                                                                                                                                                                                                                                                                                                                                                                                                                                                                                                                                                                                                                                                                                                                                                                                                                                                                                                                                                                                                                                                                                                                                                                                  |                                                                                                                                                                                                                                                                                                                                                                                                                                                                                                                                                                                                                                                                                                                                                                                                                                                                                                                                                                                                                                                                                                                                                                                                                                                                                                                                                                                                                                                                                                                                                                                                                                                                                                                                                                                                                                                                                                                                                                                                                                                                                                                                                                                                                                                                                                                                                                                                                                                                                                                                                                                                                       |
|--------------------------------------------------|---------------------------|----------------------------------------------------|-------------------------------------------------------------------------------------------------------------------------------------------------------------------------------------------------------------------------------------------------------------------------------------------------------------------------------------------------------------------------------------------------------------------------------------------------------------------------------------------------------------------------------------------------------------------------------------------------------------------------------------------------------------------------------------------------------------------------------------------------------------------------------------------------------------------------------------------------------------------------------------------------------------------------------------------------------------------------------------------------------------------------------------------------------------------------------------------------------------------------------------------------------------------------------------------------------------------------------------------------------------------------------------------------------------------------------------------------------------------------------------------------------------------------------------------------------------------------------------------------------------------------------------------------------------------------------------------------------------------------------------------------------------------------------------------------------------------------------------------------------------------------------------------------------------------------------------------------------------------------------------------------------------------------------------------------------------------------------------------------------------------------------------------------------------------------------------------------------------------------------|-----------------------------------------------------------------------------------------------------------------------------------------------------------------------------------------------------------------------------------------------------------------------------------------------------------------------------------------------------------------------------------------------------------------------------------------------------------------------------------------------------------------------------------------------------------------------------------------------------------------------------------------------------------------------------------------------------------------------------------------------------------------------------------------------------------------------------------------------------------------------------------------------------------------------------------------------------------------------------------------------------------------------------------------------------------------------------------------------------------------------------------------------------------------------------------------------------------------------------------------------------------------------------------------------------------------------------------------------------------------------------------------------------------------------------------------------------------------------------------------------------------------------------------------------------------------------------------------------------------------------------------------------------------------------------------------------------------------------------------------------------------------------------------------------------------------------------------------------------------------------------------------------------------------------------------------------------------------------------------------------------------------------------------------------------------------------------------------------------------------------------------------------------------------------------------------------------------------------------------------------------------------------------------------------------------------------------------------------------------------------------------------------------------------------------------------------------------------------------------------------------------------------------------------------------------------------------------------------------------------------|
| Proposed City<br>District(s):                    | Frisco                    | 146                                                | Tall Grass Tri                                                                                                                                                                                                                                                                                                                                                                                                                                                                                                                                                                                                                                                                                                                                                                                                                                                                                                                                                                                                                                                                                                                                                                                                                                                                                                                                                                                                                                                                                                                                                                                                                                                                                                                                                                                                                                                                                                                                                                                                                                                                                                                | Mountain Creek Tri                                                                                                                                                                                                                                                                                                                                                                                                                                                                                                                                                                                                                                                                                                                                                                                                                                                                                                                                                                                                                                                                                                                                                                                                                                                                                                                                                                                                                                                                                                                                                                                                                                                                                                                                                                                                                                                                                                                                                                                                                                                                                                                                                                                                                                                                                                                                                                                                                                                                                                                                                                                                    |
| Proposed School<br>District(s):                  | Frisco ISD                | ee Ln <sub>Q</sub> osedown Ln<br>Iantation Estates | Mardi Graz La Willow Bend Dr<br>Bigelow Ln<br>Avanti Dr partell Dr Balint Ln Colly LN                                                                                                                                                                                                                                                                                                                                                                                                                                                                                                                                                                                                                                                                                                                                                                                                                                                                                                                                                                                                                                                                                                                                                                                                                                                                                                                                                                                                                                                                                                                                                                                                                                                                                                                                                                                                                                                                                                                                                                                                                                         | Holly Leal DI Construction of the second DI Construction of the second DI Construction of the second distribution of the second d                                                                                                                                                                                                                                                                                                                                                                                                                                                                                        |
| Proposed Precinct:                               | 244                       | attanooga Dr vd uotbuluv<br>Biloxi Dr u joedni     | Alterwood Ave Richwoods Ave Richwoods MyatrAve Biologian Boyle LT Analy Draw Boyle LT | Kelmscol Dr un H<br>Pensham Dr Tanton Kelmscol Dr Ban<br>Farmoole Dr Dr Ban<br>Turnbridge Dr Ban                                                                                                                                                                                                                                                                                                                                                                                                                                                                                                                                                                                                                                                                                                                                                                                                                                                                                                                                                                                                                                                                                                                                                                                                                                                                                                                                                                                                                                                                                                                                                                                                                                                                                                                                                                                                                                                                                                                                                                                                                                                                                                                                                                                                                                                                                                                                                                                                                                                                                                                      |
| Proposed City<br>District(s):                    | Frisco                    | Nortolk Ln<br>Danceu<br>Greensboro Dr              | Twelve Oaks by Catepullar Dr.                                                                                                                                                                                                                                                                                                                                                                                                                                                                                                                                                                                                                                                                                                                                                                                                                                                                                                                                                                                                                                                                                                                                                                                                                                                                                                                                                                                                                                                                                                                                                                                                                                                                                                                                                                                                                                                                                                                                                                                                                                                                                                 | Daneway Drö Turnbridge<br>Blakehilt Dr. Statone Df. g<br>Alstone Df. g<br>Snowshilt Dr.                                                                                                                                                                                                                                                                                                                                                                                                                                                                                                                                                                                                                                                                                                                                                                                                                                                                                                                                                                                                                                                                                                                                                                                                                                                                                                                                                                                                                                                                                                                                                                                                                                                                                                                                                                                                                                                                                                                                                                                                                                                                                                                                                                                                                                                                                                                                                                                                                                                                                                                               |
| Proposed School<br>District(s):                  | Frisco ISD                | 118                                                | Condit Ranch Ro Marmolada Dr Doonan Xing                                                                                                                                                                                                                                                                                                                                                                                                                                                                                                                                                                                                                                                                                                                                                                                                                                                                                                                                                                                                                                                                                                                                                                                                                                                                                                                                                                                                                                                                                                                                                                                                                                                                                                                                                                                                                                                                                                                                                                                                                                                                                      | Lebanon Rd                                                                                                                                                                                                                                                                                                                                                                                                                                                                                                                                                                                                                                                                                                                                                                                                                                                                                                                                                                                                                                                                                                                                                                                                                                                                                                                                                                                                                                                                                                                                                                                                                                                                                                                                                                                                                                                                                                                                                                                                                                                                                                                                                                                                                                                                                                                                                                                                                                                                                                                                                                                                            |
| *NOTE: All Federal, Sta<br>will remain the same. | ate, and County districts | of lake<br>rook Farms                              |                                                                                                                                                                                                                                                                                                                                                                                                                                                                                                                                                                                                                                                                                                                                                                                                                                                                                                                                                                                                                                                                                                                                                                                                                                                                                                                                                                                                                                                                                                                                                                                                                                                                                                                                                                                                                                                                                                                                                                                                                                                                                                                               | anal tri<br>autoposition<br>autoposition<br>autoposition<br>autoposition<br>autoposition<br>autoposition<br>autoposition<br>autoposition<br>autoposition<br>autoposition<br>autoposition<br>autoposition<br>autoposition<br>autoposition<br>autoposition<br>autoposition<br>autoposition<br>autoposition<br>autoposition<br>autoposition<br>autoposition<br>autoposition<br>autoposition<br>autoposition<br>autoposition<br>autoposition<br>autoposition<br>autoposition<br>autoposition<br>autoposition<br>autoposition<br>autoposition<br>autoposition<br>autoposition<br>autoposition<br>autoposition<br>autoposition<br>autoposition<br>autoposition<br>autoposition<br>autoposition<br>autoposition<br>autoposition<br>autoposition<br>autoposition<br>autoposition<br>autoposition<br>autoposition<br>autoposition<br>autoposition<br>autoposition<br>autoposition<br>autoposition<br>autoposition<br>autoposition<br>autoposition<br>autoposition<br>autoposition<br>autoposition<br>autoposition<br>autoposition<br>autoposition<br>autoposition<br>autoposition<br>autoposition<br>autoposition<br>autoposition<br>autoposition<br>autoposition<br>autoposition<br>autoposition<br>autoposition<br>autoposition<br>autoposition<br>autoposition<br>autoposition<br>autoposition<br>autoposition<br>autoposition<br>autoposition<br>autoposition<br>autoposition<br>autoposition<br>autoposition<br>autoposition<br>autoposition<br>autoposition<br>autoposition<br>autoposition<br>autoposition<br>autoposition<br>autoposition<br>autoposition<br>autoposition<br>autoposition<br>autoposition<br>autoposition<br>autoposition<br>autoposition<br>autoposition<br>autoposition<br>autoposition<br>autoposition<br>autoposition<br>autoposition<br>autoposition<br>autoposition<br>autoposition<br>autoposition<br>autoposition<br>autoposition<br>autoposition<br>autoposition<br>autoposition<br>autoposition<br>autoposition<br>autoposition<br>autoposition<br>autoposition<br>autoposition<br>autoposition<br>autoposition<br>autoposition<br>autoposition<br>autoposition<br>autoposition<br>autoposition<br>autoposition<br>autoposition<br>autoposition<br>autoposition<br>autoposition<br>autoposition<br>autoposition<br>autoposition<br>autoposition<br>autoposition<br>autoposition<br>autoposition<br>autoposition<br>autoposition<br>autoposition<br>autoposition<br>autoposition<br>autoposition<br>autoposition<br>autoposition<br>autoposition<br>autoposition<br>autoposition<br>autoposition<br>autoposition<br>autoposition<br>autoposition<br>autoposition<br>autoposition<br>autoposit |