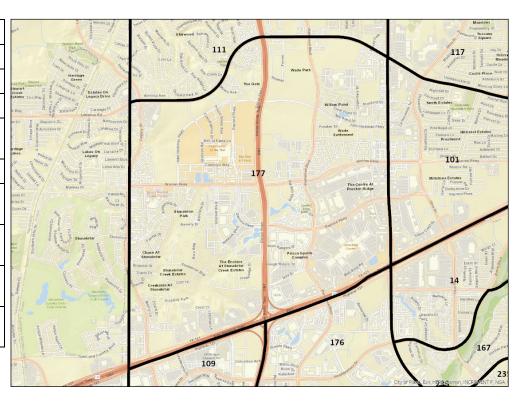

-----|
| Proposed City<br>District(s):   | Allen     |
| Proposed School<br>District(s): | Allen ISD |



| Current Precinct:                             | 177        |
|-----------------------------------------------|------------|
| Active Voters:                                | 4,693      |
| City District(s):                             | Frisco     |
| School District(s):                           | Frisco ISD |
| Current Congressional<br>District:            | 3          |
| Current House District:                       | 33         |
| Current Texas Senate<br>District:             | 8          |
| Current State Board<br>of Education District: | 12         |
| Current County<br>Commissioner District:      | 1          |
| Current JP / Constable<br>District:           | 4          |



| Proposed        | Precinct 177 will be split north to south along the Dallas North Tollway forming a new precinct, Precinct 252. Precinct |
|-----------------|-------------------------------------------------------------------------------------------------------------------------|
| Precinct Split: | 252 will be located to the east of the split. The current Precinct 177 will remain to the west of the split.            |

| Proposed Precinct:              | 177        |  |
|---------------------------------|------------|--|
| Proposed City<br>District(s):   | Frisco     |  |
| Proposed School<br>District(s): | Frisco ISD |  |
|                                 | ·<br>I     |  |

| Proposed Precinct:              | 252        |  |
|---------------------------------|------------|--|
| Prop