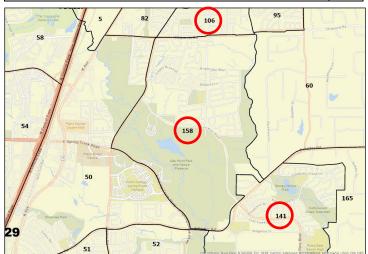

101

| Current Precinct:                             | 111        |
|-----------------------------------------------|------------|
| Active Voters:                                | 5,169      |
| City District(s):                             | Frisco     |
| School District(s):                           | Frisco ISD |
| Current Congressional<br>District:            | 3          |
| Current House District:                       | 33         |
| Current Texas Senate<br>District:             | 8          |
| Current State Board<br>of Education District: | 12         |
| Current County<br>Commissioner District:      | 1          |
| Current JP / Constable<br>District:           | 4          |