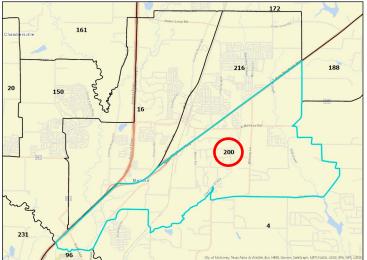

| Current Precinct:   | 13                                             |                                    |    |                                               |    |
|---------------------|------------------------------------------------|------------------------------------|----|-----------------------------------------------|----|
| Active Voters:      | 6,581                                          |                                    |    | 1                                             |    |
| City District(s):   | Celina<br>McKinney                             | Current Congressional<br>District: | 4  | Current State Board of<br>Education District: | 12 |
|                     | Unincorporated                                 | Current House<br>District:         | 70 | Current County<br>Commissioner District:      | 1  |
| School District(s): | Celina ISD<br>(s): McKinney ISD<br>Prosper ISD | Current Texas Senate<br>District:  | 30 | Current JP / Constable<br>District:           | 4  |

| Proposed Precinct:           | 13                           | Proposed Precinct:           | 240                       |
|------------------------------|------------------------------|------------------------------|---------------------------|
| Proposed City District(s):   | Celina<br>McKinney           | Proposed City District(s):   | Celina<br>Unincorporated  |
|                              | Unincorporated<br>Celina ISD | Proposed School District(s): | Celina ISD<br>Prosper ISD |
| Proposed School District(s): | McKinney ISD<br>Prosper ISD  |                              |                           |