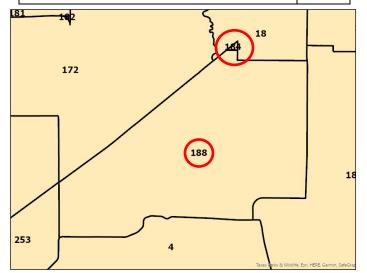

|
| Current House District:                            | 33  |
| Current Texas Senate District:                     | 30  |
| Current State Board of Education District:         | 12  |
| Current Commissioner District:                     | 3   |
| Current Justice of the Peace / Constable District: | 1   |



| Current Precinct:                                  | 188 |
|----------------------------------------------------|-----|
| Current Congressional District:                    | 3   |
| Current House District:                            | 70  |
| Current Texas Senate District:                     | 30  |
| Current State Board of Education District:         | 12  |
| Current Commissioner District:                     | 3   |
| Current Justice of the Peace / Constable District: | 1   |



Summary of Changes:Precinct 184 was a precinct with zero voters that was created during a previous redistricting in Collin County.Summary of Changes:Because of newly redrawn district lines, Precinct 184 was able to be merged with Precinct 188. The "Precinct 184"<br/>name will be recycled to maintain consecutive precinct numbering in Collin County.

| Proposed Precinct:                                                     | 184 |
|------------------------------------------------------------------------|-----|
| Proposed Congressional District (Plan C2193):                          | NA  |
| Proposed House District (Plan H2316):                                  | NA  |
| Proposed Texas Senate District (Plan S2168):                           | NA  |
| Proposed State Board of Education Distri