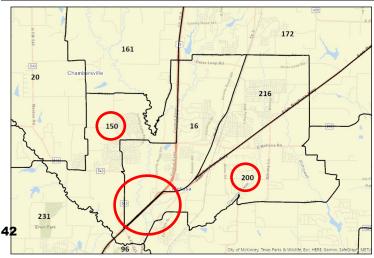

s House lines was dissolved into Precinct 150. Lines for both precincts were redrawn, creating new precinct shapes for Precinct 150 and Precinct 200.

| Proposed Precinct:                                                     | 150 |
|------------------------------------------------------------------------|-----|
| Proposed Congressional District (Plan C2193):                          | 3   |
| Proposed House District (Plan H2316):                                  | 61  |
| Proposed Texas Senate District (Plan S2168):                           | 8   |
| Proposed State Board of Education District (Plan E2106):               | 12  |
| Proposed Commissioner District (Plan 27_20211101):                     | 3   |
| Proposed Justice of the Peace / Constable District<br>(Plan 20211009): | 1   |



| Proposed Precinct:                                                     | 200 |
|------------------------------------------------------------------------|-----|
| Proposed Congressional District (Plan C2193):                          | 3   |
| Proposed House District (Plan H2316):                                  | 67  |
| Proposed Texas Senate District (Plan S2168):                           | 8   |
| Proposed State Board of Education District (Plan E2106):               | 12  |
| Proposed Commissioner District (Plan 27_20211101):                     | 3   |
| Proposed Justice of the Peace / Constable District<br>(Plan 20211009): | 1   |



|          | Congress  | House     | Senate    | SBOE      | Commissioner | JPC       |
|----------|-----------|-----------|-----------|-----------