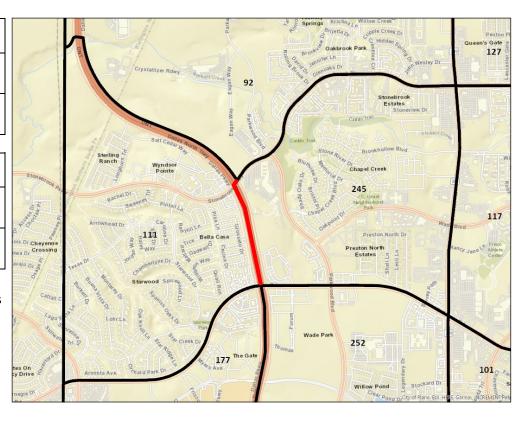

101

| Current Precinct:                             | 111        |
|-----------------------------------------------|------------|
| Active Voters:                                | 5,169      |
| City District(s):                             | Frisco     |
| School District(s):                           | Frisco ISD |
| Current Congressional<br>District:            | 3          |
| Current House District:                       | 33         |
| Current Texas Senate<br>District:             | 8          |
| Current State Board<br>of Education District: | 12         |
| Current County<br>Commissioner District:      | 1          |
| Current JP / Constable<br>District:           | 4          |

| Proposed Precinct:              | 111        |
|---------------------------------|------------|
| Proposed City<br>District(s):   | Frisco     |
| Proposed School<br>District(s): | Frisco ISD |

| Proposed Precinct:              | 245        |
|---------------------------------|------------|
| Proposed City<br>District(s):   | Frisco     |
| Proposed School<br>District(s): | Frisco ISD |