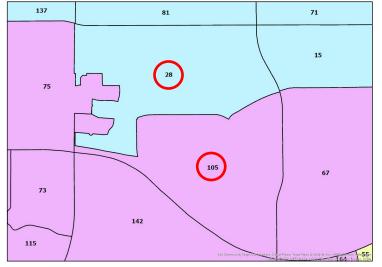

| Current Precinct:25Active Voters:5,109City District(s):Murphy<br>UnincorporatedSchool District(s):Plano ISDCurrent Congressional<br>District:3Current House District:89Current Texas Senate<br>District:8Current State Board<br>of Education District:12Current County<br>Commissioner District:2 |                         |           |
|---------------------------------------------------------------------------------------------------------------------------------------------------------------------------------------------------------------------------------------------------------------------------------------------------|-------------------------|-----------|
| City District(s):Murphy<br>UnincorporatedSchool District(s):Plano ISDCurrent Congressional<br>District:3Current House District:89Current Texas Senate<br>District:8Current State Board<br>of Education District:12Current County2                                                                 | Current Precinct:       | 25        |
| City District(s):UnincorporatedSchool District(s):Plano ISDCurrent Congressional<br>District:3Current House District:89Current Texas Senate<br>District:8Current State Board<br>of Education District:12Current County2                                                                           | Active Voters:          | 5,109     |
| Current Congressional<br>District:3Current House District:89Current Texas Senate<br>District:8Current State Board<br>of Education District:12Current County2                                                                                                                                      | City District(s):       | . ,       |
| District:3Current House District:89Current Texas Senate<br>District:8Current State Board<br>of Education District:12Current County2                                                                                                                                                               | School District(s):     | Plano ISD |
| Current Texas Senate8District:8Current State Board<br>of Education District:12Current County2                                                                                                                                                                                                     | -                       | 3         |
| District:   8     Current State Board<br>of Education District:   12     Current County   2                                                                                                                                                                                                       | Current House District: | 89        |
| of Education District: 12 Current County 2                                                                                                                                                                                                                                                        |                         | 8         |
|                                                                                                                                                                                                                                                                                                   |                         | 12        |
|                                                                                                                                                                                                                                                                                                   |                         | 2         |
| Current JP / Constable 3                                                                                                                                                                                                                                                                          | -                       | 3         |

| Duanaaad        | Precinct 25 will be split north to south along N. Murphy Rd. and west to east from Heritage Pkwy. to N. Murphy Rd.   |
|-----------------|----------------------------------------------------------------------------------------------------------------------|
| Proposed        | along Glen Ridge Dr. forming a new precinct, Precinct 241. Precinct 241 will be located to the south and east of the |
| Precinct Split: | split. The current Precinct 25 will remain to the north and west of the split.                                       |