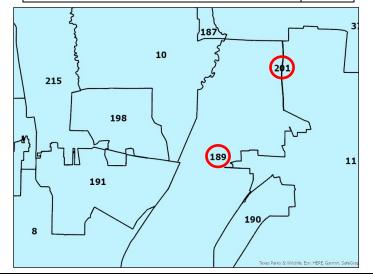

| Proposed Precinct:              | 242        |
|---------------------------------|------------|
| Proposed City<br>District(s):   | McKinney   |
| Proposed School<br>District(s): | Frisco ISD |

| Current Precinct:                             | 41                                                 | This is a christian Ln                                                                                                                                                                                                                                                                                                                                                                                                                                                                                                                                                                                                                                                                                                                                                                                                                                                                                                                                                                                                                                                                                                                                                                                                                                                                                                                                                                                                                                                                                                                                                                                                                                                                                                                                                                                                                                                                                                                                                                                                                                                                                                                                                                                                                                                                                                                                                                                                                                                                |
|-----------------------------------------------|----------------------------------------------------|---------------------------------------------------------------------------------------------------------------------------------------------------------------------------------------------------------------------------------------------------------------------------------------------------------------------------------------------------------------------------------------------------------------------------------------------------------------------------------------------------------------------------------------------------------------------------------------------------------------------------------------------------------------------------------------------------------------------------------------------------------------------------------------------------------------------------------------------------------------------------------------------------------------------------------------------------------------------------------------------------------------------------------------------------------------------------------------------------------------------------------------------------------------------------------------------------------------------------------------------------------------------------------------------------------------------------------------------------------------------------------------------------------------------------------------------------------------------------------------------------------------------------------------------------------------------------------------------------------------------------------------------------------------------------------------------------------------------------------------------------------------------------------------------------------------------------------------------------------------------------------------------------------------------------------------------------------------------------------------------------------------------------------------------------------------------------------------------------------------------------------------------------------------------------------------------------------------------------------------------------------------------------------------------------------------------------------------------------------------------------------------------------------------------------------------------------------------------------------------|
| Active Voters:                                | 4,752                                              | Lucas                                                                                                                                                                                                                                                                                                                                                                                                                                                                                                                                                                                                                                                                                                                                                                                                                                                                                                                                                                                                                                                                                                                                                                                                                                                                                                                                                                                                                                                                                                                                                                                                                                                                                                                                                                                                                                                                                                                                                                                                                                                                                                                                                                                                                                                                                                                                                                                                                                                                                 |
| City District(s):                             | Lucas<br>Parker<br>Saint Paul<br>Unincorporated    | D D D D D D D D D D D D D D D D D D D                                                                                                                                                                                                                                                                                                                                                                                                                                                                                                                                                                                                                                                                                                                                                                                                                                                                                                                                                                                                                                                                                                                                                                                                                                                                                                                                                                                                                                                                                                                                                                                                                                                                                                                                                                                                                                                                                                                                                                                                                                                                                                                                                                                                                                                                                                                                                                                                                                                 |
| School District(s):                           | Allen ISD<br>Lovejoy ISD<br>Wylie ISD<br>Plano ISD | Brocklabe<br>Frank<br>60<br>Brocklabe<br>Frank<br>100<br>100<br>100<br>100<br>100<br>100<br>100<br>100<br>100<br>100<br>100<br>100<br>100<br>100<br>100<br>100<br>100<br>100<br>100<br>100<br>100<br>100<br>100<br>100<br>100<br>100<br>100<br>100<br>100<br>100<br>100<br>100<br>100<br>100<br>100<br>100<br>100<br>100<br>100<br>100<br>100<br>100<br>100<br>100<br>100<br>100<br>100<br>100<br>100<br>100<br>100<br>100<br>100<br>100<br>100<br>100<br>100<br>100<br>100<br>100<br>100<br>100<br>100<br>100<br>100<br>100<br>100<br>100<br>100<br>100<br>100<br>100<br>100<br>100<br>100<br>100<br>100<br>100<br>100<br>100<br>100<br>100<br>100<br>100<br>100<br>100<br>100<br>100<br>100<br>100<br>100<br>100<br>100<br>100<br>100<br>100<br>100<br>100<br>100<br>100<br>100<br>100<br>100<br>100<br>100<br>100<br>100<br>100<br>100<br>100<br>100<br>100<br>100<br>100<br>100<br>100<br>100<br>100<br>100<br>100<br>100<br>100<br>100<br>100<br>100<br>100<br>100<br>100<br>100<br>100<br>100<br>100<br>100<br>100<br>100<br>100<br>100<br>100<br>100<br>100<br>100<br>100<br>100<br>100<br>100<br>100<br>100<br>100<br>100<br>100<br>100<br>100<br>100<br>100<br>100<br>100<br>100<br>100<br>100<br>100<br>100<br>100<br>100<br>100<br>100<br>100<br>100<br>100<br>100<br>100<br>100<br>100<br>100<br>100<br>100<br>100<br>100<br>100<br>100<br>100<br>100<br>100<br>100<br>100<br>100<br>100<br>100<br>100<br>100<br>100<br>100<br>100<br>100<br>100<br>100<br>100<br>100<br>100<br>100<br>100<br>100<br>100<br>100<br>100<br>100<br>100<br>100<br>100<br>100<br>100<br>100<br>100<br>100<br>100<br>100<br>100<br>100<br>100<br>100<br>100<br>100<br>100<br>100<br>100<br>100<br>100<br>100<br>100<br>100<br>100<br>100<br>100<br>100<br>100<br>100<br>100<br>100<br>100<br>100<br>100<br>100<br>100<br>100<br>100<br>100<br>100<br>100<br>100<br>100<br>100<br>100<br>100<br>100<br>100<br>100<br>100<br>100<br>100<br>100<br>100<br>100<br>100<br>100<br>100<br>100<br>100<br>100<br>100<br>100<br>100<br>100<br>100<br>100<br>100<br>100<br>100<br>100<br>100<br>100<br>100<br>100<br>100<br>100<br>100<br>100<br>100<br>100<br>100<br>100<br>100<br>100<br>100<br>100<br>100<br>100<br>100<br>100<br>100<br>100<br>100<br>100<br>100<br>100<br>100<br>100<br>100<br>100<br>100<br>100<br>100<br>100<br>100<br>100<br>100<br>100<br>100<br>100<br>100<br>100<br>100<br>100<br>100<br>100<br>100<br>100<br>100<br>100<br>100<br>100<br>100<br>100<br>100<br>100<br>100<br>1 |
| Current Congressional<br>District:            | 3                                                  | Pkwy Ossge Ln                                                                                                                                                                                                                                                                                                                                                                                                                                                                                                                                                                                                                                                                                                                                                                                                                                                                                                                                                                                                                                                                                                                                                                                                                                                                                                                                                                                                                                                                                                                                                                                                                                                                                                                                                                                                                                                                                                                                                                                                                                                                                                                                                                                                                                                                                                                                                                                                                                                                         |
| Current House District:                       | 89                                                 |                                                                                                                                                                                                                                                                                                                                                                                                                                                                                                                                                                                                                                                                                                                                                                                                                                                                                                                                                                                                                                                                                                                                                                                                                                                                                                                                                                                                                                                                                                                                                                                                                                                                                                                                                                                                                                                                                                                                                                                                                                                                                                                                                                                                                                                                                                                                                                                                                                                                                       |
| Current Texas Senate<br>District:             | 8                                                  | Aziec Tri                                                                                                                                                                                                                                                                                                                                                                                                                                                                                                                                                                                                                                                                                                                                                                                                                                                                                                                                                                                                                                                                                                                                                                                                                                                                                                                                                                                                                                                                                                                                                                                                                                                                                                                                                                                                                                                                                                                                                                                                                                                                                                                                                                                                                                                                                                                                                                                                                                                                             |
| Current State Board<br>of Education District: | 12                                                 | 165 Overbrook Dr<br>175 Lakeway Dr<br>195                                                                                                                                                                                                                                                                                                                                                                                                                                                                                                                                                                                                                                                                                                                                                                                                                                                                                                                                                                                                                                                                                                                                                                                                                                                                                                                                                                                                                                                                                                                                                                                                                                                                                                                                                                                                                                                                                                                                                                                                                                                                                                                                                                                                                                                                                                                                                                                                                                             |
| Current County<br>Commissioner District:      | 2                                                  | 196 Route Ra Land Rain Stand                                                                                                                                                                                                                                                                                                                                                                                                                                                                                                                                                                                                                                                                                                                                                                                                                                                                                                                                                                                                                                                                                                                                                                                                                                                                                                                                                                                                                                                                                                                                                                                                                                                                                                                                                                                                                                                                                                                                                                                                                                                                                                                                                                                                                                                                                                                                                                                                                                                          |
| Current JP / Constable<br>District:           | 3                                                  |                                                                                                                                                                                                                                                                                                                                                                                                                                                                                                                                                                                                                                                                                                                                                                                                                                                                                                                                                                                                                                                                                                                                                                                                                                                                                                                                                                                                                                                                                                                                                                                                                                                                                                                                                                                                                                                                                                                                                                                                                                                                                                                                                                                                                                                                                                                                                                                                                                                                                       |

Proposed Precinct Split:

Precinct 41 will be split north to south along FM 1378 (Southview Dr.) forming a new precinct, Precinct 243. PrecinctSplit:243 will be located to the west of the split. The current Precinct 41 will remain to the east of the split.

| Proposed Precinct:                               | 41                                                 | Trinity Park                                                                             |
|--------------------------------------------------|----------------------------------------------------|------------------------------------------------------------------------------------------|
| Proposed City<br>District(s):                    | Lucas<br>Saint Paul<br>Unincorporated              | Estates Rd <sub>Lucas</sub>                                                              |
| Proposed School<br>District(s):                  | Lovejoy ISD<br>Wylie ISD                           |                                                                                          |
|                                                  |                                                    |                                                                                          |
| Proposed Precinct:                               | 242                                                | Community Paril Leasting                                                                 |
| Proposed City<br>District(s):                    | Lucas<br>Parker<br>Unincorporated                  |                                                                                          |
| Proposed School<br>District(s):                  | Allen ISD<br>Lovejoy ISD<br>Plano ISD<br>Wylie ISD | Arise Tri-                                                                               |
| *NOTE: All Federal, Sta<br>will remain the same. | ate, and County districts                          | 165<br>Auduben Dr.<br>196<br>196<br>196<br>196<br>196<br>196<br>196<br>196<br>196<br>196 |