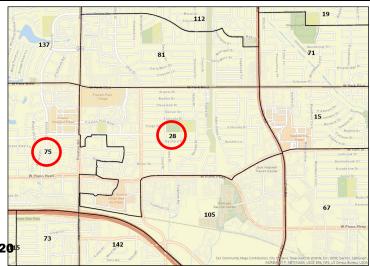

a of Precinct 28 that was split by the proposed Congressional lines was merged with Precinct 75 to the west to create new precinct shapes for both precincts.

| Proposed Precinct:                                                     | 28 |
|------------------------------------------------------------------------|----|
| Proposed Congressional District (Plan C2193):                          | 3  |
| Proposed House District (Plan H2316):                                  | 66 |
| Proposed Texas Senate District (Plan S2168):                           | 8  |
| Proposed State Board of Education District (Plan E2106):               | 12 |
| Proposed Commissioner District (Plan 27_20211101):                     | 4  |
| Proposed Justice of the Peace / Constable District<br>(Plan 20211009): | 4  |



| Proposed Precinct:                                                     | 75 |
|------------------------------------------------------------------------|----|
| Proposed Congressional District (Plan C2193):                          | 4  |
| Proposed House District (Plan H2316):                                  | 66 |
| Proposed Texas Senate District (Plan S2168):                           | 8  |
| Proposed State Board of Education District (Plan E2106):               | 12 |
| Proposed Commissioner District (Plan 27_20211101):                     | 4  |
| Proposed Justice of the Peace / Constable District<br>(Plan 20211009): | 4  |



| Current Precinct:                                  | 50 |
|----------------------------------------------------|----|
| Current Congressional District: