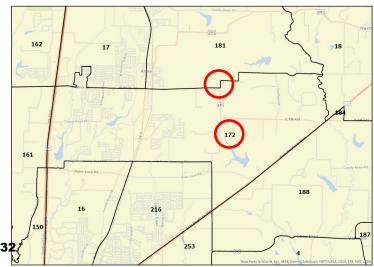

| Current Precinct:   | 13                                             |                                    |    |                                               |    |
|---------------------|------------------------------------------------|------------------------------------|----|-----------------------------------------------|----|
| Active Voters:      | 6,581                                          |                                    |    | 1                                             |    |
| City District(s):   | Celina<br>McKinney                             | Current Congressional<br>District: | 4  | Current State Board of<br>Education District: | 12 |
|                     | Unincorporated                                 | Current House<br>District:         | 70 | Current County<br>Commissioner District:      | 1  |
| School District(s): | Celina ISD<br>(s): McKinney ISD<br>Prosper ISD | Current Texas Senate<br>District:  | 30 | Current JP / Constable<br>District:           | 4  |

| Proposed Precinct:           | 13                           | Proposed Precinct:           | 240                       |
|------------------------------|------------------------------|------------------------------|---------------------------|
| Proposed City District(s):   | Celina<br>McKinney           | Proposed City District(s):   | Celina<br>Unincorporated  |
|                              | Unincorporated<br>Celina ISD | Proposed School District(s): | Celina ISD<br>Prosper ISD |
| Proposed School District(s): | McKinney ISD<br>Prosper ISD  |                              |                           |