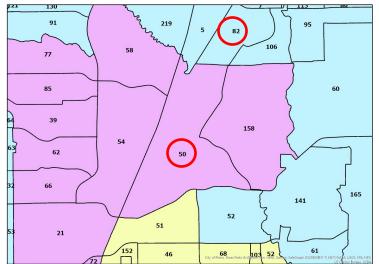

| Current Precinct:                             | 87         |
|-----------------------------------------------|------------|
| Active Voters:                                | 5,373      |
| City District(s):                             | Frisco     |
| School District(s):                           | Frisco ISD |
| Current Congressional<br>District:            | 3          |
| Current House District:                       | 33         |
| Current Texas Senate<br>District:             | 8          |
| Current State Board<br>of Education District: | 12         |
| Current County<br>Commissioner District:      | 1          |
| Current JP / Constable<br>District:           | 4          |

n Dr Midhurst Dr

pnt Ct m

| Proposed        | Precinct 87 will be split north to south along Independence Pkwy. forming a new precinct, Precinct 244. Precinct 244 |
|-----------------|----------------------------------------------------------------------------------------------------------------------|
| Precinct Split: | will be located to the east of the split. The current Precinct 87 will remain to the west of the split.              |