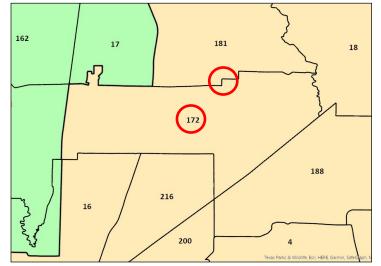

| Current Precinct:   | 13                                             |                                    |    |                                               |    |
|---------------------|------------------------------------------------|------------------------------------|----|-----------------------------------------------|----|
| Active Voters:      | 6,581                                          |                                    |    | 1                                             |    |
| City District(s):   | Celina<br>McKinney                             | Current Congressional<br>District: | 4  | Current State Board of<br>Education District: | 12 |
|                     | Unincorporated                                 | Current House<br>District:         | 70 | Current County<br>Commissioner District:      | 1  |
| School District(s): | Celina ISD<br>(s): McKinney ISD<br>Prosper ISD | Current Texas Senate<br>District:  | 30 | Current JP / Constable<br>District:           | 4  |

| Proposed Precinct:           | 13                           | Proposed Precinct:           | 240                       |
|------------------------------|------------------------------|------------------------------|---------------------------|
| Proposed City District(s):   | Celina<br>McKinney           | Proposed City District(s):   | Celina<br>Unincorporated  |
|                              | Unincorporated<br>Celina ISD | Proposed School District(s): | Celina ISD<br>Prosper ISD |
| Proposed School District(s): | McKinney ISD<br>Prosper ISD  |                              |                           |