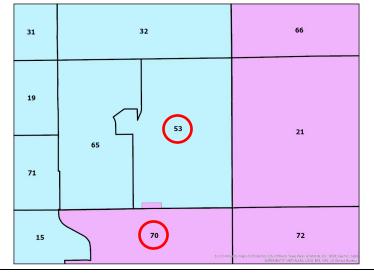

101

| Current Precinct:                             | 111        |
|-----------------------------------------------|------------|
| Active Voters:                                | 5,169      |
| City District(s):                             | Frisco     |
| School District(s):                           | Frisco ISD |
| Current Congressional<br>District:            | 3          |
| Current House District:                       | 33         |
| Current Texas Senate<br>District:             | 8          |
| Current State Board<br>of Education District: | 12         |
| Current County<br>Commissioner District:      | 1          |
| Current JP / Constable<br>District:           | 4          |

| Proposed Precinct:              | 111        |
|---------------------------------|------------|
| Proposed City<br>District(s):   | Frisco     |
| Proposed School<br>District(s): | Frisco ISD |

| Proposed Precinct:              | 245        |
|---------------------------------|------------|
| Proposed City<br>District(s):   | Frisco     |
| Proposed School<br>District(s): | Frisco ISD |