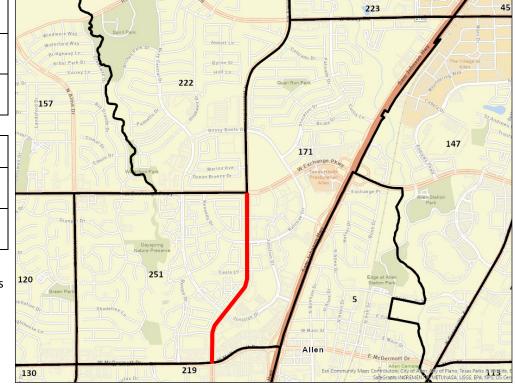

-----------------------------------------------------------------------------------------------------------|
| Proposed<br>Precinct Split: | forming a new precinct, Precinct 251. Precinct 251 will be located to the west of the split. The current Precinct 171 |
| Precinci Spiit.             | will remain to the east of the split.                                                                                 |

| Proposed Precinct:              | 171       |
|---------------------------------|-----------|
| Proposed City<br>District(s):   | Allen     |
| Proposed School<br>District(s): | Allen ISD |

| Proposed Precinct:              | 251       |
|---------------------------------|-----------|
| Proposed City<br>District(s):   | Allen     |
| Proposed School<br>District(s): | Allen ISD |



| Current Precinct:                             | 177        |
|-----------------------------------------------|------------|
| Active Voters:                                | 4,693      |
| City District(s):                             | Frisco     |
| School District(s):                           | Frisco ISD |
| Current Congressional<br>District:            | 3          |
| Current House District:                       | 33         |
| Current Texas Senate<br>District:             | 8          |
| Current State Board<br>of Education District: | 12         |
| Current County<br>Commissioner District:      | 1          |
| Current JP / Constable<br>District:           | 4          |



| Proposed        | Precinct 177 will be split north to south along the Dallas North Tollway forming a