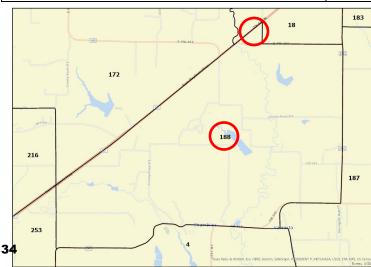

84 was able to be merged with Precinct 188. The "Precinct 184"<br/>name will be recycled to maintain consecutive precinct numbering in Collin County.

| Proposed Precinct:                                                     | 184 |
|------------------------------------------------------------------------|-----|
| Proposed Congressional District (Plan C2193):                          | NA  |
| Proposed House District (Plan H2316):                                  | NA  |
| Proposed Texas Senate District (Plan S2168):                           | NA  |
| Proposed State Board of Education District (Plan E2106):               | NA  |
| Proposed Commissioner District (Plan 27_20211101):                     | NA  |
| Proposed Justice of the Peace / Constable District<br>(Plan 20211009): | NA  |



| Proposed Precinct:                                                     | 188 |
|------------------------------------------------------------------------|-----|
| Proposed Congressional District (Plan C2193):                          | 3   |
| Proposed House District (Plan H2316):                                  | 67  |
| Proposed Texas Senate District (Plan S2168):                           | 8   |
| Proposed State Board of Education District (Plan E2106):               | 12  |
| Proposed Commissioner District (Plan 27_20211101):                     | 3   |
| Proposed Justice of the Peace / Constable District<br>(Plan 20211009): | 1   |



| Current Precinct:                                  | 184 |
|----------------------------------------------------|-----|
| Current Congressional D