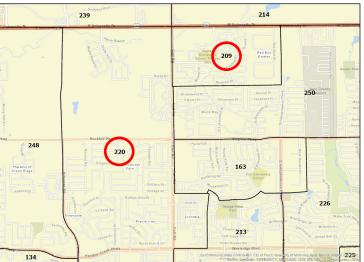

| Current Precinct:                             | 87         |
|-----------------------------------------------|------------|
| Active Voters:                                | 5,373      |
| City District(s):                             | Frisco     |
| School District(s):                           | Frisco ISD |
| Current Congressional<br>District:            | 3          |
| Current House District:                       | 33         |
| Current Texas Senate<br>District:             | 8          |
| Current State Board<br>of Education District: | 12         |
| Current County<br>Commissioner District:      | 1          |
| Current JP / Constable<br>District:           | 4          |

n Dr Midhurst Dr

pnt Ct m

| Proposed        | Precinct 87 will be split north to south along Independence Pkwy. forming a new precinct, Precinct 244. Precinct 244 |
|-----------------|----------------------------------------------------------------------------------------------------------------------|
| Precinct Split: | will be located to the east of the split. The current Precinct 87 will remain to the west of the split.              |

| Proposed Precinct:                               | 87                        | <u>9. 28</u>                                       | Grand Arbor Ln Sowelf Dr 234                                                                                                                                                                                                                                                                                                                                                                                                                                                                                                                                                                                                                                                                                                                                                                                                                                                                                                                                                                                                                                                                                                                                                                                                                                                                                                                                                                                                                                                                                                                                                                                                                                                                                                                                                                                                                                                                                                                                                                                                                                                                                                  |                                                                                                                                                                                                                                                                                                                                                                                                                                                                                                                                                                                                                                                                                                                                                                                                                                                                                                                                                                                                                                                                                                                                                                                                                                                                                                                                                                                                                                                                                                                                                                                                                                                                                                                                                                                                                                                                                                                                                                                                                                                                                                                                                                                                                                                                                                                                                                                                                                                                                                                                                                                                                       |
|--------------------------------------------------|---------------------------|----------------------------------------------------|-------------------------------------------------------------------------------------------------------------------------------------------------------------------------------------------------------------------------------------------------------------------------------------------------------------------------------------------------------------------------------------------------------------------------------------------------------------------------------------------------------------------------------------------------------------------------------------------------------------------------------------------------------------------------------------------------------------------------------------------------------------------------------------------------------------------------------------------------------------------------------------------------------------------------------------------------------------------------------------------------------------------------------------------------------------------------------------------------------------------------------------------------------------------------------------------------------------------------------------------------------------------------------------------------------------------------------------------------------------------------------------------------------------------------------------------------------------------------------------------------------------------------------------------------------------------------------------------------------------------------------------------------------------------------------------------------------------------------------------------------------------------------------------------------------------------------------------------------------------------------------------------------------------------------------------------------------------------------------------------------------------------------------------------------------------------------------------------------------------------------------|-----------------------------------------------------------------------------------------------------------------------------------------------------------------------------------------------------------------------------------------------------------------------------------------------------------------------------------------------------------------------------------------------------------------------------------------------------------------------------------------------------------------------------------------------------------------------------------------------------------------------------------------------------------------------------------------------------------------------------------------------------------------------------------------------------------------------------------------------------------------------------------------------------------------------------------------------------------------------------------------------------------------------------------------------------------------------------------------------------------------------------------------------------------------------------------------------------------------------------------------------------------------------------------------------------------------------------------------------------------------------------------------------------------------------------------------------------------------------------------------------------------------------------------------------------------------------------------------------------------------------------------------------------------------------------------------------------------------------------------------------------------------------------------------------------------------------------------------------------------------------------------------------------------------------------------------------------------------------------------------------------------------------------------------------------------------------------------------------------------------------------------------------------------------------------------------------------------------------------------------------------------------------------------------------------------------------------------------------------------------------------------------------------------------------------------------------------------------------------------------------------------------------------------------------------------------------------------------------------------------------|
| Proposed City<br>District(s):                    | Frisco                    | 146                                                | Tall Grass Tri                                                                                                                                                                                                                                                                                                                                                                                                                                                                                                                                                                                                                                                                                                                                                                                                                                                                                                                                                                                                                                                                                                                                                                                                                                                                                                                                                                                                                                                                                                                                                                                                                                                                                                                                                                                                                                                                                                                                                                                                                                                                                                                | Mountain Creek Tri                                                                                                                                                                                                                                                                                                                                                                                                                                                                                                                                                                                                                                                                                                                                                                                                                                                                                                                                                                                                                                                                                                                                                                                                                                                                                                                                                                                                                                                                                                                                                                                                                                                                                                                                                                                                                                                                                                                                                                                                                                                                                                                                                                                                                                                                                                                                                                                                                                                                                                                                                                                                    |
| Proposed School<br>District(s):                  | Frisco ISD                | ee Ln <sub>Q</sub> osedown Ln<br>Iantation Estates | Mardi Graz La Willow Bend Dr<br>Bigelow Ln<br>Avanti Dr partell Dr Balint Ln Colly LN                                                                                                                                                                                                                                                                                                                                                                                                                                                                                                                                                                                                                                                                                                                                                                                                                                                                                                                                                                                                                                                                                                                                                                                                                                                                                                                                                                                                                                                                                                                                                                                                                                                                                                                                                                                                                                                                                                                                                                                                                                         | Holly Leal DI Construction of the second DI Construction of the second DI Construction of the second distribution of the second d                                                                                                                                                                                                                                                                                                                                                                                                                                                                                        |
| Proposed Precinct:                               | 244                       | attanooga Dr vd uotbuluv<br>Biloxi Dr u joedni     | Alterwood Ave Richwoods Ave Richwoods MyatrAve Biologian Boyle LT Analy Draw Boyle LT | Kelmscol Dr un H<br>Pensham Dr Tanton Kelmscol Dr Ban<br>Farmoole Dr Dr Ban<br>Turnbridge Dr Ban                                                                                                                                                                                                                                                                                                                                                                                                                                                                                                                                                                                                                                                                                                                                                                                                                                                                                                                                                                                                                                                                                                                                                                                                                                                                                                                                                                                                                                                                                                                                                                                                                                                                                                                                                                                                                                                                                                                                                                                                                                                                                                                                                                                                                                                                                                                                                                                                                                                                                                                      |
| Proposed City<br>District(s):                    | Frisco                    | Nortolk Ln<br>Danceu<br>Greensboro Dr              | Twelve Oaks by Catepullar Dr.                                                                                                                                                                                                                                                                                                                                                                                                                                                                                                                                                                                                                                                                                                                                                                                                                                                                                                                                                                                                                                                                                                                                                                                                                                                                                                                                                                                                                                                                                                                                                                                                                                                                                                                                                                                                                                                                                                                                                                                                                                                                                                 | Daneway Drö Turnbridge<br>Blakehilt Dr. Statone Df. g<br>Alstone Df. g<br>Snowshilt Dr.                                                                                                                                                                                                                                                                                                                                                                                                                                                                                                                                                                                                                                                                                                                                                                                                                                                                                                                                                                                                                                                                                                                                                                                                                                                                                                                                                                                                                                                                                                                                                                                                                                                                                                                                                                                                                                                                                                                                                                                                                                                                                                                                                                                                                                                                                                                                                                                                                                                                                                                               |
| Proposed School<br>District(s):                  | Frisco ISD                | 118                                                | Condit Ranch Ro Marmolada Dr Doonan Xing                                                                                                                                                                                                                                                                                                                                                                                                                                                                                                                                                                                                                                                                                                                                                                                                                                                                                                                                                                                                                                                                                                                                                                                                                                                                                                                                                                                                                                                                                                                                                                                                                                                                                                                                                                                                                                                                                                                                                                                                                                                                                      | Lebanon Rd                                                                                                                                                                                                                                                                                                                                                                                                                                                                                                                                                                                                                                                                                                                                                                                                                                                                                                                                                                                                                                                                                                                                                                                                                                                                                                                                                                                                                                                                                                                                                                                                                                                                                                                                                                                                                                                                                                                                                                                                                                                                                                                                                                                                                                                                                                                                                                                                                                                                                                                                                                                                            |
| *NOTE: All Federal, Sta<br>will remain the same. | ate, and County districts | of lake<br>rook Farms                              |                                                                                                                                                                                                                                                                                                                                                                                                                                                                                                                                                                                                                                                                                                                                                                                                                                                                                                                                                                                                                                                                                                                                                                                                                                                                                                                                                                                                                                                                                                                                                                                                                                                                                                                                                                                                                                                                                                                                                                                                                                                                                                                               | anal tri<br>autoposition<br>autoposition<br>autoposition<br>autoposition<br>autoposition<br>autoposition<br>autoposition<br>autoposition<br>autoposition<br>autoposition<br>autoposition<br>autoposition<br>autoposition<br>autoposition<br>autoposition<br>autoposition<br>autoposition<br>autoposition<br>autoposition<br>autoposition<br>autoposition<br>autoposition<br>autoposition<br>autoposition<br>autoposition<br>autoposition<br>autoposition<br>autoposition<br>autoposition<br>autoposition<br>autoposition<br>autoposition<br>autoposition<br>autoposition<br>autoposition<br>autoposition<br>autoposition<br>autoposition<br>autoposition<br>autoposition<br>autoposition<br>autoposition<br>autoposition<br>autoposition<br>autoposition<br>autoposition<br>autoposition<br>autoposition<br>autoposition<br>autoposition<br>autoposition<br>autoposition<br>autoposition<br>autoposition<br>autoposition<br>autoposition<br>autoposition<br>autoposition<br>autoposition<br>autoposition<br>autoposition<br>autoposition<br>autoposition<br>autoposition<br>autoposition<br>autoposition<br>autoposition<br>autoposition<br>autoposition<br>autoposition<br>autoposition<br>autoposition<br>autoposition<br>autoposition<br>autoposition<br>autoposition<br>autoposition<br>autoposition<br>autoposition<br>autoposition<br>autoposition<br>autoposition<br>autoposition<br>autoposition<br>autoposition<br>autoposition<br>autoposition<br>autoposition<br>autoposition<br>autoposition<br>autoposition<br>autoposition<br>autoposition<br>autoposition<br>autoposition<br>autoposition<br>autoposition<br>autoposition<br>autoposition<br>autoposition<br>autoposition<br>autoposition<br>autoposition<br>autoposition<br>autoposition<br>autoposition<br>autoposition<br>autoposition<br>autoposition<br>autoposition<br>autoposition<br>autoposition<br>autoposition<br>autoposition<br>autoposition<br>autoposition<br>autoposition<br>autoposition<br>autoposition<br>autoposition<br>autoposition<br>autoposition<br>autoposition<br>autoposition<br>autoposition<br>autoposition<br>autoposition<br>autoposition<br>autoposition<br>autoposition<br>autoposition<br>autoposition<br>autoposition<br>autoposition<br>autoposition<br>autoposition<br>autoposition<br>autoposition<br>autoposition<br>autoposition<br>autoposition<br>autoposition<br>autoposition<br>autoposition<br>autoposition<br>autoposition<br>autoposition<br>autoposition<br>autoposition<br>autoposition<br>autoposition<br>autoposition<br>autoposition<br>autoposition<br>autoposition<br>autoposition<br>autoposit |