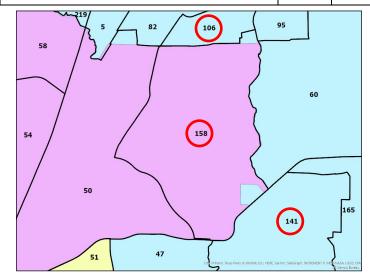

101

| Current Precinct:                             | 111        |
|-----------------------------------------------|------------|
| Active Voters:                                | 5,169      |
| City District(s):                             | Frisco     |
| School District(s):                           | Frisco ISD |
| Current Congressional<br>District:            | 3          |
| Current House District:                       | 33         |
| Current Texas Senate<br>District:             | 8          |
| Current State Board<br>of Education District: | 12         |
| Current County<br>Commissioner District:      | 1          |
| Current JP / Constable<br>District:           | 4          |