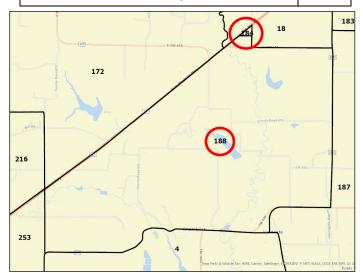

Senate District (Plan S2168):                           | NA  |
| Proposed State Board of Education District (Plan E2106):               | NA  |
| Proposed Commissioner District (Plan 27_20211101):                     | NA  |
| Proposed Justice of the Peace / Constable District<br>(Plan 20211009): | NA  |



| Current Precinct:                                  | 184 |
|----------------------------------------------------|-----|
| Current Congressional District:                    | 3   |
| Current House District:                            | 33  |
| Current Texas Senate District:                     | 30  |
| Current State Board of Education District:         | 12  |
| Current Commissioner District:                     | 3   |
| Current Justice of the Peace / Constable District: | 1   |



| Current Precinct:                                  | 188 |
|----------------------------------------------------|-----|
| Current Congressional District:                    | 3   |
| Current House District:                            | 70  |
| Current Texas Senate District:                     | 30  |
| Current State Board of Education District:         | 12  |
| Current Commissioner District:                     | 3   |
| Current Justice of the Peace / Constable District: | 1   |



Summary of Changes:Precinct 184 was a precinct with zero voters that was created during a previous redistricting in Collin County.Summary of Changes:Because of newly redrawn district lines, Precinct 184 was able to be merged with Precinct 188. The "Precinct 184"<br/>name will be recycled to maintain consec