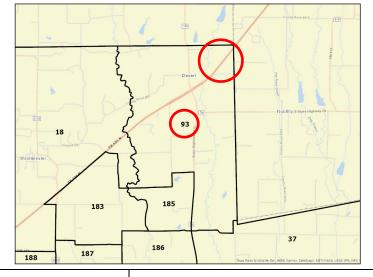

| Current Precinct:25Active Voters:5,109City District(s):Murphy<br>UnincorporatedSchool District(s):Plano ISDCurrent Congressional<br>District:3Current House District:89Current Texas Senate<br>District:8Current State Board<br>of Education District:12Current County<br>Commissioner District:2 |                         |           |
|---------------------------------------------------------------------------------------------------------------------------------------------------------------------------------------------------------------------------------------------------------------------------------------------------|-------------------------|-----------|
| City District(s):Murphy<br>UnincorporatedSchool District(s):Plano ISDCurrent Congressional<br>District:3Current House District:89Current Texas Senate<br>District:8Current State Board<br>of Education District:12Current County2                                                                 | Current Precinct:       | 25        |
| City District(s):UnincorporatedSchool District(s):Plano ISDCurrent Congressional<br>District:3Current House District:89Current Texas Senate<br>District:8Current State Board<br>of Education District:12Current County2                                                                           | Active Voters:          | 5,109     |
| Current Congressional<br>District:3Current House District:89Current Texas Senate<br>District:8Current State Board<br>of Education District:12Current County2                                                                                                                                      | City District(s):       | . ,       |
| District:3Current House District:89Current Texas Senate<br>District:8Current State Board<br>of Education District:12Current County2                                                                                                                                                               | School District(s):     | Plano ISD |
| Current Texas Senate8District:8Current State Board<br>of Education District:12Current County2                                                                                                                                                                                                     | -                       | 3         |
| District:   8     Current State Board<br>of Education District:   12     Current County   2                                                                                                                                                                                                       | Current House District: | 89        |
| of Education District: 12 Current County 2                                                                                                                                                                                                                                                        |                         | 8         |
|                                                                                                                                                                                                                                                                                                   |                         | 12        |
|                                                                                                                                                                                                                                                                                                   |                         | 2         |
| Current JP / Constable 3                                                                                                                                                                                                                                                                          | -                       | 3         |

| Duanaaad        | Precinct 25 will be split north to south along N. Murphy Rd. and west to east from Heritage Pkwy. to N. Murphy Rd.   |
|-----------------|----------------------------------------------------------------------------------------------------------------------|
| Proposed        | along Glen Ridge Dr. forming a new precinct, Precinct 241. Precinct 241 will be located to the south and east of the |
| Precinct Split: | split. The current Precinct 25 will remain to the north and west of the split.                                       |