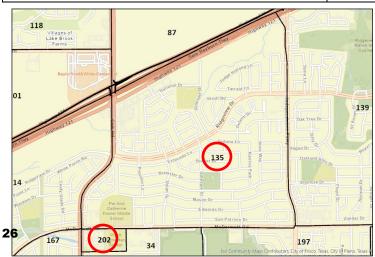

n Dr Midhurst Dr

pnt Ct m

| Proposed        | Precinct 87 will be split north to south along Independence Pkwy. forming a new precinct, Precinct 244. Precinct 244 |
|-----------------|----------------------------------------------------------------------------------------------------------------------|
| Precinct Split: | will be located to the east of the split. The current Precinct 87 will remain to the west of the split.              |

| Proposed Precinct:                               | 87                        | <u>9. 28</u>                                       | Grand Arbor Ln Sowelf Dr 234                                                                                                                                                                                                                                                                                                                                                                                                                                                                                                                                                                                                                                                                                                                                                                                                                                                                                                                                                                                                                                                                                                                                                                                                                                                                                                                                                                                                                                                                                                                                                                                                                                                                                                                                                                                                                                                                                                                                                                                                                                                                                                  |                                                                                                                                                                                                                                                                                                                                                                                                                                                                                                                                                                                                                                                                                                                                                                                                                                                                                                                                                                                                                                                                                                                                                                                                                                                                                                                                                                                                                                                                                                                                                                                                                                                                                                                                                                                                                                                                                                                                                                                                                                                                                                                                                                                                                                                                                                                                                                                                                                                                                                                                                                                                                       |
|--------------------------------------------------|---------------------------|----------------------------------------------------|-------------------------------------------------------------------------------------------------------------------------------------------------------------------------------------------------------------------------------------------------------------------------------------------------------------------------------------------------------------------------------------------------------------------------------------------------------------------------------------------------------------------------------------------------------------------------------------------------------------------------------------------------------------------------------------------------------------------------------------------------------------------------------------------------------------------------------------------------------------------------------------------------------------------------------------------------------------------------------------------------------------------------------------------------------------------------------------------------------------------------------------------------------------------------------------------------------------------------------------------------------------------------------------------------------------------------------------------------------------------------------------------------------------------------------------------------------------------------------------------------------------------------------------------------------------------------------------------------------------------------------------------------------------------------------------------------------------------------------------------------------------------------------------------------------------------------------------------------------------------------------------------------------------------------------------------------------------------------------------------------------------------------------------------------------------------------------------------------------------------------------|-----------------------------------------------------------------------------------------------------------------------------------------------------------------------------------------------------------------------------------------------------------------------------------------------------------------------------------------------------------------------------------------------------------------------------------------------------------------------------------------------------------------------------------------------------------------------------------------------------------------------------------------------------------------------------------------------------------------------------------------------------------------------------------------------------------------------------------------------------------------------------------------------------------------------------------------------------------------------------------------------------------------------------------------------------------------------------------------------------------------------------------------------------------------------------------------------------------------------------------------------------------------------------------------------------------------------------------------------------------------------------------------------------------------------------------------------------------------------------------------------------------------------------------------------------------------------------------------------------------------------------------------------------------------------------------------------------------------------------------------------------------------------------------------------------------------------------------------------------------------------------------------------------------------------------------------------------------------------------------------------------------------------------------------------------------------------------------------------------------------------------------------------------------------------------------------------------------------------------------------------------------------------------------------------------------------------------------------------------------------------------------------------------------------------------------------------------------------------------------------------------------------------------------------------------------------------------------------------------------------------|
| Proposed City<br>District(s):                    | Frisco                    | 146                                                | Tall Grass Tri                                                                                                                                                                                                                                                                                                                                                                                                                                                                                                                                                                                                                                                                                                                                                                                                                                                                                                                                                                                                                                                                                                                                                                                                                                                                                                                                                                                                                                                                                                                                                                                                                                                                                                                                                                                                                                                                                                                                                                                                                                                                                                                | Mountain Creek Tri                                                                                                                                                                                                                                                                                                                                                                                                                                                                                                                                                                                                                                                                                                                                                                                                                                                                                                                                                                                                                                                                                                                                                                                                                                                                                                                                                                                                                                                                                                                                                                                                                                                                                                                                                                                                                                                                                                                                                                                                                                                                                                                                                                                                                                                                                                                                                                                                                                                                                                                                                                                                    |
| Proposed School<br>District(s):                  | Frisco ISD                | ee Ln <sub>Q</sub> osedown Ln<br>Iantation Estates | Mardi Graz La Willow Bend Dr<br>Bigelow Ln<br>Avanti Dr partell Dr Balint Ln Colly LN                                                                                                                                                                                                                                                                                                                                                                                                                                                                                                                                                                                                                                                                                                                                                                                                                                                                                                                                                                                                                                                                                                                                                                                                                                                                                                                                                                                                                                                                                                                                                                                                                                                                                                                                                                                                                                                                                                                                                                                                                                         | Holly Leal DI Construction of the second DI Construction of the second DI Construction of the second distribution of the second d                                                                                                                                                                                                                                                                                                                                                                                                                                                                                        |
| Proposed Precinct:                               | 244                       | attanooga Dr vd uotbuluv<br>Biloxi Dr u joedni     | Alterwood Ave Richwoods Ave Richwoods MyatrAve Biologian Boyle LT Analy Draw Boyle LT | Kelmscol Dr un H<br>Pensham Dr Tanton Kelmscol Dr Ban<br>Farmoole Dr Dr Ban<br>Turnbridge Dr Ban                                                                                                                                                                                                                                                                                                                                                                                                                                                                                                                                                                                                                                                                                                                                                                                                                                                                                                                                                                                                                                                                                                                                                                                                                                                                                                                                                                                                                                                                                                                                                                                                                                                                                                                                                                                                                                                                                                                                                                                                                                                                                                                                                                                                                                                                                                                                                                                                                                                                                                                      |
| Proposed City<br>District(s):                    | Frisco                    | Nortolk Ln<br>Danceu<br>Greensboro Dr              | Twelve Oaks by Catepullar Dr.                                                                                                                                                                                                                                                                                                                                                                                                                                                                                                                                                                                                                                                                                                                                                                                                                                                                                                                                                                                                                                                                                                                                                                                                                                                                                                                                                                                                                                                                                                                                                                                                                                                                                                                                                                                                                                                                                                                                                                                                                                                                                                 | Daneway Drö Turnbridge<br>Blakehilt Dr. Statone Df. g<br>Alstone Df. g<br>Snowshilt Dr.                                                                                                                                                                                                                                                                                                                                                                                                                                                                                                                                                                                                                                                                                                                                                                                                                                                                                                                                                                                                                                                                                                                                                                                                                                                                                                                                                                                                                                                                                                                                                                                                                                                                                                                                                                                                                                                                                                                                                                                                                                                                                                                                                                                                                                                                                                                                                                                                                                                                                                                               |
| Proposed School<br>District(s):                  | Frisco ISD                | 118                                                | Condit Ranch Ro Marmolada Dr Doonan Xing                                                                                                                                                                                                                                                                                                                                                                                                                                                                                                                                                                                                                                                                                                                                                                                                                                                                                                                                                                                                                                                                                                                                                                                                                                                                                                                                                                                                                                                                                                                                                                                                                                                                                                                                                                                                                                                                                                                                                                                                                                                                                      | Lebanon Rd                                                                                                                                                                                                                                                                                                                                                                                                                                                                                                                                                                                                                                                                                                                                                                                                                                                                                                                                                                                                                                                                                                                                                                                                                                                                                                                                                                                                                                                                                                                                                                                                                                                                                                                                                                                                                                                                                                                                                                                                                                                                                                                                                                                                                                                                                                                                                                                                                                                                                                                                                                                                            |
| *NOTE: All Federal, Sta<br>will remain the same. | ate, and County districts | of lake<br>rook Farms                              |                                                                                                                                                                                                                                                                                                                                                                                                                                                                                                                                                                                                                                                                                                                                                                                                                                                                                                                                                                                                                                                                                                                                                                                                                                                                                                                                                                                                                                                                                                                                                                                                                                                                                                                                                                                                                                                                                                                                                                                                                                                                                                                               | anal tri<br>autoposition<br>autoposition<br>autoposition<br>autoposition<br>autoposition<br>autoposition<br>autoposition<br>autoposition<br>autoposition<br>autoposition<br>autoposition<br>autoposition<br>autoposition<br>autoposition<br>autoposition<br>autoposition<br>autoposition<br>autoposition<br>autoposition<br>autoposition<br>autoposition<br>autoposition<br>autoposition<br>autoposition<br>autoposition<br>autoposition<br>autoposition<br>autoposition<br>autoposition<br>autoposition<br>autoposition<br>autoposition<br>autoposition<br>autoposition<br>autoposition<br>autoposition<br>autoposition<br>autoposition<br>autoposition<br>autoposition<br>autoposition<br>autoposition<br>autoposition<br>autoposition<br>autoposition<br>autoposition<br>autoposition<br>autoposition<br>autoposition<br>autoposition<br>autoposition<br>autoposition<br>autoposition<br>autoposition<br>autoposition<br>autoposition<br>autoposition<br>autoposition<br>autoposition<br>autoposition<br>autoposition<br>autoposition<br>autoposition<br>autoposition<br>autoposition<br>autoposition<br>autoposition<br>autoposition<br>autoposition<br>autoposition<br>autoposition<br>autoposition<br>autoposition<br>autoposition<br>autoposition<br>autoposition<br>autoposition<br>autoposition<br>autoposition<br>autoposition<br>autoposition<br>autoposition<br>autoposition<br>autoposition<br>autoposition<br>autoposition<br>autoposition<br>autoposition<br>autoposition<br>autoposition<br>autoposition<br>autoposition<br>autoposition<br>autoposition<br>autoposition<br>autoposition<br>autoposition<br>autoposition<br>autoposition<br>autoposition<br>autoposition<br>autoposition<br>autoposition<br>autoposition<br>autoposition<br>autoposition<br>autoposition<br>autoposition<br>autoposition<br>autoposition<br>autoposition<br>autoposition<br>autoposition<br>autoposition<br>autoposition<br>autoposition<br>autoposition<br>autoposition<br>autoposition<br>autoposition<br>autoposition<br>autoposition<br>autoposition<br>autoposition<br>autoposition<br>autoposition<br>autoposition<br>autoposition<br>autoposition<br>autoposition<br>autoposition<br>autoposition<br>autoposition<br>autoposition<br>autoposition<br>autoposition<br>autoposition<br>autoposition<br>autoposition<br>autoposition<br>autoposition<br>autoposition<br>autoposition<br>autoposition<br>autoposition<br>autoposition<br>autoposition<br>autoposition<br>autoposition<br>autoposition<br>autoposition<br>autoposition<br>autoposition<br>autoposition<br>autoposition<br>autoposition<br>autoposit |