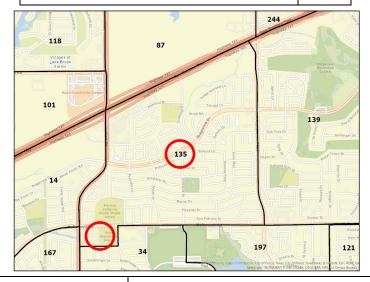

n Dr Midhurst Dr

pnt Ct m

| Proposed        | Precinct 87 will be split north to south along Independence Pkwy. forming a new precinct, Precinct 244. Precinct 244 |
|-----------------|----------------------------------------------------------------------------------------------------------------------|
| Precinct Split: | will be located to the east of the split. The current Precinct 87 will remain to the west of the split.              |

| Proposed Precinct:                               | 87                        | <u>9. 28</u>                                       | Grand Arbor Ln Sowelf Dr 234                                                                                                                                                                                                                                                                                                                                                                                                                                                                                                                                                                                                                                                                                                                                                                                                                                                                                                                                                                                                                                                                                                                                                                                                                                                                                                                                                                                                                                                                                                                                                                                                                                                                                                                                                                                                                                                                                                                                                                                                                                                                                                  |                                                                                                                                                                                                                                                                                                                                                                                                                                                                                                                                                                                                                                                                                                                                                                                                                                                                                                                                                                                                                                                                                                                                                                                                                                                                                                                                                                                                                                                                                                                                                                                                                                                                                                                                                                                                                                                                                                                                                                                                                                                                                                                                                                                                                                                                                                                                                                                                                                                                                                                                                                                                                       |
|--------------------------------------------------|---------------------------|----------------------------------------------------|-------------------------------------------------------------------------------------------------------------------------------------------------------------------------------------------------------------------------------------------------------------------------------------------------------------------------------------------------------------------------------------------------------------------------------------------------------------------------------------------------------------------------------------------------------------------------------------------------------------------------------------------------------------------------------------------------------------------------------------------------------------------------------------------------------------------------------------------------------------------------------------------------------------------------------------------------------------------------------------------------------------------------------------------------------------------------------------------------------------------------------------------------------------------------------------------------------------------------------------------------------------------------------------------------------------------------------------------------------------------------------------------------------------------------------------------------------------------------------------------------------------------------------------------------------------------------------------------------------------------------------------------------------------------------------------------------------------------------------------------------------------------------------------------------------------------------------------------------------------------------------------------------------------------------------------------------------------------------------------------------------------------------------------------------------------------------------------------------------------------------------|-----------------------------------------------------------------------------------------------------------------------------------------------------------------------------------------------------------------------------------------------------------------------------------------------------------------------------------------------------------------------------------------------------------------------------------------------------------------------------------------------------------------------------------------------------------------------------------------------------------------------------------------------------------------------------------------------------------------------------------------------------------------------------------------------------------------------------------------------------------------------------------------------------------------------------------------------------------------------------------------------------------------------------------------------------------------------------------------------------------------------------------------------------------------------------------------------------------------------------------------------------------------------------------------------------------------------------------------------------------------------------------------------------------------------------------------------------------------------------------------------------------------------------------------------------------------------------------------------------------------------------------------------------------------------------------------------------------------------------------------------------------------------------------------------------------------------------------------------------------------------------------------------------------------------------------------------------------------------------------------------------------------------------------------------------------------------------------------------------------------------------------------------------------------------------------------------------------------------------------------------------------------------------------------------------------------------------------------------------------------------------------------------------------------------------------------------------------------------------------------------------------------------------------------------------------------------------------------------------------------------|
| Proposed City<br>District(s):                    | Frisco                    | 146                                                | Tall Grass Tri                                                                                                                                                                                                                                                                                                                                                                                                                                                                                                                                                                                                                                                                                                                                                                                                                                                                                                                                                                                                                                                                                                                                                                                                                                                                                                                                                                                                                                                                                                                                                                                                                                                                                                                                                                                                                                                                                                                                                                                                                                                                                                                | Mountain Creek Tri                                                                                                                                                                                                                                                                                                                                                                                                                                                                                                                                                                                                                                                                                                                                                                                                                                                                                                                                                                                                                                                                                                                                                                                                                                                                                                                                                                                                                                                                                                                                                                                                                                                                                                                                                                                                                                                                                                                                                                                                                                                                                                                                                                                                                                                                                                                                                                                                                                                                                                                                                                                                    |
| Proposed School<br>District(s):                  | Frisco ISD                | ee Ln <sub>Q</sub> osedown Ln<br>Iantation Estates | Mardi Graz La Willow Bend Dr<br>Bigelow Ln<br>Avanti Dr partell Dr Balint Ln Colly LN                                                                                                                                                                                                                                                                                                                                                                                                                                                                                                                                                                                                                                                                                                                                                                                                                                                                                                                                                                                                                                                                                                                                                                                                                                                                                                                                                                                                                                                                                                                                                                                                                                                                                                                                                                                                                                                                                                                                                                                                                                         | Holly Leal DI Construction of the second DI Construction of the second DI Construction of the second distribution of the second d                                                                                                                                                                                                                                                                                                                                                                                                                                                                                        |
| Proposed Precinct:                               | 244                       | attanooga Dr vd uotbuluv<br>Biloxi Dr u joedni     | Alterwood Ave Richwoods Ave Richwoods MyatrAve Biologian Boyle LT Analy Draw Boyle LT | Kelmscol Dr un H<br>Pensham Dr Tanton Kelmscol Dr Ban<br>Farmoole Dr Dr Ban<br>Turnbridge Dr Ban                                                                                                                                                                                                                                                                                                                                                                                                                                                                                                                                                                                                                                                                                                                                                                                                                                                                                                                                                                                                                                                                                                                                                                                                                                                                                                                                                                                                                                                                                                                                                                                                                                                                                                                                                                                                                                                                                                                                                                                                                                                                                                                                                                                                                                                                                                                                                                                                                                                                                                                      |
| Proposed City<br>District(s):                    | Frisco                    | Nortolk Ln<br>Danceu<br>Greensboro Dr              | Twelve Oaks by Catepullar Dr.                                                                                                                                                                                                                                                                                                                                                                                                                                                                                                                                                                                                                                                                                                                                                                                                                                                                                                                                                                                                                                                                                                                                                                                                                                                                                                                                                                                                                                                                                                                                                                                                                                                                                                                                                                                                                                                                                                                                                                                                                                                                                                 | Daneway Drö Turnbridge<br>Blakehilt Dr. Statone Df. g<br>Alstone Df. g<br>Snowshilt Dr.                                                                                                                                                                                                                                                                                                                                                                                                                                                                                                                                                                                                                                                                                                                                                                                                                                                                                                                                                                                                                                                                                                                                                                                                                                                                                                                                                                                                                                                                                                                                                                                                                                                                                                                                                                                                                                                                                                                                                                                                                                                                                                                                                                                                                                                                                                                                                                                                                                                                                                                               |
| Proposed School<br>District(s):                  | Frisco ISD                | 118                                                | Condit Ranch Ro Marmolada Dr Doonan Xing                                                                                                                                                                                                                                                                                                                                                                                                                                                                                                                                                                                                                                                                                                                                                                                                                                                                                                                                                                                                                                                                                                                                                                                                                                                                                                                                                                                                                                                                                                                                                                                                                                                                                                                                                                                                                                                                                                                                                                                                                                                                                      | Lebanon Rd                                                                                                                                                                                                                                                                                                                                                                                                                                                                                                                                                                                                                                                                                                                                                                                                                                                                                                                                                                                                                                                                                                                                                                                                                                                                                                                                                                                                                                                                                                                                                                                                                                                                                                                                                                                                                                                                                                                                                                                                                                                                                                                                                                                                                                                                                                                                                                                                                                                                                                                                                                                                            |
| *NOTE: All Federal, Sta<br>will remain the same. | ate, and County districts | of lake<br>rook Farms                              |                                                                                                                                                                                                                                                                                                                                                                                                                                                                                                                                                                                                                                                                                                                                                                                                                                                                                                                                                                                                                                                                                                                                                                                                                                                                                                                                                                                                                                                                                                                                                                                                                                                                                                                                                                                                                                                                                                                                                                                                                                                                                                                               | anal tri<br>autoposition<br>autoposition<br>autoposition<br>autoposition<br>autoposition<br>autoposition<br>autoposition<br>autoposition<br>autoposition<br>autoposition<br>autoposition<br>autoposition<br>autoposition<br>autoposition<br>autoposition<br>autoposition<br>autoposition<br>autoposition<br>autoposition<br>autoposition<br>autoposition<br>autoposition<br>autoposition<br>autoposition<br>autoposition<br>autoposition<br>autoposition<br>autoposition<br>autoposition<br>autoposition<br>autoposition<br>autoposition<br>autoposition<br>autoposition<br>autoposition<br>autoposition<br>autoposition<br>autoposition<br>autoposition<br>autoposition<br>autoposition<br>autoposition<br>autoposition<br>autoposition<br>autoposition<br>autoposition<br>autoposition<br>autoposition<br>autoposition<br>autoposition<br>autoposition<br>autoposition<br>autoposition<br>autoposition<br>autoposition<br>autoposition<br>autoposition<br>autoposition<br>autoposition<br>autoposition<br>autoposition<br>autoposition<br>autoposition<br>autoposition<br>autoposition<br>autoposition<br>autoposition<br>autoposition<br>autoposition<br>autoposition<br>autoposition<br>autoposition<br>autoposition<br>autoposition<br>autoposition<br>autoposition<br>autoposition<br>autoposition<br>autoposition<br>autoposition<br>autoposition<br>autoposition<br>autoposition<br>autoposition<br>autoposition<br>autoposition<br>autoposition<br>autoposition<br>autoposition<br>autoposition<br>autoposition<br>autoposition<br>autoposition<br>autoposition<br>autoposition<br>autoposition<br>autoposition<br>autoposition<br>autoposition<br>autoposition<br>autoposition<br>autoposition<br>autoposition<br>autoposition<br>autoposition<br>autoposition<br>autoposition<br>autoposition<br>autoposition<br>autoposition<br>autoposition<br>autoposition<br>autoposition<br>autoposition<br>autoposition<br>autoposition<br>autoposition<br>autoposition<br>autoposition<br>autoposition<br>autoposition<br>autoposition<br>autoposition<br>autoposition<br>autoposition<br>autoposition<br>autoposition<br>autoposition<br>autoposition<br>autoposition<br>autoposition<br>autoposition<br>autoposition<br>autoposition<br>autoposition<br>autoposition<br>autoposition<br>autoposition<br>autoposition<br>autoposition<br>autoposition<br>autoposition<br>autoposition<br>autoposition<br>autoposition<br>autoposition<br>autoposition<br>autoposition<br>autoposition<br>autoposition<br>autoposition<br>autoposition<br>autoposition<br>autoposition<br>autoposition<br>autoposition<br>autoposit |