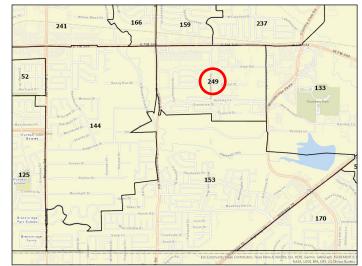

A  |
| Current House District:                            | NA  |
| Current Texas Senate District:                     | NA  |
| Current State Board of Education District:         | NA  |
| Current Commissioner District:                     | NA  |
| Current Justice of the Peace / Constable District: | NA  |

| Current Precinct:                                  | 249 |
|----------------------------------------------------|-----|
| Current Congressional District:                    | 32  |
| Current House District:                            | 89  |
| Current Texas Senate District:                     | 8   |
| Current State Board of Education District:         | 12  |
| Current Commissioner District:                     | 2   |
| Current Justice of the Peace / Constable District: | 2   |



|                     | Precinct 249 was a newly created precinct that was a result of splitting Precinct 153 in Phase 1. Precinct 249 was |
|---------------------|--------------------------------------------------------------------------------------------------------------------|
| Summary of Changes: | renamed to Precinct 148 to maintain consecutive precinct numbering in Collin County. The "Precinct 148" name       |
|                     | was recycled from a precinct that was dissolved.                                                                   |

| Proposed Precinct:                                                     | 148 | Proposed Precinct:                                                     | 249 |
|------------------------------------------------------------------------