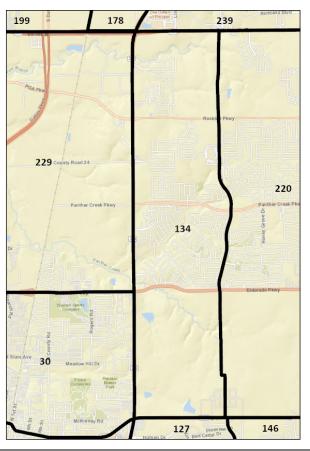

| Current Precinct:   | 13                                             |                                    |    |                                               |    |
|---------------------|------------------------------------------------|------------------------------------|----|-----------------------------------------------|----|
| Active Voters:      | 6,581                                          |                                    |    | 1                                             |    |
| City District(s):   | Celina<br>McKinney                             | Current Congressional<br>District: | 4  | Current State Board of<br>Education District: | 12 |
|                     | Unincorporated                                 | Current House<br>District:         | 70 | Current County<br>Commissioner District:      | 1  |
| School District(s): | Celina ISD<br>(s): McKinney ISD<br>Prosper ISD | Current Texas Senate<br>District:  | 30 | Current JP / Constable<br>District:           | 4  |

| Proposed Precinct:           | 13                           | Proposed Precinct:           | 240                       |
|------------------------------|------------------------------|------------------------------|---------------------------|
| Proposed City District(s):   | Celina<br>McKinney           | Proposed City District(s):   | Celina<br>Unincorporated  |
|                              | Unincorporated<br>Celina ISD | Proposed School District(s): | Celina ISD<br>Prosper ISD |
| Proposed School District(s): | McKinney ISD<br>Prosper ISD  |                              |                           |