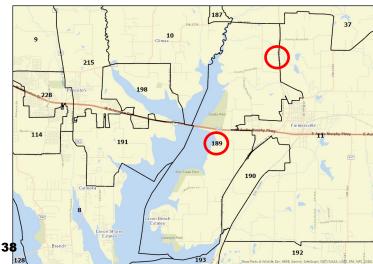

| Proposed Precinct:              | 242        |
|---------------------------------|------------|
| Proposed City<br>District(s):   | McKinney   |
| Proposed School<br>District(s): | Frisco ISD |

| Current Precinct:                             | 41                                                 | This is a christian Ln                                                                                                                                                                                                                                                                                                                                                                                                                                                                                                                                                                                                                                                                                                                                                                                                                                                                                                                                                                                                                                                                                                                                                                                                                                                                                                                                                                                                                                                                                                                                                                                                                                                                                                                                                                                                                                                                                                                                                                                                                                                                                                                                                                                                                                                                                                                                                                                                                                                                |
|-----------------------------------------------|----------------------------------------------------|---------------------------------------------------------------------------------------------------------------------------------------------------------------------------------------------------------------------------------------------------------------------------------------------------------------------------------------------------------------------------------------------------------------------------------------------------------------------------------------------------------------------------------------------------------------------------------------------------------------------------------------------------------------------------------------------------------------------------------------------------------------------------------------------------------------------------------------------------------------------------------------------------------------------------------------------------------------------------------------------------------------------------------------------------------------------------------------------------------------------------------------------------------------------------------------------------------------------------------------------------------------------------------------------------------------------------------------------------------------------------------------------------------------------------------------------------------------------------------------------------------------------------------------------------------------------------------------------------------------------------------------------------------------------------------------------------------------------------------------------------------------------------------------------------------------------------------------------------------------------------------------------------------------------------------------------------------------------------------------------------------------------------------------------------------------------------------------------------------------------------------------------------------------------------------------------------------------------------------------------------------------------------------------------------------------------------------------------------------------------------------------------------------------------------------------------------------------------------------------|
| Active Voters:                                | 4,752                                              | Lucas                                                                                                                                                                                                                                                                                                                                                                                                                                                                                                                                                                                                                                                                                                                                                                                                                                                                                                                                                                                                                                                                                                                                                                                                                                                                                                                                                                                                                                                                                                                                                                                                                                                                                                                                                                                                                                                                                                                                                                                                                                                                                                                                                                                                                                                                                                                                                                                                                                                                                 |
| City District(s):                             | Lucas<br>Parker<br>Saint Paul<br>Unincorporated    | D D D D D D D D D D D D D D D D D D D                                                                                                                                                                                                                                                                                                                                                                                                                                                                                                                                                                                                                                                                                                                                                                                                                                                                                                                                                                                                                                                                                                                                                                                                                                                                                                                                                                                                                                                                                                                                                                                                                                                                                                                                                                                                                                                                                                                                                                                                                                                                                                                                                                                                                                                                                                                                                                                                                                                 |
| School District(s):                           | Allen ISD<br>Lovejoy ISD<br>Wylie ISD<br>Plano ISD | Brocklabe<br>Frank<br>60<br>Brocklabe<br>Frank<br>100<br>100<br>100<br>100<br>100<br>100<br>100<br>100<br>100<br>100<br>100<br>100<br>100<br>100<br>100<br>100<br>100<br>100<br>100<br>100<br>100<br>100<br>100<br>100<br>100<br>100<br>100<br>100<br>100<br>100<br>100<br>100<br>100<br>100<br>100<br>100<br>100<br>100<br>100<br>100<br>100<br>100<br>100<br>100<br>100<br>100<br>100<br>100<br>100<br>100<br>100<br>100<br>100<br>100<br>100<br>100<br>100<br>100<br>100<br>100<br>100<br>100<br>100<br>100<br>100<br>100<br>100<br>100<br>100<br>100<br>100<br>100<br>100<br>100<br>100<br>100<br>100<br>100<br>100<br>100<br>100<br>100<br>100<br>100<br>100<br>100<br>100<br>100<br>100<br>100<br>100<br>100<br>100<br>100<br>100<br>100<br>100<br>100<br>100<br>100<br>100<br>100<br>100<br>100<br>100<br>100<br>100<br>100<br>100<br>100<br>100<br>100<br>100<br>100<br>100<br>100<br>100<br>100<br>100<br>100<br>100<br>100<br>100<br>100<br>100<br>100<br>100<br>100<br>100<br>100<br>100<br>100<br>100<br>100<br>100<br>100<br>100<br>100<br>100<br>100<br>100<br>100<br>100<br>100<br>100<br>100<br>100<br>100<br>100<br>100<br>100<br>100<br>100<br>100<br>100<br>100<br>100<br>100<br>100<br>100<br>100<br>100<br>100<br>100<br>100<br>100<br>100<br>100<br>100<br>100<br>100<br>100<br>100<br>100<br>100<br>100<br>100<br>100<br>100<br>100<br>100<br>100<br>100<br>100<br>100<br>100<br>100<br>100<br>100<br>100<br>100<br>100<br>100<br>100<br>100<br>100<br>100<br>100<br>100<br>100<br>100<br>100<br>100<br>100<br>100<br>100<br>100<br>100<br>100<br>100<br>100<br>100<br>100<br>100<br>100<br>100<br>100<br>100<br>100<br>100<br>100<br>100<br>100<br>100<br>100<br>100<br>100<br>100<br>100<br>100<br>100<br>100<br>100<br>100<br>100<br>100<br>100<br>100<br>100<br>100<br>100<br>100<br>100<br>100<br>100<br>100<br>100<br>100<br>100<br>100<br>100<br>100<br>100<br>100<br>100<br>100<br>100<br>100<br>100<br>100<br>100<br>100<br>100<br>100<br>100<br>100<br>100<br>100<br>100<br>100<br>100<br>100<br>100<br>100<br>100<br>100<br>100<br>100<br>100<br>100<br>100<br>100<br>100<br>100<br>100<br>100<br>100<br>100<br>100<br>100<br>100<br>100<br>100<br>100<br>100<br>100<br>100<br>100<br>100<br>100<br>100<br>100<br>100<br>100<br>100<br>100<br>100<br>100<br>100<br>100<br>100<br>100<br>100<br>100<br>100<br>100<br>100<br>100<br>100<br>100<br>100<br>100<br>100<br>100<br>100<br>100<br>100<br>100<br>100<br>100<br>100<br>100<br>100<br>100<br>1 |
| Current Congressional<br>District:            | 3                                                  | Pkwy Ossge Ln                                                                                                                                                                                                                                                                                                                                                                                                                                                                                                                                                                                                                                                                                                                                                                                                                                                                                                                                                                                                                                                                                                                                                                                                                                                                                                                                                                                                                                                                                                                                                                                                                                                                                                                                                                                                                                                                                                                                                                                                                                                                                                                                                                                                                                                                                                                                                                                                                                                                         |
| Current House District:                       | 89                                                 |                                                                                                                                                                                                                                                                                                                                                                                                                                                                                                                                                                                                                                                                                                                                                                                                                                                                                                                                                                                                                                                                                                                                                                                                                                                                                                                                                                                                                                                                                                                                                                                                                                                                                                                                                                                                                                                                                                                                                                                                                                                                                                                                                                                                                                                                                                                                                                                                                                                                                       |
| Current Texas Senate<br>District:             | 8                                                  | Aziec Tri                                                                                                                                                                                                                                                                                                                                                                                                                                                                                                                                                                                                                                                                                                                                                                                                                                                                                                                                                                                                                                                                                                                                                                                                                                                                                                                                                                                                                                                                                                                                                                                                                                                                                                                                                                                                                                                                                                                                                                                                                                                                                                                                                                                                                                                                                                                                                                                                                                                                             |
| Current State Board<br>of Education District: | 12                                                 | 165 Overbrook Dr<br>175 Lakeway Dr<br>195                                                                                                                                                                                                                                                                                                                                                                                                                                                                                                                                                                                                                                                                                                                                                                                                                                                                                                                                                                                                                                                                                                                                                                                                                                                                                                                                                                                                                                                                                                                                                                                                                                                                                                                                                                                                                                                                                                                                                                                                                                                                                                                                                                                                                                                                                                                                                                                                                                             |
| Current County<br>Commissioner District:      | 2                                                  | 196 Route Ra Land Rain Stand                                                                                                                                                                                                                                                                                                                                                                                                                                                                                                                                                                                                                                                                                                                                                                                                                                                                                                                                                                                                                                                                                                                                                                                                                                                                                                                                                                                                                                                                                                                                                                                                                                                                                                                                                                                                                                                                                                                                                                                                                                                                                                                                                                                                                                                                                                                                                                                                                                                          |
| Current JP / Constable<br>District:           | 3                                                  |                                                                                                                                                                                                                                                                                                                                                                                                                                                                                                                                                                                                                                                                                                                                                                                                                                                                                                                                                                                                                                                                                                                                                                                                                                                                                                                                                                                                                                                                                                                                                                                                                                                                                                                                                                                                                                                                                                                                                                                                                                                                                                                                                                                                                                                                                                                                                                                                                                                                                       |

Proposed Precinct Split:

Precinct 41 will be split north to south along FM 1378 (Southview Dr.) forming a new precinct, Precinct 243. PrecinctSplit:243 will be located to the west of the split. The current Precinct 41 will remain to the east of the split.

| Proposed Precinct:                               | 41                                                 | Trinity Park                                                                             |
|--------------------------------------------------|----------------------------------------------------|------------------------------------------------------------------------------------------|
| Proposed City<br>District(s):                    | Lucas<br>Saint Paul<br>Unincorporated              | Estates Rd <sub>Lucas</sub>                                                              |
| Proposed School<br>District(s):                  | Lovejoy ISD<br>Wylie ISD                           |                                                                                          |
|                                                  |                                                    |                                                                                          |
| Proposed Precinct:                               | 242                                                | Community Paril Leasting                                                                 |
| Proposed City<br>District(s):                    | Lucas<br>Parker<br>Unincorporated                  |                                                                                          |
| Proposed School<br>District(s):                  | Allen ISD<br>Lovejoy ISD<br>Plano ISD<br>Wylie ISD | Arise Tri-                                                                               |
| *NOTE: All Federal, Sta<br>will remain the same. | ate, and County districts                          | 165<br>Auduben Dr.<br>196<br>196<br>196<br>196<br>196<br>196<br>196<br>196<br>196<br>196 |