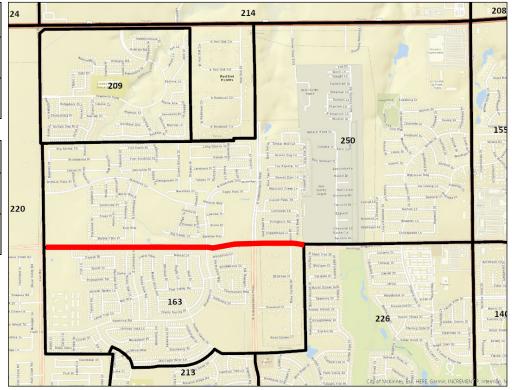

| Current Precinct:25Active Voters:5,109City District(s):Murphy<br>UnincorporatedSchool District(s):Plano ISDCurrent Congressional<br>District:3Current House District:89Current Texas Senate<br>District:8Current State Board<br>of Education District:12Current County<br>Commissioner District:2 |                         |           |
|---------------------------------------------------------------------------------------------------------------------------------------------------------------------------------------------------------------------------------------------------------------------------------------------------|-------------------------|-----------|
| City District(s):Murphy<br>UnincorporatedSchool District(s):Plano ISDCurrent Congressional<br>District:3Current House District:89Current Texas Senate<br>District:8Current State Board<br>of Education District:12Current County2                                                                 | Current Precinct:       | 25        |
| City District(s):UnincorporatedSchool District(s):Plano ISDCurrent Congressional<br>District:3Current House District:89Current Texas Senate<br>District:8Current State Board<br>of Education District:12Current County2                                                                           | Active Voters:          | 5,109     |
| Current Congressional<br>District:3Current House District:89Current Texas Senate<br>District:8Current State Board<br>of Education District:12Current County2                                                                                                                                      | City District(s):       | . ,       |
| District:3Current House District:89Current Texas Senate<br>District:8Current State Board<br>of Education District:12Current County2                                                                                                                                                               | School District(s):     | Plano ISD |
| Current Texas Senate8District:8Current State Board<br>of Education District:12Current County2                                                                                                                                                                                                     | -                       | 3         |
| District:   8     Current State Board<br>of Education District:   12     Current County   2                                                                                                                                                                                                       | Current House District: | 89        |
| of Education District: 12 Current County 2                                                                                                                                                                                                                                                        |                         | 8         |
|                                                                                                                                                                                                                                                                                                   |                         | 12        |
|                                                                                                                                                                                                                                                                                                   |                         | 2         |
| Current JP / Constable 3                                                                                                                                                                                                                                                                          | -                       | 3         |

| Duanaaad        | Precinct 25 will be split north to south along N. Murphy Rd. and west to east from Heritage Pkwy. to N. Murphy Rd.   |
|-----------------|----------------------------------------------------------------------------------------------------------------------|
| Proposed        | along Glen Ridge Dr. forming a new precinct, Precinct 241. Precinct 241 will be located to the south and east of the |
| Precinct Split: | split. The current Precinct 25 will remain to the north and west of the split.                                       |

| Proposed Precinct:              | 25        |
|---------------------------------|-----------|
| Proposed City<br>District(s):   | Murphy    |
| Proposed School<br>District(s): | Plano ISD |
|                                 | •         |
|                                 |           |

| Proposed Precinct:              | 241                      |
|---------------------------------|--------------------------|
| Proposed City<br>District(s):   | Murphy<br>Unincorporated |
| Proposed School<br>District(s): | Plano ISD                |