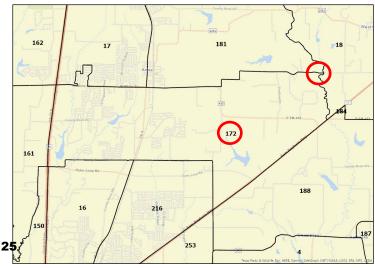

02 was able to be merged with Precinct 172. The "Precinct 202"<br/>name will be recycled to maintain consecutive precinct numbering in Collin County.

| Proposed Precinct:                                                     | 202 |
|------------------------------------------------------------------------|-----|
| Proposed Congressional District (Plan C2193):                          | NA  |
| Proposed House District (Plan H2316):                                  | NA  |
| Proposed Texas Senate District (Plan S2168):                           | NA  |
| Proposed State Board of Education District (Plan E2106):               | NA  |
| Proposed Commissioner District (Plan 27_20211101):                     | NA  |
| Proposed Justice of the Peace / Constable District<br>(Plan 20211009): | NA  |



| Proposed Precinct:                                                     | 172 |
|------------------------------------------------------------------------|-----|
| Proposed Congressional District (Plan C2193):                          | 3   |
| Proposed House District (Plan H2316):                                  | 67  |
| Proposed Texas Senate District (Plan S2168):                           | 8   |
| Proposed State Board of Education District (Plan E2106):               | 12  |
| Proposed Commissioner District (Plan 27_20211101):                     | 3   |
| Proposed Justice of the Peace / Constable District<br>(Plan 20211009): | 1   |



| Current Precinct:                                  | 135 |
|----------------------------------------------------|-----|
| Current Congressional D