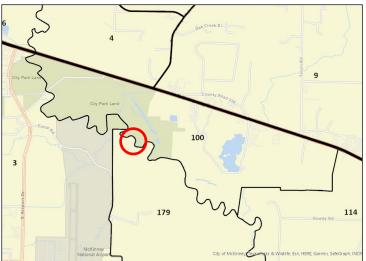

Proposed House District (Plan H2316):                                  | NA  | Proposed House District (Plan H2316):                                  | 67  |
| Proposed Texas Senate District (Plan S2168):                           | NA  | Proposed Texas Senate District (Plan S2168):                           | 8   |
| Proposed State Board of Education District (Plan E2106):               | NA  | Proposed State Board of Education District (Plan E2106):               | 12  |
| Proposed Commissioner District (Plan 27_20211101):                     | NA  | Proposed Commissioner District (Plan 27_20211101):                     | 3   |
| Proposed Justice of the Peace / Constable District<br>(Plan 20211009): | NA  | Proposed Justice of the Peace / Constable District<br>(Plan 20211009): | 1   |



| Current Precinct:                                  | 148 |
|----------------------------------------------------|-----|
| Current Congressional District:                    | NA  |
| Current House District:                            | NA  |
| Current Texas Senate District:                     | NA  |
| Current State Board of Education District:         | NA  |
| Current Commissioner District:                     | NA  |
| Current Justice of the Peace / Constable District: | NA  |

| Current Precinct:                                  | 249 |
|----------------------------------------------------|-----|
| Current Congressional District:                    | 32  |
| Current House District:                            | 89  |
| Current Texas Senate District:                     | 8   |
| Cu