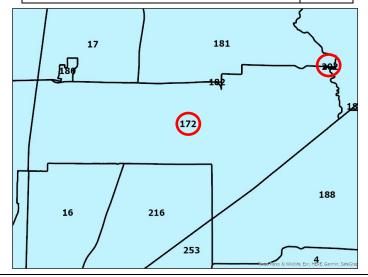

|
| Current House District:                            | 70  |
| Current Texas Senate District:                     | 30  |
| Current State Board of Education District:         | 12  |
| Current Commissioner District:                     | 3   |
| Current Justice of the Peace / Constable District: | 1   |



| Current Precinct:                                  | 172 |
|----------------------------------------------------|-----|
| Current Congressional District:                    | 3   |
| Current House District:                            | 70  |
| Current Texas Senate District:                     | 30  |
| Current State Board of Education District:         | 12  |
| Current Commissioner District:                     | 3   |
| Current Justice of the Peace / Constable District: | 1   |



Summary of Changes:Precinct 202 was a precinct with zero voters that was created during a previous redistricting in Collin County.Summary of Changes:Because of newly redrawn district lines, Precinct 202 was able to be merged with Precinct 172. The "Precinct 202"<br/>name will be recycled to maintain consecutive precinct numbering in Collin County.

| Proposed Precinct:                                                     | 202 |
|------------------------------------------------------------------------|-----|
| Proposed Congressional District (Plan C2193):                          | NA  |
| Proposed House District (Plan H2316):                                  | NA  |
| Proposed Texas Senate District (Plan S2168):                           | NA  |
| Proposed State Board of Education Distri