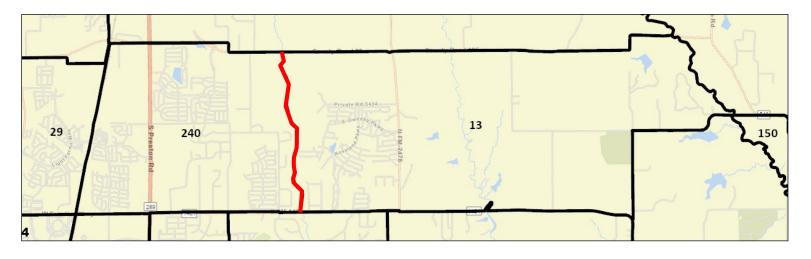

| Proposed Precinct:           | 13                           | Proposed Precinct:           | 240                       |
|------------------------------|------------------------------|------------------------------|---------------------------|
| Proposed City District(s):   | Celina<br>McKinney           | Proposed City District(s):   | Celina<br>Unincorporated  |
|                              | Unincorporated<br>Celina ISD | Proposed School District(s): | Celina ISD<br>Prosper ISD |
| Proposed School District(s): | McKinney ISD<br>Prosper ISD  |                              |                           |