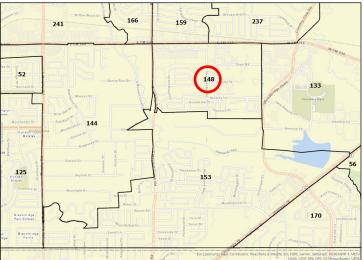

| Current Precinct:25Active Voters:5,109City District(s):Murphy<br>UnincorporatedSchool District(s):Plano ISDCurrent Congressional<br>District:3Current House District:89Current Texas Senate<br>District:8Current State Board<br>of Education District:12Current County<br>Commissioner District:2 |                         |           |
|---------------------------------------------------------------------------------------------------------------------------------------------------------------------------------------------------------------------------------------------------------------------------------------------------|-------------------------|-----------|
| City District(s):Murphy<br>UnincorporatedSchool District(s):Plano ISDCurrent Congressional<br>District:3Current House District:89Current Texas Senate<br>District:8Current State Board<br>of Education District:12Current County2                                                                 | Current Precinct:       | 25        |
| City District(s):UnincorporatedSchool District(s):Plano ISDCurrent Congressional<br>District:3Current House District:89Current Texas Senate<br>District:8Current State Board<br>of Education District:12Current County2                                                                           | Active Voters:          | 5,109     |
| Current Congressional<br>District:3Current House District:89Current Texas Senate<br>District:8Current State Board<br>of Education District:12Current County2                                                                                                                                      | City District(s):       | . ,       |
| District:3Current House District:89Current Texas Senate<br>District:8Current State Board<br>of Education District:12Current County2                                                                                                                                                               | School District(s):     | Plano ISD |
| Current Texas Senate8District:8Current State Board<br>of Education District:12Current County2                                                                                                                                                                                                     | -                       | 3         |
| District:   8     Current State Board<br>of Education District:   12     Current County   2                                                                                                                                                                                                       | Current House District: | 89        |
| of Education District: 12 Current County 2                                                                                                                                                                                                                                                        |                         | 8         |
|                                                                                                                                                                                                                                                                                                   |                         | 12        |
|                                                                                                                                                                                                                                                                                                   |                         | 2         |
| Current JP / Constable 3                                                                                                                                                                                                                                                                          | -                       | 3         |

| Duanaaad        | Precinct 25 will be split north to south along N. Murphy Rd. and west to east from Heritage Pkwy. to N. Murphy Rd.   |
|-----------------|----------------------------------------------------------------------------------------------------------------------|
| Proposed        | along Glen Ridge Dr. forming a new precinct, Precinct 241. Precinct 241 will be located to the south and east of the |
| Precinct Split: | split. The current Precinct 25 will remain to the north and west of the split.                                       |