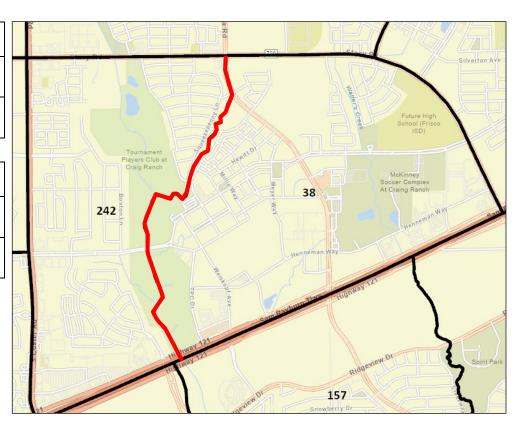

| Current Precinct:                             | 38                      |
|-----------------------------------------------|-------------------------|
| Active Voters:                                | 5,131                   |
| City District(s):                             | McKinney                |
| School District(s):                           | Allen ISD<br>Frisco ISD |
| Current Congressional<br>District:            | 3                       |
| Current House District:                       | 70                      |
| Current Texas Senate<br>District:             | 8                       |
| Current State Board<br>of Education District: | 12                      |
| Current County<br>Commissioner District:      | 3                       |
| Current JP / Constable<br>District:           | 1                       |

| Proposed<br>Precinct Split: | Precinct 38 will be split north to south starting along Alma Rd. then continuing along the natural boundary of Rowlett Creek forming a new precinct, Precinct 242. Precinct 242 will be located to the west of the split. The current Precinct |
|-----------------------------|------------------------------------------------------------------------------------------------------------------------------------------------------------------------------------------------------------------------------------------------|
| Precinct Split:             | 38 will remain to the east of the split.                                                                                                                                                                                                       |