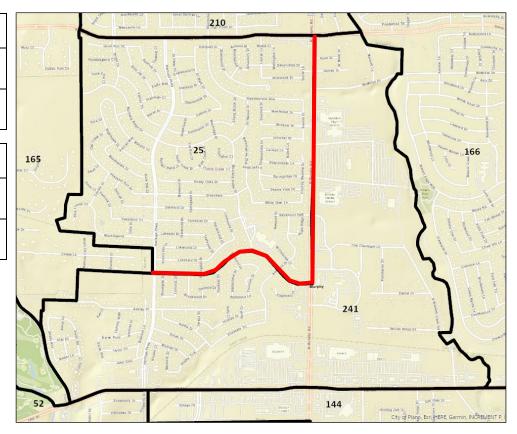

| Current Precinct:25Active Voters:5,109City District(s):Murphy<br>UnincorporatedSchool District(s):Plano ISDCurrent Congressional<br>District:3Current House District:89Current Texas Senate<br>District:8Current State Board<br>of Education District:12Current County<br>Commissioner District:2 |                         |           |
|---------------------------------------------------------------------------------------------------------------------------------------------------------------------------------------------------------------------------------------------------------------------------------------------------|-------------------------|-----------|
| City District(s):Murphy<br>UnincorporatedSchool District(s):Plano ISDCurrent Congressional<br>District:3Current House District:89Current Texas Senate<br>District:8Current State Board<br>of Education District:12Current County2                                                                 | Current Precinct:       | 25        |
| City District(s):UnincorporatedSchool District(s):Plano ISDCurrent Congressional<br>District:3Current House District:89Current Texas Senate<br>District:8Current State Board<br>of Education District:12Current County2                                                                           | Active Voters:          | 5,109     |
| Current Congressional<br>District:3Current House District:89Current Texas Senate<br>District:8Current State Board<br>of Education District:12Current County2                                                                                                                                      | City District(s):       | . ,       |
| District:3Current House District:89Current Texas Senate<br>District:8Current State Board<br>of Education District:12Current County2                                                                                                                                                               | School District(s):     | Plano ISD |
| Current Texas Senate8District:8Current State Board<br>of Education District:12Current County2                                                                                                                                                                                                     | -                       | 3         |
| District:   8     Current State Board<br>of Education District:   12     Current County   2                                                                                                                                                                                                       | Current House District: | 89        |
| of Education District: 12 Current County 2                                                                                                                                                                                                                                                        |                         | 8         |
|                                                                                                                                                                                                                                                                                                   |                         | 12        |
|                                                                                                                                                                                                                                                                                                   |                         | 2         |
| Current JP / Constable 3                                                                                                                                                                                                                                                                          | -                       | 3         |

| Duanaaad        | Precinct 25 will be split north to south along N. Murphy Rd. and west to east from Heritage Pkwy. to N. Murphy Rd.   |
|-----------------|----------------------------------------------------------------------------------------------------------------------|
| Proposed        | along Glen Ridge Dr. forming a new precinct, Precinct 241. Precinct 241 will be located to the south and east of the |
| Precinct Split: | split. The current Precinct 25 will remain to the north and west of the split.                                       |