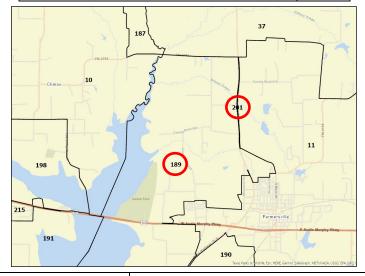

| Proposed Precinct:              | 242        |
|---------------------------------|------------|
| Proposed City<br>District(s):   | McKinney   |
| Proposed School<br>District(s): | Frisco ISD |

| Current Precinct:                             | 41                                                 | This is a christian Ln                                                                                                                                                                                                                                                                                                                                                                                                                                                                                                                                                                                                                                                                                                                                                                                                                                                                                                                                                                                                                                                                                                                                                                                                                                                                                                                                                                                                                                                                                                                                                                                                                                                                                                                                                                                                                                                                                                                                                                                                                                                                                                                                                                                                                                                                                                                                                                                                                                                                |
|-----------------------------------------------|----------------------------------------------------|---------------------------------------------------------------------------------------------------------------------------------------------------------------------------------------------------------------------------------------------------------------------------------------------------------------------------------------------------------------------------------------------------------------------------------------------------------------------------------------------------------------------------------------------------------------------------------------------------------------------------------------------------------------------------------------------------------------------------------------------------------------------------------------------------------------------------------------------------------------------------------------------------------------------------------------------------------------------------------------------------------------------------------------------------------------------------------------------------------------------------------------------------------------------------------------------------------------------------------------------------------------------------------------------------------------------------------------------------------------------------------------------------------------------------------------------------------------------------------------------------------------------------------------------------------------------------------------------------------------------------------------------------------------------------------------------------------------------------------------------------------------------------------------------------------------------------------------------------------------------------------------------------------------------------------------------------------------------------------------------------------------------------------------------------------------------------------------------------------------------------------------------------------------------------------------------------------------------------------------------------------------------------------------------------------------------------------------------------------------------------------------------------------------------------------------------------------------------------------------|
| Active Voters:                                | 4,752                                              | Lucas                                                                                                                                                                                                                                                                                                                                                                                                                                                                                                                                                                                                                                                                                                                                                                                                                                                                                                                                                                                                                                                                                                                                                                                                                                                                                                                                                                                                                                                                                                                                                                                                                                                                                                                                                                                                                                                                                                                                                                                                                                                                                                                                                                                                                                                                                                                                                                                                                                                                                 |
| City District(s):                             | Lucas<br>Parker<br>Saint Paul<br>Unincorporated    | D D D D D D D D D D D D D D D D D D D                                                                                                                                                                                                                                                                                                                                                                                                                                                                                                                                                                                                                                                                                                                                                                                                                                                                                                                                                                                                                                                                                                                                                                                                                                                                                                                                                                                                                                                                                                                                                                                                                                                                                                                                                                                                                                                                                                                                                                                                                                                                                                                                                                                                                                                                                                                                                                                                                                                 |
| School District(s):                           | Allen ISD<br>Lovejoy ISD<br>Wylie ISD<br>Plano ISD | Brocklabe<br>Frank<br>60<br>Brocklabe<br>Frank<br>100<br>100<br>100<br>100<br>100<br>100<br>100<br>100<br>100<br>100<br>100<br>100<br>100<br>100<br>100<br>100<br>100<br>100<br>100<br>100<br>100<br>100<br>100<br>100<br>100<br>100<br>100<br>100<br>100<br>100<br>100<br>100<br>100<br>100<br>100<br>100<br>100<br>100<br>100<br>100<br>100<br>100<br>100<br>100<br>100<br>100<br>100<br>100<br>100<br>100<br>100<br>100<br>100<br>100<br>100<br>100<br>100<br>100<br>100<br>100<br>100<br>100<br>100<br>100<br>100<br>100<br>100<br>100<br>100<br>100<br>100<br>100<br>100<br>100<br>100<br>100<br>100<br>100<br>100<br>100<br>100<br>100<br>100<br>100<br>100<br>100<br>100<br>100<br>100<br>100<br>100<br>100<br>100<br>100<br>100<br>100<br>100<br>100<br>100<br>100<br>100<br>100<br>100<br>100<br>100<br>100<br>100<br>100<br>100<br>100<br>100<br>100<br>100<br>100<br>100<br>100<br>100<br>100<br>100<br>100<br>100<br>100<br>100<br>100<br>100<br>100<br>100<br>100<br>100<br>100<br>100<br>100<br>100<br>100<br>100<br>100<br>100<br>100<br>100<br>100<br>100<br>100<br>100<br>100<br>100<br>100<br>100<br>100<br>100<br>100<br>100<br>100<br>100<br>100<br>100<br>100<br>100<br>100<br>100<br>100<br>100<br>100<br>100<br>100<br>100<br>100<br>100<br>100<br>100<br>100<br>100<br>100<br>100<br>100<br>100<br>100<br>100<br>100<br>100<br>100<br>100<br>100<br>100<br>100<br>100<br>100<br>100<br>100<br>100<br>100<br>100<br>100<br>100<br>100<br>100<br>100<br>100<br>100<br>100<br>100<br>100<br>100<br>100<br>100<br>100<br>100<br>100<br>100<br>100<br>100<br>100<br>100<br>100<br>100<br>100<br>100<br>100<br>100<br>100<br>100<br>100<br>100<br>100<br>100<br>100<br>100<br>100<br>100<br>100<br>100<br>100<br>100<br>100<br>100<br>100<br>100<br>100<br>100<br>100<br>100<br>100<br>100<br>100<br>100<br>100<br>100<br>100<br>100<br>100<br>100<br>100<br>100<br>100<br>100<br>100<br>100<br>100<br>100<br>100<br>100<br>100<br>100<br>100<br>100<br>100<br>100<br>100<br>100<br>100<br>100<br>100<br>100<br>100<br>100<br>100<br>100<br>100<br>100<br>100<br>100<br>100<br>100<br>100<br>100<br>100<br>100<br>100<br>100<br>100<br>100<br>100<br>100<br>100<br>100<br>100<br>100<br>100<br>100<br>100<br>100<br>100<br>100<br>100<br>100<br>100<br>100<br>100<br>100<br>100<br>100<br>100<br>100<br>100<br>100<br>100<br>100<br>100<br>100<br>100<br>100<br>100<br>100<br>100<br>100<br>100<br>100<br>100<br>100<br>100<br>100<br>100<br>100<br>100<br>100<br>1 |
| Current Congressional<br>District:            | 3                                                  | Pkwy Ossge Ln                                                                                                                                                                                                                                                                                                                                                                                                                                                                                                                                                                                                                                                                                                                                                                                                                                                                                                                                                                                                                                                                                                                                                                                                                                                                                                                                                                                                                                                                                                                                                                                                                                                                                                                                                                                                                                                                                                                                                                                                                                                                                                                                                                                                                                                                                                                                                                                                                                                                         |
| Current House District:                       | 89                                                 |                                                                                                                                                                                                                                                                                                                                                                                                                                                                                                                                                                                                                                                                                                                                                                                                                                                                                                                                                                                                                                                                                                                                                                                                                                                                                                                                                                                                                                                                                                                                                                                                                                                                                                                                                                                                                                                                                                                                                                                                                                                                                                                                                                                                                                                                                                                                                                                                                                                                                       |
| Current Texas Senate<br>District:             | 8                                                  | Aziec Tri                                                                                                                                                                                                                                                                                                                                                                                                                                                                                                                                                                                                                                                                                                                                                                                                                                                                                                                                                                                                                                                                                                                                                                                                                                                                                                                                                                                                                                                                                                                                                                                                                                                                                                                                                                                                                                                                                                                                                                                                                                                                                                                                                                                                                                                                                                                                                                                                                                                                             |
| Current State Board<br>of Education District: | 12                                                 | 165 Overbrook Dr<br>175 Lakeway Dr<br>195                                                                                                                                                                                                                                                                                                                                                                                                                                                                                                                                                                                                                                                                                                                                                                                                                                                                                                                                                                                                                                                                                                                                                                                                                                                                                                                                                                                                                                                                                                                                                                                                                                                                                                                                                                                                                                                                                                                                                                                                                                                                                                                                                                                                                                                                                                                                                                                                                                             |
| Current County<br>Commissioner District:      | 2                                                  | 196 Route Ra Land Rain Stand                                                                                                                                                                                                                                                                                                                                                                                                                                                                                                                                                                                                                                                                                                                                                                                                                                                                                                                                                                                                                                                                                                                                                                                                                                                                                                                                                                                                                                                                                                                                                                                                                                                                                                                                                                                                                                                                                                                                                                                                                                                                                                                                                                                                                                                                                                                                                                                                                                                          |
| Current JP / Constable<br>District:           | 3                                                  |                                                                                                                                                                                                                                                                                                                                                                                                                                                                                                                                                                                                                                                                                                                                                                                                                                                                                                                                                                                                                                                                                                                                                                                                                                                                                                                                                                                                                                                                                                                                                                                                                                                                                                                                                                                                                                                                                                                                                                                                                                                                                                                                                                                                                                                                                                                                                                                                                                                                                       |

Proposed Precinct Split:

Precinct 41 will be split north to south along FM 1378 (Southview Dr.) forming a new precinct, Precinct 243. PrecinctSplit:243 will be located to the west of the split. The current Precinct 41 will remain to the east of the split.

| Proposed Precinct:                               | 41                                                 | Trinity Park                                                                             |
|--------------------------------------------------|----------------------------------------------------|------------------------------------------------------------------------------------------|
| Proposed City<br>District(s):                    | Lucas<br>Saint Paul<br>Unincorporated              | Estates Rd <sub>Lucas</sub>                                                              |
| Proposed School<br>District(s):                  | Lovejoy ISD<br>Wylie ISD                           |                                                                                          |
|                                                  |                                                    |                                                                                          |
| Proposed Precinct:                               | 242                                                | Community Paril Leasting                                                                 |
| Proposed City<br>District(s):                    | Lucas<br>Parker<br>Unincorporated                  |                                                                                          |
| Proposed School<br>District(s):                  | Allen ISD<br>Lovejoy ISD<br>Plano ISD<br>Wylie ISD | Arise Tri-                                                                               |
| *NOTE: All Federal, Sta<br>will remain the same. | ate, and County districts                          | 165<br>Auduben Dr.<br>196<br>196<br>196<br>196<br>196<br>196<br>196<br>196<br>196<br>196 |