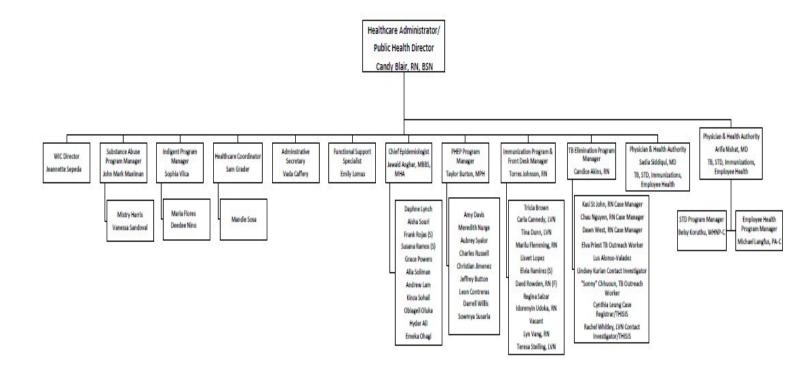

more than one additional page.)                                                                                                                                                                                                                                                                                                                                                                                                                                                                                                                                                                                                                                                                    |                             |  |  |  |  |  |  |  |

# FORM E: ORGANIZATION, RESOURCES AND CAPACITY (Organizational Chart)



### FORM F: PERFORMANCE MEASURES

In the event a contract is awarded, applicant agrees that performance measures will be used to assess, in part, the applicant's effectiveness in providing the services described.

Please refer to the work plan located at the following web link: http://www.dshs.texas.gov/idcu/disease/tb/policies/

Contractor shall maintain documentation used to calculate performance measures as required by General Provisions Article VIII "Records Retention" and by Texas Administrative Code Title 22, Part 9 Chapter 165, §165.1 regarding retention of medical records.

All reporting to DSHS shall be completed as described in Section I, "D. Reporting" and submitted by the deadlines given.

If Contractor fails to meet any of the performance measures, Contractor shall furnish i