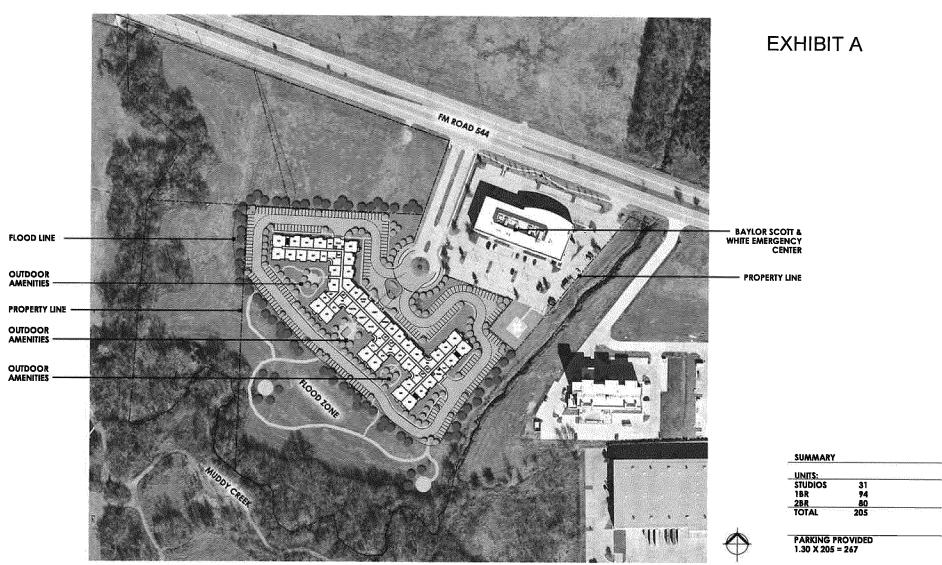

WHEREAS, Roers Wylie Apartments Owner Limited Partnership has proposed a development for affordable rental housing of approximately 215 units that will be located at or about the south side of FM 544 approximately 1400' west of Sanden Boulevard; and

SECTION 4: After due consideration of the information provided by the Applicant as demonstrated in Exhibit A and public comment, the City Council does not object to the proposed Application; and

SECTION 5: This Resolution shall take effect immediately from and after its passage.