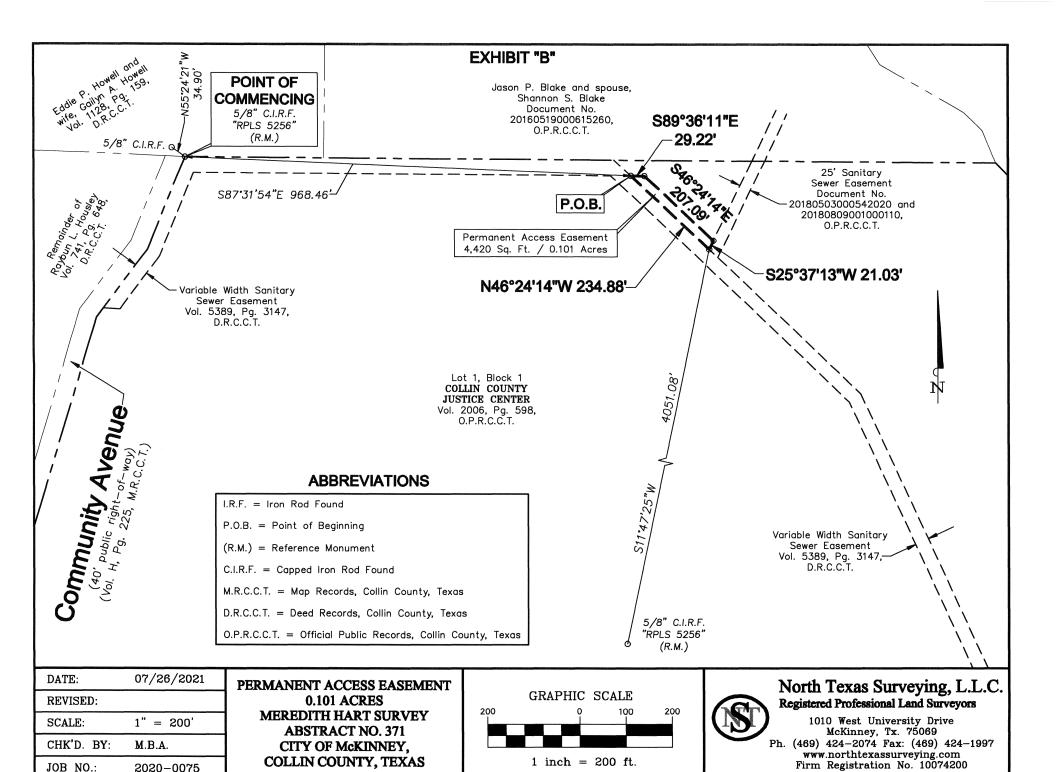

BEING 4,420 square feet or 0.101 acres in the Meredith Hart Survey, Abstract No. 371, City of McKinney, Collin County, Texas, and being more particularly described in Exhibit "A" and depicted on Exhibit "B" attached hereto and made a part hereof ("Easement Property").

## EXHIBIT "A" PERMANENT ACCESS EASEMENT CITY OF McKINNEY, COLLIN COUNTY, TEXAS

Being a tract of land, situated in the Meredith Hart Survey, Abstract No. 371, in the City of McKinney, Collin County, Texas, and being a part of Lot 1, Block 1, of **COLLIN COUNTY JUSTICE CENTER**, an addition to the City of McKinney, as recorded in Volume 2006, Page 598, of the Official Public Records, Collin County, Texas (O.P.R.C.C.T.), said tract being more particularly described, as follows:

**COMMENCING** at a 5/8" iron rod with a plastic cap stamped "RPLS 5256" found for the northwesterly corner of said Lot 1, same being in the southeasterly monumented line of Community Avenue;

THENCE South 87'31'54" East, over and across said Lot 1, a distance of 968.46' to the **POINT OF BEGINNING** of the herein described tract:

THENCE over and across said Lot 1, the following courses and distances:

South 89°36'11" East, a distance of 29.22' to a point for corner;

South 46°24'14" East, a distance of 207.09' to a point for corner;

South 25°37'13" West, a distance of 21.03' to a point for corner;

North 46°24'14" West, a distance of 234.88' to the **POINT OF BEGINNING** and containing 4,420 square feet or 0.101 acres of land, more or less.

ph dh

Bearings and distances (surface values) are based on the Texas State Plane Coordinate System, North Central Zone (4202), NAD83. Surface to grid conversion factor is 0.999850404.

| DATE:      | 07/26/2021 |  |
|------------|------------|--|
| REVISED:   |            |  |
| SCALE:     | 1" = 200'  |  |
| CHK'D. BY: | M.B.A.     |  |
| JOB NO.:   | 2020-0075  |  |

PERMANENT ACCESS EASEMENT
0.101 ACRES
MEREDITH HART SURVEY
ABSTRACT NO. 371
CITY OF McKINNEY,
COLLIN COUNTY, TEXAS

## North Texas Surveying, L.L.C. Registered Professional Land Surveyors

1010 West University Drive
McKinney, Tx. 75069
Ph. (469) 424-2074 Fax: (469) 424-1997
www.northtexassurveying.com
Firm Registration No. 10074200