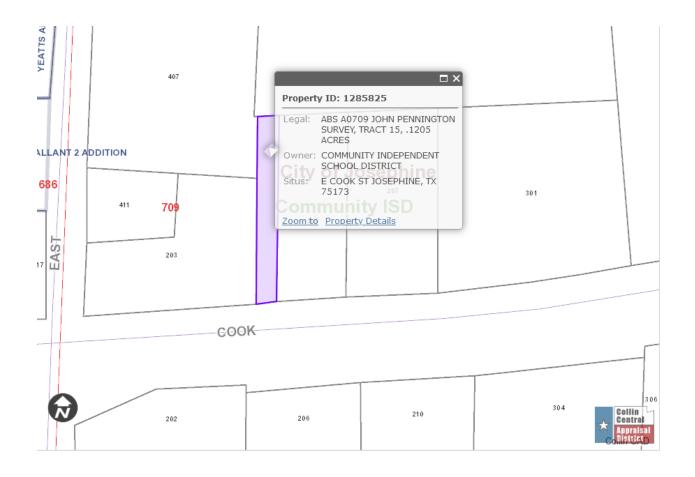

## **TRACT**: 2022-01-1

**GRANTOR(S)**: Collin County, Collin County Community College District, Community Independent School District, City of Josephine

**GRANTEE**: Brigitte and Clay Barkley

**PROPERTY DESCRIPTION**: "ABS A0709 JOHN PENNINGTON SURVEY, TRACT 15, .1205 ACRES" [Collin CAD Geo No. R-6709-000-0150-1] as described by the Collin Central Appraisal District and the tax maps of Collin County, Texas, and foreclosed upon pursuant to the judgment and orders in Cause No. 471-00916-2020 – Community ISD v Glasscock, for judgment years 1999-2019

**SALES PRICE**: \$1,500.00

**JUDGMENT AMOUNT:** \$12,704.97

**ADJUDGED VALUE**: \$101,155.00 (Collin CAD current appraisal is \$4,218.00)

**DATE BID OFF TO TAXING UNITS**: April 6, 2021

ANTICIPATED DISTRIBUTION OF PROCEEDS (as required by the Texas Property Tax