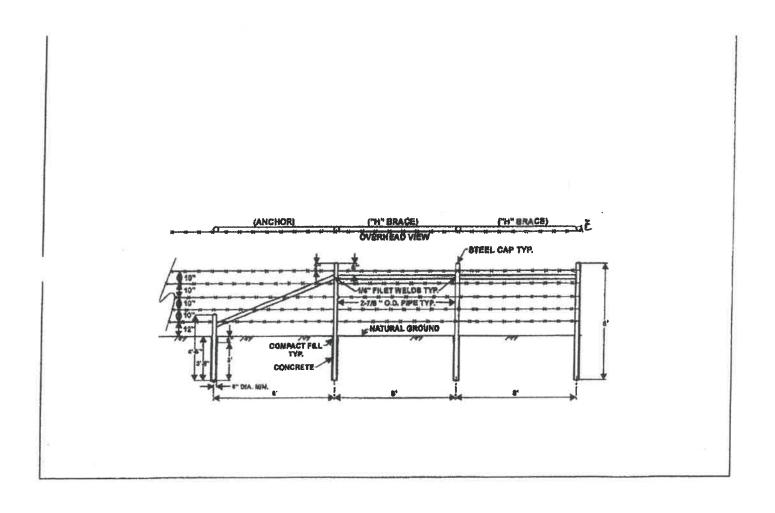

Page 9 of 13 pages Deadline: 5/19/2022 02:00 PM (CT) 2022-249

| 7   | Single Brace Corner (per Exhibit C) (Response required)  Quantity: 1 UOM: each Item Notes: Labor and materials inclusive.  Supplier Notes:                |                    | Total: \$  No bid  Alternate specification (Attach separate sheet)  Additional notes (Attach separate sheet) |
|-----|-----------------------------------------------------------------------------------------------------------------------------------------------------------|--------------------|--------------------------------------------------------------------------------------------------------------|
| 8   | Double Gate Brace Post (per Exhibit F) (Response required)  Quantity:1 UOM: each Item Notes: Labor and materials inclusive.  Supplier Notes:              |                    | Total: \$  No bid  Alternate specification (Attach separate sheet)  Additional notes (Attach separate sheet) |
| 9   | Single Gate Brace Post (per Exhibit G) (Response required)  Quantity:1 UOM: each Item Notes: Labor and materials inclusive.  Supplier Notes:              |                    | Total: \$  No bid  Alternate specification (Attach separate sheet)  Additional notes (Attach separate sheet) |
| 1 0 | Item Notes: Labor and materials inclusive. Supplier Notes:                                                                                                | Price per each: \$ | Total: \$  No bid Alternate specification (Attach separate sheet) Additional notes (Attach separate sheet)   |
| 1 1 | 47" Cattle Wire Fence (per Exhibit A(1)) (Response required)  Quantity: 4000 UOM: linear foot Item Notes: Labor and materials inclusive.  Supplier Notes: | Price per LF: \$   | Total: \$  No bid  Alternate specification (Attach separate sheet)  Additional notes (Attach separate sheet) |