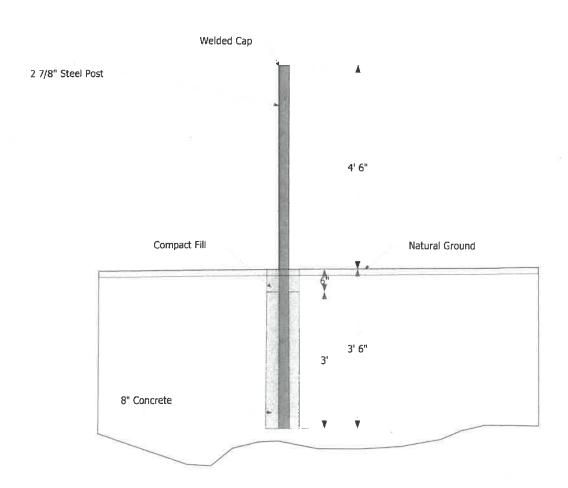

Page 7 of 13 pages Deadline: 5/19/2022 02:00 PM (CT) 2022-249

| 2 0 | Critical Infrastructure Affirmation  Pursuant to section 2274.0102 of the Texas Government Code, Respondent certifies that neither it nor its parent company, nor any affiliate of Respondent or its parent company, is: (1) majority owned or controlled by citizens or governmental entities of China, Iran, North Korea, Russia, or any other country designated by the Governor under Government Code Section 2274.0103, or (2) headquartered in any of those countries. Please initial.                                                                                                                                                                            |  |  |
|-----|-------------------------------------------------------------------------------------------------------------------------------------------------------------------------------------------------------------------------------------------------------------------------------------------------------------------------------------------------------------------------------------------------------------------------------------------------------------------------------------------------------------------------------------------------------------------------------------------------------------------------------------------------------------------------|--|--|
|     | (Required: Maximum 1000 characters allowed)                                                                                                                                                                                                                                                                                                                                                                                                                                                                                                                                                                                                                             |  |  |
| 2   | Energy Company Boycotts  Pursuant to Section 2274.002 of the Texas Government Code, should the contract have a value of \$100,000 or more and the company employs 10 or more full-time employees, Respondent represents and warrants that: (1) it does not, and will not for the duration of the contract, boycott energy companies, and (2) will not boycott energy companies during the term of the contract. If circumstances relevant to this provision change during the course of the contract, Respondent shall promptly notify Agency. Please initial.                                                                                                          |  |  |
|     |                                                                                                                                                                                                                                                                                                                                                                                                                                                                                                                                                                                                                                                                         |  |  |
|     | (Required: Maximum 1000 characters allowed)                                                                                                                                                                                                                                                                                                                                                                                                                                                                                                                                                                                                                             |  |  |
| 2 2 | Firearm Entities and Trade Associations Discrimination  Pursuant to section 2274.002 of the Texas Government Code, should the contract have a value of \$100,000 or more and the company employs 10 or more full-time employees, Respondent verifies that: (1) it does not have a practice, policy, guidance, or directive that discriminates against a firearm entity or firearm trade association and (2) will not discriminate during the term of the contract against a firearm entity or firearm trade association. If circumstances relevant to this provision change during the course of the contract, Respondent shall promptly notify Agency. Please initial. |  |  |
|     | (Required: Maximum 1000 characters allowed)                                                                                                                                                                                                                                                                                                                                                                                                                                                                                                                                                                                                                             |  |  |
| 3ic | d Lines                                                                                                                                                                                                                                                                                                                                                                                                                                                                                                                                                                                                                                                                 |  |  |
| 1   | Typical 5 strand Barbed Wire Fence (per Exhibit A) 8 ft T-Post spacing  (Response required)  Quantity:1                                                                                                                                                                                                                                                                                                                                                                                                                                                                                                                                                                 |  |  |

Page 8 of 13 pages Deadline: 5/19/2022 02:00 PM (CT) 2022-249

| 2 | Typical 5 strand Barbed Wire Fence (per Exhibit A) 10 ft T-Post spacing (Response required)  Quantity: 1000 UOM: linear foot Price per LF: \$  Item Notes: Labor and materials inclusive.  Supplier Notes:  | Total: \$  No bid  Alternate specification (Attach separate sheet)  Additional notes (Attach separate sheet) |
|---|-------------------------------------------------------------------------------------------------------------------------------------------------------------------------------------------------------------|--------------------------------------------------------------------------------------------------------------|
| 3 | Typical 5 strand Barbed Wire Fence (per Exhibit A) 12 ft T-Post spacing (Response required)  Quantity: 13000 UOM: linear foot Price per LF: \$  Item Notes: Labor and materials inclusive.  Supplier Notes: | Total: \$  No bid  Alternate specification (Attach separate sheet)  Additional notes (Attach separate sheet) |
| 4 | Typical 5 strand Barbed Wire Fence (per Exhibit A) 20 ft T-Post spacing (Response required)  Quantity:1 UOM: linear foot Price per LF: \$  Item Notes: Labor and materials inclusive.  Supplier Notes:      | Total: \$  No bid  Alternate specification (Attach separate sheet)  Additional notes (Attach separate sheet) |
| 5 | Pull Brace (per Exhibit E)  (Response required)  Quantity: 50 UOM: each Price per each: \$  Item Notes: Labor and materials inclusive.  Supplier Notes:                                                     | Total: \$  No bid  Alternate specification (Attach separate sheet)  Additional notes (Attach separate sheet) |
| 6 | Double Brace Corner (per Exhibit D)  (Response required)  Quantity: 44 UOM: each Price per each: \$  Item Notes: Labor and materials inclusive.  Supplier Notes:                                            | Total: \$  No bid  Alternate specification (Attach separate sheet)  Additional notes (Attach separate sheet) |