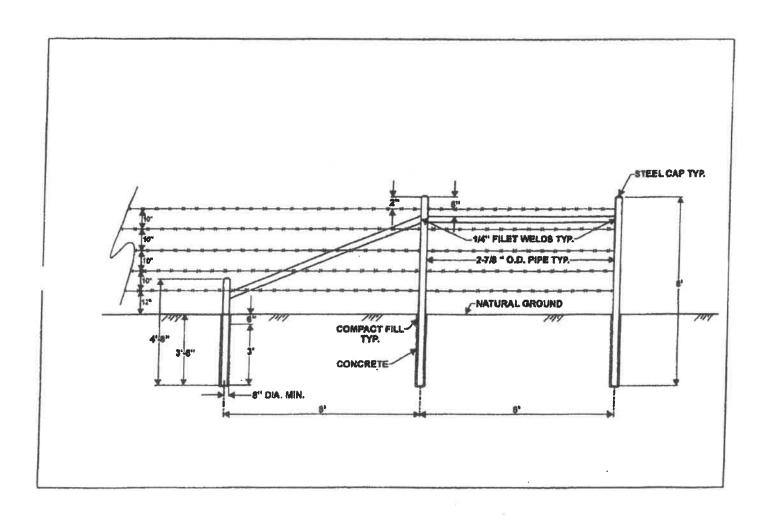

Page 9 of 13 pages Deadline: 5/19/2022 02:00 PM (CT) 2022-249

| 7   | Single Brace Corner (per Exhibit C) (Response required)  Quantity: 1 UOM: each Item Notes: Labor and materials inclusive.  Supplier Notes:                |                    | Total: \$  No bid  Alternate specification (Attach separate sheet)  Additional notes (Attach separate sheet) |
|-----|-----------------------------------------------------------------------------------------------------------------------------------------------------------|--------------------|--------------------------------------------------------------------------------------------------------------|
| 8   | Double Gate Brace Post (per Exhibit F) (Response required)  Quantity:1 UOM: each Item Notes: Labor and materials inclusive.  Supplier Notes:              |                    | Total: \$  No bid  Alternate specification (Attach separate sheet)  Additional notes (Attach separate sheet) |
| 9   | Single Gate Brace Post (per Exhibit G) (Response required)  Quantity:1 UOM: each Item Notes: Labor and materials inclusive.  Supplier Notes:              |                    | Total: \$  No bid  Alternate specification (Attach separate sheet)  Additional notes (Attach separate sheet) |
| 1 0 | Item Notes: Labor and materials inclusive. Supplier Notes:                                                                                                | Price per each: \$ | Total: \$  No bid Alternate specification (Attach separate sheet) Additional notes (Attach separate sheet)   |
| 1 1 | 47" Cattle Wire Fence (per Exhibit A(1)) (Response required)  Quantity: 4000 UOM: linear foot Item Notes: Labor and materials inclusive.  Supplier Notes: | Price per LF: \$   | Total: \$  No bid  Alternate specification (Attach separate sheet)  Additional notes (Attach separate sheet) |