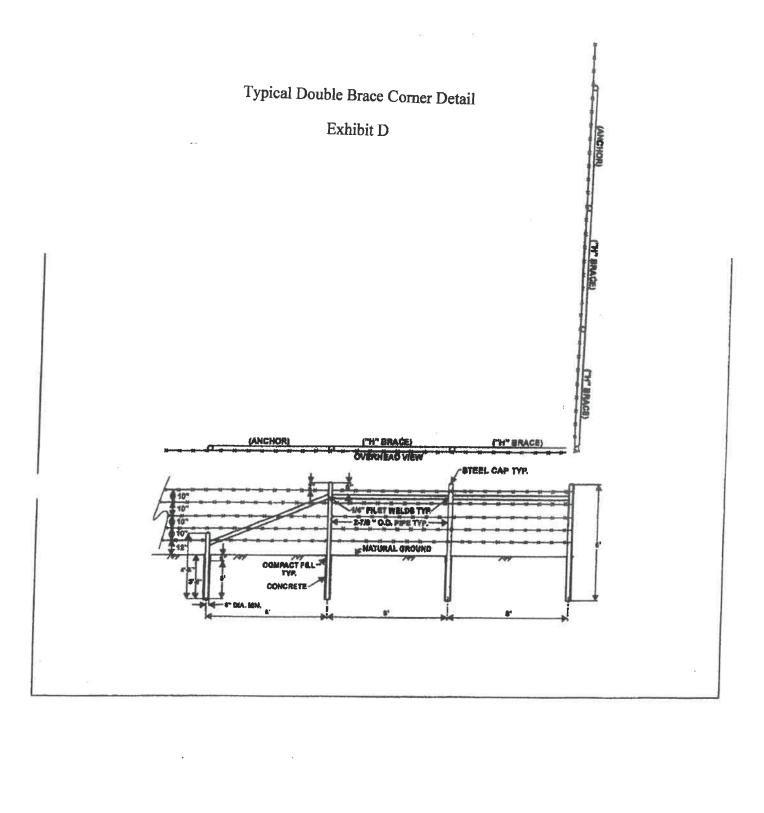

Page 8 of 13 pages Deadline: 5/19/2022 02:00 PM (CT) 2022-249

| 2 | Typical 5 strand Barbed Wire Fence (per Exhibit A) 10 ft T-Post spacing (Response required)  Quantity: 1000 UOM: linear foot Price per LF: \$  Item Notes: Labor and materials inclusive.  Supplier Notes:  | Total: \$  No bid  Alternate specification (Attach separate sheet)  Additional notes (Attach separate sheet) |
|---|-------------------------------------------------------------------------------------------------------------------------------------------------------------------------------------------------------------|--------------------------------------------------------------------------------------------------------------|
| 3 | Typical 5 strand Barbed Wire Fence (per Exhibit A) 12 ft T-Post spacing (Response required)  Quantity: 13000 UOM: linear foot Price per LF: \$  Item Notes: Labor and materials inclusive.  Supplier Notes: | Total: \$  No bid  Alternate specification (Attach separate sheet)  Additional notes (Attach separate sheet) |
| 4 | Typical 5 strand Barbed Wire Fence (per Exhibit A) 20 ft T-Post spacing (Response required)  Quantity:1 UOM: linear foot Price per LF: \$  Item Notes: Labor and materials inclusive.  Supplier Notes:      | Total: \$  No bid  Alternate specification (Attach separate sheet)  Additional notes (Attach separate sheet) |
| 5 | Pull Brace (per Exhibit E)  (Response required)  Quantity: 50 UOM: each Price per each: \$  Item Notes: Labor and materials inclusive.  Supplier Notes:                                                     | Total: \$  No bid  Alternate specification (Attach separate sheet)  Additional notes (Attach separate sheet) |
| 6 | Double Brace Corner (per Exhibit D)  (Response required)  Quantity: 44 UOM: each Price per each: \$  Item Notes: Labor and materials inclusive.  Supplier Notes:                                            | Total: \$  No bid  Alternate specification (Attach separate sheet)  Additional notes (Attach separate sheet) |