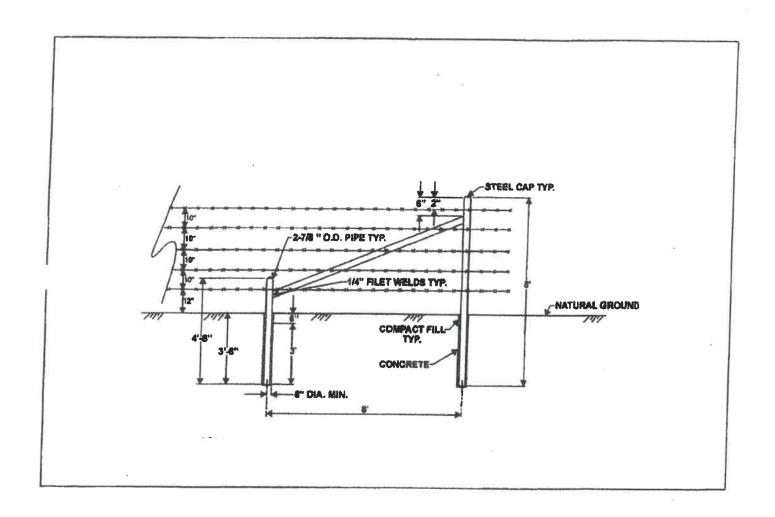

Page 9 of 13 pages Deadline: 5/19/2022 02:00 PM (CT) 2022-249

| 7   | Single Brace Corner (per Exhibit C) (Response required)  Quantity: 1 UOM: each Item Notes: Labor and materials inclusive.  Supplier Notes:                |                    | Total: \$  No bid  Alternate specification (Attach separate sheet)  Additional notes (Attach separate sheet) |
|-----|-----------------------------------------------------------------------------------------------------------------------------------------------------------|--------------------|--------------------------------------------------------------------------------------------------------------|
| 8   | Double Gate Brace Post (per Exhibit F) (Response required)  Quantity:1 UOM: each Item Notes: Labor and materials inclusive.  Supplier Notes:              |                    | Total: \$  No bid  Alternate specification (Attach separate sheet)  Additional notes (Attach separate sheet) |
| 9   | Single Gate Brace Post (per Exhibit G) (Response required)  Quantity:1 UOM: each Item Notes: Labor and materials inclusive.  Supplier Notes:              |                    | Total: \$  No bid  Alternate specification (Attach separate sheet)  Additional notes (Attach separate sheet) |
| 1 0 | Item Notes: Labor and materials inclusive. Supplier Notes:                                                                                                | Price per each: \$ | Total: \$  No bid Alternate specification (Attach separate sheet) Additional notes (Attach separate sheet)   |
| 1 1 | 47" Cattle Wire Fence (per Exhibit A(1)) (Response required)  Quantity: 4000 UOM: linear foot Item Notes: Labor and materials inclusive.  Supplier Notes: | Price per LF: \$   | Total: \$  No bid  Alternate specification (Attach separate sheet)  Additional notes (Attach separate sheet) |