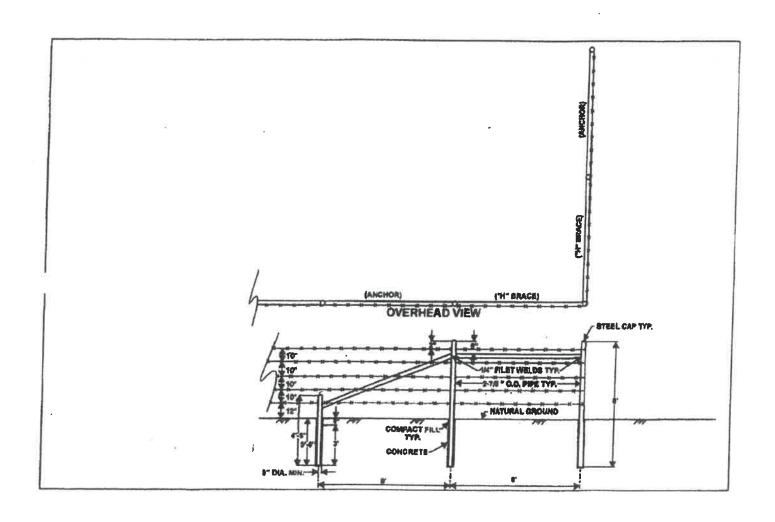

Page 8 of 13 pages Deadline: 5/19/2022 02:00 PM (CT) 2022-249

| 2 | Typical 5 strand Barbed Wire Fence (per Exhibit A) 10 ft T-Post spacing (Response required)  Quantity: 1000 UOM: linear foot Price per LF: \$  Item Notes: Labor and materials inclusive.  Supplier Notes:  | Total: \$  No bid  Alternate specification (Attach separate sheet)  Additional notes (Attach separate sheet) |
|---|-------------------------------------------------------------------------------------------------------------------------------------------------------------------------------------------------------------|--------------------------------------------------------------------------------------------------------------|
| 3 | Typical 5 strand Barbed Wire Fence (per Exhibit A) 12 ft T-Post spacing (Response required)  Quantity: 13000 UOM: linear foot Price per LF: \$  Item Notes: Labor and materials inclusive.  Supplier Notes: | Total: \$  No bid  Alternate specification (Attach separate sheet)  Additional notes (Attach separate sheet) |
| 4 | Typical 5 strand Barbed Wire Fence (per Exhibit A) 20 ft T-Post spacing (Response required)  Quantity:1 UOM: linear foot Price per LF: \$  Item Notes: Labor and materials inclusive.  Supplier Notes:      | Total: \$  No bid  Alternate specification (Attach separate sheet)  Additional notes (Attach separate sheet) |
| 5 | Pull Brace (per Exhibit E)  (Response required)  Quantity: 50 UOM: each Price per each: \$  Item Notes: Labor and materials inclusive.  Supplier Notes:                                                     | Total: \$  No bid  Alternate specification (Attach separate sheet)  Additional notes (Attach separate sheet) |
| 6 | Double Brace Corner (per Exhibit D)  (Response required)  Quantity: 44 UOM: each Price per each: \$  Item Notes: Labor and materials inclusive.  Supplier Notes:                                            | Total: \$  No bid  Alternate specification (Attach separate sheet)  Additional notes (Attach separate sheet) |