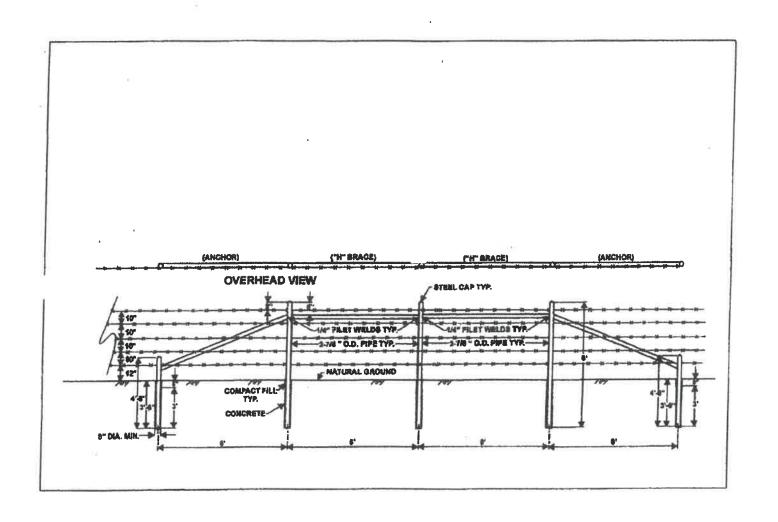

Page 8 of 13 pages Deadline: 5/19/2022 02:00 PM (CT) 2022-249

| 2 | Typical 5 strand Barbed Wire Fence (per Exhibit A) 10 ft T-Post spacing (Response required)  Quantity: 1000 UOM: linear foot Price per LF: \$  Item Notes: Labor and materials inclusive.  Supplier Notes:  | Total: \$  No bid  Alternate specification (Attach separate sheet)  Additional notes (Attach separate sheet) |
|---|-------------------------------------------------------------------------------------------------------------------------------------------------------------------------------------------------------------|--------------------------------------------------------------------------------------------------------------|
| 3 | Typical 5 strand Barbed Wire Fence (per Exhibit A) 12 ft T-Post spacing (Response required)  Quantity: 13000 UOM: linear foot Price per LF: \$  Item Notes: Labor and materials inclusive.  Supplier Notes: | Total: \$  No bid  Alternate specification (Attach separate sheet)  Additional notes (Attach separate sheet) |
| 4 | Typical 5 strand Barbed Wire Fence (per Exhibit A) 20 ft T-Post spacing (Response required)  Quantity:1 UOM: linear foot Price per LF: \$  Item Notes: Labor and materials inclusive.  Supplier Notes:      | Total: \$  No bid  Alternate specification (Attach separate sheet)  Additional notes (Attach separate sheet) |
| 5 | Pull Brace (per Exhibit E)  (Response required)  Quantity: 50 UOM: each Price per each: \$  Item Notes: Labor and materials inclusive.  Supplier Notes:                                                     | Total: \$  No bid  Alternate specification (Attach separate sheet)  Additional notes (Attach separate sheet) |
| 6 | Double Brace Corner (per Exhibit D)  (Response required)  Quantity: 44 UOM: each Price per each: \$  Item Notes: Labor and materials inclusive.  Supplier Notes:                                            | Total: \$  No bid  Alternate specification (Attach separate sheet)  Additional notes (Attach separate sheet) |