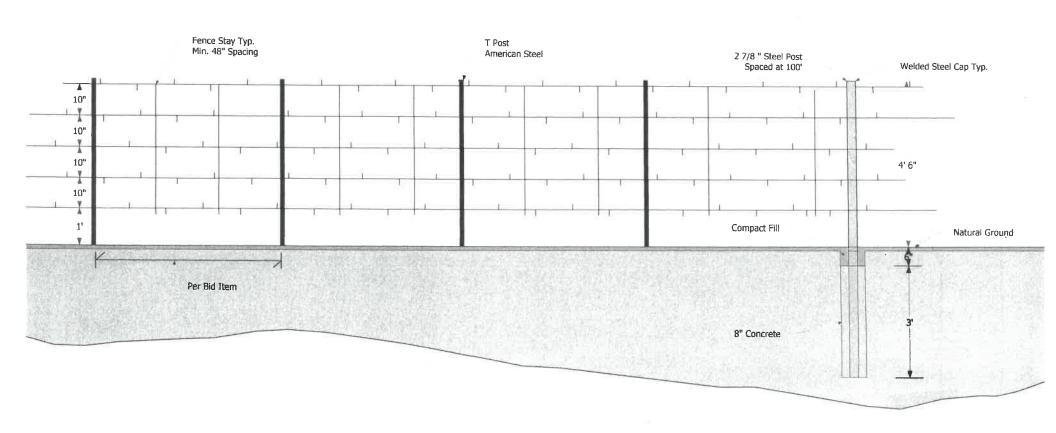

Page 7 of 13 pages Deadline: 5/19/2022 02:00 PM (CT) 2022-249

| 2 0 | Critical Infrastructure Affirmation  Pursuant to section 2274.0102 of the Texas Government Code, Respondent certifies that neither it nor its parent company, nor any affiliate of Respondent or its parent company, is: (1) majority owned or controlled by citizens or governmental entities of China, Iran, North Korea, Russia, or any other country designated by the Governor under Government Code Section 2274.0103, or (2) headquartered in any of those countries. Please initial.                                                                                                                                                                            |  |  |
|-----|-------------------------------------------------------------------------------------------------------------------------------------------------------------------------------------------------------------------------------------------------------------------------------------------------------------------------------------------------------------------------------------------------------------------------------------------------------------------------------------------------------------------------------------------------------------------------------------------------------------------------------------------------------------------------|--|--|
|     | (Required: Maximum 1000 characters allowed)                                                                                                                                                                                                                                                                                                                                                                                                                                                                                                                                                                                                                             |  |  |
| 2   | Energy Company Boycotts  Pursuant to Section 2274.002 of the Texas Government Code, should the contract have a value of \$100,000 or more and the company employs 10 or more full-time employees, Respondent represents and warrants that: (1) it does not, and will not for the duration of the contract, boycott energy companies, and (2) will not boycott energy companies during the term of the contract. If circumstances relevant to this provision change during the course of the contract, Respondent shall promptly notify Agency. Please initial.                                                                                                          |  |  |
|     |                                                                                                                                                                                                                                                                                                                                                                                                                                                                                                                                                                                                                                                                         |  |  |
|     | (Required: Maximum 1000 characters allowed)                                                                                                                                                                                                                                                                                                                                                                                                                                                                                                                                                                                                                             |  |  |
| 2 2 | Firearm Entities and Trade Associations Discrimination  Pursuant to section 2274.002 of the Texas Government Code, should the contract have a value of \$100,000 or more and the company employs 10 or more full-time employees, Respondent verifies that: (1) it does not have a practice, policy, guidance, or directive that discriminates against a firearm entity or firearm trade association and (2) will not discriminate during the term of the contract against a firearm entity or firearm trade association. If circumstances relevant to this provision change during the course of the contract, Respondent shall promptly notify Agency. Please initial. |  |  |
|     | (Required: Maximum 1000 characters allowed)                                                                                                                                                                                                                                                                                                                                                                                                                                                                                                                                                                                                                             |  |  |
| 3ic | d Lines                                                                                                                                                                                                                                                                                                                                                                                                                                                                                                                                                                                                                                                                 |  |  |
| 1   | Typical 5 strand Barbed Wire Fence (per Exhibit A) 8 ft T-Post spacing  (Response required)  Quantity:1                                                                                                                                                                                                                                                                                                                                                                                                                                                                                                                                                                 |  |  |

Page 8 of 13 pages Deadline: 5/19/2022 02:00 PM (CT) 2022-249

| 2 | Typical 5 strand Barbed Wire Fence (per Exhibit A) 10 ft T-Post spacing (Response required)  Quantity: 1000 UOM: linear foot Price per LF: \$  Item Notes: Labor and materials inclusive.  Supplier Notes:  | Total: \$  No bid  Alternate specification (Attach separate sheet)  Additional notes (Attach separate sheet) |
|---|-------------------------------------------------------------------------------------------------------------------------------------------------------------------------------------------------------------|--------------------------------------------------------------------------------------------------------------|
| 3 | Typical 5 strand Barbed Wire Fence (per Exhibit A) 12 ft T-Post spacing (Response required)  Quantity: 13000 UOM: linear foot Price per LF: \$  Item Notes: Labor and materials inclusive.  Supplier Notes: | Total: \$  No bid  Alternate specification (Attach separate sheet)  Additional notes (Attach separate sheet) |
| 4 | Typical 5 strand Barbed Wire Fence (per Exhibit A) 20 ft T-Post spacing (Response required)  Quantity:1 UOM: linear foot Price per LF: \$  Item Notes: Labor and materials inclusive.  Supplier Notes:      | Total: \$  No bid  Alternate specification (Attach separate sheet)  Additional notes (Attach separate sheet) |
| 5 | Pull Brace (per Exhibit E)  (Response required)  Quantity: 50 UOM: each Price per each: \$  Item Notes: Labor and materials inclusive.  Supplier Notes:                                                     | Total: \$  No bid  Alternate specification (Attach separate sheet)  Additional notes (Attach separate sheet) |
| 6 | Double Brace Corner (per Exhibit D)  (Response required)  Quantity: 44 UOM: each Price per each: \$  Item Notes: Labor and materials inclusive.  Supplier Notes:                                            | Total: \$  No bid  Alternate specification (Attach separate sheet)  Additional notes (Attach separate sheet) |