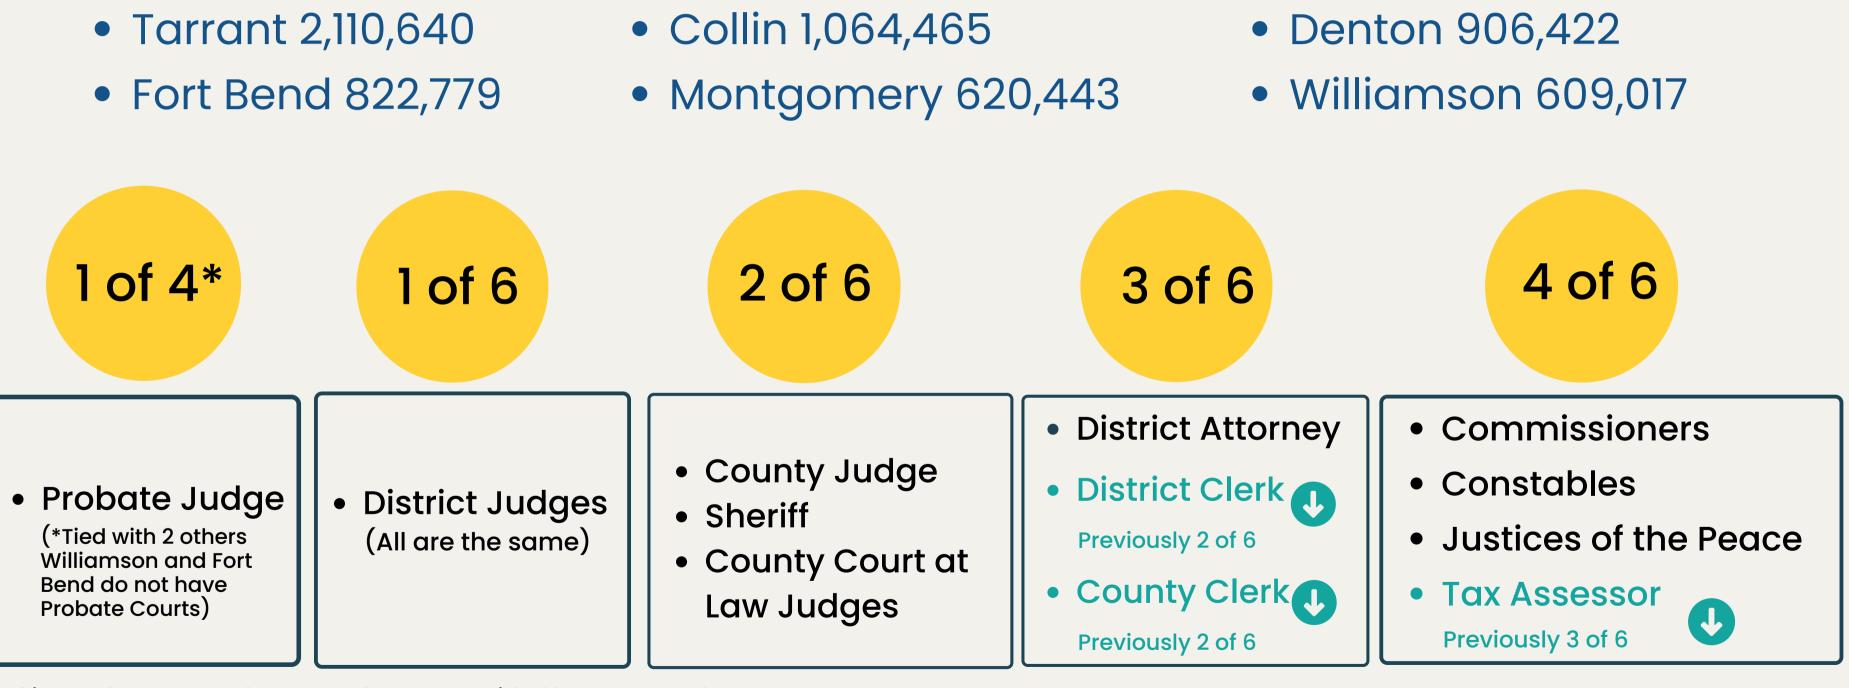

#### **Comparison Counties with Population:**

Ranking on base pay or base supplement provided by County only.

Average salary used in ranking where applicable.

The salary for Probate Judges and County Court at Law Judges is set by statutory requirements of HB2384 legislation.

Ranking on base pay or base supplement provided by County only.

Average salary used in ranking where applicable. Unless noted, ranking has not changed from last year.

\*Fort Bend does not have a Probate Court.