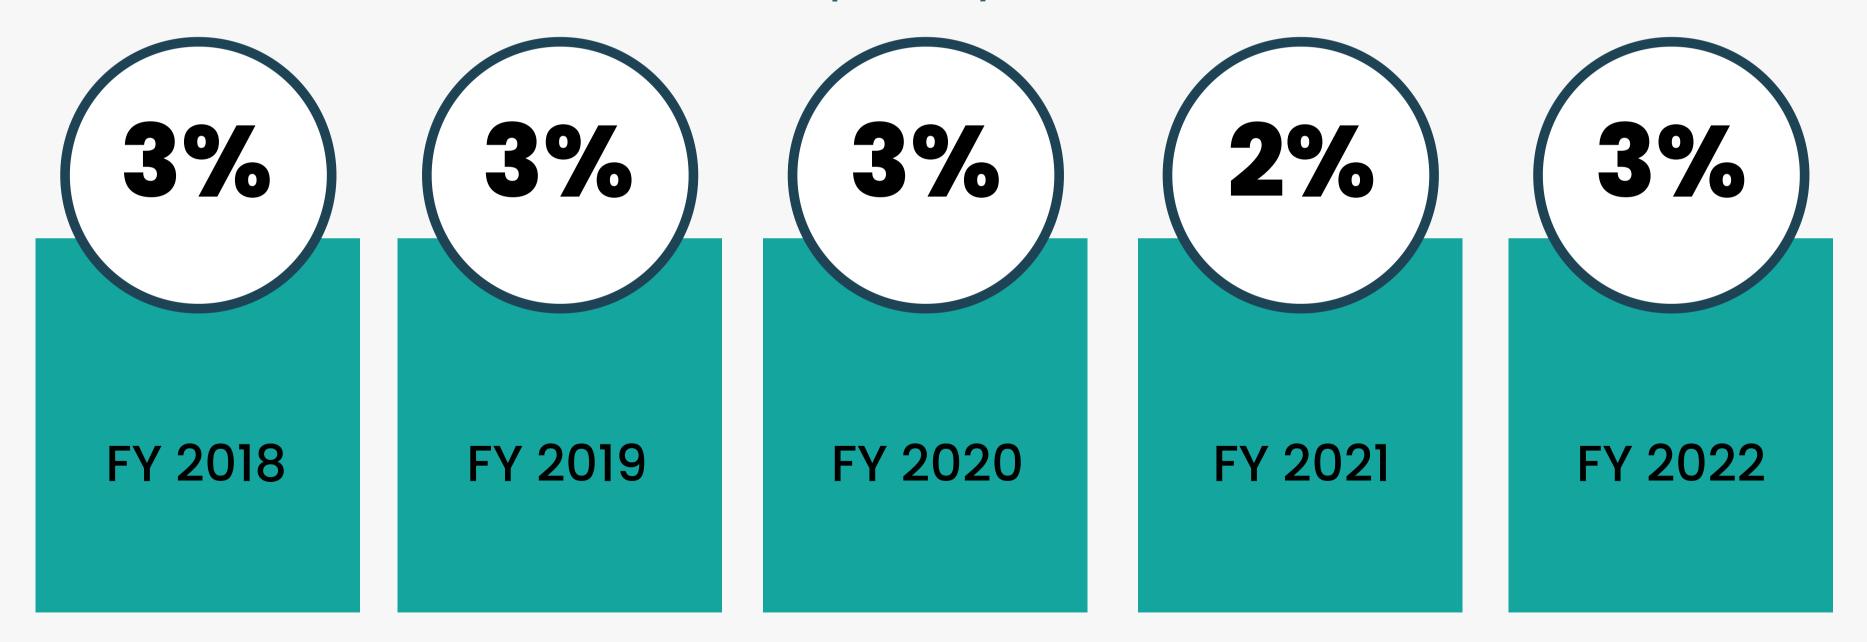

# **ELECTED OFFICIAL SALARY HISTORY**

Collin County increased most Elected Official salaries by an average of 3% over the past 5 years.

• County Court at Law Judges and the Probate Judge salary increases are based on statutory changes, which caused a different percentage of increase in FY 2020 and FY 2021.

### ELECTED OFFICIAL SALARY HISTORY COLLIN COUNTY BY PERCENTAGE

| Position                       | FY 2018 | FY 2019 | FY 2020           | FY 2021 | FY2022 | 5 Year<br>Total | 5 Year<br>Average |
|--------------------------------|---------|---------|-------------------|---------|--------|-----------------|-------------------|
| County Judge                   | 3%      | 3%      | 3%                | 2%      | 3%     | 14%             | 3%                |
| Commissioners                  | 3%      | 3%      | 3%                | 2%      | 3%     | 14%             | 3%                |
| Constables                     | 3%      | 3%      | 3%                | 2%      | 3%     | 14%             | 3%                |
| County Clerk                   | 3%      | 3%      | 3%                | 2%      | 3%     | 14%             | 3%                |
| County Court at Law Judges     | 3%      | 3%      | 6% <sup>(2)</sup> | 1%      | 0%     | 13%             | 3%                |
| District Attorney (1)          | 3%      | 3%      | 3%                | 2%      | 3%     | 14%             | 3%                |
| District Clerk                 | 3%      | 3%      | 3%                | 2%      | 3%     | 14%             | 3%                |
| District Judges <sup>(1)</sup> | 0%      | 0%      | 0%                | 0%      | 0%     | 0%              | 0%                |
| Justices of the Peace          | 3%      | 3%      | 3%                | 2%      | 3%     | 14%             | 3%                |
| Probate Judge                  | 3%      | 3%      | 5% <sup>(2)</sup> | 0%      | 0%     | 11%             | 2%                |
| Sheriff                        | 3%      | 3%      | 3%                | 2%      | 3%     | 14%             | 3%                |
| Tax Assessor                   | 3%      | 3%      | 3%                | 2%      | 4%     | 15%             | 3%                |