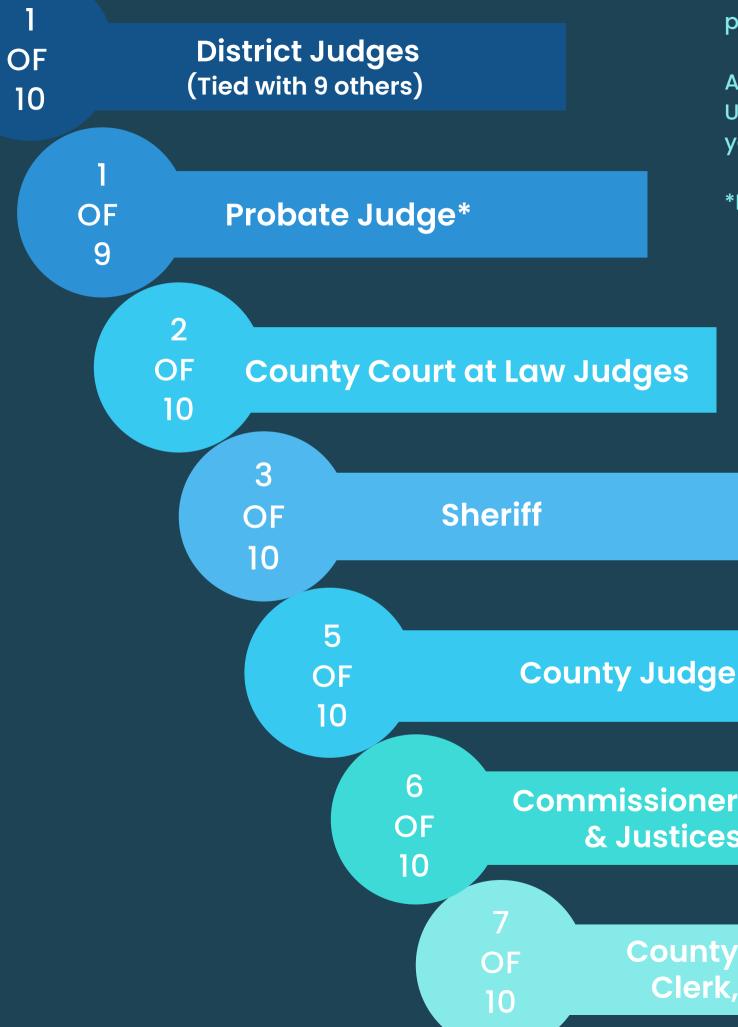

### **TOP TEN COUNTIES BY POPULATION - RANKING ACTUALS** COMPARISON COUNTIES: BEXAR, DALLAS, DENTON, FORT BEND,

#### EL PASO, HARRIS, HIDALGO, TARRANT, TRAVIS

| Top Ten Counties Base Compensation - 2022 |           |           |          |           |              |                       |                            |               |      |                    |           |      |              |            |      |           |           |
|-------------------------------------------|-----------|-----------|----------|-----------|--------------|-----------------------|----------------------------|---------------|------|--------------------|-----------|------|--------------|------------|------|-----------|-----------|
| County Judge Commissioners Constables     |           |           |          |           | County Clerk |                       | County Court at Law Judges |               |      | District Attorney* |           |      |              |            |      |           |           |
| Rank                                      | County    | Salary    | Rank     | County    | Salary       | Rank                  | County                     | Salary        | Rank | County             | Salary    | Rank | County       | Salary     | Rank | County    | Salary    |
| 1                                         | Dallas    | \$198,493 | 1        | Tarrant*  | \$185,771    | 1                     | Dallas                     | \$137,508     | 1    | Tarrant            | \$188,476 | 1    | Tarrant      | \$193,400  | 1    | Bexar     | \$115,895 |
| 2                                         | Tarrant   | \$198,476 | 2        | Harris    | \$182,562    | 2                     | Harris                     | \$133,598     | 2    | Dallas             | \$170,133 | 2    | Collin*      | \$185,930  | 2    | Dallas    | \$115,525 |
| 3                                         | Harris    | \$190,861 | 3        | Dallas*   | \$160,413    | 3                     | Fort Bend                  | \$126,746     | 3    | Harris             | \$164,299 | 3    | El Paso*     | \$183,442  | 3    | Tarrant   | \$103,000 |
| 4                                         | Bexar     | \$180,427 | 4        | Fort Bend | \$144,853    | 4                     | Tarrant                    | \$122,509     | 4    | Travis             | \$145,919 | 4    | Travis*      | \$182,511  | 4    | Denton    | \$71,672  |
| 5                                         | Collin    | \$167,234 | 5        | Travis    | \$139,733    | 5                     | Travis                     | \$116,544     | 5    | Bexar              | \$141,586 | 5    | Hidalgo*     | \$177,222  | 5    | Travis    | \$64,120  |
| 6                                         | Denton    | \$158,635 | 6        | Collin    | \$136,599    | 6                     | Collin                     | \$113,730     | 6    | Fort Bend          | \$141,232 | 6    | Dallas*      | \$168,200  | 6    | Harris**  | \$59,160  |
| 7                                         | Travis    | \$156,500 | 7        | Bexar*    | \$135,266    | 7                     | Denton                     | \$109,937     | 7    | Collin             | \$140,624 | 7    | Bexar*       | \$167,267  | 7    | Collin    | \$56,385  |
| 8                                         | Fort Bend | \$152,096 | 8        | Denton    | \$132,402    | 8                     | Bexar                      | \$104,958     | 8    | Denton             | \$130,772 | 8    | Denton       | \$166,500  | 8    | El Paso   | \$53,800  |
| 9                                         | El Paso   | \$131,481 | 9        | El Paso   | \$114,902    | 9                     | El Paso                    | \$94,699      | 9    | El Paso            | \$117,979 | 9    | Harris       | \$165,963  | 9    | Hidalgo   | \$51,617  |
| 10                                        | Hidalgo   | \$124,005 | 10       | Hidalgo   | \$106,290    | 10                    | Hidalgo                    | \$89,116      | 10   | Hidalgo            | \$108,610 | 10   | Fort Bend*   | \$159,133, | 10   | Fort Bend | \$30,366  |
| Distr                                     | ict Clerk |           | District | Judges    |              | Justices of the Peace |                            | Probate Judge |      | Sheriff            |           |      | Tax Assessor |            |      |           |           |
| Rank                                      | County    | Salary    | Rank     | County    | Salary       | Rank                  | County                     | Salary        | Rank | County             | Salary    | Rank | County       | Salary     | Rank | County    | Salary    |
| 1                                         | Tarrant   | \$188,476 | 1        | Collin    | \$18,000     | 1                     | Dallas                     | \$146,847     | 1    | Collin             | \$193,400 | 1    | Harris       | \$199,160  | 1    | Tarrant   | \$188,476 |
| 2                                         | Dallas    | \$170,133 | 2        | Bexar     | \$18,000     | 2                     | Tarrant                    | \$137,587     | 2    | Travis             | \$193,400 | 2    | Tarrant      | \$198,476  | 2    | Dallas    | \$170,133 |
| 3                                         | Harris    | \$164,299 | 3        | Dallas    | \$18,000     | 3                     | Harris                     | \$132,766     | 3    | Tarrant            | \$193,400 | 3    | Collin       | \$187,046  | 3    | Harris    | \$164,299 |
| 4                                         | Travis    | \$145,919 | 4        | Hidalgo   | \$18,000     | 4                     | Travis                     | \$127,586     | 4    | El Paso*           | \$189,700 | 4    | Dallas       | \$186,782  | 4    | Travis    | \$145,729 |
| 5                                         | Bexar     | \$141,586 | 5        | Travis    | \$18,000     | 5                     | Fort Bend                  | \$126,747     | 5    | Bexar*             | \$183,852 | 5    | El Paso      | \$176,135  | 5    | Bexar     | \$141,586 |
| 6                                         | Fort Bend | \$141,232 | 6        | Fort Bend | \$18,000     | 6                     | Collin                     | \$123,288     | 6    | Dallas*            | \$176,667 | 6    | Travis       | \$169,901  | 6    | Fort Bend | \$141,232 |
| 7                                         | Collin    | \$140,624 | 7        | El Paso   | \$18,000     | 7                     | Bexar*                     | \$118,245     | 7    | Denton*            | \$170,500 | 7    | Denton       | \$164,681  | 7    | Collin    | \$140,624 |
| 8                                         | Denton    | \$130,772 | 8        | Harris    | \$18,000     | 8                     | Denton                     | \$109,755     | 8    | Hidalgo            | \$166,561 | 8    | Bexar        | \$158,933  | 8    | Denton    | \$132,402 |
| 9                                         | El Paso   | \$117,979 | 9        | Tarrant   | \$18,000     | 9                     | El Paso*                   | \$99,706      | 9    | Harris             | \$165,963 | 9    | Fort Bend    | \$152,096  | 9    | El Paso   | \$117,976 |
| 10                                        | Hidalgo   | \$108,610 | 10       | Denton    | \$18,000 🔒   | 10                    | Hidalgo                    | \$89,116      | 10   | Fort Bend          | NA ,      | 10   | Hidalgo      | \$152,054  | 10   | Hidalgo   | \$108,610 |