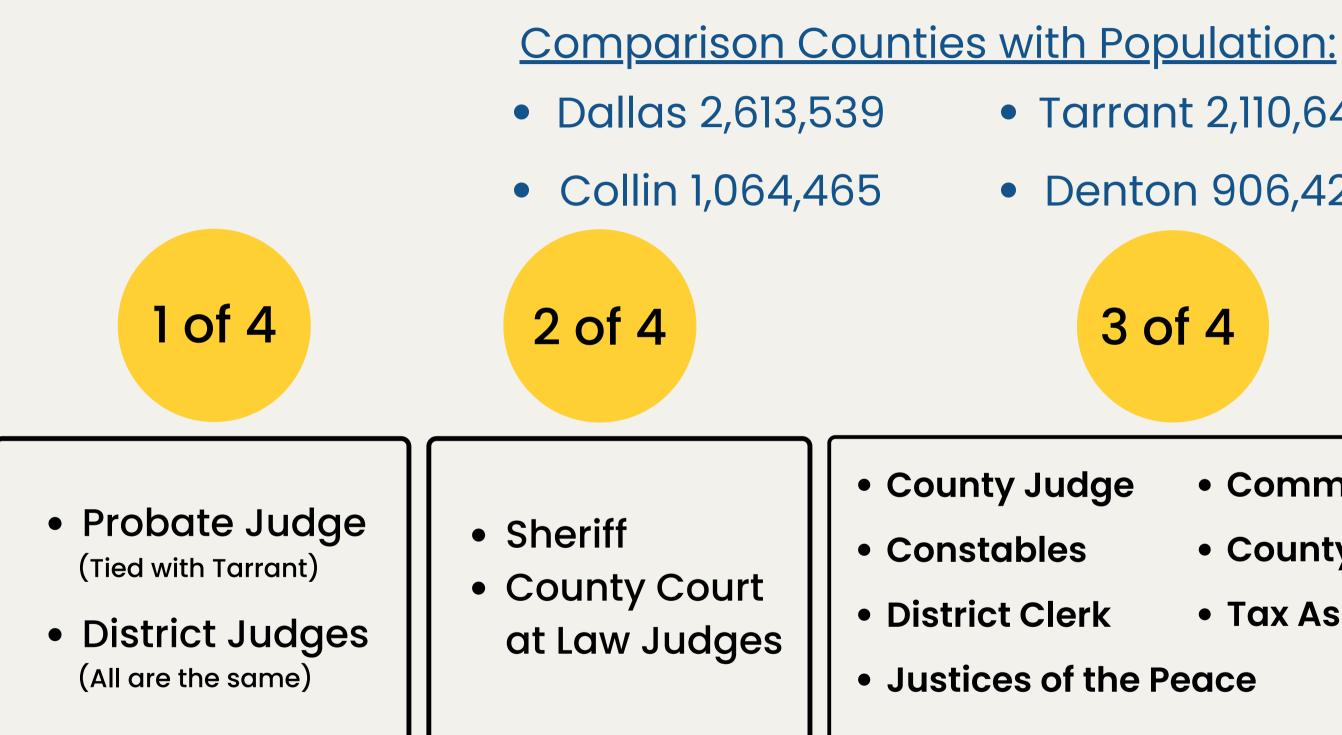

# ELECTED OFFICIAL SALARY - SURROUNDING COUNTIES

Ranking on base pay or base supplement provided by County only.

Average salary used in ranking where applicable.

The salary for Probate Judges and County Court at Law Judges is set by statutory requirements of HB2384 legislation.

- Tarrant 2,110,640
- Denton 906,422
  - 3 of 4

4 of 4

- Commissioners
- County Clerk
- Tax Assessor

• District Attorney