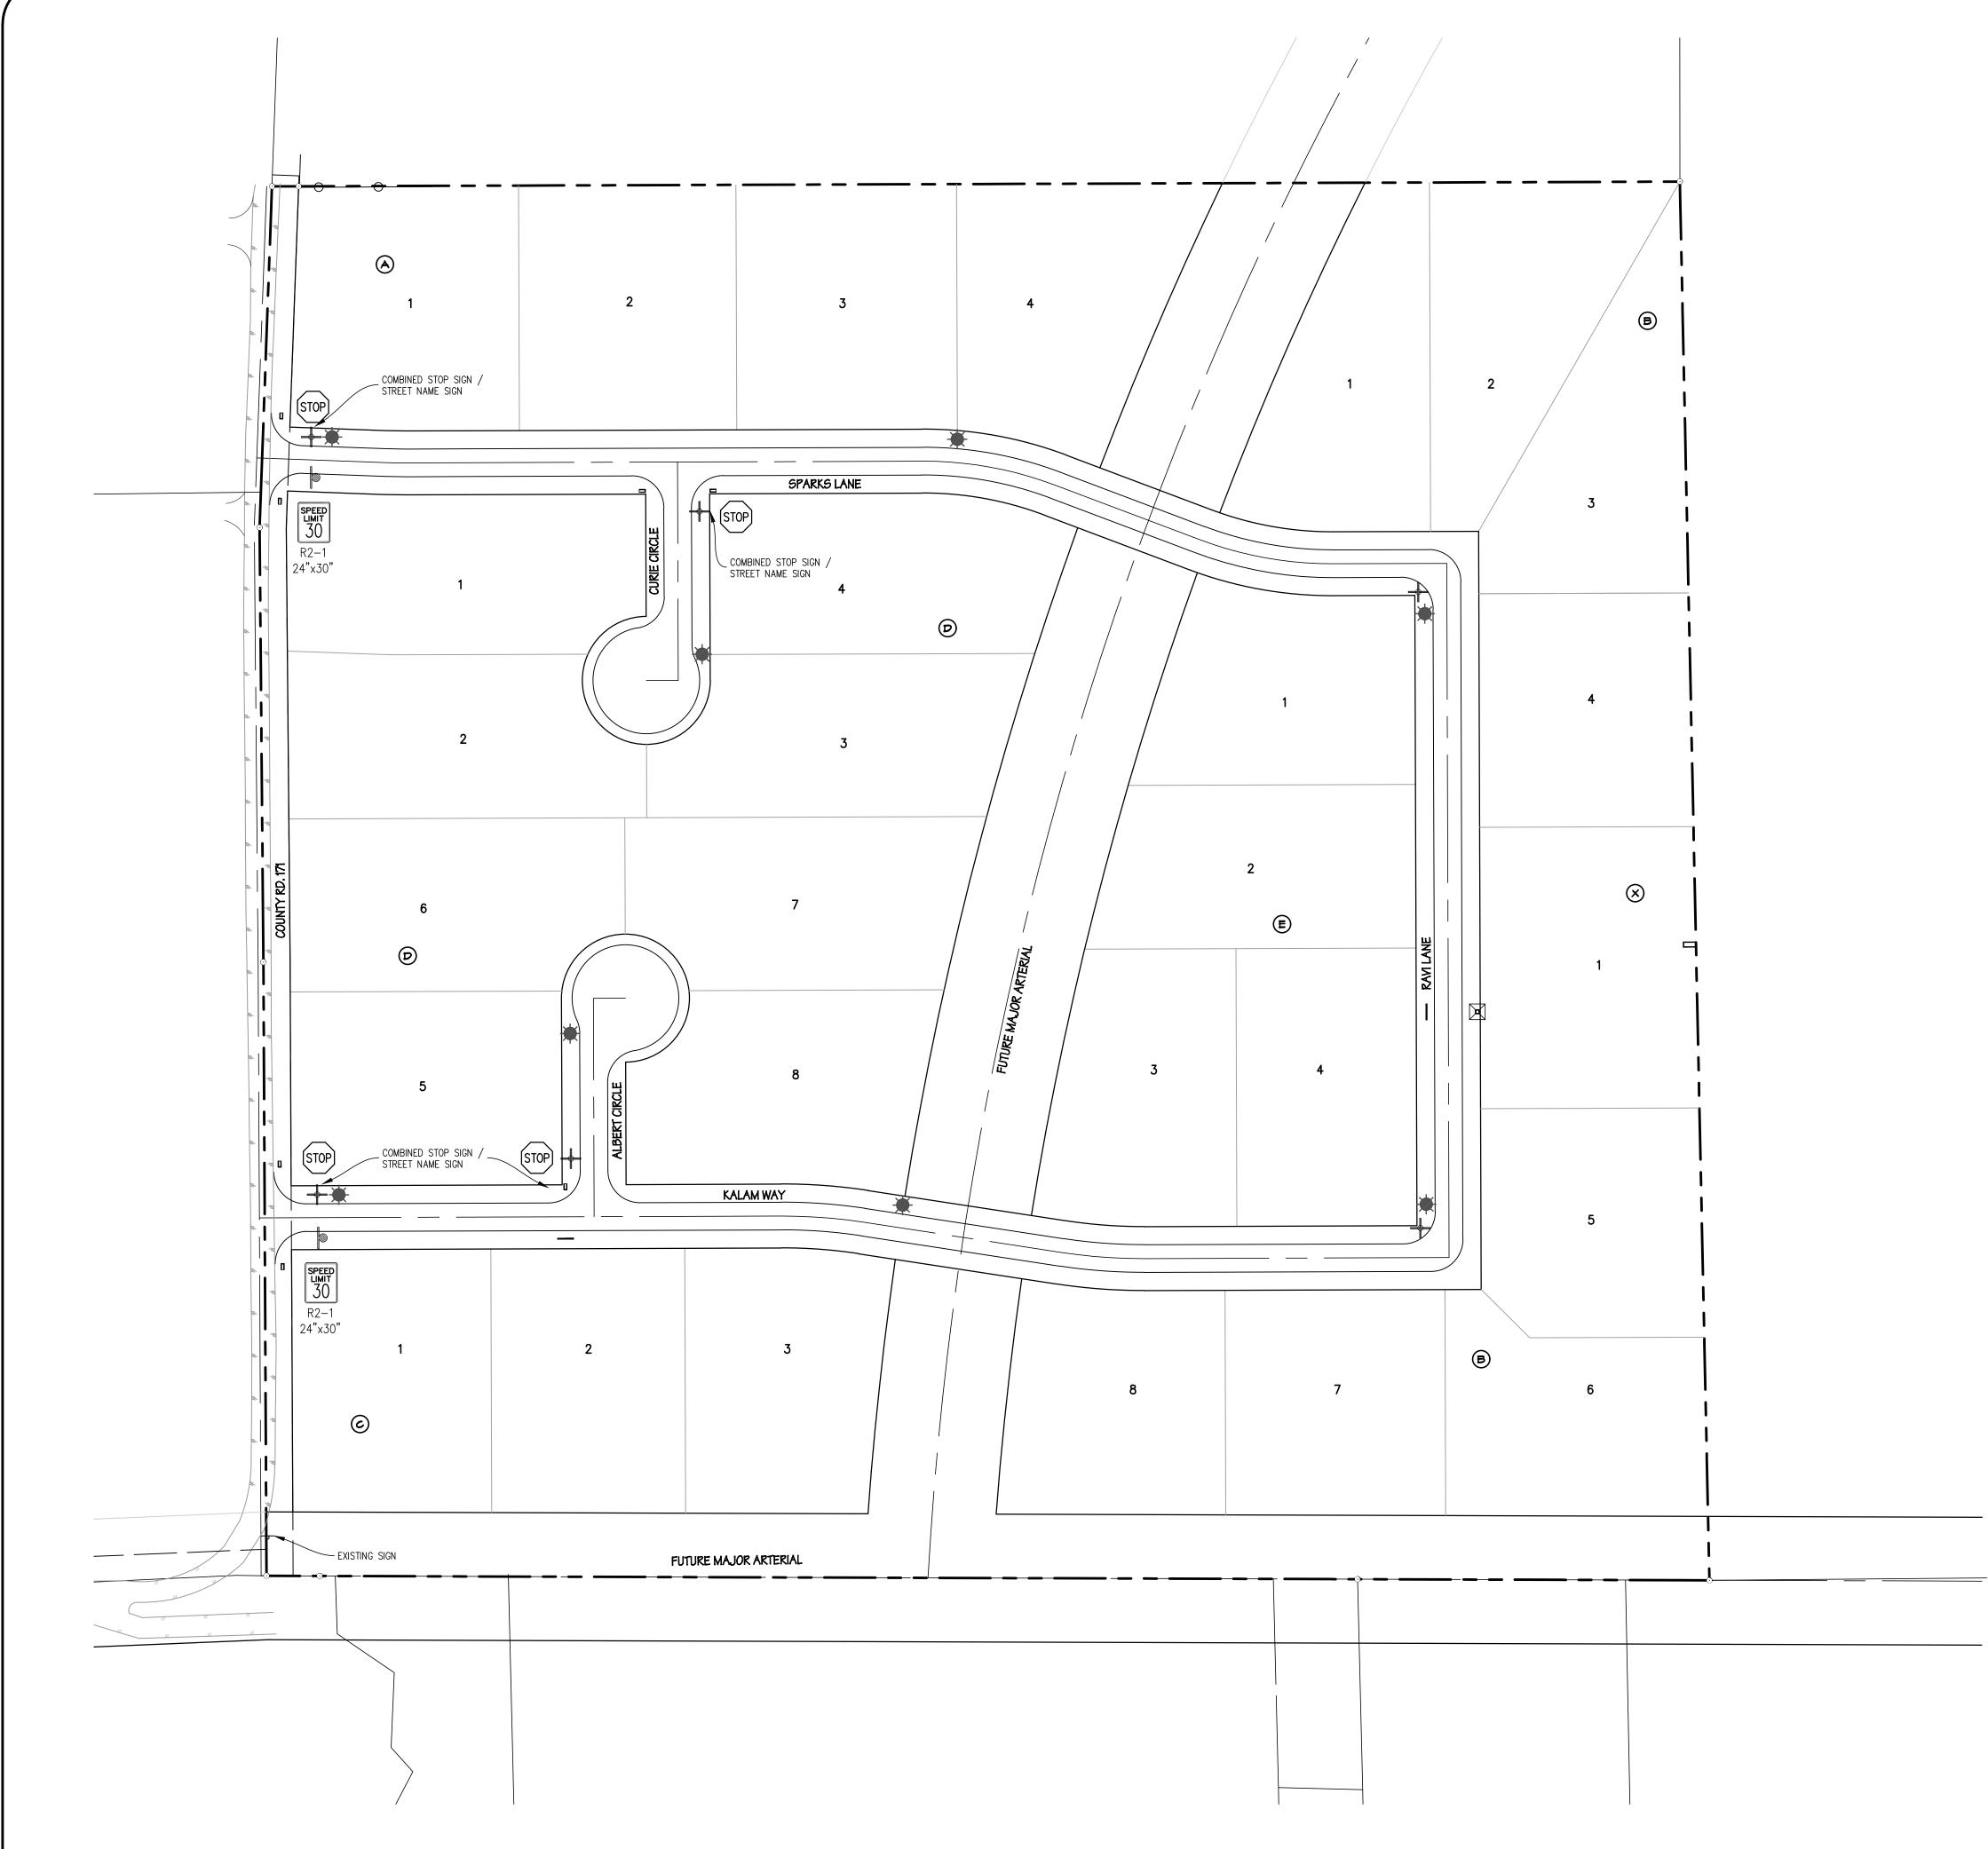

## 

NOTE: STOP SIGN & STREET NAME SIGNS TO BE COMBINED.

Benchmark No. 1 Being a "MAG" nail found at the Northwest corner of the subject tract in the approximate centerline of CR 171 Northing — 7169268.00, Easting — 2516608.57 Elevation = 711.37 Benchmark No. 2

| TBPE NO F-2121 • TBLPS NO. F-10043100 • www.si                                                                                                                                        |                      |                             |
|---------------------------------------------------------------------------------------------------------------------------------------------------------------------------------------|----------------------|-----------------------------|
| These plans are released for<br>the purpose of interim review<br>under the authority of<br>LAUREN A. HELMBERGER,<br>P.E. 133976<br>Date:<br>It is not to be used for<br>construction. |                      |                             |
| REDBUD ESTATES                                                                                                                                                                        | COLLIN COUNTY, TEXAS | ILLUMINATION & SIGNAGE PLAN |
| Date                                                                                                                                                                                  |                      |                             |
| Revisions                                                                                                                                                                             |                      |                             |
| Scale: 1" = 80'<br>Drawn By: CLB                                                                                                                                                      |                      |                             |
| Checked By: LAH                                                                                                                                                                       |                      |                             |
| Sheet 23                                                                                                                                                                              |                      |                             |