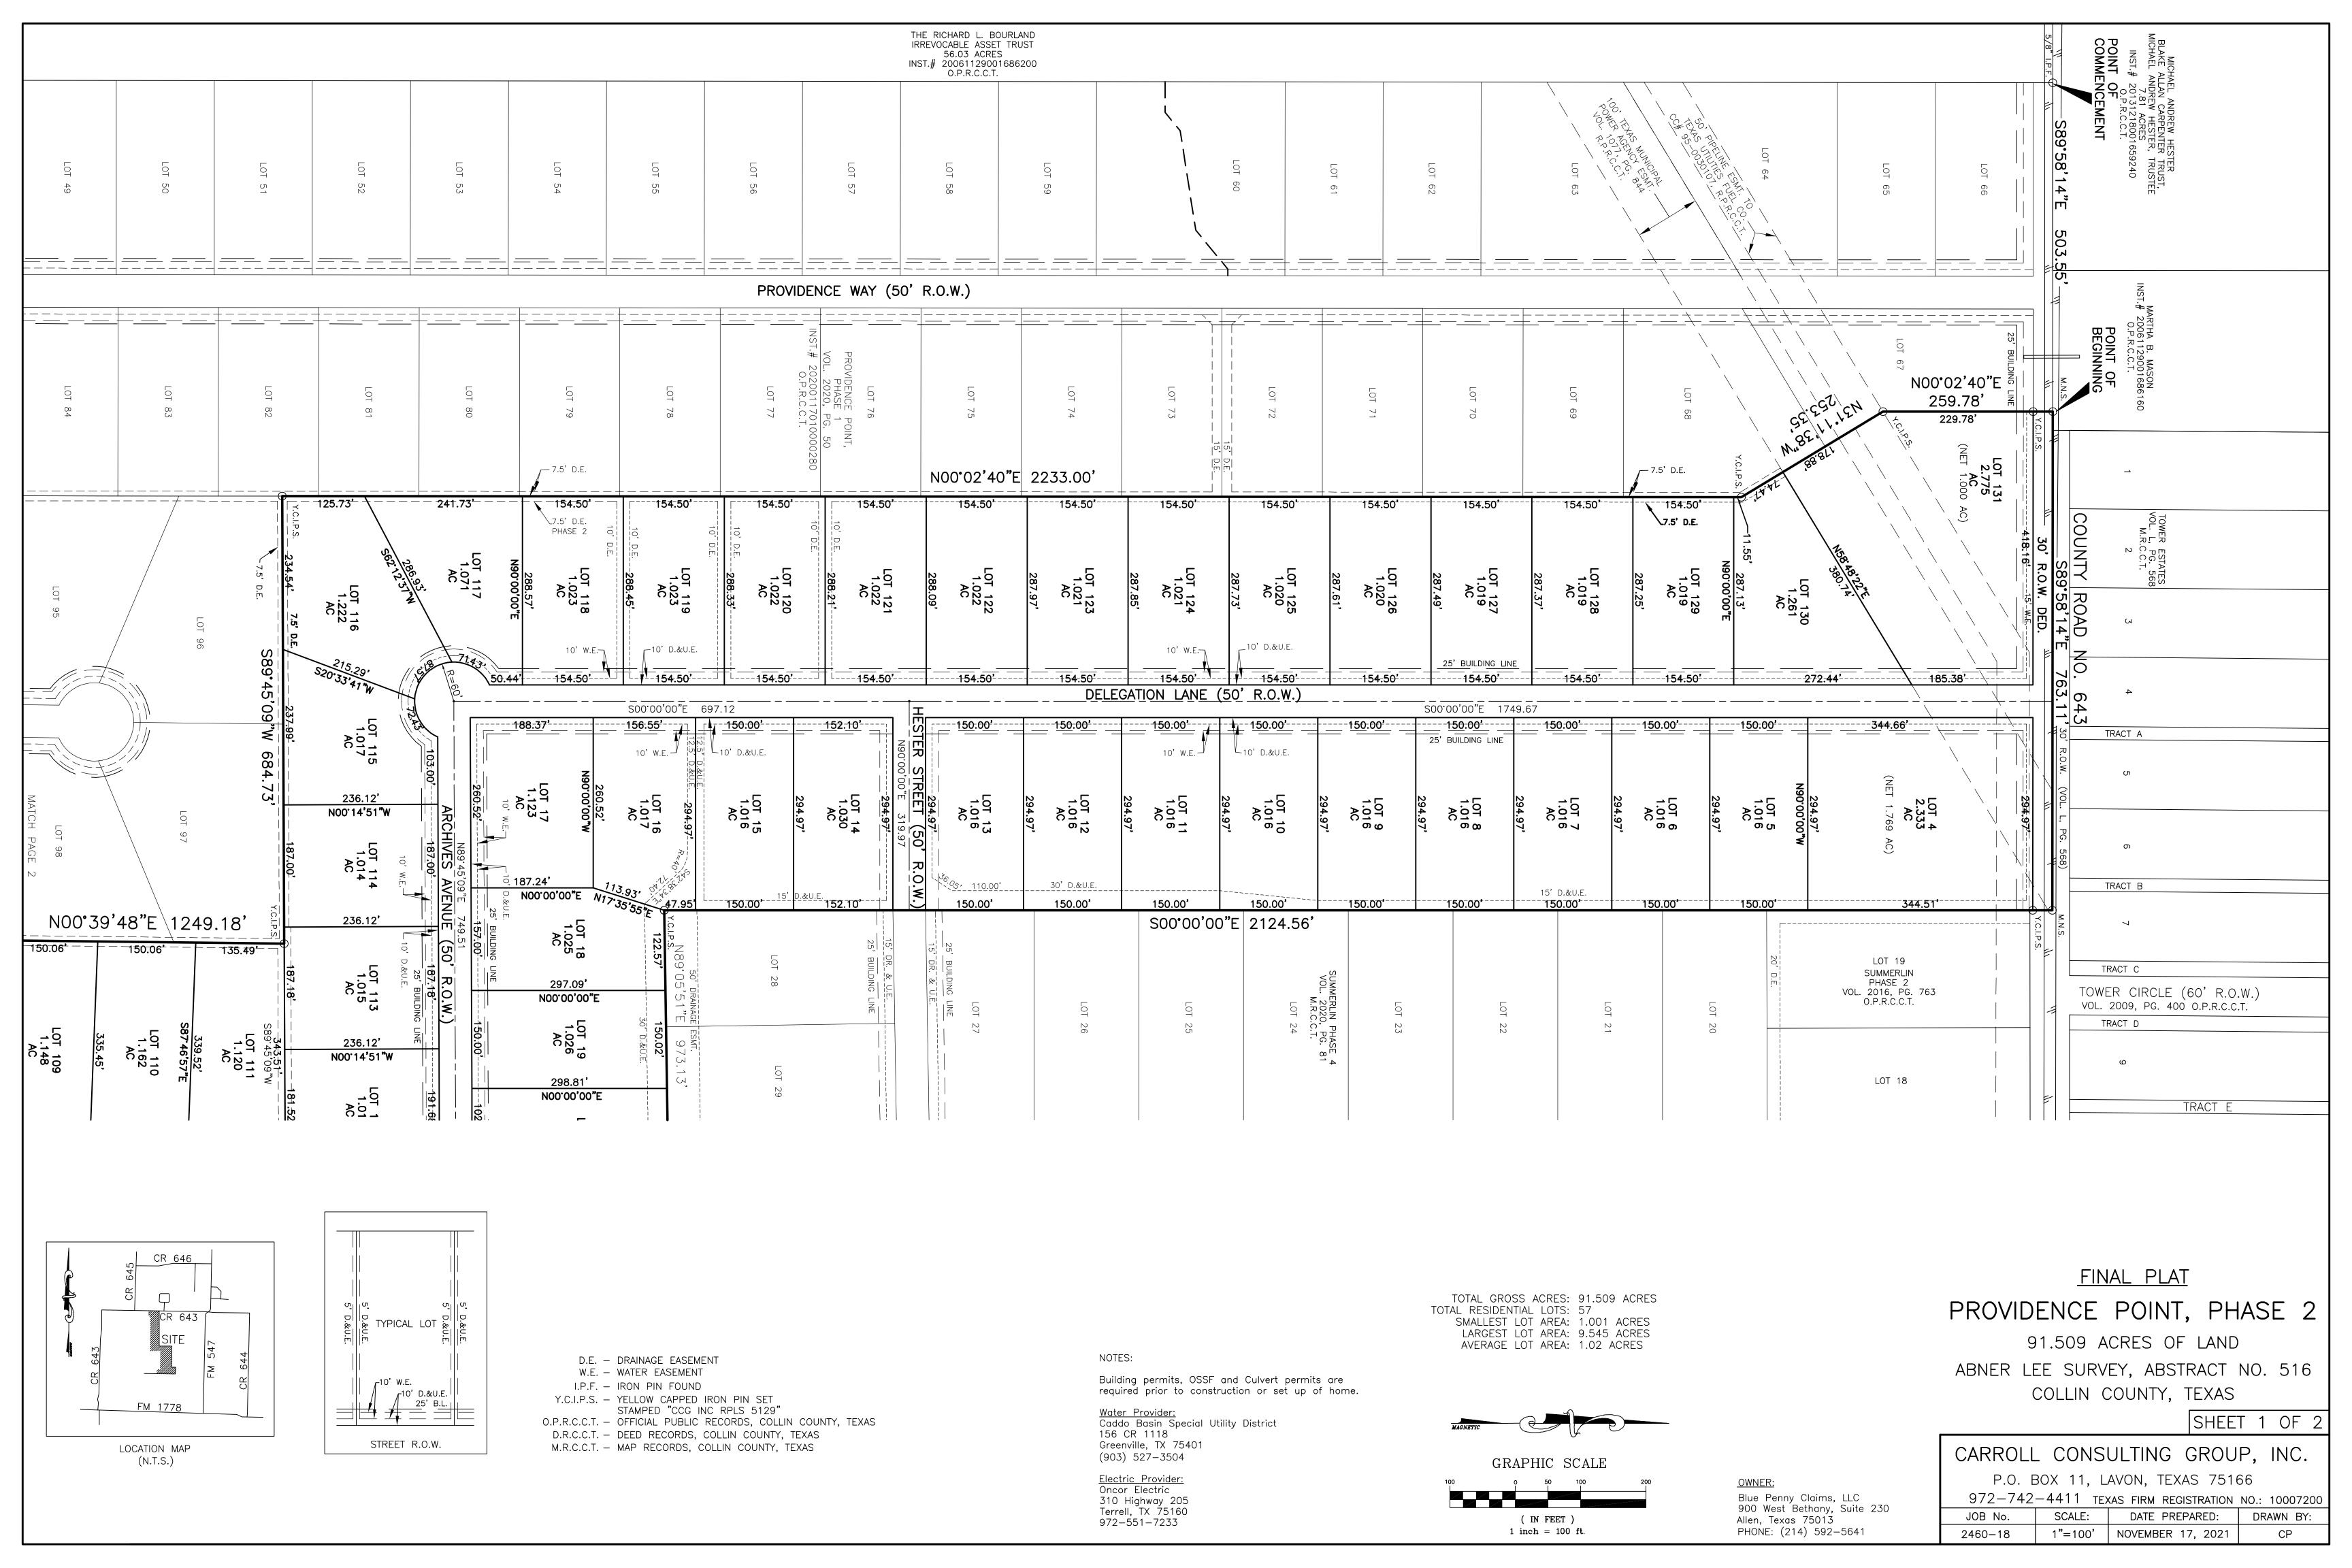

P.O. BOX 11, LAVON, TEXAS 75166

SCALE:

1"=100'

JOB No.

2460-18

972-742-4411 TEXAS FIRM REGISTRATION NO.: 10007200

DATE PREPARED:

NOVEMBER 17, 2021