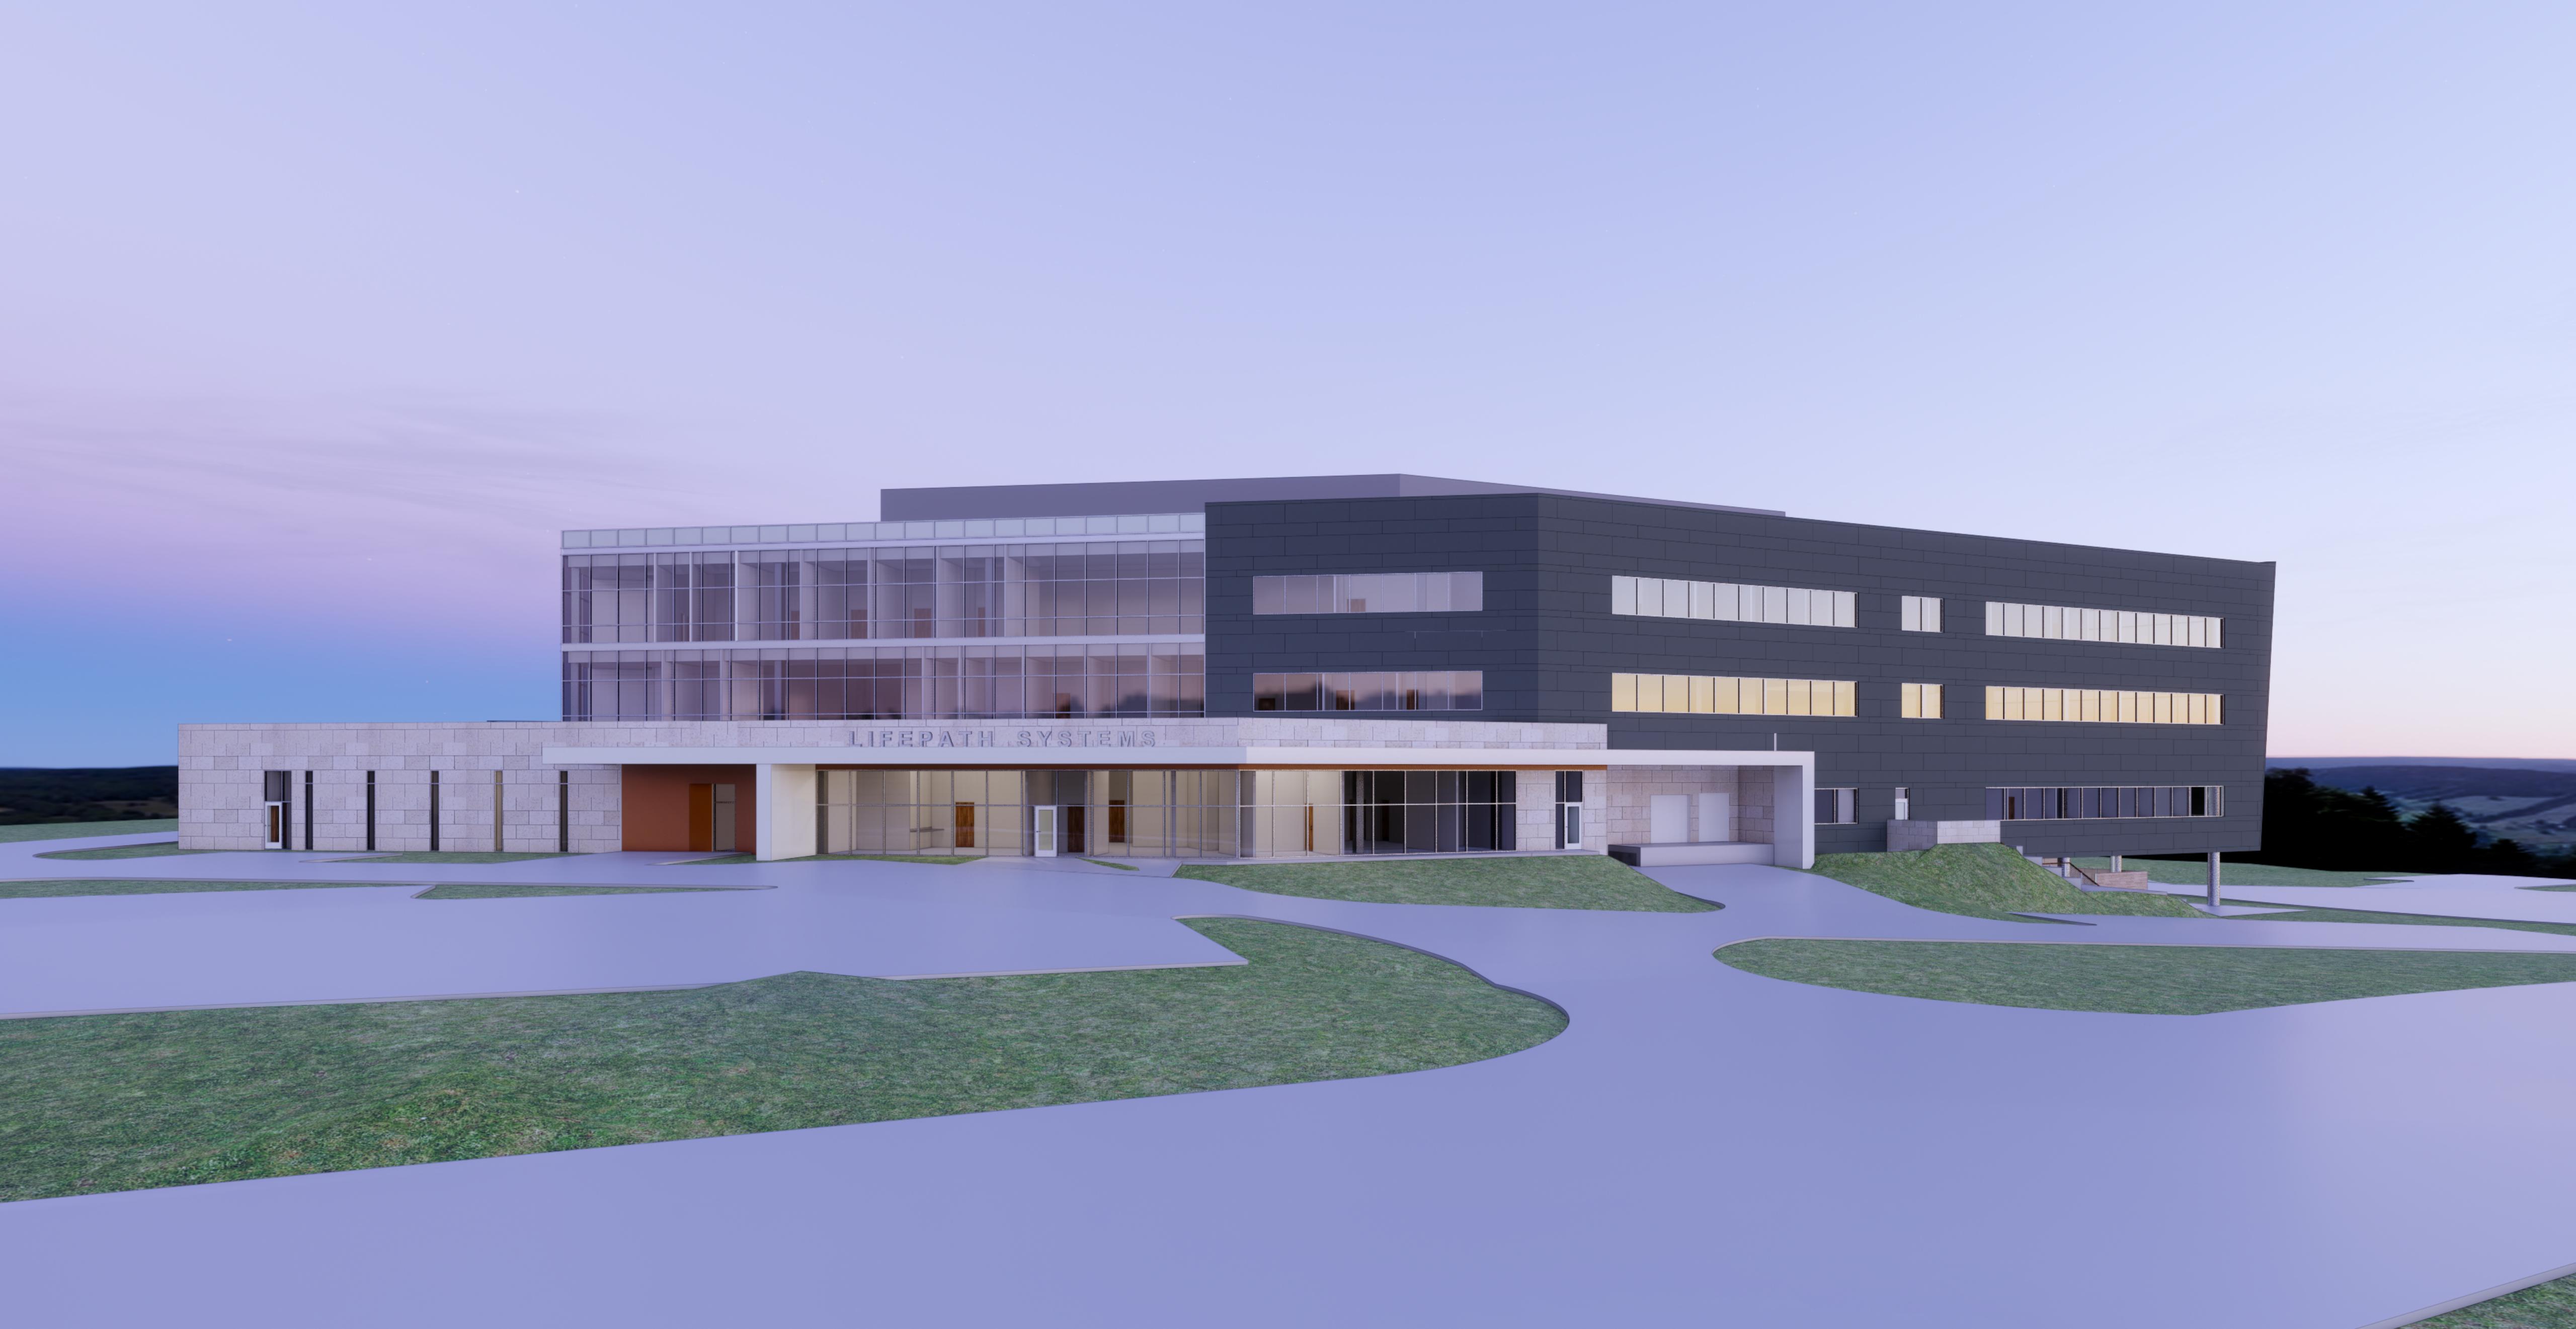

## LifePath Systems Bloomdale Campus

## Total Square Feet of Facility = 110,000

- Lower level = 10,000 SF
- 1<sup>st</sup> level = 40,000 SF

## **Programming in Facility**

- Public Meeting Space
- Mental Health Crisis Center and Outpatient Services
- Intellectual & Developmental Disabilities Services
- Executive Offices, Human Resources, Compliance, etc.
- Shell Space for future growth (11,510 SF)