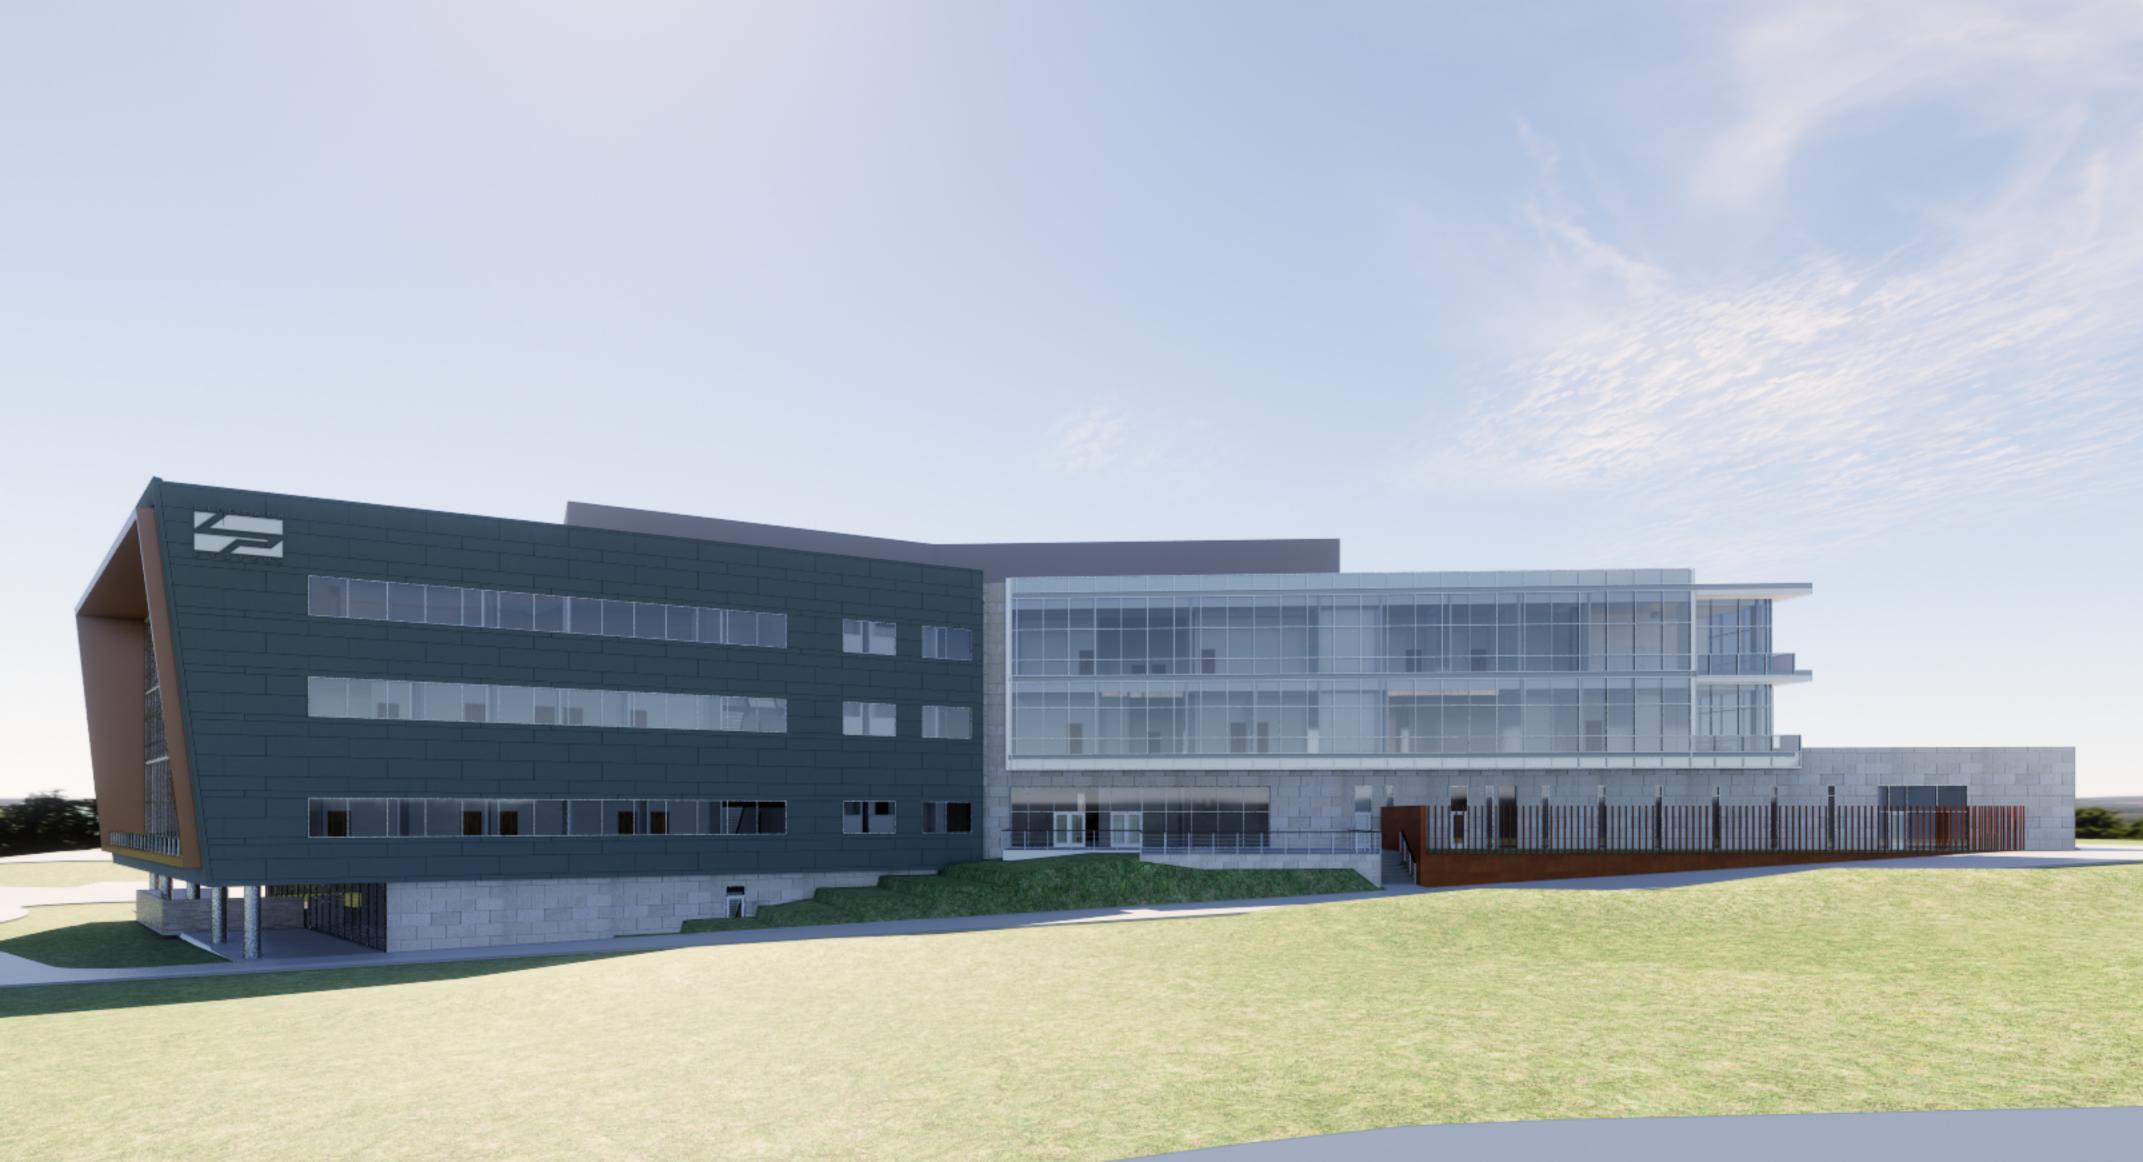

## LifePath Systems Bloomdale Campus

## Total Square Feet of Facility = 110,000

- Lower level = 10,000 SF
- 1<sup>st</sup> level = 40,000 SF

## **Programming in Facility**

- Public Meeting Space
- Mental Health Crisis Center and Outpatient Services
- Intellectual & Developmental Disabilities Services
- Executive Offices, Human Resources, Compliance, etc.
- Shell Space for future growth (11,510 SF)