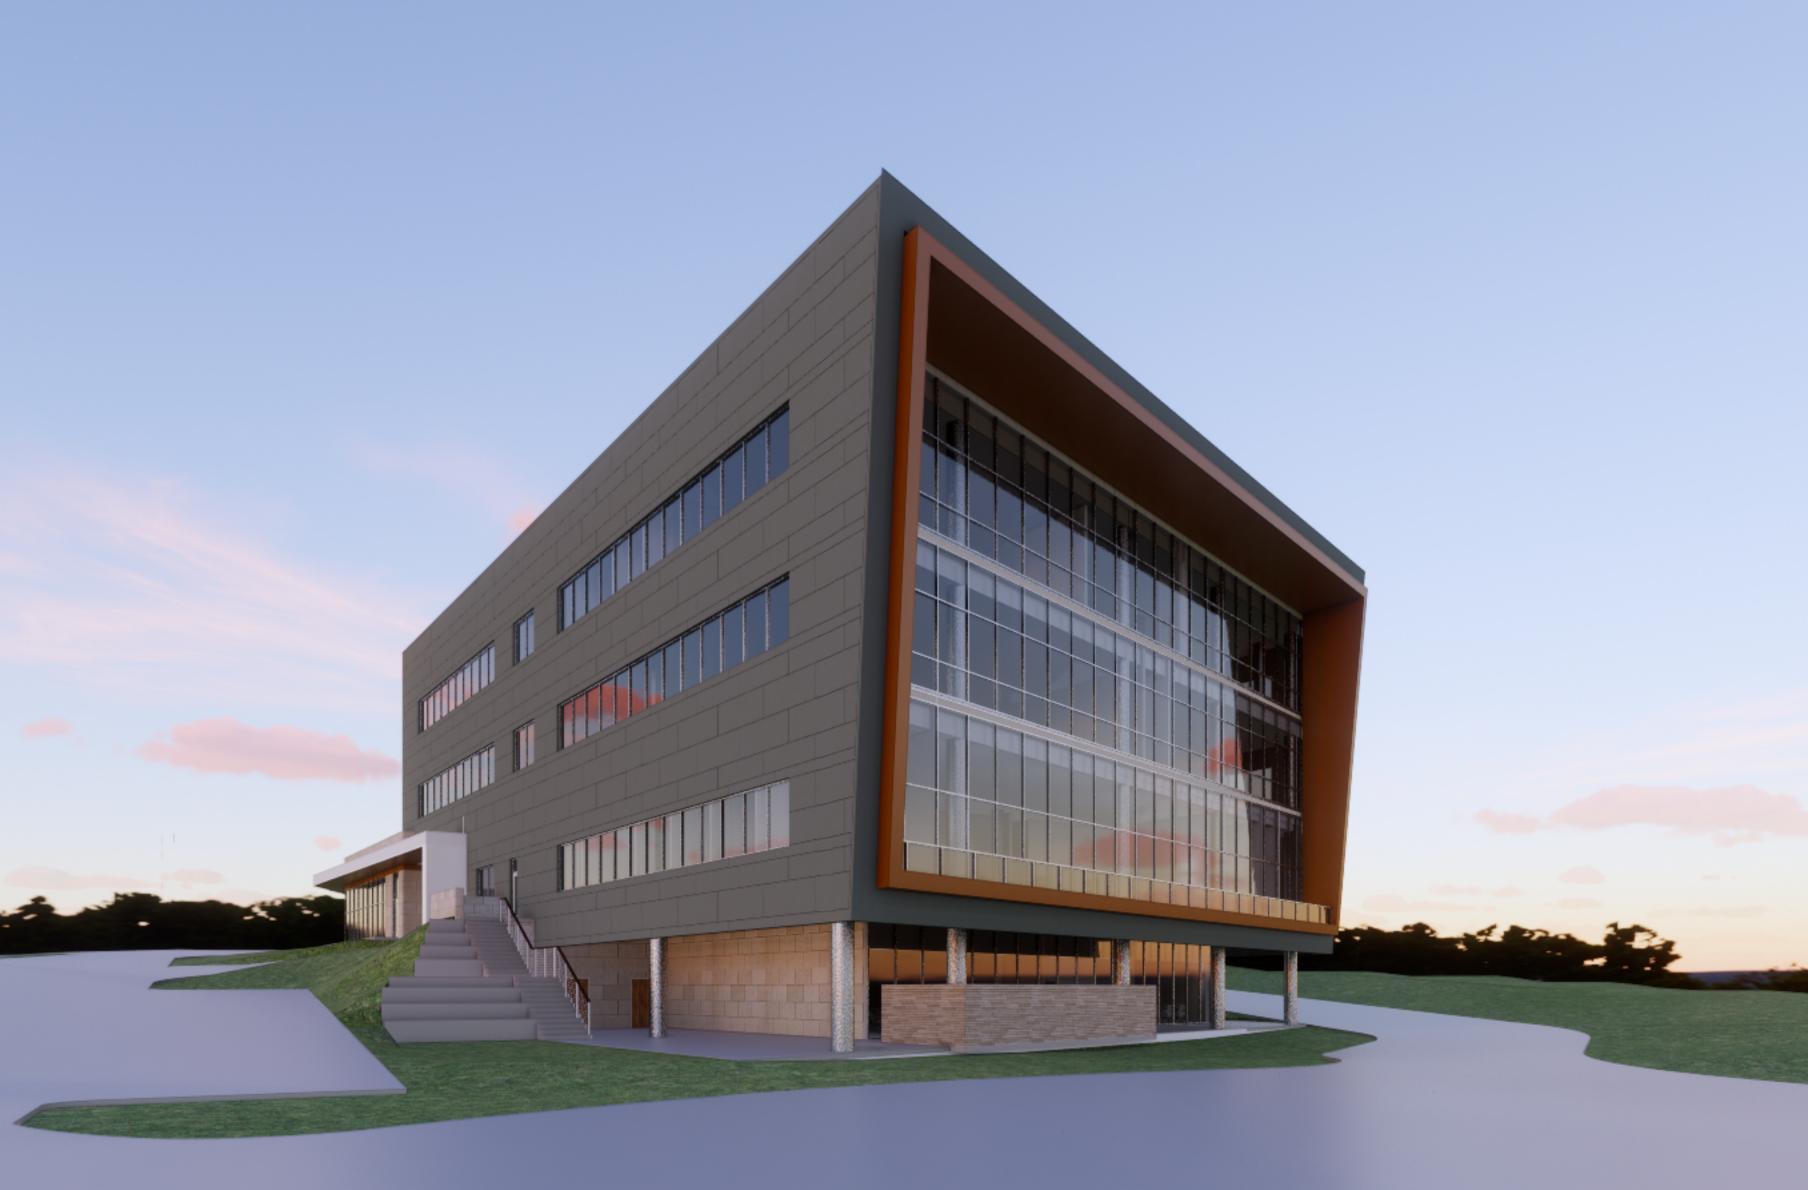

## LifePath Systems Bloomdale Campus

## Total Square Feet of Facility = 110,000

- Lower level = 10,000 SF
- 1<sup>st</sup> level = 40,000 SF

## **Programming in Facility**

- Public Meeting Space
- Mental Health Crisis Center and Outpatient Services
- Intellectual & Developmental Disabilities Services
- Executive Offices, Human Resources, Compliance, etc.
- Shell Space for future growth (11,510 SF)