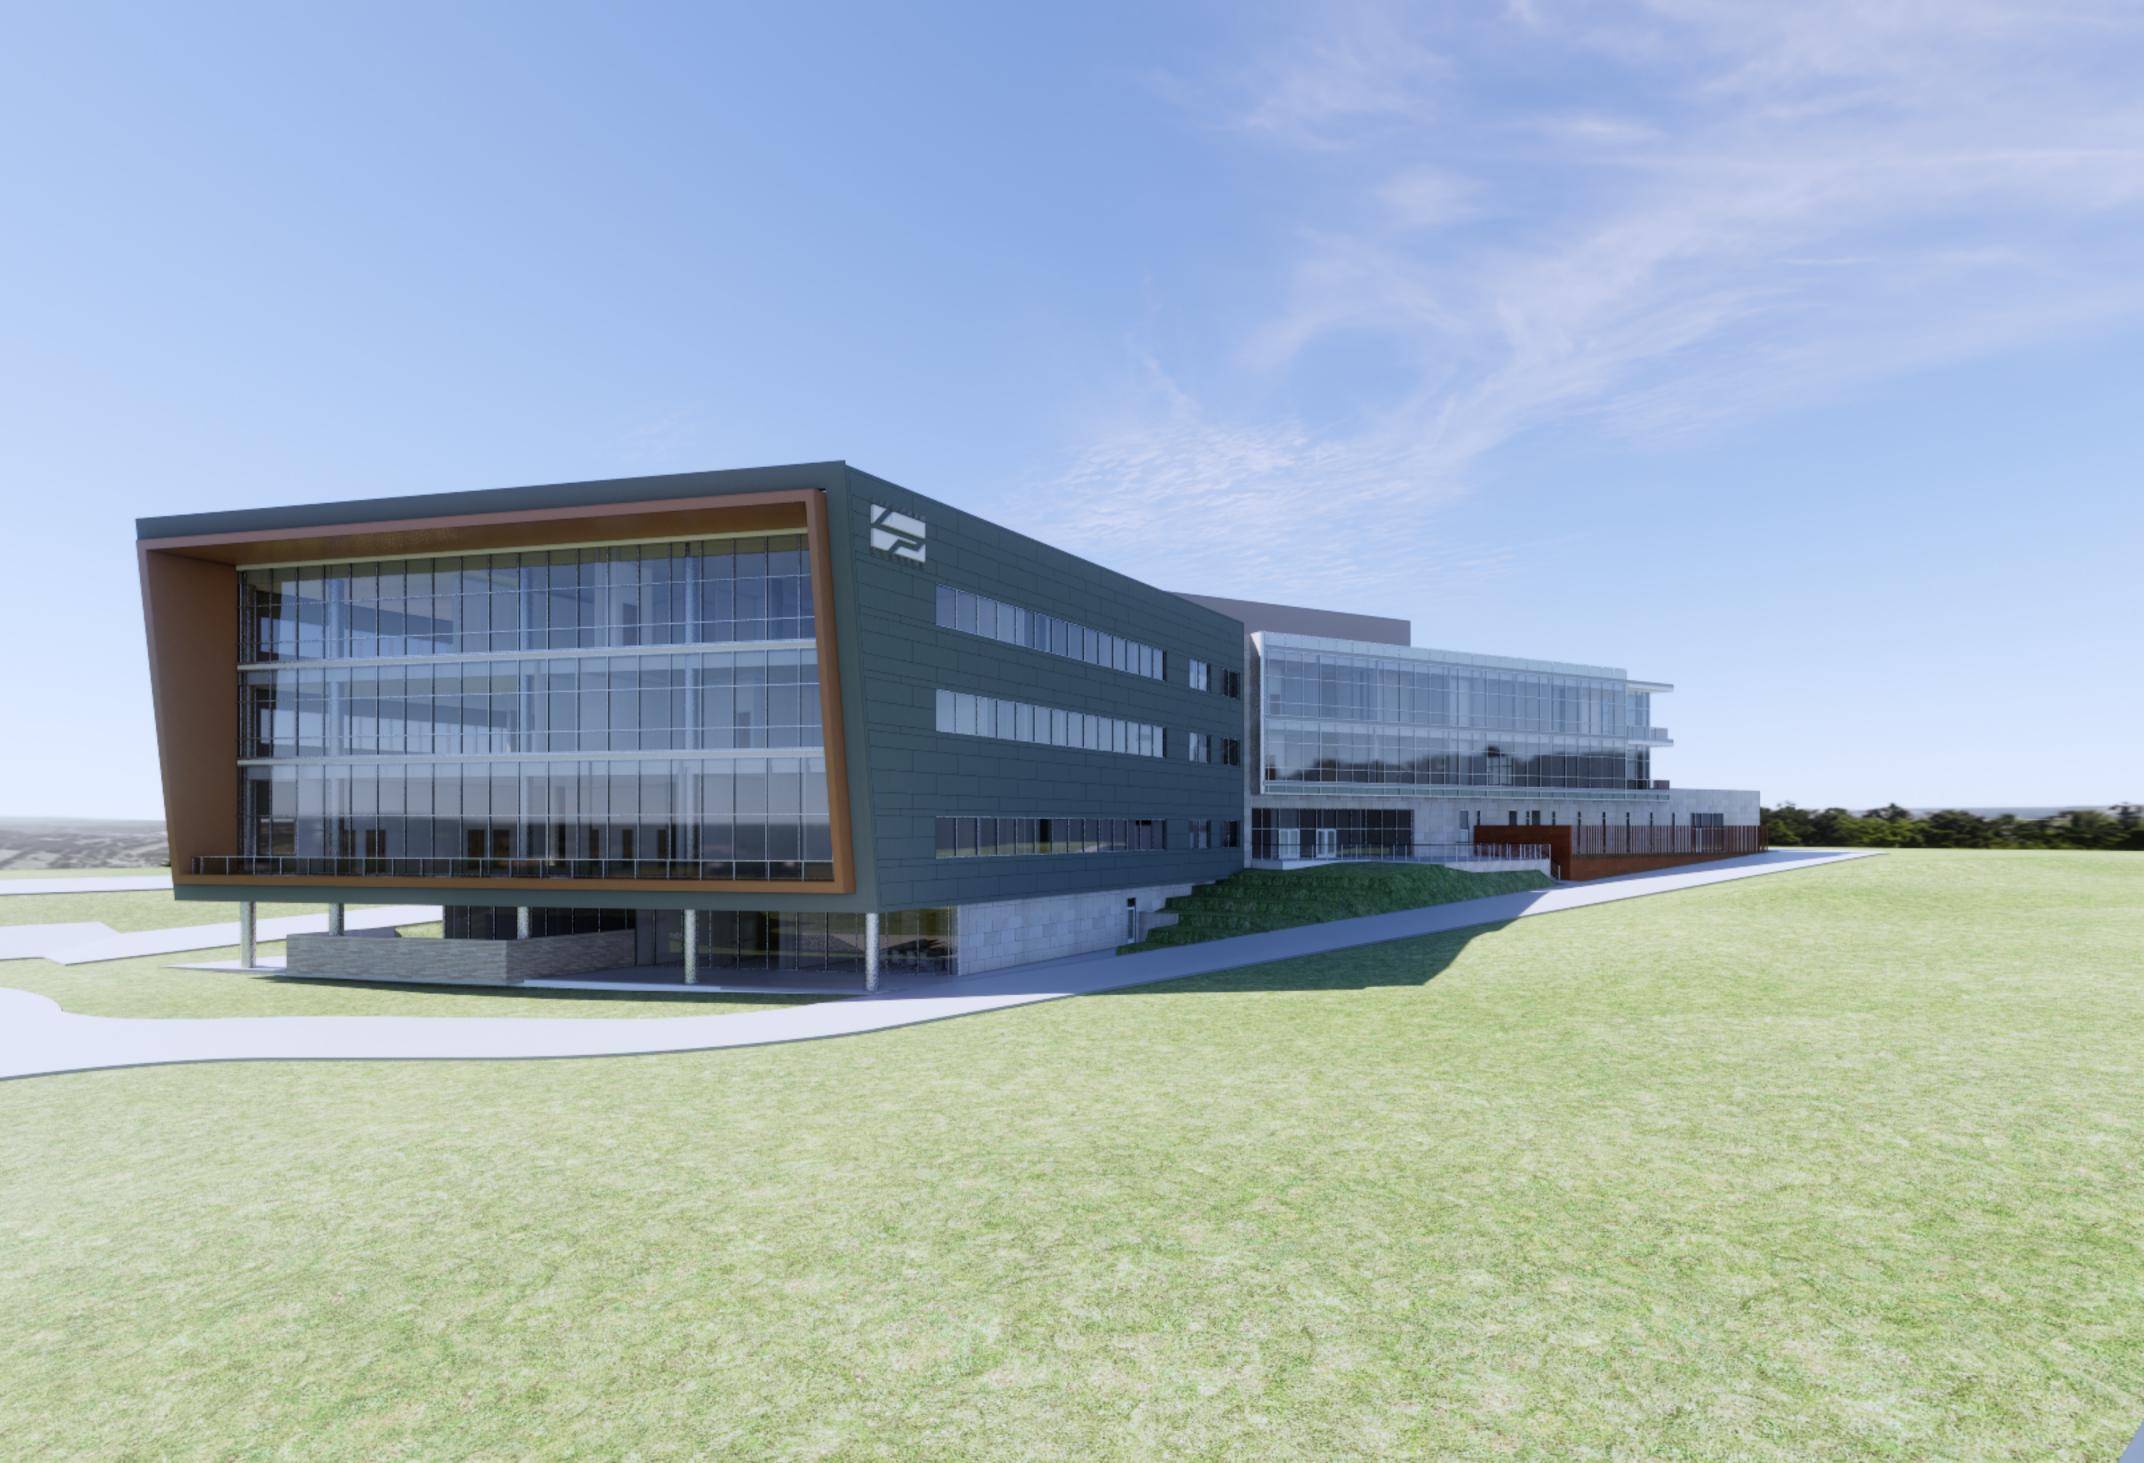

## LifePath Systems Bloomdale Campus

## Total Square Feet of Facility = 110,000

- Lower level = 10,000 SF
- 1<sup>st</sup> level = 40,000 SF

## **Programming in Facility**

- Public Meeting Space
- Mental Health Crisis Center and Outpatient Services
- Intellectual & Developmental Disabilities Services
- Executive Offices, Human Resources, Compliance, etc.
- Shell Space for future growth (11,510 SF)