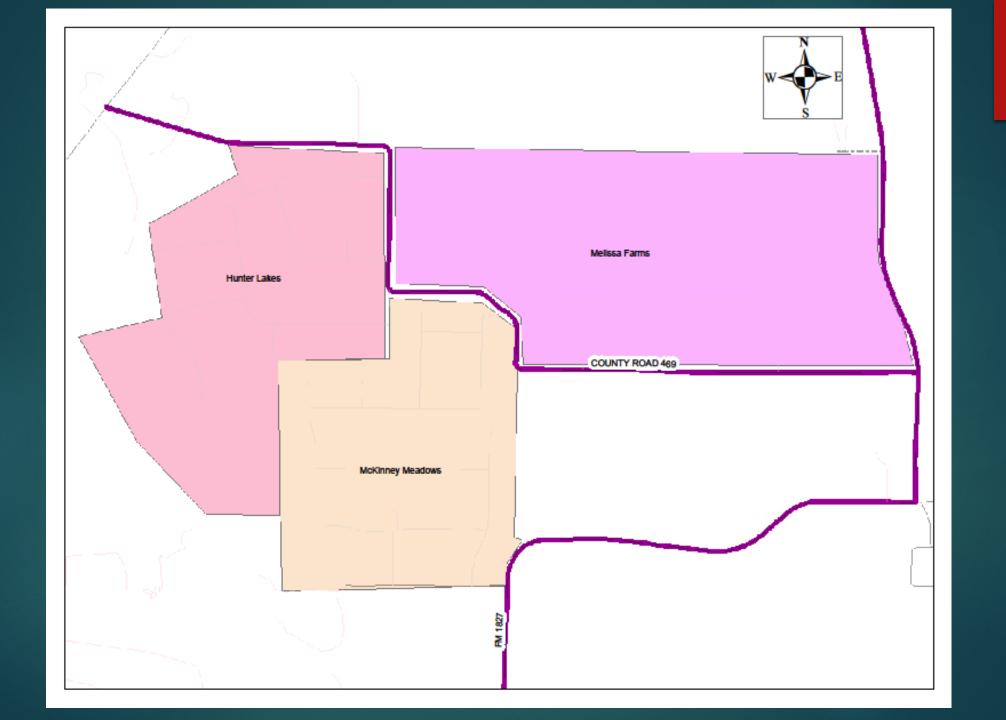

## Infrastructure Impact

- ▶ Public Works has further determined a host of county roads that have suffered due to extensive development occurring in the immediate vicinity, typically related to subdivision construction.
  - ► CR409
  - ► CR471
  - ▶ CR437
  - ► CR439
  - ► CR469
  - ► CR645
  - ► CR646