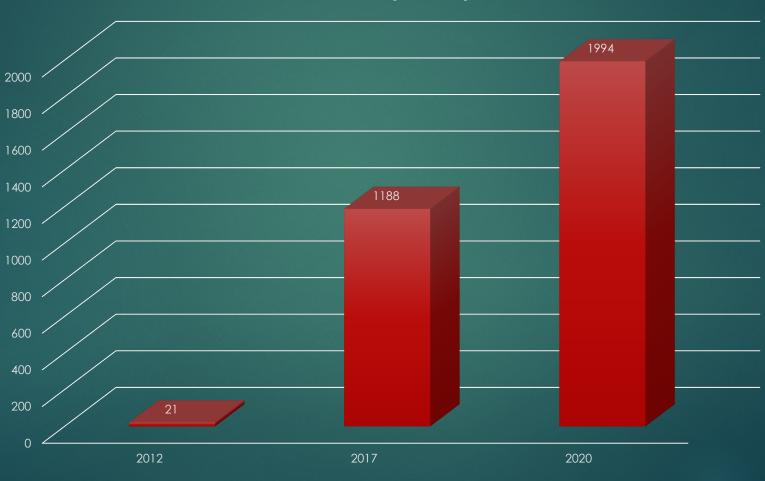

## Traffic Studies

| Road  | Vehicles Per Day | Date of Last Study |
|-------|------------------|--------------------|
| CR398 | 731              | Dec 2017           |
| CR557 | 2372             | Oct 2019           |
| CR407 | 5526             | Oct 2022           |
| CR168 | 831              | Jan 2018           |
| CR412 | 1994             | Jun 2020           |

## CR 412/CR1116