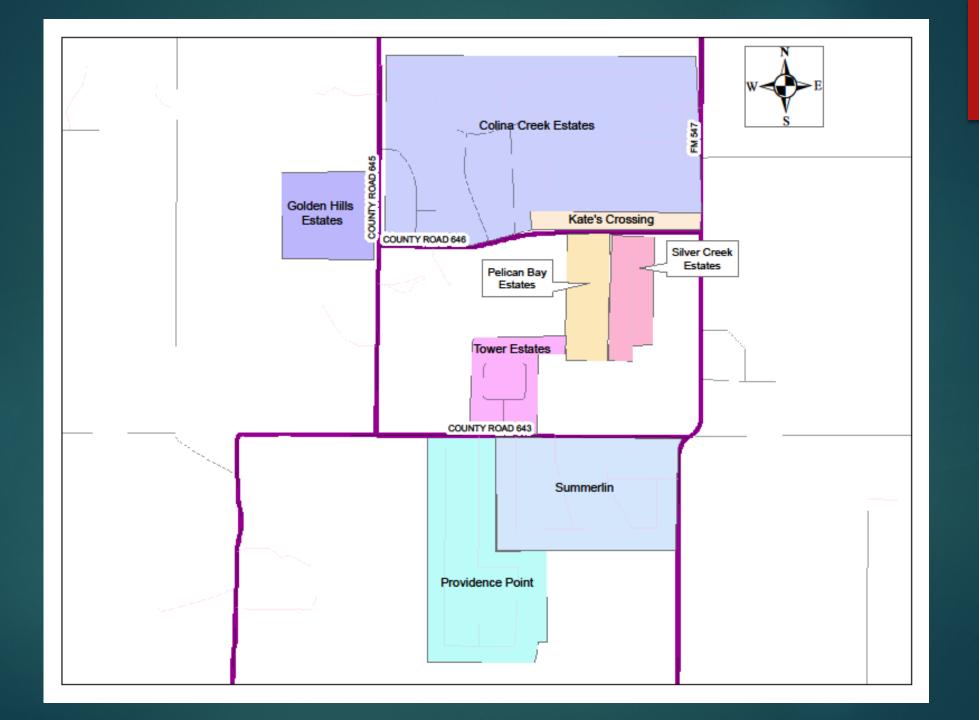

## Infrastructure Impact

- ▶ Public Works has further determined a host of county roads that have suffered due to extensive development occurring in the immediate vicinity, typically related to subdivision construction.
  - ► CR409
  - ► CR471
  - ▶ CR437
  - ► CR439
  - ► CR469
  - ► CR645
  - ► CR646