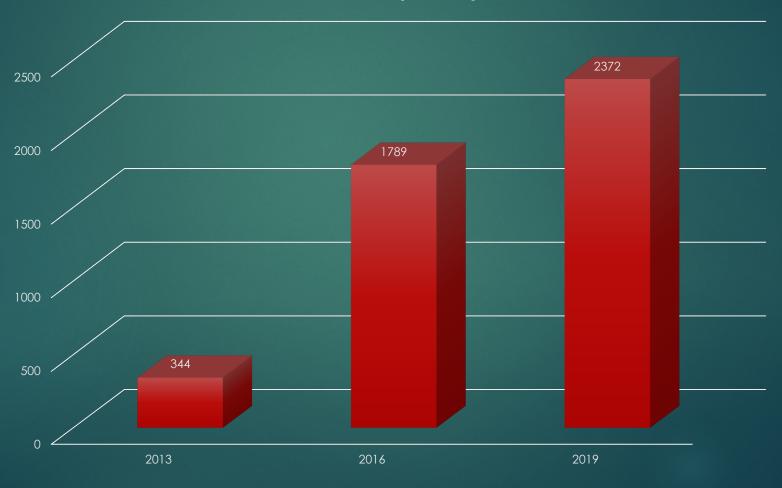

## Traffic Studies

| Road  | Vehicles Per Day | Date of Last Study |
|-------|------------------|--------------------|
| CR398 | 731              | Dec 2017           |
| CR557 | 2372             | Oct 2019           |
| CR407 | 5526             | Oct 2022           |
| CR168 | 831              | Jan 2018           |
| CR412 | 1994             | Jun 2020           |