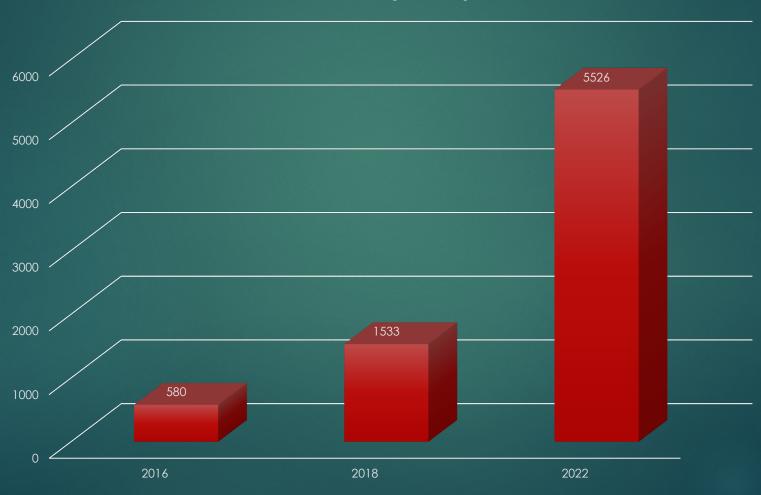

## Traffic Studies

| Road  | Vehicles Per Day | Date of Last Study |
|-------|------------------|--------------------|
| CR398 | 731              | Dec 2017           |
| CR557 | 2372             | Oct 2019           |
| CR407 | 5526             | Oct 2022           |
| CR168 | 831              | Jan 2018           |
| CR412 | 1994             | Jun 2020           |

#### Highest ADT from Jan. 2018 to Feb. 2023

| Precinct | Name                | ADT    | Surface  | City Involved              |
|----------|---------------------|--------|----------|----------------------------|
| 2        | Sachse Rd           | 10,468 | 2-Course | Wylie                      |
| 1        | Rockhill Pkwy       | 10,089 | 2-Course | Frisco                     |
| 3        | W Outer Loop Rd     | 9,829  | Concrete |                            |
| 3        | Milrany Ln          | 6,017  | Concrete | Melissa                    |
| 3        | County Road 407     | 5,526  | 2-Course | Princeton & McKinney       |
| 1        | Lynn Stambaugh Pkwy | 3,582  | 2-Course | Celina                     |
| 3        | McIntyre Rd         | 3,414  | 2-Course | McKinney                   |
| 3        | E Outer Loop Rd     | 3,247  | Concrete | Anna                       |
| 3        | County Road 371     | 2,741  | 2-Course | Anna                       |
| 2        | Elm Dr              | 2,664  | НМАС     | Wylie                      |
| 3        | County Road 392     | 2,556  | 2-Course |                            |
| 2        | Kreymer Ln          | 2,536  | 2-Course | Wylie                      |
| 3        | County Road 557     | 2,372  | 2-Course | Farmersville               |
| 3        | County Road 375     | 2,366  | 2-Course | Van Alstyne                |
| 3        | County Road 376     | 2,254  | 2-Course | Anna                       |
| 1        | County Road 166     | 2,246  | Concrete |                            |
| 3        | Taylor Blvd         | 2,068  | 2-Course | Anna                       |
| 2        | Pleasant Valley Rd  | 2,055  | 2-Course | Wylie                      |
| 2        | Dublin Rd           | 2,044  | НМАС     | Plano, Murphy & Parker     |
| 1        | County Road 97      | 2,020  | 2-Course | Celina                     |
| 3        | E Hazelwood St      | 1,865  | 2-Course | Princeton                  |
| 1        | County Road 55      | 1,784  | 2-Course | Celina                     |
| 1        | County Road 123     | 1,775  | 2-Course | McKinney                   |
| 3        | County Road 469     | 1,760  | 2-Course |                            |
| 2        | County Road 543     | 1,759  | 2-Course | Nevada                     |
|          | ADT Total           | 89,037 |          | 21 roads involve 13 Cities |