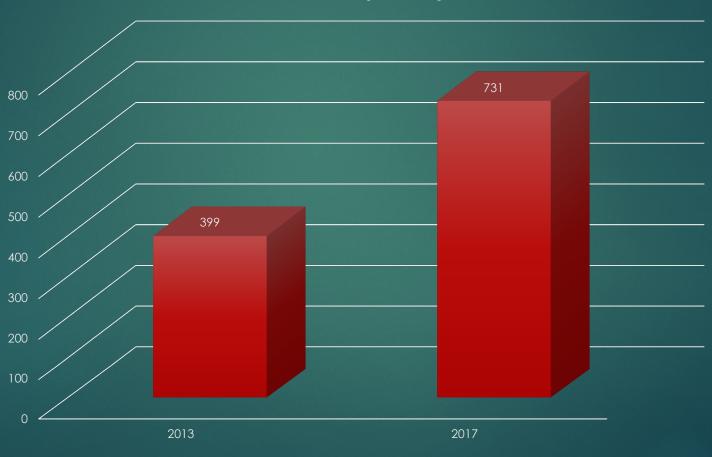

## Traffic Studies

| Road  | Vehicles Per Day | Date of Last Study |
|-------|------------------|--------------------|
| CR398 | 731              | Dec 2017           |
| CR557 | 2372             | Oct 2019           |
| CR407 | 5526             | Oct 2022           |
| CR168 | 831              | Jan 2018           |
| CR412 | 1994             | Jun 2020           |