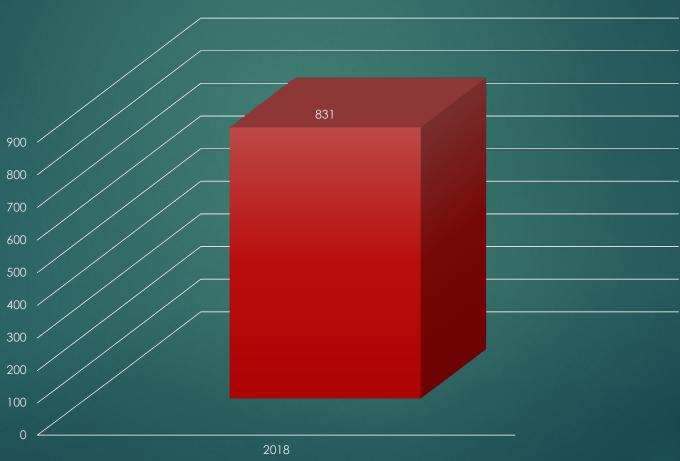

## Traffic Studies

| Road  | Vehicles Per Day | Date of Last Study |
|-------|------------------|--------------------|
| CR398 | 731              | Dec 2017           |
| CR557 | 2372             | Oct 2019           |
| CR407 | 5526             | Oct 2022           |
| CR168 | 831              | Jan 2018           |
| CR412 | 1994             | Jun 2020           |