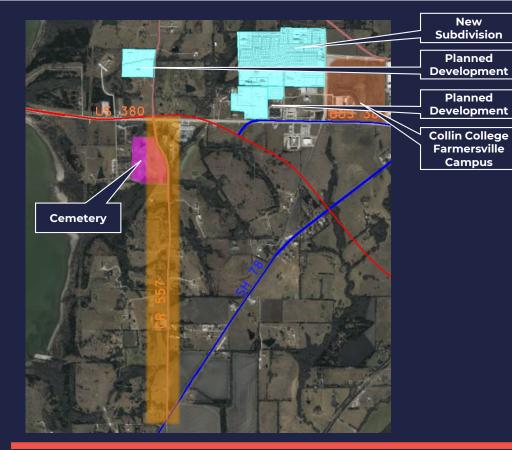

## County Road 557 from SH 78 to US 380

## **Current Condition**

- Length: 1.7 miles / Existing ROW width: 60 feet
- 2 lanes with poor pavement condition, inadequate drainage, and unsafe tight curves
- Traffic Volume: 1,681 vehicles per day (year 2014)

## **Proposed Improvement**

- On Thoroughfare Plan; major connector of US 380 and SH 78
- Project would include the construction of the first 2 lanes and turn lanes of ultimate 4-lane divided thoroughfare
- Proposed ROW width: 100 feet
- Buildout Year Volume: 14,000 vehicles per day (year N/A)
- Est. Construction Cost: \$8.7M (does not include ROW cost)

New

**Subdivision** Planned

**Planned** 

**Farmersville** 

Campus