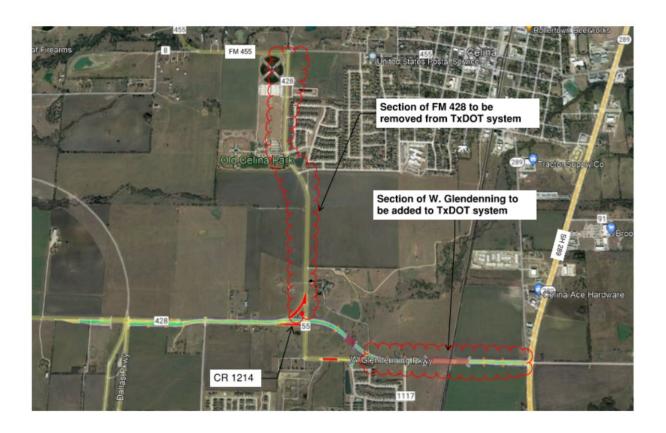

**WHERAS**, the County of Collin recognizes the realignment of FM 428 process involve bringing portion of CR 1214, CR 55, and W. Glendenning Parkway from approximately 1600 feet east of CR 55 to Preston Road (SH 289) in to TxDOT system.

**WHEREAS**, the County of Collin recognizes the realignment of FM 428 process involves removing the northern section of FM 428 from CR 1214 to FM 455 from the TxDOT system.

**WHEREAS**, the County of Collin recognizes TxDOT to assume ownership and operation of the portion of CR 1214, CR 55, and W. Glendenning Parkway (from approximately 1600feet east of CR 55 to Preston Road (SH 289)) that will be brought onto the TxDOT system upon completion of the process.

**WHEREAS**, the County of Collin recognizes City of Celina to assume ownership and operation of the northern section of FM 428 from CR 1214 to FM 455 that will be taken off TxDOT system upon completion of the reconstruction process is complete for the new FM 428 alignment