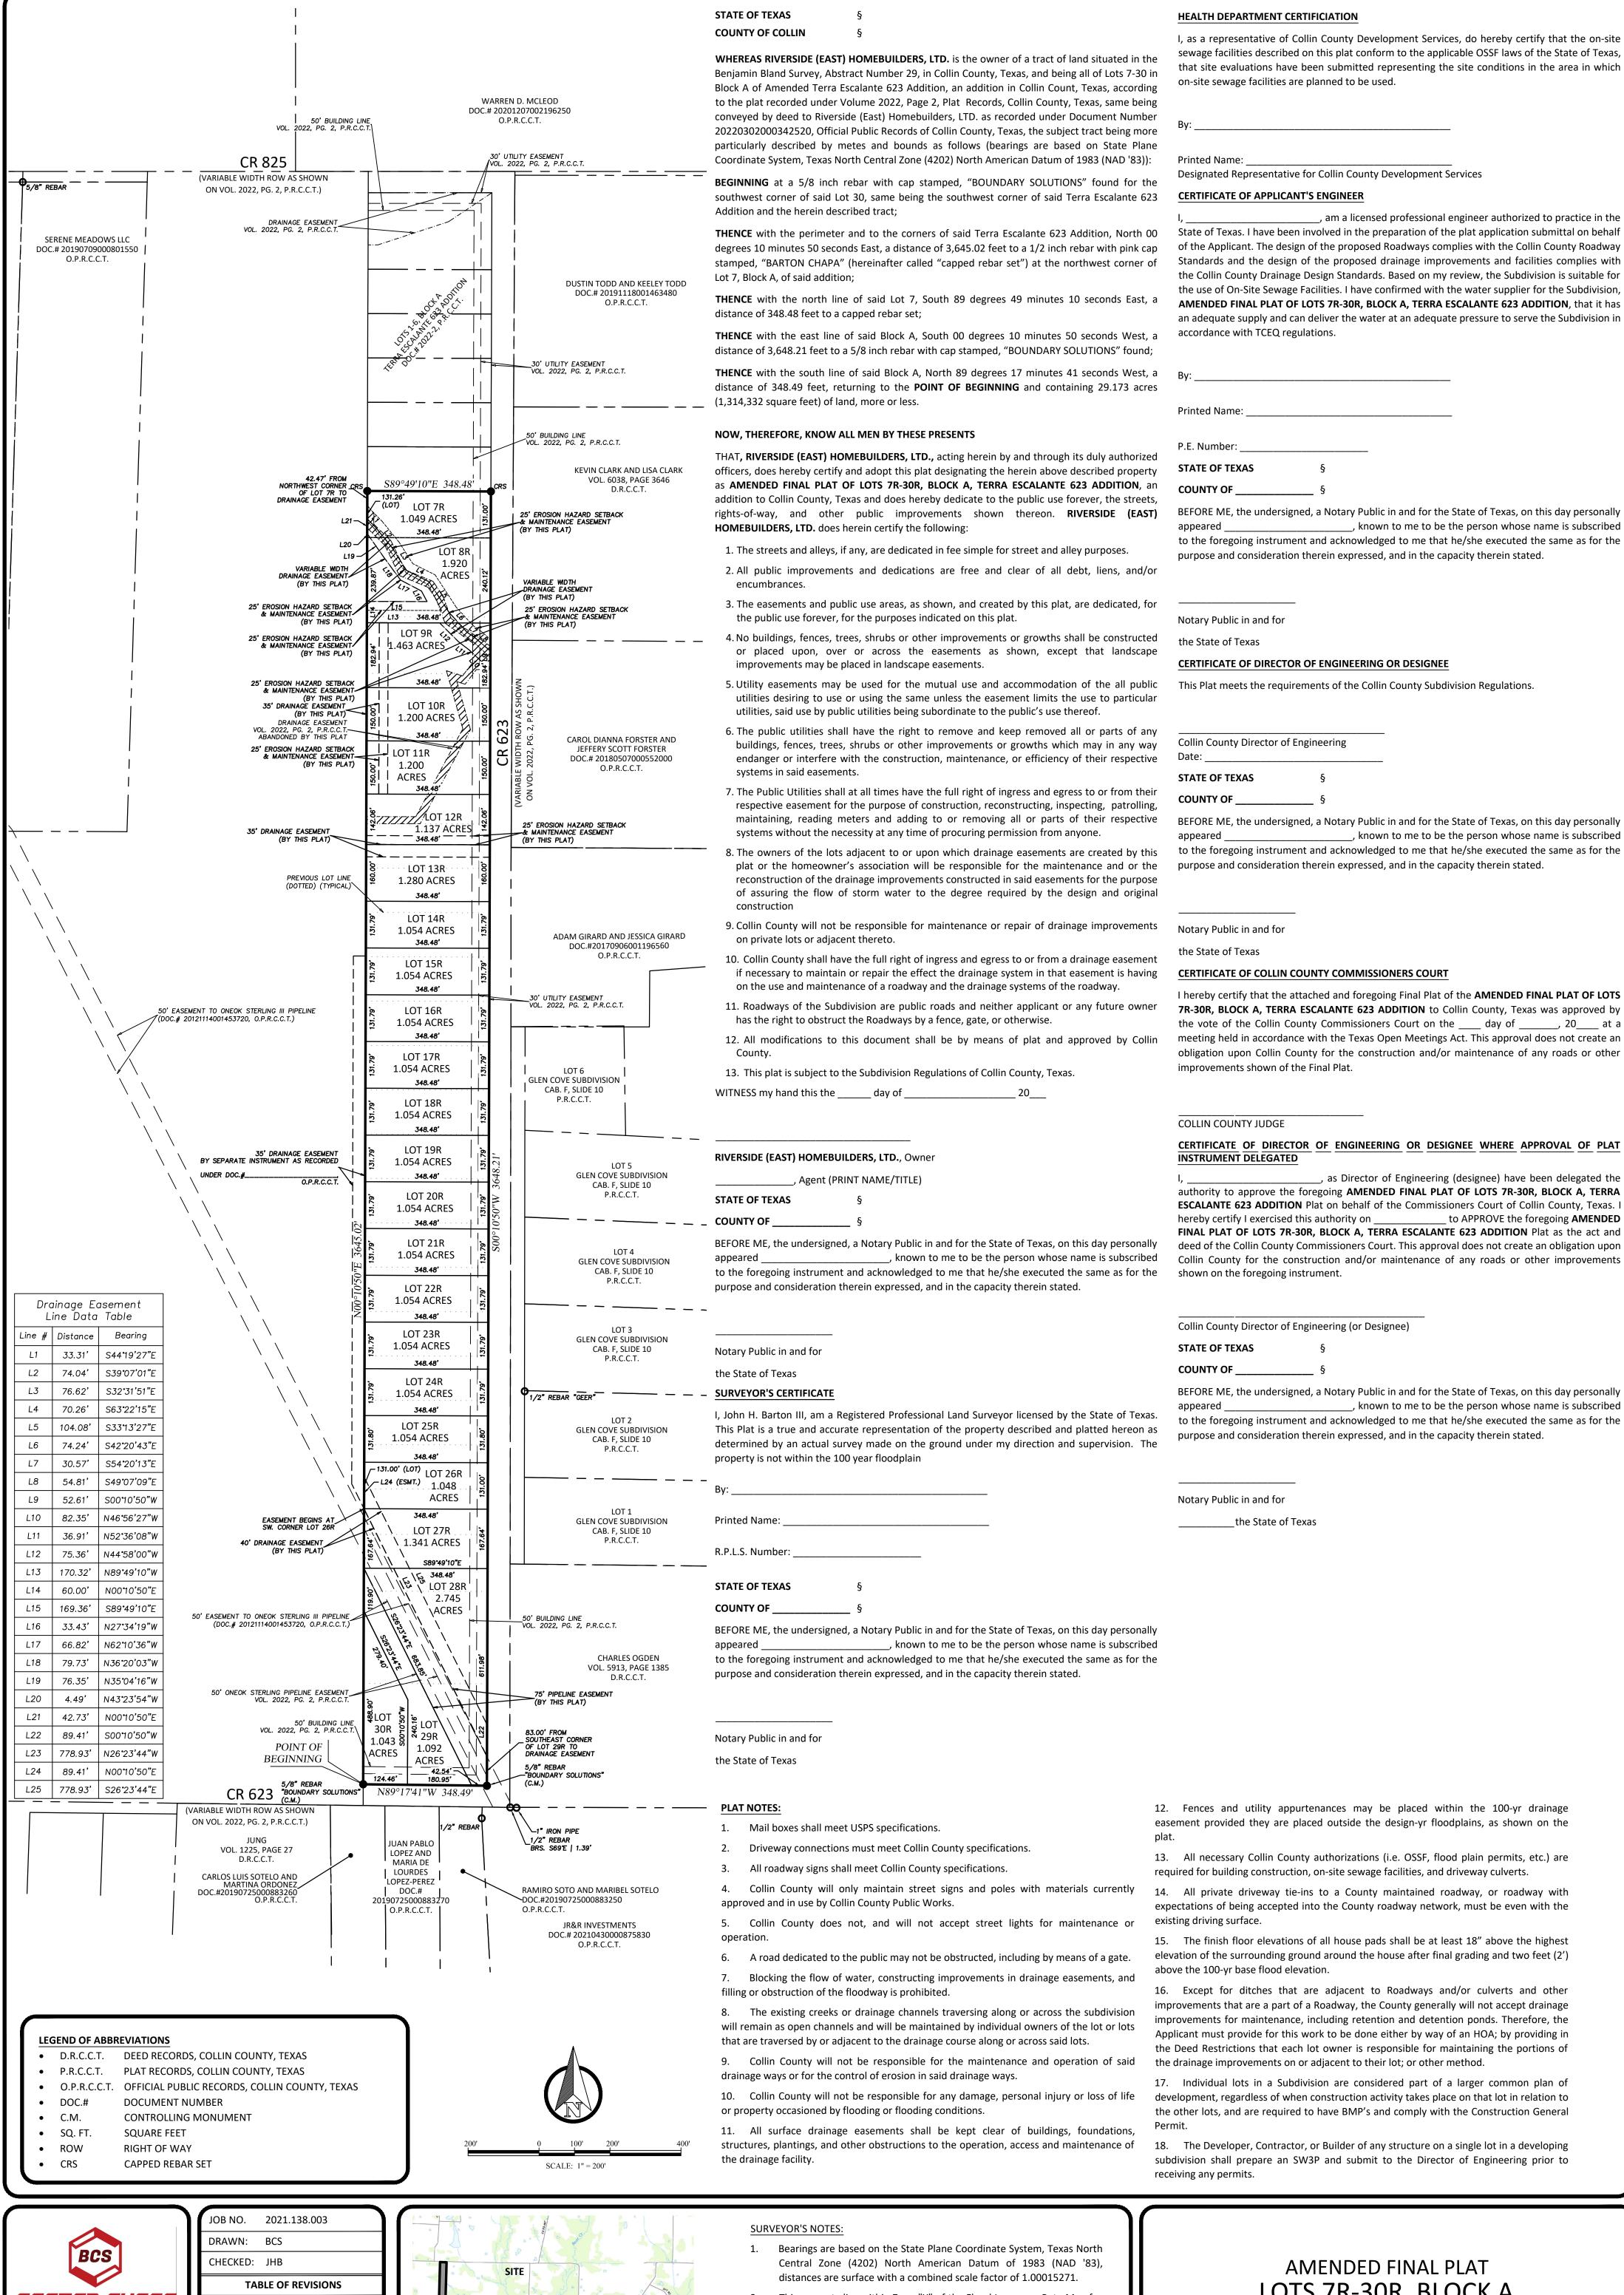

## LOTS 7R-30R, BLOCK A **TERRA ESCALANTE 623 ADDITION**

29.173 ACRES SITUATED IN THE BENJAMIN BLAND SURVEY, ABSTRACT #29 COLLIN COUNTY, TEXAS