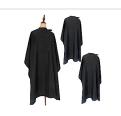

Help their budget go farther Shop gift cards >

Beauty & Personal Care > Hair Care > Hair Cutting Tools > Hair Cutting Kits

Roll over image to zoom in

: Barber Cape Large Size with ible Snap Closure waterproof Hair J Salon Cape for men, women and ack - Perfect for Hairstylists (51x59 ack of 2))

★★ ∨ 312 ratings

\$13.99 (\$13.99 / Count)

FREE Returns >

Get a \$100 Amazon.com Gift Card upon approval for the Amazon Business American Express Card. Terms apply

olor: Black

- PERFECT APPAREL FOR BARBERSHOP: Protect your clients from hair, shampoo and chemicals with our DELKINZ barber capes; This hairdressers cape Allows the hair to slide right off and prevents trimmings from sticking or clinging to the clothes
- ✓ ADJUSTABLE SNAP CLOSURE: The adjustable buttons in this salon cape with snap closure can adjust to any neck size. It is large enough to ensure full coverage and can accommodate everyone, i.e., suitable for little kids, girls, boys, men and women
- ✓ VERSATILE USE: This reusable haircut cape is also great for DIY projects at home. Trim your hair, change the hairstyle or your hair color in the comfort of your living room or lounge
- DURABLE FABRIC: Made up of lightweight, stain-proof, waterproof, antiwrinkle, anti-static, smooth and soft polyester; This cape for haircutting measures W51" x L59". The hanging loop gives the option to hang or store the cape when not in use
- ✓ HASSLE-FREE AND EASILY WASHABLE: When the job is done, toss this cape of hair cutting in the washing machine and let it do the rest. Wipe it clean with a little water or dry-clean it for your ease