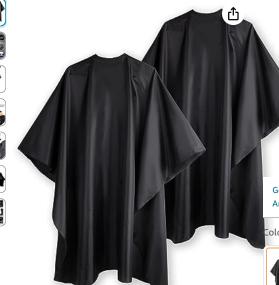

Help their budget go farther Shop gift cards >

Beauty & Personal Care > Hair Care > Hair Cutting Tools > Hair Cutting Kits

Roll over image to zoom in

: Barber Cape Large Size with ible Snap Closure waterproof Hair J Salon Cape for men, women and ack - Perfect for Hairstylists (51x59 ack of 2))

★★ ∨ 312 ratings

\$13.99 (\$13.99 / Count)

FREE Returns >

Get a \$100 Amazon.com Gift Card upon approval for the Amazon Business American Express Card. Terms apply

olor: Black

- PERFECT APPAREL FOR BARBERSHOP: Protect your clients from hair, shampoo and chemicals with our DELKINZ barber capes; This hairdressers cape Allows the hair to slide right off and prevents trimmings from sticking or clinging to the clothes
- ✓ ADJUSTABLE SNAP CLOSURE: The adjustable buttons in this salon cape with snap closure can adjust to any neck size. It is large enough to ensure full coverage and can accommodate everyone, i.e., suitable for little kids, girls, boys, men and women
- ✓ VERSATILE USE: This reusable haircut cape is also great for DIY projects at home. Trim your hair, change the hairstyle or your hair color in the comfort of your living room or lounge
- DURABLE FABRIC: Made up of lightweight, stain-proof, waterproof, antiwrinkle, anti-static, smooth and soft polyester; This cape for haircutting measures W51" x L59". The hanging loop gives the option to hang or store the cape when not in use
- ✓ HASSLE-FREE AND EASILY WASHABLE: When the job is done, toss this cape of hair cutting in the washing machine and let it do the rest. Wipe it clean with a little water or dry-clean it for your ease