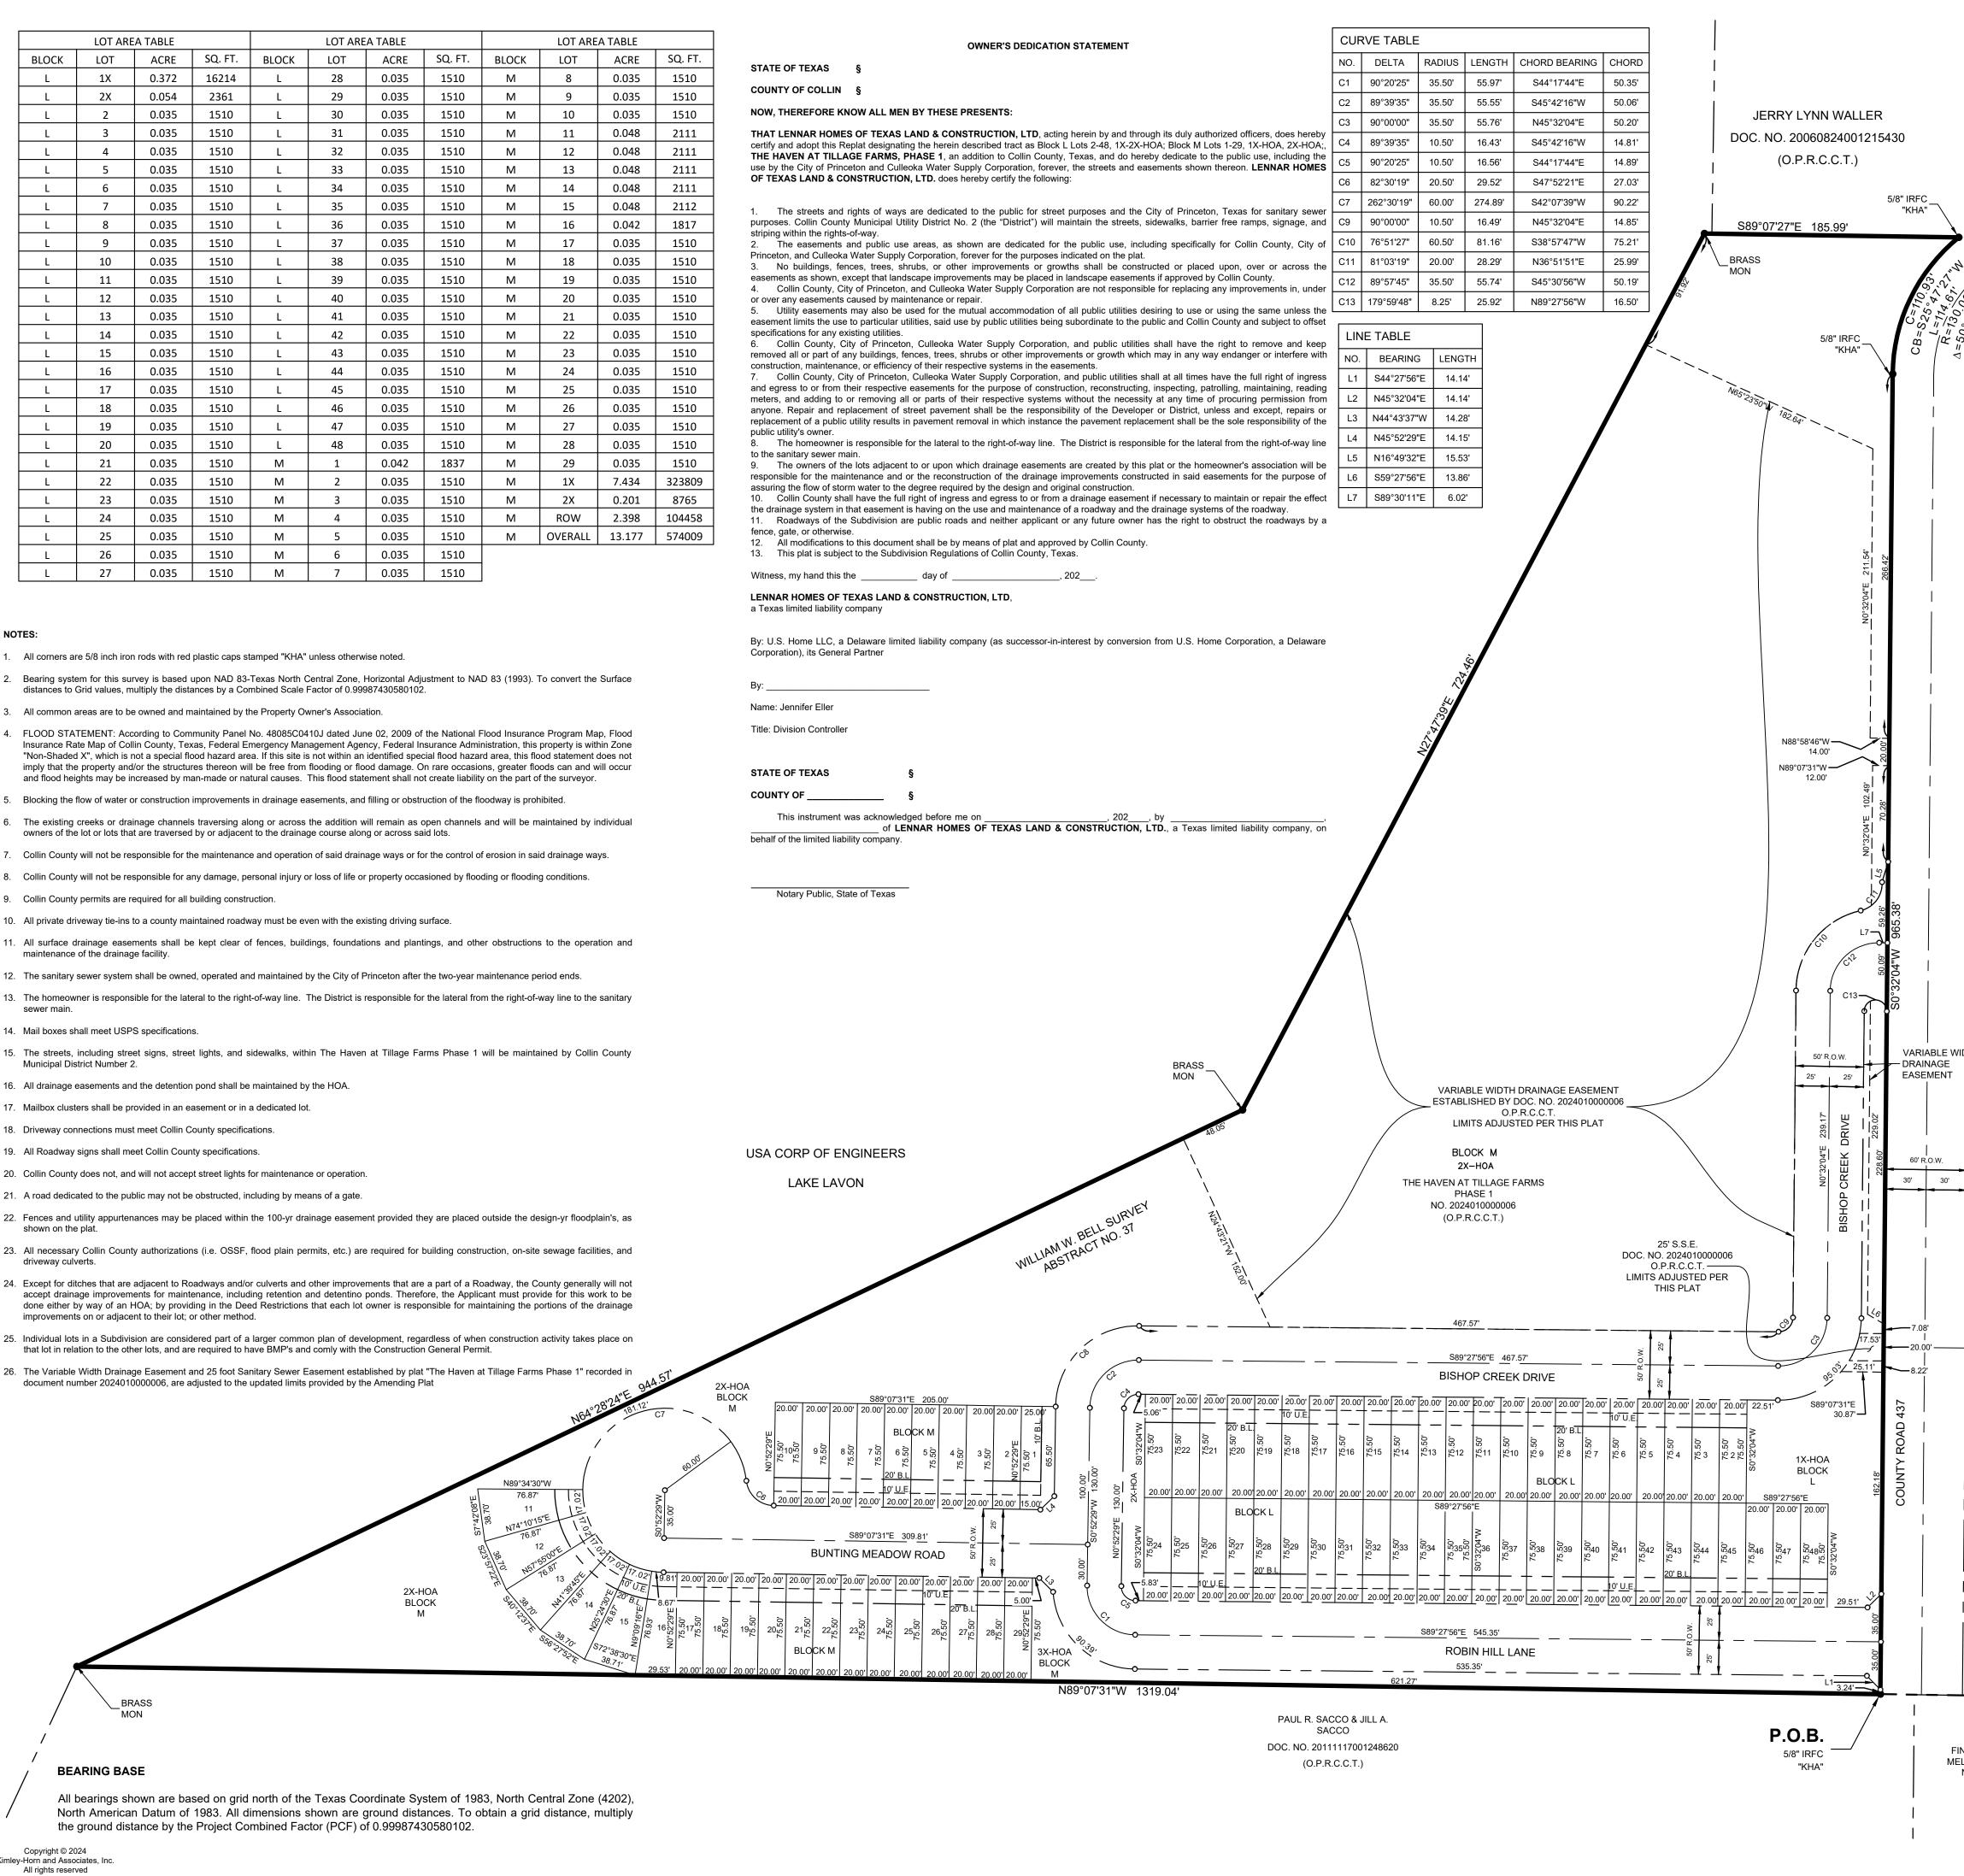

| LOT AREA TABLE |     |       | LOT AREA TABLE |       |     | LOT AREA TABLE |         |       |         |        |        |
|----------------|-----|-------|----------------|-------|-----|----------------|---------|-------|---------|--------|--------|
| BLOCK          | LOT | ACRE  | SQ. FT.        | BLOCK | LOT | ACRE           | SQ. FT. | BLOCK | LOT     | ACRE   | SQ. FT |
| L              | 1X  | 0.372 | 16214          | L     | 28  | 0.035          | 1510    | М     | 8       | 0.035  | 1510   |
| L              | 2X  | 0.054 | 2361           | L     | 29  | 0.035          | 1510    | М     | 9       | 0.035  | 1510   |
| L              | 2   | 0.035 | 1510           | L     | 30  | 0.035          | 1510    | М     | 10      | 0.035  | 1510   |
| L              | 3   | 0.035 | 1510           | L     | 31  | 0.035          | 1510    | М     | 11      | 0.048  | 2111   |
| L              | 4   | 0.035 | 1510           | L     | 32  | 0.035          | 1510    | М     | 12      | 0.048  | 2111   |
| L              | 5   | 0.035 | 1510           | L     | 33  | 0.035          | 1510    | М     | 13      | 0.048  | 2111   |
| L              | 6   | 0.035 | 1510           | L     | 34  | 0.035          | 1510    | М     | 14      | 0.048  | 2111   |
| L              | 7   | 0.035 | 1510           | L     | 35  | 0.035          | 1510    | М     | 15      | 0.048  | 2112   |
| L              | 8   | 0.035 | 1510           | L     | 36  | 0.035          | 1510    | М     | 16      | 0.042  | 1817   |
| L              | 9   | 0.035 | 1510           | L     | 37  | 0.035          | 1510    | М     | 17      | 0.035  | 1510   |
| L              | 10  | 0.035 | 1510           | L     | 38  | 0.035          | 1510    | М     | 18      | 0.035  | 1510   |
| L              | 11  | 0.035 | 1510           | L     | 39  | 0.035          | 1510    | М     | 19      | 0.035  | 1510   |
| L              | 12  | 0.035 | 1510           | L     | 40  | 0.035          | 1510    | М     | 20      | 0.035  | 1510   |
| L              | 13  | 0.035 | 1510           | L     | 41  | 0.035          | 1510    | М     | 21      | 0.035  | 1510   |
| L              | 14  | 0.035 | 1510           | L     | 42  | 0.035          | 1510    | М     | 22      | 0.035  | 1510   |
| L              | 15  | 0.035 | 1510           | L     | 43  | 0.035          | 1510    | М     | 23      | 0.035  | 1510   |
| L              | 16  | 0.035 | 1510           | L     | 44  | 0.035          | 1510    | М     | 24      | 0.035  | 1510   |
| L              | 17  | 0.035 | 1510           | L     | 45  | 0.035          | 1510    | М     | 25      | 0.035  | 1510   |
| L              | 18  | 0.035 | 1510           | L     | 46  | 0.035          | 1510    | М     | 26      | 0.035  | 1510   |
| L              | 19  | 0.035 | 1510           | L     | 47  | 0.035          | 1510    | М     | 27      | 0.035  | 1510   |
| L              | 20  | 0.035 | 1510           | L     | 48  | 0.035          | 1510    | М     | 28      | 0.035  | 1510   |
| L              | 21  | 0.035 | 1510           | М     | 1   | 0.042          | 1837    | М     | 29      | 0.035  | 1510   |
| L              | 22  | 0.035 | 1510           | М     | 2   | 0.035          | 1510    | М     | 1X      | 7.434  | 32380  |
| L              | 23  | 0.035 | 1510           | М     | 3   | 0.035          | 1510    | М     | 2X      | 0.201  | 8765   |
| L              | 24  | 0.035 | 1510           | М     | 4   | 0.035          | 1510    | М     | ROW     | 2.398  | 10445  |
| L              | 25  | 0.035 | 1510           | М     | 5   | 0.035          | 1510    | М     | OVERALL | 13.177 | 57400  |
| L              | 26  | 0.035 | 1510           | М     | 6   | 0.035          | 1510    |       |         |        |        |
| L              | 27  | 0.035 | 1510           | М     | 7   | 0.035          | 1510    |       |         |        |        |