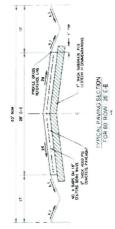

WHEREAS, in conjunction with the County's review of the Ranger Crossing Phase 3 engineering plans, the County has requested that Developer upgrade certain roadway improvements located around the perimeter of the Property and known as County Road 439 and County Road 441, as detailed on the attached **Exhibit "A"** (the "Project"); and

WHEREAS, the Parties desire to enter into an agreement whereby Developer, on behalf of MUD 4, and the County each agree to fund portions of the Project based on the allocation of estimated costs contained in the attached **Exhibit "A"**.

## EXHIBIT "A"

Umit Usut Price Item Com

Estimated

Ram No. Name of Pag Been

| 14 1- | A DESCRIPTION OF A DESC |       |      |      |              |    |            |
|-------|--------------------------------------------------------------------------------------------------------------------------------------------------------------------------------------------------------------------------------------------------------------------------------------------------------------------------------------------------------------------------------------------------------------------------------------------------------------------------------------------------------------------------------------------------------------------------------------------------------------------------------------------------------------------------------------------------------------------------------------------------------------------------------------------------------------------------------------------------------------------------------------------------------------------------------------------------------------------------------------------------------------------------------------------------------------------------------------------------------------------------------------------------------------------------------------------------------------------------------------------------------------------------------------------------------------------------------------------------------------------------------------------------------------------------------------------------------------------------------------------------------------------------------------------------------------------------------------------------------------------------------------------------------------------------------------------------------------------------------------------------------------------------------------------------------------------------------------------------------------------------------------------------------------------------------------------------------------------------------------------------------------------------------------------------------------------------------------------------------------------------------|-------|------|------|--------------|----|------------|
| -     | Remow and Dispose of Existing 2 48" CMP                                                                                                                                                                                                                                                                                                                                                                                                                                                                                                                                                                                                                                                                                                                                                                                                                                                                                                                                                                                                                                                                                                                                                                                                                                                                                                                                                                                                                                                                                                                                                                                                                                                                                                                                                                                                                                                                                                                                                                                                                                                                                        | 5     | 5    |      | 120.00 5     |    |            |
| 1     | Remove and Disprese of Evaluating 12" CMP                                                                                                                                                                                                                                                                                                                                                                                                                                                                                                                                                                                                                                                                                                                                                                                                                                                                                                                                                                                                                                                                                                                                                                                                                                                                                                                                                                                                                                                                                                                                                                                                                                                                                                                                                                                                                                                                                                                                                                                                                                                                                      | 0     | 17   | *    | 2 00 00      |    | ·          |
| *     | EAG WARAS                                                                                                                                                                                                                                                                                                                                                                                                                                                                                                                                                                                                                                                                                                                                                                                                                                                                                                                                                                                                                                                                                                                                                                                                                                                                                                                                                                                                                                                                                                                                                                                                                                                                                                                                                                                                                                                                                                                                                                                                                                                                                                                      | 181   | 5    |      | 5 00 7       | -  | 1,932.00   |
| -     | 5" ADD PSI Downede with a Bars 16" C C E W                                                                                                                                                                                                                                                                                                                                                                                                                                                                                                                                                                                                                                                                                                                                                                                                                                                                                                                                                                                                                                                                                                                                                                                                                                                                                                                                                                                                                                                                                                                                                                                                                                                                                                                                                                                                                                                                                                                                                                                                                                                                                     | 442   | sr   |      | \$ 05.99     | 21 | 24.0785    |
|       | 5" Duck HildAC Type S As phelo france theo                                                                                                                                                                                                                                                                                                                                                                                                                                                                                                                                                                                                                                                                                                                                                                                                                                                                                                                                                                                                                                                                                                                                                                                                                                                                                                                                                                                                                                                                                                                                                                                                                                                                                                                                                                                                                                                                                                                                                                                                                                                                                     | ×     | 15   |      | 1 95 944     |    | 4 (144.30) |
| -     | d Thick Lime Stebrided Suggrade Preparation                                                                                                                                                                                                                                                                                                                                                                                                                                                                                                                                                                                                                                                                                                                                                                                                                                                                                                                                                                                                                                                                                                                                                                                                                                                                                                                                                                                                                                                                                                                                                                                                                                                                                                                                                                                                                                                                                                                                                                                                                                                                                    | 125   | 24   | -    | \$ 22.9      |    | 2,196.27   |
|       | Hydrafted Lune vits Ibu SY per Cercle.h)                                                                                                                                                                                                                                                                                                                                                                                                                                                                                                                                                                                                                                                                                                                                                                                                                                                                                                                                                                                                                                                                                                                                                                                                                                                                                                                                                                                                                                                                                                                                                                                                                                                                                                                                                                                                                                                                                                                                                                                                                                                                                       | 2     | 1040 |      | 318.00 4     |    | 413402     |
|       | D Wide bake Darkie Veron Strong                                                                                                                                                                                                                                                                                                                                                                                                                                                                                                                                                                                                                                                                                                                                                                                                                                                                                                                                                                                                                                                                                                                                                                                                                                                                                                                                                                                                                                                                                                                                                                                                                                                                                                                                                                                                                                                                                                                                                                                                                                                                                                | 155   | 137  |      | * 54.*       |    | 1214       |
| 2     | Combination Stop Sign & Street Name Sign                                                                                                                                                                                                                                                                                                                                                                                                                                                                                                                                                                                                                                                                                                                                                                                                                                                                                                                                                                                                                                                                                                                                                                                                                                                                                                                                                                                                                                                                                                                                                                                                                                                                                                                                                                                                                                                                                                                                                                                                                                                                                       | 2     | EA   | 5    | 100.001      |    | 1          |
| =     | M" # 36" \$100 Sagn                                                                                                                                                                                                                                                                                                                                                                                                                                                                                                                                                                                                                                                                                                                                                                                                                                                                                                                                                                                                                                                                                                                                                                                                                                                                                                                                                                                                                                                                                                                                                                                                                                                                                                                                                                                                                                                                                                                                                                                                                                                                                                            | 0     | 15   |      | 100 00 5     |    | 1          |
| -     | 24" Thermoplastic Stop Ber                                                                                                                                                                                                                                                                                                                                                                                                                                                                                                                                                                                                                                                                                                                                                                                                                                                                                                                                                                                                                                                                                                                                                                                                                                                                                                                                                                                                                                                                                                                                                                                                                                                                                                                                                                                                                                                                                                                                                                                                                                                                                                     | 0     | EA.  | -    | 240 66 \$    |    | 1          |
| 2     | Traffic Contract                                                                                                                                                                                                                                                                                                                                                                                                                                                                                                                                                                                                                                                                                                                                                                                                                                                                                                                                                                                                                                                                                                                                                                                                                                                                                                                                                                                                                                                                                                                                                                                                                                                                                                                                                                                                                                                                                                                                                                                                                                                                                                               | 54    | 3    |      | 1.500 CU 3   |    | 214.00     |
|       | an of activity                                                                                                                                                                                                                                                                                                                                                                                                                                                                                                                                                                                                                                                                                                                                                                                                                                                                                                                                                                                                                                                                                                                                                                                                                                                                                                                                                                                                                                                                                                                                                                                                                                                                                                                                                                                                                                                                                                                                                                                                                                                                                                                 | 5     | 19   |      | \$ 35 082 52 |    | 1,264 (3   |
|       | and the stationer                                                                                                                                                                                                                                                                                                                                                                                                                                                                                                                                                                                                                                                                                                                                                                                                                                                                                                                                                                                                                                                                                                                                                                                                                                                                                                                                                                                                                                                                                                                                                                                                                                                                                                                                                                                                                                                                                                                                                                                                                                                                                                              |       |      |      |              |    |            |
| -     | Remove and Dapose of Existing Aspirat Peveriesk                                                                                                                                                                                                                                                                                                                                                                                                                                                                                                                                                                                                                                                                                                                                                                                                                                                                                                                                                                                                                                                                                                                                                                                                                                                                                                                                                                                                                                                                                                                                                                                                                                                                                                                                                                                                                                                                                                                                                                                                                                                                                | 1443  | 3    |      | 21 40 15     |    | 23.063 03  |
| N     | Remove and Daspare of Existing 2-48 CMP                                                                                                                                                                                                                                                                                                                                                                                                                                                                                                                                                                                                                                                                                                                                                                                                                                                                                                                                                                                                                                                                                                                                                                                                                                                                                                                                                                                                                                                                                                                                                                                                                                                                                                                                                                                                                                                                                                                                                                                                                                                                                        | 11    | -    |      | 120 00 5     |    | TOND CO    |
| 10    | Rensee and Oxpose of Exeling 12" CMP                                                                                                                                                                                                                                                                                                                                                                                                                                                                                                                                                                                                                                                                                                                                                                                                                                                                                                                                                                                                                                                                                                                                                                                                                                                                                                                                                                                                                                                                                                                                                                                                                                                                                                                                                                                                                                                                                                                                                                                                                                                                                           | 0     | 5    | -    | 30.00        |    | •          |
|       | Exceletion                                                                                                                                                                                                                                                                                                                                                                                                                                                                                                                                                                                                                                                                                                                                                                                                                                                                                                                                                                                                                                                                                                                                                                                                                                                                                                                                                                                                                                                                                                                                                                                                                                                                                                                                                                                                                                                                                                                                                                                                                                                                                                                     | 4382  | 3    |      | 1 87         | 1  | 00.425 /1  |
| 15    | 6" 4000 PSI Cuncrete witho 4 Bars 18" C.C.E.W                                                                                                                                                                                                                                                                                                                                                                                                                                                                                                                                                                                                                                                                                                                                                                                                                                                                                                                                                                                                                                                                                                                                                                                                                                                                                                                                                                                                                                                                                                                                                                                                                                                                                                                                                                                                                                                                                                                                                                                                                                                                                  | (50)t | 67   | - 10 | 5 05.87      | 19 | 90. 704 SU |
| -     | <ol> <li>Thick MiLlio Type B Aspiralt Danadion</li> </ol>                                                                                                                                                                                                                                                                                                                                                                                                                                                                                                                                                                                                                                                                                                                                                                                                                                                                                                                                                                                                                                                                                                                                                                                                                                                                                                                                                                                                                                                                                                                                                                                                                                                                                                                                                                                                                                                                                                                                                                                                                                                                      | R     | 18   | -    | 115 55 3     |    | 4,044 50   |
| **    | 5. Thick time Stateburd subgrade Preparation                                                                                                                                                                                                                                                                                                                                                                                                                                                                                                                                                                                                                                                                                                                                                                                                                                                                                                                                                                                                                                                                                                                                                                                                                                                                                                                                                                                                                                                                                                                                                                                                                                                                                                                                                                                                                                                                                                                                                                                                                                                                                   | 2114  | AF   |      | \$ 37.4      | 3  | 10 000 10  |
|       | Hy dualed Linna (48 Rus/81'r per Geutauh)                                                                                                                                                                                                                                                                                                                                                                                                                                                                                                                                                                                                                                                                                                                                                                                                                                                                                                                                                                                                                                                                                                                                                                                                                                                                                                                                                                                                                                                                                                                                                                                                                                                                                                                                                                                                                                                                                                                                                                                                                                                                                      | 108   | ENC4 |      | 318.00 \$    |    | DI MA DI   |
|       | S. Vricka Solid Deadlie: Evition Striping                                                                                                                                                                                                                                                                                                                                                                                                                                                                                                                                                                                                                                                                                                                                                                                                                                                                                                                                                                                                                                                                                                                                                                                                                                                                                                                                                                                                                                                                                                                                                                                                                                                                                                                                                                                                                                                                                                                                                                                                                                                                                      | 1440  | 12   |      | 4 15 \$      |    | 0.978.0    |
| 2     | Combination Stop Sign & Streed Plane augh                                                                                                                                                                                                                                                                                                                                                                                                                                                                                                                                                                                                                                                                                                                                                                                                                                                                                                                                                                                                                                                                                                                                                                                                                                                                                                                                                                                                                                                                                                                                                                                                                                                                                                                                                                                                                                                                                                                                                                                                                                                                                      |       | 14   | **   | 100.001      |    | 100 01     |
| =     | 26" a 35" Shop Shiph                                                                                                                                                                                                                                                                                                                                                                                                                                                                                                                                                                                                                                                                                                                                                                                                                                                                                                                                                                                                                                                                                                                                                                                                                                                                                                                                                                                                                                                                                                                                                                                                                                                                                                                                                                                                                                                                                                                                                                                                                                                                                                           | 0     | EA   | -    | 100 001      |    |            |
| 3     | 24" Thermopleshy Stop Bar                                                                                                                                                                                                                                                                                                                                                                                                                                                                                                                                                                                                                                                                                                                                                                                                                                                                                                                                                                                                                                                                                                                                                                                                                                                                                                                                                                                                                                                                                                                                                                                                                                                                                                                                                                                                                                                                                                                                                                                                                                                                                                      | 8     | EA   | **   | 30.00        |    |            |
| 2     | Traffic Control                                                                                                                                                                                                                                                                                                                                                                                                                                                                                                                                                                                                                                                                                                                                                                                                                                                                                                                                                                                                                                                                                                                                                                                                                                                                                                                                                                                                                                                                                                                                                                                                                                                                                                                                                                                                                                                                                                                                                                                                                                                                                                                | 25%   | 16   | -    | \$ 00.005    |    | 2,625.00   |
| 12    | Gestech leting                                                                                                                                                                                                                                                                                                                                                                                                                                                                                                                                                                                                                                                                                                                                                                                                                                                                                                                                                                                                                                                                                                                                                                                                                                                                                                                                                                                                                                                                                                                                                                                                                                                                                                                                                                                                                                                                                                                                                                                                                                                                                                                 | 15%   | 12   |      | \$ 75 090 92 |    | 5,861 0    |