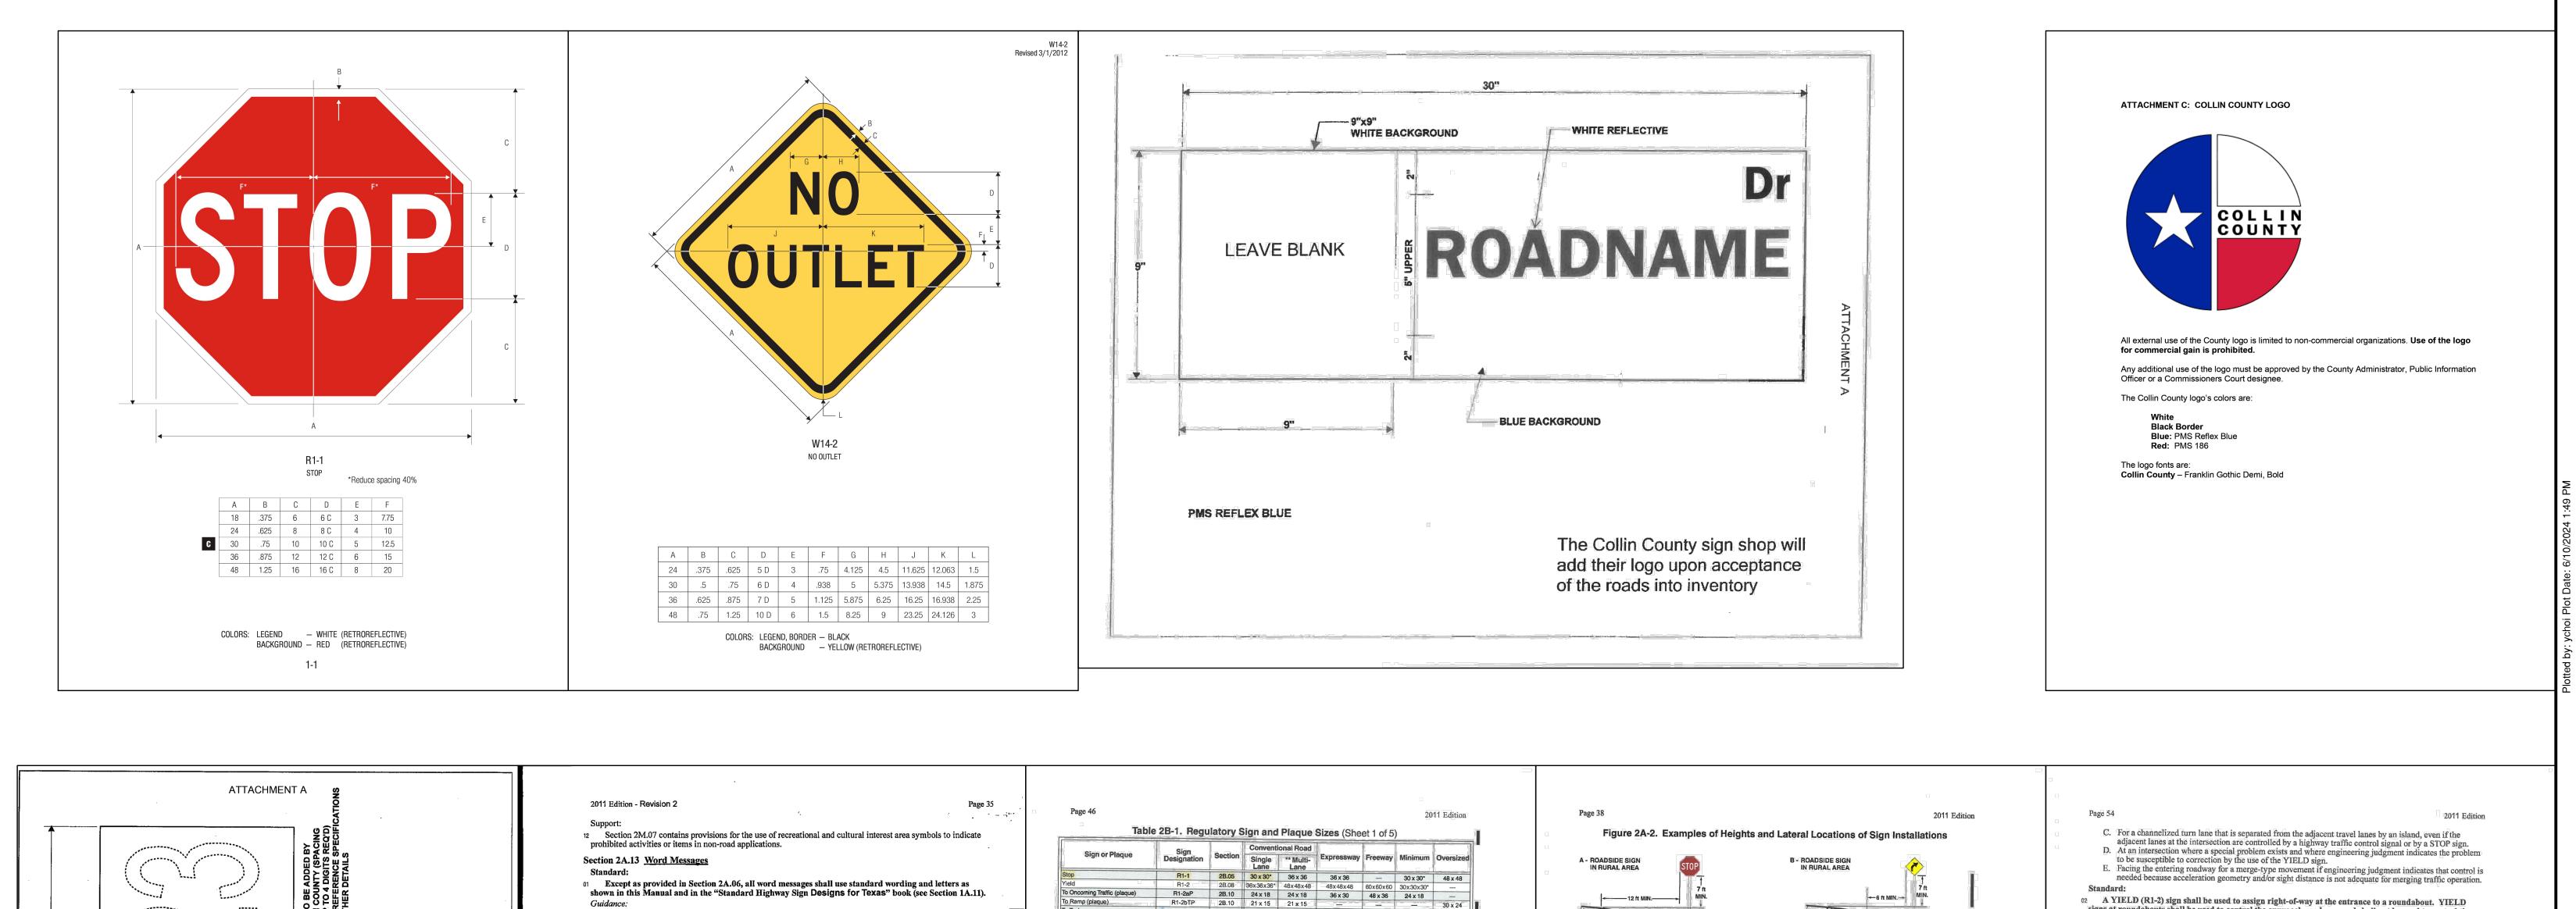

|                                           | DESIGNED BY:<br>DRAWN BY:<br>DRAWN BY:<br>DRAWN BY:<br>DRAWN BY:<br>CENSE                                                                                                                                                                                                                                                                                                                                                                                                                                                                                                                                                                                                                                                                                                                                                                                                                                                                                                                                                                                                                                                                                                                                                                                                                                                                                                                                                                                                                                                                                                                                                                                                                                                                                                                                                                                                                                                                                                                                                                                                                                                                                                                                                                                                                                                                                                                                                                            | 2121 Midway Road<br>Suite 300<br>Carrollton, Texas 75006<br>972.248.7676<br>TRDE No. 5 428 | SIGNAGE & LIGHTING DETAILS ARMANI FARMS | PROJECT<br>NO.<br>MRP001<br>SHEET NO. |
|-------------------------------------------|------------------------------------------------------------------------------------------------------------------------------------------------------------------------------------------------------------------------------------------------------------------------------------------------------------------------------------------------------------------------------------------------------------------------------------------------------------------------------------------------------------------------------------------------------------------------------------------------------------------------------------------------------------------------------------------------------------------------------------------------------------------------------------------------------------------------------------------------------------------------------------------------------------------------------------------------------------------------------------------------------------------------------------------------------------------------------------------------------------------------------------------------------------------------------------------------------------------------------------------------------------------------------------------------------------------------------------------------------------------------------------------------------------------------------------------------------------------------------------------------------------------------------------------------------------------------------------------------------------------------------------------------------------------------------------------------------------------------------------------------------------------------------------------------------------------------------------------------------------------------------------------------------------------------------------------------------------------------------------------------------------------------------------------------------------------------------------------------------------------------------------------------------------------------------------------------------------------------------------------------------------------------------------------------------------------------------------------------------------------------------------------------------------------------------------------------------|--------------------------------------------------------------------------------------------|-----------------------------------------|---------------------------------------|
| NO. REVISIONS DURING CONSTRUCTION BY DATE | CHECKED BY:<br>CHECKED BY:<br>C | PARTNERS TBPLS No. 10076000                                                                | Collin County, Texas                    | 7.02                                  |