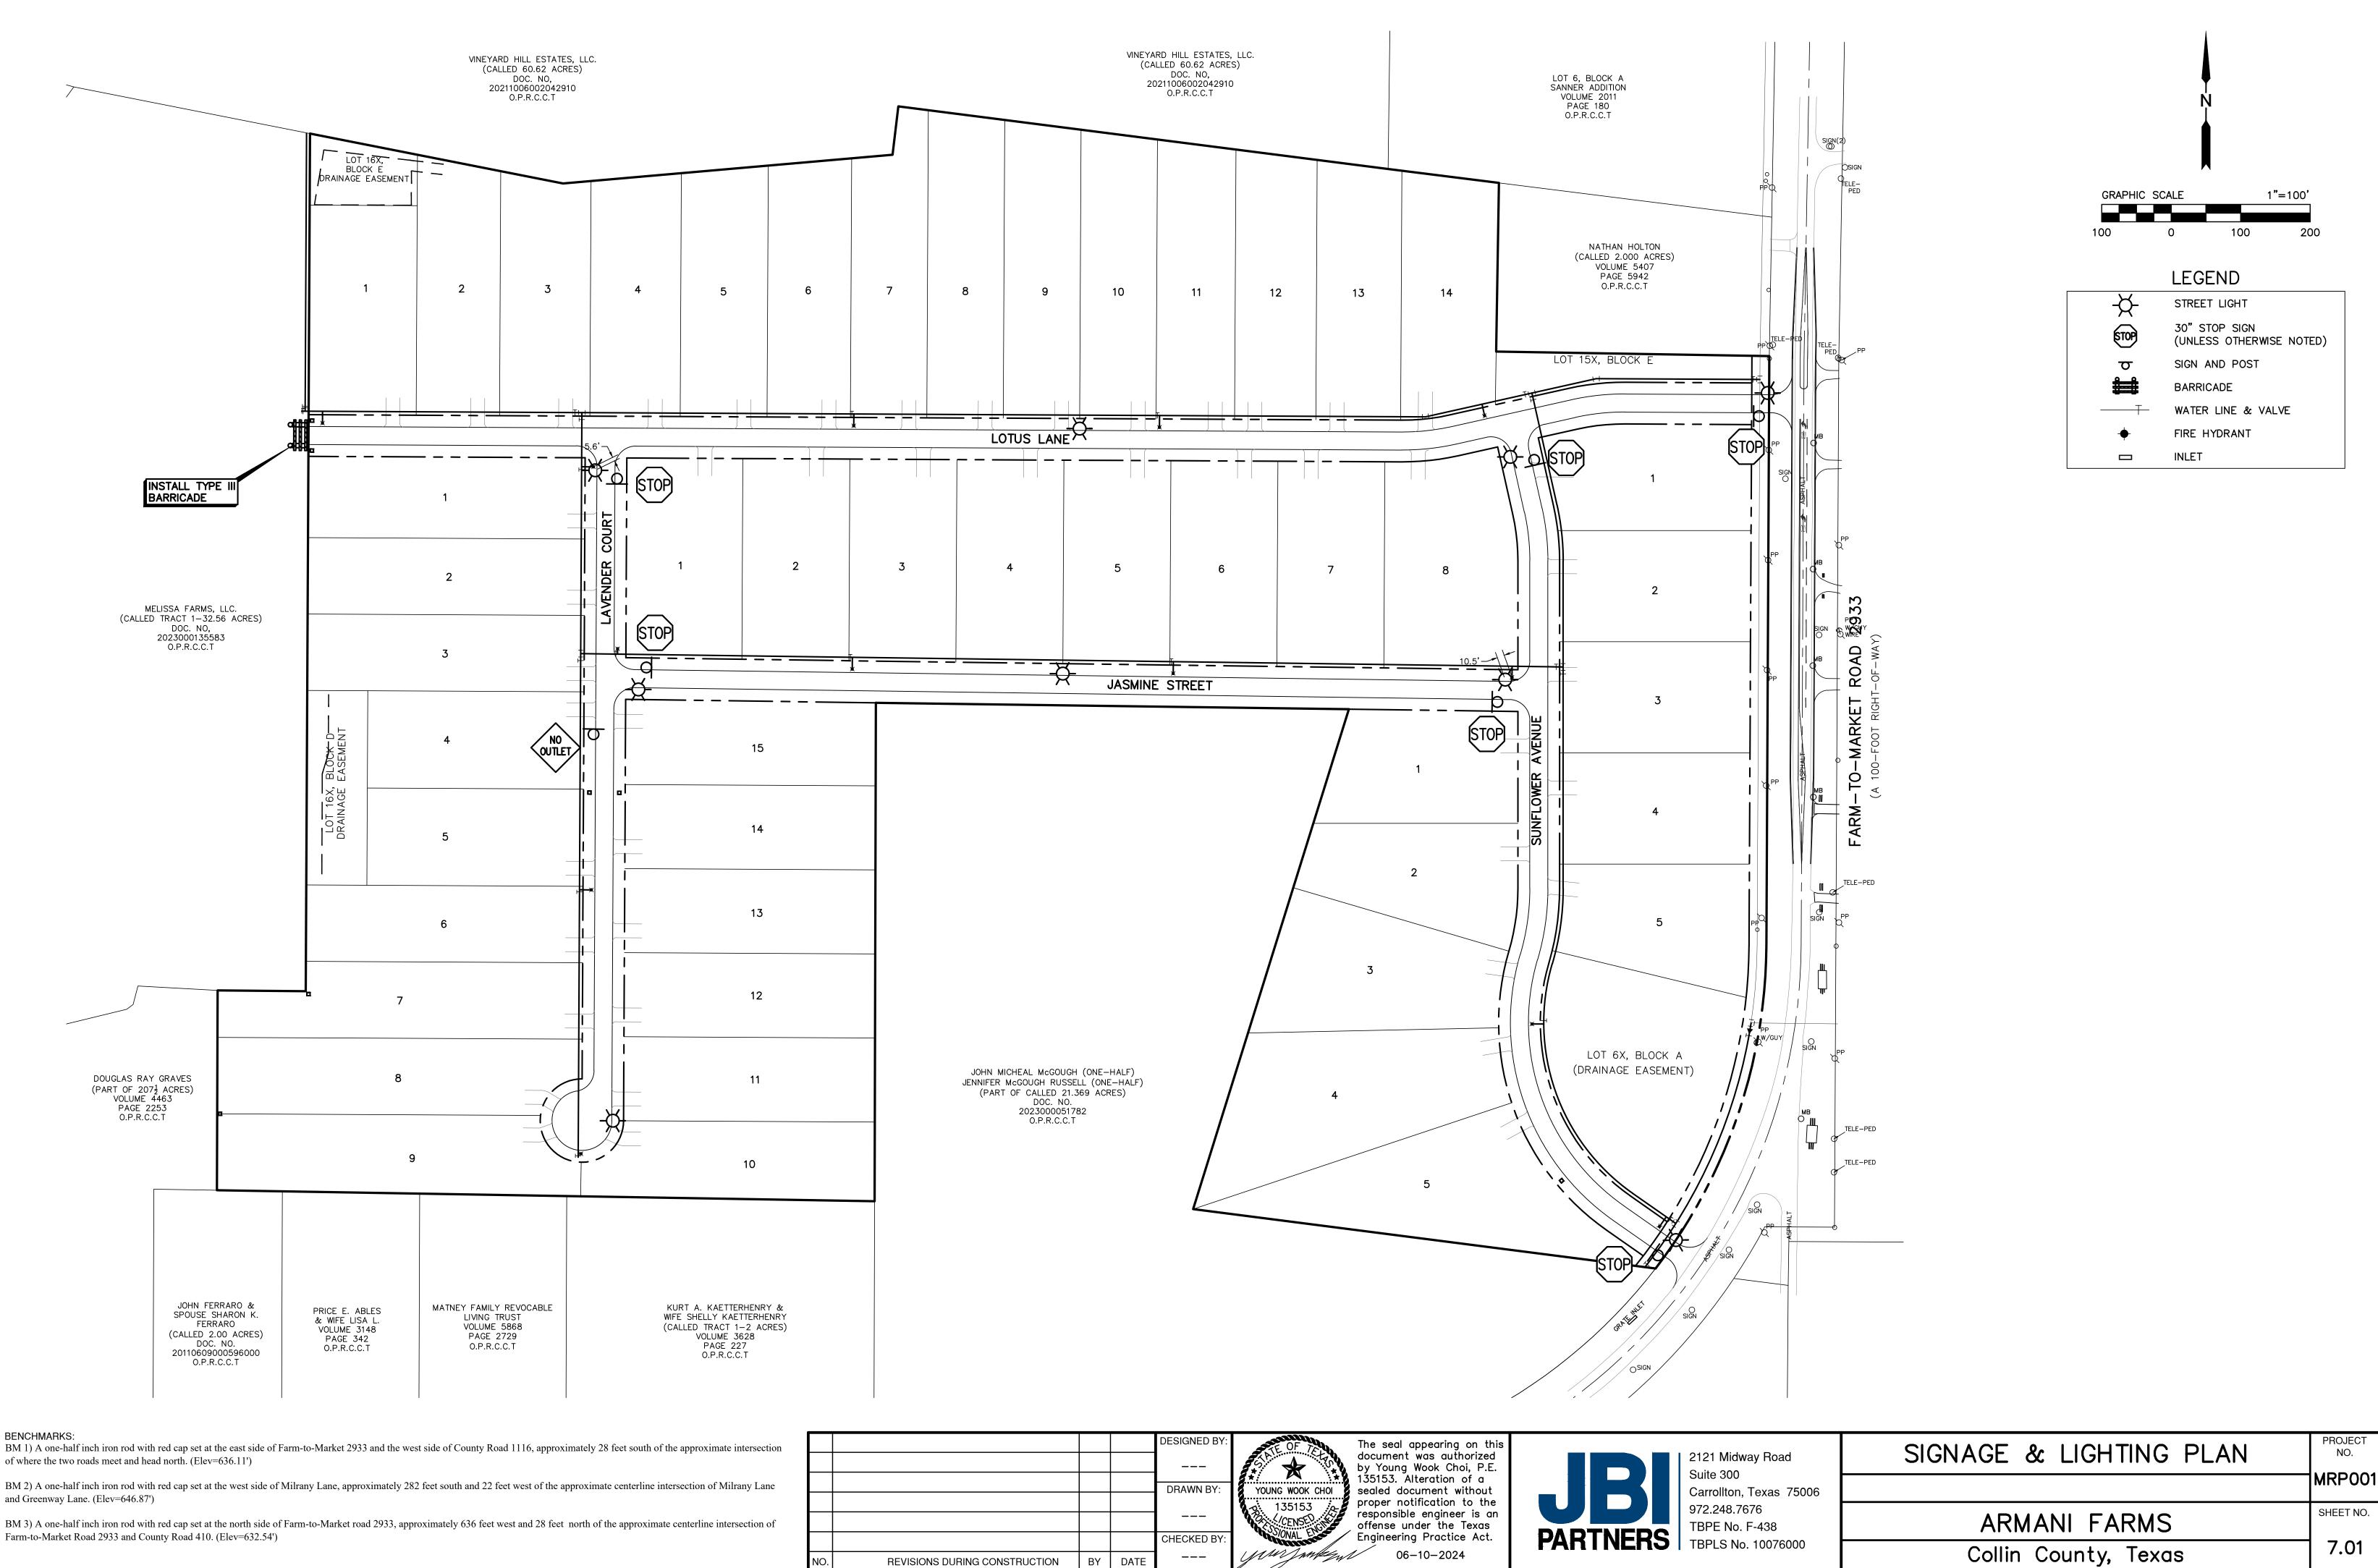

## **BENCHMARKS**:

of where the two roads meet and head north. (Elev=636.11')

BM 2) A one-half inch iron rod with red cap set at the west side of Milrany Lane, approximately 282 feet south and 22 feet west of the approximate centerline intersection of Milrany Lane and Greenway Lane. (Elev=646.87')

BM 3) A one-half inch iron rod with red cap set at the north side of Farm-to-Market road 2933, approximately 636 feet west and 28 feet north of the approximate centerline intersection of Farm-to-Market Road 2933 and County Road 410. (Elev=632.54')

## **BENCHMARKS**:

BM 1) A one-half inch iron rod with red cap set at the east side of Farm-to-Market 2933 and the west side of County Road 1116, approximately 28 feet south of the approximate intersection of where the two roads meet and head north. (Elev=636.11')

BM 2) A one-half inch iron rod with red cap set at the west side of Milrany Lane, approximately 282 feet south and 22 feet west of the approximate centerline intersection of Milrany Lane and Greenway Lane. (Elev=646.87')