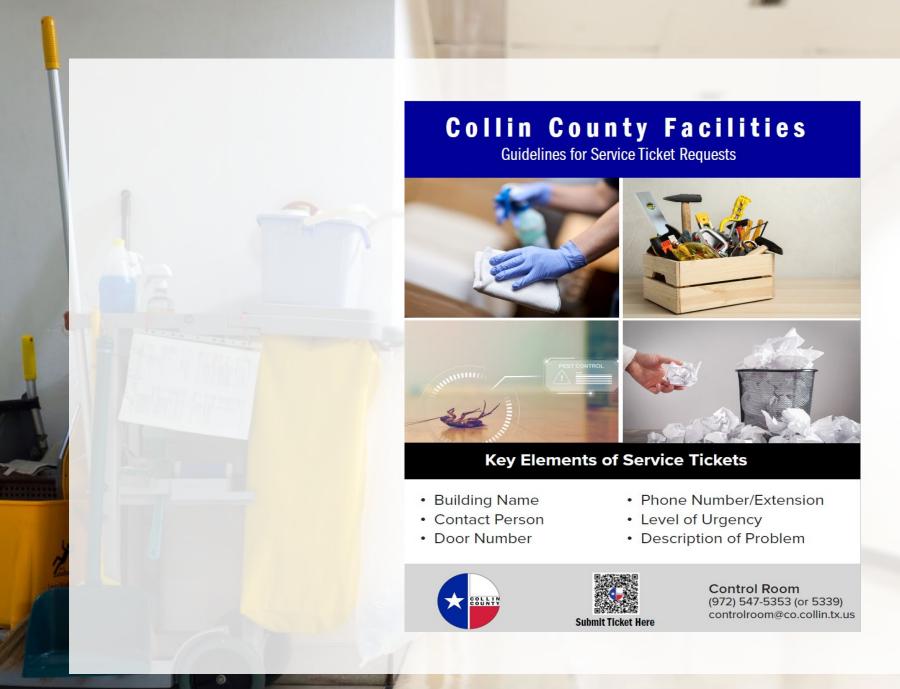

### Housekeeping Improvement Plan

- Started trash service on 1/13/2025 at courthouse Judges' chambers.
  - Gradual expansion of trash service
- Carpet and tile at courthouse professionally cleaned
- Supervisors to focus on training and Quality Control
- Bathroom cleaning improvement plan
- Cleaning logs for service documentation
- Reform service request process