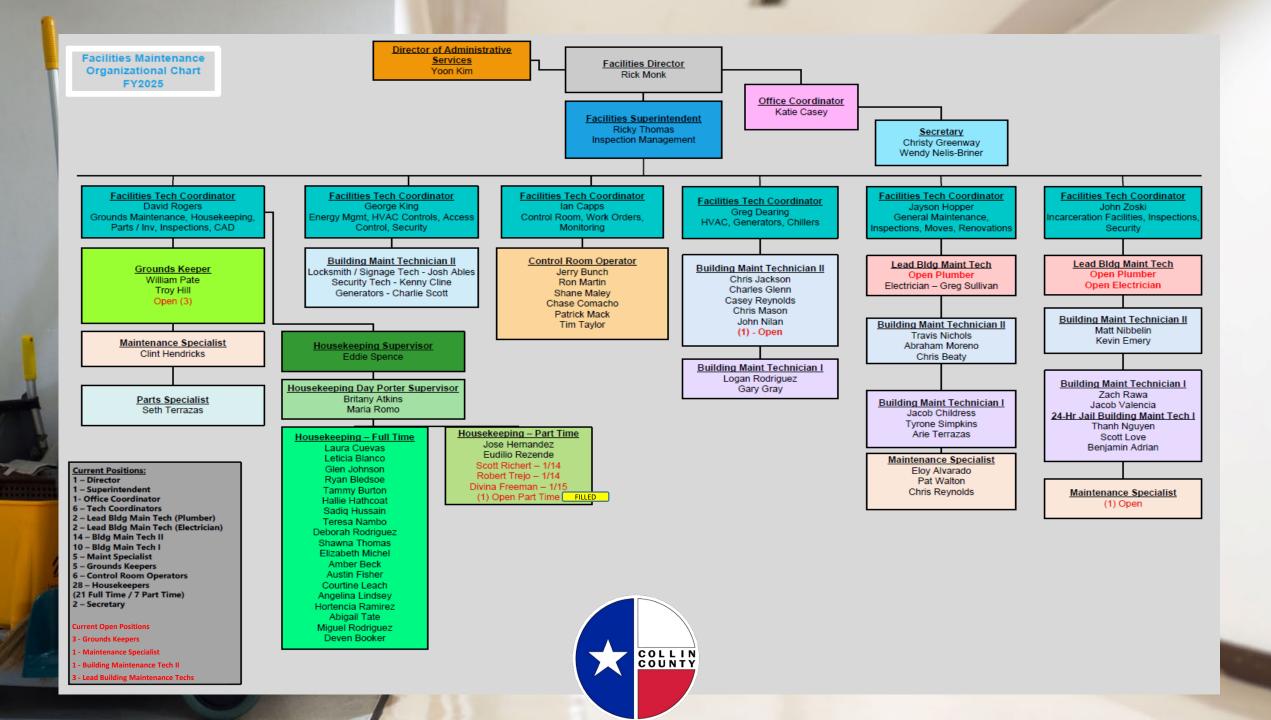

# Housekeeping Update

#### All positions have been filled

- 19 Full-time Housekeeping Day Porters
- 6 Part-time Housekeeping Day Porters
- 2 Full-time Housekeeping Day Porter Supervisors

#### **Other Staffing Updates**

- We have a master plumber applicant. HR is working a database of registered master plumbers/electricians
- Expanding the search to Grayson, Dallas, and Denton counties
- Building Maintenance Technician II HVAC four (4) applicants in so far
- Grounds Keeper Slow movement and HR is working this
- Maintenance Specialist Similar to Grounds Keeper Slow movement and HR is going to follow up