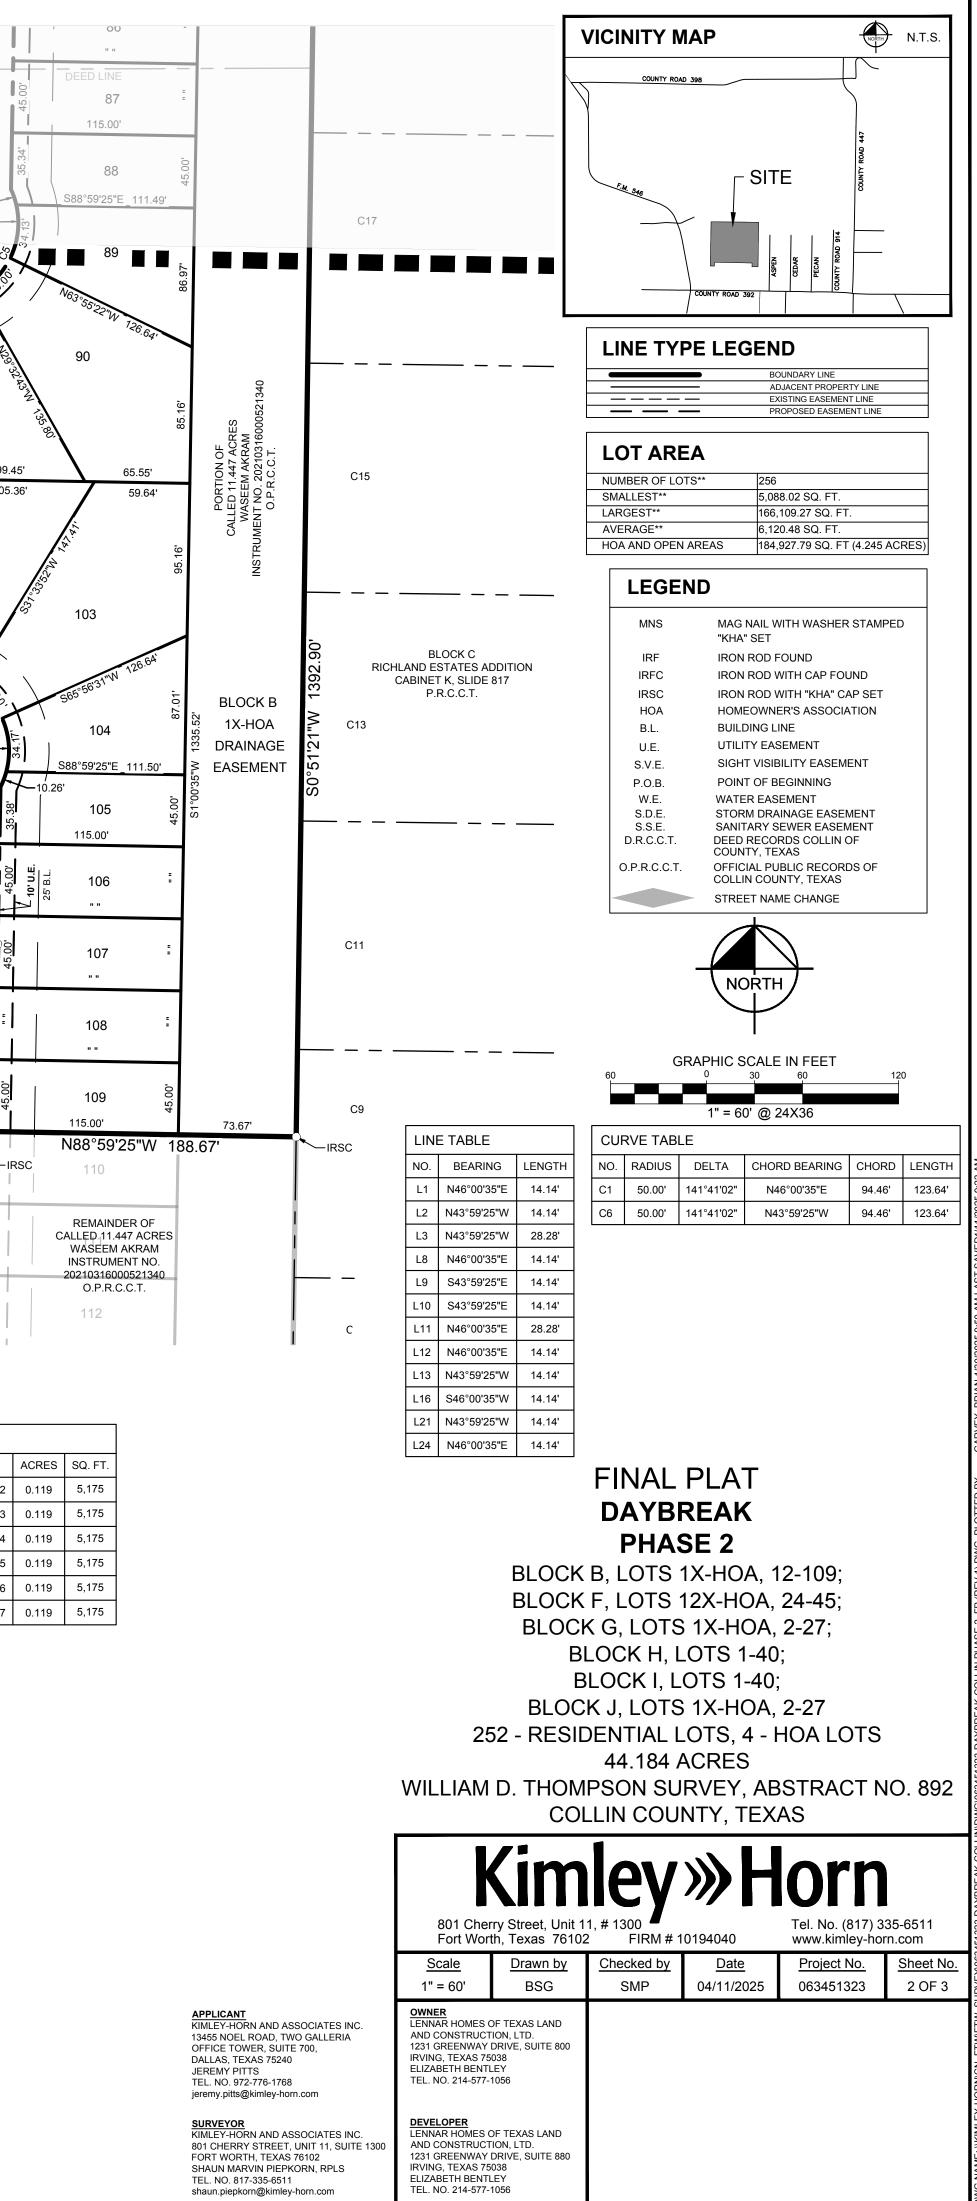

| LOT TABLE          |       |         | LOT TABLE      |       |         | LOT TABLE      |       |         | LOT TABLE           |       |         | LOT TABLE          |       |         | LOT TABLE      |       |         | LOT TABLE      |       |         | LOT TABLE      |       |         | LOT TABLE      |       |         | LOT TABLE          |       |         | LOT TABLE      |
|--------------------|-------|---------|----------------|-------|---------|----------------|-------|---------|---------------------|-------|---------|--------------------|-------|---------|----------------|-------|---------|----------------|-------|---------|----------------|-------|---------|----------------|-------|---------|--------------------|-------|---------|----------------|
| LOT NO.            | ACRES | SQ. FT. | LOT NO.        | ACRES | SQ. FT. | LOT NO.        | ACRES | SQ. FT. | LOT NO.             | ACRES | SQ. FT. | LOT NO.            | ACRES | SQ. FT. | LOT NO.        | ACRES | SQ. FT. | LOT NO.        | ACRES | SQ. FT. | LOT NO.        | ACRES | SQ. FT. | LOT NO.        | ACRES | SQ. FT. | LOT NO.            | ACRES | SQ. FT. | LOT NO.        |
| BLOCK B LOT 1X-HOA | 3.813 | 166,109 | BLOCK B LOT 36 | 0.119 | 5,175   | BLOCK B LOT 61 | 0.119 | 5,175   | BLOCK B LOT 86      | 0.119 | 5,175   | BLOCK F LOT 24     | 0.144 | 6,275   | BLOCK G LOT 4  | 0.119 | 5,175   | BLOCK H LOT 2  | 0.119 | 5,175   | BLOCK H LOT 27 | 0.119 | 5,175   | BLOCK I LOT 12 | 0.119 | 5,175   | BLOCK I LOT 37     | 0.119 | 5,175   | BLOCK J LOT 22 |
| BLOCK B LOT 12     | 0.119 | 5,175   | BLOCK B LOT 37 | 0.119 | 5,175   | BLOCK B LOT 62 | 0.119 | 5,175   | BLOCK B LOT 87      | 0.119 | 5,175   | BLOCK F LOT 25     | 0.119 | 5,175   | BLOCK G LOT 5  | 0.119 | 5,175   | BLOCK H LOT 3  | 0.119 | 5,175   | BLOCK H LOT 28 | 0.119 | 5,175   | BLOCK I LOT 13 | 0.119 | 5,175   | BLOCK I LOT 38     | 0.119 | 5,175   | BLOCK J LOT 23 |
| BLOCK B LOT 13     | 0.119 | 5,175   | BLOCK B LOT 38 | 0.119 | 5,175   | BLOCK B LOT 63 | 0.119 | 5,175   | BLOCK B LOT 88      | 0.118 | 5,156   | BLOCK F LOT 26     | 0.119 | 5,175   | BLOCK G LOT 6  | 0.119 | 5,175   | BLOCK H LOT 4  | 0.119 | 5,175   | BLOCK H LOT 29 | 0.119 | 5,175   | BLOCK I LOT 14 | 0.119 | 5,175   | BLOCK I LOT 39     | 0.119 | 5,175   | BLOCK J LOT 24 |
| BLOCK B LOT 14     | 0.119 | 5,175   | BLOCK B LOT 39 | 0.119 | 5,175   | BLOCK B LOT 64 | 0.119 | 5,175   | BLOCK B LOT 89      | 0.156 | 6,781   | BLOCK F LOT 27     | 0.119 | 5,175   | BLOCK G LOT 7  | 0.119 | 5,175   | BLOCK H LOT 5  | 0.119 | 5,175   | BLOCK H LOT 30 | 0.119 | 5,175   | BLOCK I LOT 15 | 0.119 | 5,175   | BLOCK I LOT 40     | 0.137 | 5,988   | BLOCK J LOT 25 |
| BLOCK B LOT 15     | 0.119 | 5,175   | BLOCK B LOT 40 | 0.119 | 5,175   | BLOCK B LOT 65 | 0.119 | 5,175   | BLOCK B LOT 90      | 0.260 | 11,307  | BLOCK F LOT 28     | 0.119 | 5,175   | BLOCK G LOT 8  | 0.119 | 5,175   | BLOCK H LOT 6  | 0.119 | 5,175   | BLOCK H LOT 31 | 0.119 | 5,175   | BLOCK I LOT 16 | 0.119 | 5,175   | BLOCK J LOT 1X-HOA | 0.169 | 7,375   | BLOCK J LOT 26 |
| BLOCK B LOT 16     | 0.118 | 5,156   | BLOCK B LOT 41 | 0.119 | 5,175   | BLOCK B LOT 66 | 0.119 | 5,175   | BLOCK B LOT 91      | 0.171 | 7,440   | BLOCK F LOT 29     | 0.119 | 5,175   | BLOCK G LOT 9  | 0.119 | 5,175   | BLOCK H LOT 7  | 0.119 | 5,175   | BLOCK H LOT 32 | 0.119 | 5,175   | BLOCK I LOT 17 | 0.119 | 5,175   | BLOCK J LOT 2      | 0.119 | 5,175   | BLOCK J LOT 27 |
| BLOCK B LOT 17     | 0.156 | 6,781   | BLOCK B LOT 42 | 0.119 | 5,175   | BLOCK B LOT 67 | 0.119 | 5,175   | BLOCK B LOT 92      | 0.118 | 5,126   | BLOCK F LOT 30     | 0.119 | 5,175   | BLOCK G LOT 10 | 0.119 | 5,175   | BLOCK H LOT 8  | 0.119 | 5,175   | BLOCK H LOT 33 | 0.119 | 5,175   | BLOCK I LOT 18 | 0.119 | 5,175   | BLOCK J LOT 3      | 0.119 | 5,175   |                |
| BLOCK B LOT 18     | 0.274 | 11,957  | BLOCK B LOT 43 | 0.119 | 5,175   | BLOCK B LOT 68 | 0.119 | 5,175   | BLOCK B LOT 93      | 0.119 | 5,175   | BLOCK F LOT 31     | 0.119 | 5,175   | BLOCK G LOT 11 | 0.119 | 5,175   | BLOCK H LOT 9  | 0.119 | 5,175   | BLOCK H LOT 34 | 0.119 | 5,175   | BLOCK I LOT 19 | 0.119 | 5,175   | BLOCK J LOT 4      | 0.119 | 5,175   |                |
| BLOCK B LOT 19     | 0.195 | 8,507   | BLOCK B LOT 44 | 0.119 | 5,175   | BLOCK B LOT 69 | 0.119 | 5,175   | BLOCK B LOT 94      | 0.119 | 5,175   | BLOCK F LOT 32     | 0.119 | 5,175   | BLOCK G LOT 12 | 0.119 | 5,175   | BLOCK H LOT 10 | 0.119 | 5,175   | BLOCK H LOT 35 | 0.119 | 5,175   | BLOCK I LOT 20 | 0.137 | 5,988   | BLOCK J LOT 5      | 0.119 | 5,175   |                |
| BLOCK B LOT 20     | 0.128 | 5,594   | BLOCK B LOT 45 | 0.119 | 5,175   | BLOCK B LOT 70 | 0.119 | 5,175   | BLOCK B LOT 95      | 0.119 | 5,175   | BLOCK F LOT 33     | 0.119 | 5,175   | BLOCK G LOT 13 | 0.119 | 5,175   | BLOCK H LOT 11 | 0.119 | 5,175   | BLOCK H LOT 36 | 0.119 | 5,175   | BLOCK I LOT 21 | 0.137 | 5,988   | BLOCK J LOT 6      | 0.119 | 5,175   | 1              |
| BLOCK B LOT 21     | 0.130 | 5,643   | BLOCK B LOT 46 | 0.124 | 5,419   | BLOCK B LOT 71 | 0.119 | 5,175   | BLOCK B LOT 96      | 0.131 | 5,700   | BLOCK F LOT 34     | 0.132 | 5,750   | BLOCK G LOT 14 | 0.161 | 7,023   | BLOCK H LOT 12 | 0.119 | 5,175   | BLOCK H LOT 37 | 0.119 | 5,175   | BLOCK I LOT 22 | 0.119 | 5,175   | BLOCK J LOT 7      | 0.119 | 5,175   |                |
| BLOCK B LOT 22     | 0.130 | 5,643   | BLOCK B LOT 47 | 0.202 | 8,802   | BLOCK B LOT 72 | 0.117 | 5,088   | BLOCK B LOT 97      | 0.142 | 6,200   | BLOCK F LOT 35     | 0.119 | 5,175   | BLOCK G LOT 15 | 0.161 | 7,023   | BLOCK H LOT 13 | 0.119 | 5,175   | BLOCK H LOT 38 | 0.119 | 5,175   | BLOCK I LOT 23 | 0.119 | 5,175   | BLOCK J LOT 8      | 0.119 | 5,175   |                |
| BLOCK B LOT 23     | 0.130 | 5,643   | BLOCK B LOT 48 | 0.176 | 7,685   | BLOCK B LOT 73 | 0.192 | 8,363   | BLOCK B LOT 98      | 0.129 | 5,625   | BLOCK F LOT 36     | 0.119 | 5,175   | BLOCK G LOT 16 | 0.119 | 5,175   | BLOCK H LOT 14 | 0.119 | 5,175   | BLOCK H LOT 39 | 0.119 | 5,175   | BLOCK I LOT 24 | 0.119 | 5,175   | BLOCK J LOT 9      | 0.119 | 5,175   | 1              |
| BLOCK B LOT 24     | 0.143 | 6,220   | BLOCK B LOT 49 | 0.117 | 5,115   | BLOCK B LOT 74 | 0.200 | 8,701   | BLOCK B LOT 99      | 0.129 | 5,625   | BLOCK F LOT 37     | 0.119 | 5,175   | BLOCK G LOT 17 | 0.119 | 5,175   | BLOCK H LOT 15 | 0.119 | 5,175   | BLOCK H LOT 40 | 0.137 | 5,988   | BLOCK I LOT 25 | 0.119 | 5,175   | BLOCK J LOT 10     | 0.119 | 5,175   | 1              |
| BLOCK B LOT 25     | 0.131 | 5,720   | BLOCK B LOT 50 | 0.119 | 5,175   | BLOCK B LOT 75 | 0.124 | 5,380   | BLOCK B LOT 100     | 0.129 | 5,625   | BLOCK F LOT 38     | 0.119 | 5,175   | BLOCK G LOT 18 | 0.119 | 5,175   | BLOCK H LOT 16 | 0.119 | 5,175   | BLOCK I LOT 1  | 0.137 | 5,987   | BLOCK I LOT 26 | 0.119 | 5,175   | BLOCK J LOT 11     | 0.119 | 5,175   | 1              |
| BLOCK B LOT 26     | 0.119 | 5,193   | BLOCK B LOT 51 | 0.119 | 5,175   | BLOCK B LOT 76 | 0.119 | 5,175   | BLOCK B LOT 101     | 0.128 | 5,576   | BLOCK F LOT 39     | 0.119 | 5,175   | BLOCK G LOT 19 | 0.119 | 5,175   | BLOCK H LOT 17 | 0.119 | 5,175   | BLOCK I LOT 2  | 0.119 | 5,175   | BLOCK I LOT 27 | 0.119 | 5,175   | BLOCK J LOT 12     | 0.119 | 5,175   | 1              |
| BLOCK B LOT 27     | 0.119 | 5,193   | BLOCK B LOT 52 | 0.119 | 5,175   | BLOCK B LOT 77 | 0.119 | 5,175   | BLOCK B LOT 102     | 0.194 | 8,464   | BLOCK F LOT 40     | 0.119 | 5,175   | BLOCK G LOT 20 | 0.119 | 5,175   | BLOCK H LOT 18 | 0.119 | 5,175   | BLOCK I LOT 3  | 0.119 | 5,175   | BLOCK I LOT 28 | 0.119 | 5,175   | BLOCK J LOT 13     | 0.119 | 5,175   |                |
| BLOCK B LOT 28     | 0.119 | 5,193   | BLOCK B LOT 53 | 0.119 | 5,175   | BLOCK B LOT 78 | 0.119 | 5,175   | BLOCK B LOT 103     | 0.274 | 11,932  | BLOCK F LOT 41     | 0.119 | 5,175   | BLOCK G LOT 21 | 0.119 | 5,175   | BLOCK H LOT 19 | 0.119 | 5,175   | BLOCK I LOT 4  | 0.119 | 5,175   | BLOCK I LOT 29 | 0.119 | 5,175   | BLOCK J LOT 14     | 0.137 | 5,988   | 1              |
| BLOCK B LOT 29     | 0.118 | 5,144   | BLOCK B LOT 54 | 0.119 | 5,175   | BLOCK B LOT 79 | 0.119 | 5,175   | BLOCK B LOT 104     | 0.156 | 6,785   | BLOCK F LOT 42     | 0.119 | 5,175   | BLOCK G LOT 22 | 0.119 | 5,175   | BLOCK H LOT 20 | 0.137 | 5,988   | BLOCK I LOT 5  | 0.119 | 5,175   | BLOCK I LOT 30 | 0.119 | 5,175   | BLOCK J LOT 15     | 0.137 | 5,988   | ]              |
| BLOCK B LOT 30     | 0.172 | 7,480   | BLOCK B LOT 55 | 0.119 | 5,175   | BLOCK B LOT 80 | 0.119 | 5,175   | BLOCK B LOT 105     | 0.118 | 5,156   | BLOCK F LOT 43     | 0.119 | 5,175   | BLOCK G LOT 23 | 0.119 | 5,175   | BLOCK H LOT 21 | 0.137 | 5,988   | BLOCK I LOT 6  | 0.119 | 5,175   | BLOCK I LOT 31 | 0.119 | 5,175   | BLOCK J LOT 16     | 0.119 | 5,175   | 1              |
| BLOCK B LOT 31     | 0.260 | 11,333  | BLOCK B LOT 56 | 0.119 | 5,175   | BLOCK B LOT 81 | 0.119 | 5,175   | BLOCK B LOT 106     | 0.119 | 5,175   | BLOCK F LOT 44     | 0.119 | 5,175   | BLOCK G LOT 24 | 0.119 | 5,175   | BLOCK H LOT 22 | 0.119 | 5,175   | BLOCK I LOT 7  | 0.119 | 5,175   | BLOCK I LOT 32 | 0.119 | 5,175   | BLOCK J LOT 17     | 0.119 | 5,175   | 1              |
| BLOCK B LOT 32     | 0.156 | 6,781   | BLOCK B LOT 57 | 0.119 | 5,175   | BLOCK B LOT 82 | 0.119 | 5,175   | BLOCK B LOT 107     | 0.119 | 5,175   | BLOCK F LOT 45     | 0.144 | 6,275   | BLOCK G LOT 25 | 0.119 | 5,175   | BLOCK H LOT 23 | 0.119 | 5,175   | BLOCK I LOT 8  | 0.119 | 5,175   | BLOCK I LOT 33 | 0.119 | 5,175   | BLOCK J LOT 18     | 0.119 | 5,175   | 1              |
| BLOCK B LOT 33     | 0.118 | 5,156   | BLOCK B LOT 58 | 0.119 | 5,175   | BLOCK B LOT 83 | 0.119 | 5,175   | BLOCK B LOT 108     | 0.119 | 5,175   | BLOCK G LOT 1X-HOA | 0.118 | 5,119   | BLOCK G LOT 26 | 0.119 | 5,175   | BLOCK H LOT 24 | 0.119 | 5,175   | BLOCK I LOT 9  | 0.119 | 5,175   | BLOCK I LOT 34 | 0.119 | 5,175   | BLOCK J LOT 19     | 0.119 | 5,175   |                |
| BLOCK B LOT 34     | 0.119 | 5,175   | BLOCK B LOT 59 | 0.119 | 5,175   | BLOCK B LOT 84 | 0.119 | 5,175   | BLOCK B LOT 109     | 0.119 | 5,175   | BLOCK G LOT 2      | 0.119 | 5,175   | BLOCK G LOT 27 | 0.119 | 5,175   | BLOCK H LOT 25 | 0.119 | 5,175   | BLOCK I LOT 10 | 0.119 | 5,175   | BLOCK I LOT 35 | 0.119 | 5,175   | BLOCK J LOT 20     | 0.119 | 5,175   | ]              |
| BLOCK B LOT 35     | 0.119 | 5,175   | BLOCK B LOT 60 | 0.119 | 5,175   | BLOCK B LOT 85 | 0.119 | 5,175   | BLOCK F LOT 12X-HOA | 0.145 | 6,325   | BLOCK G LOT 3      | 0.119 | 5,175   | BLOCK H LOT 1  | 0.137 | 5,987   | BLOCK H LOT 26 | 0.119 | 5,175   | BLOCK I LOT 11 | 0.119 | 5,175   | BLOCK I LOT 36 | 0.119 | 5,175   | BLOCK J LOT 21     | 0.119 | 5,175   | ]              |

- **THENCE** South 00 degrees 51 minutes 21 seconds West, with the east line of said Tract 1, passing at a distance of 17.93 feet, a 1/2 inch iron rod found for the northwest corner of Block C, Richland Estates Addition, an addition to the City of Princeton according to the plat recorded in Cabinet K, Slide 817 of the Plat Records of Collin County, Texas, and passing at a distance of 724.86, the northeast corner of said 11.447 acre tract, continuing in all a total distance of 1,392.90 feet to a 5/8 inch iron rod with cap stamped "KHA" set for corner in the west line of said Block C;
- **THENCE** North 88 degrees 59 minutes 25 seconds West, a distance of 188.67 feet to a 5/8 inch iron rod with cap stamped "KHA" set for corner;
- **THENCE** North 01 degree 00 minutes 35 seconds East, a distance of 117.17 feet to a 5/8 inch iron rod with cap stamped "KHA" set for corner:
- **THENCE** North 88 degrees 59 minutes 25 seconds West, passing at a distance of 23.84 feet a common west line of said 11.447 acre tract and a east line of said Tract 1 a distance of 1,170.00 feet to a 5/8 inch iron rod with cap stamped "KHA" set for corner; **THENCE** South 01 degree 00 minutes 35 seconds West, a distance of 117.13 feet to a 5/8 inch iron rod with cap stamped "KHA" set
- for corner; **THENCE** North 88 degrees 59 minutes 25 seconds West, a distance of 130.00 feet to a 5/8 inch iron rod with cap stamped "KHA" set
- for corner in the west line of said Tract 1; **THENCE** North 01 degree 00 minutes 35 seconds East, with the west line of said Tract 1, a distance of 1,380.48 feet to a 5/8 inch iron rod with cap stamped "KHA" set in the south line of said 427.0933 acre tract, said 5/8 inch iron rod with cap stamped "KHA" also being the northwest corner of said Tract 1;
- THENCE South 89 degrees 28 minutes 04 seconds East, with the common north line of said Tract 1 and the south line of said 427.0933 acre tract, a distance of 1,484.98 feet to the POINT OF BEGINNING and containing 1,924,667 square feet or 44.184 acres of land.

- 1. The bearing system for this survey is based on the Texas Coordinate System of 1983 (2011), North Central Zone 4202 based on observations made on January 17, 2024 with an applied combined scale factor of 1.000152710.
- 2. The grid coordinates shown hereon are grid values based on the Texas Coordinate System of 1983, North Central Zone (4202), North American Datum of 1983 (2011), and a combined scale factor of 1.000152710.
- 3. All corners hereon are 5/8" iron rod set with a cap stamped "KHA" unless noted otherwise.
- 4. According to Federal Emergency Management Agency's Flood Insurance Rate Map NO. 48085C0295J, for Collin County, Texas and incorporated areas, dated June 2, 2009, this property is located within Zone X (unshaded) defined as "Areas determined to be outside the 0.2% annual chance floodplain" If this site is not within an identified special flood hazard area, this flood statement does not imply that the property and/or the structures thereon will be free from flooding or flood damage. On rare occasions, greater floods can and will occur and flood heights may be increased by man-made or natural causes. This flood statement shall not create liability on the part of the surveyor.
- 5. Mailboxes shall meet USPS specifications.
- 6. Driveway connections must meet Collin County specifications.
- 7. All Roadway signs shall meet Collin County specifications.
- 8. Collin County will only maintain street signs and poles with materials currently approved and in use by Collin County Public Works.
- 9. Collin County does not and will not accept streetlights for maintenance or operation.
- 10. A road dedication to the public may not be obstructed, including by means of a gate.
- 11. Blocking the flow of water, constructing improvements in drainage easements, and filling or obstruction of the floodway is prohibited
- 12. The existing creeks or drainage channels traversing along or across the subdivision will remain as open channels and will be maintained by individual owners of the lot or lots that are traversed by or adjacent to the drainage course along or across said lots.
- 13. Collin County will not be responsible for the maintenance and operation of said drainage ways or for the control of erosion in said drainage way.
- 14. Collin County will not be responsible for any damage, personal injury or loss of life or property occasioned by flooding or flooding conditions.
- 15. All surface drainage easement shall be kept clear of buildings, foundations, structures, plantings, and other obstructions to the operation, access and maintenance of the drainage facility.
- 16. Fences and utility appurtenances my be placed within the 100-yr drainage easement provided they are placed outside the design-yr floodplains, as shown on the plat.
- 17. All necessary Collin County authorizations (i.e. OSSF, floodplain permits, etc.) are required for building construction, on-site sewage facilities, and driveway culverts.
- 18. All private driveway tie-ins to a County maintained roadway, or roadway with expectations of being accepted into the County roadway network, must be even with the existing driving surface.
- 19. The finish floor elevations of all house pads shall be at least 18" above the highest elevation of the surrounding ground around the house after final grading and two feet (2') above the 100-yr base flood elevation.
- 20. Except for ditches that are adjacent to Roadways and/or culverts and other improvements that are a part of a Roadway, the County generally will not accept drainage improvements for maintenance, including retention and detention ponds. Therefore, the Applicant must provide for this work to be done either by way of an HOA; by providing in the Deed Restrictions that each lot owner is responsible for maintaining the portions of the drainage improvements on or adjacent to their lot; or other method.
- 21. Individual lots in a Subdivision are considered part of a larger common plan of development, regardless of when construction activity takes place on that lot in relation to the other lots, and are required to have BMP's and comply with the Construction General Permit.
- 22. The Developer, Contractor, or Builder of any structure on a single lot in a developing subdivision shall prepare an SW3P and submit to the Director of Engineering prior to receiving any permits.
- 23. Approximate locations for Cluster Mailboxes.
- 24. Cluster Mailboxes shall be maintained by the HOA and will not be maintained by the County.
- 25. The streets, including street signs, street lights, and sidewalks, within Daybreak will be maintained by Collin County Municipal District Number 2.
- 26. No vertical objects with a height of more that 2' shall be placed inside the Sight Visibility Easements including fences, trees, shrubs, parked vehicles, mailboxes, above ground utility appurtenances signs other than those necessary for traffic control and identification of roadway names, etc.
- 27. Finished floor elevations shall be 12" above surrounding grades and 2' above adjacent base flood elevations.
- 28. 15' sanitary sewer easement recorded in Document No. 2025000038343 of the Official Public Records of Collin County, Texas will be abandoned in public rights-of-way by separate instrument.