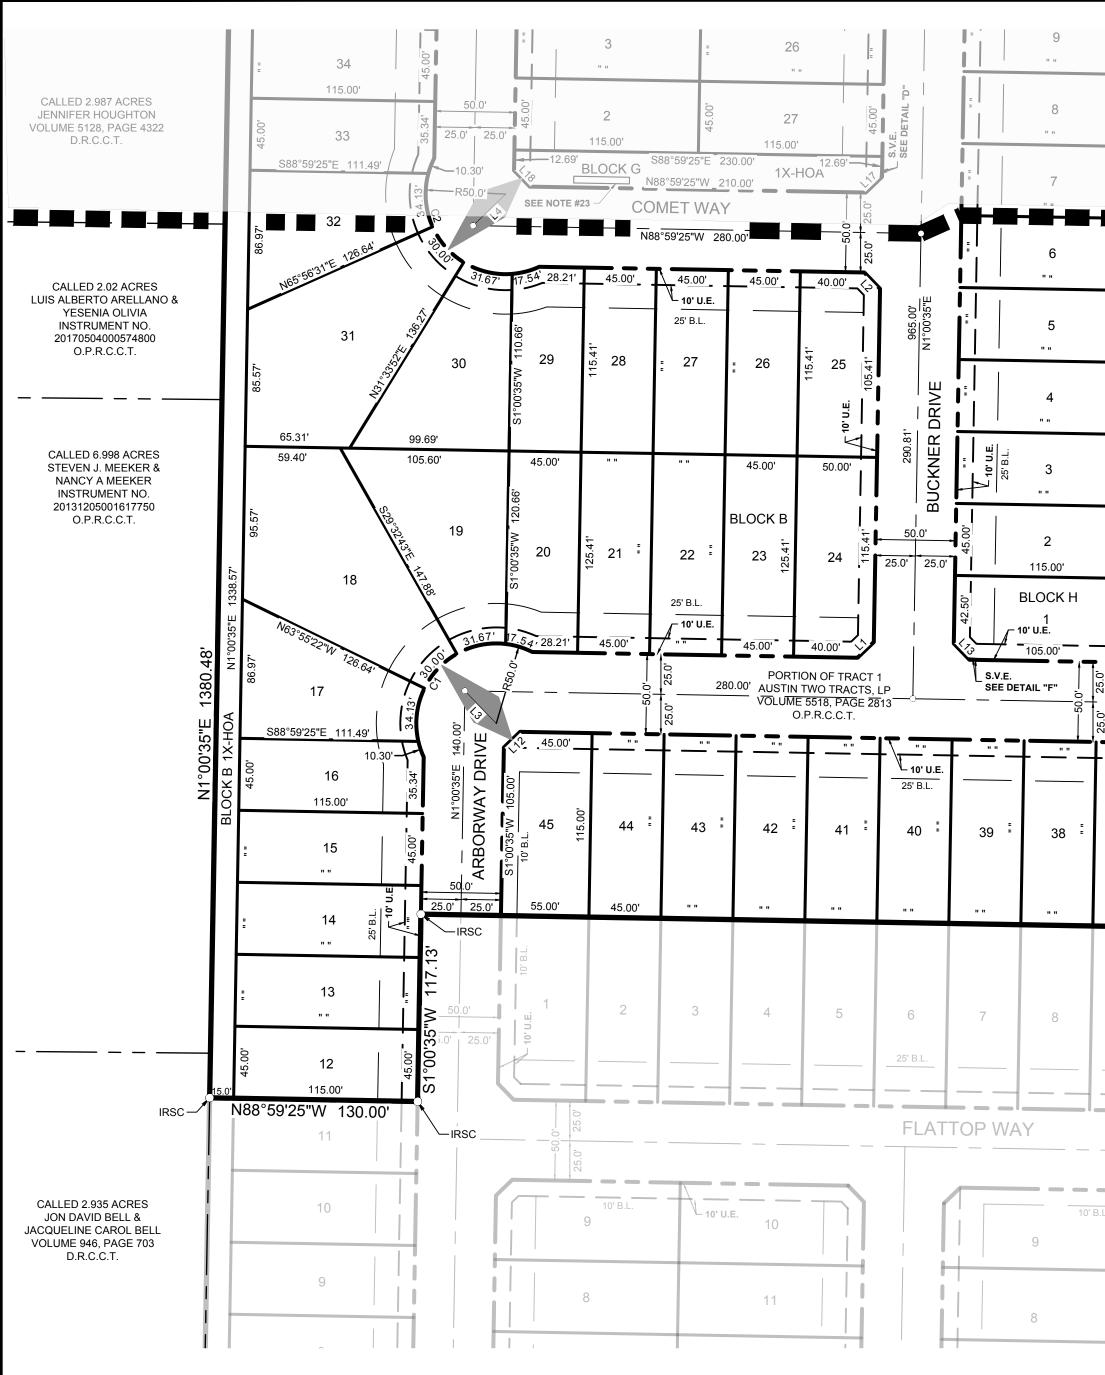

| LOT TABLE          |       |         | LOT TABLE      |       |         | LOT TABLE      |       |         | LOT TABLE           |       |         | LOT TABLE          |       |         | LOT TABLE      |       |         | LOT TABLE      |       |         | LOT TABLE      |       |         | LOT TABLE      |       |         | LOT TABLE          |       |         | LOT TABLE      |
|--------------------|-------|---------|----------------|-------|---------|----------------|-------|---------|---------------------|-------|---------|--------------------|-------|---------|----------------|-------|---------|----------------|-------|---------|----------------|-------|---------|----------------|-------|---------|--------------------|-------|---------|----------------|
| LOT NO.            | ACRES | SQ. FT. | LOT NO.        | ACRES | SQ. FT. | LOT NO.        | ACRES | SQ. FT. | LOT NO.             | ACRES | SQ. FT. | LOT NO.            | ACRES | SQ. FT. | LOT NO.        | ACRES | SQ. FT. | LOT NO.        | ACRES | SQ. FT. | LOT NO.        | ACRES | SQ. FT. | LOT NO.        | ACRES | SQ. FT. | LOT NO.            | ACRES | SQ. FT. | LOT NO.        |
| BLOCK B LOT 1X-HOA | 3.813 | 166,109 | BLOCK B LOT 36 | 0.119 | 5,175   | BLOCK B LOT 61 | 0.119 | 5,175   | BLOCK B LOT 86      | 0.119 | 5,175   | BLOCK F LOT 24     | 0.144 | 6,275   | BLOCK G LOT 4  | 0.119 | 5,175   | BLOCK H LOT 2  | 0.119 | 5,175   | BLOCK H LOT 27 | 0.119 | 5,175   | BLOCK I LOT 12 | 0.119 | 5,175   | BLOCK I LOT 37     | 0.119 | 5,175   | BLOCK J LOT 22 |
| BLOCK B LOT 12     | 0.119 | 5,175   | BLOCK B LOT 37 | 0.119 | 5,175   | BLOCK B LOT 62 | 0.119 | 5,175   | BLOCK B LOT 87      | 0.119 | 5,175   | BLOCK F LOT 25     | 0.119 | 5,175   | BLOCK G LOT 5  | 0.119 | 5,175   | BLOCK H LOT 3  | 0.119 | 5,175   | BLOCK H LOT 28 | 0.119 | 5,175   | BLOCK I LOT 13 | 0.119 | 5,175   | BLOCK I LOT 38     | 0.119 | 5,175   | BLOCK J LOT 23 |
| BLOCK B LOT 13     | 0.119 | 5,175   | BLOCK B LOT 38 | 0.119 | 5,175   | BLOCK B LOT 63 | 0.119 | 5,175   | BLOCK B LOT 88      | 0.118 | 5,156   | BLOCK F LOT 26     | 0.119 | 5,175   | BLOCK G LOT 6  | 0.119 | 5,175   | BLOCK H LOT 4  | 0.119 | 5,175   | BLOCK H LOT 29 | 0.119 | 5,175   | BLOCK I LOT 14 | 0.119 | 5,175   | BLOCK I LOT 39     | 0.119 | 5,175   | BLOCK J LOT 24 |
| BLOCK B LOT 14     | 0.119 | 5,175   | BLOCK B LOT 39 | 0.119 | 5,175   | BLOCK B LOT 64 | 0.119 | 5,175   | BLOCK B LOT 89      | 0.156 | 6,781   | BLOCK F LOT 27     | 0.119 | 5,175   | BLOCK G LOT 7  | 0.119 | 5,175   | BLOCK H LOT 5  | 0.119 | 5,175   | BLOCK H LOT 30 | 0.119 | 5,175   | BLOCK I LOT 15 | 0.119 | 5,175   | BLOCK I LOT 40     | 0.137 | 5,988   | BLOCK J LOT 25 |
| BLOCK B LOT 15     | 0.119 | 5,175   | BLOCK B LOT 40 | 0.119 | 5,175   | BLOCK B LOT 65 | 0.119 | 5,175   | BLOCK B LOT 90      | 0.260 | 11,307  | BLOCK F LOT 28     | 0.119 | 5,175   | BLOCK G LOT 8  | 0.119 | 5,175   | BLOCK H LOT 6  | 0.119 | 5,175   | BLOCK H LOT 31 | 0.119 | 5,175   | BLOCK I LOT 16 | 0.119 | 5,175   | BLOCK J LOT 1X-HOA | 0.169 | 7,375   | BLOCK J LOT 26 |
| BLOCK B LOT 16     | 0.118 | 5,156   | BLOCK B LOT 41 | 0.119 | 5,175   | BLOCK B LOT 66 | 0.119 | 5,175   | BLOCK B LOT 91      | 0.171 | 7,440   | BLOCK F LOT 29     | 0.119 | 5,175   | BLOCK G LOT 9  | 0.119 | 5,175   | BLOCK H LOT 7  | 0.119 | 5,175   | BLOCK H LOT 32 | 0.119 | 5,175   | BLOCK I LOT 17 | 0.119 | 5,175   | BLOCK J LOT 2      | 0.119 | 5,175   | BLOCK J LOT 27 |
| BLOCK B LOT 17     | 0.156 | 6,781   | BLOCK B LOT 42 | 0.119 | 5,175   | BLOCK B LOT 67 | 0.119 | 5,175   | BLOCK B LOT 92      | 0.118 | 5,126   | BLOCK F LOT 30     | 0.119 | 5,175   | BLOCK G LOT 10 | 0.119 | 5,175   | BLOCK H LOT 8  | 0.119 | 5,175   | BLOCK H LOT 33 | 0.119 | 5,175   | BLOCK I LOT 18 | 0.119 | 5,175   | BLOCK J LOT 3      | 0.119 | 5,175   |                |
| BLOCK B LOT 18     | 0.274 | 11,957  | BLOCK B LOT 43 | 0.119 | 5,175   | BLOCK B LOT 68 | 0.119 | 5,175   | BLOCK B LOT 93      | 0.119 | 5,175   | BLOCK F LOT 31     | 0.119 | 5,175   | BLOCK G LOT 11 | 0.119 | 5,175   | BLOCK H LOT 9  | 0.119 | 5,175   | BLOCK H LOT 34 | 0.119 | 5,175   | BLOCK I LOT 19 | 0.119 | 5,175   | BLOCK J LOT 4      | 0.119 | 5,175   |                |
| BLOCK B LOT 19     | 0.195 | 8,507   | BLOCK B LOT 44 | 0.119 | 5,175   | BLOCK B LOT 69 | 0.119 | 5,175   | BLOCK B LOT 94      | 0.119 | 5,175   | BLOCK F LOT 32     | 0.119 | 5,175   | BLOCK G LOT 12 | 0.119 | 5,175   | BLOCK H LOT 10 | 0.119 | 5,175   | BLOCK H LOT 35 | 0.119 | 5,175   | BLOCK I LOT 20 | 0.137 | 5,988   | BLOCK J LOT 5      | 0.119 | 5,175   |                |
| BLOCK B LOT 20     | 0.128 | 5,594   | BLOCK B LOT 45 | 0.119 | 5,175   | BLOCK B LOT 70 | 0.119 | 5,175   | BLOCK B LOT 95      | 0.119 | 5,175   | BLOCK F LOT 33     | 0.119 | 5,175   | BLOCK G LOT 13 | 0.119 | 5,175   | BLOCK H LOT 11 | 0.119 | 5,175   | BLOCK H LOT 36 | 0.119 | 5,175   | BLOCK I LOT 21 | 0.137 | 5,988   | BLOCK J LOT 6      | 0.119 | 5,175   | 1              |
| BLOCK B LOT 21     | 0.130 | 5,643   | BLOCK B LOT 46 | 0.124 | 5,419   | BLOCK B LOT 71 | 0.119 | 5,175   | BLOCK B LOT 96      | 0.131 | 5,700   | BLOCK F LOT 34     | 0.132 | 5,750   | BLOCK G LOT 14 | 0.161 | 7,023   | BLOCK H LOT 12 | 0.119 | 5,175   | BLOCK H LOT 37 | 0.119 | 5,175   | BLOCK I LOT 22 | 0.119 | 5,175   | BLOCK J LOT 7      | 0.119 | 5,175   |                |
| BLOCK B LOT 22     | 0.130 | 5,643   | BLOCK B LOT 47 | 0.202 | 8,802   | BLOCK B LOT 72 | 0.117 | 5,088   | BLOCK B LOT 97      | 0.142 | 6,200   | BLOCK F LOT 35     | 0.119 | 5,175   | BLOCK G LOT 15 | 0.161 | 7,023   | BLOCK H LOT 13 | 0.119 | 5,175   | BLOCK H LOT 38 | 0.119 | 5,175   | BLOCK I LOT 23 | 0.119 | 5,175   | BLOCK J LOT 8      | 0.119 | 5,175   |                |
| BLOCK B LOT 23     | 0.130 | 5,643   | BLOCK B LOT 48 | 0.176 | 7,685   | BLOCK B LOT 73 | 0.192 | 8,363   | BLOCK B LOT 98      | 0.129 | 5,625   | BLOCK F LOT 36     | 0.119 | 5,175   | BLOCK G LOT 16 | 0.119 | 5,175   | BLOCK H LOT 14 | 0.119 | 5,175   | BLOCK H LOT 39 | 0.119 | 5,175   | BLOCK I LOT 24 | 0.119 | 5,175   | BLOCK J LOT 9      | 0.119 | 5,175   | 1              |
| BLOCK B LOT 24     | 0.143 | 6,220   | BLOCK B LOT 49 | 0.117 | 5,115   | BLOCK B LOT 74 | 0.200 | 8,701   | BLOCK B LOT 99      | 0.129 | 5,625   | BLOCK F LOT 37     | 0.119 | 5,175   | BLOCK G LOT 17 | 0.119 | 5,175   | BLOCK H LOT 15 | 0.119 | 5,175   | BLOCK H LOT 40 | 0.137 | 5,988   | BLOCK I LOT 25 | 0.119 | 5,175   | BLOCK J LOT 10     | 0.119 | 5,175   | 1              |
| BLOCK B LOT 25     | 0.131 | 5,720   | BLOCK B LOT 50 | 0.119 | 5,175   | BLOCK B LOT 75 | 0.124 | 5,380   | BLOCK B LOT 100     | 0.129 | 5,625   | BLOCK F LOT 38     | 0.119 | 5,175   | BLOCK G LOT 18 | 0.119 | 5,175   | BLOCK H LOT 16 | 0.119 | 5,175   | BLOCK I LOT 1  | 0.137 | 5,987   | BLOCK I LOT 26 | 0.119 | 5,175   | BLOCK J LOT 11     | 0.119 | 5,175   | 1              |
| BLOCK B LOT 26     | 0.119 | 5,193   | BLOCK B LOT 51 | 0.119 | 5,175   | BLOCK B LOT 76 | 0.119 | 5,175   | BLOCK B LOT 101     | 0.128 | 5,576   | BLOCK F LOT 39     | 0.119 | 5,175   | BLOCK G LOT 19 | 0.119 | 5,175   | BLOCK H LOT 17 | 0.119 | 5,175   | BLOCK I LOT 2  | 0.119 | 5,175   | BLOCK I LOT 27 | 0.119 | 5,175   | BLOCK J LOT 12     | 0.119 | 5,175   | 1              |
| BLOCK B LOT 27     | 0.119 | 5,193   | BLOCK B LOT 52 | 0.119 | 5,175   | BLOCK B LOT 77 | 0.119 | 5,175   | BLOCK B LOT 102     | 0.194 | 8,464   | BLOCK F LOT 40     | 0.119 | 5,175   | BLOCK G LOT 20 | 0.119 | 5,175   | BLOCK H LOT 18 | 0.119 | 5,175   | BLOCK I LOT 3  | 0.119 | 5,175   | BLOCK I LOT 28 | 0.119 | 5,175   | BLOCK J LOT 13     | 0.119 | 5,175   |                |
| BLOCK B LOT 28     | 0.119 | 5,193   | BLOCK B LOT 53 | 0.119 | 5,175   | BLOCK B LOT 78 | 0.119 | 5,175   | BLOCK B LOT 103     | 0.274 | 11,932  | BLOCK F LOT 41     | 0.119 | 5,175   | BLOCK G LOT 21 | 0.119 | 5,175   | BLOCK H LOT 19 | 0.119 | 5,175   | BLOCK I LOT 4  | 0.119 | 5,175   | BLOCK I LOT 29 | 0.119 | 5,175   | BLOCK J LOT 14     | 0.137 | 5,988   | 1              |
| BLOCK B LOT 29     | 0.118 | 5,144   | BLOCK B LOT 54 | 0.119 | 5,175   | BLOCK B LOT 79 | 0.119 | 5,175   | BLOCK B LOT 104     | 0.156 | 6,785   | BLOCK F LOT 42     | 0.119 | 5,175   | BLOCK G LOT 22 | 0.119 | 5,175   | BLOCK H LOT 20 | 0.137 | 5,988   | BLOCK I LOT 5  | 0.119 | 5,175   | BLOCK I LOT 30 | 0.119 | 5,175   | BLOCK J LOT 15     | 0.137 | 5,988   | ]              |
| BLOCK B LOT 30     | 0.172 | 7,480   | BLOCK B LOT 55 | 0.119 | 5,175   | BLOCK B LOT 80 | 0.119 | 5,175   | BLOCK B LOT 105     | 0.118 | 5,156   | BLOCK F LOT 43     | 0.119 | 5,175   | BLOCK G LOT 23 | 0.119 | 5,175   | BLOCK H LOT 21 | 0.137 | 5,988   | BLOCK I LOT 6  | 0.119 | 5,175   | BLOCK I LOT 31 | 0.119 | 5,175   | BLOCK J LOT 16     | 0.119 | 5,175   | 1              |
| BLOCK B LOT 31     | 0.260 | 11,333  | BLOCK B LOT 56 | 0.119 | 5,175   | BLOCK B LOT 81 | 0.119 | 5,175   | BLOCK B LOT 106     | 0.119 | 5,175   | BLOCK F LOT 44     | 0.119 | 5,175   | BLOCK G LOT 24 | 0.119 | 5,175   | BLOCK H LOT 22 | 0.119 | 5,175   | BLOCK I LOT 7  | 0.119 | 5,175   | BLOCK I LOT 32 | 0.119 | 5,175   | BLOCK J LOT 17     | 0.119 | 5,175   | 1              |
| BLOCK B LOT 32     | 0.156 | 6,781   | BLOCK B LOT 57 | 0.119 | 5,175   | BLOCK B LOT 82 | 0.119 | 5,175   | BLOCK B LOT 107     | 0.119 | 5,175   | BLOCK F LOT 45     | 0.144 | 6,275   | BLOCK G LOT 25 | 0.119 | 5,175   | BLOCK H LOT 23 | 0.119 | 5,175   | BLOCK I LOT 8  | 0.119 | 5,175   | BLOCK I LOT 33 | 0.119 | 5,175   | BLOCK J LOT 18     | 0.119 | 5,175   | 1              |
| BLOCK B LOT 33     | 0.118 | 5,156   | BLOCK B LOT 58 | 0.119 | 5,175   | BLOCK B LOT 83 | 0.119 | 5,175   | BLOCK B LOT 108     | 0.119 | 5,175   | BLOCK G LOT 1X-HOA | 0.118 | 5,119   | BLOCK G LOT 26 | 0.119 | 5,175   | BLOCK H LOT 24 | 0.119 | 5,175   | BLOCK I LOT 9  | 0.119 | 5,175   | BLOCK I LOT 34 | 0.119 | 5,175   | BLOCK J LOT 19     | 0.119 | 5,175   |                |
| BLOCK B LOT 34     | 0.119 | 5,175   | BLOCK B LOT 59 | 0.119 | 5,175   | BLOCK B LOT 84 | 0.119 | 5,175   | BLOCK B LOT 109     | 0.119 | 5,175   | BLOCK G LOT 2      | 0.119 | 5,175   | BLOCK G LOT 27 | 0.119 | 5,175   | BLOCK H LOT 25 | 0.119 | 5,175   | BLOCK I LOT 10 | 0.119 | 5,175   | BLOCK I LOT 35 | 0.119 | 5,175   | BLOCK J LOT 20     | 0.119 | 5,175   | ]              |
| BLOCK B LOT 35     | 0.119 | 5,175   | BLOCK B LOT 60 | 0.119 | 5,175   | BLOCK B LOT 85 | 0.119 | 5,175   | BLOCK F LOT 12X-HOA | 0.145 | 6,325   | BLOCK G LOT 3      | 0.119 | 5,175   | BLOCK H LOT 1  | 0.137 | 5,987   | BLOCK H LOT 26 | 0.119 | 5,175   | BLOCK I LOT 11 | 0.119 | 5,175   | BLOCK I LOT 36 | 0.119 | 5,175   | BLOCK J LOT 21     | 0.119 | 5,175   | ]              |

- **THENCE** South 00 degrees 51 minutes 21 seconds West, with the east line of said Tract 1, passing at a distance of 17.93 feet, a 1/2 inch iron rod found for the northwest corner of Block C, Richland Estates Addition, an addition to the City of Princeton according to the plat recorded in Cabinet K, Slide 817 of the Plat Records of Collin County, Texas, and passing at a distance of 724.86, the northeast corner of said 11.447 acre tract, continuing in all a total distance of 1,392.90 feet to a 5/8 inch iron rod with cap stamped "KHA" set for corner in the west line of said Block C;
- **THENCE** North 88 degrees 59 minutes 25 seconds West, a distance of 188.67 feet to a 5/8 inch iron rod with cap stamped "KHA" set for corner;
- **THENCE** North 01 degree 00 minutes 35 seconds East, a distance of 117.17 feet to a 5/8 inch iron rod with cap stamped "KHA" set for corner:
- **THENCE** North 88 degrees 59 minutes 25 seconds West, passing at a distance of 23.84 feet a common west line of said 11.447 acre tract and a east line of said Tract 1 a distance of 1,170.00 feet to a 5/8 inch iron rod with cap stamped "KHA" set for corner; **THENCE** South 01 degree 00 minutes 35 seconds West, a distance of 117.13 feet to a 5/8 inch iron rod with cap stamped "KHA" set
- for corner; **THENCE** North 88 degrees 59 minutes 25 seconds West, a distance of 130.00 feet to a 5/8 inch iron rod with cap stamped "KHA" set
- for corner in the west line of said Tract 1; **THENCE** North 01 degree 00 minutes 35 seconds East, with the west line of said Tract 1, a distance of 1,380.48 feet to a 5/8 inch iron rod with cap stamped "KHA" set in the south line of said 427.0933 acre tract, said 5/8 inch iron rod with cap stamped "KHA" also being the northwest corner of said Tract 1;
- THENCE South 89 degrees 28 minutes 04 seconds East, with the common north line of said Tract 1 and the south line of said 427.0933 acre tract, a distance of 1,484.98 feet to the POINT OF BEGINNING and containing 1,924,667 square feet or 44.184 acres of land.