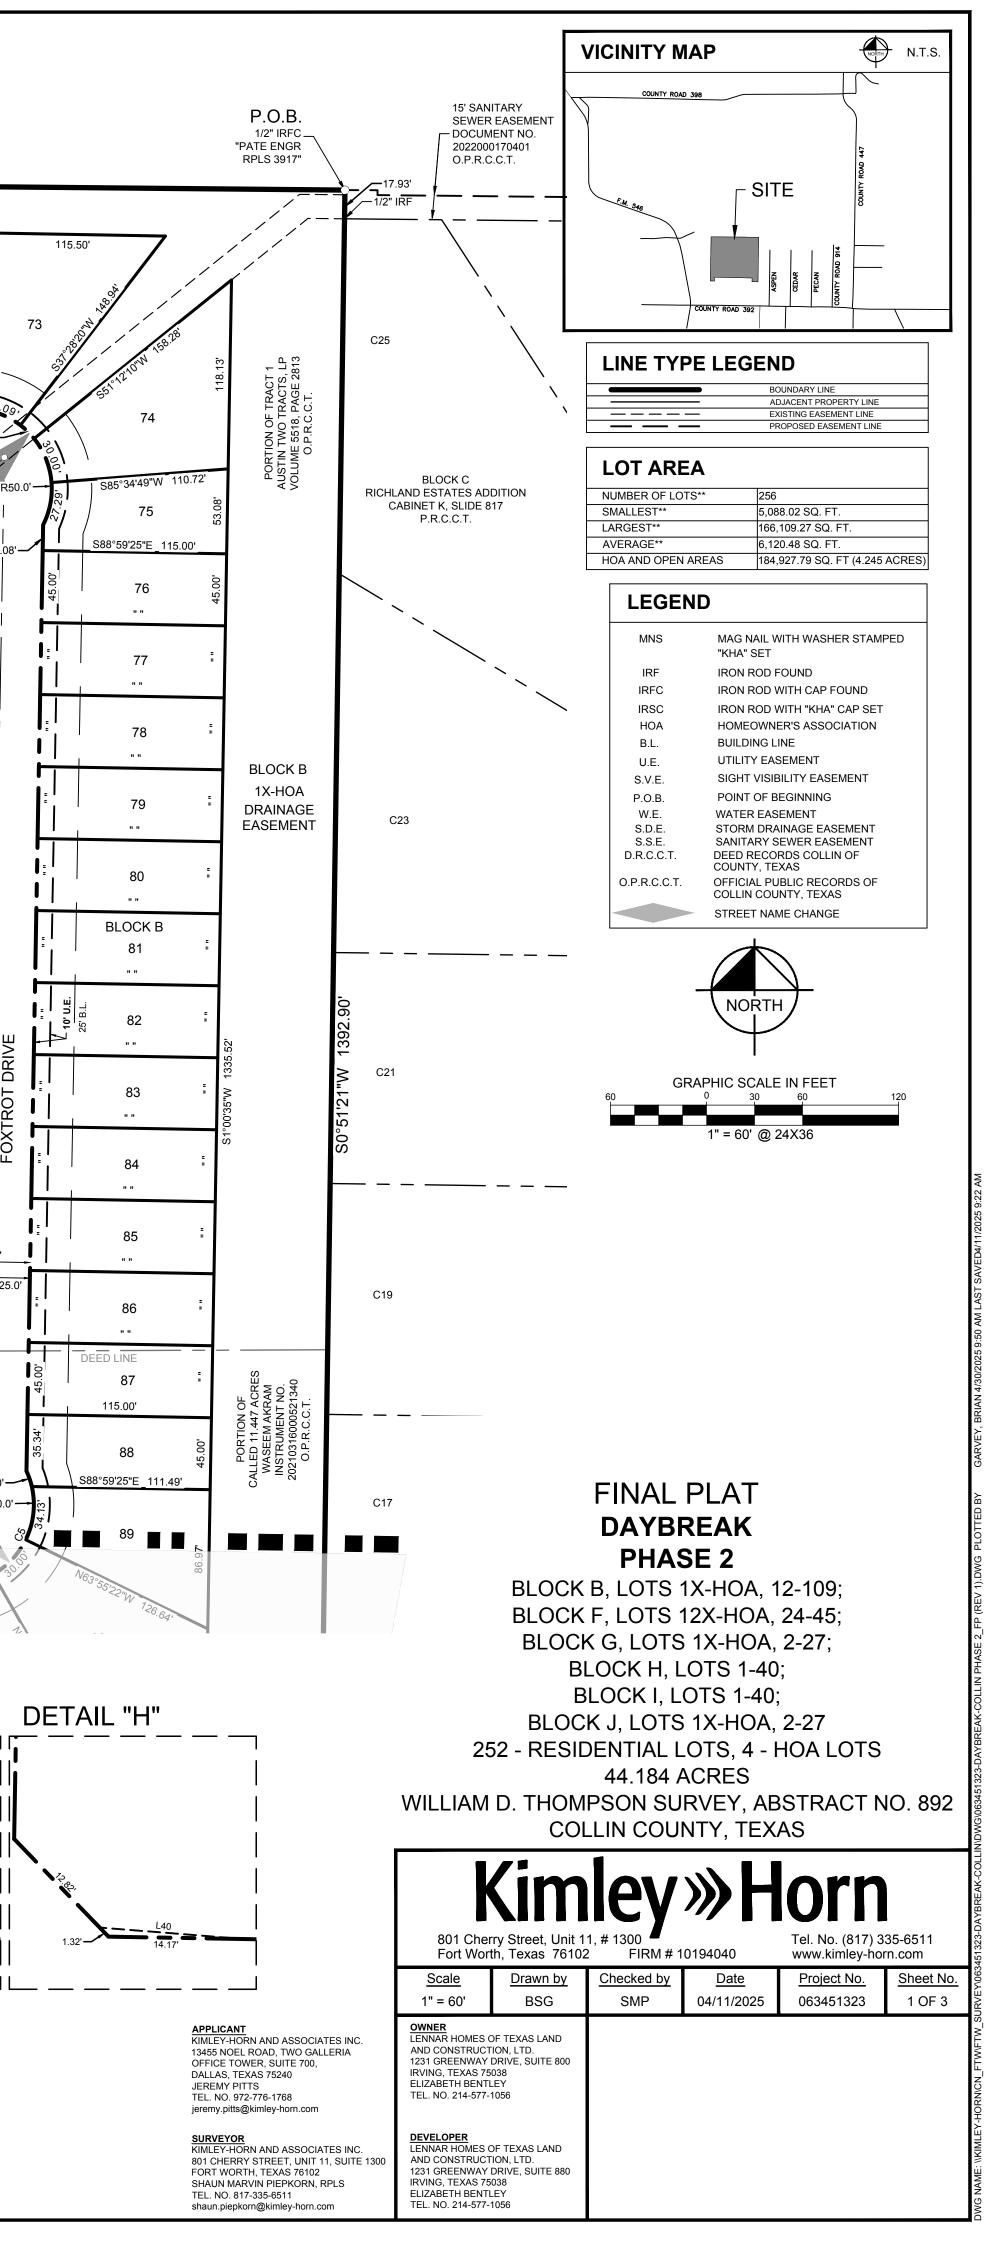

#### **OWNER'S CERTIFICATION** STATE OF TEXAS COUNTY OF COLLIN

WHEREAS Lennar Homes of Texas Land and Construction, Ltd. is the owner of a 44.184 acre (1,924,667 square foot) tract of land situated in the William D. Thompson Survey, Abstract No. 892, Collin County, Texas, said 44.184 acre tract of land being a portion of a tract of land described as Tract 1 in the General Warranty Deed with Vendors Lien to Austin Two Tracts, L.P. recorded in Volume 5518, Page 2813 of the Official Public Records of Collin County, Texas, and being a portion of an 11.447 acre tract of land described in the General Warranty Deed to Waseem Akram recorded in Instrument Number 20210316000521340 of said Official Public Records of Collin County, Texas, said 44.184 acre (1,924,667 square foot) tract of land being more particularly described by metes and bounds as follows:

BEGINNING at a 1/2 inch iron rod with cap stamped "Pate Engr RPLS 3917" found for the northeast corner of said Tract 1 and a re-entrant corner of a called 427.0933 acre tract of land described in the Special Warranty Deed to GRBK Edgewood, LLC recorded in Instrument Number 20220315000414390 in said Official Public Records of Collin County, Texas;

- **THENCE** South 00 degrees 51 minutes 21 seconds West, with the east line of said Tract 1, passing at a distance of 17.93 feet, a 1/2 inch iron rod found for the northwest corner of Block C, Richland Estates Addition, an addition to the City of Princeton according to the plat recorded in Cabinet K, Slide 817 of the Plat Records of Collin County, Texas, and passing at a distance of 724.86, the northeast corner of said 11.447 acre tract, continuing in all a total distance of 1,392.90 feet to a 5/8 inch iron rod with cap stamped "KHA" set for corner in the west line of said Block C;
- **THENCE** North 88 degrees 59 minutes 25 seconds West, a distance of 188.67 feet to a 5/8 inch iron rod with cap stamped "KHA" set for corner;
- **THENCE** North 01 degree 00 minutes 35 seconds East, a distance of 117.17 feet to a 5/8 inch iron rod with cap stamped "KHA" set for corner:
- **THENCE** North 88 degrees 59 minutes 25 seconds West, passing at a distance of 23.84 feet a common west line of said 11.447 acre tract and a east line of said Tract 1 a distance of 1,170.00 feet to a 5/8 inch iron rod with cap stamped "KHA" set for corner; **THENCE** South 01 degree 00 minutes 35 seconds West, a distance of 117.13 feet to a 5/8 inch iron rod with cap stamped "KHA" set
- for corner; **THENCE** North 88 degrees 59 minutes 25 seconds West, a distance of 130.00 feet to a 5/8 inch iron rod with cap stamped "KHA" set
- for corner in the west line of said Tract 1; **THENCE** North 01 degree 00 minutes 35 seconds East, with the west line of said Tract 1, a distance of 1,380.48 feet to a 5/8 inch iron rod with cap stamped "KHA" set in the south line of said 427.0933 acre tract, said 5/8 inch iron rod with cap stamped "KHA" also being the northwest corner of said Tract 1;
- THENCE South 89 degrees 28 minutes 04 seconds East, with the common north line of said Tract 1 and the south line of said 427.0933 acre tract, a distance of 1,484.98 feet to the POINT OF BEGINNING and containing 1,924,667 square feet or 44.184 acres of land.

- 1. The bearing system for this survey is based on the Texas Coordinate System of 1983 (2011), North Central Zone 4202 based on observations made on January 17, 2024 with an applied combined scale factor of 1.000152710.
- 2. The grid coordinates shown hereon are grid values based on the Texas Coordinate System of 1983, North Central Zone (4202), North American Datum of 1983 (2011), and a combined scale factor of 1.000152710.
- 3. All corners hereon are 5/8" iron rod set with a cap stamped "KHA" unless noted otherwise.
- 4. According to Federal Emergency Management Agency's Flood Insurance Rate Map NO. 48085C0295J, for Collin County, Texas and incorporated areas, dated June 2, 2009, this property is located within Zone X (unshaded) defined as "Areas determined to be outside the 0.2% annual chance floodplain" If this site is not within an identified special flood hazard area, this flood statement does not imply that the property and/or the structures thereon will be free from flooding or flood damage. On rare occasions, greater floods can and will occur and flood heights may be increased by man-made or natural causes. This flood statement shall not create liability on the part of the surveyor.
- 5. Mailboxes shall meet USPS specifications.
- 6. Driveway connections must meet Collin County specifications.
- 7. All Roadway signs shall meet Collin County specifications.
- 8. Collin County will only maintain street signs and poles with materials currently approved and in use by Collin County Public Works.
- 9. Collin County does not and will not accept streetlights for maintenance or operation.
- 10. A road dedication to the public may not be obstructed, including by means of a gate.
- 11. Blocking the flow of water, constructing improvements in drainage easements, and filling or obstruction of the floodway is prohibited
- 12. The existing creeks or drainage channels traversing along or across the subdivision will remain as open channels and will be maintained by individual owners of the lot or lots that are traversed by or adjacent to the drainage course along or across said lots.
- 13. Collin County will not be responsible for the maintenance and operation of said drainage ways or for the control of erosion in said drainage way.
- 14. Collin County will not be responsible for any damage, personal injury or loss of life or property occasioned by flooding or flooding conditions.
- 15. All surface drainage easement shall be kept clear of buildings, foundations, structures, plantings, and other obstructions to the operation, access and maintenance of the drainage facility.
- 16. Fences and utility appurtenances my be placed within the 100-yr drainage easement provided they are placed outside the design-yr floodplains, as shown on the plat.
- 17. All necessary Collin County authorizations (i.e. OSSF, floodplain permits, etc.) are required for building construction, on-site sewage facilities, and driveway culverts.
- 18. All private driveway tie-ins to a County maintained roadway, or roadway with expectations of being accepted into the County roadway network, must be even with the existing driving surface.
- 19. The finish floor elevations of all house pads shall be at least 18" above the highest elevation of the surrounding ground around the house after final grading and two feet (2') above the 100-yr base flood elevation.
- 20. Except for ditches that are adjacent to Roadways and/or culverts and other improvements that are a part of a Roadway, the County generally will not accept drainage improvements for maintenance, including retention and detention ponds. Therefore, the Applicant must provide for this work to be done either by way of an HOA; by providing in the Deed Restrictions that each lot owner is responsible for maintaining the portions of the drainage improvements on or adjacent to their lot; or other method.
- 21. Individual lots in a Subdivision are considered part of a larger common plan of development, regardless of when construction activity takes place on that lot in relation to the other lots, and are required to have BMP's and comply with the Construction General Permit.
- 22. The Developer, Contractor, or Builder of any structure on a single lot in a developing subdivision shall prepare an SW3P and submit to the Director of Engineering prior to receiving any permits.
- 23. Approximate locations for Cluster Mailboxes.
- 24. Cluster Mailboxes shall be maintained by the HOA and will not be maintained by the County.
- 25. The streets, including street signs, street lights, and sidewalks, within Daybreak will be maintained by Collin County Municipal District Number 2.
- 26. No vertical objects with a height of more that 2' shall be placed inside the Sight Visibility Easements including fences, trees, shrubs, parked vehicles, mailboxes, above ground utility appurtenances signs other than those necessary for traffic control and identification of roadway names, etc.
- 27. Finished floor elevations shall be 12" above surrounding grades and 2' above adjacent base flood elevations.
- 28. 15' sanitary sewer easement recorded in Document No. 2025000038343 of the Official Public Records of Collin County, Texas will be abandoned in public rights-of-way by separate instrument.