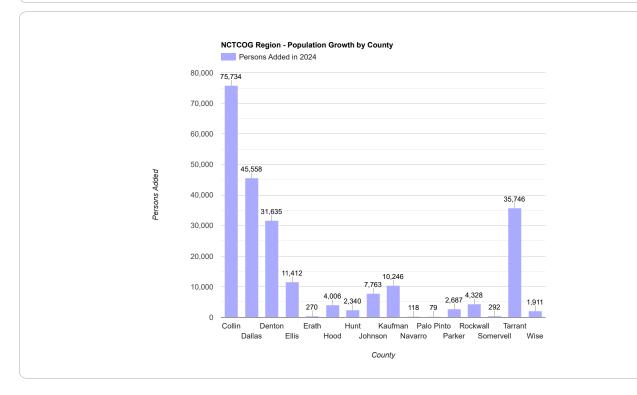

# Summary

Regional population grew by 234,125 last year. Collin County added almost 76,000 new residents, while Dallas County grew by more than 45,000 new residents, followed by Tarrant County (35,746) and Denton County (31,635). The region now has a population of 8,718,500, a growth of more than 886,000 since the 2020 Census. Fort Worth added 32,191 new residents, followed by Dallas (29,510), Celina (15,980), McKinney (11,310), and Princeton (9,838). Cities with populations of 1,000 or more are reported individually in this report.

| Name       | 2020 Census Population April 1 | 2024 Estimate January 1 | 2025 Estimate January 1 | 2024 - 2025 Absolute Change | 2024 - 2025 Percent Change |
|------------|--------------------------------|-------------------------|-------------------------|-----------------------------|----------------------------|
| Collin     | 1,064,465                      | 1,229,632               | 1,305,366               | 75,734                      | 6.2%                       |
| Dallas     | 2,613,539                      | 2,716,721               | 2,762,279               | 45,558                      | 1.7%                       |
| Denton     | 906,422                        | 1,036,720               | 1,068,355               | 31,635                      | 3.1%                       |
| Ellis      | 192,455                        | 228,511                 | 239,923                 | 11,412                      | 5%                         |
| Erath      | 42,545                         | 43,471                  | 43,741                  | 270                         | 0.6%                       |
| Hood       | 61,598                         | 62,543                  | 66,549                  | 4,006                       | 6.4%                       |
| Hunt       | 99,956                         | 111,785                 | 114,125                 | 2,340                       | 2.1%                       |
| Johnson    | 179,927                        | 210,104                 | 217,867                 | 7,763                       | 3.7%                       |
| Kaufman    | 145,310                        | 161,562                 | 171,808                 | 10,246                      | 6.3%                       |
| Navarro    | 52,624                         | 55,873                  | 55,991                  | 118                         | 0.2%                       |
| Palo Pinto | 28,409                         | 29,497                  | 29,576                  | 79                          | 0.3%                       |
| Parker     | 148,222                        | 161,191                 | 163,878                 | 2,687                       | 1.7%                       |
| Rockwall   | 107,819                        | 131,172                 | 135,500                 | 4,328                       | 3.3%                       |
| Somervell  | 9,205                          | 10,246                  | 10,538                  | 292                         | 2.9%                       |
| Tarrant    | 2,110,640                      | 2,224,584               | 2,260,330               | 35,746                      | 1.6%                       |
| Wise       | 68,632                         | 70,763                  | 72,674                  | 1,911                       | 2.7%                       |