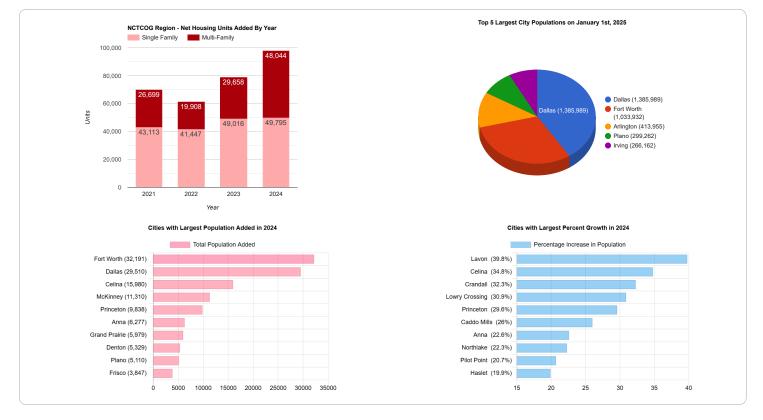

# Summary

Regional population grew by 234,125 last year. Collin County added almost 76,000 new residents, while Dallas County grew by more than 45,000 new residents, followed by Tarrant County (35,746) and Denton County (31,635). The region now has a population of 8,718,500, a growth of more than 886,000 since the 2020 Census. Fort Worth added 32,191 new residents, followed by Dallas (29,510), Celina (15,980), McKinney (11,310), and Princeton (9,838). Cities with populations of 1,000 or more are reported individually in this report.

# Highlights

| Name                   | 2020 Census Population April 1 | 2024 Estimate<br>January 1 | 2025 Estimate<br>January 1 | 2024 - 2025 Absolute Change | 2024 - 2025 Percent Change |  |
|------------------------|--------------------------------|----------------------------|----------------------------|-----------------------------|----------------------------|--|
| Addison                | 16,661                         | 17,835                     | 17,837                     | 2                           | 0%                         |  |
| Aledo                  | 4,858                          | 5,202                      | 5,521                      | 319                         | 6.1%                       |  |
| Allen                  | 104,627                        | 106,009                    | 107,328                    | 1,319                       | 1.2%                       |  |
| Alvarado               | 4,739                          | 6,265                      | 6,614                      | 349                         | 5.6%                       |  |
| Alvord                 | 1,351                          | 1,375                      | 1,409                      | 34                          | 2.5%                       |  |
| Anna                   | 16,896                         | 27,823                     | 34,100                     | 6,277                       | 22.6%                      |  |
| Annetta                | 3,041                          | 3,070                      | 3,086                      | 16                          | 0.5%                       |  |
| Argyle                 | 4,403                          | 6,470                      | 6,869                      | 399                         | 6.2%                       |  |
| Arlington              | 394,324                        | 411,167                    | 413,955                    | 2,788                       | 0.7%                       |  |
| Aubrey                 | 5,006                          | 9,187                      | 9,801                      | 614                         | 6.7%                       |  |
| Aurora                 | 1,390                          | 1,417                      | 1,414                      | -3                          | -0.2%                      |  |
| Azle                   | 13,369                         | 14,847                     | 15,054                     | 207                         | 1.4%                       |  |
| Balch Springs          | 27,685                         | 27,923                     | 28,581                     | 658                         | 2.4%                       |  |
| Bartonville            | 1,725                          | 1,788                      | 1,849                      | 61                          | 3.4%                       |  |
| Bedford                | 49,928                         | 49,941                     | 49,941                     | 0                           | 0%                         |  |
| Benbrook               | 24,520                         | 25,441                     | 25,542                     | 101                         | 0.4%                       |  |
| Blue Mound             | 2,393                          | 2,396                      | 2,396                      | 0                           | 0%                         |  |
| Blue Ridge             | 1,180                          | 1,228                      | 1,241                      | 13                          | 1.1%                       |  |
| Boyd                   | 1,416                          | 1,737                      | 2,044                      | 307                         | 17.7%                      |  |
| Bridgeport             | 5,923                          | 6,000                      | 6,043                      | 43                          | 0.7%                       |  |
| Burleson               | 47,641                         | 53,504                     | 55,144                     | 1,640                       | 3.1%                       |  |
| Caddo Mills            | 1,495                          | 4,688                      | 5,909                      | 1,221                       | 26%                        |  |
| Carrollton             | 133,434                        | 136,479                    | 136,543                    | 64                          | 0%                         |  |
| Cedar Hill             | 49,148                         | 50,904                     | 51,784                     | 880                         | 1.7%                       |  |
| Celina                 | 16,739                         | 45,854                     | 61,834                     | 15,980                      | 34.8%                      |  |
| Cleburne               | 31,352                         | 34,396                     | 36,201                     | 1,805                       | 5.2%                       |  |
| Cockrell Hill          | 3,815                          | 3,837                      | 3,855                      | 18                          | 0.5%                       |  |
| Colleyville            | 26,057                         | 26,639                     | 26,599                     | -40                         | -0.2%                      |  |
| Combine                | 2,245                          | 2,374                      | 2,406                      | 32                          | 1.3%                       |  |
| Commerce               | 9,090                          | 9,266                      | 9,357                      | 91                          | 1%                         |  |
| Coppell                | 42,983                         | 43,193                     | 43,196                     | 3                           | 0%                         |  |
| Copper Canyon          | 1,731                          | 2,037                      | 2,037                      | 0                           | 0%                         |  |
| Corinth                | 22,634                         | 23,815                     | 24,204                     | 389                         | 1.6%                       |  |
| Corsicana              | 25,109                         | 26,114                     | 26,216                     | 102                         | 0.4%                       |  |
| Crandall               | 3,860                          | 4,345                      | 5,749                      | 1,404                       | 32.3%                      |  |
| Cresson                | 1,349                          | 1,388                      | 1,413                      | 25                          | 1.8%                       |  |
| Cross Roads            | 1,744                          | 1,997                      | 2,000                      | 3                           | 0.2%                       |  |
| Crowley                | 18,070                         | 19,935                     | 20,474                     | 539                         | 2.7%                       |  |
| Dallas                 | 1,304,238                      | 1,356,479                  | 1,385,989                  | 29,510                      | 2.2%                       |  |
| Dalworthington Gardens | 2,293                          | 2,285                      | 2,296                      | 11                          | 0.5%                       |  |
| Decatur                | 6,538                          | 7,102                      | 7,977                      | 875                         | 12.3%                      |  |
| DeCordova              | 3,007                          | 3,025                      | 3,025                      | 0                           | 0%                         |  |
| Dectruova              | 139,869                        | 154,189                    | 159,518                    | 5,329                       | 3.5%                       |  |
| DeSoto                 | 56,145                         | 57,999                     | 58,271                     | 272                         | 0.5%                       |  |
| Double Oak             | 3.054                          | 3,096                      | 3,096                      | 0                           | 0.5%                       |  |
| Болые Оак              | 3,054                          | 3,096                      | 3,096                      | U                           | 0%                         |  |

| Name                 | 2020 Census Population April 1 | 2024 Estimate<br>January 1 | 2025 Estimate<br>January 1 | 2024 - 2025 Absolute Change | 2024 - 2025 Percent Change |
|----------------------|--------------------------------|----------------------------|----------------------------|-----------------------------|----------------------------|
| Kerens               | 1,505                          | 1,518                      | 1,520                      | 2                           | 0.1%                       |
| Krugerville          | 1,766                          | 1,978                      | 2,023                      | 45                          | 2.3%                       |
| Krum                 | 5,483                          | 6,571                      | 6,684                      | 113                         | 1.7%                       |
| Lake Dallas          | 7,708                          | 7,845                      | 7,843                      | -2                          | 0%                         |
| Lakeside             | 1,649                          | 1,671                      | 1,671                      | 0                           | 0%                         |
| Lake Worth           | 4,711                          | 5,378                      | 5,386                      | 8                           | 0.1%                       |
| Lancaster            | 41,275                         | 42,183                     | 42,394                     | 211                         | 0.5%                       |
| Lavon                | 4,469                          | 8,154                      | 11,396                     | 3,242                       | 39.8%                      |
| Lewisville           | 111,822                        | 137,315                    | 140,880                    | 3,565                       | 2.6%                       |
| Little Elm           | 46,453                         | 58,169                     | 61,343                     | 3,174                       | 5.5%                       |
| Lowry Crossing       | 1,689                          | 1,697                      | 2,222                      | 525                         | 30.9%                      |
| Lucas                | 7,612                          | 8,270                      | 8,378                      | 108                         | 1.3%                       |
| Mabank               | 4,050                          | 4,899                      | 4,965                      | 66                          | 1.3%                       |
| McKinney             | 195,308                        | 214,871                    | 226,181                    | 11,310                      | 5.3%                       |
| McLendon-Chisholm    | 3,562                          | 4,040                      | 4,226                      | 186                         | 4.6%                       |
| Mansfield            | 72,602                         | 86,323                     | 89,227                     | 2,904                       | 3.4%                       |
| Melissa              | 13,901                         | 24,087                     | 26,234                     | 2,147                       | 8.9%                       |
| Mesquite             | 150,108                        | 155,382                    | 157,436                    | 2,054                       | 1.3%                       |
| Midlothian           | 35,125                         | 41,083                     | 44,277                     | 3,194                       | 7.8%                       |
| Mineral Wells        | 14,820                         | 15,564                     | 15,643                     | 79                          | 0.5%                       |
| Murphy               | 21,013                         | 21,193                     | 21,172                     | -21                         | -0.1%                      |
| Nevada               | 1,314                          | 1,486                      | 1,498                      | 12                          | 0.8%                       |
| Newark               | 1,096                          | 1,139                      | 1,154                      | 15                          | 1.3%                       |
| New Fairview         | 1,386                          | 2,171                      | 2,274                      | 103                         | 4.7%                       |
| Northlake            | 5,201                          | 11,811                     | 14,448                     | 2,637                       | 22.3%                      |
| North Richland Hills | 69,917                         | 73,602                     | 74,859                     | 1,257                       | 1.7%                       |
| Oak Leaf             | 1,552                          | 1,642                      | 1,642                      | 0                           | 0%                         |
| Oak Point            | 4,357                          | 6,019                      | 6,248                      | 229                         | 3.8%                       |
| Ovilla               | 4,304                          | 4,532                      | 4,624                      | 92                          | 2%                         |
| Palmer               | 2,393                          | 2,630                      | 2,630                      | 0                           | 0%                         |
| Pantego              | 2,568                          | 2,566                      | 2,563                      | -3                          | -0.1%                      |
| Parker               | 5,462                          | 6,128                      | 6,240                      | 112                         | 1.8%                       |
| Pelican Bay          | 2,049                          | 2,469                      | 2,469                      | 0                           | 0%                         |
| Pilot Point          | 4,381                          | 6,578                      | 7,942                      | 1,364                       | 20.7%                      |
| Plano                | 285,494                        | 294,152                    | 299,262                    | 5,110                       | 1.7%                       |
| Ponder               | 2,442                          | 2,851                      | 2,851                      | 0                           | 0%                         |
| Princeton            | 17,027                         | 33,288                     | 43,126                     | 9,838                       | 29.6%                      |
| Prosper              | 30,174                         | 42,598                     | 46,087                     | 3,489                       | 8.2%                       |
| Providence Village   | 7,691                          | 10,358                     | 10,358                     | 0                           | 0%                         |
| Quinlan              | 1,414                          | 1,469                      | 1,482                      | 13                          | 0%                         |
| •                    |                                |                            |                            | 817                         |                            |
| Red Oak              | 14,222                         | 18,577                     | 19,394                     | 817                         | 4.4%                       |
| Reno                 | 2,878                          | 3,443                      | 3,615                      | 1/2                         | 5%                         |
| Rhome                | 1,630                          | 1,680                      | 1,680                      | -                           | 0%                         |
| Rice                 | 1,203                          | 1,298                      | 1,312                      | 14                          | 1.1%                       |
| Richardson           | 119,469                        | 122,678                    | 122,745                    | 67                          | 0.1%                       |

| Name              | 2020 Census Population April 1 | 2024 Estimate<br>January 1 | 2025 Estimate<br>January 1 | 2024 - 2025 Absolute Change | 2024 - 2025 Percent Change |
|-------------------|--------------------------------|----------------------------|----------------------------|-----------------------------|----------------------------|
| Richland Hills    | 8,621                          | 8,678                      | 8,869                      | 191                         | 2.2%                       |
| Rio Vista         | 1,008                          | 1,040                      | 1,040                      | 0                           | 0%                         |
| River Oaks        | 7,646                          | 7,654                      | 7,691                      | 37                          | 0.5%                       |
| Roanoke           | 9,665                          | 10,127                     | 10,161                     | 34                          | 0.3%                       |
| Rockwall          | 47,251                         | 52,882                     | 53,390                     | 508                         | 1%                         |
| Rowlett           | 62,535                         | 66,711                     | 67,519                     | 808                         | 1.2%                       |
| Royse City        | 13,508                         | 22,546                     | 24,313                     | 1,767                       | 7.8%                       |
| Runaway Bay       | 1,546                          | 1,887                      | 1,887                      | 0                           | 0%                         |
| Sachse            | 27,103                         | 30,483                     | 30,630                     | 147                         | 0.5%                       |
| Saginaw           | 23,890                         | 25,223                     | 25,685                     | 462                         | 1.8%                       |
| Sanger            | 8,839                          | 10,071                     | 10,166                     | 95                          | 0.9%                       |
| Sansom Park       | 5,454                          | 5,496                      | 5,500                      | 4                           | 0.1%                       |
| Seagoville        | 18,446                         | 20,156                     | 20,866                     | 710                         | 3.5%                       |
| Shady Shores      | 2,764                          | 2,928                      | 2,961                      | 33                          | 1.1%                       |
| Southlake         | 31,265                         | 32,195                     | 32,320                     | 125                         | 0.4%                       |
| Springtown        | 3,064                          | 4,070                      | 4,573                      | 503                         | 12.4%                      |
| Stephenville      | 20,897                         | 21,254                     | 21,512                     | 258                         | 1.2%                       |
| Sunnyvale         | 7,893                          | 9,398                      | 9,491                      | 93                          | 1%                         |
| Talty             | 2,500                          | 2,568                      | 2,568                      | 0                           | 0%                         |
| Terrell           | 17,465                         | 18,432                     | 18,485                     | 53                          | 0.3%                       |
| The Colony        | 44,534                         | 46,787                     | 47,308                     | 521                         | 1.1%                       |
| Trophy Club       | 13,688                         | 14,401                     | 14,420                     | 19                          | 0.1%                       |
| University Park   | 25,278                         | 25,544                     | 25,574                     | 30                          | 0.1%                       |
| Venus             | 4,361                          | 7,006                      | 7,513                      | 507                         | 7.2%                       |
| Watauga           | 23,650                         | 23,775                     | 23,806                     | 31                          | 0.1%                       |
| Waxahachie        | 41,140                         | 49,224                     | 51,444                     | 2,220                       | 4.5%                       |
| Weatherford       | 30,854                         | 35,274                     | 36,439                     | 1,165                       | 3.3%                       |
| Westlake          | 1,623                          | 2,006                      | 2,002                      | -4                          | -0.2%                      |
| West Tawakoni     | 1,895                          | 2,011                      | 2,061                      | 50                          | 2.5%                       |
| Westworth Village | 2,585                          | 2,605                      | 2,605                      | 0                           | 0%                         |
| White Settlement  | 18,269                         | 18,522                     | 18,560                     | 38                          | 0.2%                       |
| Willow Park       | 4,936                          | 5,599                      | 5,660                      | 61                          | 1.1%                       |
| Wilmer            | 4,974                          | 7,134                      | 7,296                      | 162                         | 2.3%                       |
| Wolfe City        | 1,399                          | 1,398                      | 1,398                      | 0                           | 0%                         |
| Wylie             | 57,526                         | 62,171                     | 62,918                     | 747                         | 1.2%                       |