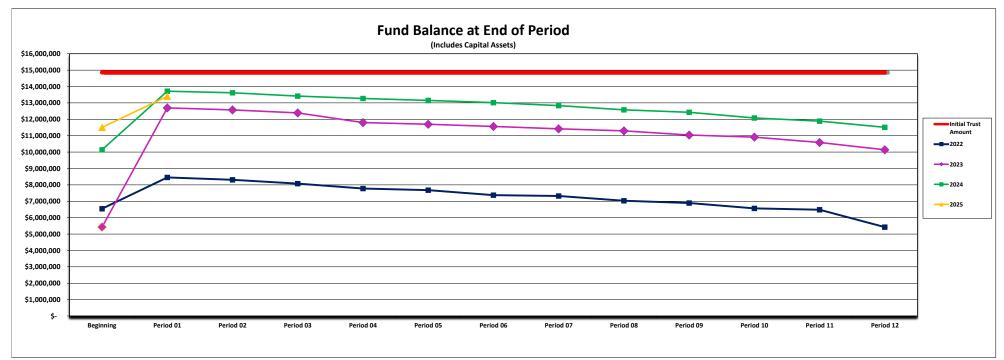

## Through Period 01 of FY2025

(Interim report numbers are subject to change)

|                                              | Oct<br>Period 01 | Nov<br>Period 02 | Dec<br>Period 03 | Jan<br>Period 04    | Feb<br>Period 05 | Mar<br>Period 06 | Apr<br>Period 07 | May<br>Period 08 | June<br>Period 09 | July<br>Period 10 | Aug<br>Period 11 | Sept<br>Period 12-13 | All Periods<br>Combined |
|----------------------------------------------|------------------|------------------|------------------|---------------------|------------------|------------------|------------------|------------------|-------------------|-------------------|------------------|----------------------|-------------------------|
| Revenues:                                    |                  |                  |                  |                     |                  |                  |                  |                  |                   |                   |                  |                      |                         |
| Fees and Permits                             | \$ 7,113.00      | \$ -             | \$ -             | \$ - \$             | -                | \$ -             | \$ -             | \$ -             | \$ -              | \$ -              | \$ -             | \$ -                 | \$ 7,113.00             |
| Rental Revenues                              | 99,165.83        | -                | -                | -                   | -                | -                | -                | -                | -                 | -                 | -                | -                    | 99,165.83               |
| Interest                                     | 30,448.40        | -                |                  | -                   | -                |                  | -                |                  | -                 | -                 | -                | -                    | 30,448.40               |
| Miscellaneous                                | 151.00           | -                |                  |                     | -                | -                |                  |                  |                   |                   |                  |                      | 151.00                  |
| Total Revenues                               | 136,878.23       | -                | <u> </u>         |                     | -                |                  |                  |                  |                   |                   |                  |                      | 136,878.23              |
| Expenditures:<br>Current:                    |                  |                  |                  |                     |                  |                  |                  |                  |                   |                   |                  |                      |                         |
| Health and Welfare:<br>Salaries and Benefits | 194.781.42       |                  |                  |                     |                  |                  |                  |                  |                   |                   |                  |                      | 194,781.42              |
| Training and Travel                          | 1,115.78         |                  | -                |                     |                  | -                |                  |                  |                   | -                 |                  | -                    | 1,115.78                |
| Maintenance and Operating                    | 45,050.16        |                  |                  |                     |                  |                  |                  | -                |                   | -                 | -                |                      | 45,050.16               |
| Total Health and Welfare                     | 240,947.36       |                  |                  |                     |                  |                  |                  |                  |                   |                   |                  |                      | 240,947.36              |
| Public Facilities:                           |                  |                  |                  |                     |                  |                  | -                |                  |                   |                   | -                |                      |                         |
| Maintenance and Operating                    | 2,994.53         | _                |                  |                     | -                |                  |                  | -                |                   | _                 | _                | -                    | 2,994.53                |
| Total Public Facilities                      | 2,994.53         | -                |                  |                     | -                |                  |                  |                  |                   |                   |                  |                      | 2,994.53                |
| Total Expenditures                           | 243,941.89       | -                | -                |                     | -                | -                | -                |                  |                   |                   | -                | -                    | 243,941.89              |
| Excess (deficiency) of revenues              |                  |                  |                  |                     |                  |                  |                  |                  |                   |                   |                  |                      |                         |
| over (under) expenditures                    | (107,063.66)     | -                | <u> </u>         |                     | -                |                  |                  |                  |                   |                   |                  |                      | (107,063.66)            |
| Other financing sources (uses):              |                  |                  |                  |                     |                  |                  |                  |                  |                   |                   |                  |                      |                         |
| Transfers in                                 | 2,000,000.00     | -                | -                | -                   | -                | -                | -                | -                | -                 | -                 | -                | -                    | 2,000,000.00            |
| Total other financing sources (us            | 2,000,000.00     | -                |                  |                     | -                |                  |                  |                  |                   | -                 |                  |                      | 2,000,000.00            |
| Net change in Fund Balance                   | 1,892,936.34     | -                | -                | -                   | -                | -                | -                | -                | -                 | -                 | -                | -                    | 1,892,936.34            |
| Beginning Fund Balance                       | 11,509,292.57    | 13,402,228.91    | 13,402,228.91    | 13,402,228.91       | 13,402,228.91    | 13,402,228.91    | 13,402,228.91    | 13,402,228.91    | 13,402,228.91     | 13,402,228.91     | 13,402,228.91    | 13,402,228.91        | 11,509,292.57           |
| Ending Fund Balance with Capital Assets      | \$ 13,402,228.91 | \$ 13,402,228.91 | \$ 13,402,228.91 | \$ 13,402,228.91 \$ | 13,402,228.91    | \$ 13,402,228.91 | \$ 13,402,228.91 | \$ 13,402,228.91 | \$ 13,402,228.91  | \$ 13,402,228.91  | \$ 13,402,228.91 | \$ 13,402,228.91     | \$ 13,402,228.91        |
|                                              |                  |                  |                  |                     |                  |                  |                  |                  |                   |                   |                  |                      |                         |