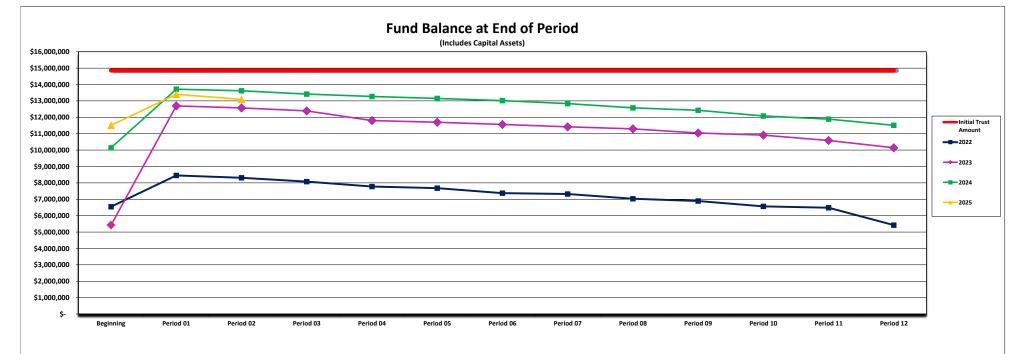

## Collin County, Texas Health Care Foundation Special Revenue Fund Revenues, Expenditures, and Changes in Fund Balance Through Period 02 of FY2025 (Interim report numbers are subject to change)

|                                                  | Oct<br>Period 01      | Nov<br>Period 02    | Dec<br>Period 03 | Jan<br>Period 04 | Feb<br>Period 05 | Mar<br>Period 06 | Apr<br>Period 07 | May<br>Period 08 | June<br>Period 09                     | July<br>Period 10 | Aug<br>Period 11 | Sept<br>Period 12-13 | All Periods<br>Combined |
|--------------------------------------------------|-----------------------|---------------------|------------------|------------------|------------------|------------------|------------------|------------------|---------------------------------------|-------------------|------------------|----------------------|-------------------------|
| Revenues:                                        |                       |                     |                  |                  |                  |                  |                  |                  |                                       |                   |                  |                      |                         |
| Fees and Permits                                 | \$ 7,113.00           | \$ 6,408.00 \$      | - 3              | \$-              | \$-              | \$-              | \$-              | \$-              | \$-                                   | \$ -              | \$-              | \$-                  | \$ 13,521.00            |
| Rental Revenues                                  | 99,165.83             | 96,003.17           | -                | -                | -                | -                | -                | -                | -                                     | -                 | -                |                      | 195,169.00              |
| Interest                                         | 30,448.40             | 35,918.40           | -                | -                | -                | -                | -                | -                | -                                     | -                 | -                | -                    | 66,366.80               |
| Miscellaneous                                    | 151.00                | 96.00               | -                |                  | -                |                  | -                |                  |                                       | <u> </u>          |                  |                      | 247.00                  |
| Total Revenues                                   | 136,878.23            | 138,425.57          |                  |                  | <u> </u>         |                  |                  |                  | <u> </u>                              |                   |                  |                      | 275,303.80              |
| Expenditures:                                    |                       |                     |                  |                  |                  |                  |                  |                  |                                       |                   |                  |                      |                         |
| Current:                                         |                       |                     |                  |                  |                  |                  |                  |                  |                                       |                   |                  |                      |                         |
| Health and Welfare:                              |                       |                     |                  |                  |                  |                  |                  |                  |                                       |                   |                  |                      |                         |
| Salaries and Benefits                            | 194,781.42            | 429,553.24          | -                | -                | -                | -                | -                | -                | -                                     | -                 | -                | -                    | 624,334.66              |
| Training and Travel<br>Maintenance and Operating | 1,115.78<br>45,050.16 | 474.22<br>15,269.87 | -                | -                | -                | -                | -                | -                | -                                     | -                 | -                |                      | 1,590.00<br>60,320.03   |
|                                                  |                       |                     |                  |                  |                  |                  |                  |                  |                                       |                   | i                |                      |                         |
| Total Health and Welfare                         | 240,947.36            | 445,297.33          |                  | · · · ·          |                  |                  |                  | · · · · · ·      | · · · · · · · · · · · · · · · · · · · |                   | <u>.</u>         | <u> </u>             | 686,244.69              |
| Public Facilities:                               |                       |                     |                  |                  |                  |                  |                  |                  |                                       |                   |                  |                      |                         |
| Maintenance and Operating                        | 2,994.53              | 2,915.98            |                  |                  |                  | <u>.</u>         |                  |                  |                                       |                   |                  |                      | 5,910.51                |
| Total Public Facilities                          | 2,994.53              | 2,915.98            | -                | · · ·            | <u> </u>         |                  | -                |                  | · · · · ·                             |                   |                  | -                    | 5,910.51                |
| Total Expenditures                               | 243,941.89            | 448,213.31          | -                | -                | -                | <u> </u>         | -                | -                | -                                     | -                 | <u> </u>         |                      | 692,155.20              |
| Excess (deficiency) of revenues                  |                       |                     |                  |                  |                  |                  |                  |                  |                                       |                   |                  |                      |                         |
| over (under) expenditures                        | (107,063.66)          | (309,787.74)        | -                |                  |                  |                  |                  |                  |                                       | -                 |                  |                      | (416,851.40)            |
| Other financing sources (uses):                  |                       |                     |                  |                  |                  |                  |                  |                  |                                       |                   |                  |                      |                         |
| Transfers in                                     | 2,000,000.00          |                     | -                | -                | -                | -                | -                |                  | -                                     | -                 | -                |                      | 2,000,000.00            |
| Total other financing sources (us                | 2,000,000.00          |                     | -                | -                | -                | -                | -                | -                | -                                     | -                 |                  | -                    | 2,000,000.00            |
| Net change in Fund Balance                       | 1,892,936.34          | (309,787.74)        | -                | -                | -                | -                | -                |                  | -                                     | -                 | -                | -                    | 1,583,148.60            |
| Beginning Fund Balance                           | 11,509,292.57         | 13,402,228.91       | 13,092,441.17    | 13,092,441.17    | 13,092,441.17    | 13,092,441.17    | 13,092,441.17    | 13,092,441.17    | 13,092,441.17                         | 13,092,441.17     | 13,092,441.17    | 13,092,441.17        | 11,509,292.57           |
| Ending Fund Balance with Capital Assets          | \$ 13,402,228.91      | \$ 13,092,441.17 \$ | 5 13,092,441.17  | \$ 13,092,441.17 | \$ 13,092,441.17 | \$ 13,092,441.17 | \$ 13,092,441.17 | \$ 13,092,441.17 | \$ 13,092,441.17                      | \$ 13,092,441.17  | \$ 13,092,441.17 | \$ 13,092,441.17     | \$ 13,092,441.17        |