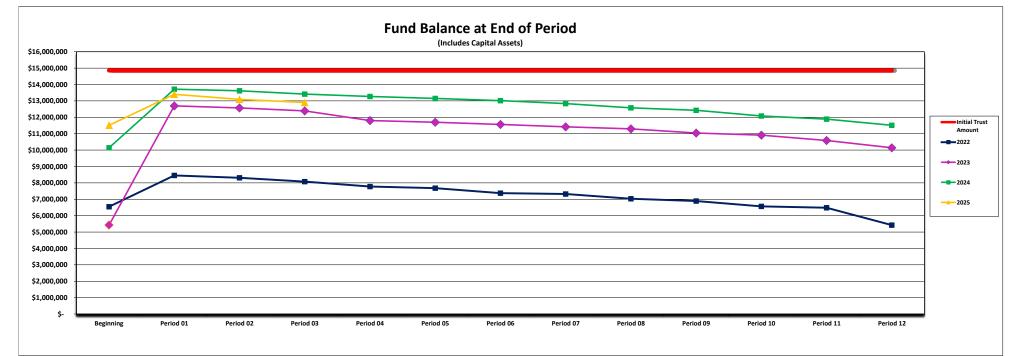

## Collin County, Texas Health Care Foundation Special Revenue Fund Revenues, Expenditures, and Changes in Fund Balance Through Period 03 of FY2025 (Interim report numbers are subject to change)

|                                                  | Oct<br>Period 01      | Nov<br>Period 02                | Dec<br>Period 03    | Jan<br>Period 04 | Feb<br>Period 05 | Mar<br>Period 06 | Apr<br>Period 07 | May<br>Period 08 | June<br>Period 09 | July<br>Period 10 | Aug<br>Period 11 | Sept<br>Period 12-13 | All Periods<br>Combined |
|--------------------------------------------------|-----------------------|---------------------------------|---------------------|------------------|------------------|------------------|------------------|------------------|-------------------|-------------------|------------------|----------------------|-------------------------|
| Revenues:                                        |                       |                                 |                     |                  |                  |                  |                  |                  |                   |                   |                  |                      |                         |
| Fees and Permits                                 | \$ 7,113.00 \$        | 6,408.00 \$                     | 11,343.51           | \$-              | \$-              | \$-              | \$-              | \$-              | \$-               | \$-               | \$-              | \$-                  | \$ 24,864.51            |
| Rental Revenues                                  | 99,165.83             | 96,003.17                       | 97,517.83           | -                | -                | -                | · -              | -                | -                 | -                 | · ·              | -                    | 292,686.83              |
| Interest                                         | 30,448,40             | 35,918,40                       | 29.370.92           | -                | -                |                  |                  |                  | -                 | -                 |                  | -                    | 95,737.72               |
| Miscellaneous                                    | 151.00                | 96.00                           | 68.00               | -                | -                | -                | -                | -                | -                 | -                 | -                | -                    | 315.00                  |
| Total Revenues                                   | 136,878.23            | 138,425.57                      | 138,300.26          |                  |                  |                  |                  |                  | · · ·             |                   |                  |                      | 413,604.06              |
| Expenditures:                                    |                       |                                 |                     |                  |                  |                  |                  |                  |                   |                   |                  |                      |                         |
| Current:                                         |                       |                                 |                     |                  |                  |                  |                  |                  |                   |                   |                  |                      |                         |
| Health and Welfare:                              |                       |                                 |                     |                  |                  |                  |                  |                  |                   |                   |                  |                      |                         |
| Salaries and Benefits                            | 194,781.42            | 429,553.24                      | 296,247.65          | -                | -                | -                | -                | -                | -                 | -                 | -                | -                    | 920,582.31              |
| Training and Travel<br>Maintenance and Operating | 1,115.78<br>45,050.16 | 474.22<br>15,269.87             | 305.05<br>19,773.35 | -                | -                | -                | -                | -                | -                 | -                 | -                | -                    | 1,895.05                |
|                                                  |                       |                                 |                     |                  |                  |                  | <u> </u>         | <u>.</u>         |                   |                   |                  |                      | 80,093.38               |
| Total Health and Welfare                         | 240,947.36            | 445,297.33                      | 316,326.05          | -                | ·                | -                |                  |                  |                   |                   |                  |                      | 1,002,570.74            |
| Public Facilities:                               |                       |                                 |                     |                  |                  |                  |                  |                  |                   |                   |                  |                      |                         |
| Maintenance and Operating                        | 2,994.53              | 2,915.98                        | 11,466.69           |                  |                  |                  |                  | <u>.</u>         |                   |                   |                  |                      | 17,377.20               |
| Total Public Facilities                          | 2,994.53              | 2,915.98                        | 11,466.69           | -                |                  | -                |                  | -                | -                 | -                 | -                | -                    | 17,377.20               |
| Total Expenditures                               | 243,941.89            | 448,213.31                      | 327,792.74          |                  | <u> </u>         | -                |                  | -                |                   |                   | -                | -                    | 1,019,947.94            |
| Excess (deficiency) of revenues                  |                       |                                 |                     |                  |                  |                  |                  |                  |                   |                   |                  |                      |                         |
| over (under) expenditures                        | (107,063.66)          | (309,787.74)                    | (189,492.48)        |                  |                  |                  |                  |                  |                   |                   |                  |                      | (606,343.88)            |
| Other financing sources (uses):                  |                       |                                 |                     |                  |                  |                  |                  |                  |                   |                   |                  |                      |                         |
| Transfers in                                     | 2,000,000.00          | -                               | -                   | -                | -                | -                | -                | -                | -                 |                   | -                | -                    | 2,000,000.00            |
| Total other financing sources (us                | 2,000,000.00          |                                 | -                   |                  |                  |                  |                  |                  | · · ·             |                   |                  |                      | 2,000,000.00            |
| Net change in Fund Balance                       | 1,892,936.34          | (309,787.74)                    | (189,492.48)        | -                | -                | -                | -                | -                | -                 | -                 | -                | -                    | 1,393,656.12            |
| Beginning Fund Balance                           | 11,509,292.57         | 13,402,228.91                   | 13,092,441.17       | 12,902,948.69    | 12,902,948.69    | 12,902,948.69    | 12,902,948.69    | 12,902,948.69    | 12,902,948.69     | 12,902,948.69     | 12,902,948.69    | 12,902,948.69        | 11,509,292.57           |
| Ending Fund Balance with Capital Assets          | \$ 13,402,228.91      | <u>\$ 13,092,441.17</u> <u></u> | 12,902,948.69       | \$ 12,902,948.69 | \$ 12,902,948.69 | \$ 12,902,948.69 | \$ 12,902,948.69 | \$ 12,902,948.69 | \$ 12,902,948.69  | \$ 12,902,948.69  | \$ 12,902,948.69 | \$ 12,902,948.69     | \$ 12,902,948.69        |