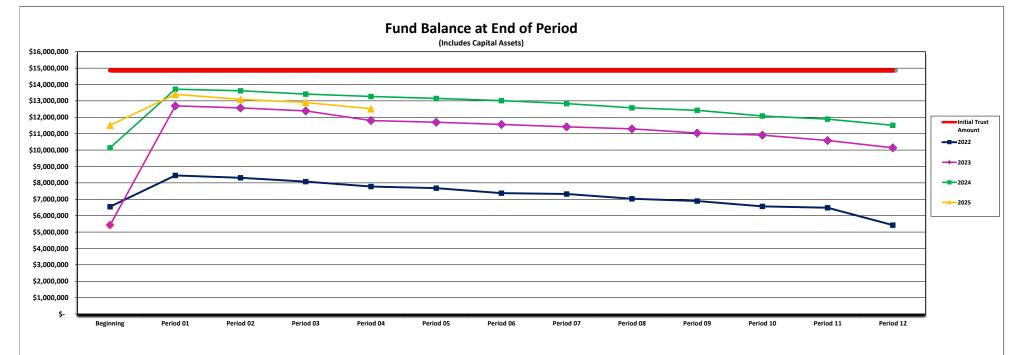

## Collin County, Texas Health Care Foundation Special Revenue Fund Revenues, Expenditures, and Changes in Fund Balance Through Period 04 of FY2025 (Interim report numbers are subject to change)

|                                              | Oct<br>Period 01       | Nov<br>Period 02     | Dec<br>Period 03     | Jan<br>Period 04       | Feb<br>Period 05 | Mar<br>Period 06 | Apr<br>Period 07 | May<br>Period 08 | June<br>Period 09 | July<br>Period 10 | Aug<br>Period 11 | Sept<br>Period 12-13 | All Periods<br>Combined |
|----------------------------------------------|------------------------|----------------------|----------------------|------------------------|------------------|------------------|------------------|------------------|-------------------|-------------------|------------------|----------------------|-------------------------|
| Revenues:                                    |                        |                      |                      |                        |                  |                  |                  |                  |                   |                   |                  |                      |                         |
| Fees and Permits                             | \$ 7,113.00            | \$ 6,408.00 \$       | 11,343.51            | \$ 18,146.36 \$        | - 6              | \$-              | \$-              | \$-              | \$-               | \$-               | \$-              | \$-                  | \$ 43,010.87            |
| Rental Revenues                              | 99,165.83              | 96,003.17            | 97,517.83            | 94,355.17              | -                | -                | -                | -                | -                 | -                 | -                | -                    | 387,042.00              |
| Interest                                     | 30,448.40              | 35,918.40            | 29,370.92            | 27,674.04              | -                |                  | -                | -                | -                 | -                 | -                | -                    | 123,411.76              |
| Miscellaneous                                | 151.00                 | 96.00                | 68.00                | 1,990.64               | -                | -                | -                | -                |                   | -                 |                  |                      | 2,305.64                |
| Total Revenues                               | 136,878.23             | 138,425.57           | 138,300.26           | 142,166.21             | -                |                  |                  |                  | <u> </u>          |                   |                  | <u> </u>             | 555,770.27              |
| Expenditures:                                |                        |                      |                      |                        |                  |                  |                  |                  |                   |                   |                  |                      |                         |
| Current:                                     |                        |                      |                      |                        |                  |                  |                  |                  |                   |                   |                  |                      |                         |
| Health and Welfare:                          |                        |                      |                      |                        |                  |                  |                  |                  |                   |                   |                  |                      |                         |
| Salaries and Benefits<br>Training and Travel | 194,781.42<br>1.115.78 | 429,553.24<br>474.22 | 296,247.65<br>305.05 | 304,235.61<br>6.297.27 | -                | -                | -                | -                | -                 | -                 | -                | -                    | 1,224,817.92            |
| Maintenance and Operating                    | 45.050.16              | 474.22<br>15.269.87  | 305.05<br>19,773.35  | 6,297.27<br>193,583.59 | -                |                  |                  |                  |                   |                   |                  |                      | 8,192.32<br>273,676.97  |
| Total Health and Welfare                     | 240,947.36             | 445,297.33           | 316,326.05           | 504.116.47             |                  |                  | <u> </u>         |                  |                   |                   |                  |                      | 1,506,687.21            |
| Public Facilities:                           | 240,347.30             | 440,201.00           | 510,520.05           | 304,110.47             |                  |                  |                  |                  |                   |                   |                  |                      | 1,000,007.21            |
| Maintenance and Operating                    | 2,994,53               | 2.915.98             | 11.466.69            | 23.232.55              |                  |                  |                  |                  |                   |                   |                  |                      | 40,609.75               |
| Total Public Facilities                      | 2,994.53               | 2,915.98             | 11,466.69            | 23,232.55              |                  |                  |                  |                  |                   |                   |                  |                      | 40,609.75               |
| Total Expenditures                           | 243,941.89             | 448,213.31           | 327,792.74           | 527,349.02             |                  |                  |                  |                  |                   |                   |                  |                      | 1,547,296.96            |
| Total Expenditures                           | 243,941.09             | 440,213.31           | 321,192.14           | 527,349.02             |                  |                  |                  |                  |                   |                   |                  |                      | 1,547,290.90            |
| Excess (deficiency) of revenues              |                        |                      |                      |                        |                  |                  |                  |                  |                   |                   |                  |                      |                         |
| over (under) expenditures                    | (107,063.66)           | (309,787.74)         | (189,492.48)         | (385,182.81)           | -                |                  |                  |                  |                   |                   |                  |                      | (991,526.69)            |
| Other financing sources (uses):              |                        |                      |                      |                        |                  |                  |                  |                  |                   |                   |                  |                      |                         |
| Transfers in                                 | 2,000,000.00           | -                    | -                    | -                      |                  |                  | -                | -                | -                 |                   | -                | -                    | 2,000,000.00            |
| Total other financing sources (us            | 2,000,000.00           |                      | -                    | <u> </u>               | -                |                  |                  | <u> </u>         |                   |                   | -                |                      | 2,000,000.00            |
| Net change in Fund Balance                   | 1,892,936.34           | (309,787.74)         | (189,492.48)         | (385,182.81)           | -                | -                |                  | -                | -                 | -                 | -                | -                    | 1,008,473.31            |
| Beginning Fund Balance                       | 11,509,292.57          | 13,402,228.91        | 13,092,441.17        | 12,902,948.69          | 12,517,765.88    | 12,517,765.88    | 12,517,765.88    | 12,517,765.88    | 12,517,765.88     | 12,517,765.88     | 12,517,765.88    | 12,517,765.88        | 11,509,292.57           |
| Ending Fund Balance with Capital Assets      | \$ 13,402,228.91       | \$ 13,092,441.17 \$  | 12,902,948.69        | \$ 12,517,765.88       | 12,517,765.88    | \$ 12,517,765.88 | \$ 12,517,765.88 | \$ 12,517,765.88 | \$ 12,517,765.88  | \$ 12,517,765.88  | \$ 12,517,765.88 | \$ 12,517,765.88     | \$ 12,517,765.88        |
|                                              |                        |                      |                      |                        |                  |                  |                  |                  |                   |                   |                  |                      |                         |