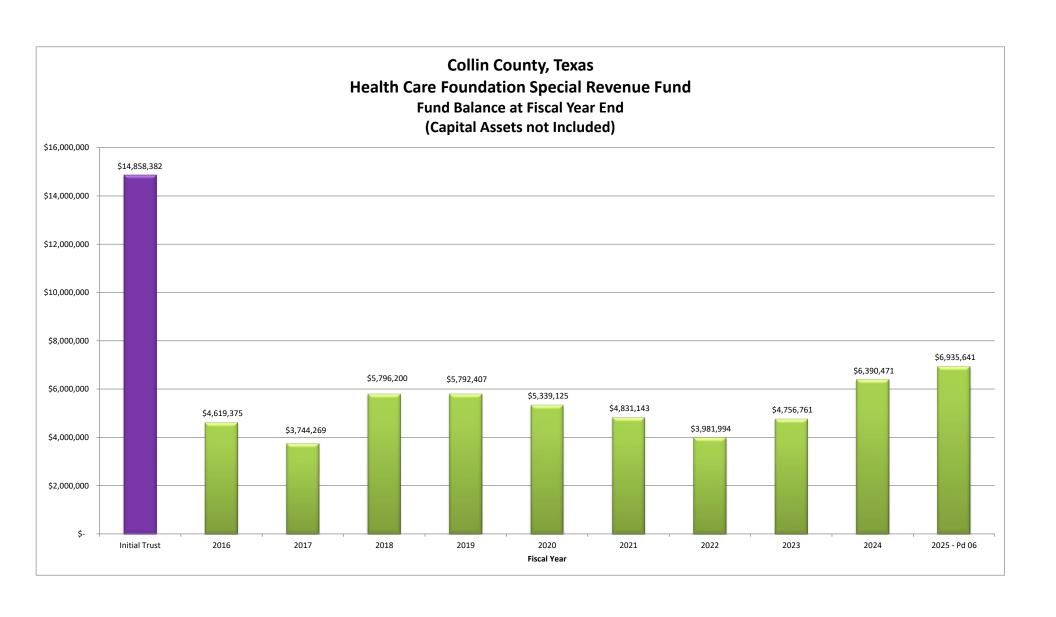

## Health Care Foundation Special Revenue Fund Balance Sheet

March 31, 2025

(Unaudited)

| Assets:                                                                                               |                                                        |
|-------------------------------------------------------------------------------------------------------|--------------------------------------------------------|
| Current assets:                                                                                       |                                                        |
| Cash                                                                                                  | \$ 1,722,909.63                                        |
| Investments                                                                                           | 5,240,869.83                                           |
| Total current assets                                                                                  | 6,963,779.46                                           |
| Capital assets (net of accumulated depreciation):                                                     |                                                        |
| Land                                                                                                  | 479,512.00                                             |
| Buildings and systems                                                                                 | 4,536,107.65                                           |
| Machinery and equipment                                                                               | 103,201.45                                             |
| Total capital assets                                                                                  | 5,118,821.10                                           |
| Total assets                                                                                          | 12,082,600.56                                          |
| Liabilities:                                                                                          |                                                        |
| Accounts payable                                                                                      | 1,304.84                                               |
| D 11 11                                                                                               |                                                        |
| Payroll payable                                                                                       | 293.21                                                 |
| Payroll payable<br>Lease deposits payable                                                             | 293.21<br>26,540.34                                    |
| • • •                                                                                                 |                                                        |
| Lease deposits payable                                                                                | 26,540.34                                              |
| Lease deposits payable  Total liabilities  Fund Balances:                                             | 26,540.34                                              |
| Lease deposits payable  Total liabilities                                                             | 26,540.34<br>28,138.39                                 |
| Lease deposits payable  Total liabilities  Fund Balances: Net investment in capital assets            | 26,540.34<br>28,138.39<br>5,118,821.10                 |
| Lease deposits payable  Total liabilities  Fund Balances: Net investment in capital assets Restricted | 26,540.34<br>28,138.39<br>5,118,821.10<br>6,935,641.07 |