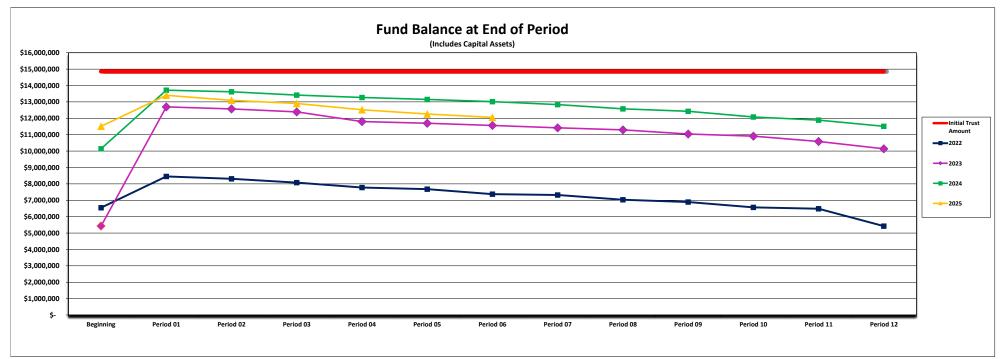

# Collin County, Texas Health Care Foundation Special Revenue Fund Revenues, Expenditures, and Changes in Fund Balance

#### Through Period 06 of FY2025

|                                               | Oct<br>Period 01      | Nov<br>Period 02    | Dec<br>Period 03    | Jan<br>Period 04       | Feb<br>Period 05 | Mar<br>Period 06    | Apr<br>Period 07 | May<br>Period 08 | June<br>Period 09 | July<br>Period 10 | Aug<br>Period 11 | Sept<br>Period 12-13 | All Periods<br>Combined |
|-----------------------------------------------|-----------------------|---------------------|---------------------|------------------------|------------------|---------------------|------------------|------------------|-------------------|-------------------|------------------|----------------------|-------------------------|
| Revenues:                                     |                       |                     |                     |                        |                  |                     |                  |                  |                   |                   |                  |                      |                         |
| Fees and Permits                              | \$ 7,113.00           | \$ 6,408.00         | \$ 11,343.51        | \$ 18,146.36 \$        | 17,266.00        | \$ 8,629.91         | \$ -             | \$ -             | \$ -              | \$ -              | \$ -             | \$ -                 | \$ 68,906.78            |
| Rental Revenues                               | 99,165.83             | 96,003.17           | 97,517.83           | 94,355.17              | 96,760.50        | 93,597.84           |                  | -                | -                 |                   | -                | -                    | 577,400.34              |
| Interest                                      | 30,448.40             | 35,918.40           | 29,370.92           | 27,674.04              | 23,206.78        | 19,692.99           | -                | -                | -                 | -                 | -                | -                    | 166,311.53              |
| Miscellaneous                                 | 151.00                | 96.00               | 68.00               | 1,990.64               | 58.00            | 140.00              | -                | -                | -                 | -                 | -                | -                    | 2,503.64                |
| Total Revenues                                | 136,878.23            | 138,425.57          | 138,300.26          | 142,166.21             | 137,291.28       | 122,060.74          | -                |                  |                   | -                 | -                | -                    | 815,122.29              |
| Expenditures:                                 |                       |                     |                     |                        |                  |                     |                  |                  |                   |                   |                  |                      |                         |
| Current:                                      |                       |                     |                     |                        |                  |                     |                  |                  |                   |                   |                  |                      |                         |
| Health and Welfare:                           |                       |                     |                     |                        |                  |                     |                  |                  |                   |                   |                  |                      |                         |
| Salaries and Benefits                         | 194,781.42            | 429,553.24          | 296,247.65          | 304,235.61             | 324,024.92       | 286,202.10          | -                | -                | -                 | -                 | -                | -                    | 1,835,044.94            |
| Training and Travel Maintenance and Operating | 1,115.78<br>45.050.16 | 474.22<br>15.269.87 | 305.05<br>19.773.35 | 6,297.27<br>193.583.59 | 56.559.79        | 130.00<br>39.874.72 | -                | -                | -                 | -                 | -                | -                    | 8,322.32<br>370,111.48  |
| Total Health and Welfare                      | 240,947.36            | 445.297.33          | 316.326.05          | 504.116.47             | 380.584.71       | 326.206.82          |                  | <del></del>      |                   |                   | <del></del>      |                      | 2,213,478.74            |
| Public Facilities:                            | 240,947.36            | 445,297.33          | 310,320.03          | 504,116.47             | 300,304.71       | 320,200.02          |                  |                  |                   |                   |                  |                      | 2,213,476.74            |
|                                               | 0.004.50              |                     | 44 400 00           |                        | 40.070.04        | = 100.00            |                  |                  |                   |                   |                  |                      | 50 170 05               |
| Maintenance and Operating                     | 2,994.53              | 2,915.98            | 11,466.69           | 23,232.55              | 10,673.91        | 5,190.29            |                  |                  |                   |                   |                  |                      | 56,473.95               |
| Total Public Facilities                       | 2,994.53              | 2,915.98            | 11,466.69           | 23,232.55              | 10,673.91        | 5,190.29            |                  |                  |                   |                   |                  |                      | 56,473.95               |
| Total Expenditures                            | 243,941.89            | 448,213.31          | 327,792.74          | 527,349.02             | 391,258.62       | 331,397.11          |                  |                  |                   |                   |                  |                      | 2,269,952.69            |
| Excess (deficiency) of revenues               |                       |                     |                     |                        |                  |                     |                  |                  |                   |                   |                  |                      |                         |
| over (under) expenditures                     | (107,063.66)          | (309,787.74)        | (189,492.48)        | (385,182.81)           | (253,967.34)     | (209,336.37)        |                  |                  |                   |                   |                  |                      | (1,454,830.40)          |
| Other financing sources (uses):               |                       |                     |                     |                        |                  |                     |                  |                  |                   |                   |                  |                      |                         |
| Transfers in                                  | 2,000,000.00          | -                   | -                   | -                      | -                | -                   | -                | -                | -                 | -                 | -                | -                    | 2,000,000.00            |
| Total other financing sources (us             | 2,000,000.00          | -                   | -                   | -                      | -                | -                   | -                |                  |                   |                   |                  |                      | 2,000,000.00            |
| Net change in Fund Balance                    | 1,892,936.34          | (309,787.74)        | (189,492.48)        | (385,182.81)           | (253,967.34)     | (209,336.37)        | -                | -                | -                 | -                 | -                | -                    | 545,169.60              |
| Beginning Fund Balance                        | 11,509,292.57         | 13,402,228.91       | 13,092,441.17       | 12,902,948.69          | 12,517,765.88    | 12,263,798.54       | 12,054,462.17    | 12,054,462.17    | 12,054,462.17     | 12,054,462.17     | 12,054,462.17    | 12,054,462.17        | 11,509,292.57           |
| Ending Fund Balance with Capital Assets       | \$ 13,402,228.91      | \$ 13,092,441.17    | \$ 12,902,948.69    | \$ 12,517,765.88 \$    | 12,263,798.54    | \$ 12,054,462.17    | \$ 12,054,462.17 | \$ 12,054,462.17 | \$ 12,054,462.17  | \$ 12,054,462.17  | \$ 12,054,462.17 | \$ 12,054,462.17     | \$ 12,054,462.17        |
|                                               |                       |                     |                     |                        |                  |                     |                  |                  |                   |                   |                  |                      |                         |